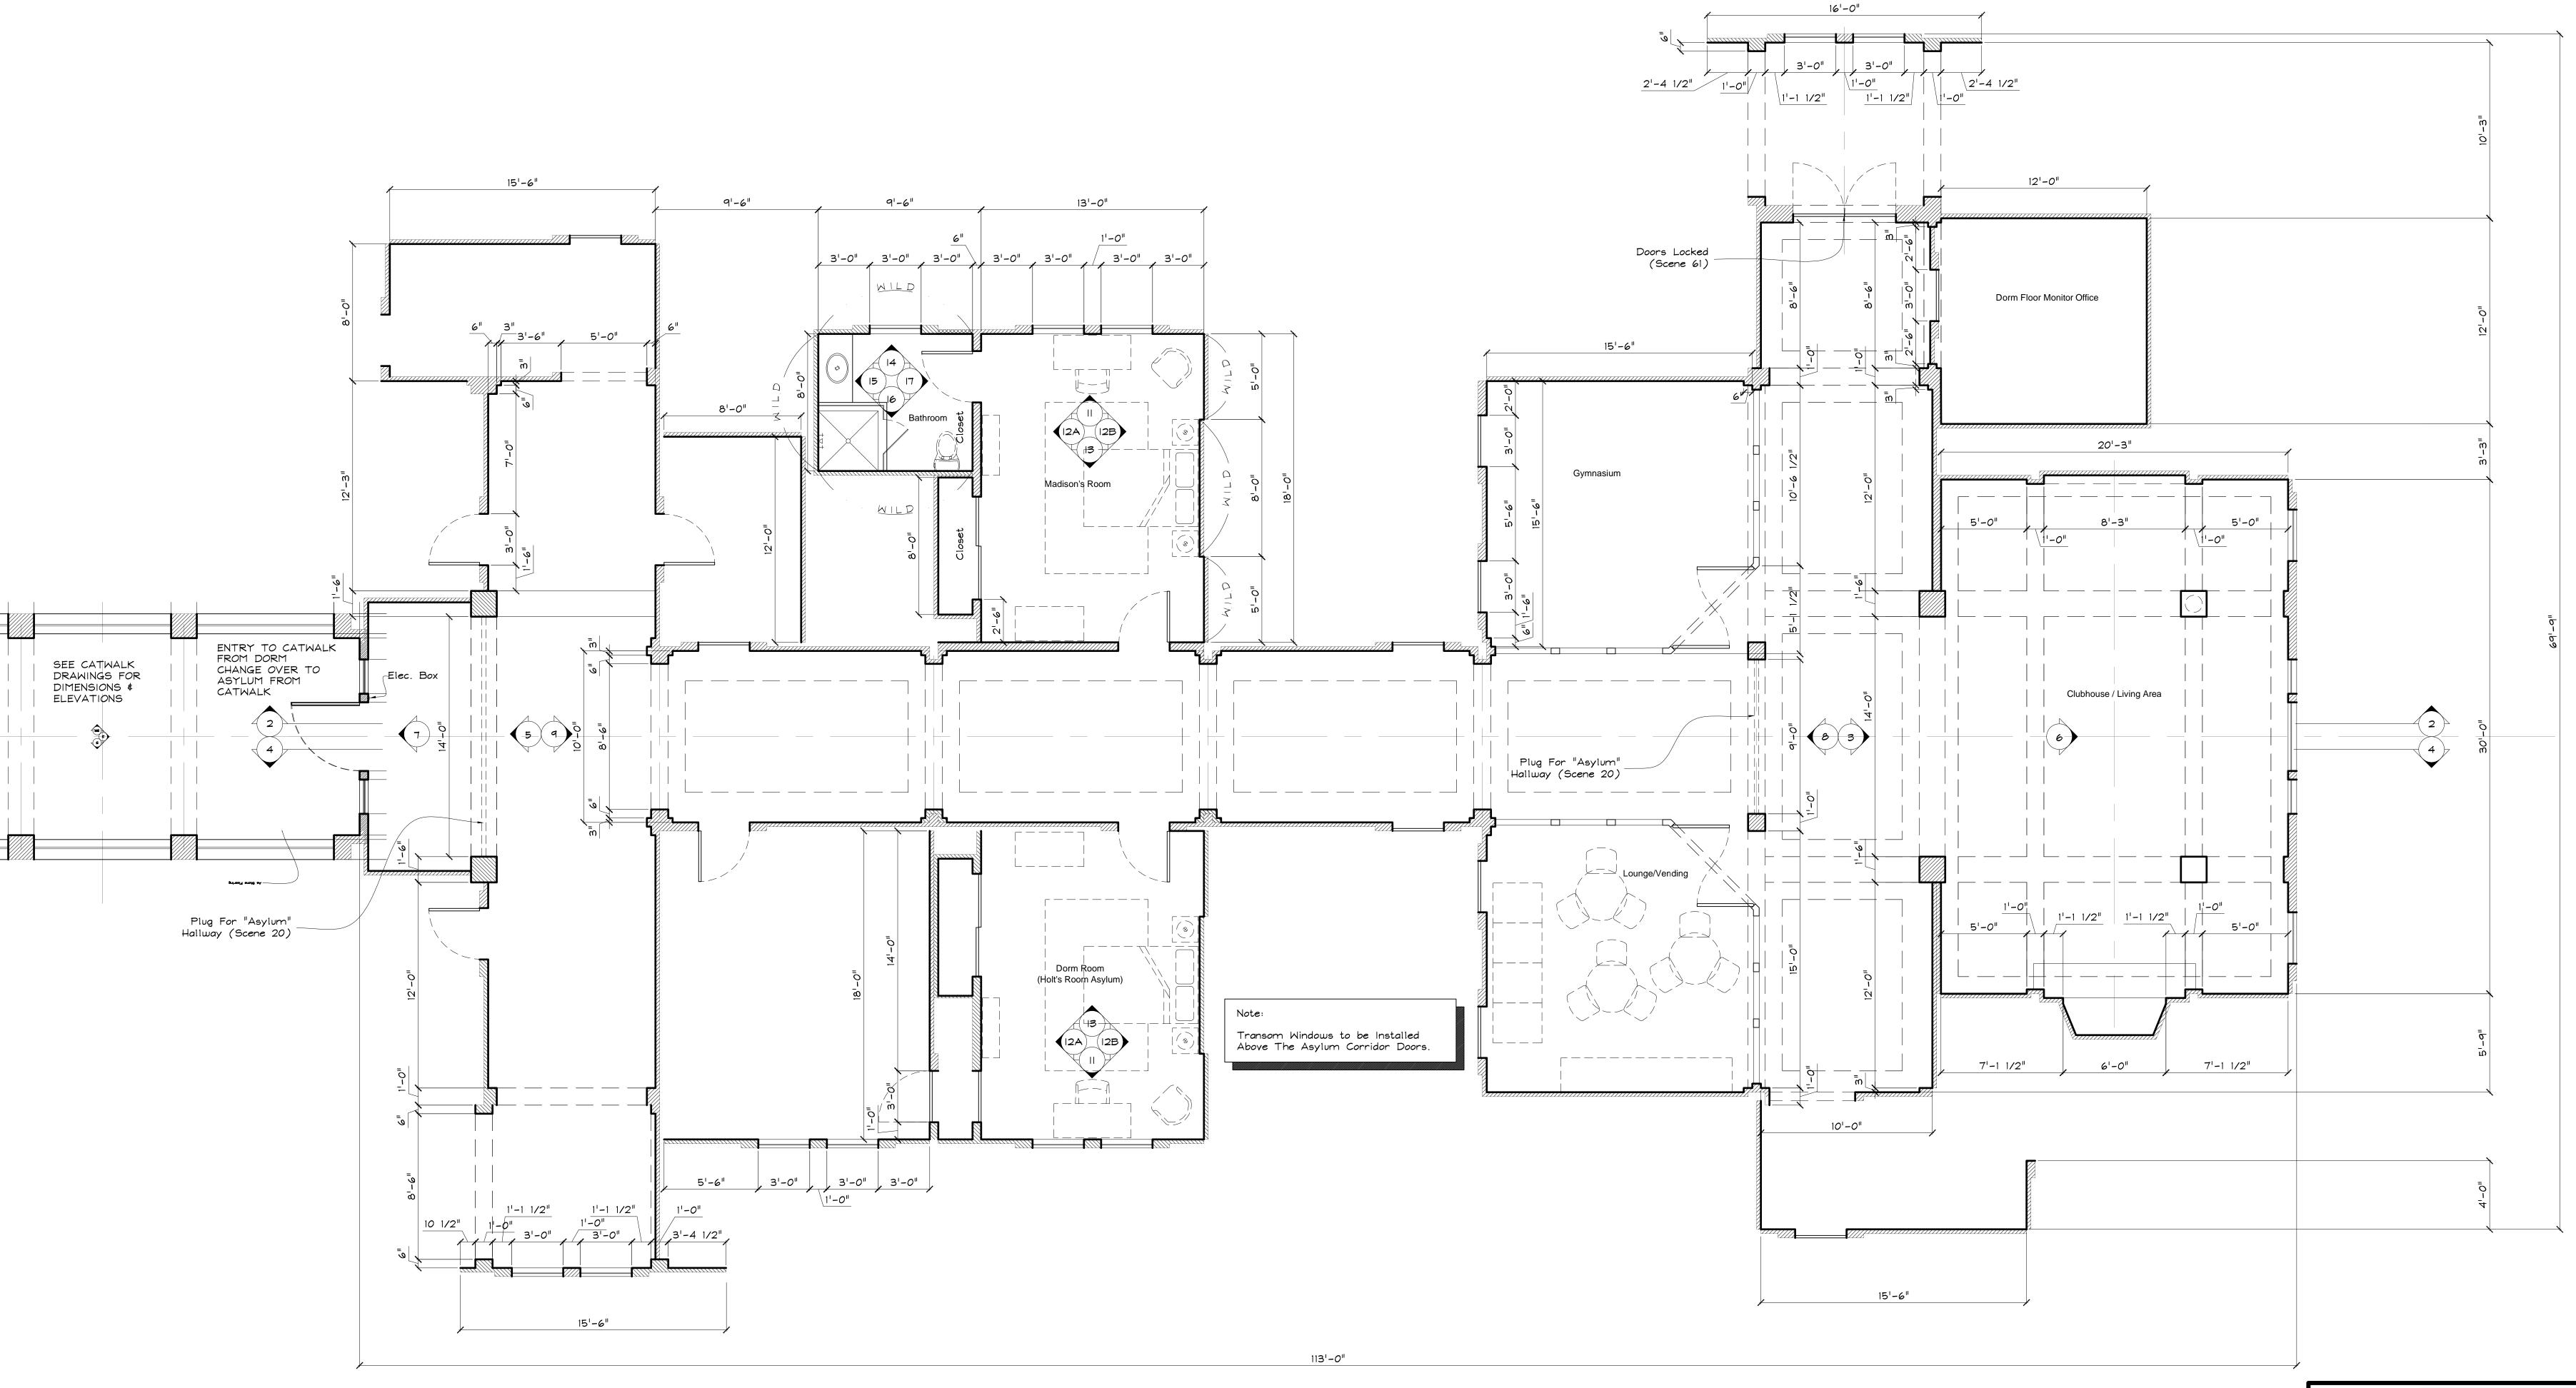

|           | hyde park entertainment        |                     |
|-----------|--------------------------------|---------------------|
|           | DIRECTOR:                      | David Ellis         |
| WIII A GE | PRODUCER:                      | Ashek Amritraj      |
|           | PRODUCTION DESIGNER:           | Jaymes Kinkle       |
|           | SET: ASYLUM CORRIDOR           |                     |
|           | <b>SCALE</b> : ½" = 1'-0"      |                     |
| LOCATION: |                                |                     |
| TATAL TA  | <b>DATE:</b> November 26, 2007 | <b>PAGE:</b> 1 of 4 |

HYDE PARK ENTERTAINIVIENT

DIRECTOR: David Ellis

PRODUCER: Ashek Amritraj

PRODUCTION DESIGNER: Jaymes Hinkle

SET: ASYLUM CORRIDOR

SCALE: ½" = 1'-0"

LOCATION:

DATE: August 27, 2006