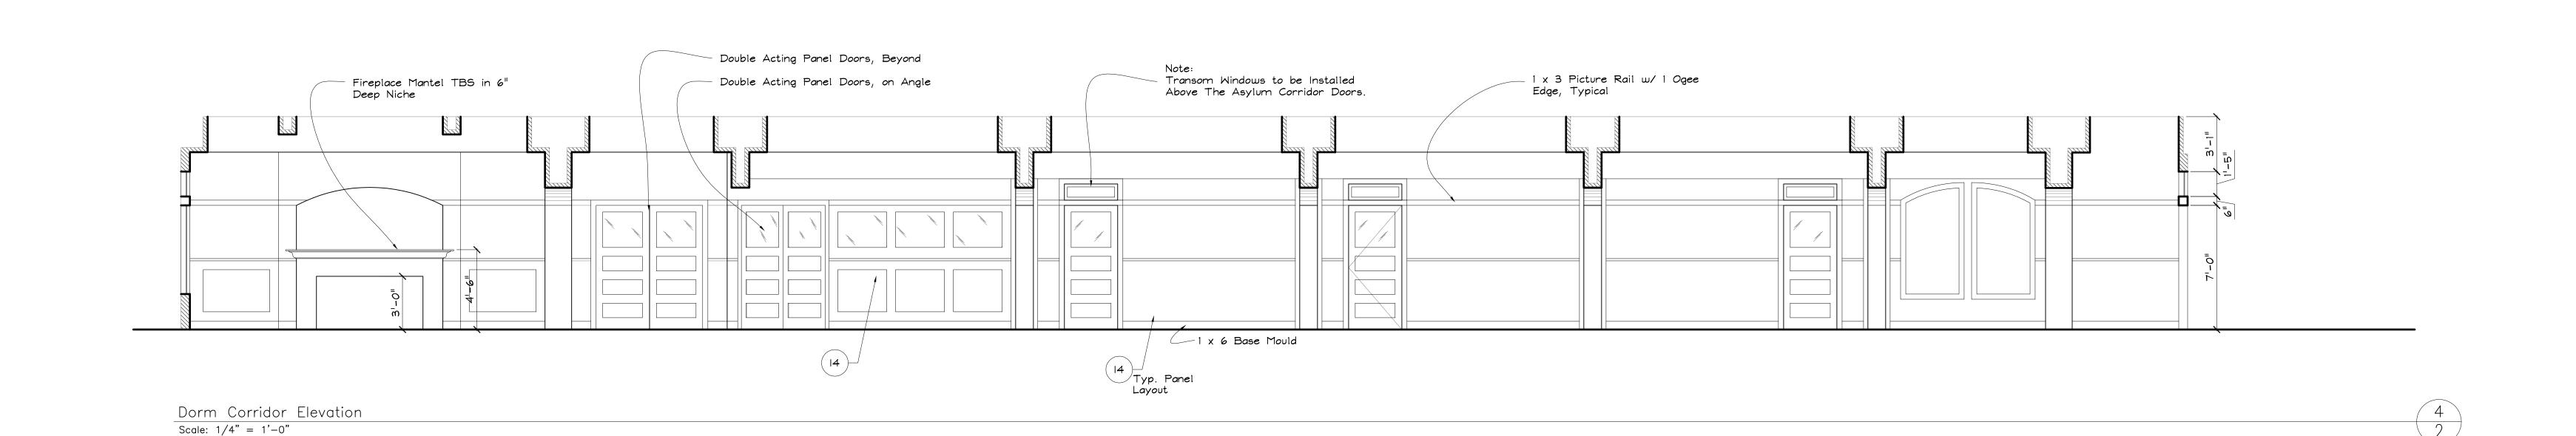

Dorm Corridor Elevation

Scale: 1/4" = 1'-0"

7. Remove Flooring to Expose Concrete Floor or Tile (Square Lino.).

8. Age Walls, Ceiling \$ Floors.

5. 1 x 3 Wood Picture Rail w/ 2 Ogee Edges.6. Change Out Ceiling Panels to Hard Ceiling.