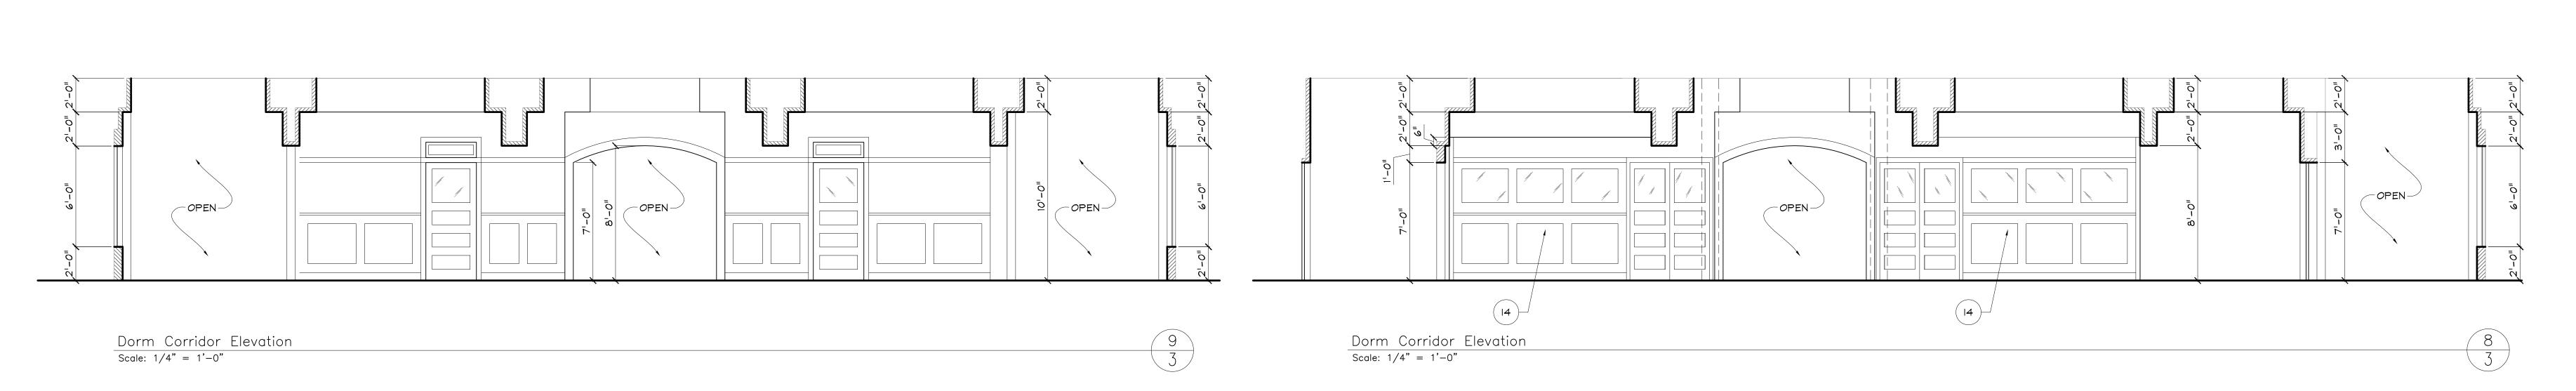

Dorm Corridor Elevation

Scale: 1/4" = 1'-0"

7. Remove Flooring to Expose Concrete Floor or Tile (Square Lino.).

8. Age Walls, Ceiling \$ Floors.

5. 1 x 3 Wood Picture Rail w/ 2 Ogee Edges.6. Change Out Ceiling Panels to Hard Ceiling.