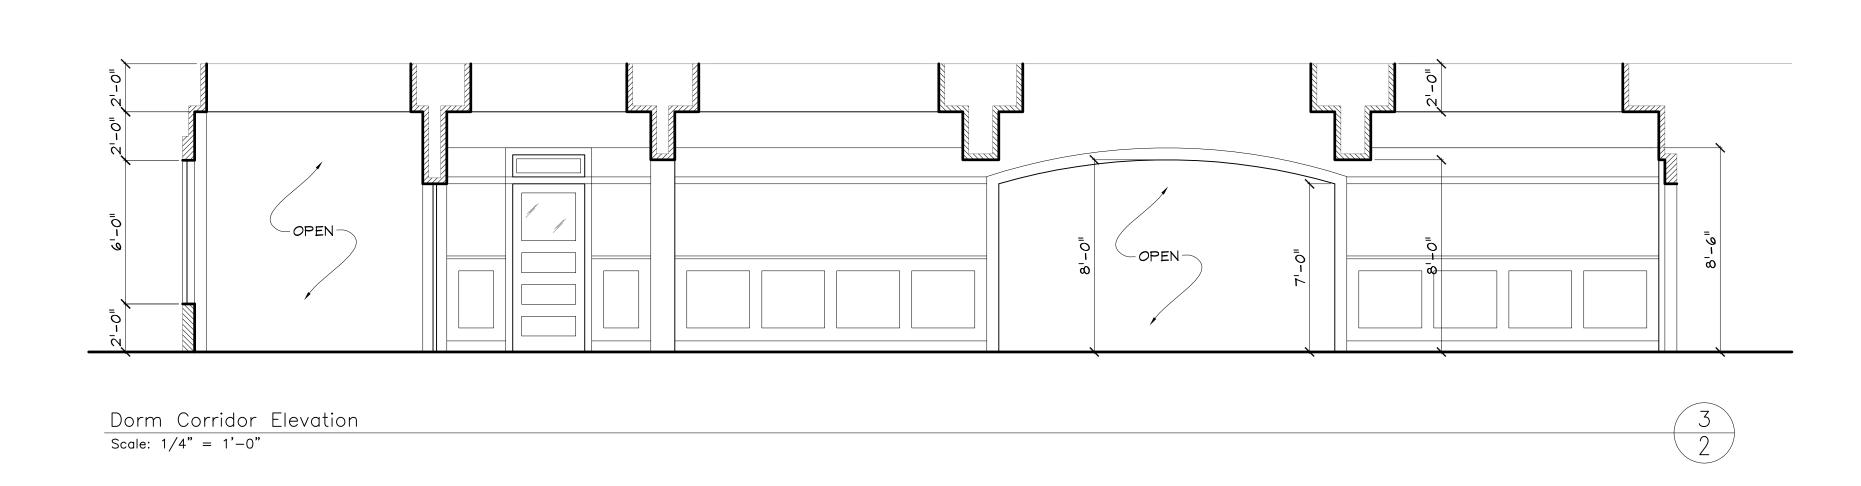

Dorm Corridor Elevation

Scale: 1/4" = 1'-0"

7. Remove Flooring to Expose Concrete Floor or Tile (Square Lino.).

8. Age Walls, Ceiling \$ Floors.

5. 1 x 3 Wood Picture Rail w/ 2 Ogee Edges.6. Change Out Ceiling Panels to Hard Ceiling.