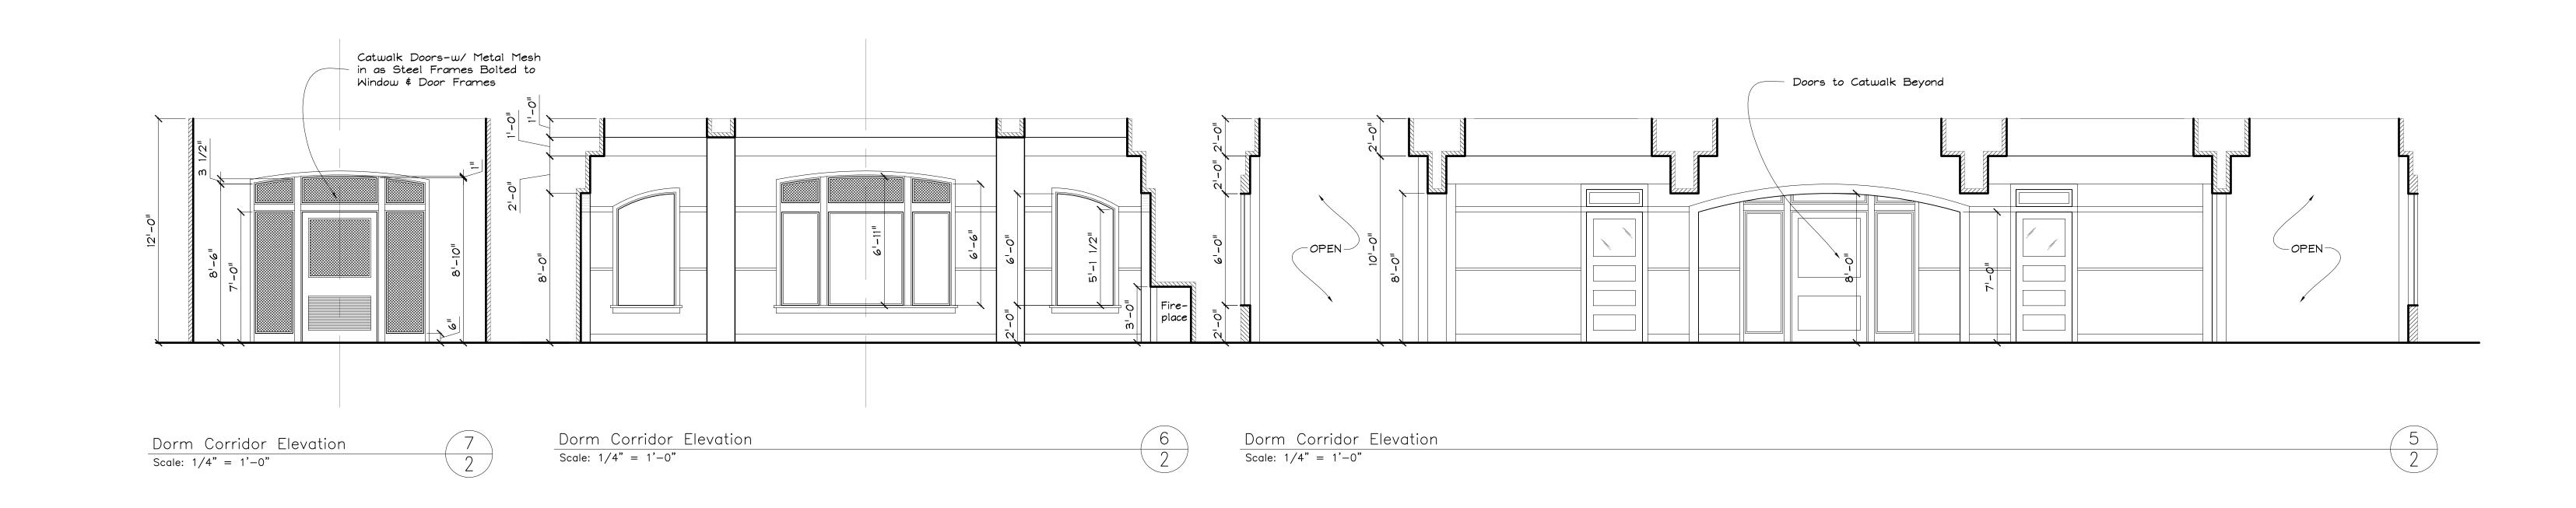

Dorm Corridor Elevation

Scale: 1/4" = 1'-0"

7. Remove Flooring to Expose Concrete Floor or Tile (Square Lino.).

8. Age Walls, Ceiling \$ Floors.

5. 1 x 3 Wood Picture Rail w/ 2 Ogee Edges.6. Change Out Ceiling Panels to Hard Ceiling.