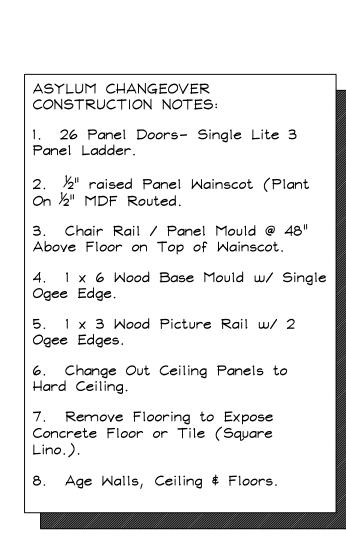

PAGE: 2 of 4

ASYLUM CHANGEOVER CONSTRUCTION NOTES:

1. 26 Panel Doors- Single Lite 3 Panel Ladder.

2. ½" raised Panel Wainscot (Plant On ½" MDF Routed.

3. Chair Rail / Panel Mould @ 48" Above Floor on Top of Wainscot.

5. 1 x 3 Wood Picture Rail w/ 2 Ogee Edges.

6. Change Out Ceiling Panels to Hard Ceiling.

7. Remove Flooring to Expose Concrete Floor or Tile (Square

8. Age Walls, Ceiling \$ Floors.

Lino.).

4. 1 x 6 Wood Base Mould w/ Single Ogee Edge.