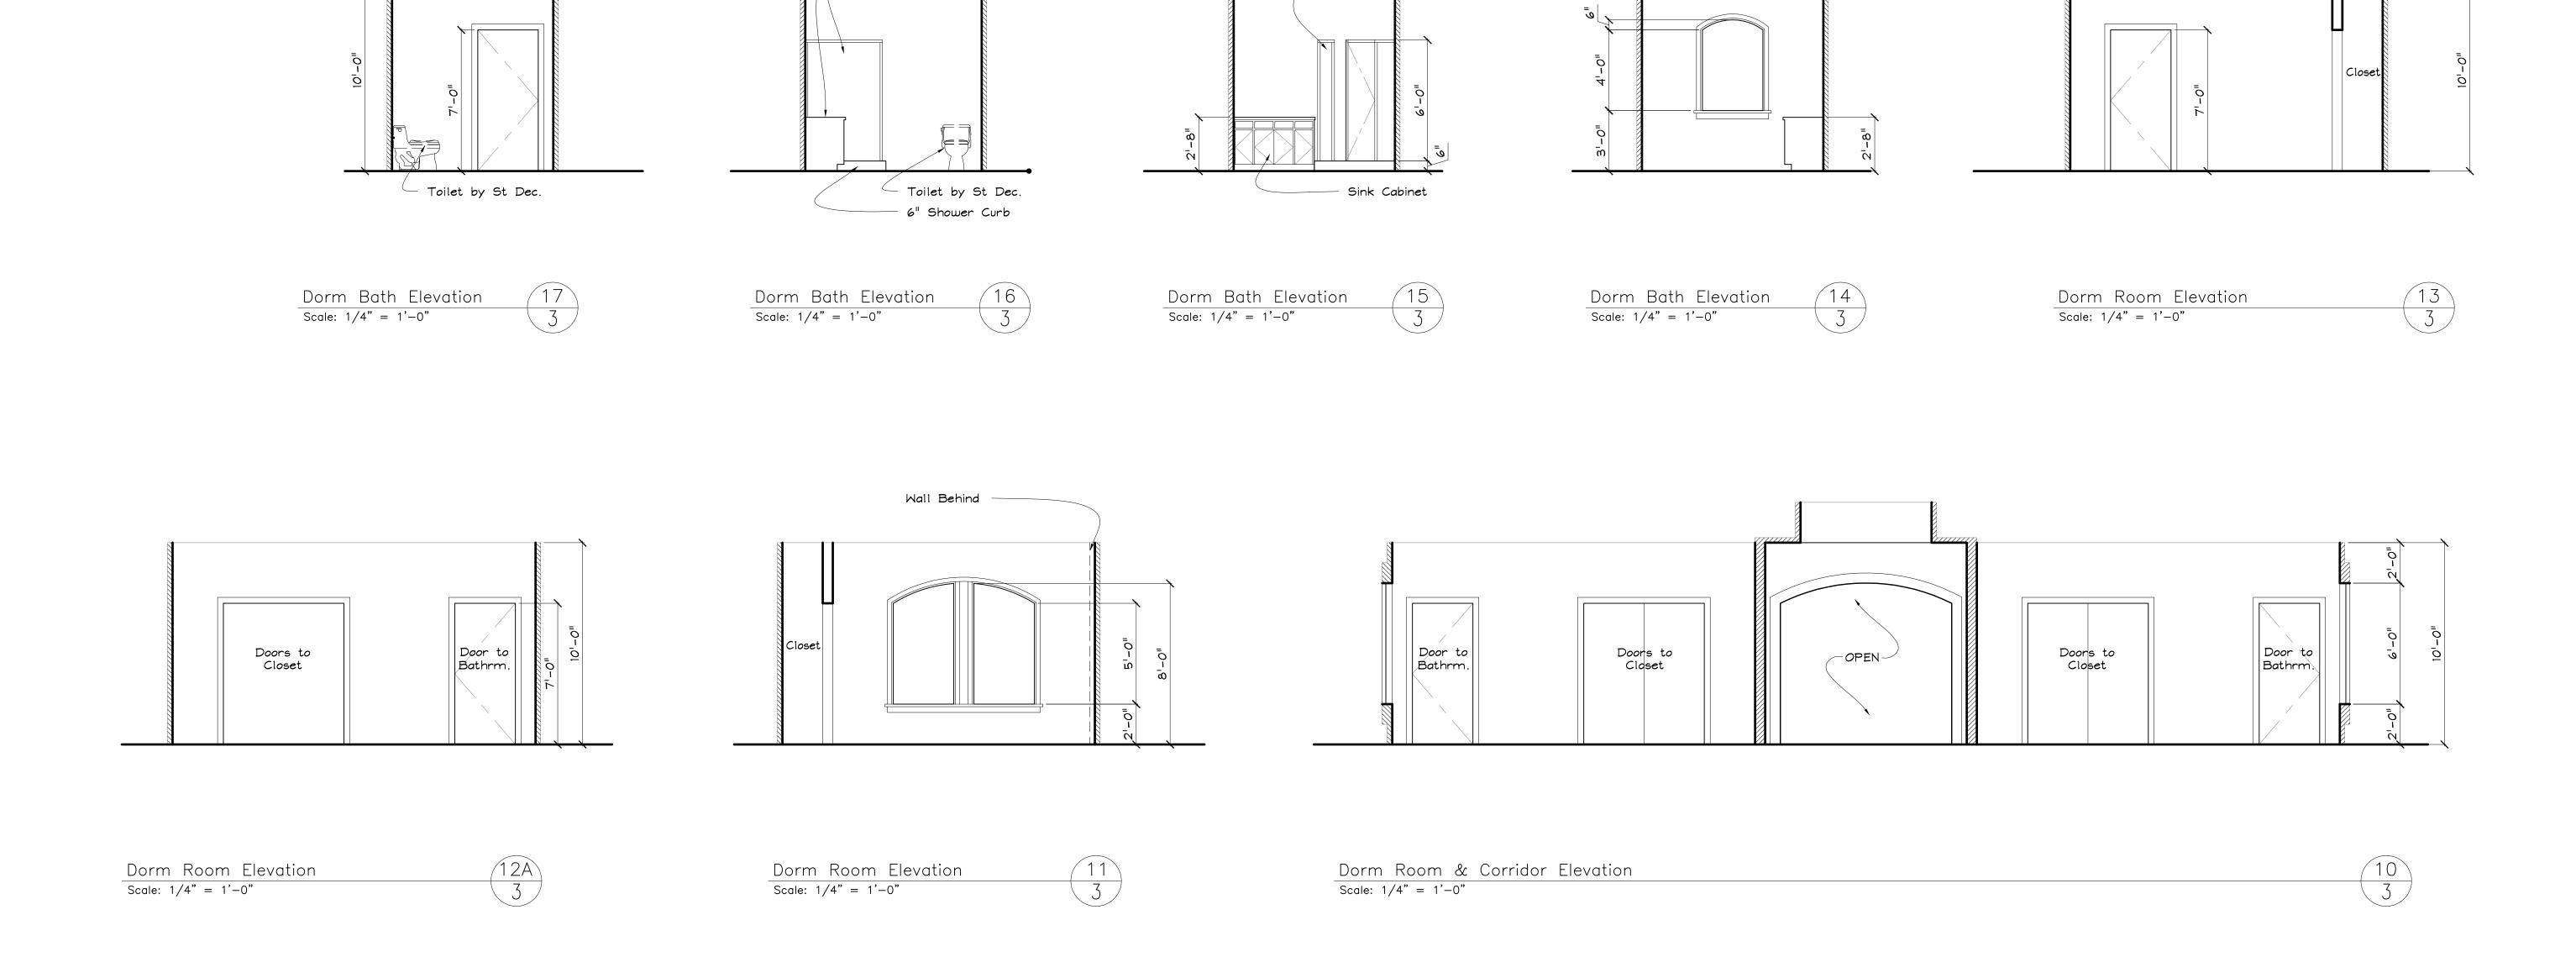

Dorm Corridor Elevation

Scale: 1/4" = 1'-0"

7. Remove Flooring to Expose Concrete Floor or Tile (Square Lino.).

8. Age Walls, Ceiling \$ Floors.

5. 1 x 3 Wood Picture Rail w/ 2 Ogee Edges.6. Change Out Ceiling Panels to Hard Ceiling.

ASYLUM CHANGEOVER CONSTRUCTION NOTES:

- Shower Enclosure TBS

- Sink Cabinet

- Shower Enclosure

WILD WILD IIO-IOI

Dorm Room Elevation
Scale: 1/4" = 1'-0"

ASYLUM CHANGEOVER CONSTRUCTION NOTES:

1. 26 Panel Doors- Single Lite 3 Panel Ladder.