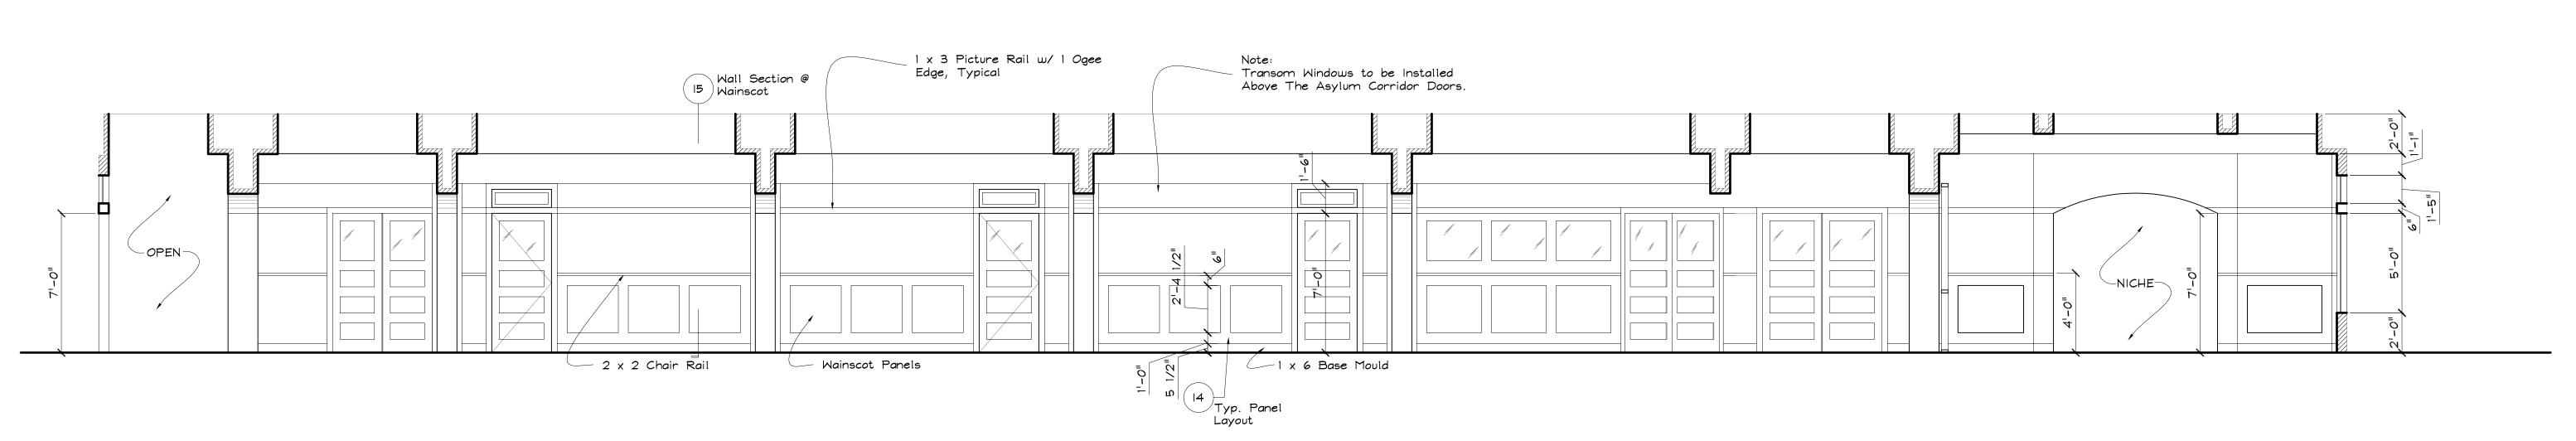

PAGE: 2 of 4

ASYLUM CHANGEOVER CONSTRUCTION NOTES:

1. 26 Panel Doors- Single Lite 3 Panel Ladder.

2. ½" raised Panel Wainscot (Plant On ½" MDF Routed.

3. Chair Rail / Panel Mould @ 48" Above Floor on Top of Wainscot.

5. 1 x 3 Wood Picture Rail w/ 2 Ogee Edges.

6. Change Out Ceiling Panels to Hard Ceiling.

7. Remove Flooring to Expose Concrete Floor or Tile (Square

8. Age Walls, Ceiling \$ Floors.

Lino.).

4. 1 x 6 Wood Base Mould w/ Single Ogee Edge.