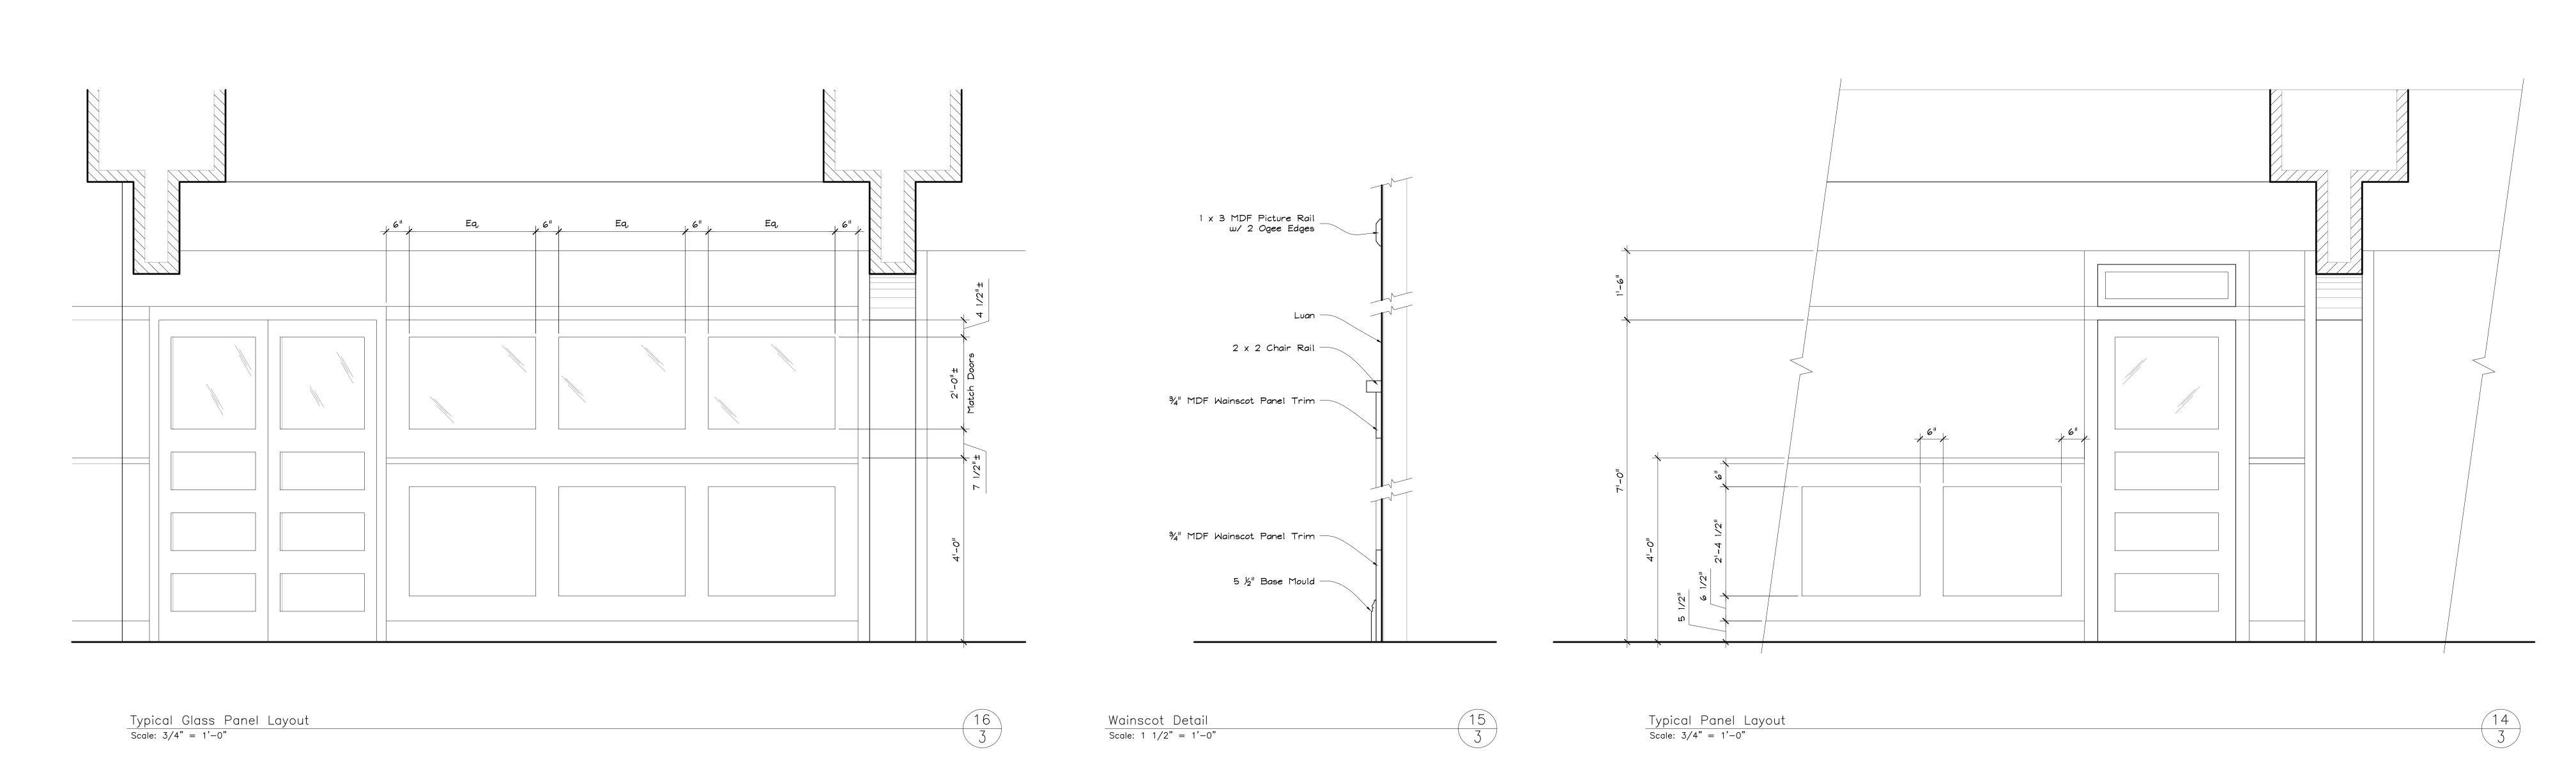

PAGE: 2 of 4

ASYLUM CHANGEOVER CONSTRUCTION NOTES:

1. 26 Panel Doors- Single Lite 3 Panel Ladder.

2. ½" raised Panel Wainscot (Plant On ½" MDF Routed.

3. Chair Rail / Panel Mould @ 48" Above Floor on Top of Wainscot.

5. 1 x 3 Wood Picture Rail w/ 2 Ogee Edges.

6. Change Out Ceiling Panels to Hard Ceiling.

7. Remove Flooring to Expose Concrete Floor or Tile (Square

8. Age Walls, Ceiling \$ Floors.

Lino.).

4. 1 x 6 Wood Base Mould w/ Single Ogee Edge.

Dorm Corridor Elevation

Scale: 1/4" = 1'-0"

7. Remove Flooring to Expose Concrete Floor or Tile (Square Lino.).

8. Age Walls, Ceiling \$ Floors.

5. 1 x 3 Wood Picture Rail w/ 2 Ogee Edges.6. Change Out Ceiling Panels to Hard Ceiling.

4. 1 x 6 Wood Base Mould w/ Single Ogee Edge.

3. Chair Rail / Panel Mould @ 48" Above Floor on Top of Wainscot.

26 Panel Doors- Single Lite 3
Panel Ladder.
 ½" raised Panel Wainscot (Plant On ½" MDF Routed.

2. ½" raised Panel Wainscot (Plant On ½" MDF Routed.

3. Chair Rail / Panel Mould @ 48" Above Floor on Top of Wainscot.

5. 1 x 3 Wood Picture Rail w/ 2 Ogee Edges.

6. Change Out Ceiling Panels to Hard Ceiling.

7. Remove Flooring to Expose Concrete Floor or Tile (Square

8. Age Walls, Ceiling \$ Floors.

12B 3

Lino.).

4. 1 x 6 Wood Base Mould w/ Single Ogee Edge.