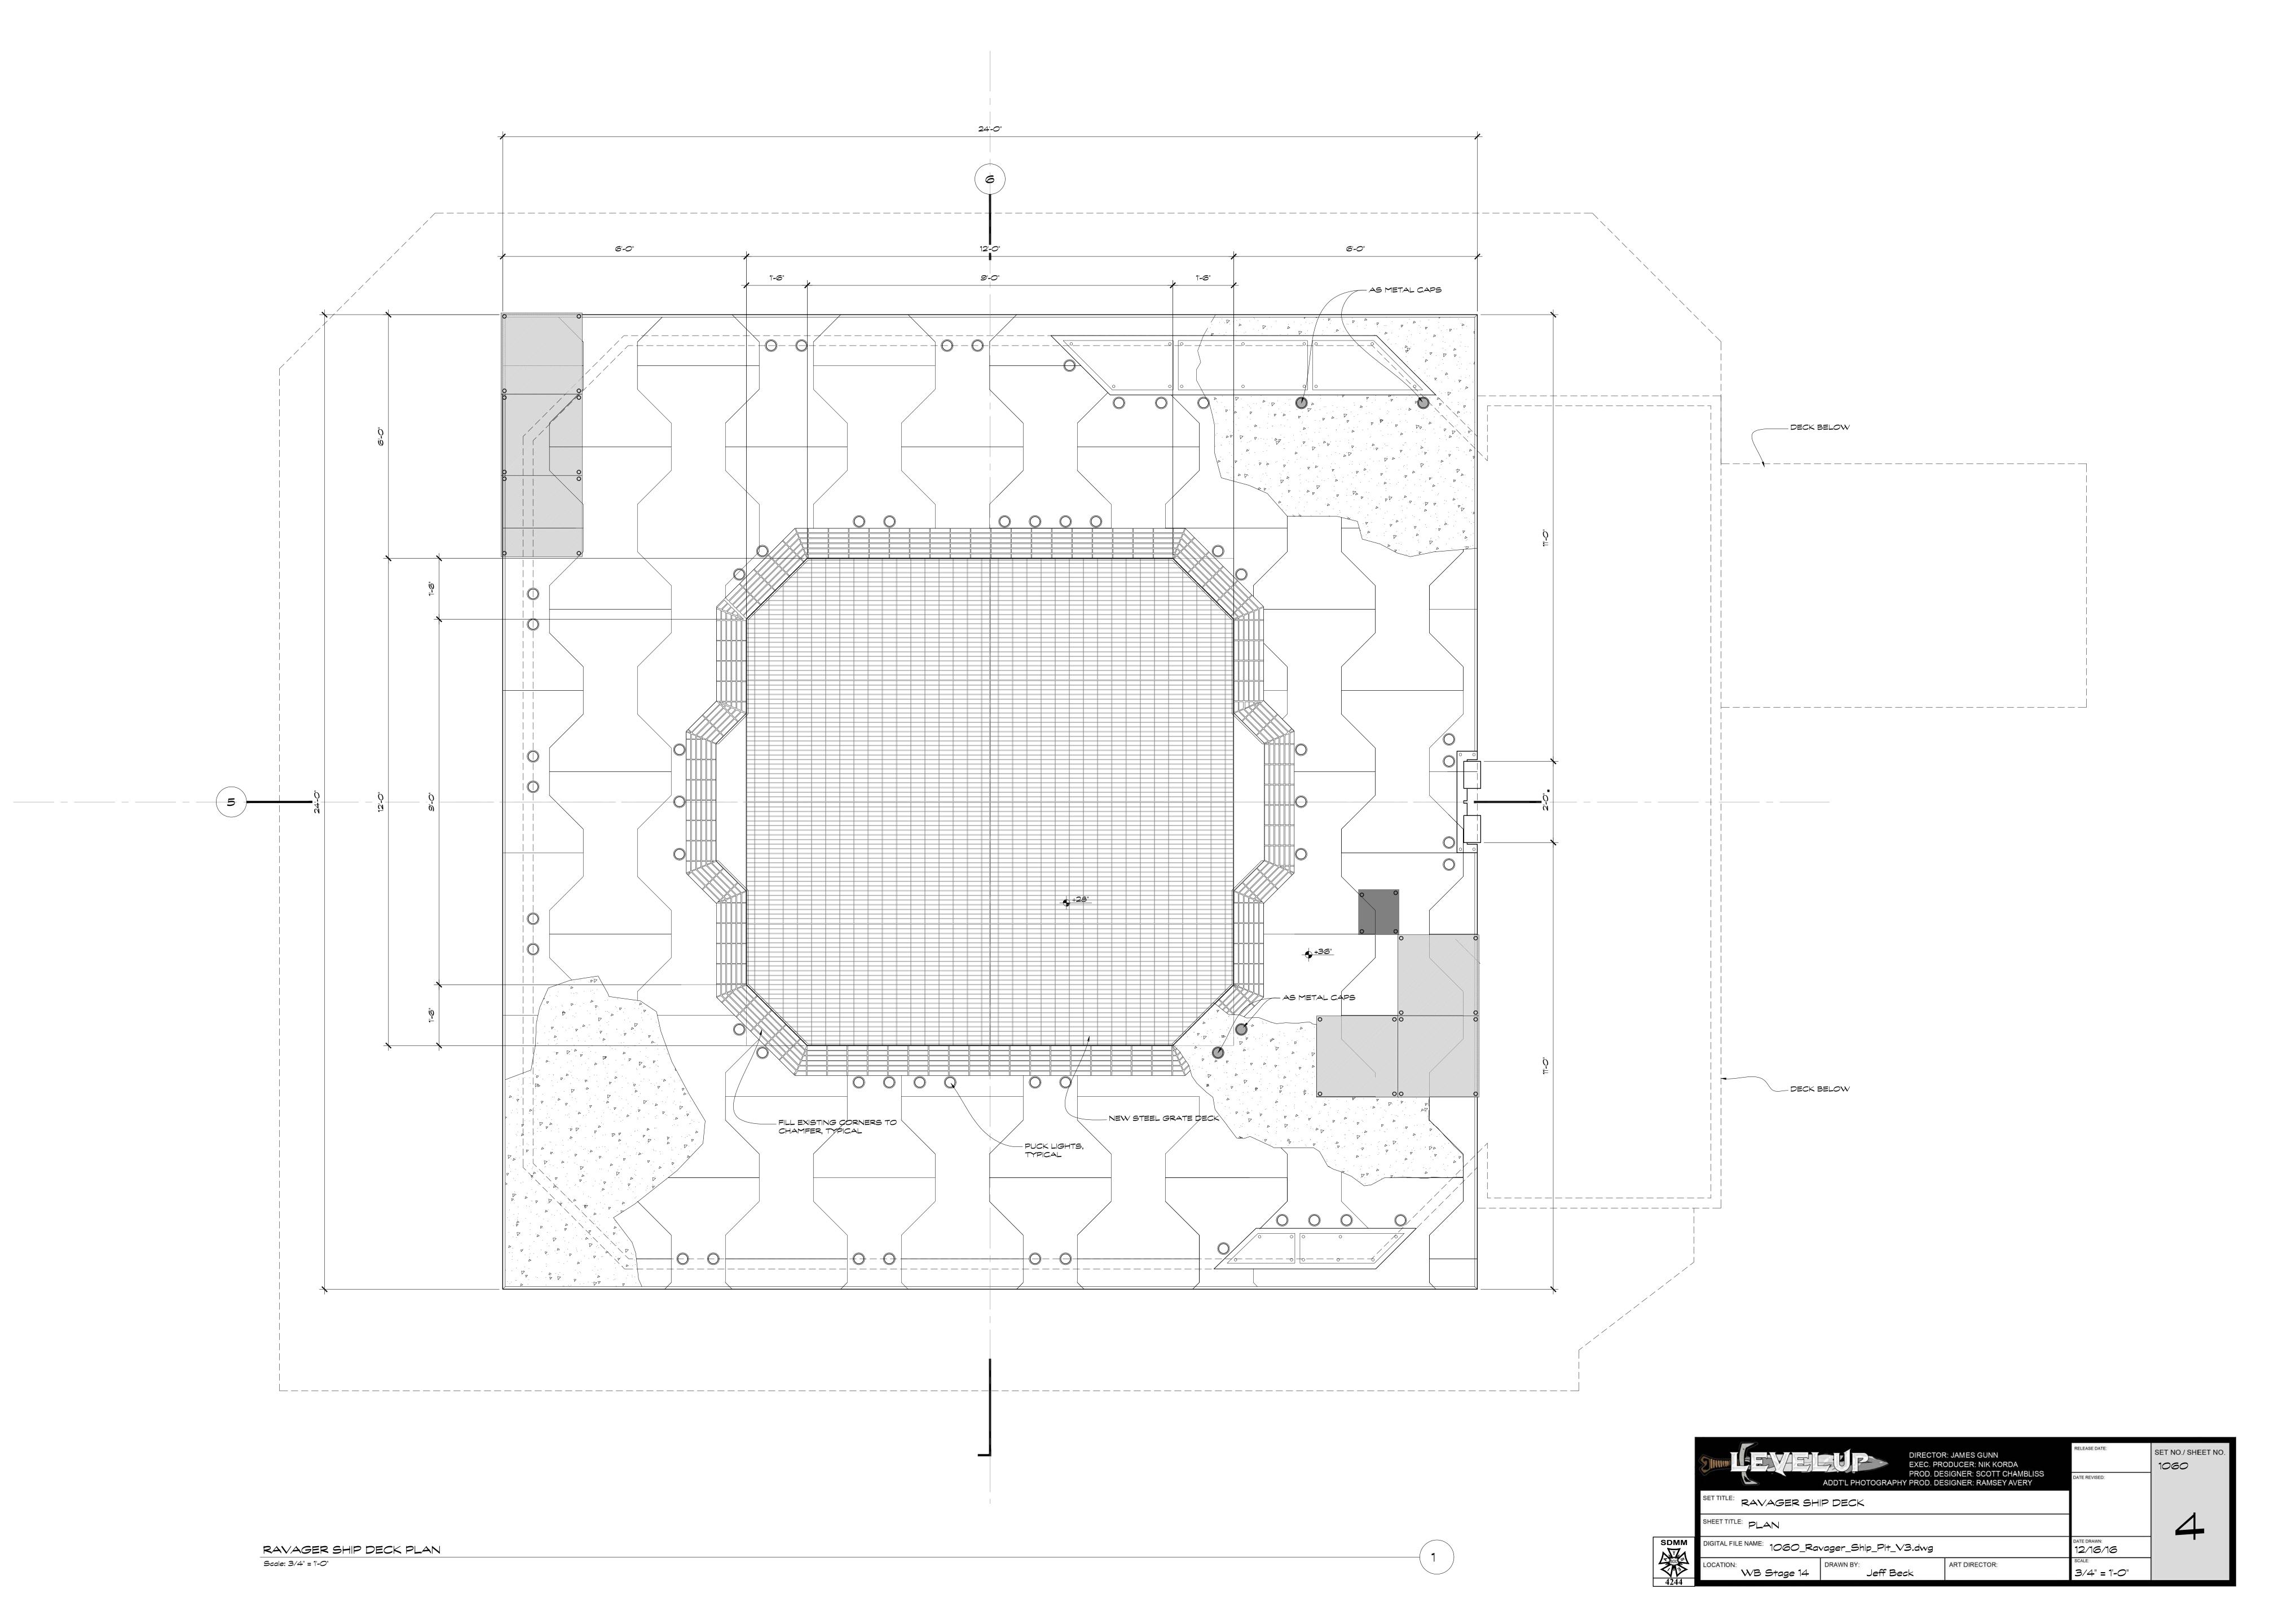

ART DIRECTOR: JAMES GUNN
EXEC. PRODUCER: NIK KORDA
DATE REVISED:

ART DIRECTOR: JAMES GUNN
EXEC. PRODUCER: NIK KORDA
DATE REVISED:

ART DIRECTOR: JAMES GUNN
EXECUTED ART DIRECTOR: JAME

RAVAGER SHIP STEEL STAIR PLAN

Scale: 3/4" = 1'-0"

RAVAGER SHIP STEEL STAIR SECTION

Scale: 3/4" = 1'-0"

**2** 