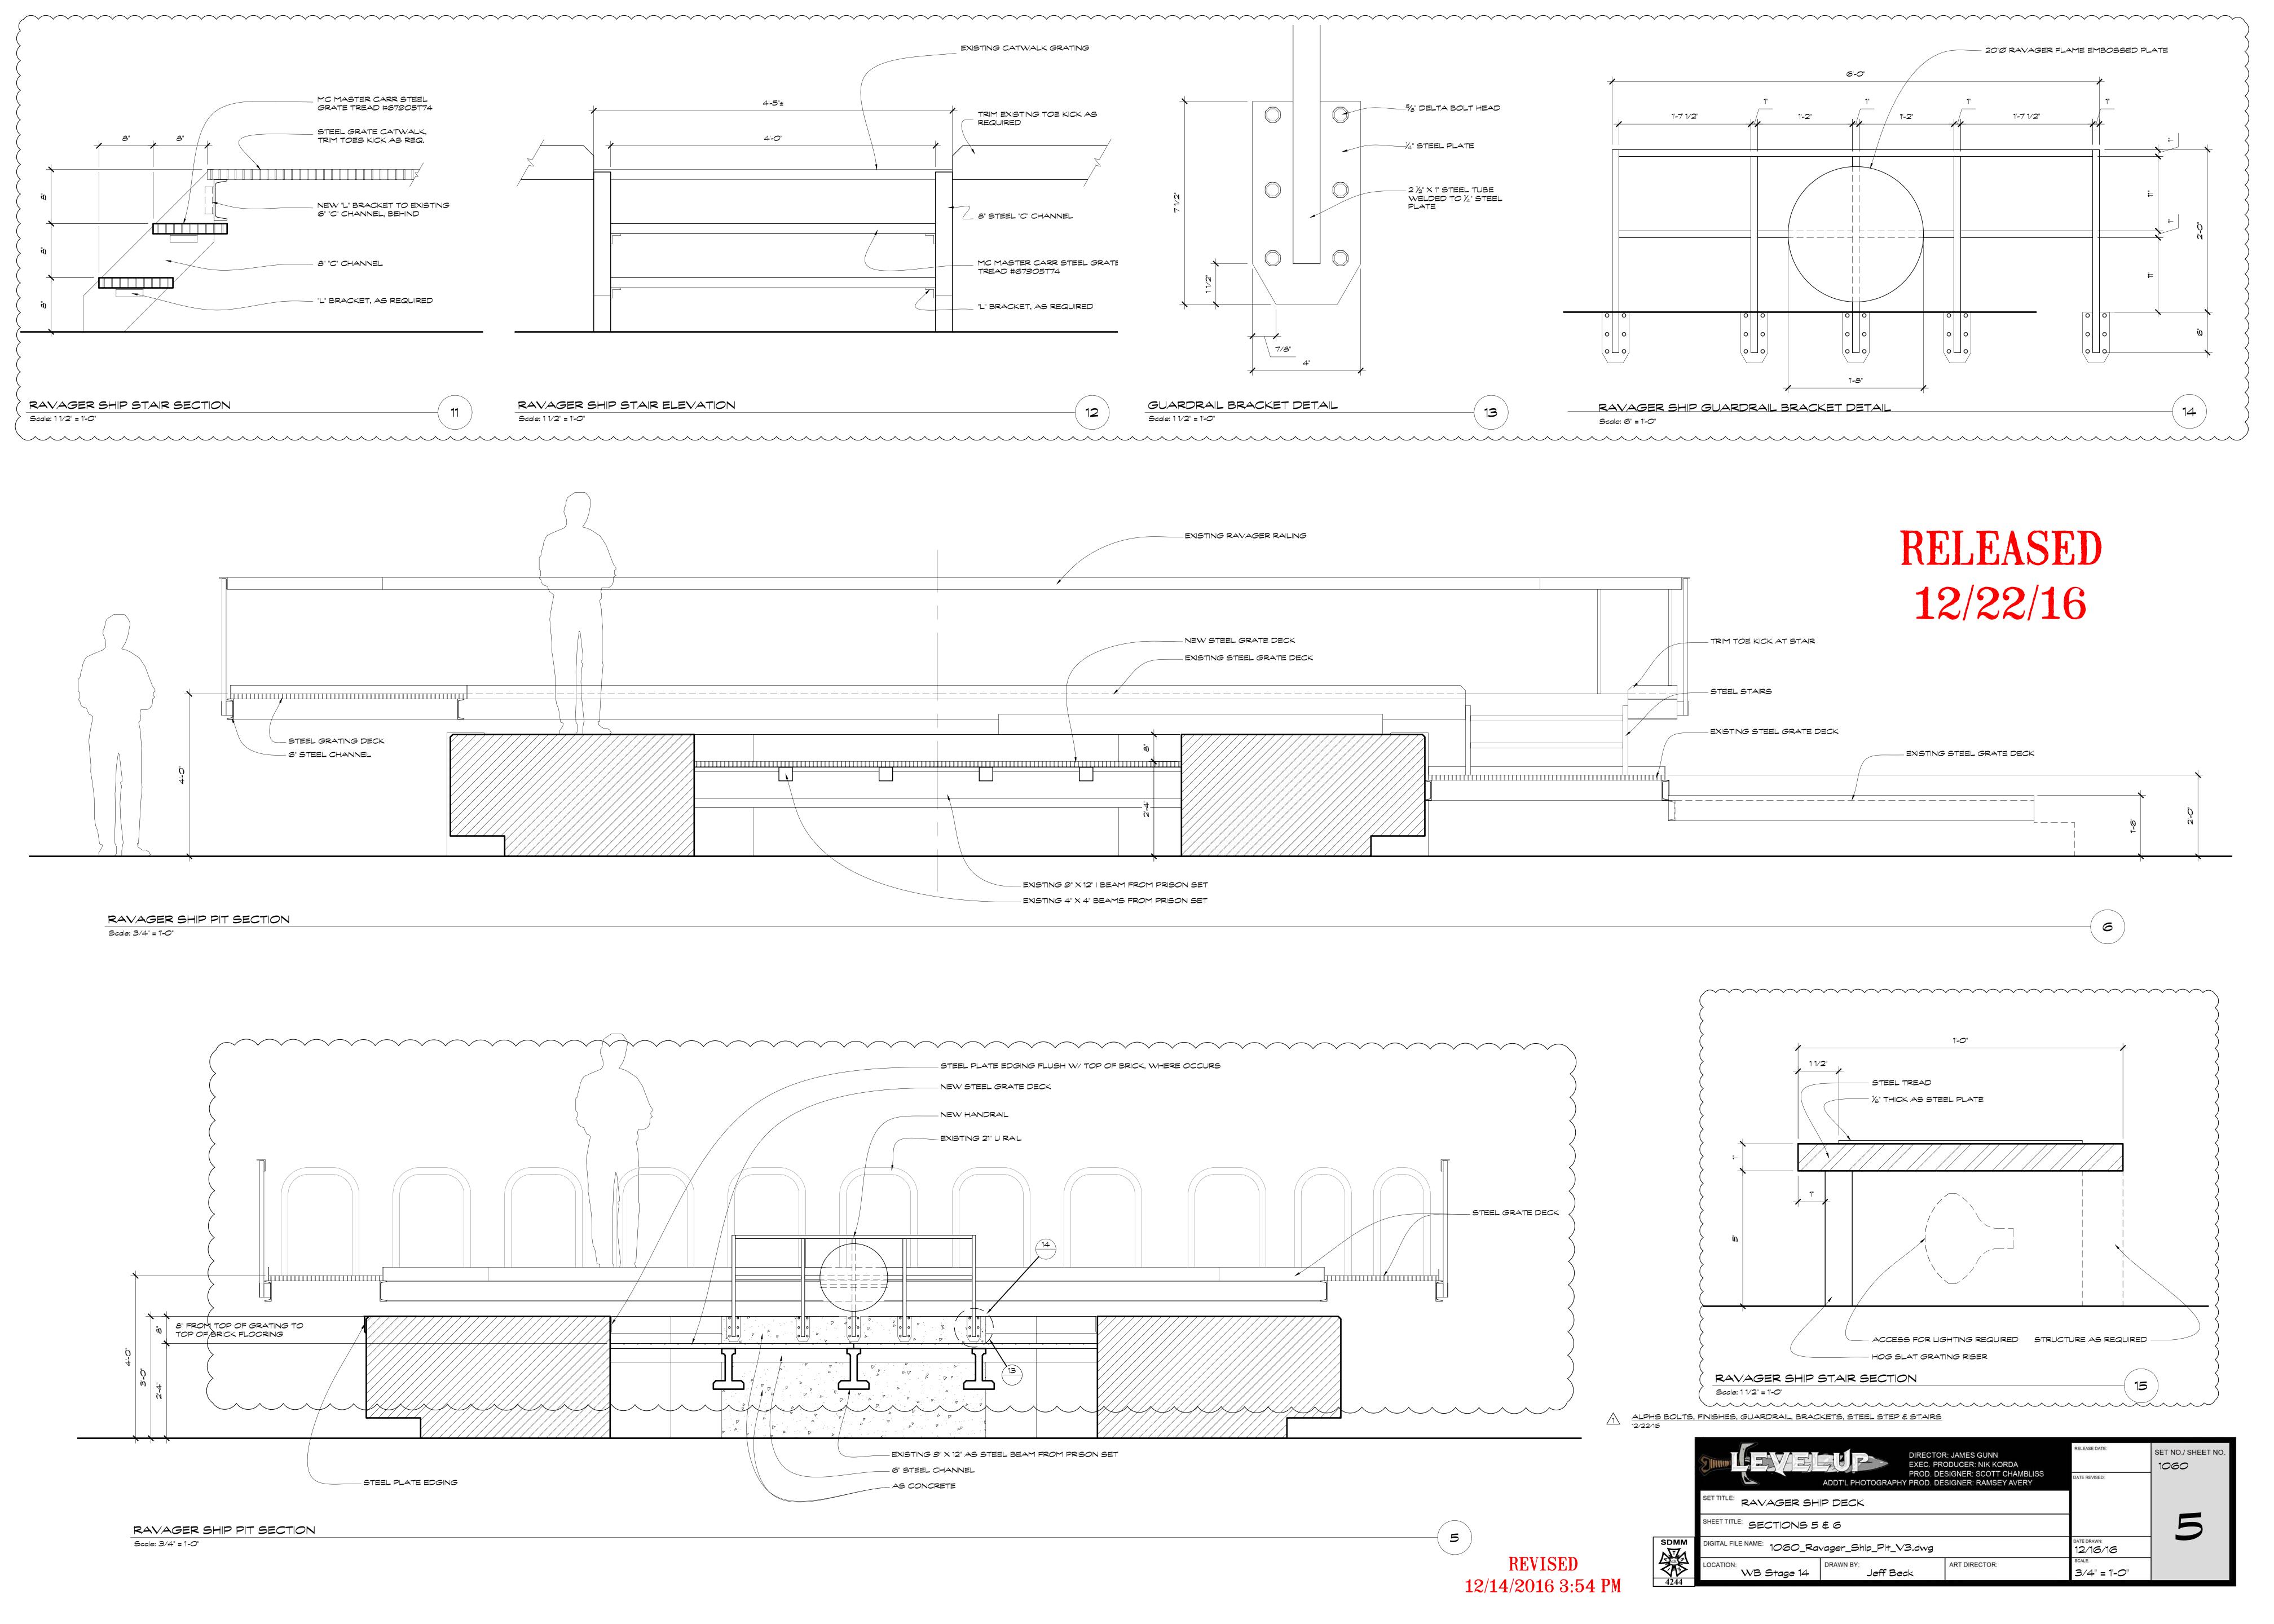

UCER: NIK KORDA
DATE REVISED:

ART DIRECTOR: JAMES GUNN
EXEC. PRODUCER: NIK KORDA
DATE REVISED:

ART DIRECTOR: JAMES GUNN
EXEC. PRODUCER: NIK KORDA
DATE REVISED:

ART DIRECTOR: JAMES GUNN
EXEC. PRODUCER: NIK KORDA
DATE REVISED:

ART DIRECTOR: JAMES GUNN
EXEC. PRODUCER: NIK KORDA
DATE REVISED:

ART DIRECTOR: JAMES GUNN
EXEC. PRODUCER: NIK KORDA
DATE REVISED:

ART DIRECTOR: JAMES GUNN
EXEC. PRODUCER: NIK KORDA
DATE REVISED:

ART DIRECTOR: JAMES GUNN
EXEC. PRODUCER: NIK KORDA
DATE REVISED:

ART DIRECTOR: JAMES GUNN
EXEC. PRODUCER: NIK KORDA
DATE REVISED:

ART DIRECTOR: JAMES GUNN
EXEC. PRODUCER: NIK KORDA
DATE REVISED:

ART DIRECTOR: JAMES GUNN
EXECUTED ART DIRECTOR: JAME

RAVAGER SHIP STEEL STAIR PLAN

Scale: 3/4" = 1'-0"

RAVAGER SHIP STEEL STAIR SECTION

Scale: 3/4" = 1'-0"

**2** 













## RELEASED 12/22/16

METAL BLOCK, REMOVE ROUTER GROOVE

12/22/16

|      | DIRECTOR: JAMES GUNN EXEC. PRODUCER: NIK KORDA PROD. DESIGNER: SCOTT CHAMBLISS ADDT'L PHOTOGRAPHY PROD. DESIGNER: RAMSEY AVERY | RELEASE DATE:  DATE REVISED: | SET NO./ SHEET NO. 1060 |
|------|--------------------------------------------------------------------------------------------------------------------------------|------------------------------|-------------------------|
|      | SET TITLE: INT RAVAGER SHIP                                                                                                    |                              |                         |
|      | SHEET TITLE: SECTIONS A & B                                                                                                    |