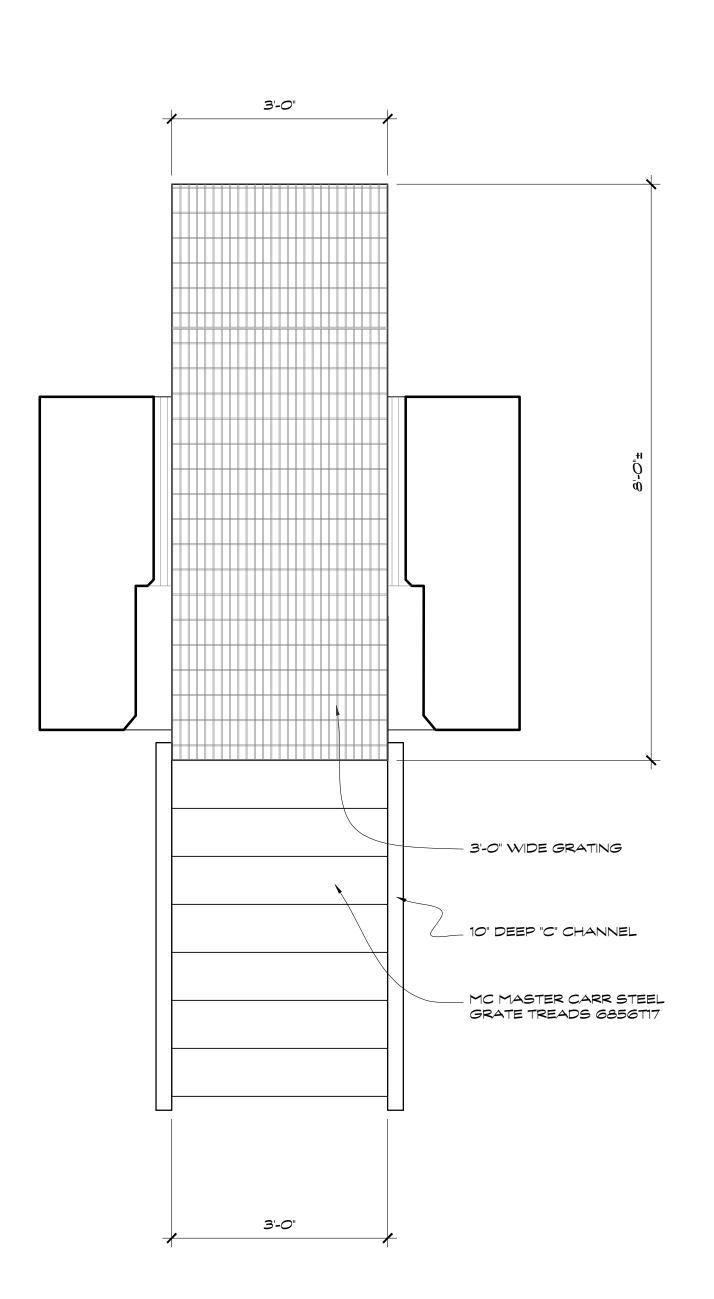

ART DIRECTOR: JAMES GUNN
EXEC. PRODUCER: NIK KORDA
DATE REVISED:

ART DIRECTOR: JAMES GUNN
EXEC. PRODUCER: NIK KORDA
DATE REVISED:

ART DIRECTOR: JAMES GUNN
EXECUTED ART DIRECTOR: JAME

RAVAGER SHIP STEEL STAIR PLAN

Scale: 3/4" = 1'-0"

RAVAGER SHIP STEEL STAIR SECTION

Scale: 3/4" = 1'-0"

**2** 