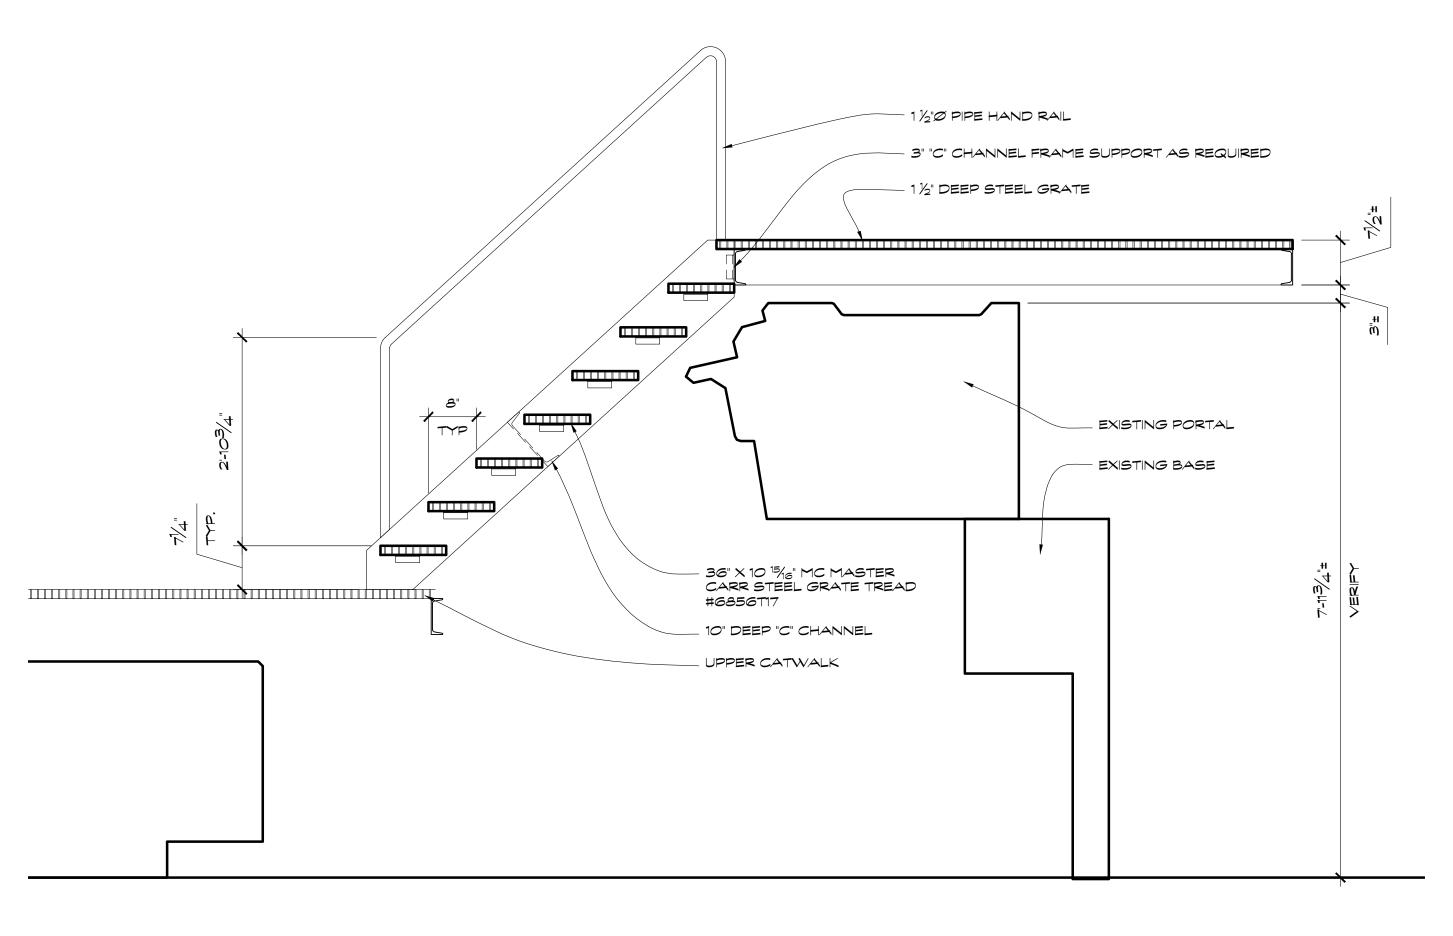

Scale: 3/4" = 1'-0"

RAVAGER SHIP STEEL STAIR SECTION

Scale: 3/4" = 1'-0"

**2** 