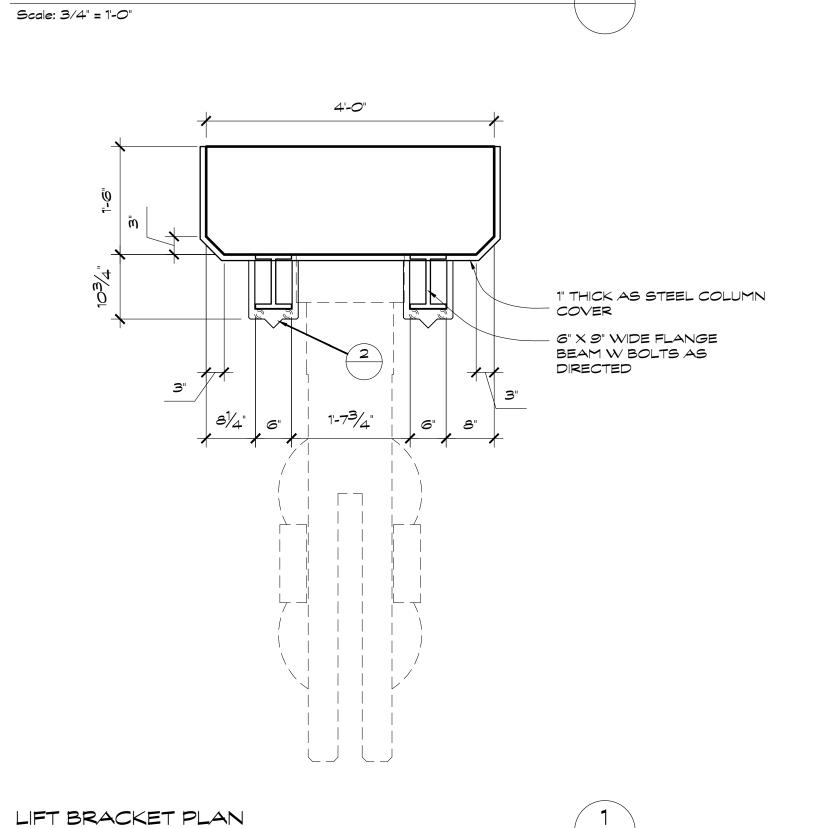

Scale: 3/4" = 1'-0"

LIFT BRACKET GUIDE PLAN LOOKING DOWN

Scale: 6" = 1'-0"

Scale: 6" = 1'-0"

LIFT BRACKET GUIDE PLAN LOOKING UP

|                          | DATE REVISED: 12/20/16 | SET NO./ SHEET NO.<br>1060 |        |  |
|--------------------------|------------------------|----------------------------|--------|--|
| SET TITLE: Lift Bracket  |                        |                            |        |  |
| SHEET TITLE:             |                        | 14                         |        |  |
| DIGITAL FILE NAME:       | DATE DRAWN: 12/19/16   |                            |        |  |
| LOCATION:<br>WB Stage 14 | DRAWN BY:<br>Jeff Beck | ART DIRECTOR:              | SCALE: |  |