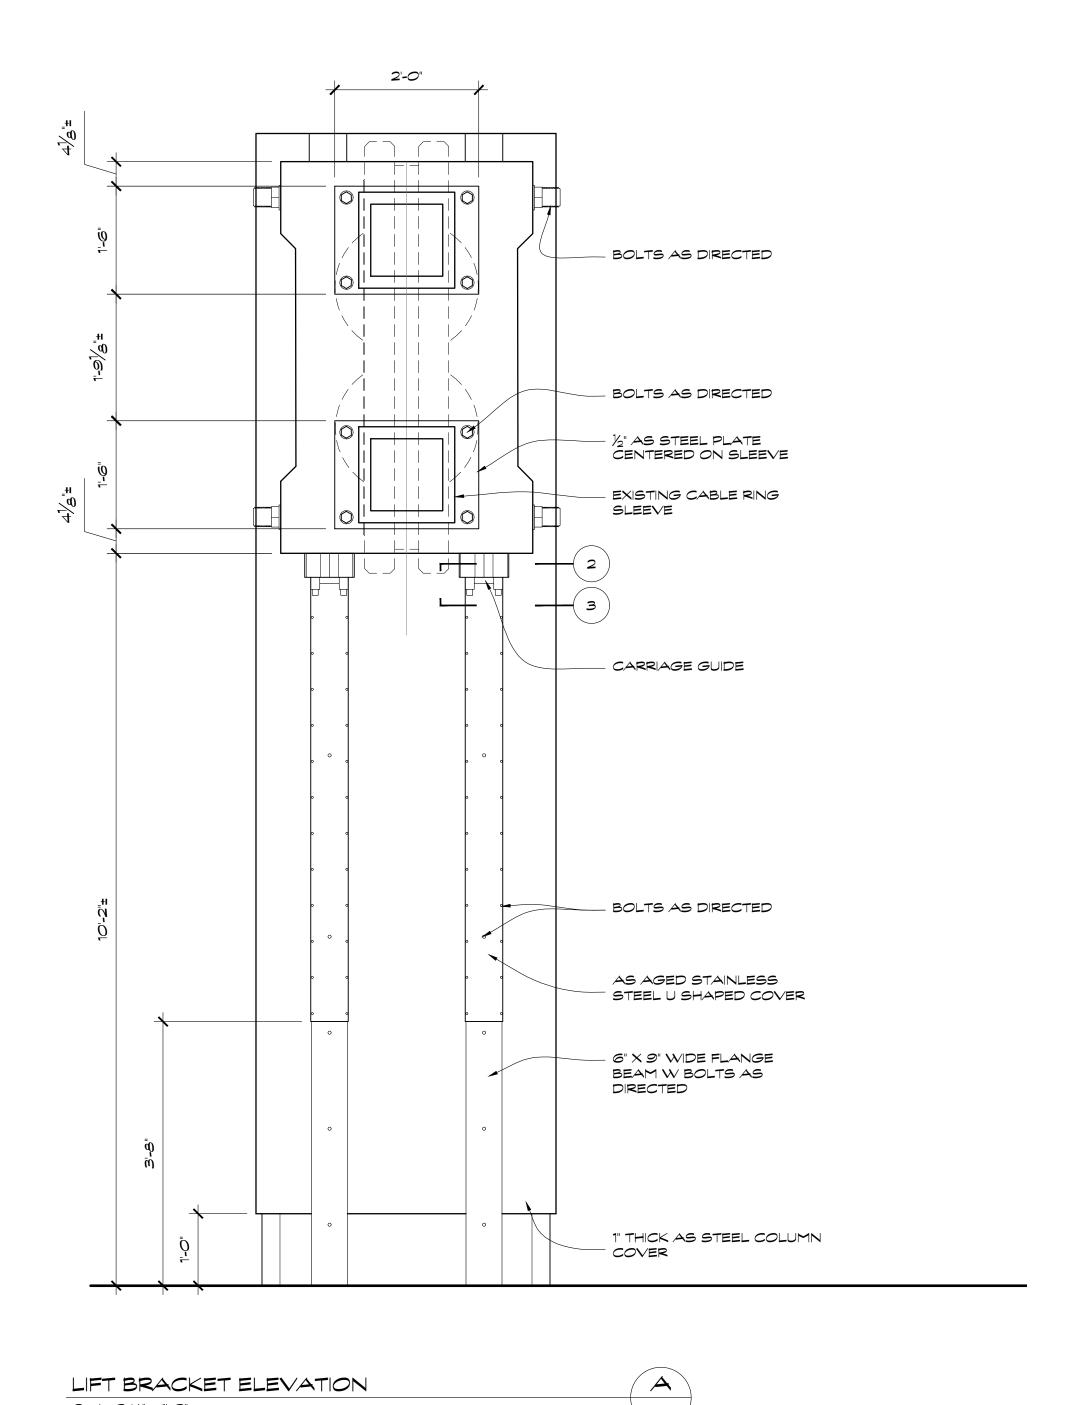

Scale: 3/4" = 1'-0"

LIFT BRACKET GUIDE PLAN LOOKING DOWN

Scale: 6" = 1'-0"

Scale: 6" = 1'-0"

LIFT BRACKET GUIDE PLAN LOOKING UP

|                          | DATE REVISED: 12/20/16 | SET NO./ SHEET NO.<br>1060 |        |  |
|--------------------------|------------------------|----------------------------|--------|--|
| SET TITLE: Lift Bracket  |                        |                            |        |  |
| SHEET TITLE:             |                        | 14                         |        |  |
| DIGITAL FILE NAME:       | DATE DRAWN: 12/19/16   |                            |        |  |
| LOCATION:<br>WB Stage 14 | DRAWN BY:<br>Jeff Beck | ART DIRECTOR:              | SCALE: |  |