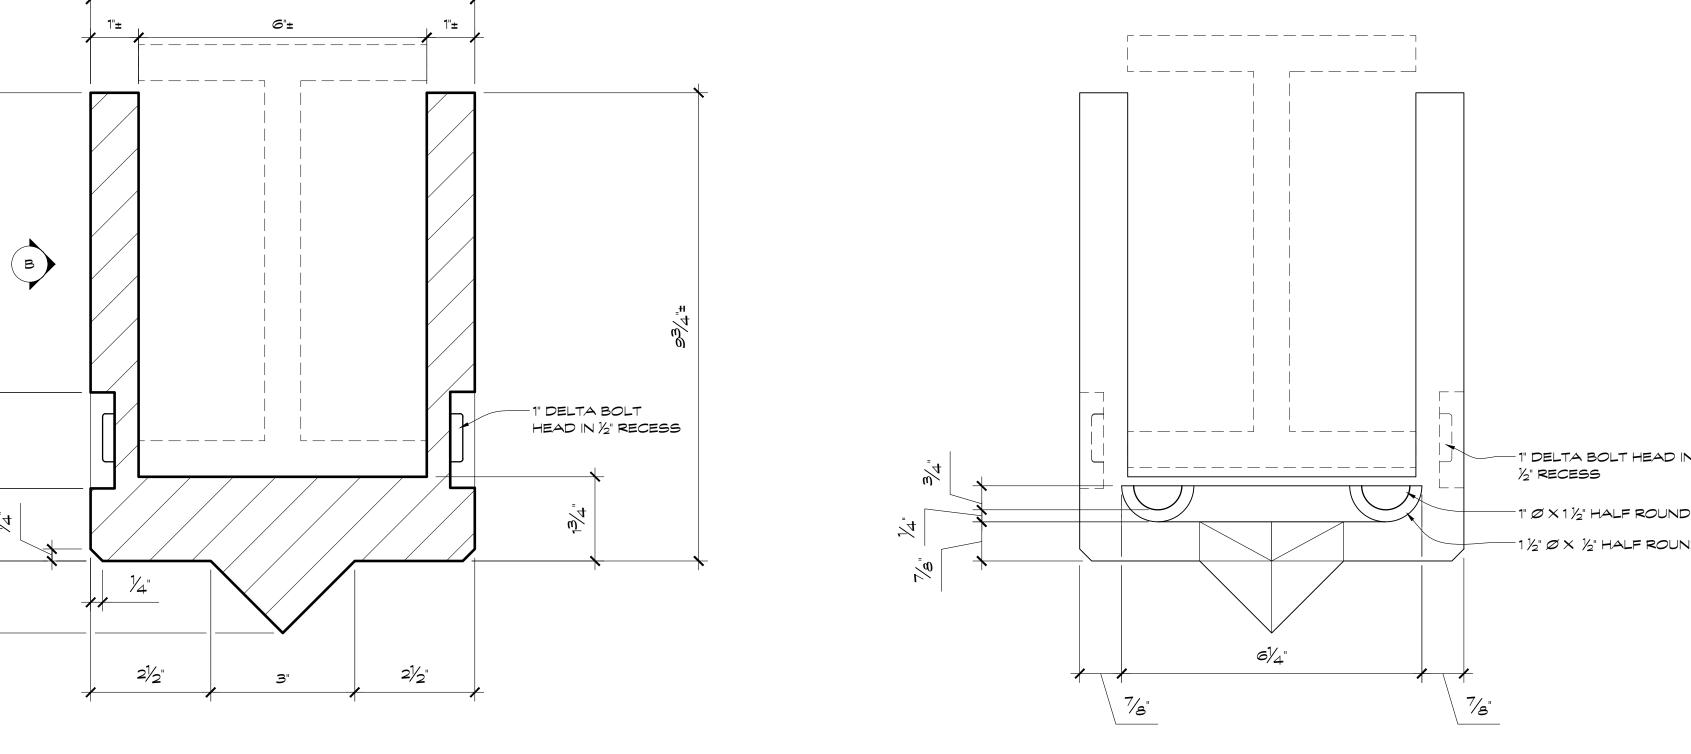

Scale: 3/4" = 1'-0"

LIFT BRACKET GUIDE PLAN LOOKING DOWN

Scale: 6" = 1'-0"

Scale: 6" = 1'-0"

LIFT BRACKET GUIDE PLAN LOOKING UP

|                          | DATE REVISED: 12/20/16 | SET NO./ SHEET NO.<br>1060 |        |  |
|--------------------------|------------------------|----------------------------|--------|--|
| SET TITLE: Lift Bracket  |                        |                            |        |  |
| SHEET TITLE:             |                        | 14                         |        |  |
| DIGITAL FILE NAME:       | DATE DRAWN: 12/19/16   |                            |        |  |
| LOCATION:<br>WB Stage 14 | DRAWN BY:<br>Jeff Beck | ART DIRECTOR:              | SCALE: |  |