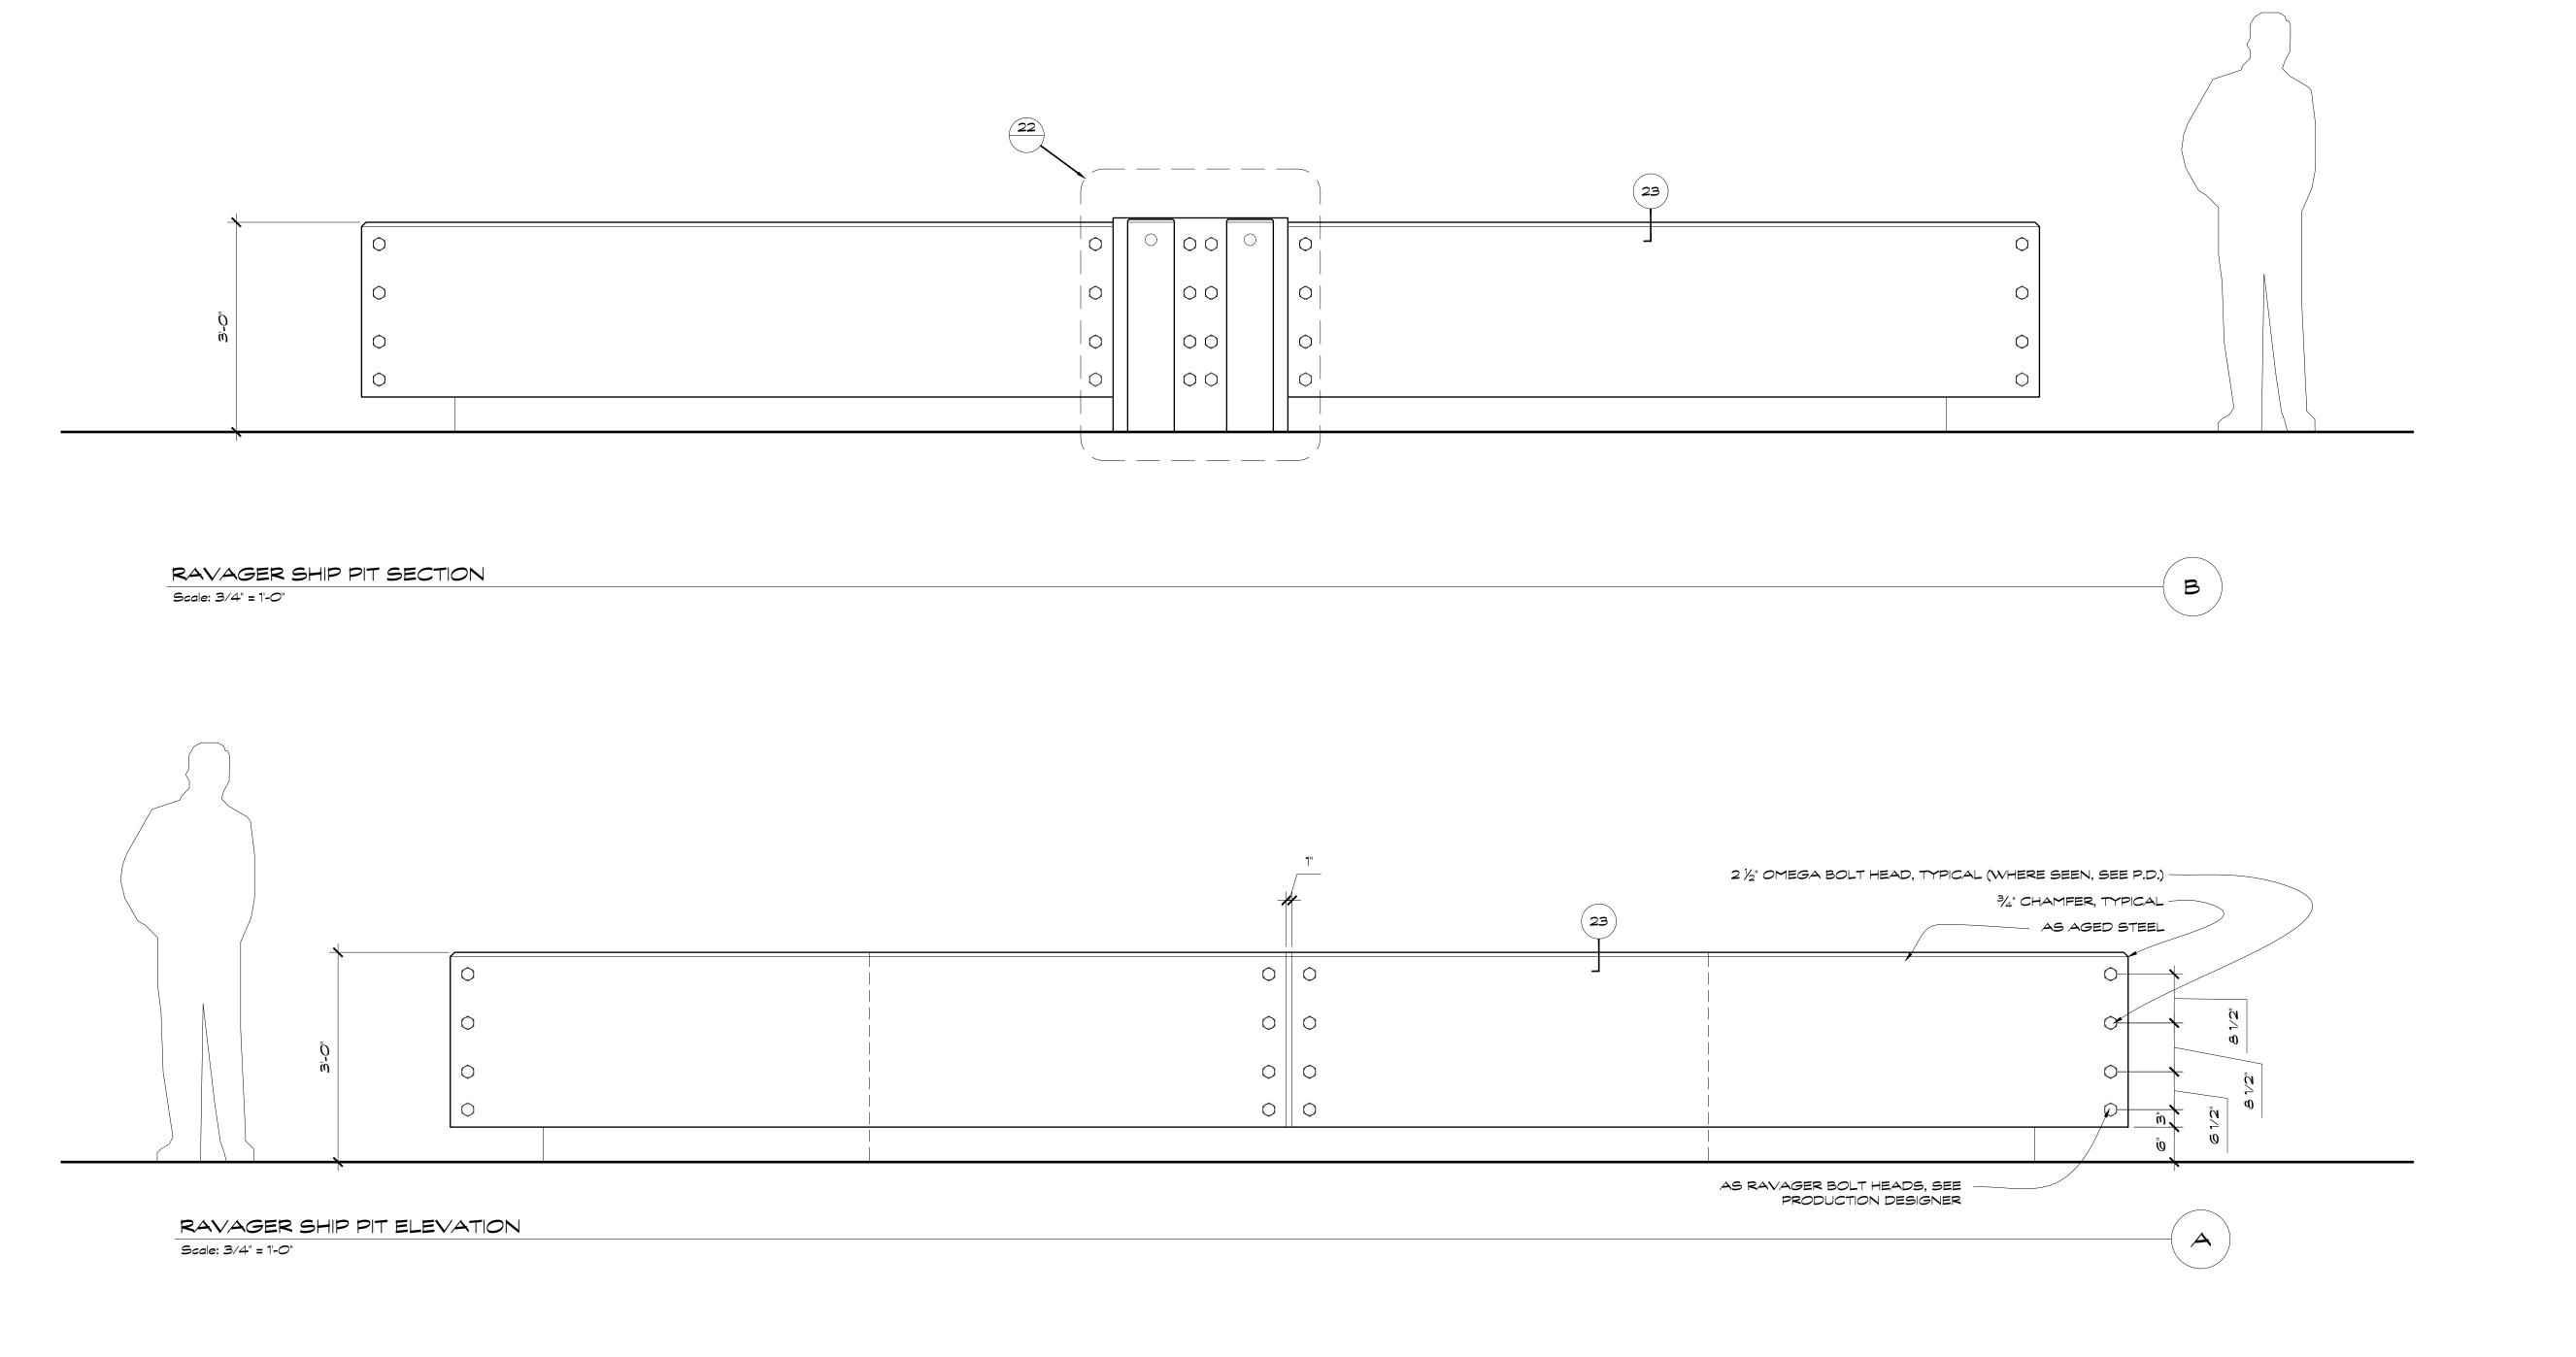

## RELEASED 12/22/16

METAL BLOCK, REMOVE ROUTER GROOVE

12/22/16

|      | DIRECTOR: JAMES GUNN EXEC. PRODUCER: NIK KORDA PROD. DESIGNER: SCOTT CHAMBLISS ADDT'L PHOTOGRAPHY PROD. DESIGNER: RAMSEY AVERY | RELEASE DATE:  DATE REVISED: | SET NO./ SHEET NO. 1060 |
|------|--------------------------------------------------------------------------------------------------------------------------------|------------------------------|-------------------------|
|      | SET TITLE: INT RAVAGER SHIP                                                                                                    |                              |                         |
|      | SHEET TITLE: SECTIONS A & B                                                                                                    |                              | 8                       |
| SDMM | DIGITAL FILE NAME: 1060_RAVAGER_SHIP_PIT                                                                                       | DATE DRAWN: 12/10/16         |                         |
| 4244 | LOCATION: WB STAGE 14 DRAWN BY: JEFF BECK ART DIRECTOR:                                                                        | $\frac{3}{4}$ " = 1'-0"      |                         |