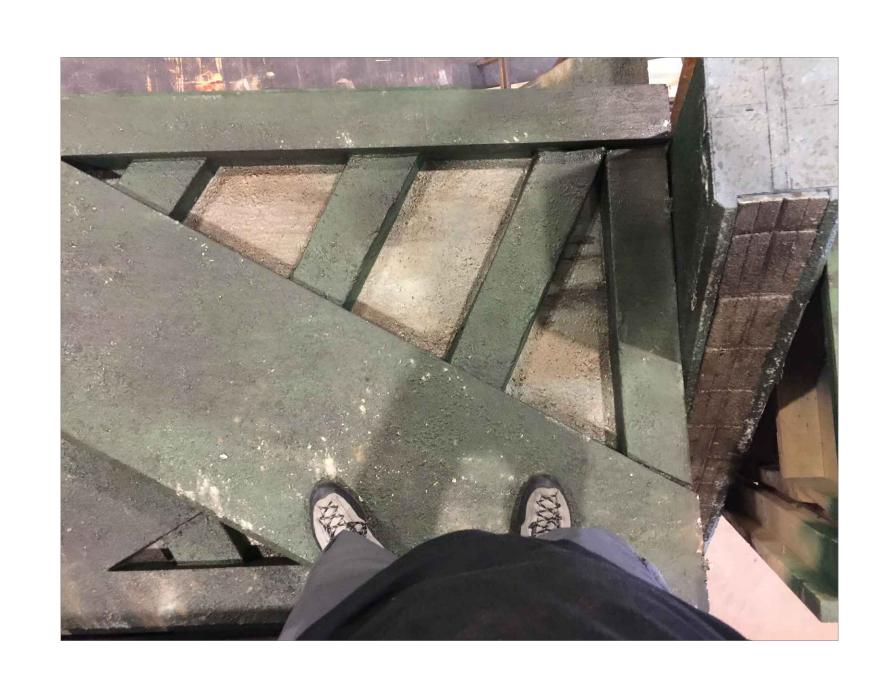

|







Scale: 3/4" = 1'-0"



LIFT BRACKET GUIDE PLAN LOOKING DOWN

Scale: 6" = 1'-0"







Scale: 6" = 1'-0"

LIFT BRACKET GUIDE PLAN LOOKING UP

|                          | DATE REVISED: 12/20/16 | SET NO./ SHEET NO.<br>1060 |        |  |
|--------------------------|------------------------|----------------------------|--------|--|
| SET TITLE: Lift Bracket  |                        |                            |        |  |
| SHEET TITLE:             |                        | 14                         |        |  |
| DIGITAL FILE NAME:       | DATE DRAWN: 12/19/16   |                            |        |  |
| LOCATION:<br>WB Stage 14 | DRAWN BY:<br>Jeff Beck | ART DIRECTOR:              | SCALE: |  |





RAVAGER SHIP BACKING WALL ELEVATION

Scale: 1/2" = 1'-0"







RELEASED
12/23/16