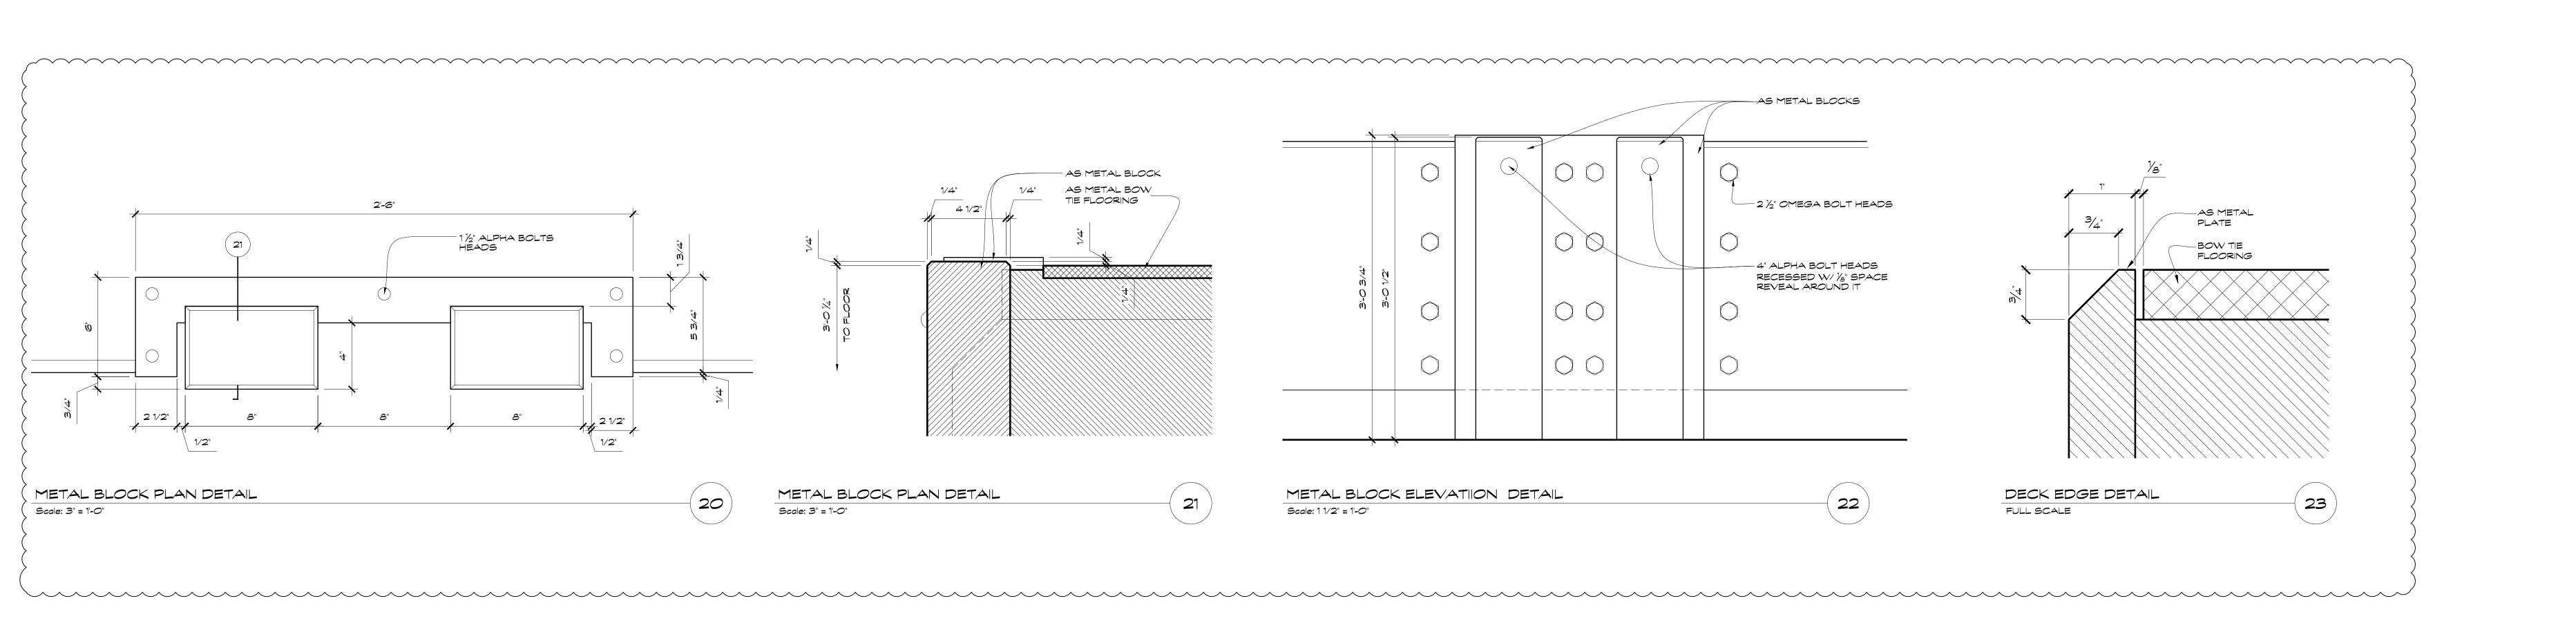

## RELEASED 12/22/16

METAL BLOCK, REMOVE ROUTER GROOVE

12/22/16

|      | DIRECTOR: JAMES GUNN EXEC. PRODUCER: NIK KORDA PROD. DESIGNER: SCOTT CHAMBLISS ADDT'L PHOTOGRAPHY PROD. DESIGNER: RAMSEY AVERY | RELEASE DATE:  DATE REVISED: | SET NO./ SHEET NO. 1060 |
|------|--------------------------------------------------------------------------------------------------------------------------------|------------------------------|-------------------------|
|      | SET TITLE: INT RAVAGER SHIP                                                                                                    |                              |                         |
|      | SHEET TITLE: SECTIONS A & B                                                                                                    |                              | 8                       |
| SDMM | DIGITAL FILE NAME: 1060_RAVAGER_SHIP_PIT                                                                                       | DATE DRAWN: 12/10/16         |                         |
| 4244 | LOCATION: WB STAGE 14 DRAWN BY: JEFF BECK ART DIRECTOR:                                                                        | $\frac{3}{4}$ " = 1'-0"      |                         |