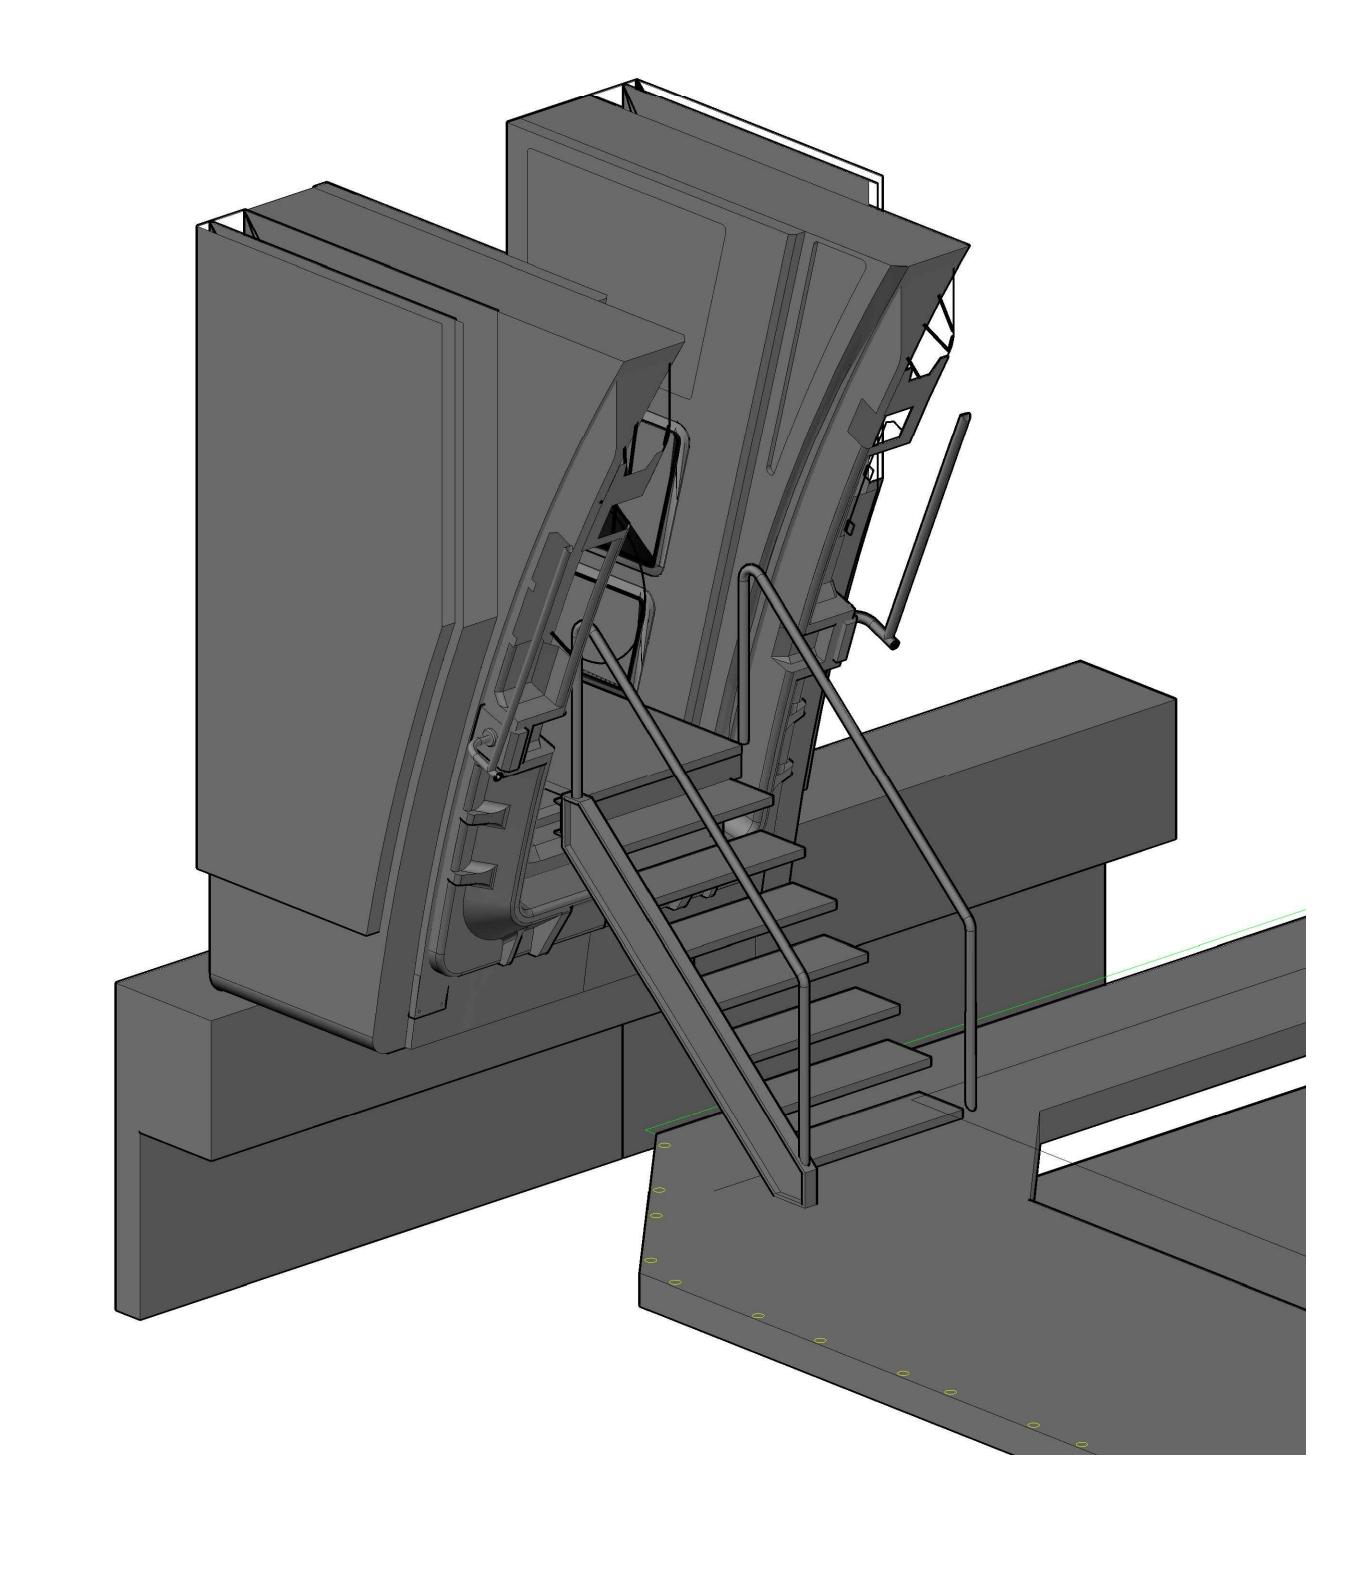

RELEASED 12/22/16

DIRECTOR: JAMES GUNN
EXEC. PRODUCER: NIK KORDA
PROD. DESIGNER: SCOTT CHAMBLISS
ADDT'L PHOTOGRAPHY PROD. DESIGNER: RAMSEY AVERY

SET TITLE: RAVAGER SHIP STEEL STAIR

SHEET TITLE: PLAN

DIGITAL FILE NAME: 1060\_RAVAGER\_SHIP\_STEEL\_STAIR\_RELEASED.DWG

Scale: 3/4" = 1'-0"

RAVAGER SHIP STEEL STAIR SECTION

Scale: 3/4" = 1'-0"

**2** 