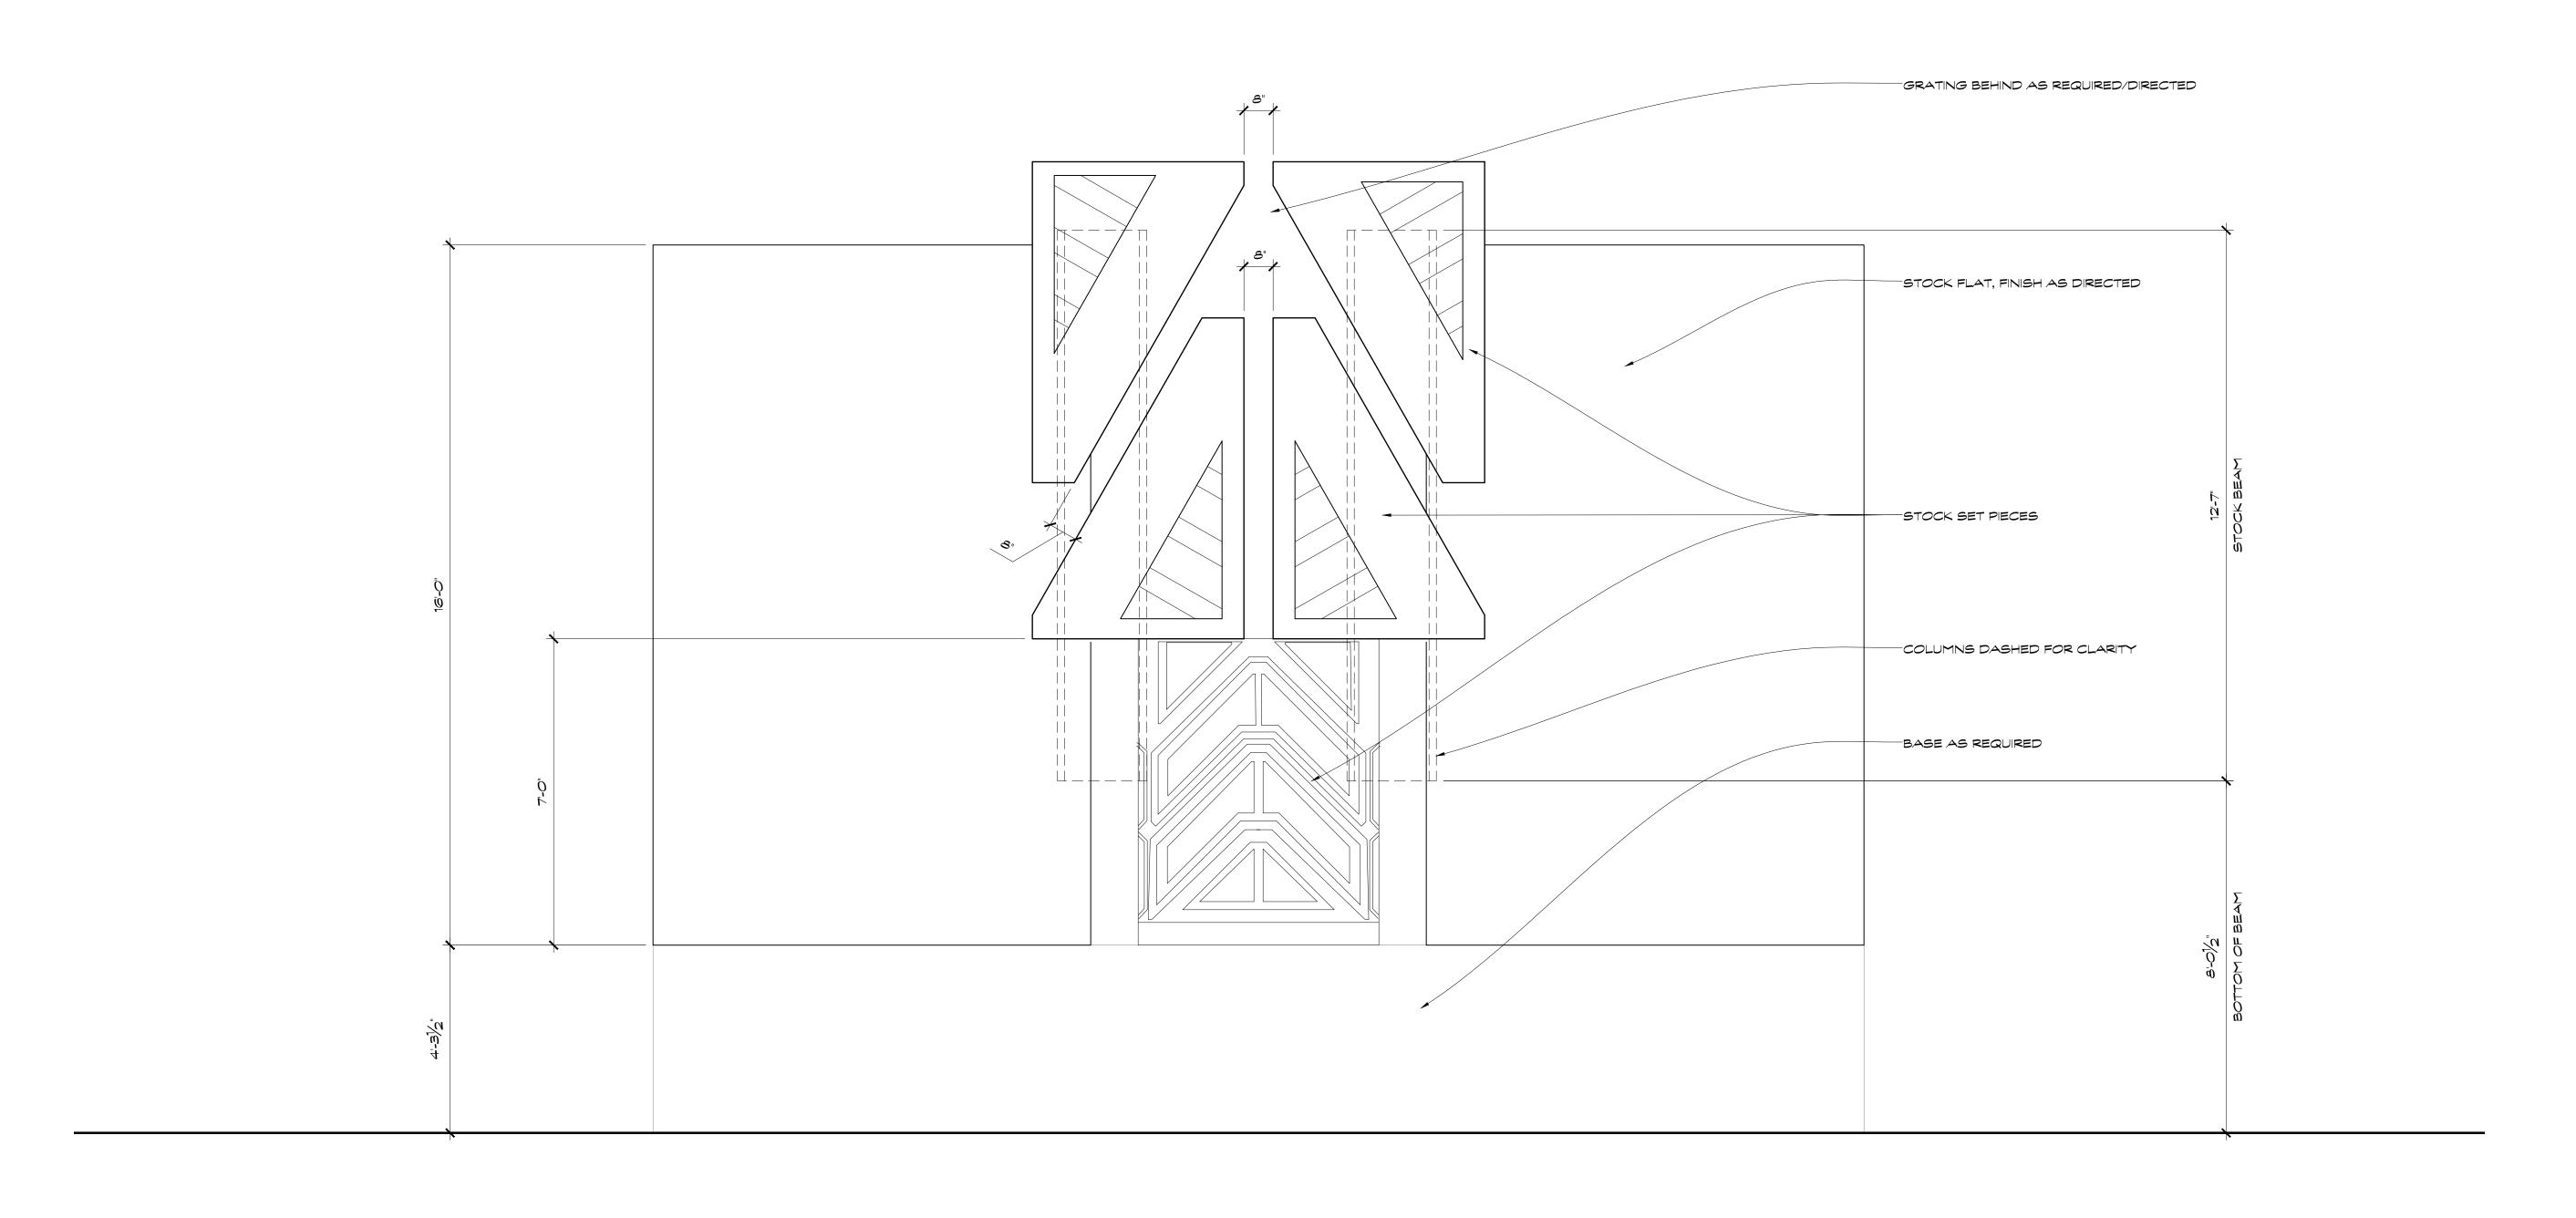

| $\frac{3}{4}$ " = 1'-0"      |                         |







Scale: 3/4" = 1'-0"



LIFT BRACKET GUIDE PLAN LOOKING DOWN

Scale: 6" = 1'-0"







Scale: 6" = 1'-0"

LIFT BRACKET GUIDE PLAN LOOKING UP

|                          | DATE REVISED: 12/20/16 | SET NO./ SHEET NO.<br>1060 |        |  |
|--------------------------|------------------------|----------------------------|--------|--|
| SET TITLE: Lift Bracket  |                        |                            |        |  |
| SHEET TITLE:             |                        | 14                         |        |  |
| DIGITAL FILE NAME:       | DATE DRAWN: 12/19/16   |                            |        |  |
| LOCATION:<br>WB Stage 14 | DRAWN BY:<br>Jeff Beck | ART DIRECTOR:              | SCALE: |  |





RAVAGER SHIP BACKING WALL ELEVATION

Scale: 1/2" = 1'-0"







RELEASED
12/23/16