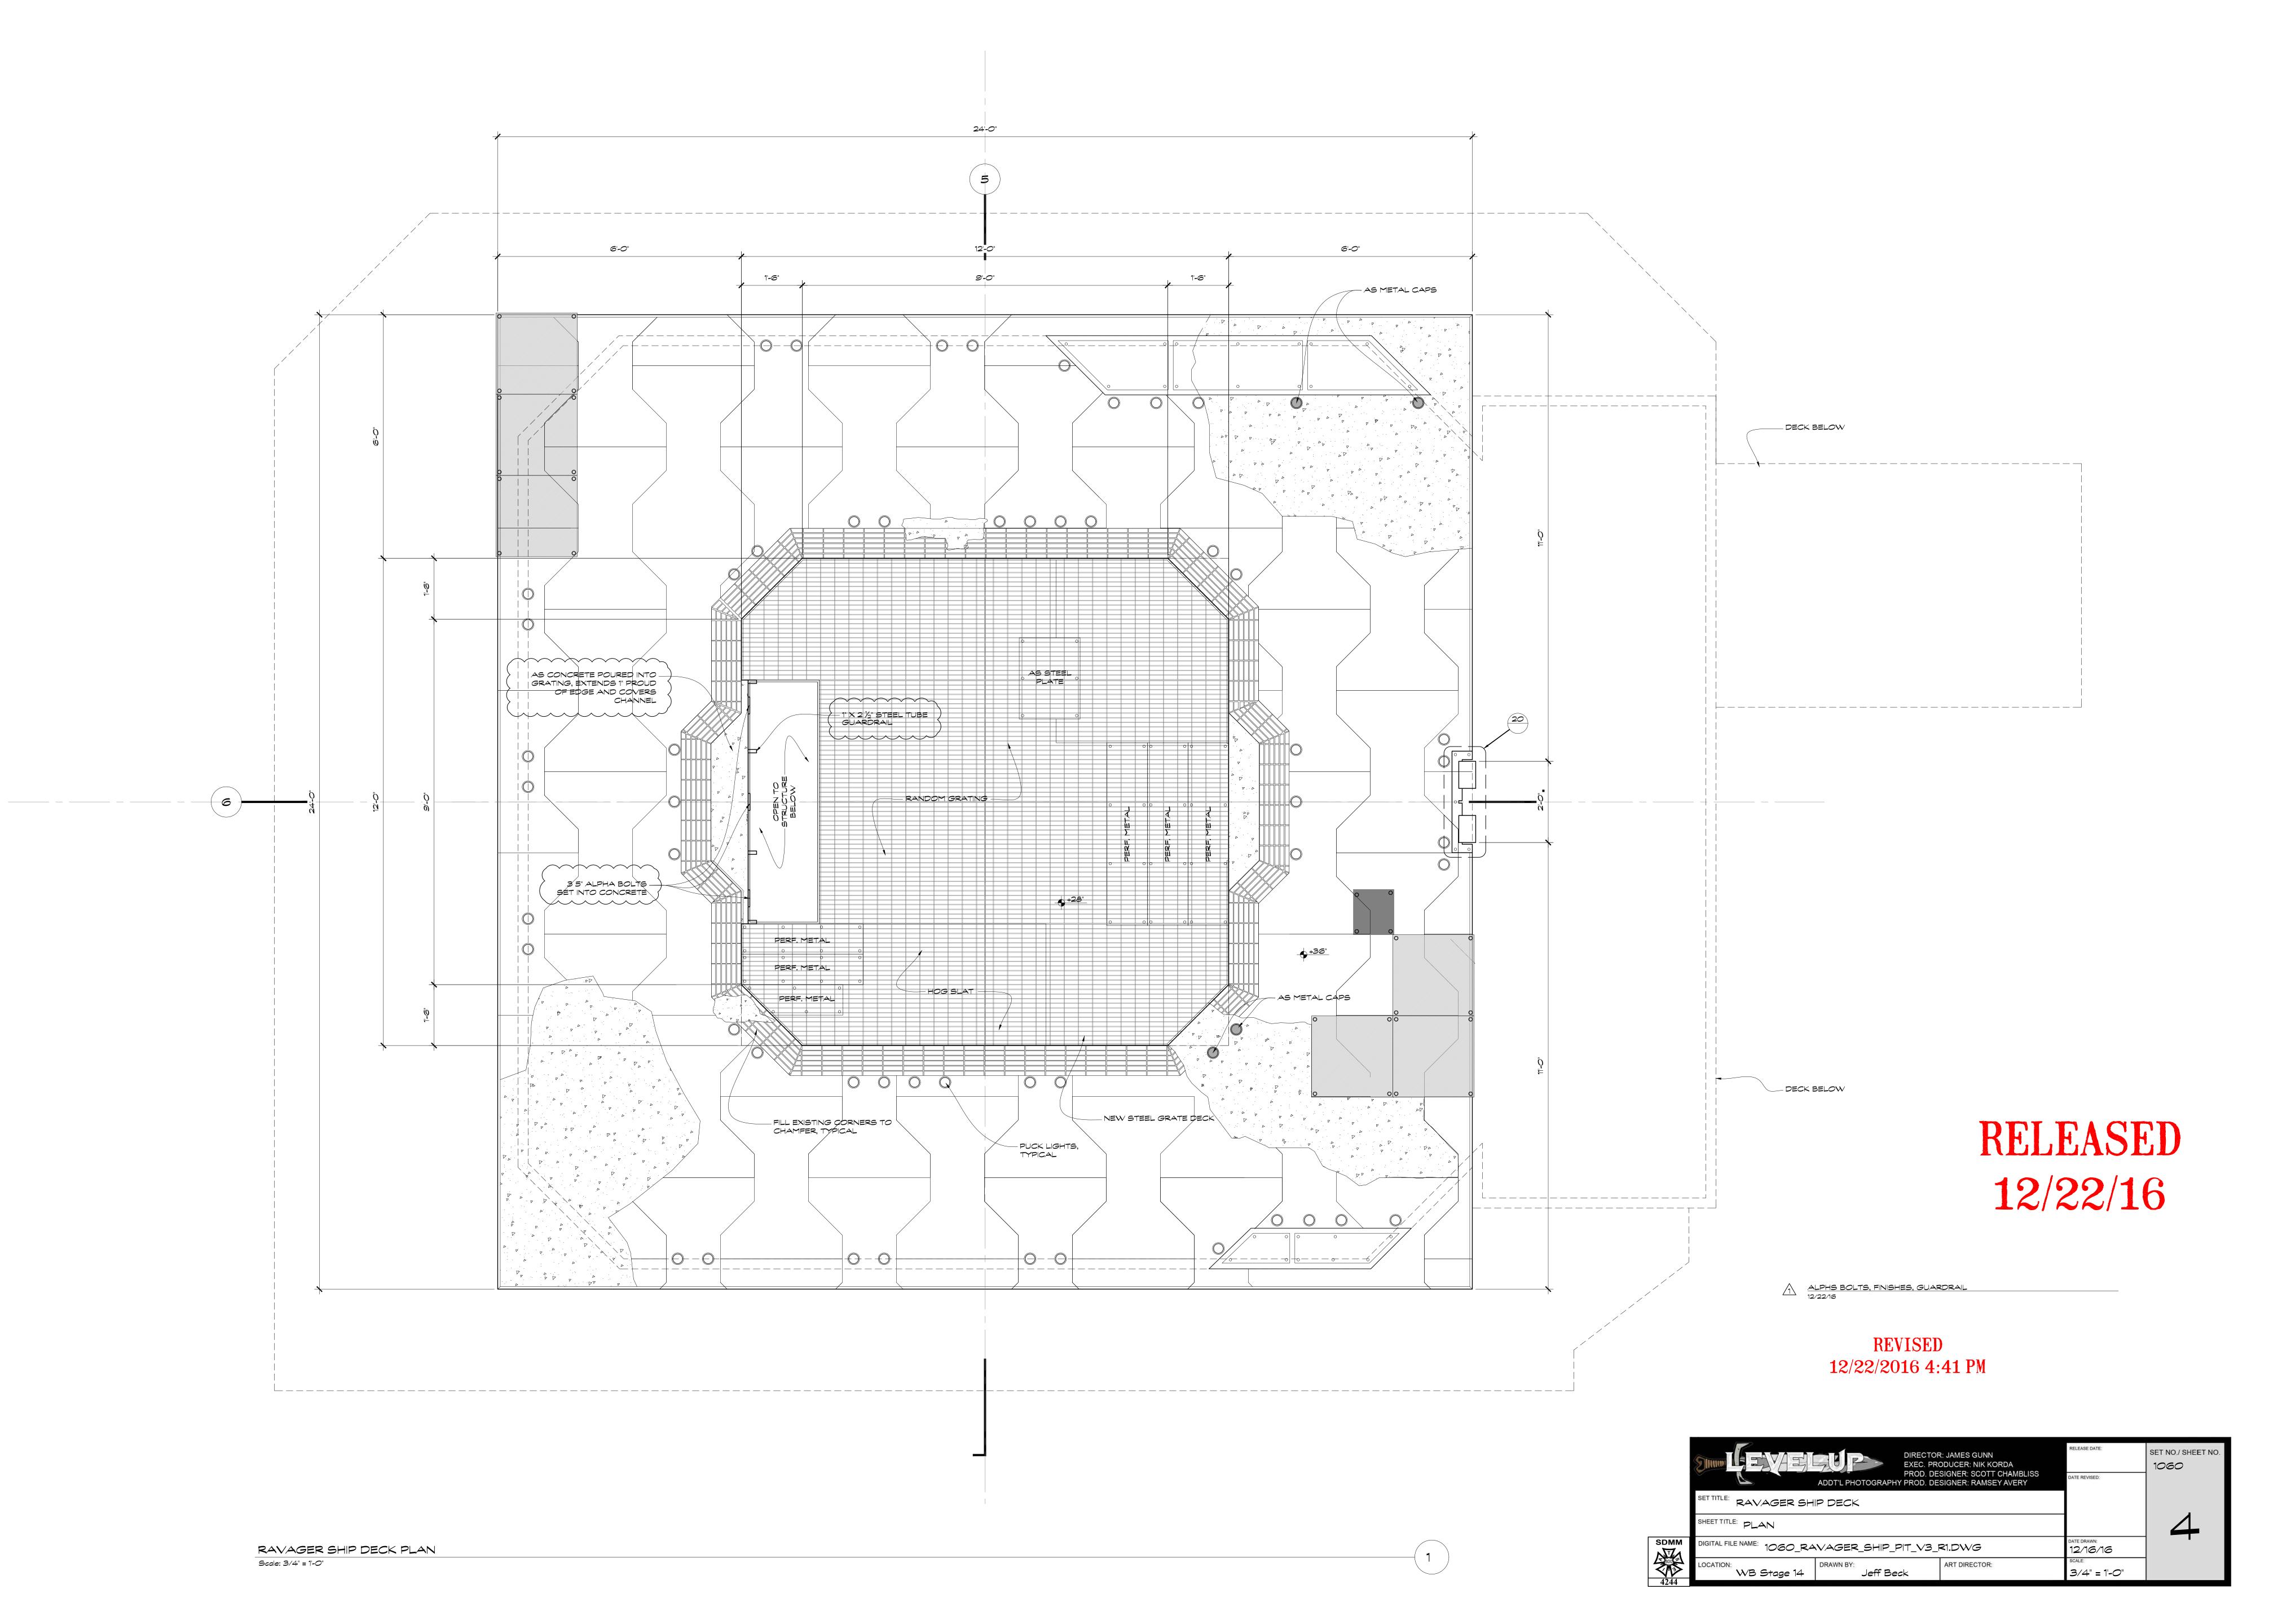

## RELEASED 12/22/16

METAL BLOCK, REMOVE ROUTER GROOVE

12/22/16

|      | DIRECTOR: JAMES GUNN EXEC. PRODUCER: NIK KORDA PROD. DESIGNER: SCOTT CHAMBLISS ADDT'L PHOTOGRAPHY PROD. DESIGNER: RAMSEY AVERY | RELEASE DATE:  DATE REVISED: | SET NO./ SHEET NO. 1060 |
|------|--------------------------------------------------------------------------------------------------------------------------------|------------------------------|-------------------------|
|      | SET TITLE: INT RAVAGER SHIP                                                                                                    |                              |                         |
|      | SHEET TITLE: SECTIONS A & B                                                                                                    |                              | 8                       |
| SDMM | DIGITAL FILE NAME: 1060_RAVAGER_SHIP_PIT                                                                                       | DATE DRAWN: 12/10/16         |                         |
| 4244 | LOCATION: WB STAGE 14 DRAWN BY: JEFF BECK ART DIRECTOR:                                                                        | $\frac{3}{4}$ " = 1'-0"      |                         |