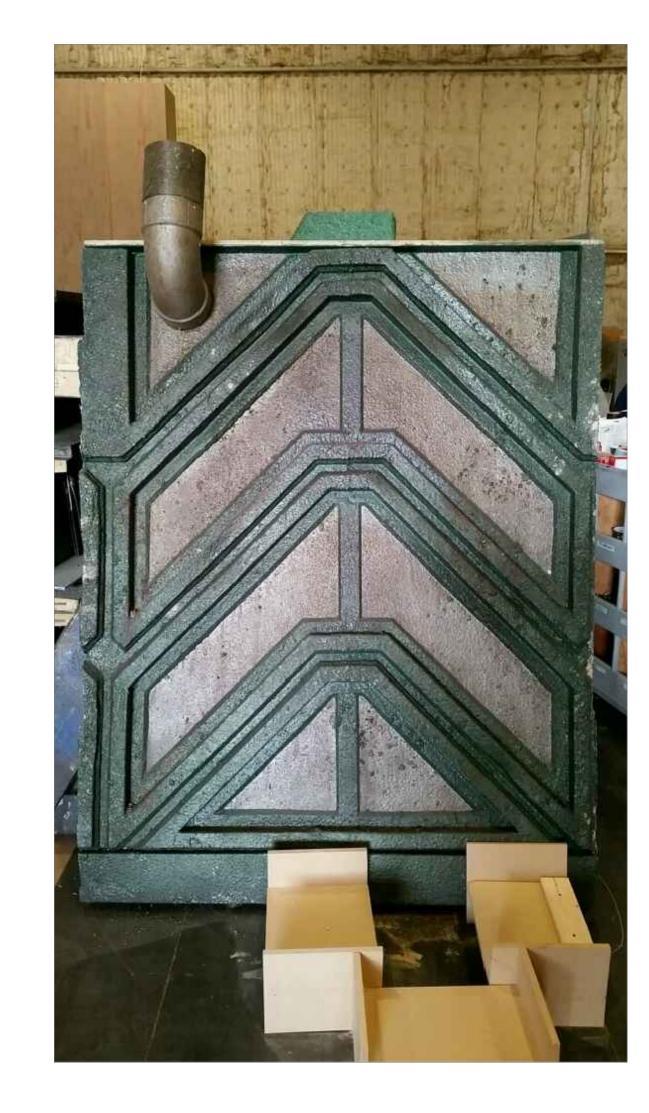

| $\frac{3}{4}$ " = 1'-0"      |                         |







Scale: 3/4" = 1'-0"



LIFT BRACKET GUIDE PLAN LOOKING DOWN

Scale: 6" = 1'-0"







Scale: 6" = 1'-0"

LIFT BRACKET GUIDE PLAN LOOKING UP

|                          | DATE REVISED: 12/20/16 | SET NO./ SHEET NO.<br>1060 |        |  |
|--------------------------|------------------------|----------------------------|--------|--|
| SET TITLE: Lift Bracket  |                        |                            |        |  |
| SHEET TITLE:             |                        | 14                         |        |  |
| DIGITAL FILE NAME:       | DATE DRAWN: 12/19/16   |                            |        |  |
| LOCATION:<br>WB Stage 14 | DRAWN BY:<br>Jeff Beck | ART DIRECTOR:              | SCALE: |  |





RAVAGER SHIP BACKING WALL ELEVATION

Scale: 1/2" = 1'-0"







RELEASED
12/23/16