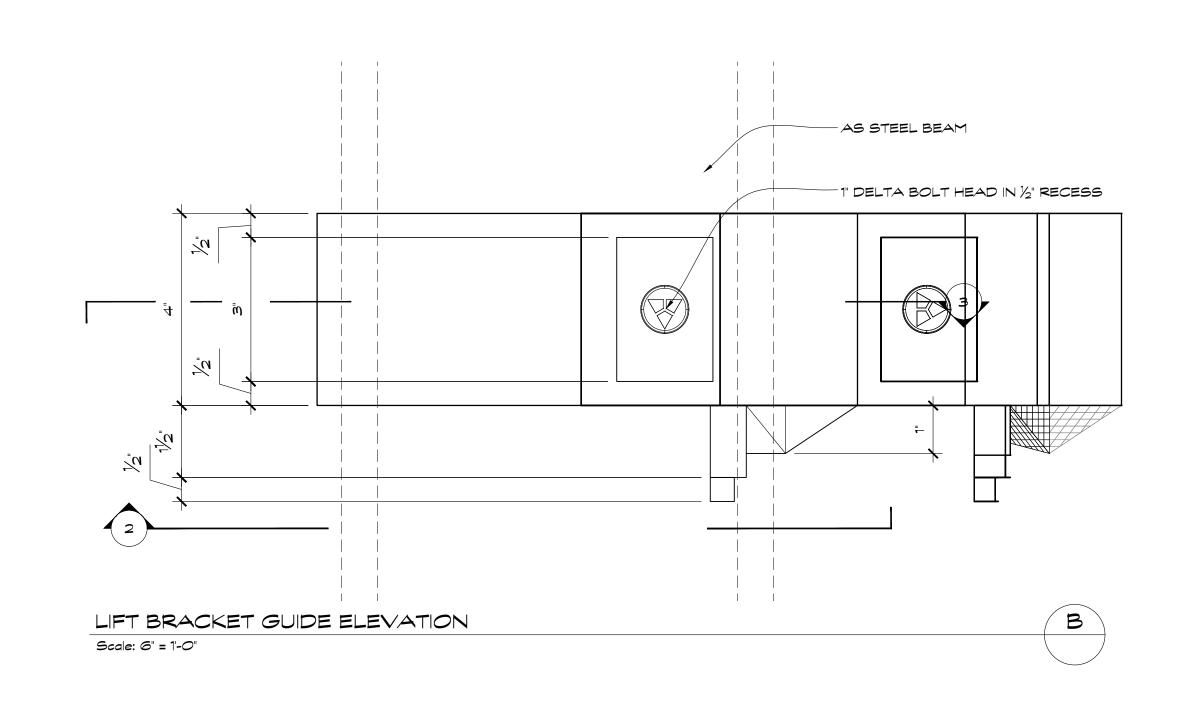

Scale: 3/4" = 1'-0"

LIFT BRACKET GUIDE PLAN LOOKING DOWN

Scale: 6" = 1'-0"

Scale: 6" = 1'-0"

LIFT BRACKET GUIDE PLAN LOOKING UP

|                          | DATE REVISED: 12/20/16 | SET NO./ SHEET NO.<br>1060 |        |  |
|--------------------------|------------------------|----------------------------|--------|--|
| SET TITLE: Lift Bracket  |                        |                            |        |  |
| SHEET TITLE:             |                        | 14                         |        |  |
| DIGITAL FILE NAME:       | DATE DRAWN: 12/19/16   |                            |        |  |
| LOCATION:<br>WB Stage 14 | DRAWN BY:<br>Jeff Beck | ART DIRECTOR:              | SCALE: |  |