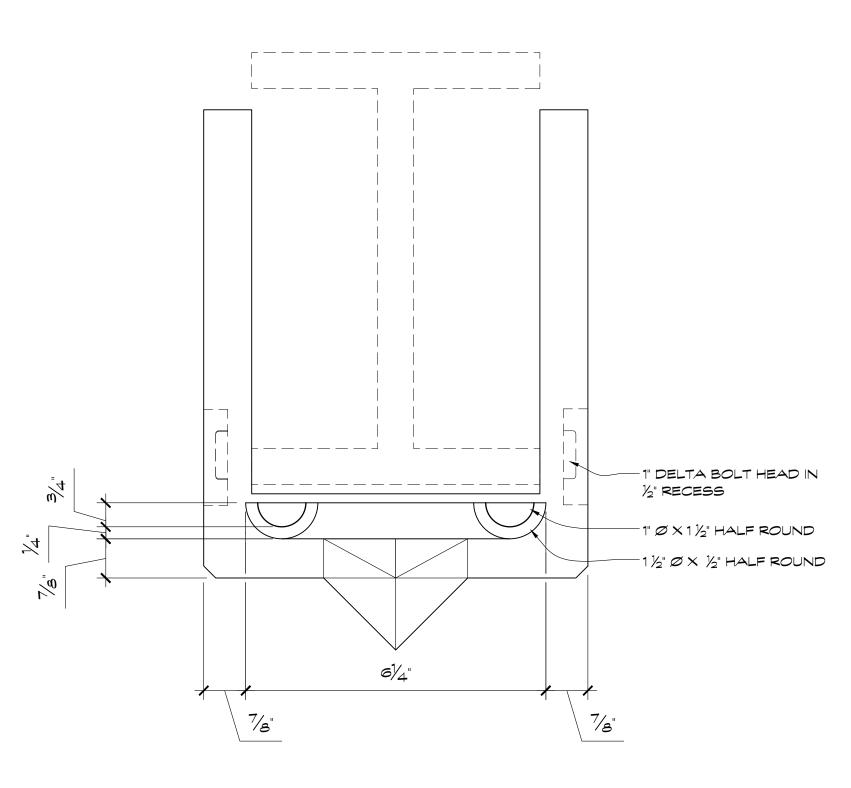

Scale: 3/4" = 1'-0"

LIFT BRACKET GUIDE PLAN LOOKING DOWN

Scale: 6" = 1'-0"

Scale: 6" = 1'-0"

LIFT BRACKET GUIDE PLAN LOOKING UP

|                          | DATE REVISED: 12/20/16 | SET NO./ SHEET NO.<br>1060 |        |  |
|--------------------------|------------------------|----------------------------|--------|--|
| SET TITLE: Lift Bracket  |                        |                            |        |  |
| SHEET TITLE:             |                        | 14                         |        |  |
| DIGITAL FILE NAME:       | DATE DRAWN: 12/19/16   |                            |        |  |
| LOCATION:<br>WB Stage 14 | DRAWN BY:<br>Jeff Beck | ART DIRECTOR:              | SCALE: |  |