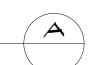

|







Scale: 3/4" = 1'-0"



LIFT BRACKET GUIDE PLAN LOOKING DOWN

Scale: 6" = 1'-0"







Scale: 6" = 1'-0"

LIFT BRACKET GUIDE PLAN LOOKING UP

|                          | DATE REVISED: 12/20/16 | SET NO./ SHEET NO.<br>1060 |        |  |
|--------------------------|------------------------|----------------------------|--------|--|
| SET TITLE: Lift Bracket  |                        |                            |        |  |
| SHEET TITLE:             |                        | 14                         |        |  |
| DIGITAL FILE NAME:       | DATE DRAWN: 12/19/16   |                            |        |  |
| LOCATION:<br>WB Stage 14 | DRAWN BY:<br>Jeff Beck | ART DIRECTOR:              | SCALE: |  |





RAVAGER SHIP BACKING WALL ELEVATION

Scale: 1/2" = 1'-0"







RELEASED
12/23/16