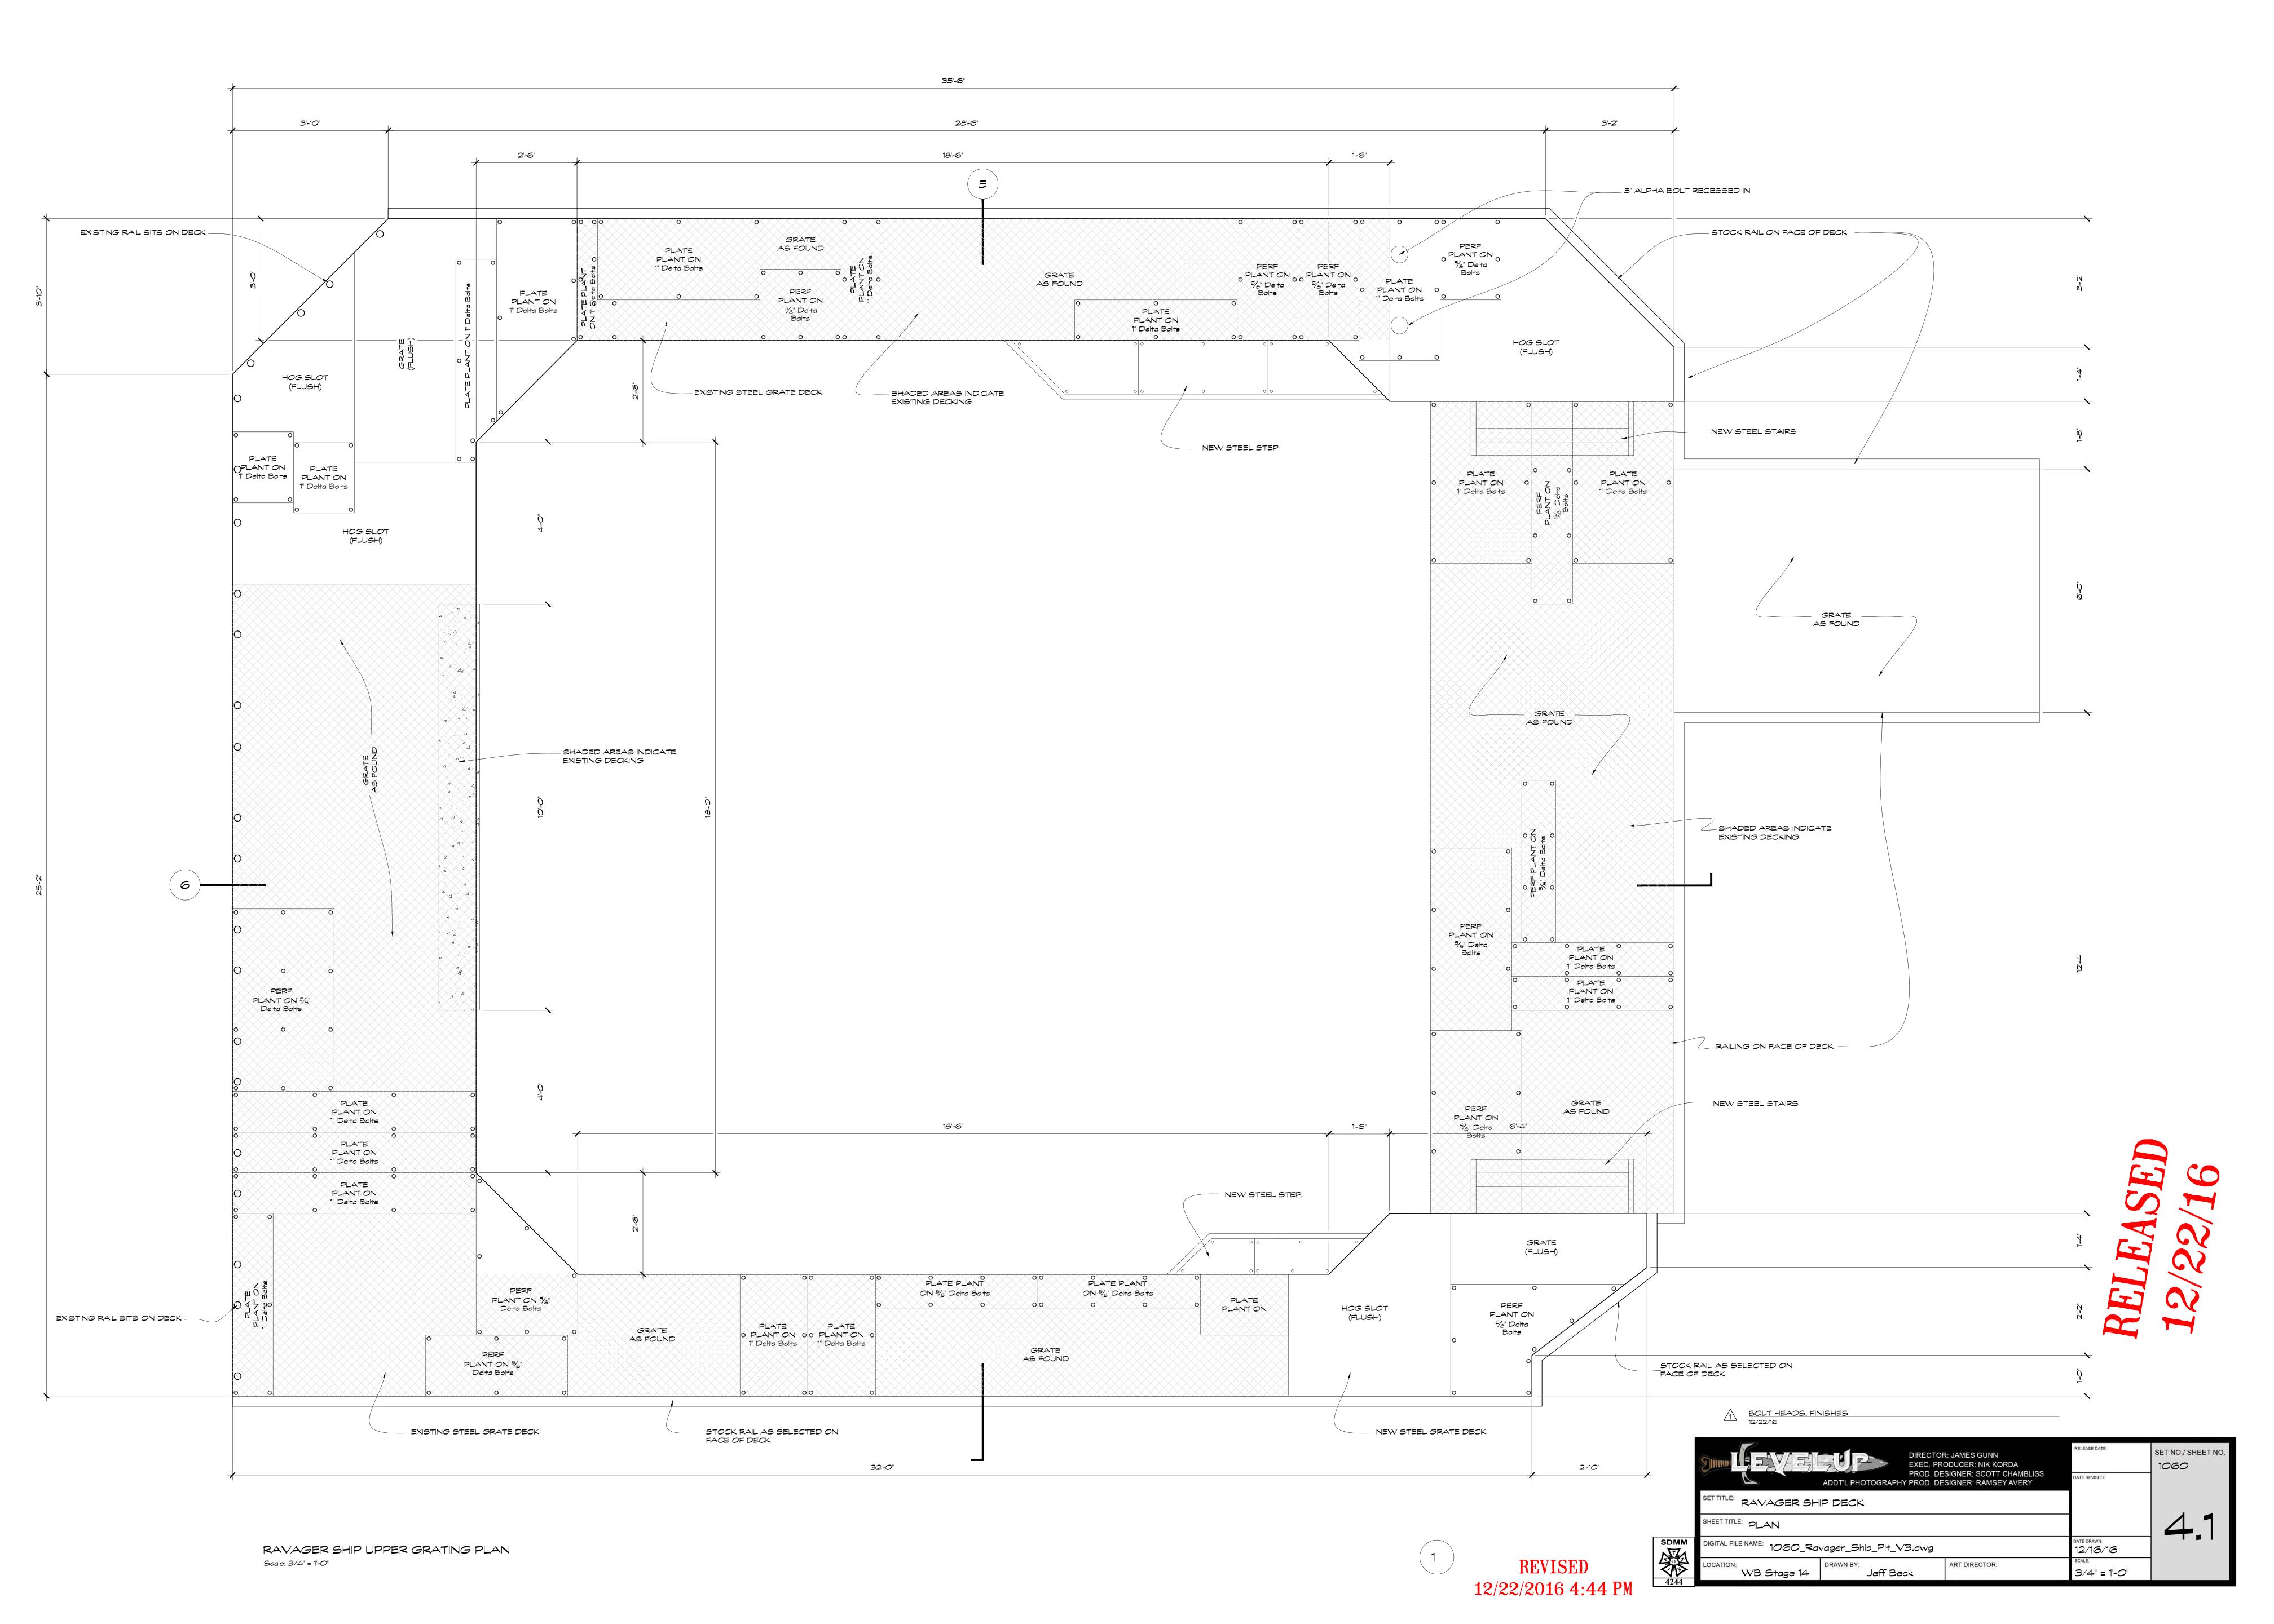

PRODUCER: NIK KORDA
DATE REVISED:

ART DIRECTOR: JAMES GUNN
EXEC. PRODUCER: NIK KORDA
DATE REVISED:

ART DIRECTOR: JAMES GUNN
EXEC. PRODUCER: NIK KORDA
DATE REVISED:

ART DIRECTOR: JAMES GUNN
EXEC. PRODUCER: NIK KORDA
DATE REVISED:

ART DIRECTOR: JAMES GUNN
EXEC. PRODUCER: NIK KORDA
DATE REVISED:

ART DIRECTOR: JAMES GUNN
EXEC. PRODUCER: NIK KORDA
DATE REVISED:

ART DIRECTOR: JAMES GUNN
EXEC. PRODUCER: NIK KORDA
DATE REVISED:

ART DIRECTOR: JAMES GUNN
EXEC. PRODUCER: NIK KORDA
DATE REVISED:

ART DIRECTOR: JAMES GUNN
EXEC. PRODUCER: NIK KORDA
DATE REVISED:

ART DIRECTOR: JAMES GUNN
EXEC. PRODUCER: NIK KORDA
DATE REVISED:

ART DIRECTOR: JAMES GUNN
EXECUTED ART DIRECTOR: JAME

RAVAGER SHIP STEEL STAIR PLAN

Scale: 3/4" = 1'-0"

RAVAGER SHIP STEEL STAIR SECTION

Scale: 3/4" = 1'-0"

**2** 













## RELEASED 12/22/16

METAL BLOCK, REMOVE ROUTER GROOVE

12/22/16

|      | DIRECTOR: JAMES GUNN EXEC. PRODUCER: NIK KORDA PROD. DESIGNER: SCOTT CHAMBLISS ADDT'L PHOTOGRAPHY PROD. DESIGNER: RAMSEY AVERY | RELEASE DATE:  DATE REVISED: | SET NO./ SHEET NO. 1060 |
|------|--------------------------------------------------------------------------------------------------------------------------------|------------------------------|-------------------------|
|      | SET TITLE: INT RAVAGER SHIP                                                                                                    |                              |                         |
|      | SHEET TITLE: SECTIONS A & B                                                                                                    |