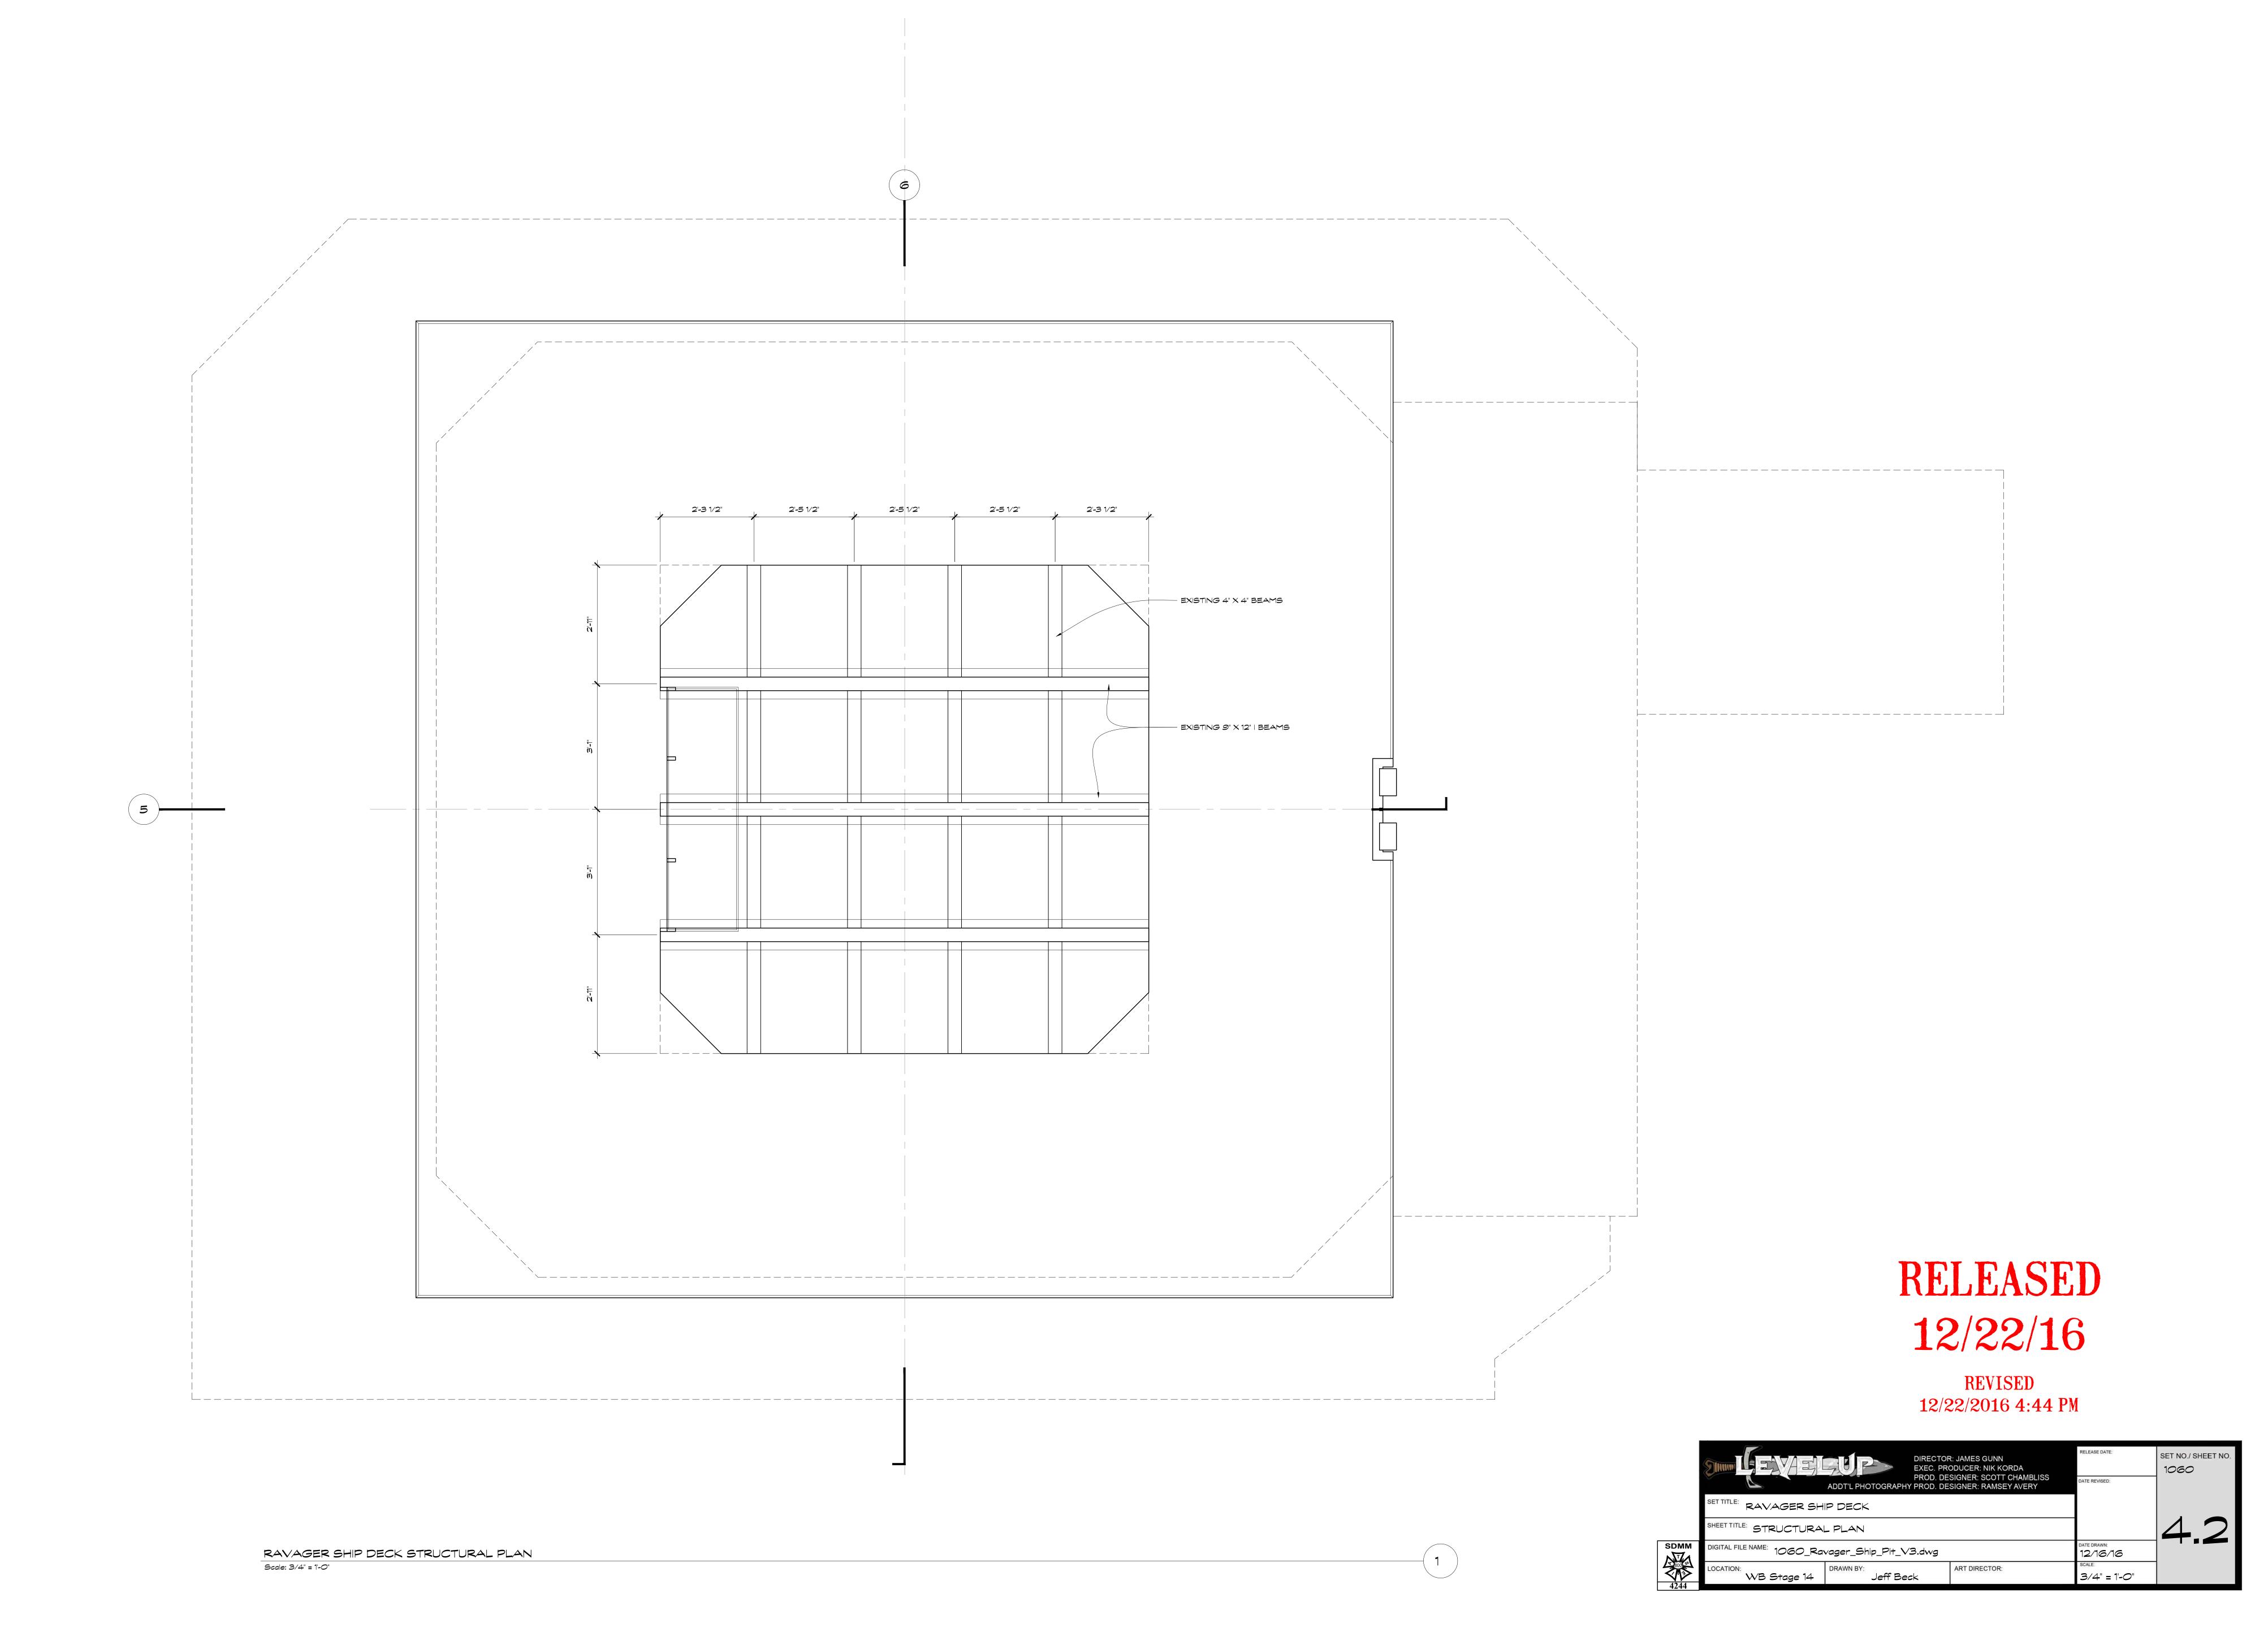

ODUCER: NIK KORDA
DATE REVISED:

ART DIRECTOR: JAMES GUNN
EXEC. PRODUCER: NIK KORDA
DATE REVISED:

ART DIRECTOR: JAMES GUNN
EXEC. PRODUCER: NIK KORDA
DATE REVISED:

ART DIRECTOR: JAMES GUNN
EXEC. PRODUCER: NIK KORDA
DATE REVISED:

ART DIRECTOR: JAMES GUNN
EXEC. PRODUCER: NIK KORDA
DATE REVISED:

ART DIRECTOR: JAMES GUNN
EXEC. PRODUCER: NIK KORDA
DATE REVISED:

ART DIRECTOR: JAMES GUNN
EXEC. PRODUCER: NIK KORDA
DATE REVISED:

ART DIRECTOR: JAMES GUNN
EXEC. PRODUCER: NIK KORDA
DATE REVISED:

ART DIRECTOR: JAMES GUNN
EXEC. PRODUCER: NIK KORDA
DATE REVISED:

ART DIRECTOR: JAMES GUNN
EXEC. PRODUCER: NIK KORDA
DATE REVISED:

ART DIRECTOR: JAMES GUNN
EXECUTED ART DIRECTOR: JAME

RAVAGER SHIP STEEL STAIR PLAN

Scale: 3/4" = 1'-0"

RAVAGER SHIP STEEL STAIR SECTION

Scale: 3/4" = 1'-0"

**2** 













## RELEASED 12/22/16

METAL BLOCK, REMOVE ROUTER GROOVE

12/22/16

|      | DIRECTOR: JAMES GUNN EXEC. PRODUCER: NIK KORDA PROD. DESIGNER: SCOTT CHAMBLISS ADDT'L PHOTOGRAPHY PROD. DESIGNER: RAMSEY AVERY | RELEASE DATE:  DATE REVISED: | SET NO./ SHEET NO. 1060 |
|------|--------------------------------------------------------------------------------------------------------------------------------|------------------------------|-------------------------|
|      | SET TITLE: INT RAVAGER SHIP                                                                                                    |                              |                         |
|      | SHEET TITLE: SECTIONS A & B                                                                                                    |