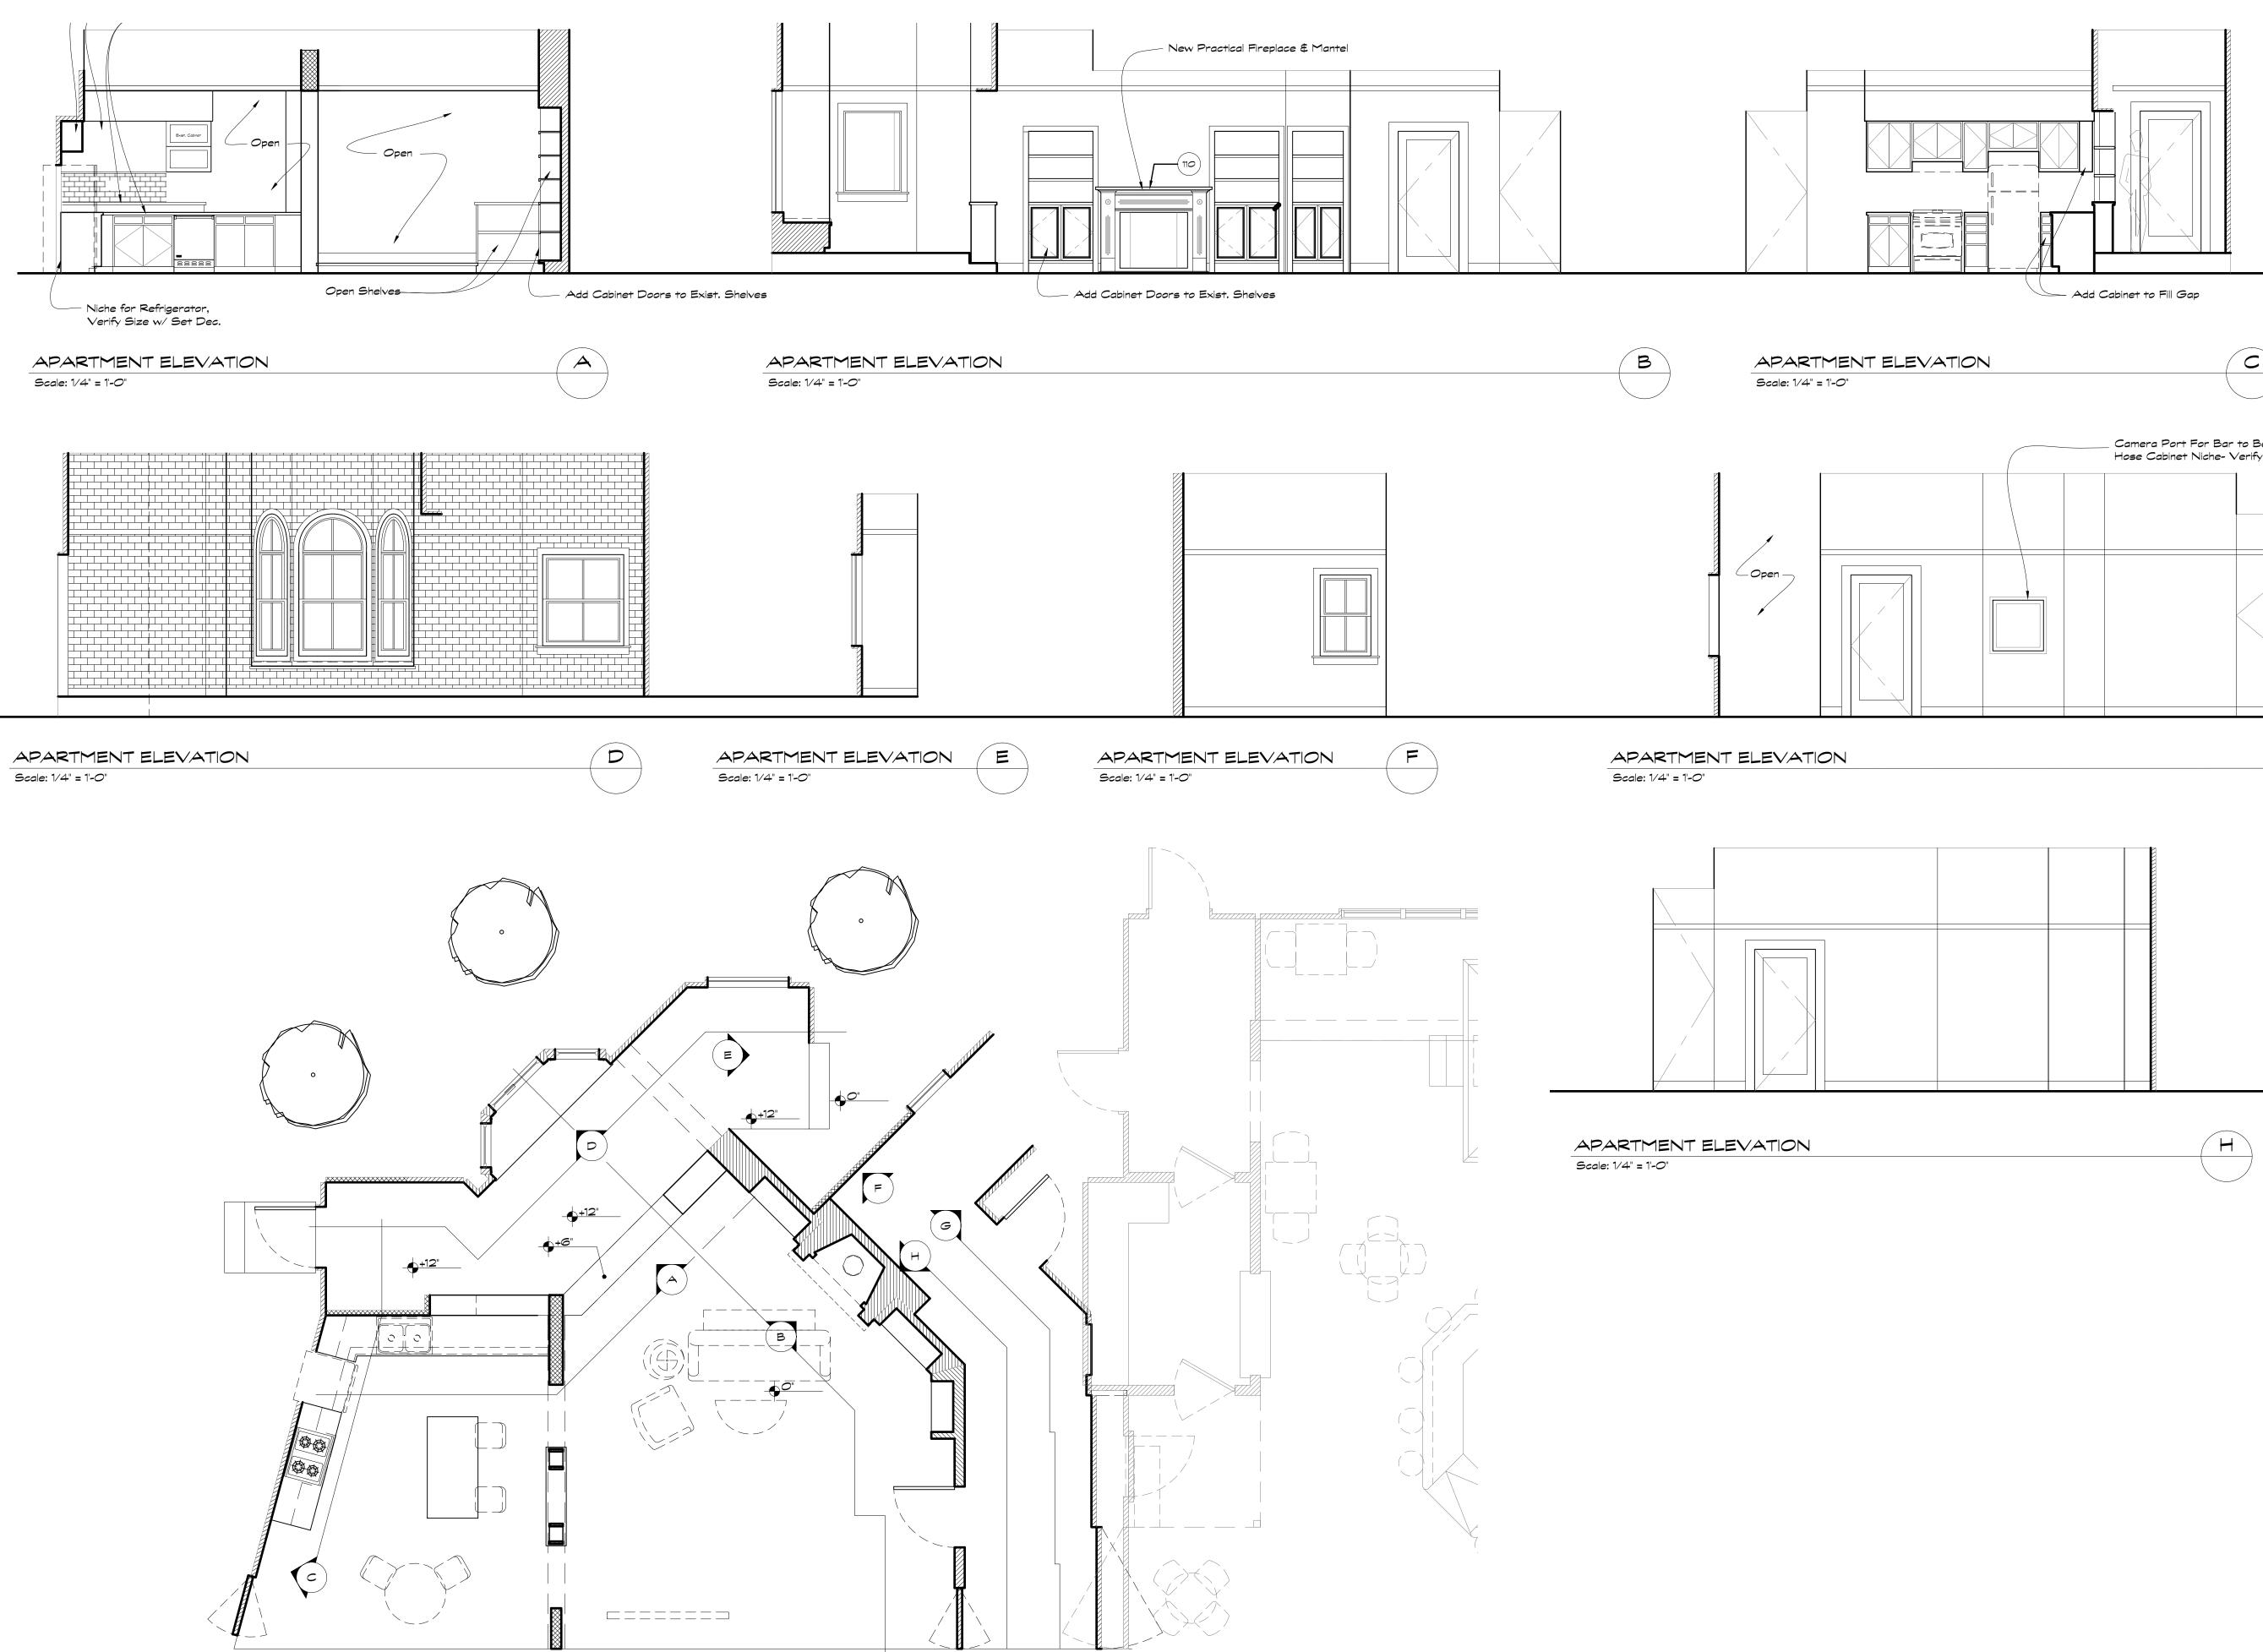

### EPISODE:

SET: DEE DEE'S APARTMENT SEASON 1 DRAWING: Plan & Elevations DIRECTOR: PRODUCTION DESIGNER: SET DECORATOR: CONST. COORDINATOR: SET DESIGNER: SCALE: 1/4" = 1'-0"SHEET:CAIL MANCUSOImage: Constraint of the second second

MICHAEL CALLENBERG MEL COOPER RICK PUCCIO JEFF BECK

# ARE YOU THERE VODKA? IT'S ME CHELSEA

| EPISODE:                          |                             |      |    |  |
|-----------------------------------|-----------------------------|------|----|--|
| SET: DEE DEE'S APARTMENT SEASON 1 |                             |      |    |  |
| DRAWING: Plan & Elevations        | <b>SCALE</b> : 1/4" = 1'-O" | SHEE | T: |  |
| DIRECTOR:                         | GAIL MANCUSO                |      |    |  |
| PRODUCTION DESIGNER:              | MICHAEL GALLENBERG          |      |    |  |
| SET DECORATOR:                    | MEL COOPER                  |      |    |  |
| CONST. COORDINATOR:               | RICK PUCCIO                 |      |    |  |
| SET DESIGNER:                     | JEFF BECK                   | OF:  | 3  |  |
|                                   |                             |      |    |  |

# ARE YOU THERE VODKA? IT'S ME CHELSEA

| EPISODE:                          |                       |      |    |  |
|-----------------------------------|-----------------------|------|----|--|
| SET: DEE DEE'S APARTMENT SEASON 1 |                       |      |    |  |
| DRAWING: Plan & Elevations        | SCALE: $1/4" = 1'-0"$ | SHEE | T: |  |
| DIRECTOR:                         | GAIL MANCUSO          |      |    |  |
| PRODUCTION DESIGNER:              | MICHAEL GALLENBERG    |      | 2  |  |
| SET DECORATOR:                    | MEL COOPER            |      |    |  |
| CONST. COORDINATOR:               | RICK PUCCIO           |      |    |  |
| SET DESIGNER:                     | JEFF BECK             | OF:  | 3  |  |
|                                   |                       |      |    |  |