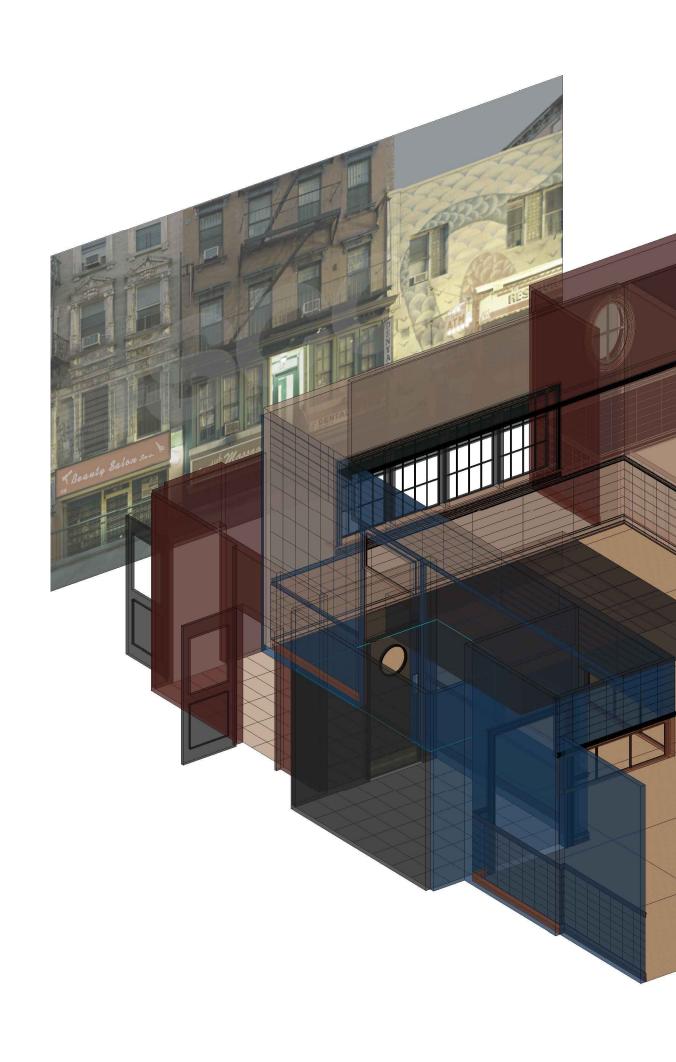

# ARE YOU THERE VODKA? IT'S ME CHELSEA

EPISODE: SET: Sports Bar DRAWING: 3D VIEWS DIRECTOR: PRODUCTION DESIGNER: SET DECORATOR: CONST. COORDINATOR: SET DESIGNER:

H

 $\leq$   $\square$ 

SCALE: Not to ScaleSHEET:CAIL MANCUSOImage: Constraint of the state of

OF: 4

1

C

\_ Camera Port For Bar to Be concealed by Fire Hose Cabinet Niche- Verify Size w/ Set Dec.