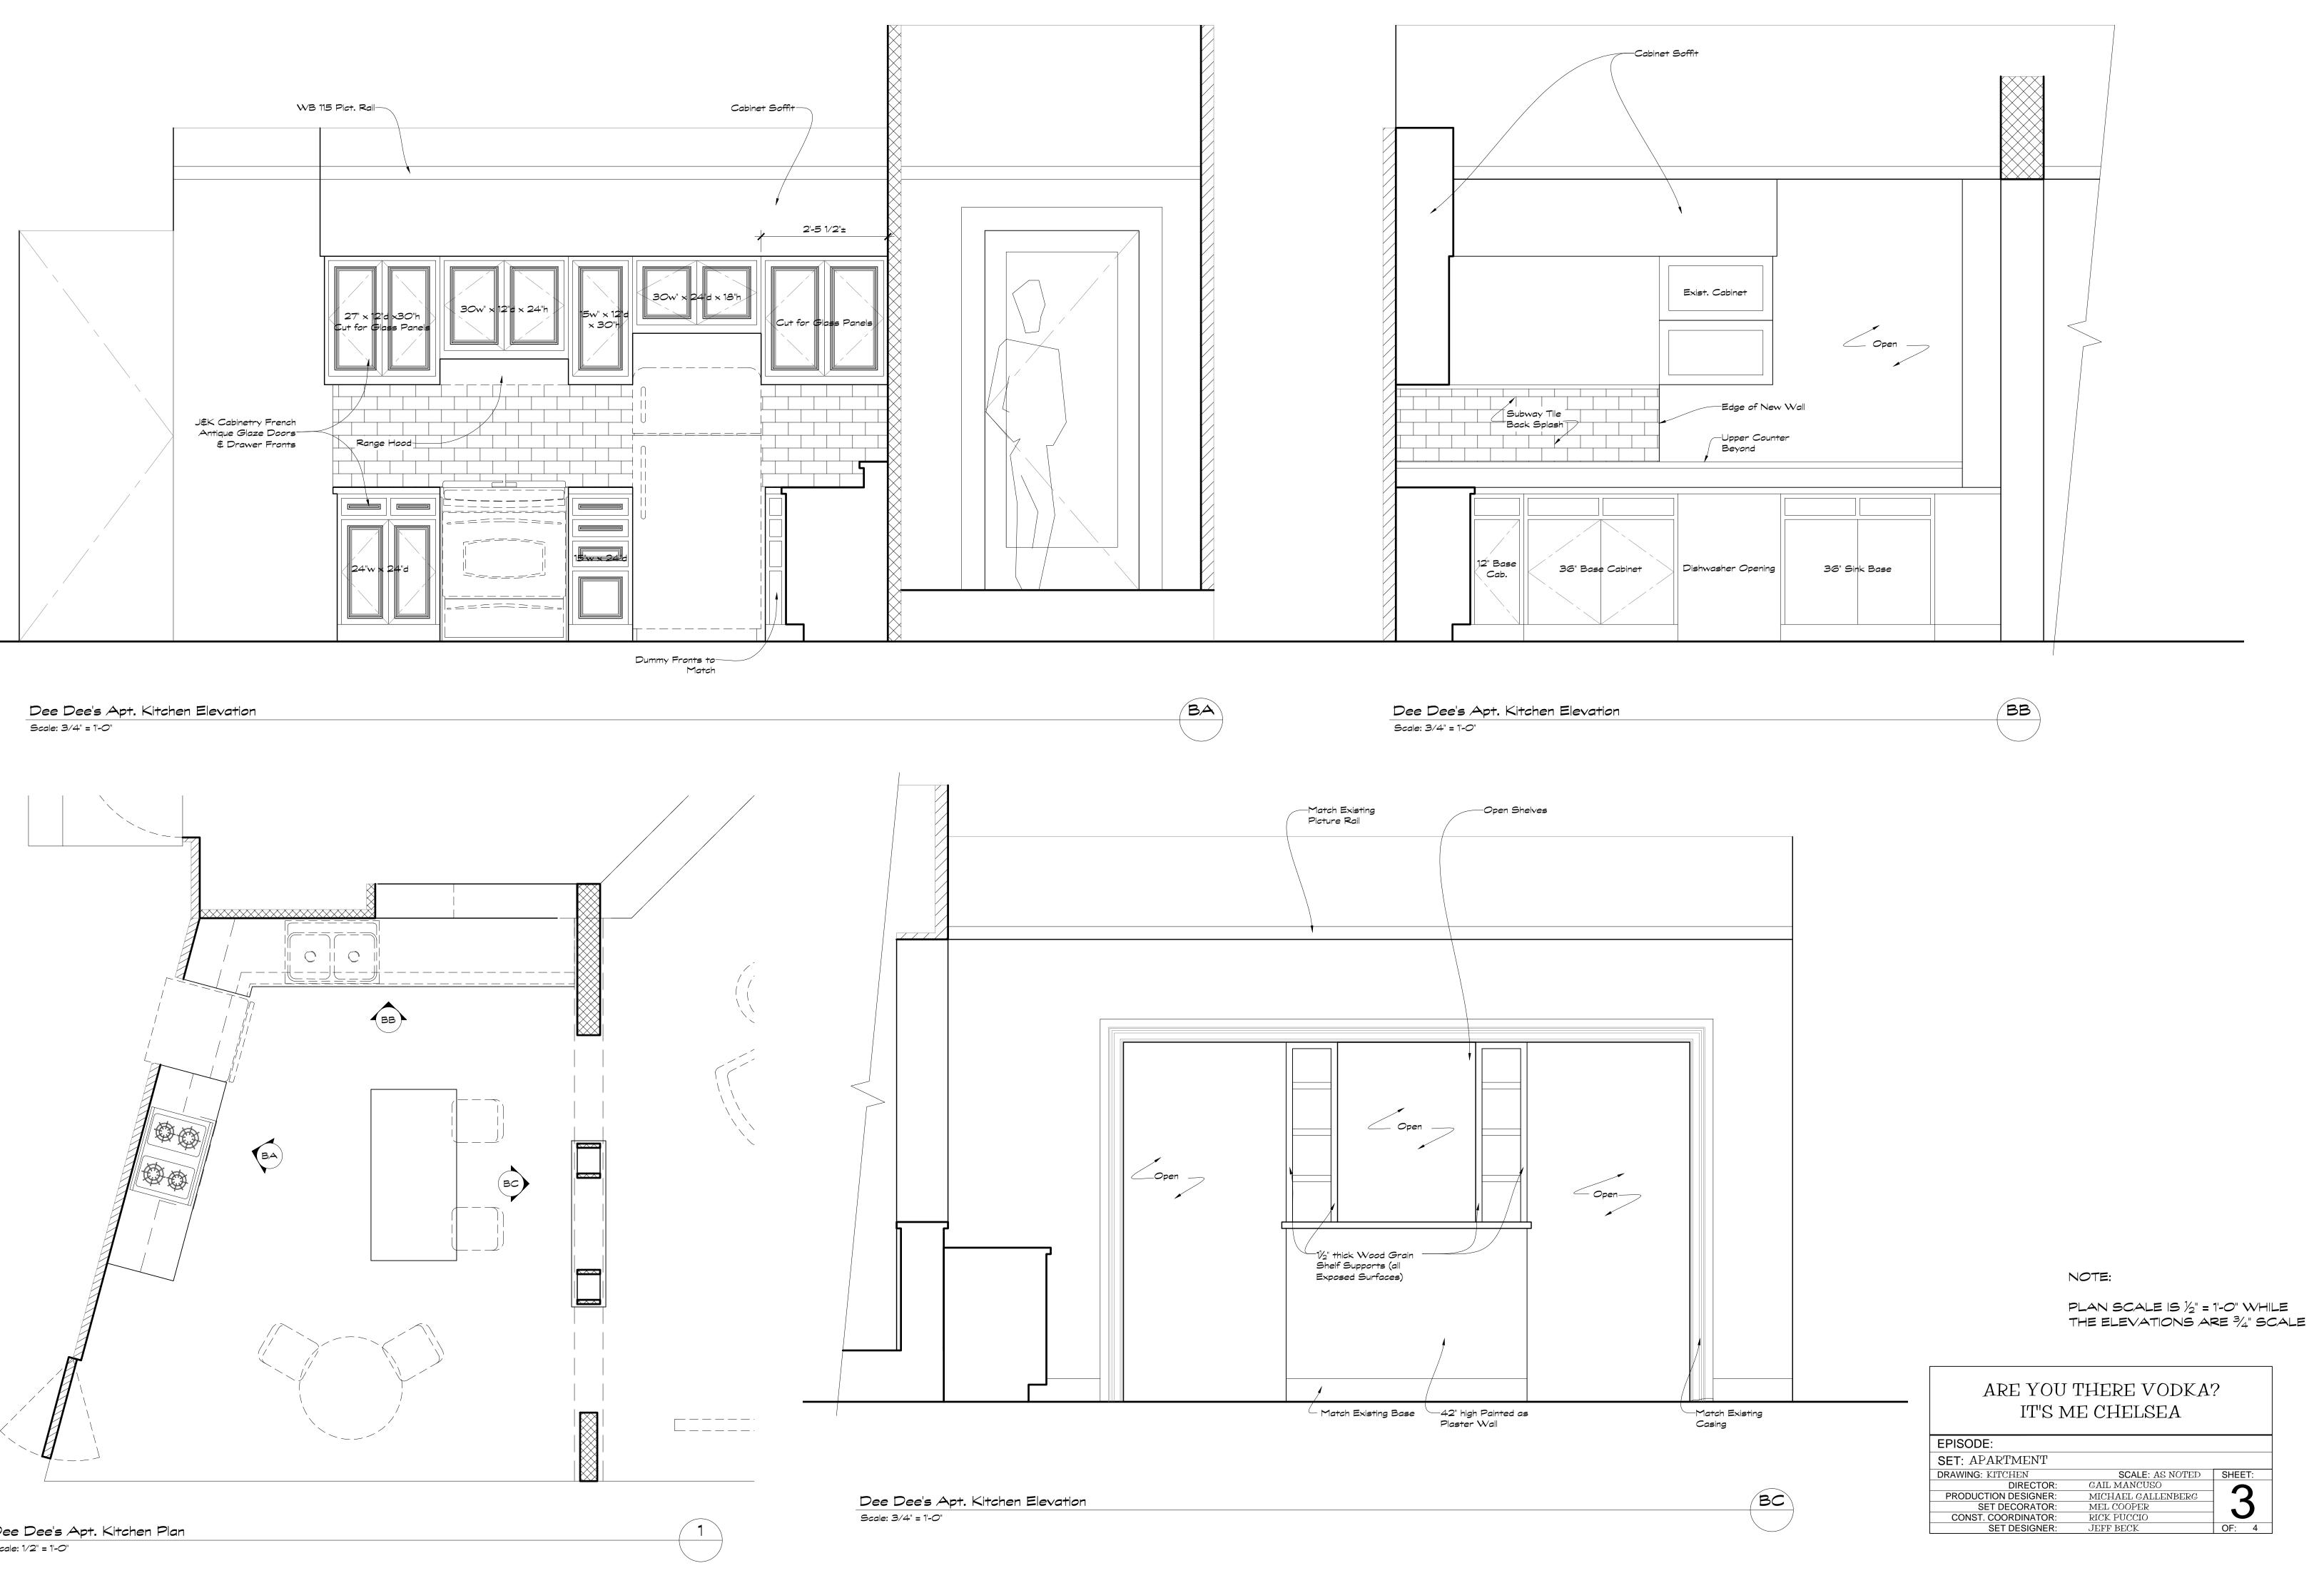

# ARE YOU THERE VODKA? IT'S ME CHELSEA

| EPISODE:                          |                             |      |    |  |
|-----------------------------------|-----------------------------|------|----|--|
| SET: DEE DEE'S APARTMENT SEASON 1 |                             |      |    |  |
| DRAWING: Plan & Elevations        | <b>SCALE</b> : 1/4" = 1'-O" | SHEE | T: |  |
| DIRECTOR:                         | GAIL MANCUSO                |      |    |  |
| PRODUCTION DESIGNER:              | MICHAEL GALLENBERG          |      |    |  |
| SET DECORATOR:                    | MEL COOPER                  |      |    |  |
| CONST. COORDINATOR:               | RICK PUCCIO                 |      |    |  |
| SET DESIGNER:                     | JEFF BECK                   | OF:  | 3  |  |
|                                   |                             |      |    |  |