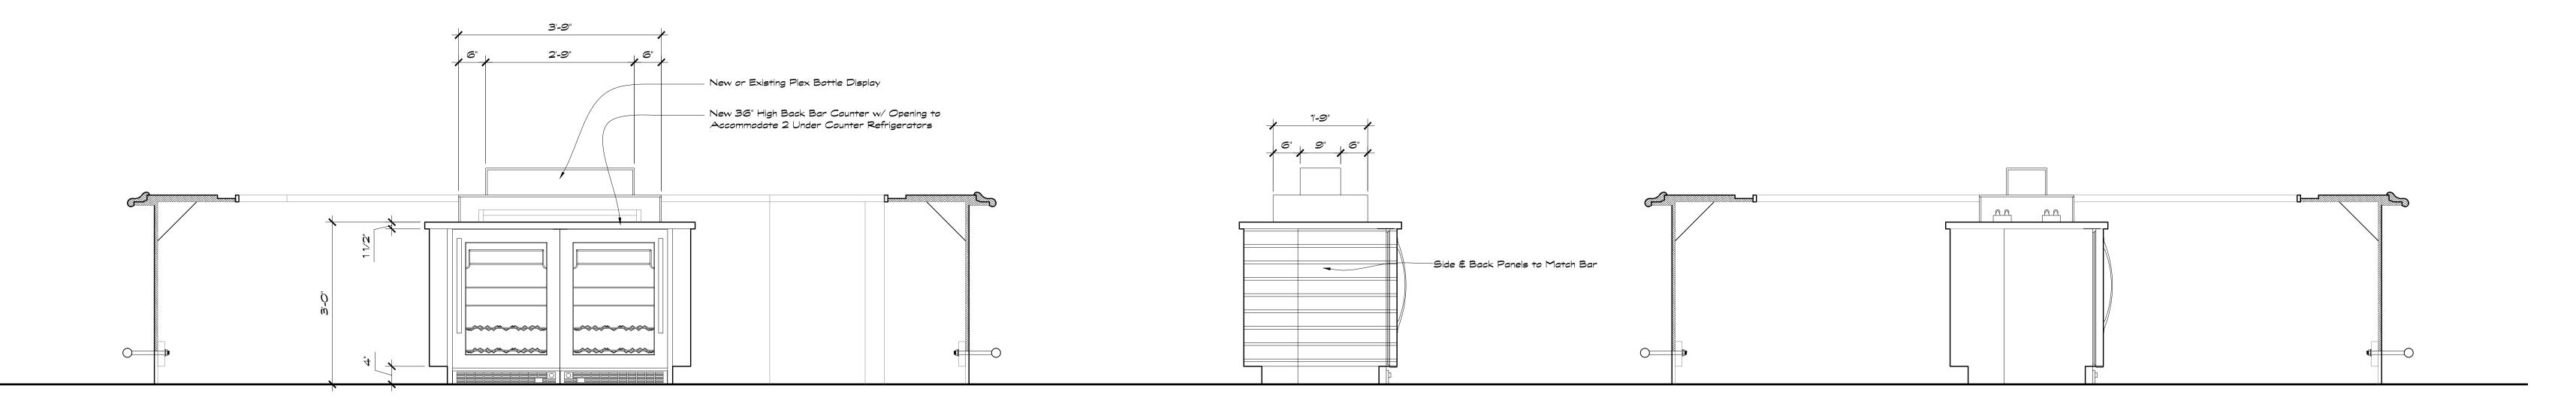

| EPISODE:                   |                             |      |          |
|----------------------------|-----------------------------|------|----------|
| SET: Sports Bar            |                             |      |          |
| DRAWING: Plan & Elevations | <b>SCALE</b> : 1/4" = 1'-O" | SHEE | T:       |
| DIRECTOR:                  | GAIL MANCUSO                |      |          |
| PRODUCTION DESIGNER:       | MICHAEL GALLENBERG          |      |          |
| SET DECORATOR:             | MEL COOPER                  |      | <b>/</b> |
| CONST. COORDINATOR:        | RICK PUCCIO                 |      |          |
| SET DESIGNER:              | JEFF BECK                   | OF:  | 2        |
|                            |                             |      |          |