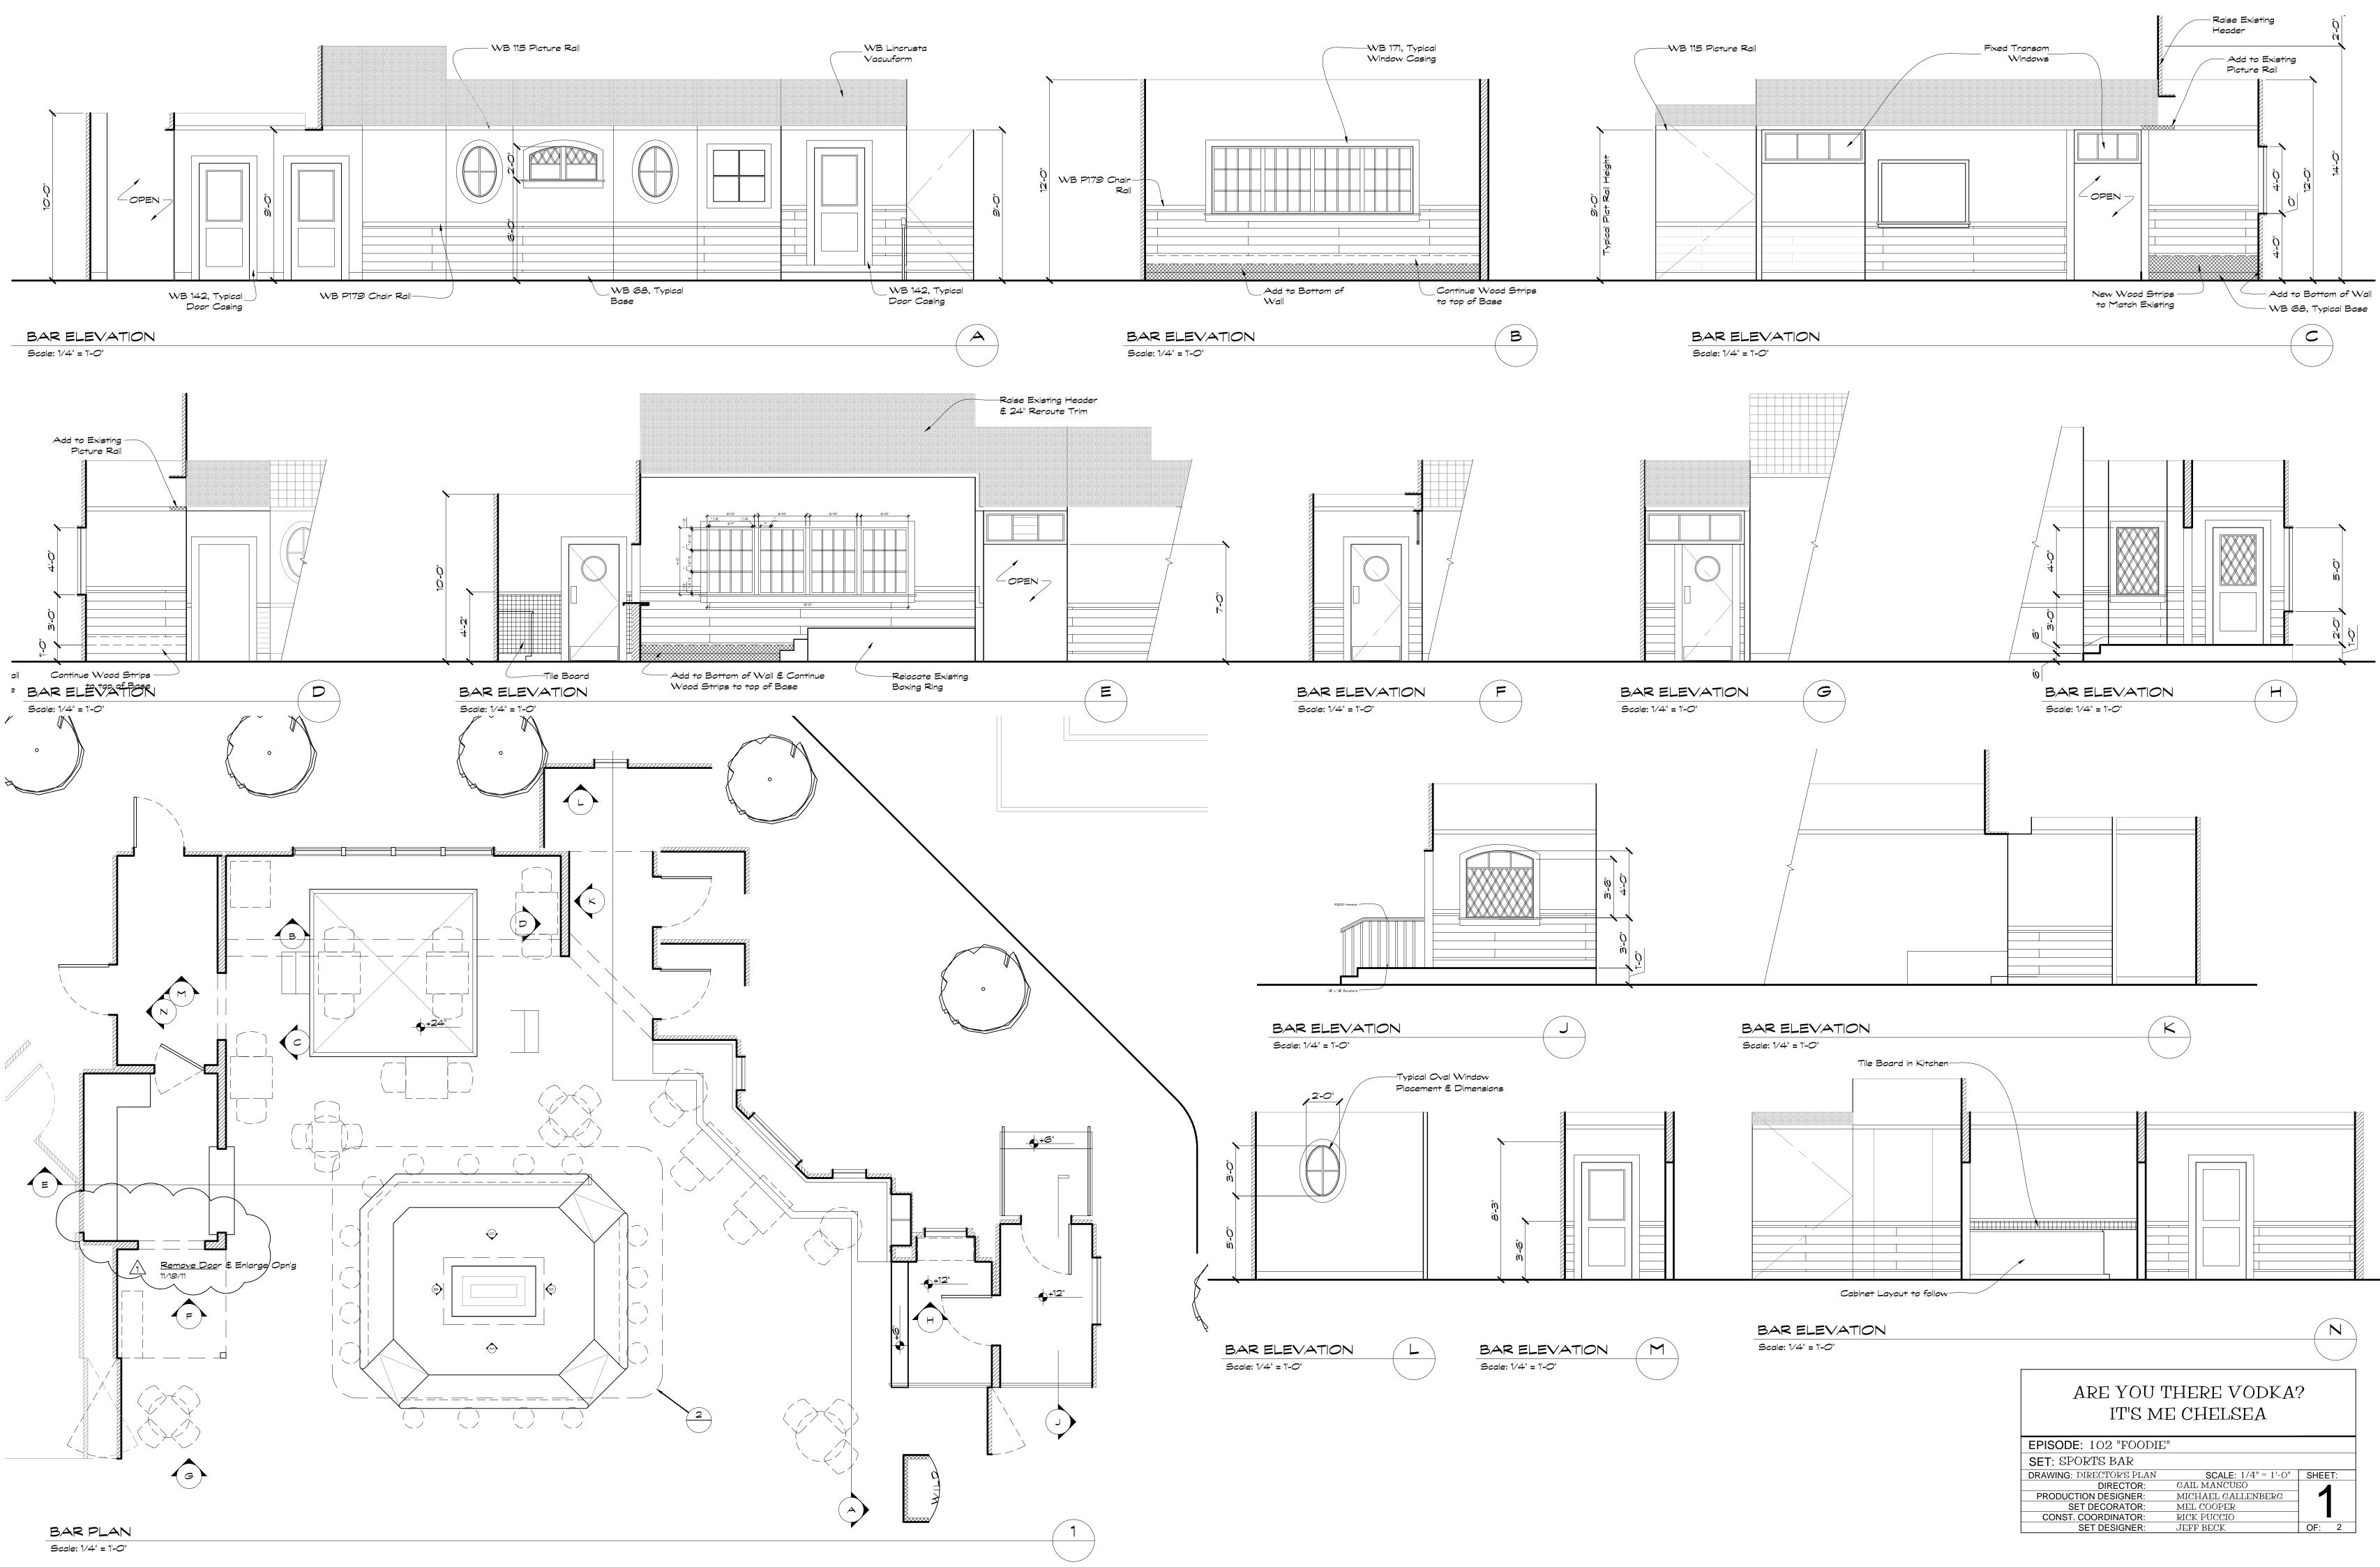

| EPISODE:                   |                             |      |          |
|----------------------------|-----------------------------|------|----------|
| SET: Sports Bar            |                             |      |          |
| DRAWING: Plan & Elevations | <b>SCALE</b> : 1/4" = 1'-O" | SHEE | T:       |
| DIRECTOR:                  | GAIL MANCUSO                |      |          |
| PRODUCTION DESIGNER:       | MICHAEL GALLENBERG          |      |          |
| SET DECORATOR:             | MEL COOPER                  |      | <b>/</b> |
| CONST. COORDINATOR:        | RICK PUCCIO                 |      |          |
| SET DESIGNER:              | JEFF BECK                   | OF:  | 2        |
|                            |                             |      |          |