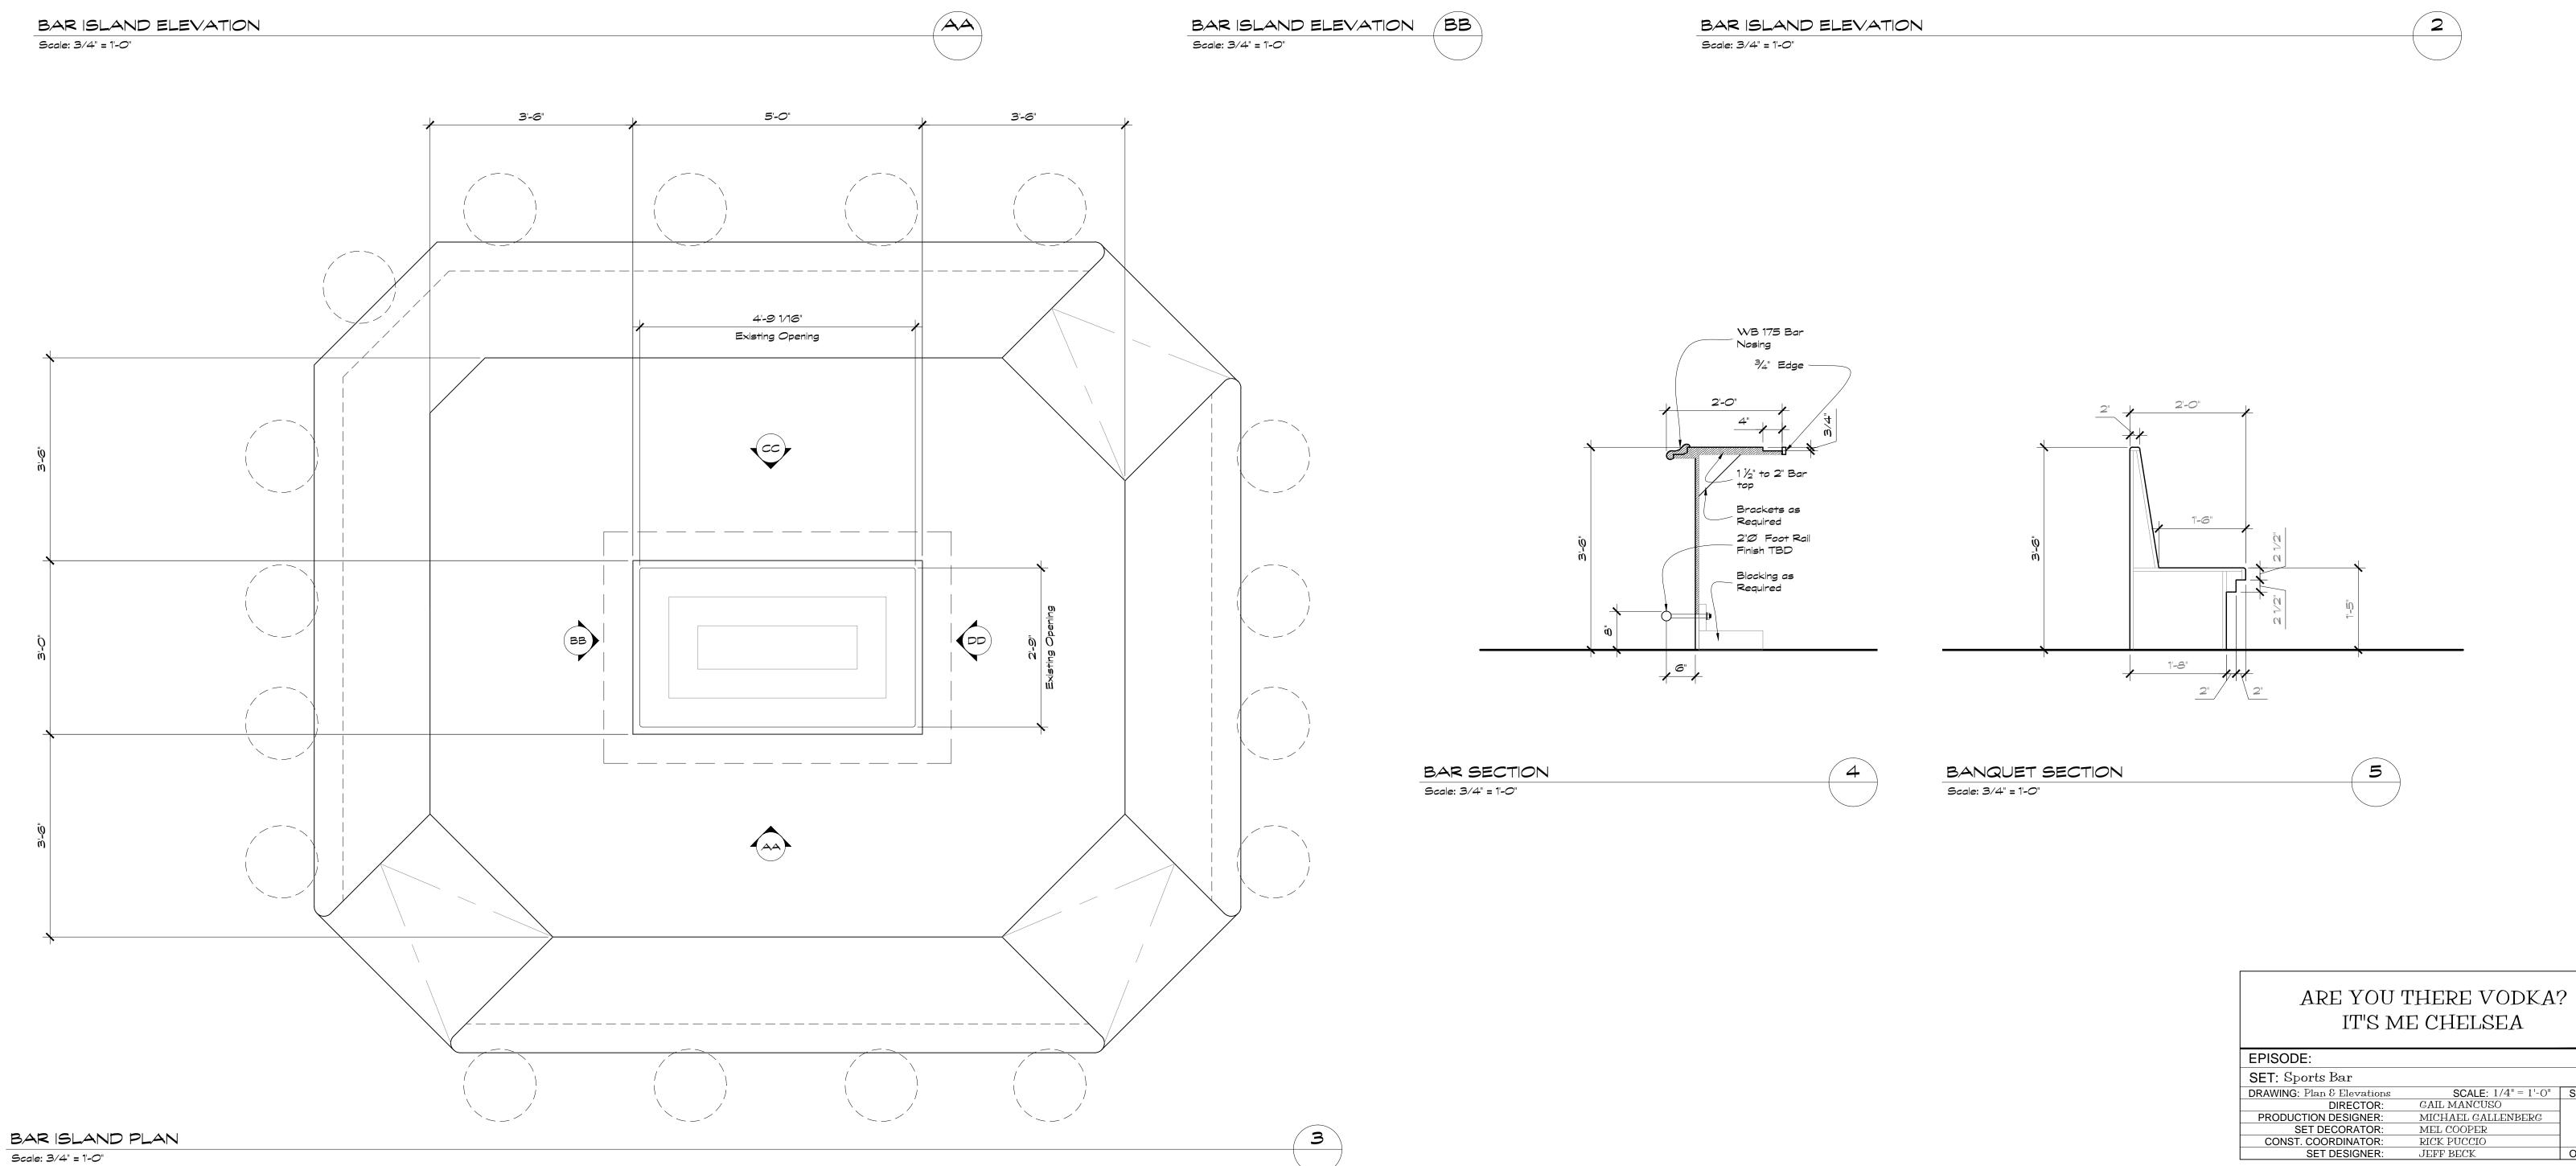

| EPISODE:                   |                             |      |          |
|----------------------------|-----------------------------|------|----------|
| SET: Sports Bar            |                             |      |          |
| DRAWING: Plan & Elevations | <b>SCALE</b> : 1/4" = 1'-O" | SHEE | T:       |
| DIRECTOR:                  | GAIL MANCUSO                |      |          |
| PRODUCTION DESIGNER:       | MICHAEL GALLENBERG          |      |          |
| SET DECORATOR:             | MEL COOPER                  |      | <b>/</b> |
| CONST. COORDINATOR:        | RICK PUCCIO                 |      |          |
| SET DESIGNER:              | JEFF BECK                   | OF:  | 2        |
|                            |                             |      |          |