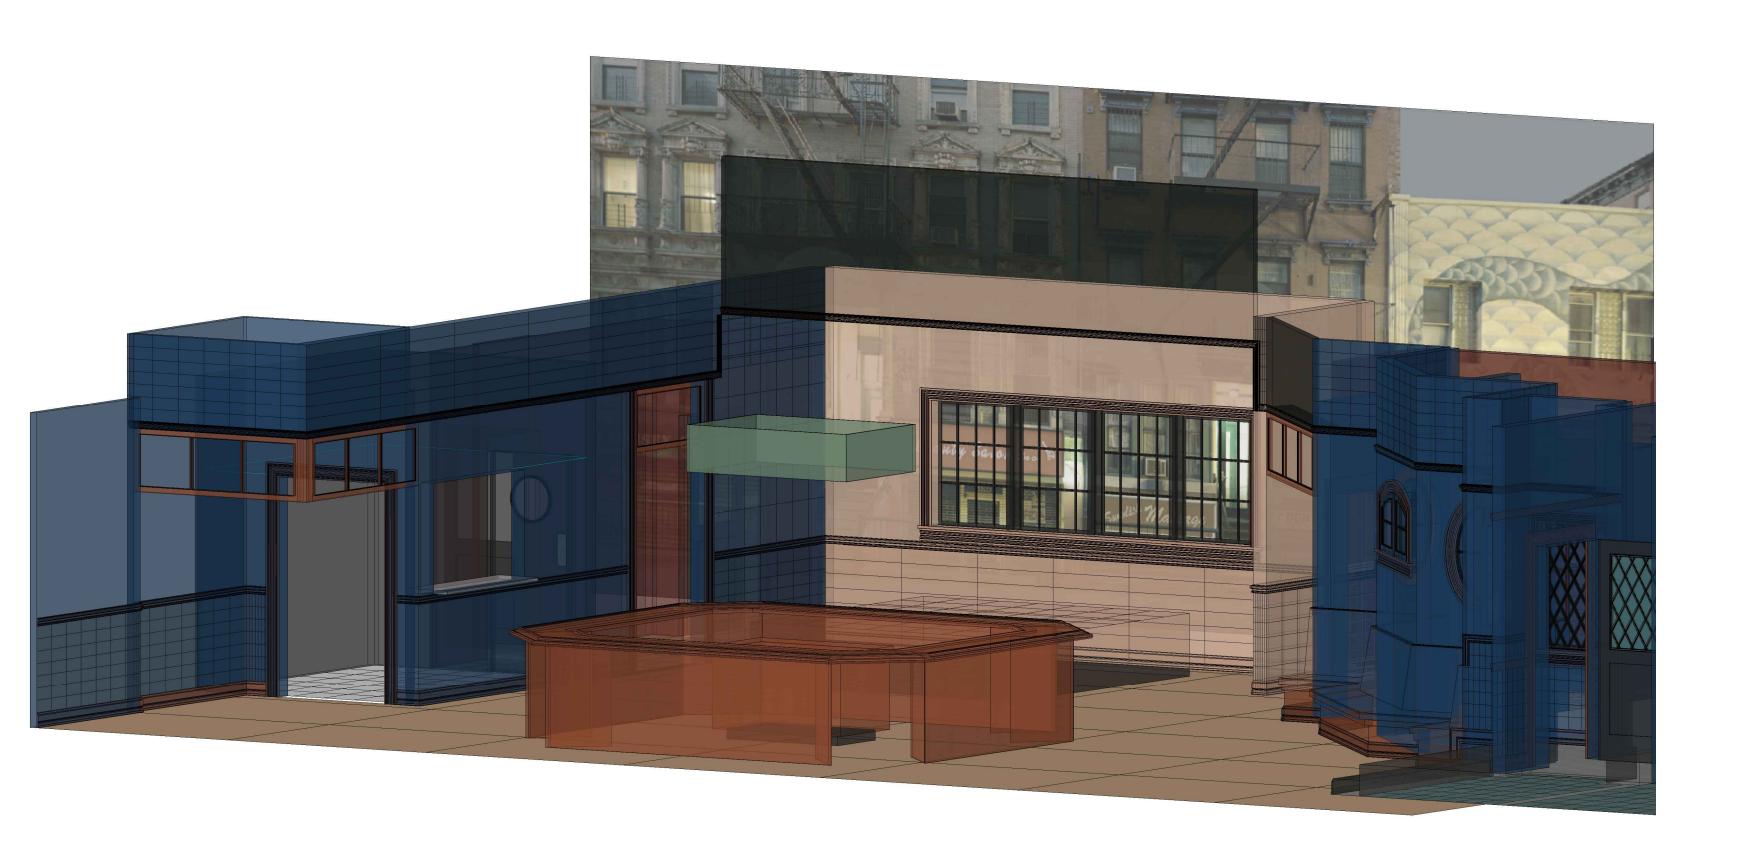

# ARE YOU THERE VODKA? IT'S ME CHELSEA

EPISODE: SET: Sports Bar DRAWING: 3D VIEWS DIRECTOR: PRODUCTION DESIGNER: SET DECORATOR: CONST. COORDINATOR: SET DESIGNER:

H

 $\leq$   $\square$ 

SCALE: Not to ScaleSHEET:CAIL MANCUSOImage: Constraint of the state of

OF: 4

1

C

\_ Camera Port For Bar to Be concealed by Fire Hose Cabinet Niche- Verify Size w/ Set Dec.