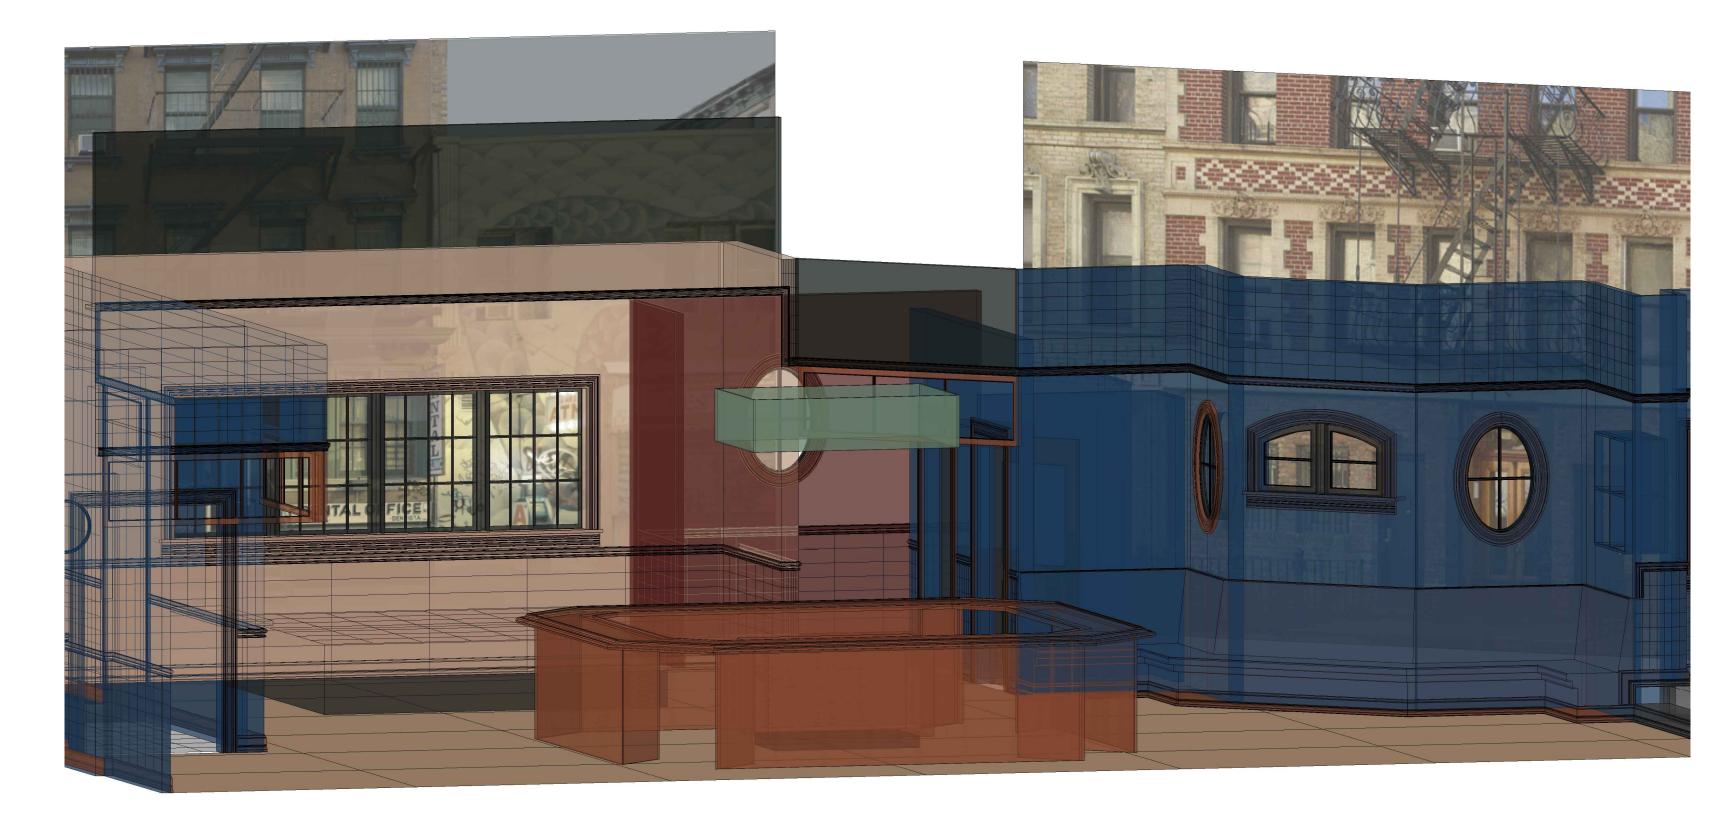

# ARE YOU THERE VODKA? IT'S ME CHELSEA

EPISODE: SET: Sports Bar DRAWING: 3D VIEWS DIRECTOR: PRODUCTION DESIGNER: SET DECORATOR: CONST. COORDINATOR: SET DESIGNER:

H

 $\leq$   $\square$ 

SCALE: Not to ScaleSHEET:CAIL MANCUSOImage: Constraint of the state of

OF: 4

1

C

\_ Camera Port For Bar to Be concealed by Fire Hose Cabinet Niche- Verify Size w/ Set Dec.