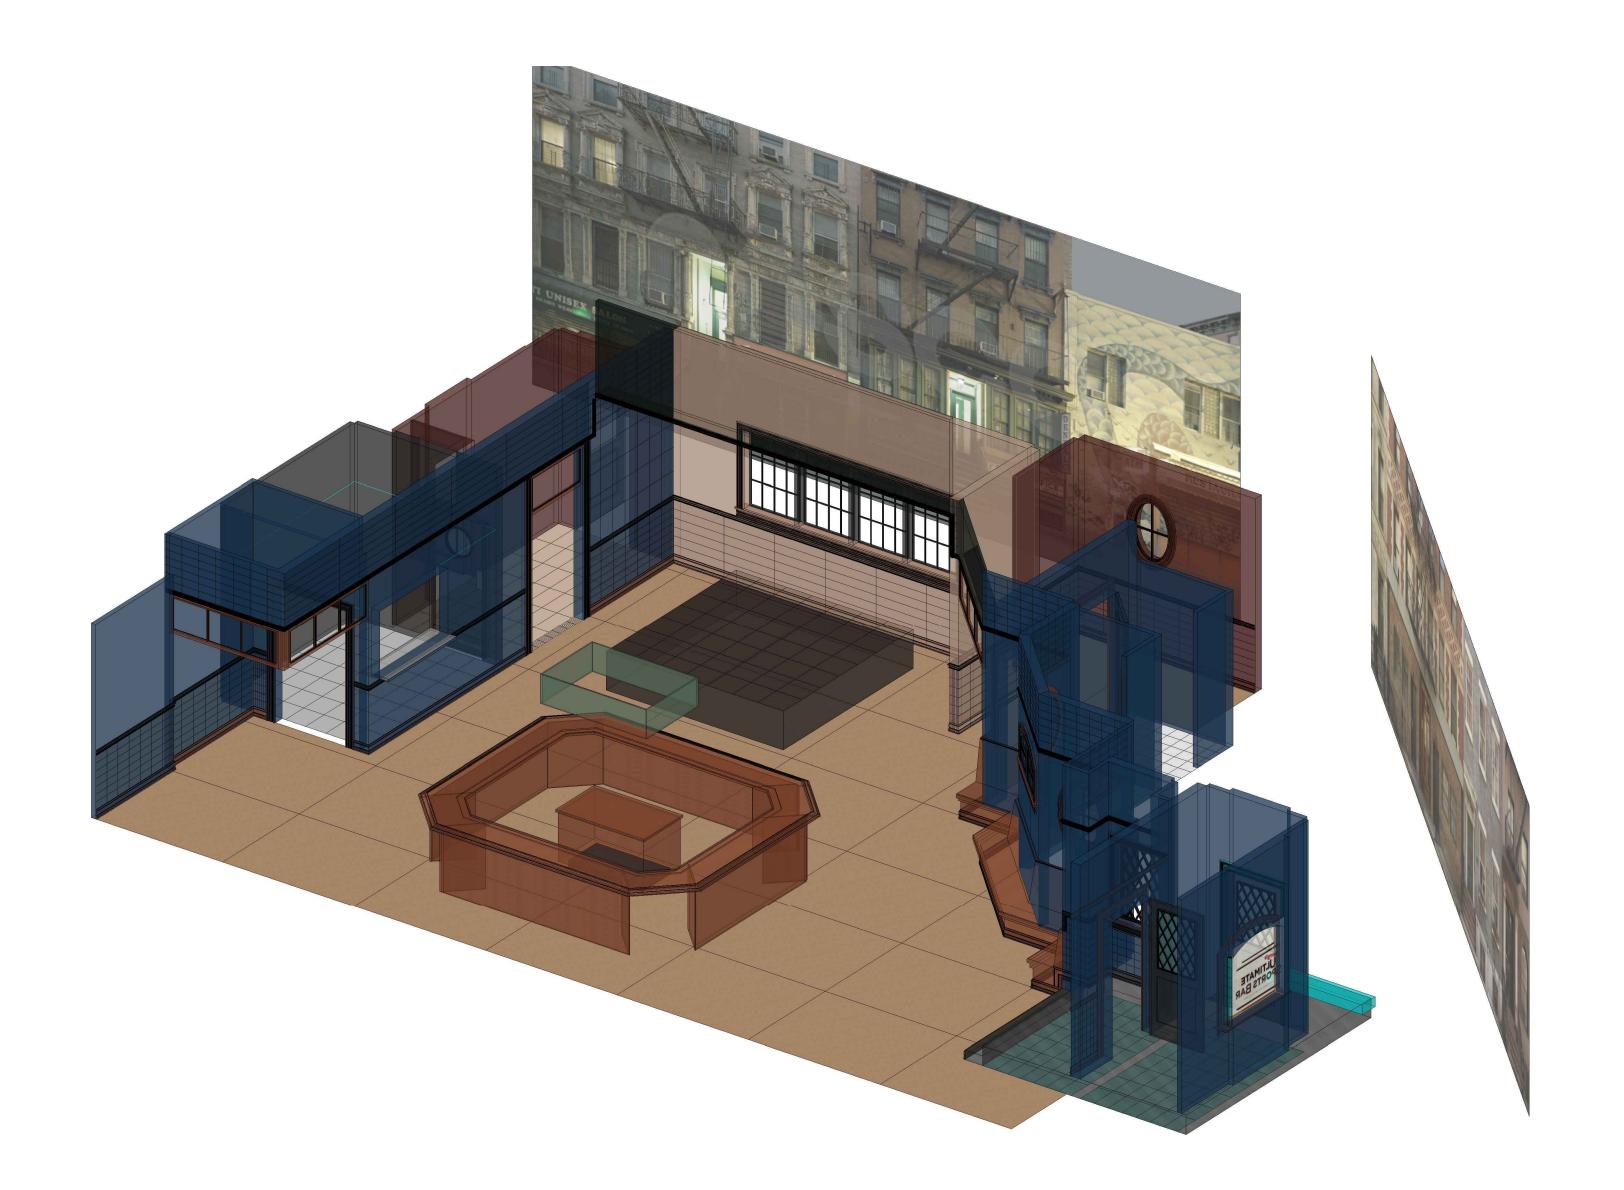

# ARE YOU THERE VODKA? IT'S ME CHELSEA

EPISODE: SET: Sports Bar DRAWING: 3D VIEWS DIRECTOR: PRODUCTION DESIGNER: SET DECORATOR: CONST. COORDINATOR: SET DESIGNER:

H

 $\leq$   $\square$ 

SCALE: Not to ScaleSHEET:CAIL MANCUSOImage: Constraint of the state of

OF: 4

1

C

\_ Camera Port For Bar to Be concealed by Fire Hose Cabinet Niche- Verify Size w/ Set Dec.