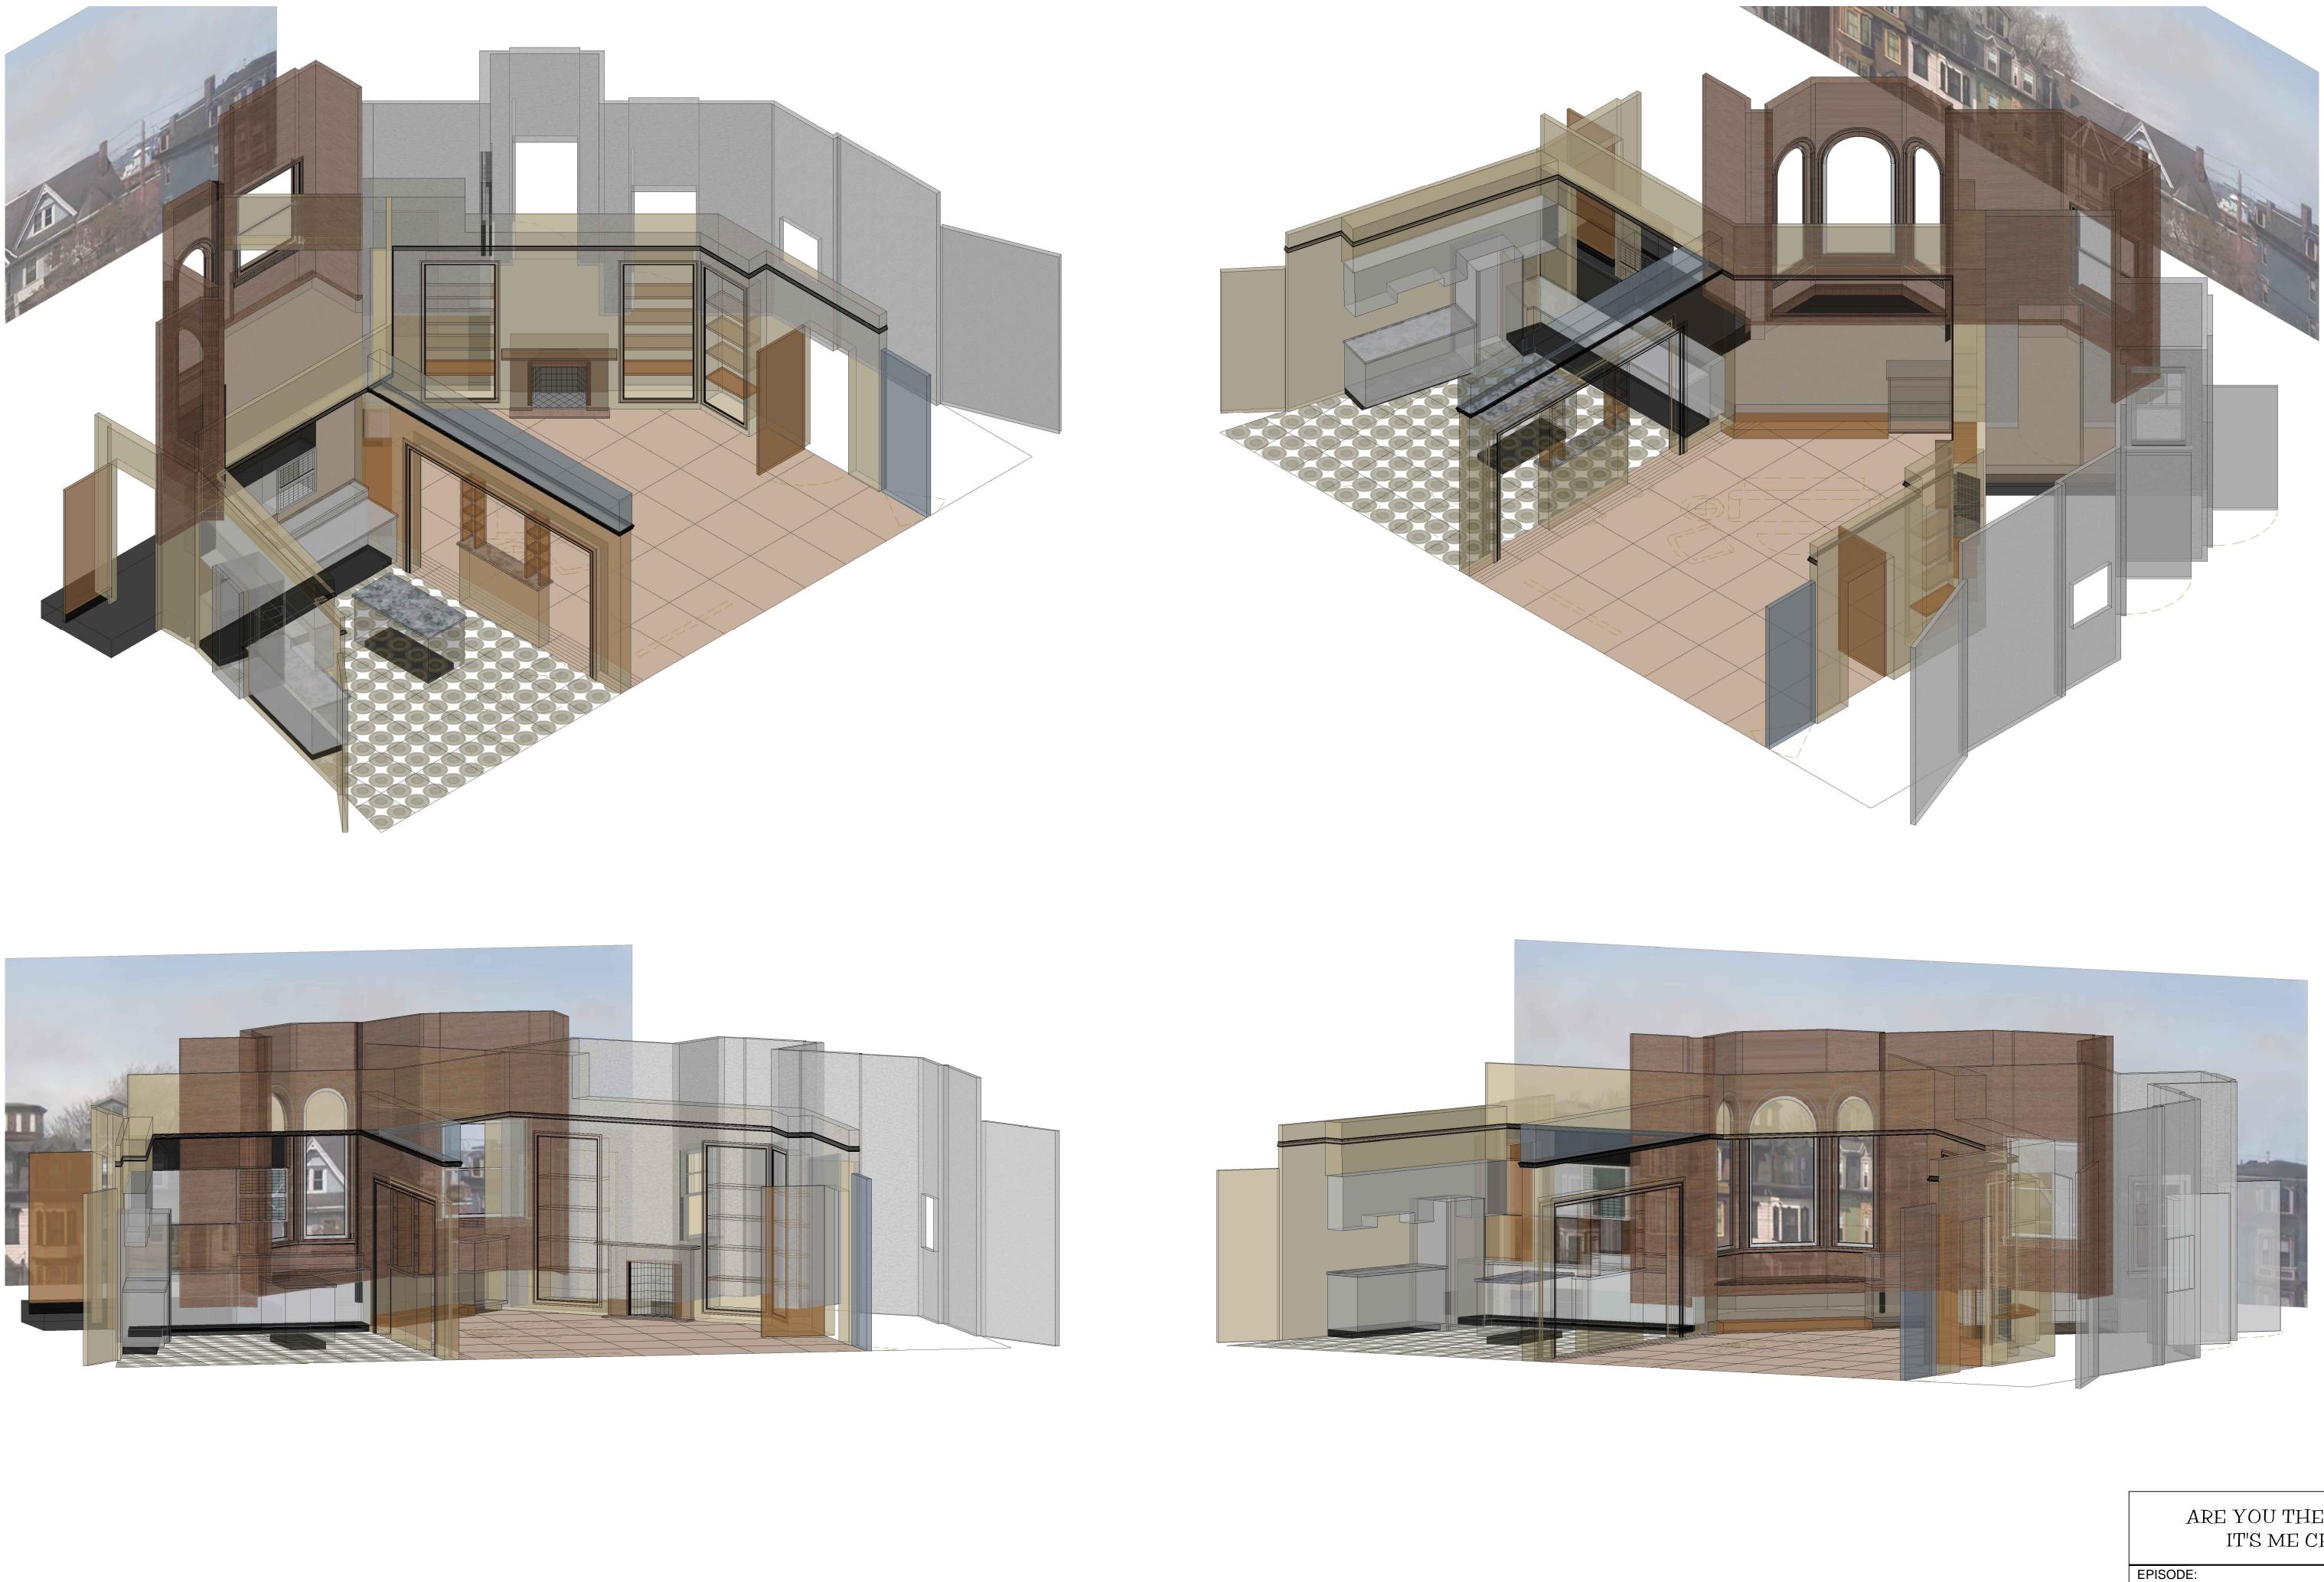

### EPISODE:

SET: DEE DEE'S APARTMENT SEASON 1 DRAWING: Plan & Elevations DIRECTOR: PRODUCTION DESIGNER: SET DECORATOR: CONST. COORDINATOR: SET DESIGNER: SCALE: 1/4" = 1'-0"SHEET:CAIL MANCUSOImage: Constraint of the second second

MICHAEL CALLENBERG MEL COOPER RICK PUCCIO JEFF BECK

# ARE YOU THERE VODKA? IT'S ME CHELSEA

| EPISODE:                          |                             |      |    |  |
|-----------------------------------|-----------------------------|------|----|--|
| SET: DEE DEE'S APARTMENT SEASON 1 |                             |      |    |  |
| DRAWING: Plan & Elevations        | <b>SCALE</b> : 1/4" = 1'-O" | SHEE | T: |  |
| DIRECTOR:                         | GAIL MANCUSO                |      |    |  |
| PRODUCTION DESIGNER:              | MICHAEL GALLENBERG          |      |    |  |
| SET DECORATOR:                    | MEL COOPER                  |      |    |  |
| CONST. COORDINATOR:               | RICK PUCCIO                 |      |    |  |
| SET DESIGNER:                     | JEFF BECK                   | OF:  | 3  |  |
|                                   |                             |      |    |  |