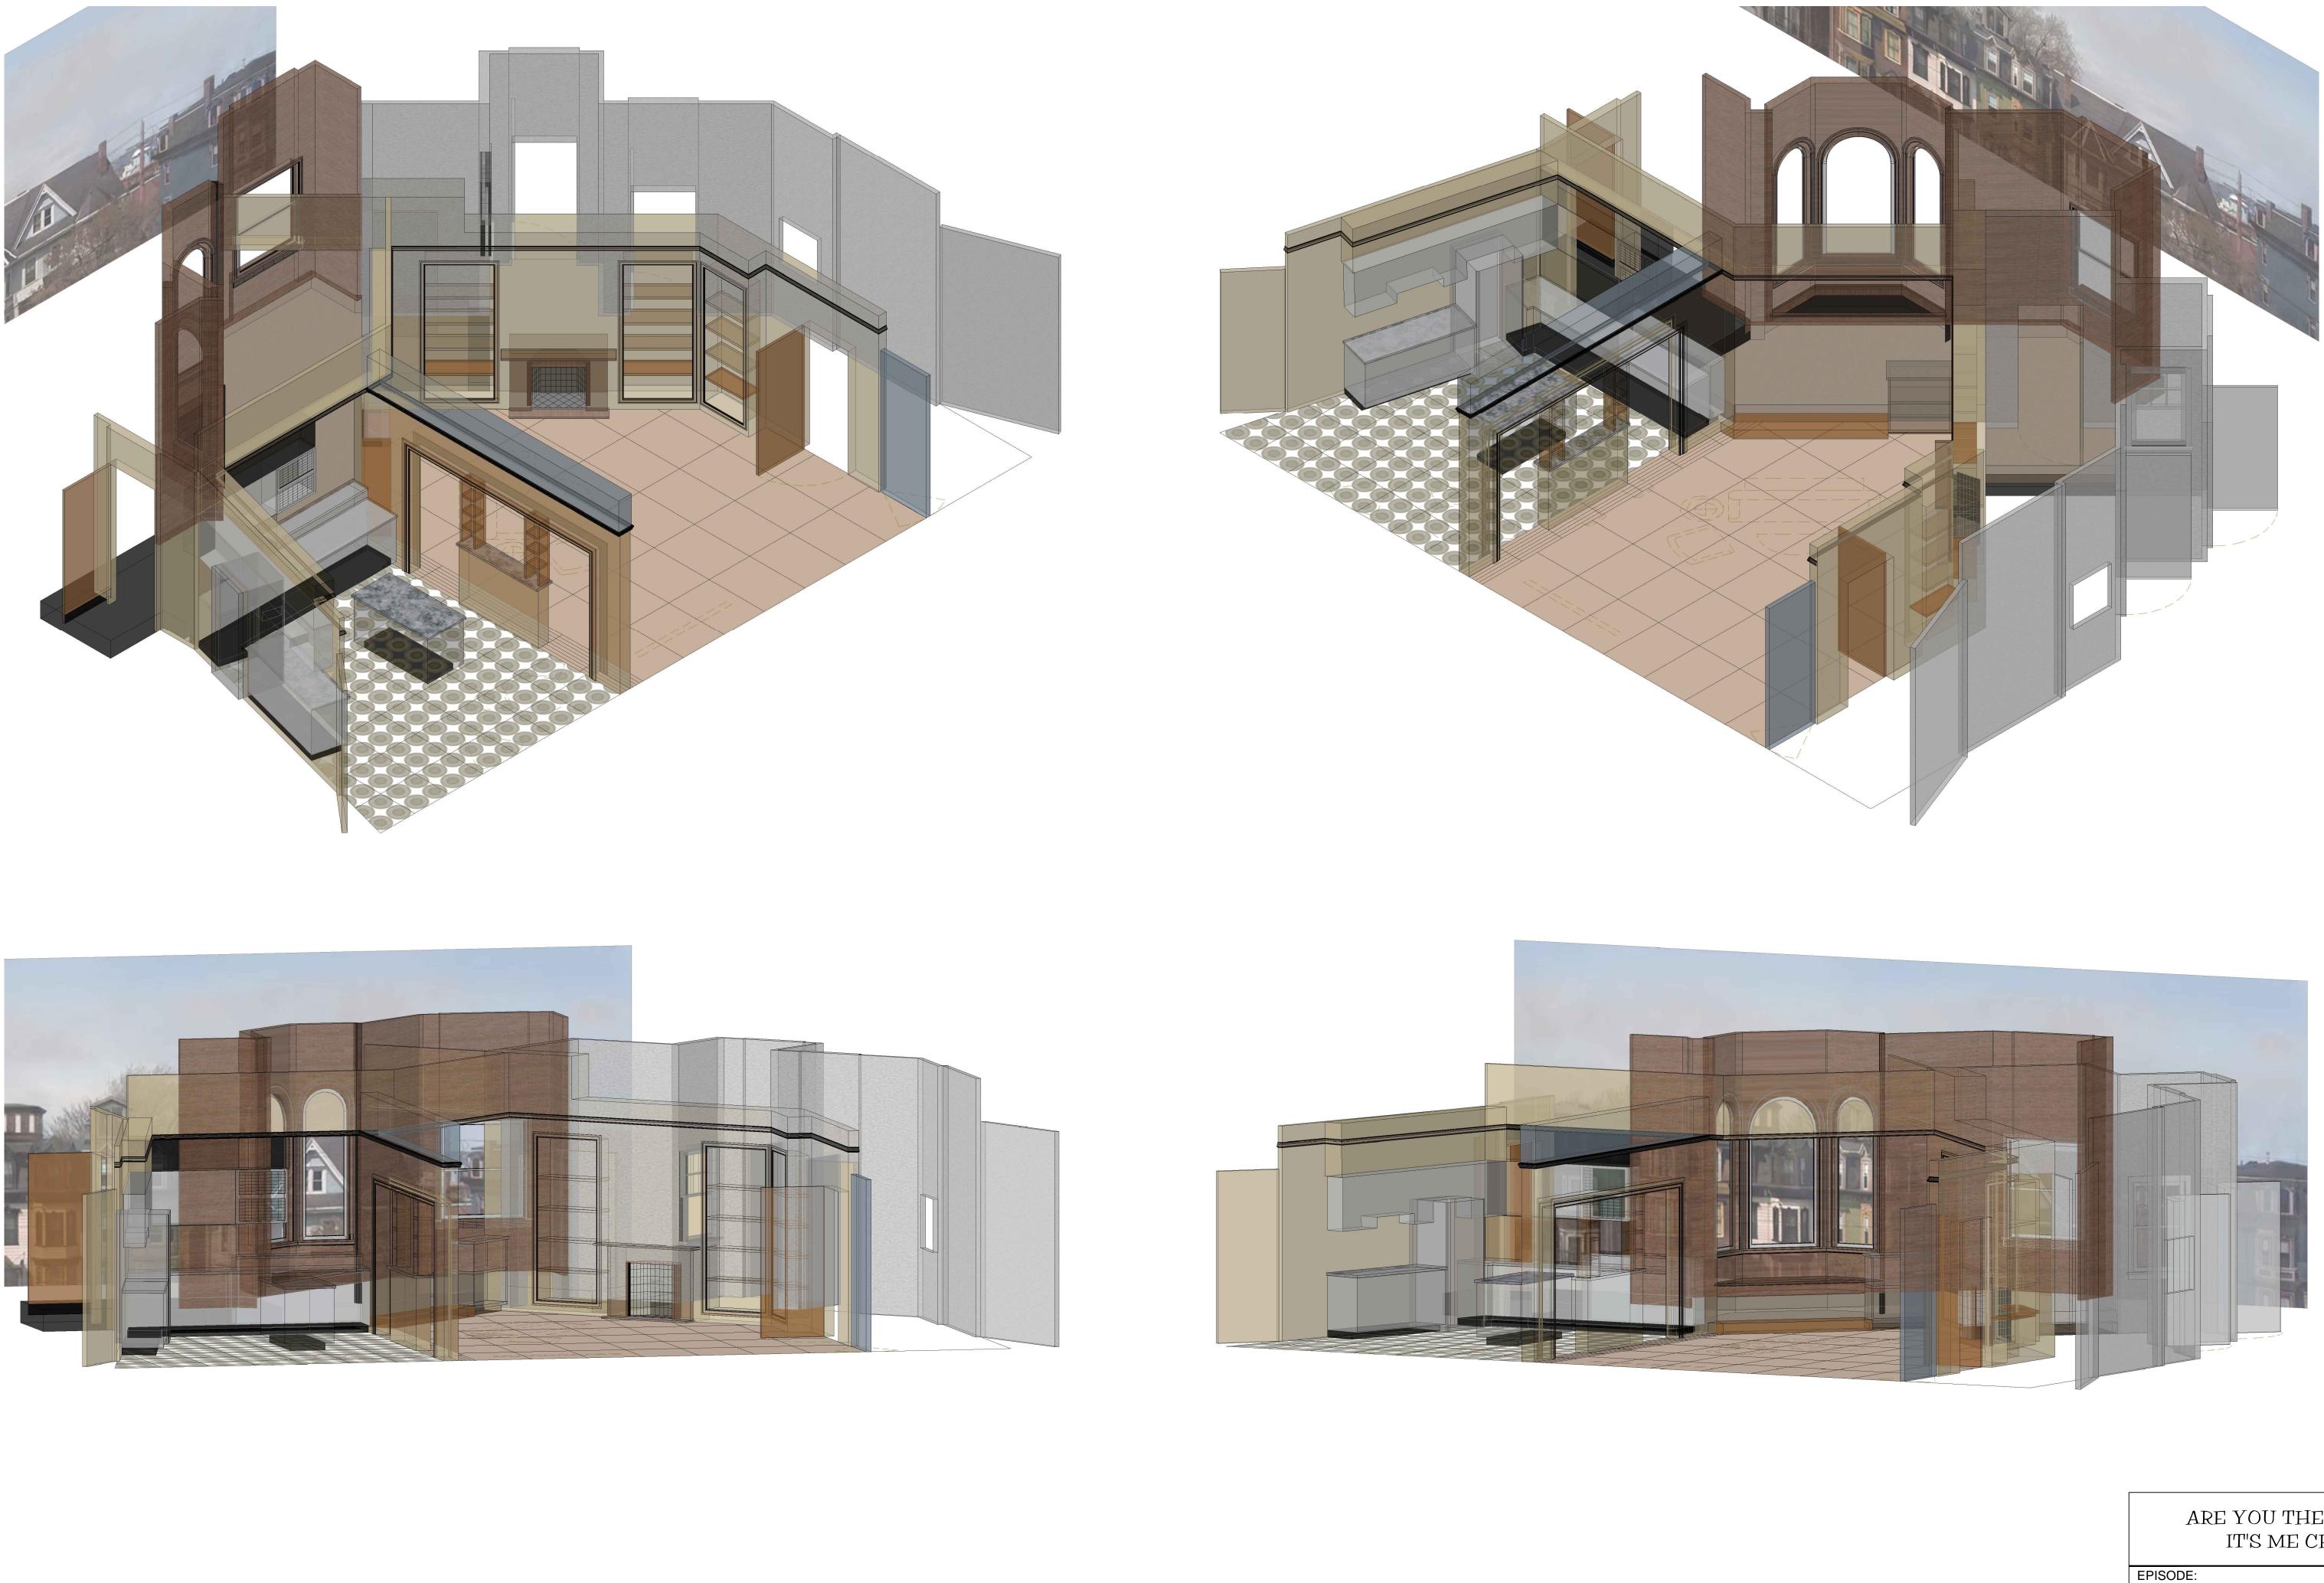

# ARE YOU THERE VODKA? IT'S ME CHELSEA

| EPISODE:                          |                             |      |    |  |
|-----------------------------------|-----------------------------|------|----|--|
| SET: DEE DEE'S APARTMENT SEASON 1 |                             |      |    |  |
| DRAWING: Plan & Elevations        | <b>SCALE</b> : 1/4" = 1'-O" | SHEE | T: |  |
| DIRECTOR:                         | GAIL MANCUSO                |      |    |  |
| PRODUCTION DESIGNER:              | MICHAEL GALLENBERG          |      |    |  |
| SET DECORATOR:                    | MEL COOPER                  |      |    |  |
| CONST. COORDINATOR:               | RICK PUCCIO                 |      |    |  |
| SET DESIGNER:                     | JEFF BECK                   | OF:  | 3  |  |
|                                   |                             |      |    |  |

# ARE YOU THERE VODKA? IT'S ME CHELSEA

| EPISODE:                          |                       |      |    |  |
|-----------------------------------|-----------------------|------|----|--|
| SET: DEE DEE'S APARTMENT SEASON 1 |                       |      |    |  |
| DRAWING: Plan & Elevations        | SCALE: $1/4" = 1'-0"$ | SHEE | T: |  |
| DIRECTOR:                         | GAIL MANCUSO          |      |    |  |
| PRODUCTION DESIGNER:              | MICHAEL GALLENBERG    |      | 2  |  |
| SET DECORATOR:                    | MEL COOPER            |      |    |  |
| CONST. COORDINATOR:               | RICK PUCCIO           |      |    |  |
| SET DESIGNER:                     | JEFF BECK             | OF:  | 3  |  |
|                                   |                       |      |    |  |