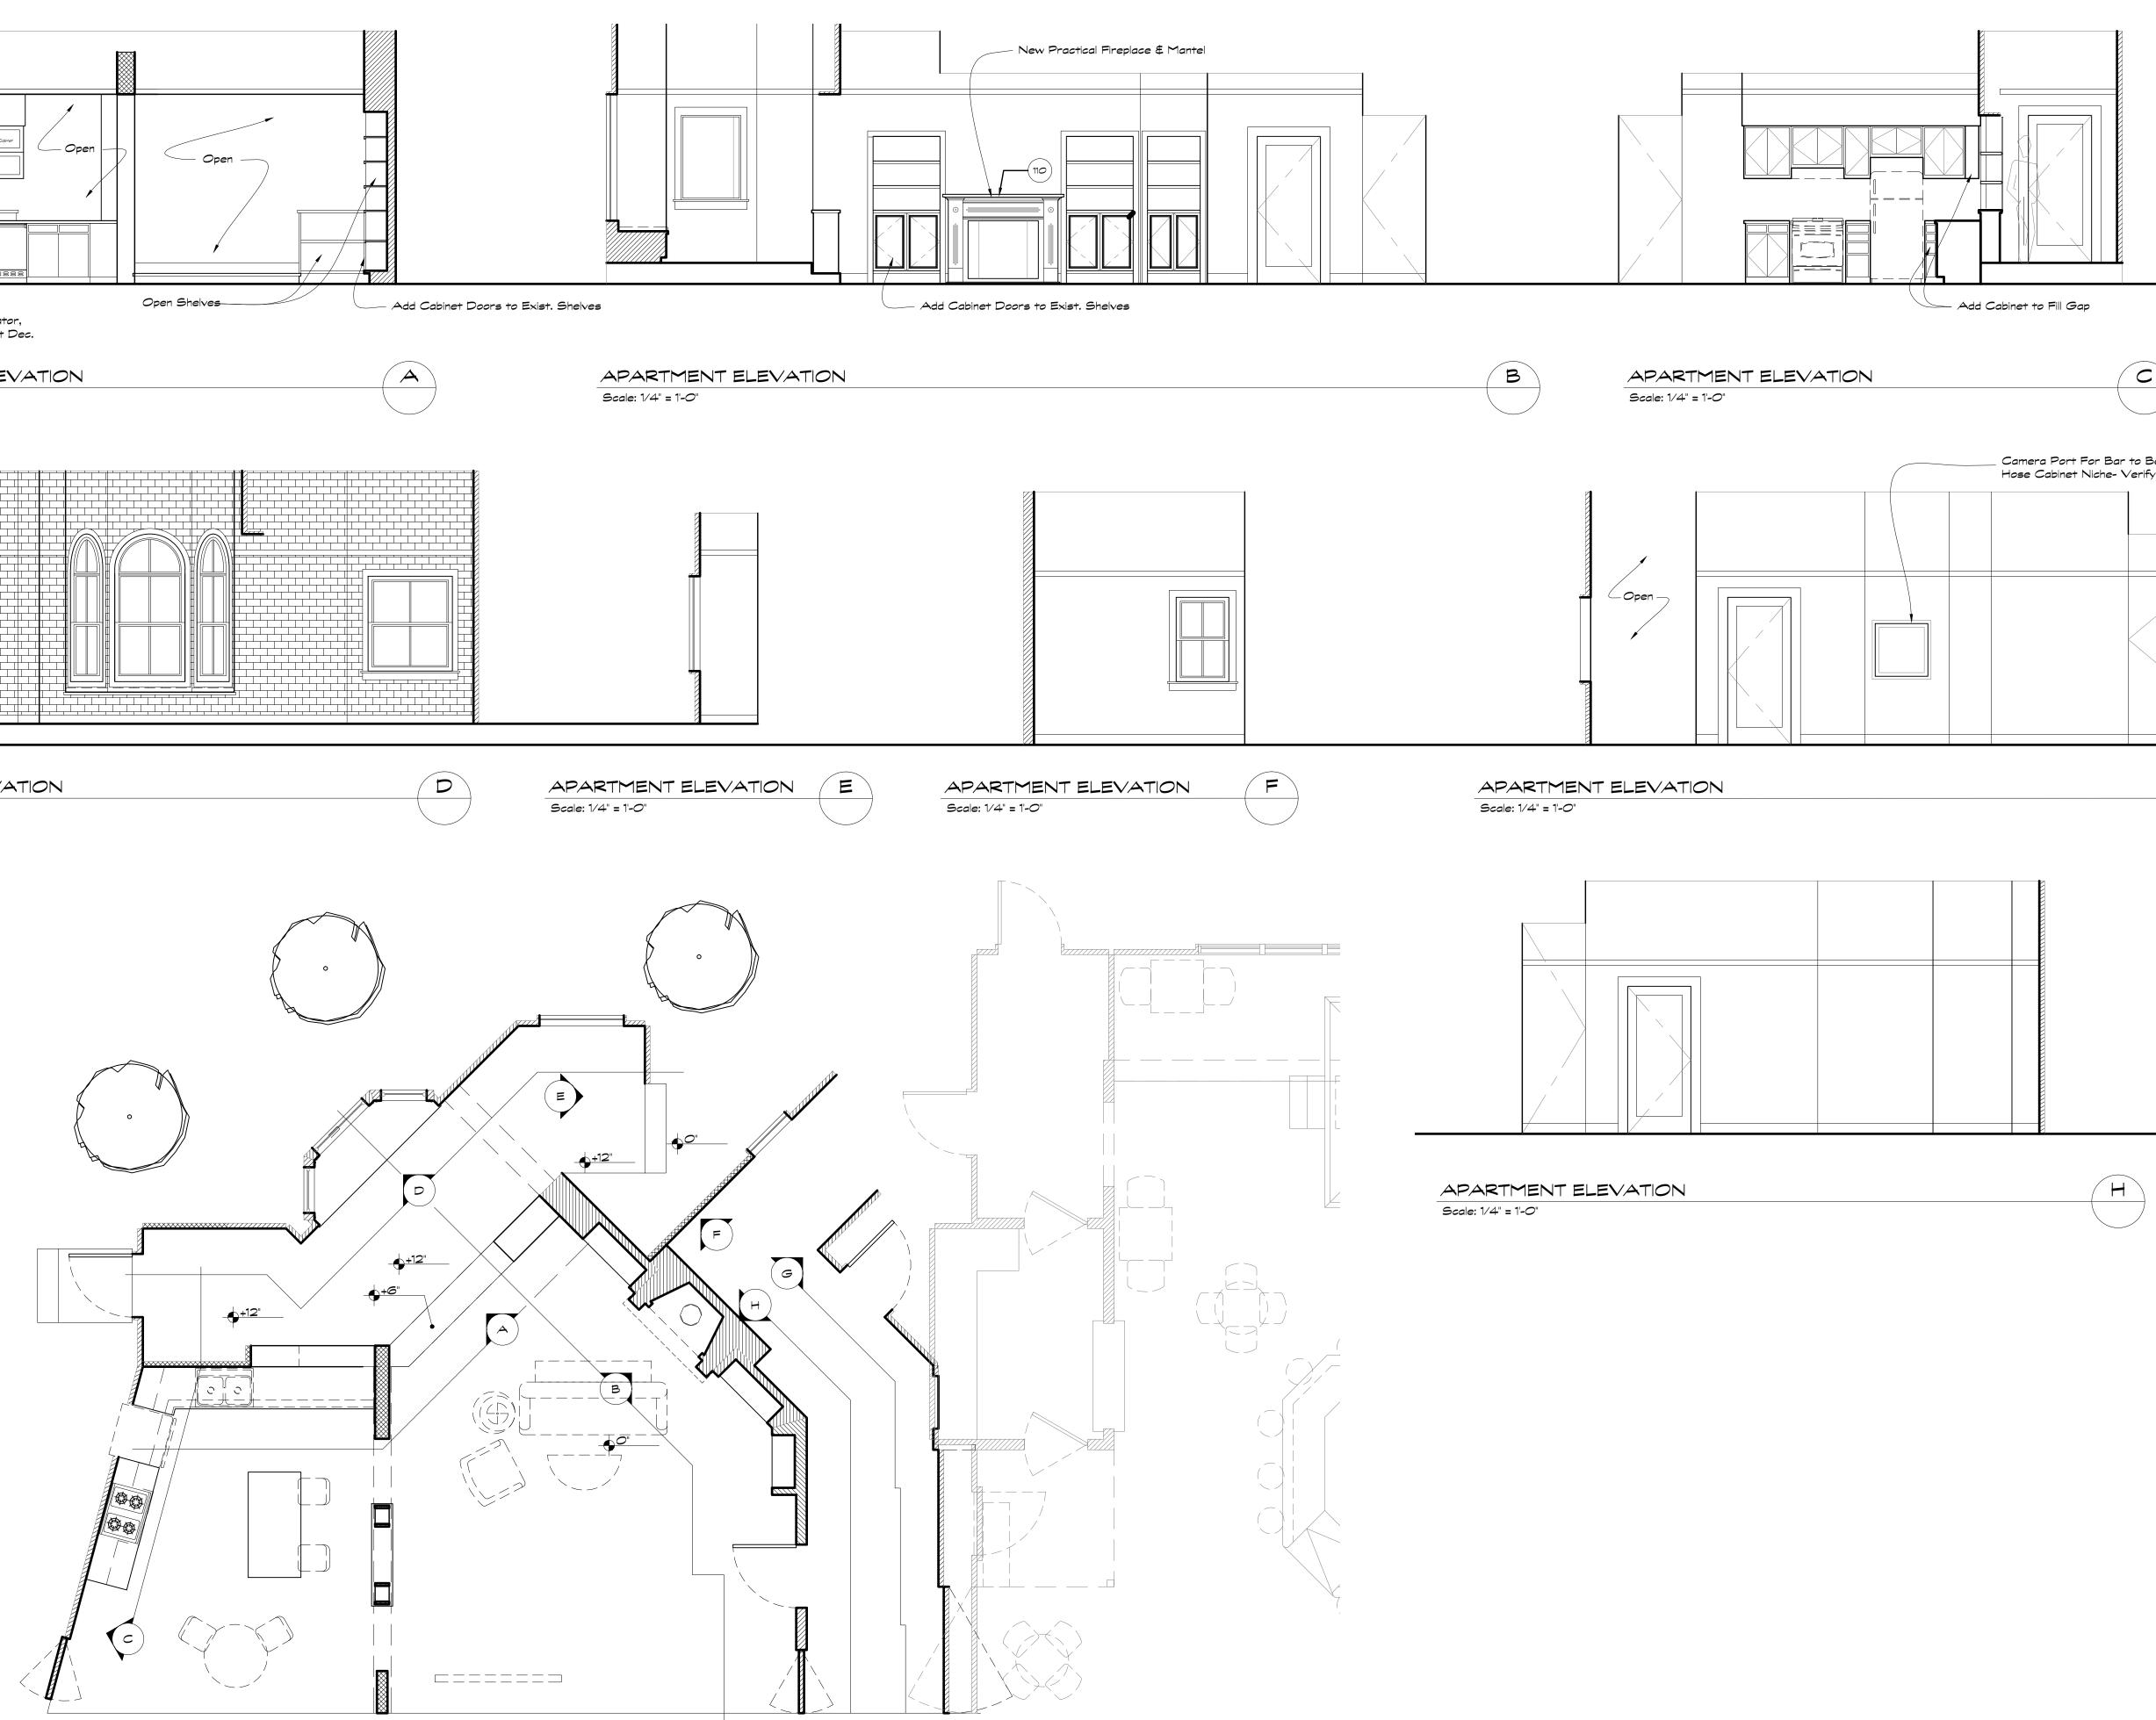

### EPISODE:

SET: DEE DEE'S APARTMENT SEASON 1 DRAWING: Plan & Elevations DIRECTOR: PRODUCTION DESIGNER: SET DECORATOR: CONST. COORDINATOR: SET DESIGNER: SCALE: 1/4" = 1'-0"SHEET:CAIL MANCUSOImage: Constraint of the second second

MICHAEL CALLENBERG MEL COOPER RICK PUCCIO JEFF BECK

# ARE YOU THERE VODKA? IT'S ME CHELSEA

| EPISODE:                          |                             |      |    |  |
|-----------------------------------|-----------------------------|------|----|--|
| SET: DEE DEE'S APARTMENT SEASON 1 |                             |      |    |  |
| DRAWING: Plan & Elevations        | <b>SCALE</b> : 1/4" = 1'-O" | SHEE | T: |  |
| DIRECTOR:                         | GAIL MANCUSO                |      |    |  |
| PRODUCTION DESIGNER:              | MICHAEL GALLENBERG          |      |    |  |
| SET DECORATOR:                    | MEL COOPER                  |      |    |  |
| CONST. COORDINATOR:               | RICK PUCCIO                 |      |    |  |
| SET DESIGNER:                     | JEFF BECK                   | OF:  | 3  |  |
|                                   |                             |      |    |  |

# ARE YOU THERE VODKA? IT'S ME CHELSEA

| EPISODE:                          |                       |      |    |  |
|-----------------------------------|-----------------------|------|----|--|
| SET: DEE DEE'S APARTMENT SEASON 1 |                       |      |    |  |
| DRAWING: Plan & Elevations        | SCALE: $1/4" = 1'-0"$ | SHEE | T: |  |
| DIRECTOR:                         | GAIL MANCUSO          |      |    |  |
| PRODUCTION DESIGNER:              | MICHAEL GALLENBERG    |      | 2  |  |
| SET DECORATOR:                    | MEL COOPER            |      |    |  |
| CONST. COORDINATOR:               | RICK PUCCIO           |      |    |  |
| SET DESIGNER:                     | JEFF BECK             | OF:  | 3  |  |
|                                   |                       |      |    |  |