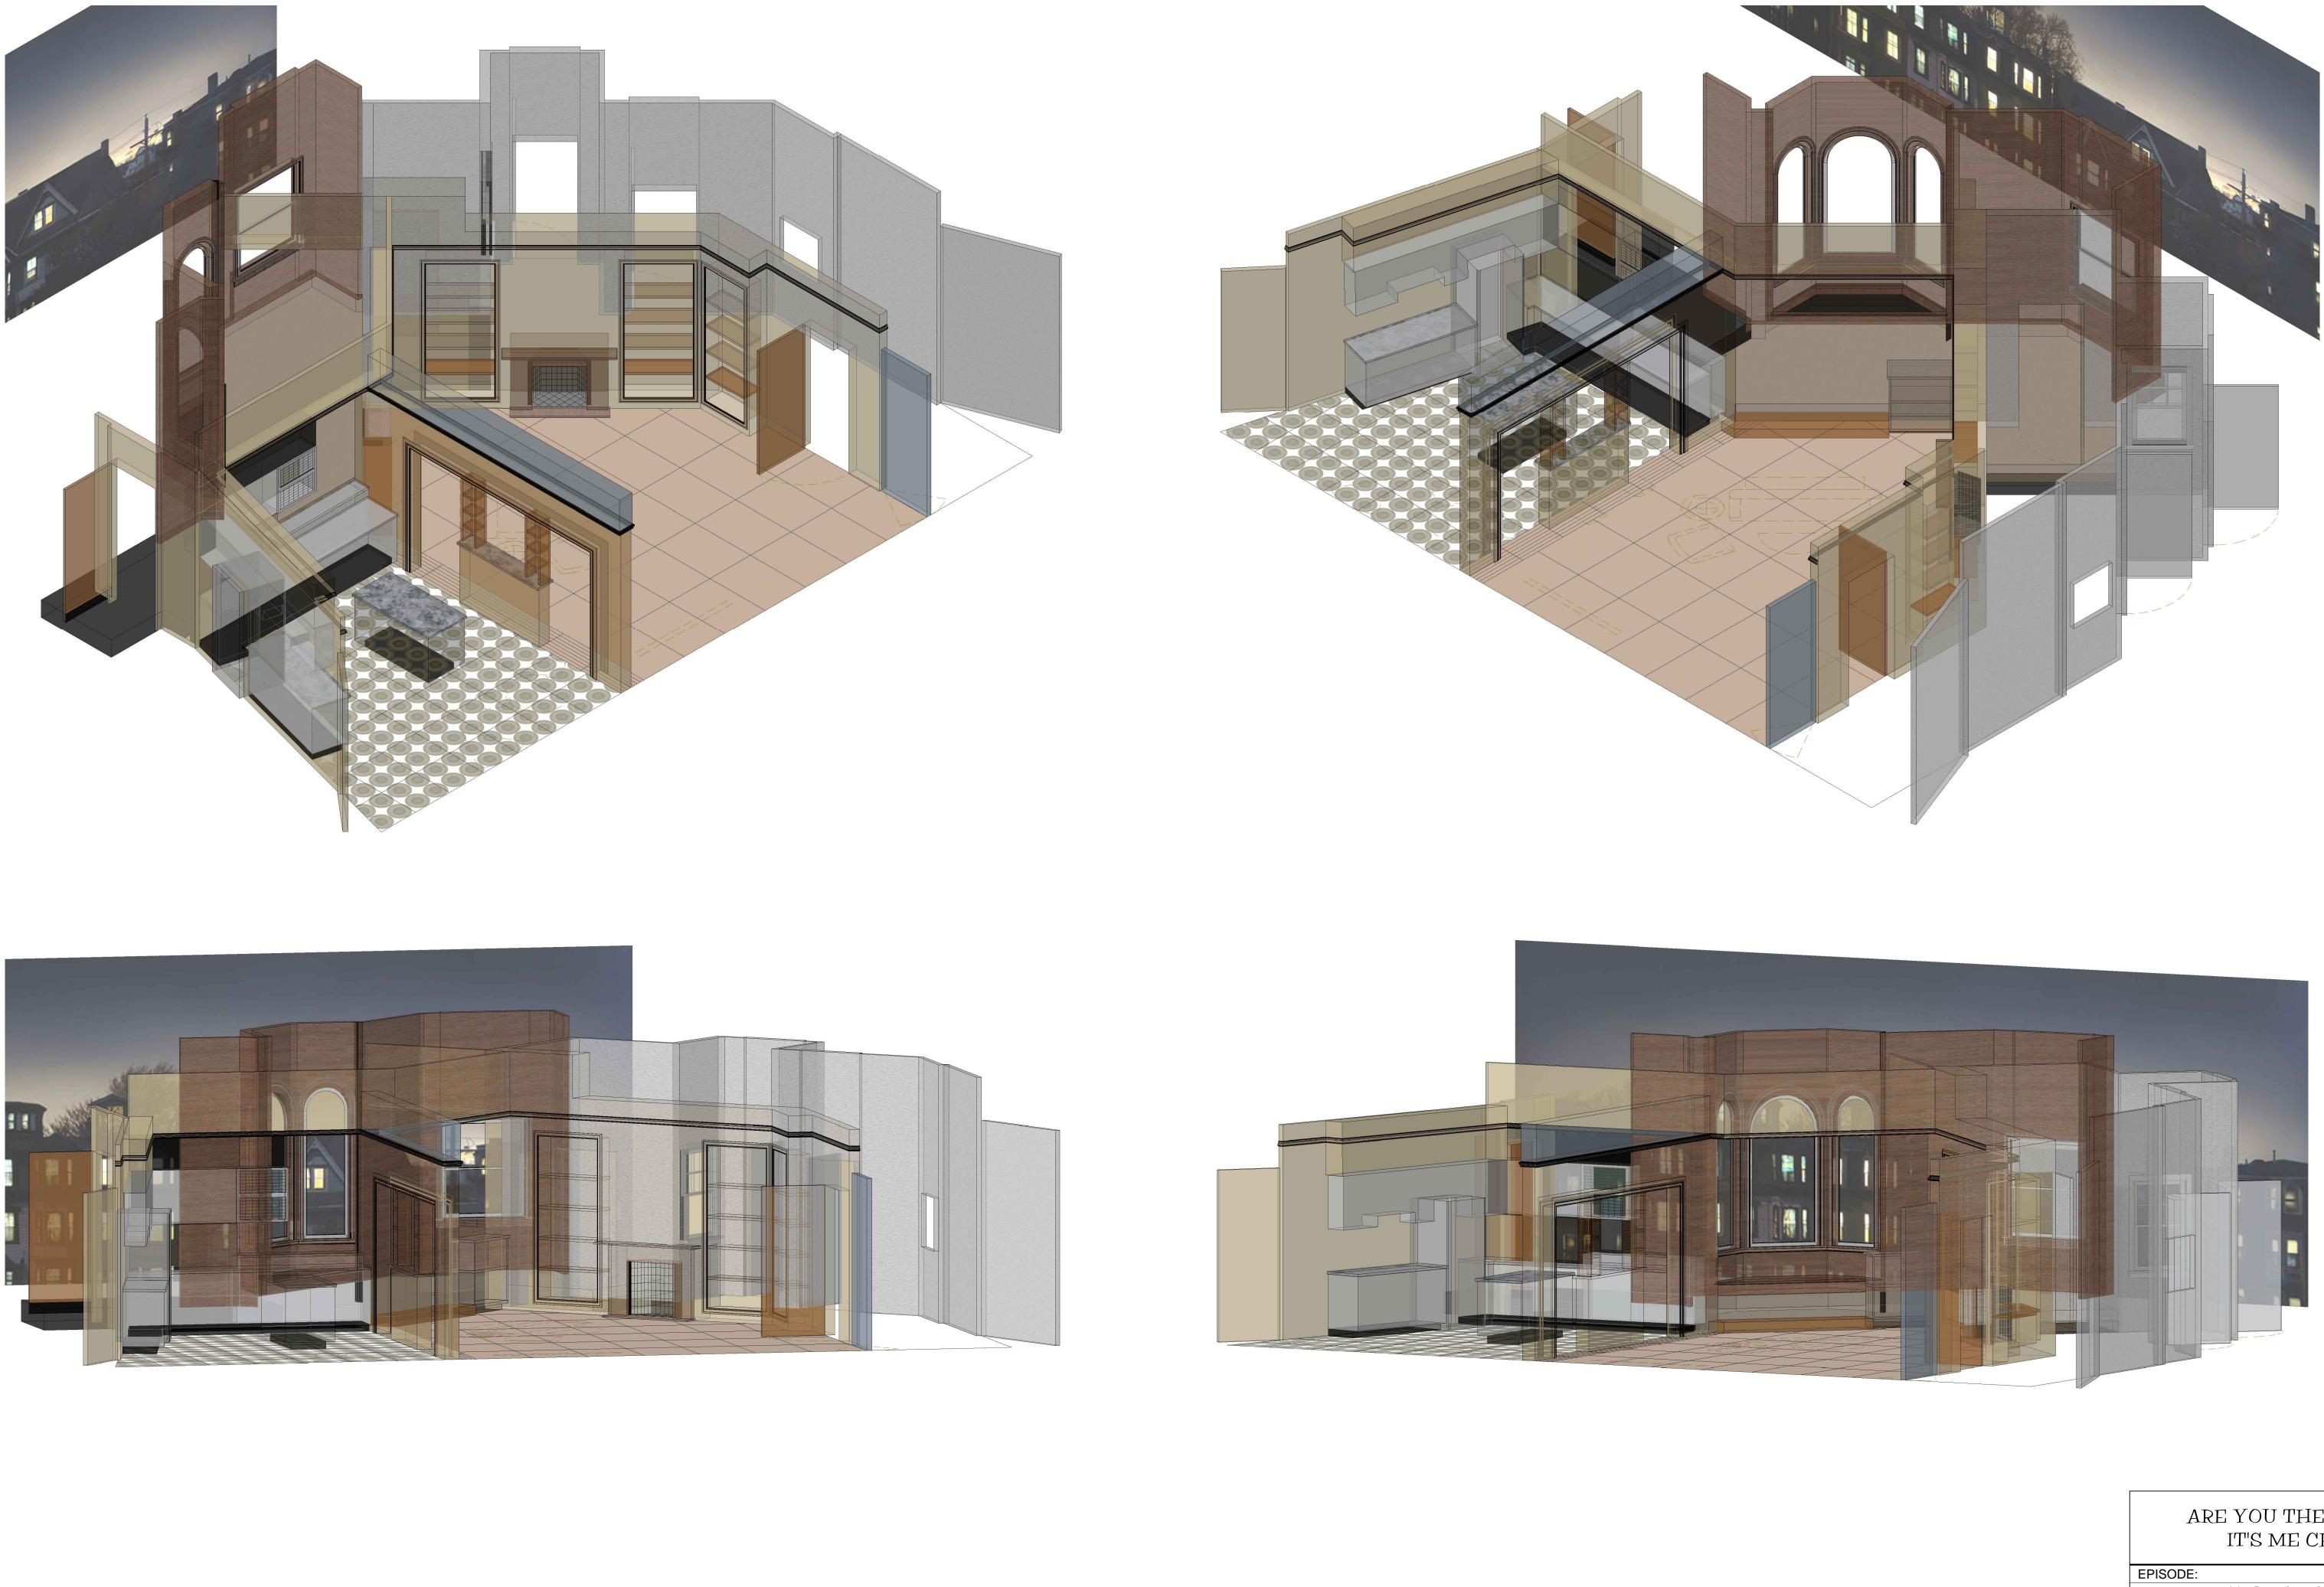

# ARE YOU THERE VODKA? IT'S ME CHELSEA

| EPISODE:                          |                       |      |    |  |
|-----------------------------------|-----------------------|------|----|--|
| SET: DEE DEE'S APARTMENT SEASON 1 |                       |      |    |  |
| DRAWING: Plan & Elevations        | SCALE: $1/4" = 1'-0"$ | SHEE | T: |  |
| DIRECTOR:                         | GAIL MANCUSO          |      |    |  |
| PRODUCTION DESIGNER:              | MICHAEL GALLENBERG    |      | 2  |  |
| SET DECORATOR:                    | MEL COOPER            |      |    |  |
| CONST. COORDINATOR:               | RICK PUCCIO           |      |    |  |
| SET DESIGNER:                     | JEFF BECK             | OF:  | 3  |  |
|                                   |                       |      |    |  |