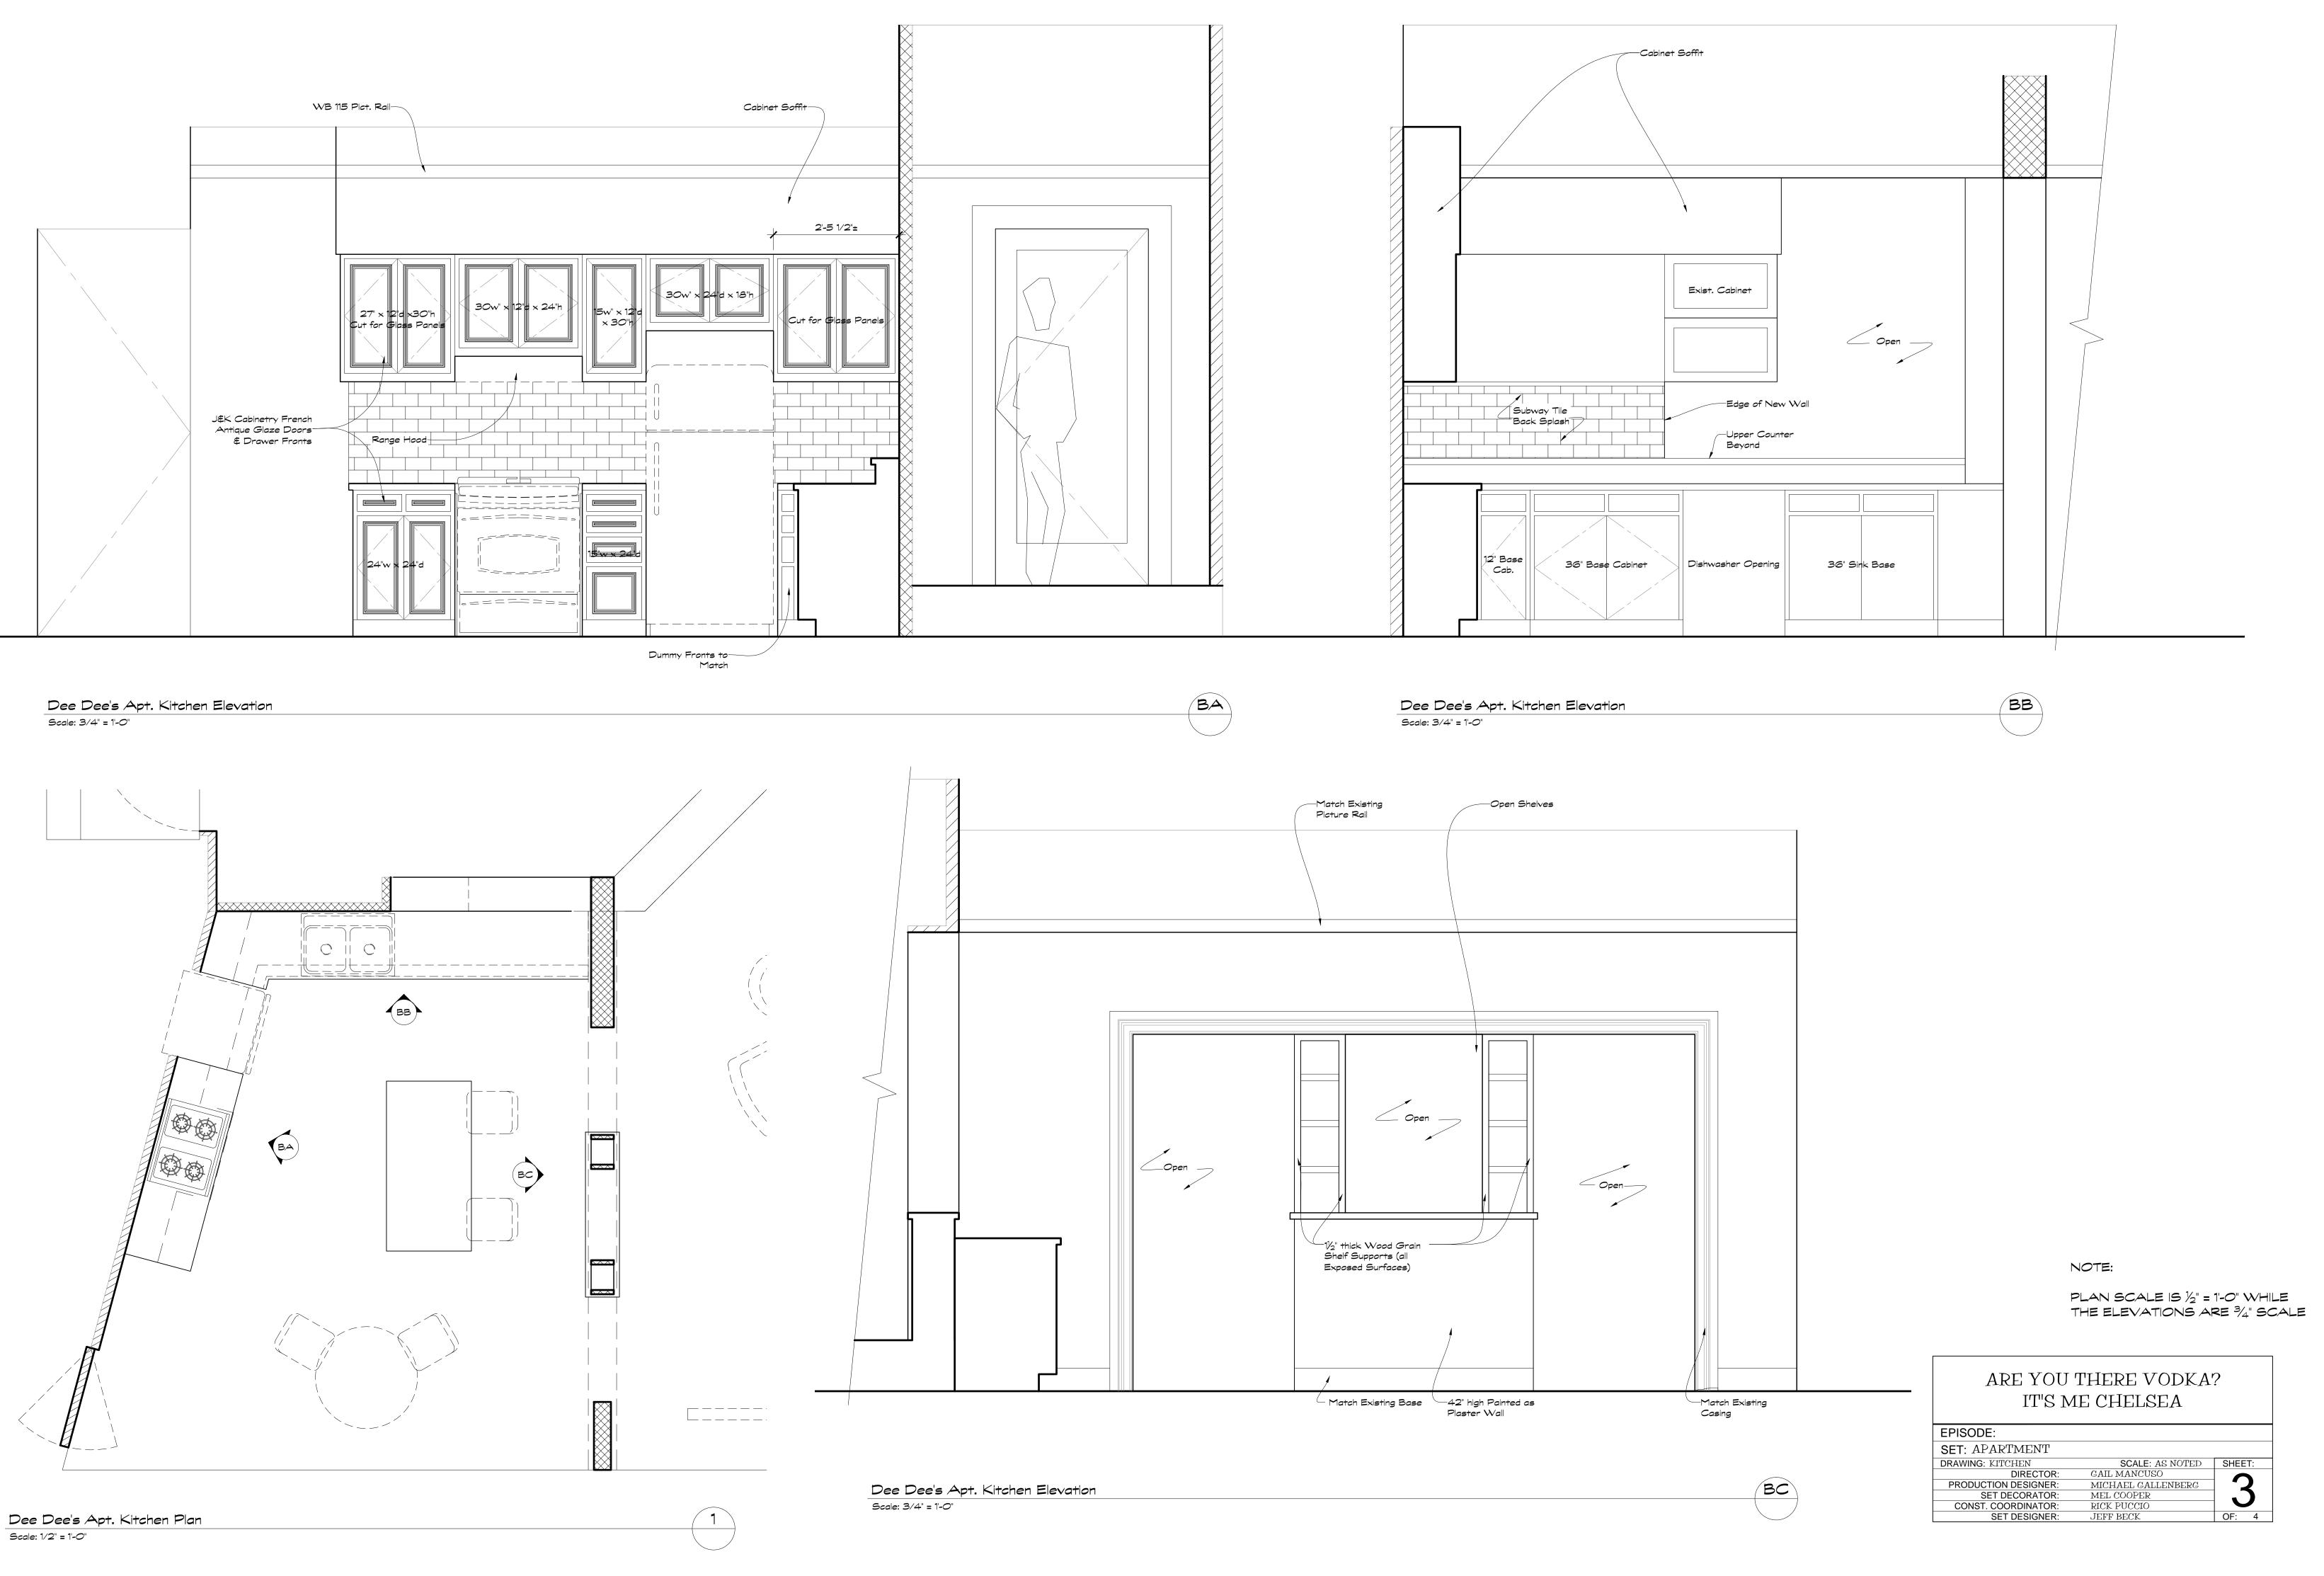

# ARE YOU THERE VODKA? IT'S ME CHELSEA

| EPISODE:                          |                             |      |    |  |
|-----------------------------------|-----------------------------|------|----|--|
| SET: DEE DEE'S APARTMENT SEASON 1 |                             |      |    |  |
| DRAWING: Plan & Elevations        | <b>SCALE</b> : 1/4" = 1'-O" | SHEE | T: |  |
| DIRECTOR:                         | GAIL MANCUSO                |      |    |  |
| PRODUCTION DESIGNER:              | MICHAEL GALLENBERG          |      |    |  |
| SET DECORATOR:                    | MEL COOPER                  |      |    |  |
| CONST. COORDINATOR:               | RICK PUCCIO                 |      |    |  |
| SET DESIGNER:                     | JEFF BECK                   | OF:  | 3  |  |
|                                   |                             |      |    |  |