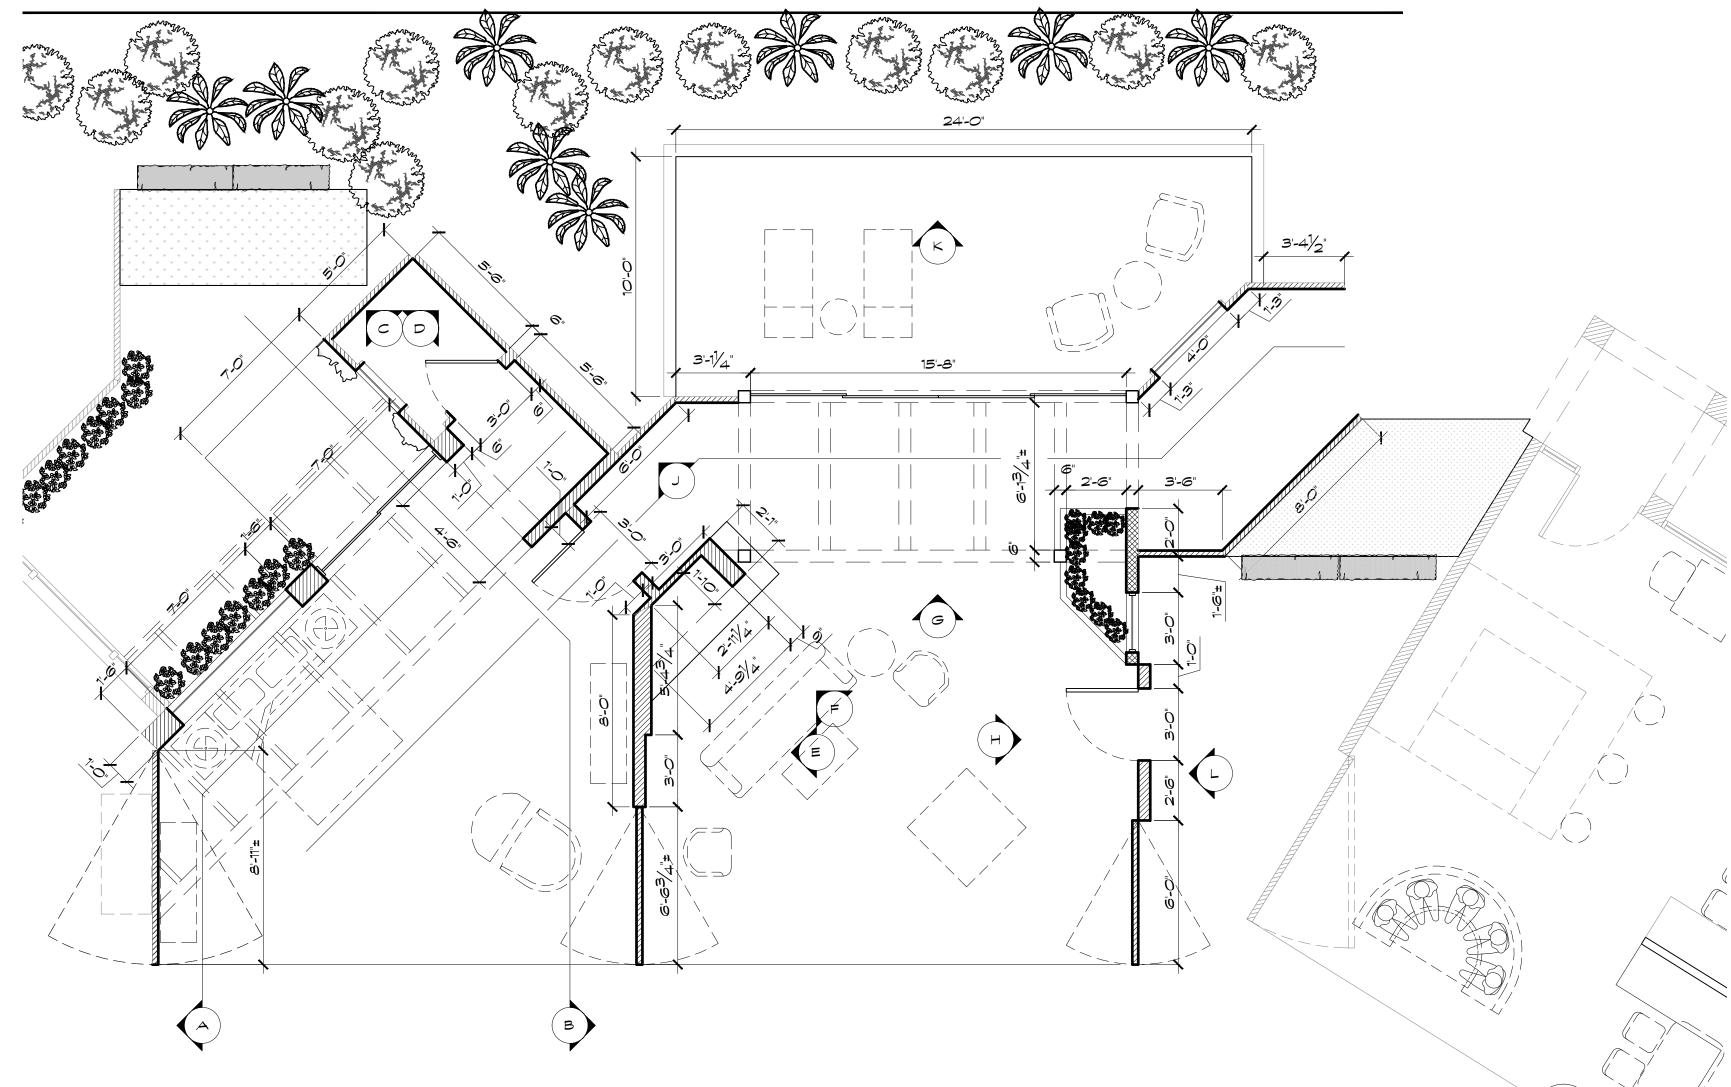

Nicole & Rob's Elevation Scale: 1/4" = 1'-0"

Nicole & Rob's Plan Scale: 1/4" = 1'-0"

Nicole & Rob's Elevation Scale: 1/4" = 1'-0"

Scale: 1/4" = 1'-0"

Nicole & Rob's Elevation Scale: 1/4" = 1'-0"

Nicole & Rob's Elevation D Scale: 1/4" = 1'-0"

E

EPISODE: PILOT EPISODE SET: NICOLE & ROB'S DRAWING: PLAN & ELEVATIONS DIRECTOR: PRODUCTION DESIGNER: SET DECORATOR: CONST. COORDINATOR: SET DESIGNER:

SCALE: 1/4" = 1'-0"SHEET:SCOTT ELLISImage: CABOT MC MULLENBETHImage: CABOT MC MULLENMARK VITALEImage: CABOT MC MULLENJEFF BECKOF: 2

Nicole & Rob's Elevation Scale: 1/4" = 1'-0"

EPISODE: PILOT EPISODE SET: NICOLE & ROB'S 

 DRAWING: PLAN & ELEVATIONS
 SCALE: 1/4" = 1'-0"
 SHEET:

 DIRECTOR:
 SCOTT ELLIS
 PRODUCTION DESIGNER:
 CABOT MC MULLEN

 SET DECORATOR:
 BETH
 2

 CONST. COORDINATOR:
 MARK VITALE
 OF: 2

EPISODE: PILOT EPISODE SET: NICOLE & ROB'S DRAWING: 3D VIEWS DIRECTOR: PRODUCTION DESIGNER: SET DECORATOR: CONST. COORDINATOR: SET DESIGNER: