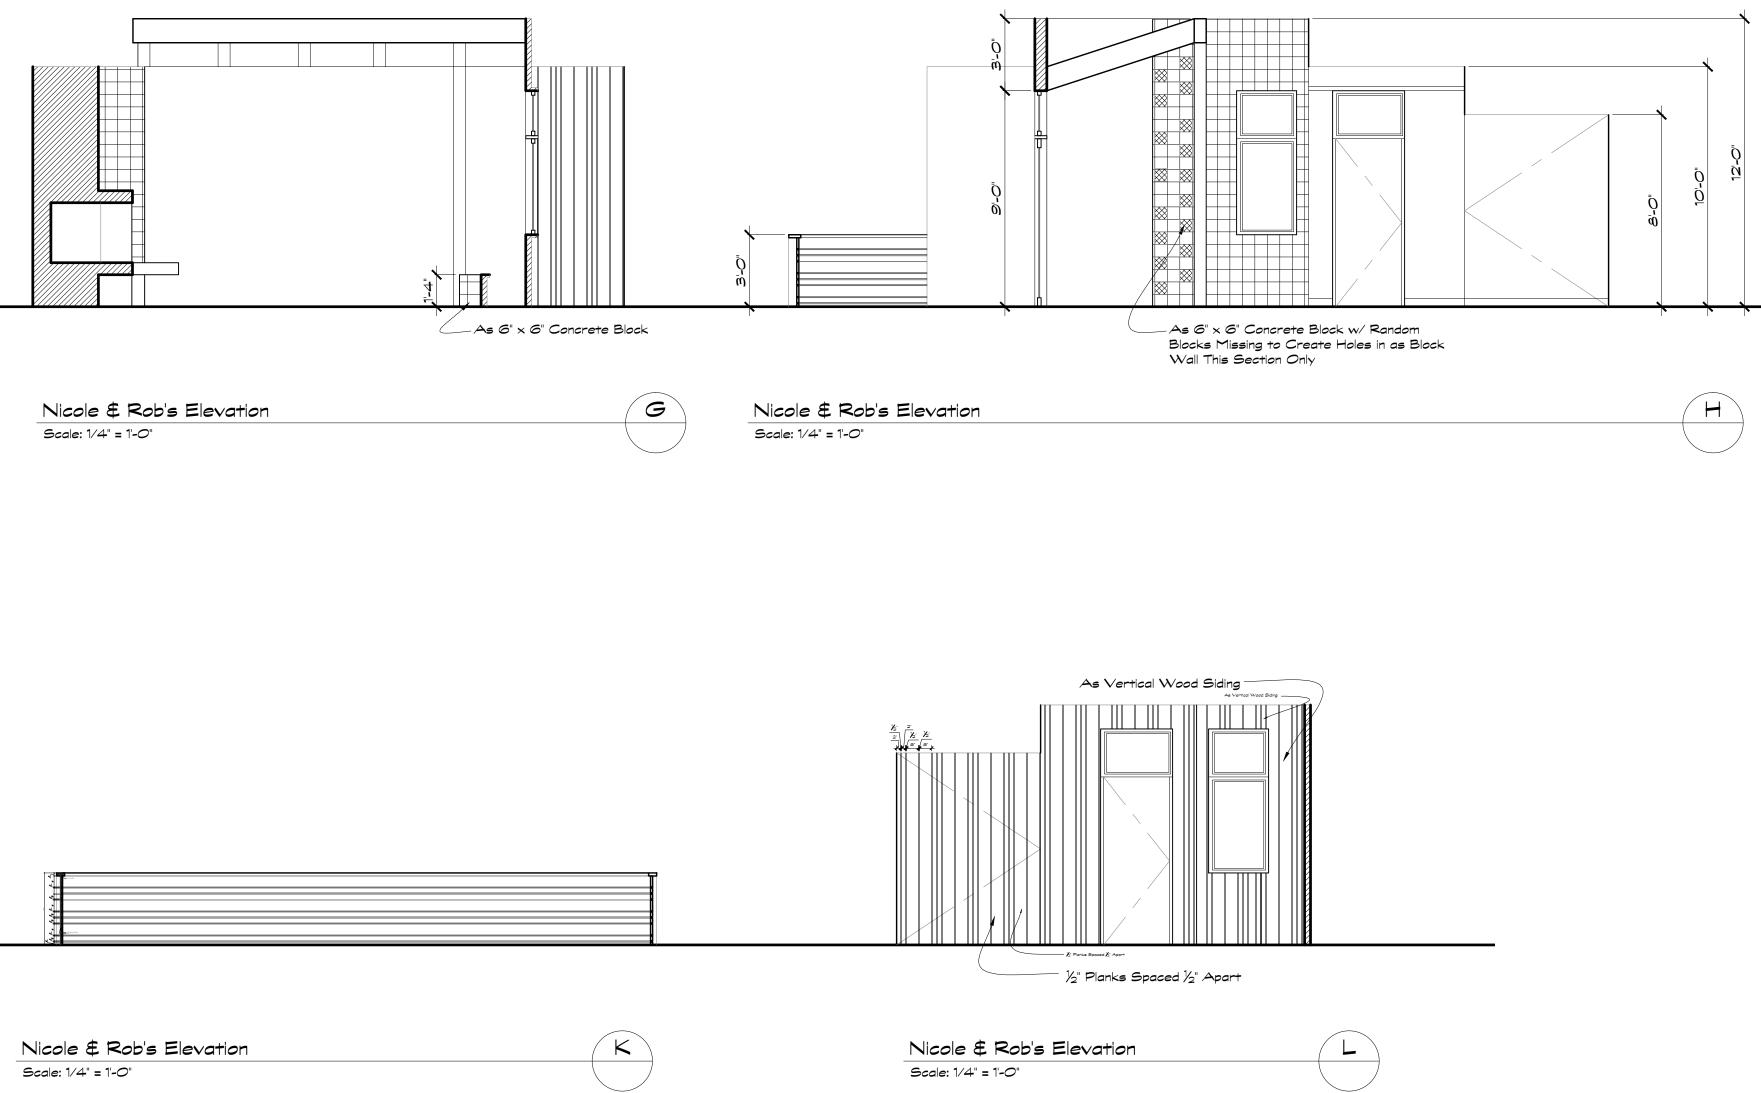

Nicole & Rob's Elevation Scale: 1/4" = 1'-0"

Nicole & Rob's Plan Scale: 1/4" = 1'-0"

Nicole & Rob's Elevation Scale: 1/4" = 1'-0"

Scale: 1/4" = 1'-0"

Nicole & Rob's Elevation Scale: 1/4" = 1'-0"

Nicole & Rob's Elevation D Scale: 1/4" = 1'-0"