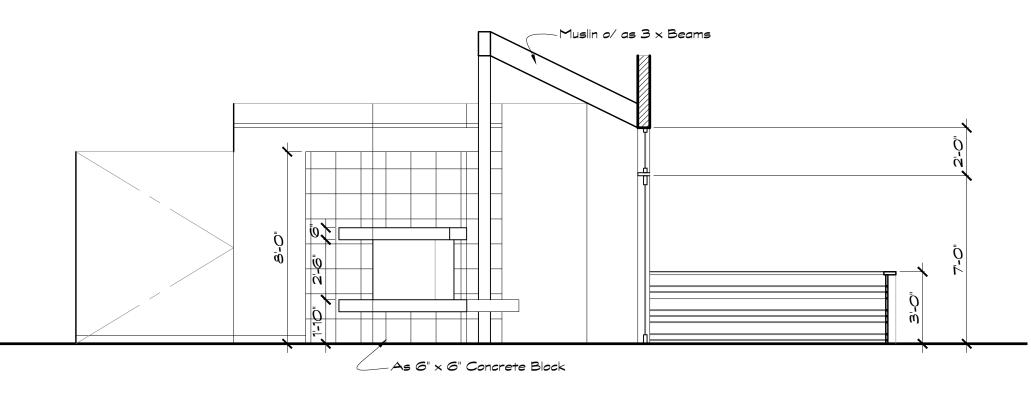

Nicole & Rob's Elevation Scale: 1/4" = 1'-0"

Nicole & Rob's Plan Scale: 1/4" = 1'-0"

Nicole & Rob's Elevation Scale: 1/4" = 1'-0"

Scale: 1/4" = 1'-0"

Nicole & Rob's Elevation Scale: 1/4" = 1'-0"

Nicole & Rob's Elevation D Scale: 1/4" = 1'-0"