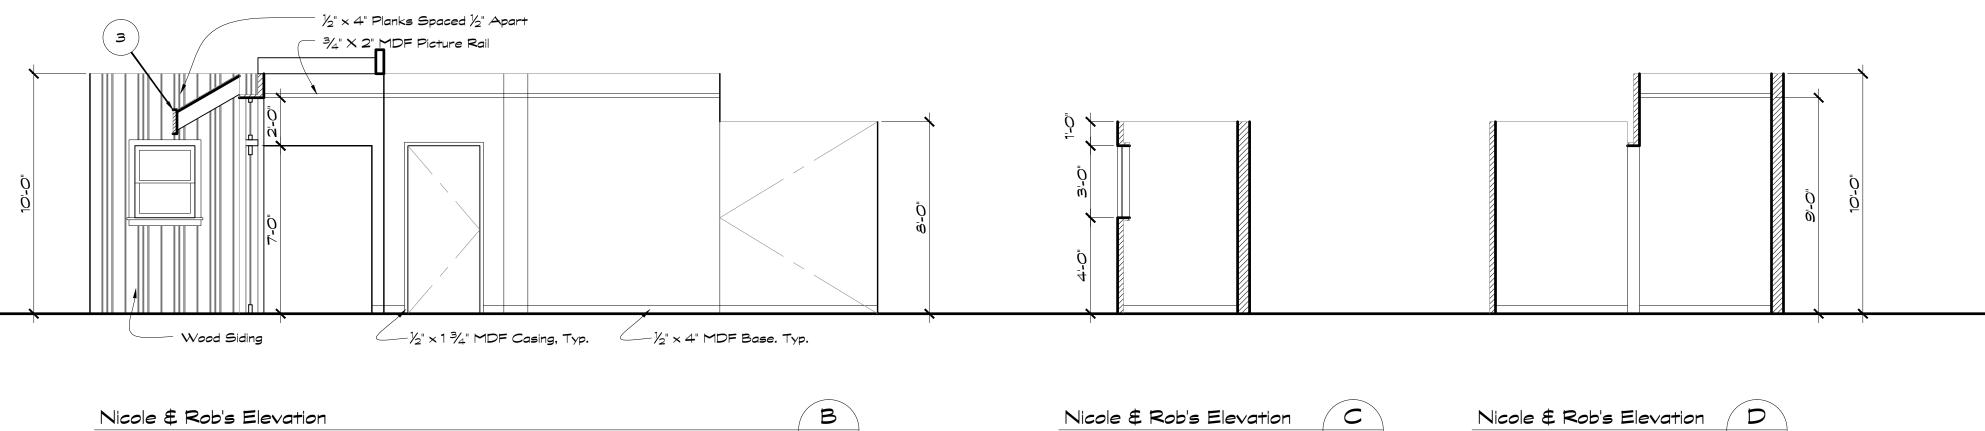

Nicole & Rob's Elevation Scale: 1/4" = 1'-0"

Nicole & Rob's Plan Scale: 1/4" = 1'-0"

Nicole & Rob's Elevation Scale: 1/4" = 1'-0"

Scale: 1/4" = 1'-0"

Nicole & Rob's Elevation Scale: 1/4" = 1'-0"

Nicole & Rob's Elevation D Scale: 1/4" = 1'-0"

E

EPISODE: PILOT EPISODE SET: NICOLE & ROB'S DRAWING: PLAN & ELEVATIONS DIRECTOR: PRODUCTION DESIGNER: SET DECORATOR: CONST. COORDINATOR: SET DESIGNER:

SCALE: 1/4" = 1'-0"SHEET:SCOTT ELLISImage: CABOT MC MULLENBETHImage: CABOT MC MULLENMARK VITALEImage: CABOT MC MULLENJEFF BECKOF: 2

Nicole & Rob's Elevation Scale: 1/4" = 1'-0"

EPISODE: PILOT EPISODE SET: NICOLE & ROB'S 

 DRAWING: PLAN & ELEVATIONS
 SCALE: 1/4" = 1'-0"
 SHEET:

 DIRECTOR:
 SCOTT ELLIS
 PRODUCTION DESIGNER:
 CABOT MC MULLEN

 SET DECORATOR:
 BETH
 2

 CONST. COORDINATOR:
 MARK VITALE
 OF: 2

EPISODE: PILOT EPISODE SET: NICOLE & ROB'S DRAWING: 3D VIEWS DIRECTOR: PRODUCTION DESIGNER: SET DECORATOR: CONST. COORDINATOR: SET DESIGNER: