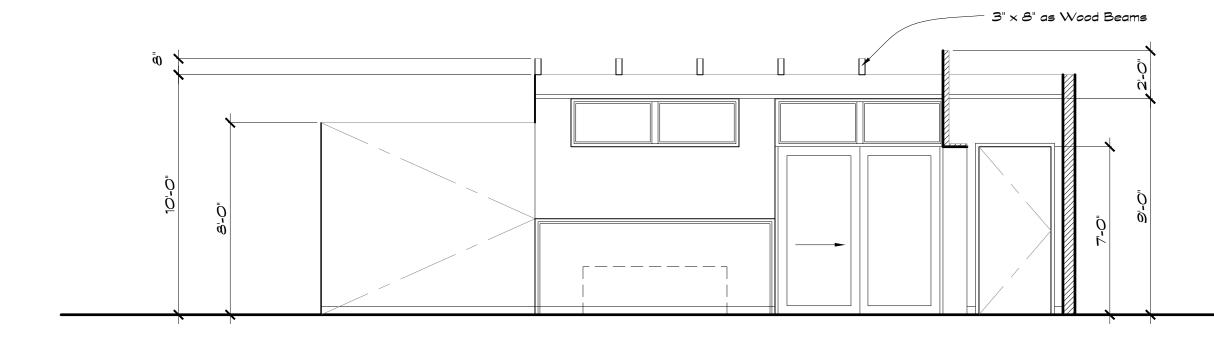

Nicole & Rob's Elevation Scale: 1/4" = 1'-0"

Nicole & Rob's Plan Scale: 1/4" = 1'-0"

Nicole & Rob's Elevation Scale: 1/4" = 1'-0"

Scale: 1/4" = 1'-0"

Nicole & Rob's Elevation Scale: 1/4" = 1'-0"

Nicole & Rob's Elevation D Scale: 1/4" = 1'-0"

E

EPISODE: PILOT EPISODE SET: NICOLE & ROB'S DRAWING: PLAN & ELEVATIONS DIRECTOR: PRODUCTION DESIGNER: SET DECORATOR: CONST. COORDINATOR: SET DESIGNER:

SCALE: 1/4" = 1'-0"SHEET:SCOTT ELLISImage: CABOT MC MULLENBETHImage: CABOT MC MULLENMARK VITALEImage: CABOT MC MULLENJEFF BECKOF: 2

Nicole & Rob's Elevation Scale: 1/4" = 1'-0"

EPISODE: PILOT EPISODE SET: NICOLE & ROB'S 

 DRAWING: PLAN & ELEVATIONS
 SCALE: 1/4" = 1'-0"
 SHEET:

 DIRECTOR:
 SCOTT ELLIS
 PRODUCTION DESIGNER:
 CABOT MC MULLEN

 SET DECORATOR:
 BETH
 2

 CONST. COORDINATOR:
 MARK VITALE
 OF: 2

EPISODE: PILOT EPISODE SET: NICOLE & ROB'S DRAWING: 3D VIEWS DIRECTOR: PRODUCTION DESIGNER: SET DECORATOR: CONST. COORDINATOR: SET DESIGNER: