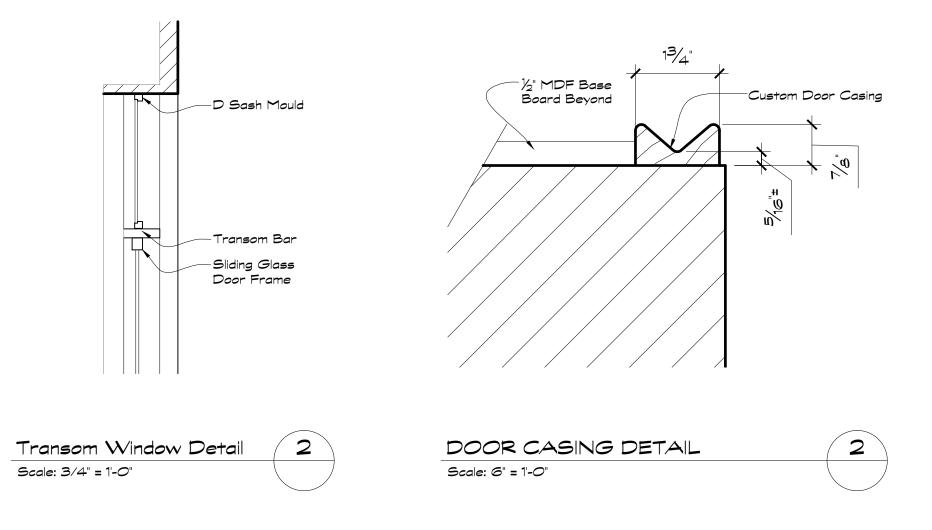

Nicole & Rob's Elevation Scale: 1/4" = 1'-0"





Nicole & Rob's Plan Scale: 1/4" = 1'-0"



Nicole & Rob's Elevation Scale: 1/4" = 1'-0"

Scale: 1/4" = 1'-0"



Nicole & Rob's Elevation Scale: 1/4" = 1'-0"







Nicole & Rob's Elevation D Scale: 1/4" = 1'-0"



E





EPISODE: PILOT EPISODE SET: NICOLE & ROB'S DRAWING: PLAN & ELEVATIONS DIRECTOR: PRODUCTION DESIGNER: SET DECORATOR: CONST. COORDINATOR: SET DESIGNER:

SCALE: 1/4" = 1'-0"SHEET:SCOTT ELLISImage: CABOT MC MULLENBETHImage: CABOT MC MULLENMARK VITALEImage: CABOT MC MULLENJEFF BECKOF: 2









Nicole & Rob's Elevation Scale: 1/4" = 1'-0"



EPISODE: PILOT EPISODE SET: NICOLE & ROB'S 

 DRAWING: PLAN & ELEVATIONS
 SCALE: 1/4" = 1'-0"
 SHEET:

 DIRECTOR:
 SCOTT ELLIS
 PRODUCTION DESIGNER:
 CABOT MC MULLEN

 SET DECORATOR:
 BETH
 2

 CONST. COORDINATOR:
 MARK VITALE
 OF: 2













EPISODE: PILOT EPISODE SET: NICOLE & ROB'S DRAWING: 3D VIEWS DIRECTOR: PRODUCTION DESIGNER: SET DECORATOR: CONST. COORDINATOR: SET DESIGNER:

SCALE: SCOTT ELLIS CABOT MC MULLEN BETH MARK VITALE JEFF BECK