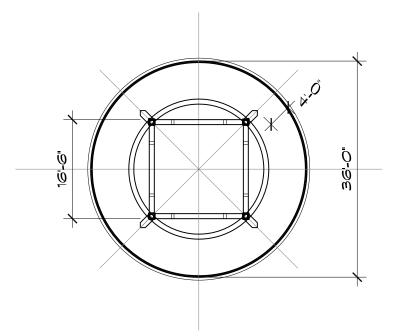

## the leftovers

| Set:          | VISITORS CE               | INTER      |        |  |
|---------------|---------------------------|------------|--------|--|
| Drawing:      | rawing: PLAN & ELEVATIONS |            |        |  |
|               |                           |            |        |  |
| Production    |                           |            | Sheet: |  |
|               | John Paino                |            | sneet. |  |
| Designer:     |                           |            | 1      |  |
| Art Director: | Jordan Jacobs             |            | I      |  |
| Set Designer: | Jeff Beck                 |            |        |  |
| Date:         | 3/26/15                   | Scale: NTS | of: 1  |  |