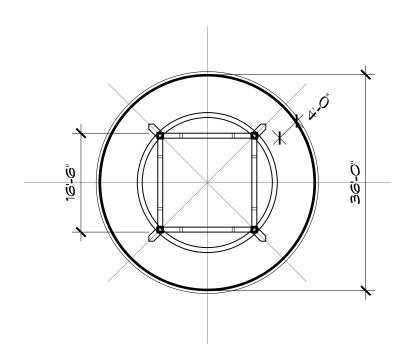

## the leftovers

| Set:          | VISITORS CE               | INTER      |        |  |
|---------------|---------------------------|------------|--------|--|
| Drawing:      | rawing: PLAN & ELEVATIONS |            |        |  |
|               |                           |            |        |  |
| Production    |                           |            | Sheet: |  |
|               | John Paino                |            | sneet. |  |
| Designer:     |                           |            | 1      |  |
| Art Director: | Jordan Jacobs             |            | I      |  |
| Set Designer: | Jeff Beck                 |            |        |  |
| Date:         | 3/26/15                   | Scale: NTS | of: 1  |  |