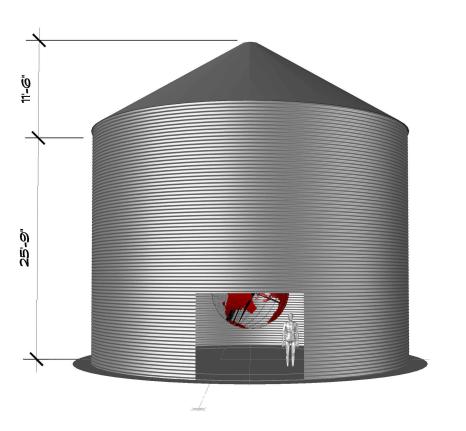

## the leftovers

| Set:        | VISITORS (             | ENTER      |        |  |
|-------------|------------------------|------------|--------|--|
| Drawing:    | ing: PLAN & ELEVATIONS |            |        |  |
| Production  | John Daina             |            | Sheet: |  |
| Designer:   | John Paino             |            | -      |  |
|             | : Jordan Jac           |            |        |  |
| Set Designe | r: Jeff Beck           |            |        |  |
|             | 3/26/15                | Scale: NTS | of: 1  |  |