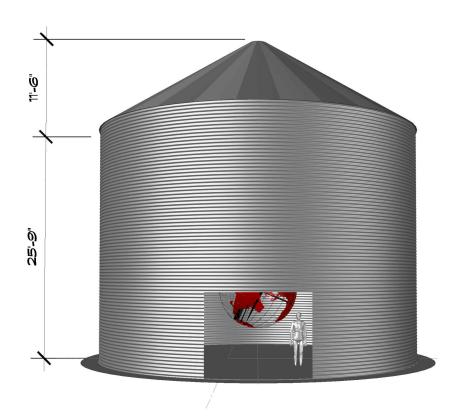

## the leftovers

| Set:          | VISITORS CE               | INTER      |        |  |
|---------------|---------------------------|------------|--------|--|
| Drawing:      | rawing: PLAN & ELEVATIONS |            |        |  |
|               |                           |            |        |  |
| Production    |                           |            | Sheet: |  |
|               | John Paino                |            | sneet. |  |
| Designer:     |                           |            | 1      |  |
| Art Director: | Jordan Jacobs             |            | I      |  |
| Set Designer: | Jeff Beck                 |            |        |  |
| Date:         | 3/26/15                   | Scale: NTS | of: 1  |  |