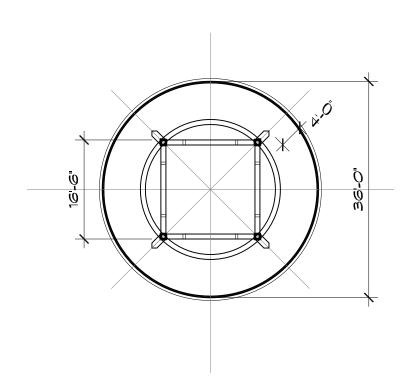

## the leftovers

| Set:        | VISITORS (             | ENTER      |        |  |
|-------------|------------------------|------------|--------|--|
| Drawing:    | ing: PLAN & ELEVATIONS |            |        |  |
| Production  | John Daina             |            | Sheet: |  |
| Designer:   | John Paino             |            | -      |  |
|             | : Jordan Jac           |            |        |  |
| Set Designe | r: Jeff Beck           |            |        |  |
|             | 3/26/15                | Scale: NTS | of: 1  |  |