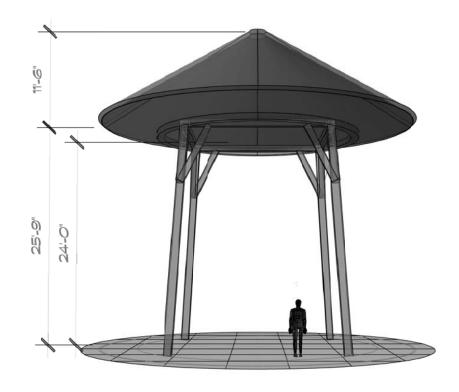

## the leftovers

| Set:        | VISITORS (             | ENTER      |        |  |
|-------------|------------------------|------------|--------|--|
| Drawing:    | ing: PLAN & ELEVATIONS |            |        |  |
| Production  | John Daina             |            | Sheet: |  |
| Designer:   | John Paino             |            | -      |  |
|             | : Jordan Jac           |            |        |  |
| Set Designe | r: Jeff Beck           |            |        |  |
|             | 3/26/15                | Scale: NTS | of: 1  |  |

## the leftovers

| Set:          | VISITORS CE               | INTER      |        |  |
|---------------|---------------------------|------------|--------|--|
| Drawing:      | rawing: PLAN & ELEVATIONS |            |        |  |
|               |                           |            |        |  |
| Production    |                           |            | Sheet: |  |
|               | John Paino                |            | sneet. |  |
| Designer:     |                           |            | 1      |  |
| Art Director: | Jordan Jacobs             |            | I      |  |
| Set Designer: | Jeff Beck                 |            |        |  |
| Date:         | 3/26/15                   | Scale: NTS | of: 1  |  |