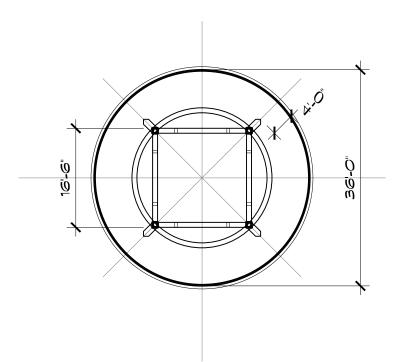

## the leftovers

| Set:        | VISITORS (             | ENTER      |        |  |
|-------------|------------------------|------------|--------|--|
| Drawing:    | ing: PLAN & ELEVATIONS |            |        |  |
| Production  | John Daina             |            | Sheet: |  |
| Designer:   | John Paino             |            | -      |  |
|             | : Jordan Jac           |            |        |  |
| Set Designe | r: Jeff Beck           |            |        |  |
|             | 3/26/15                | Scale: NTS | of: 1  |  |