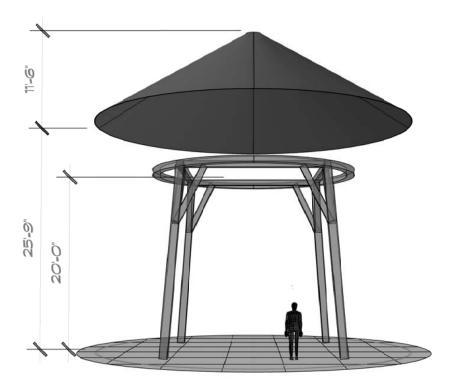

## the leftovers

| Set:        | VISITORS (             | ENTER      |        |  |
|-------------|------------------------|------------|--------|--|
| Drawing:    | ing: PLAN & ELEVATIONS |            |        |  |
| Production  | John Daina             |            | Sheet: |  |
| Designer:   | John Paino             |            | -      |  |
|             | : Jordan Jac           |            |        |  |
| Set Designe | r: Jeff Beck           |            |        |  |
|             | 3/26/15                | Scale: NTS | of: 1  |  |

## the leftovers

| Set:          | VISITORS CE               | INTER      |        |  |
|---------------|---------------------------|------------|--------|--|
| Drawing:      | rawing: PLAN & ELEVATIONS |            |        |  |
|               |                           |            |        |  |
| Production    |                           |            | Sheet: |  |
|               | John Paino                |            | sneet. |  |
| Designer:     |                           |            | 1      |  |
| Art Director: | Jordan Jacobs             |            | I      |  |
| Set Designer: | Jeff Beck                 |            |        |  |
| Date:         | 3/26/15                   | Scale: NTS | of: 1  |  |