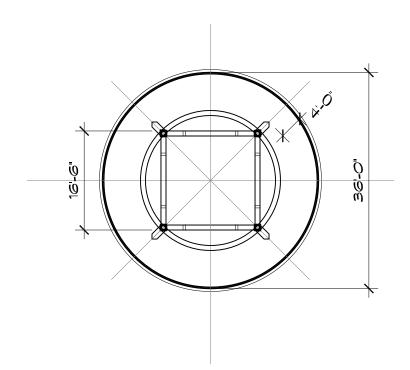

## the leftovers

| Set:        | VISITORS (             | ENTER      |        |  |
|-------------|------------------------|------------|--------|--|
| Drawing:    | ing: PLAN & ELEVATIONS |            |        |  |
| Production  | John Daina             |            | Sheet: |  |
| Designer:   | John Paino             |            | -      |  |
|             | : Jordan Jac           |            |        |  |
| Set Designe | r: Jeff Beck           |            |        |  |
|             | 3/26/15                | Scale: NTS | of: 1  |  |

## the leftovers

| Set:          | VISITORS CE               | INTER      |        |  |
|---------------|---------------------------|------------|--------|--|
| Drawing:      | rawing: PLAN & ELEVATIONS |            |        |  |
|               |                           |            |        |  |
| Production    |                           |            | Sheet: |  |
|               | John Paino                |            | sneet. |  |
| Designer:     |                           |            | 1      |  |
| Art Director: | Jordan Jacobs             |            | I      |  |
| Set Designer: | Jeff Beck                 |            |        |  |
| Date:         | 3/26/15                   | Scale: NTS | of: 1  |  |