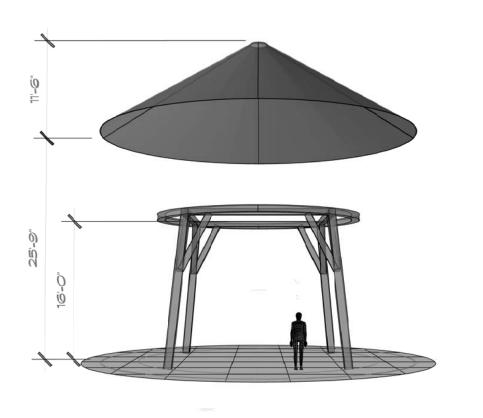

## the leftovers

| Set:        | VISITORS (             | ENTER      |        |  |
|-------------|------------------------|------------|--------|--|
| Drawing:    | ing: PLAN & ELEVATIONS |            |        |  |
| Production  | John Daina             |            | Sheet: |  |
| Designer:   | John Paino             |            | -      |  |
|             | : Jordan Jac           |            |        |  |
| Set Designe | r: Jeff Beck           |            |        |  |
|             | 3/26/15                | Scale: NTS | of: 1  |  |

## the leftovers

| Set:          | VISITORS CE               | INTER      |        |  |
|---------------|---------------------------|------------|--------|--|
| Drawing:      | rawing: PLAN & ELEVATIONS |            |        |  |
|               |                           |            |        |  |
| Production    |                           |            | Sheet: |  |
|               | John Paino                |            | sneet. |  |
| Designer:     |                           |            | 1      |  |
| Art Director: | Jordan Jacobs             |            | I      |  |
| Set Designer: | Jeff Beck                 |            |        |  |
| Date:         | 3/26/15                   | Scale: NTS | of: 1  |  |