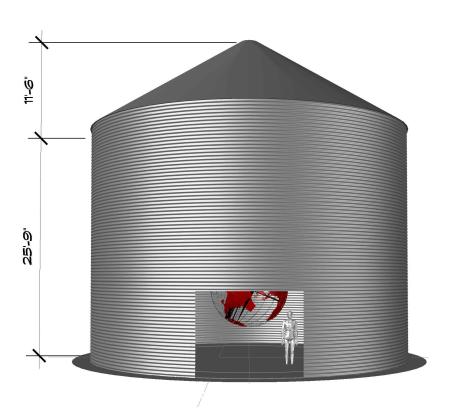

## the leftovers

| Set:          | VISITORS CE               | INTER      |        |  |
|---------------|---------------------------|------------|--------|--|
| Drawing:      | rawing: PLAN & ELEVATIONS |            |        |  |
|               |                           |            |        |  |
| Production    |                           |            | Sheet: |  |
|               | John Paino                |            | sneet. |  |
| Designer:     |                           |            | 1      |  |
| Art Director: | Jordan Jacobs             |            | I      |  |
| Set Designer: | Jeff Beck                 |            |        |  |
| Date:         | 3/26/15                   | Scale: NTS | of: 1  |  |