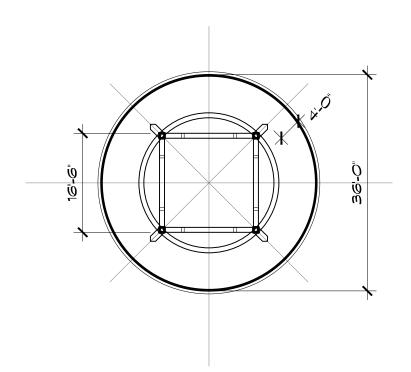

## the leftovers

| Set:          | VISITORS CE               | INTER      |        |  |
|---------------|---------------------------|------------|--------|--|
| Drawing:      | rawing: PLAN & ELEVATIONS |            |        |  |
|               |                           |            |        |  |
| Production    |                           |            | Sheet: |  |
|               | John Paino                |            | sneet. |  |
| Designer:     |                           |            | 1      |  |
| Art Director: | Jordan Jacobs             |            | I      |  |
| Set Designer: | Jeff Beck                 |            |        |  |
| Date:         | 3/26/15                   | Scale: NTS | of: 1  |  |