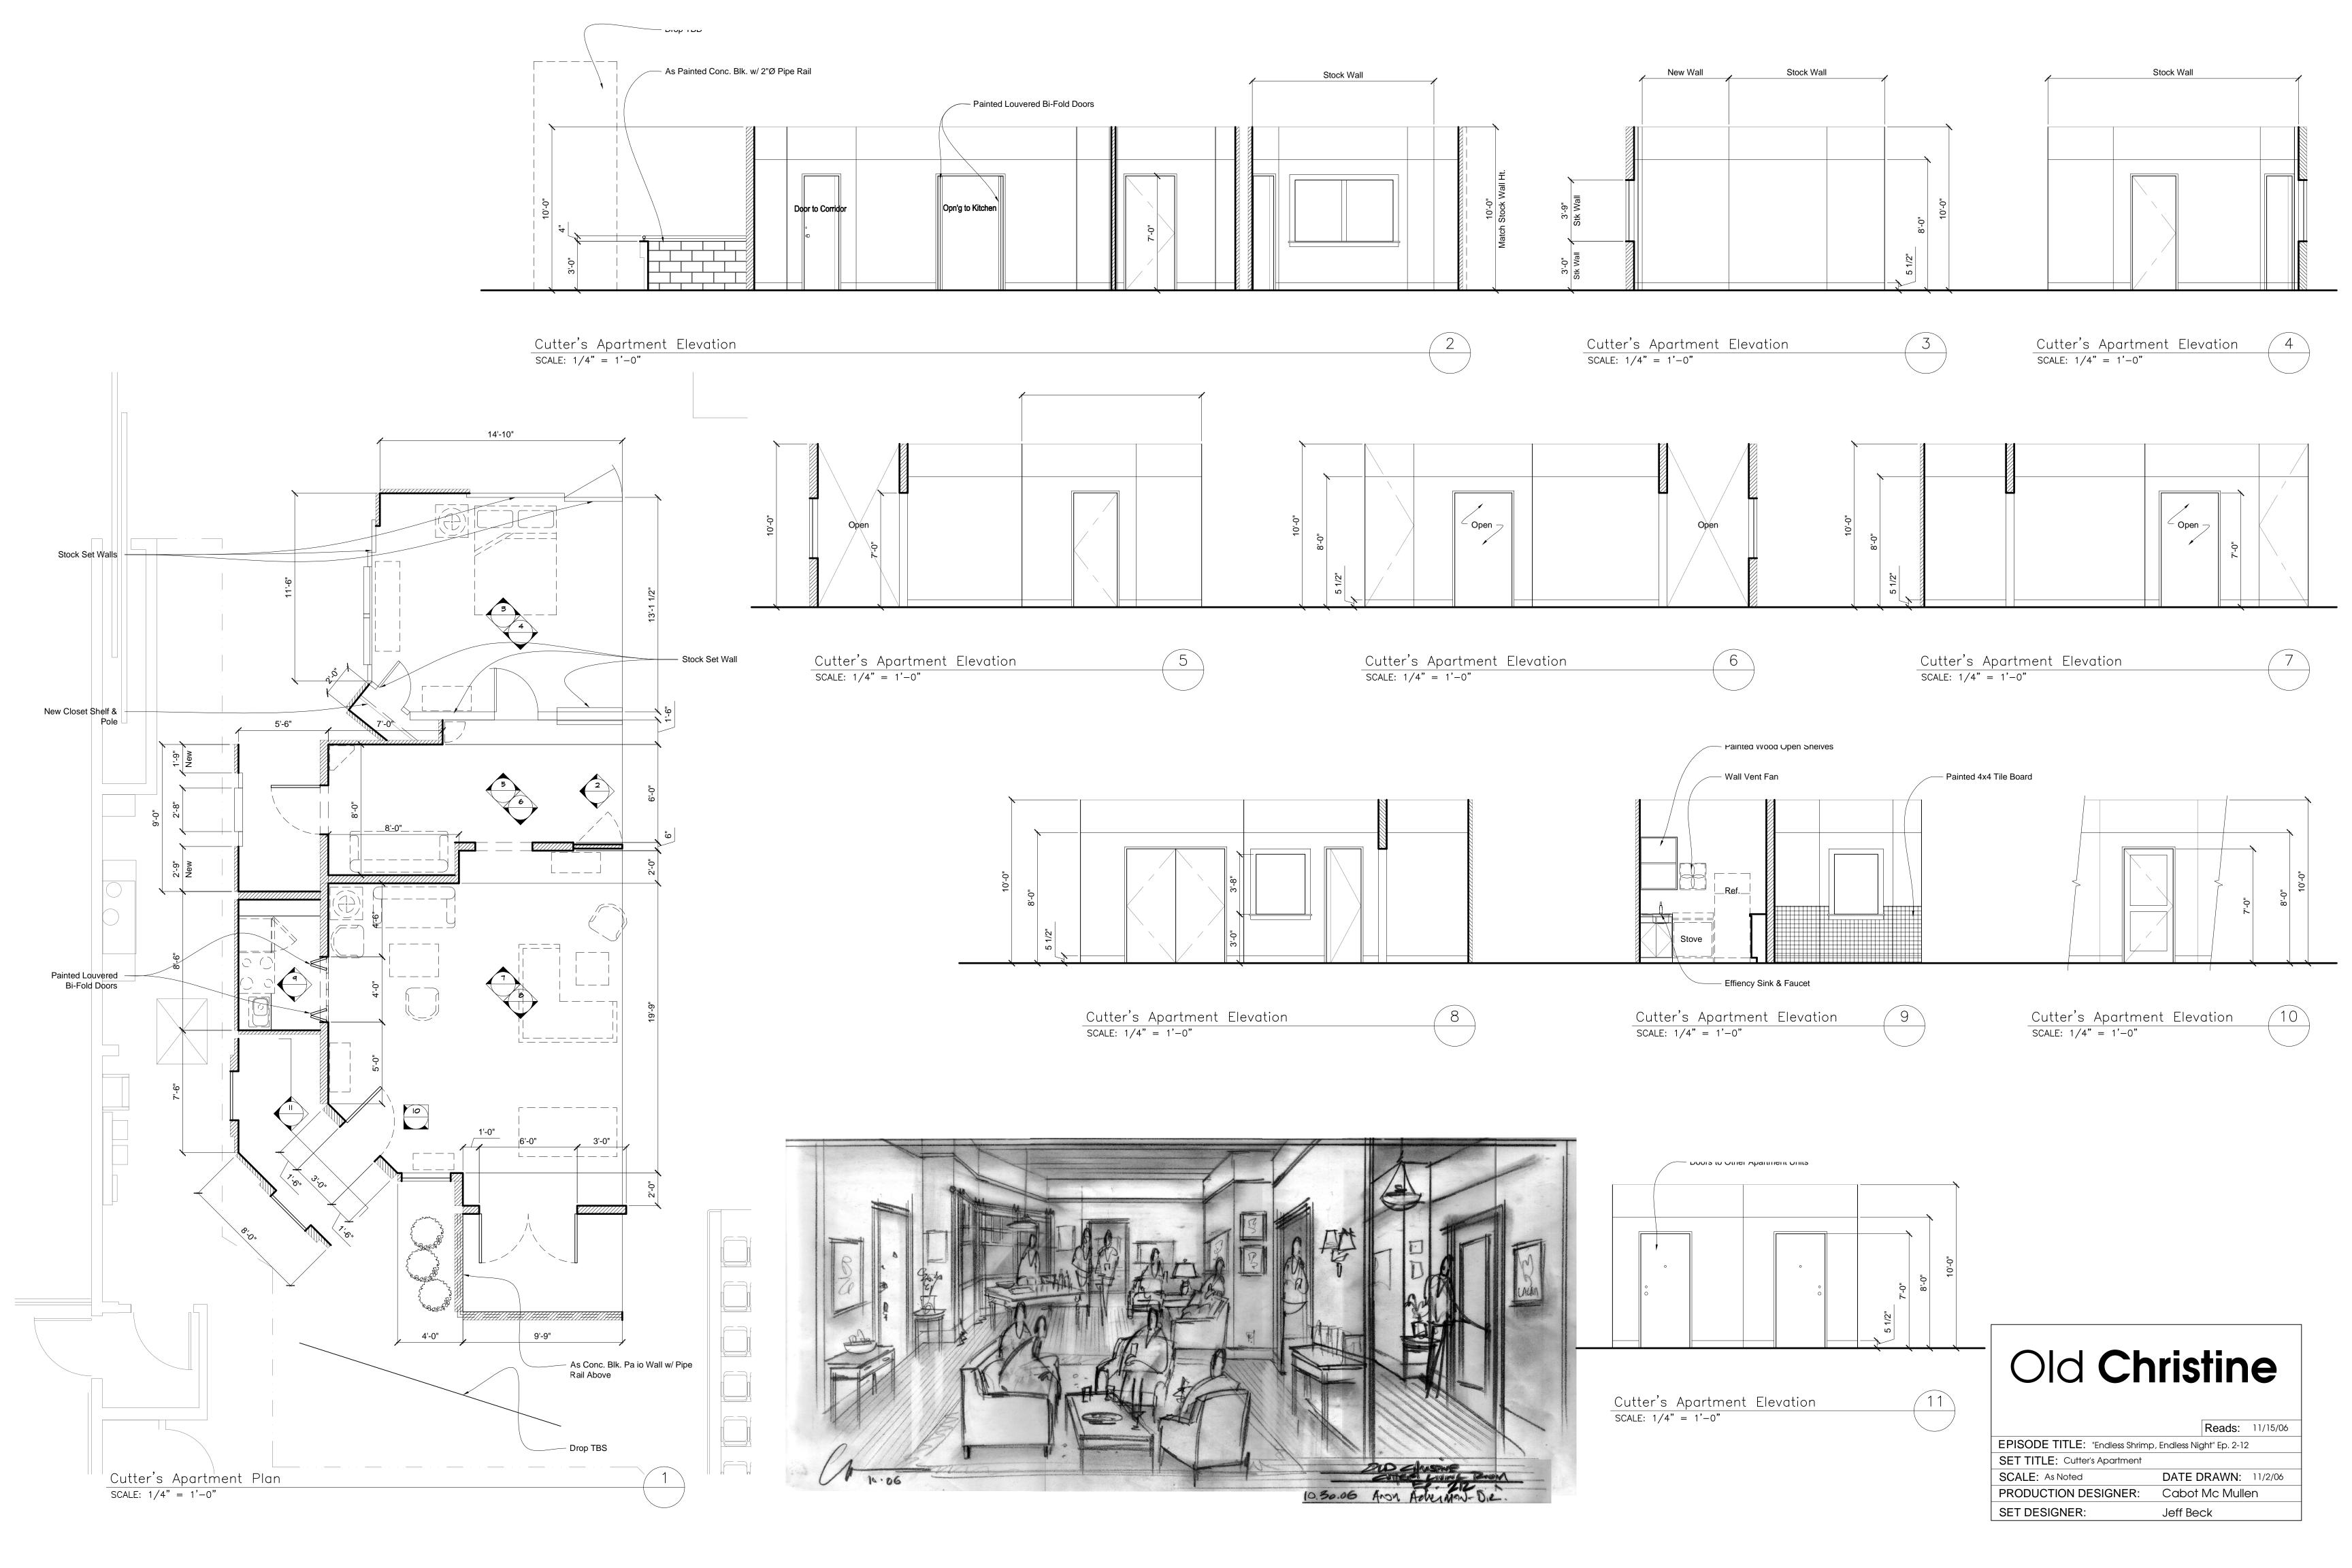

## Old Christine

|                                      |                        | <b>Reads</b> : 9/6/06 |  |  |
|--------------------------------------|------------------------|-----------------------|--|--|
| EPISODE TITLE: "Oh God Yes" Ep. 2-04 |                        |                       |  |  |
|                                      | SET TITLE: Int. Church |                       |  |  |
|                                      | SCALE: 1/4" = 1'-0"    | DATE DRAWN:           |  |  |
|                                      | PRODUCTION DESIGNER:   | Cabot Mc Mullen       |  |  |
|                                      | SET DESIGNER:          | Jeff Beck             |  |  |