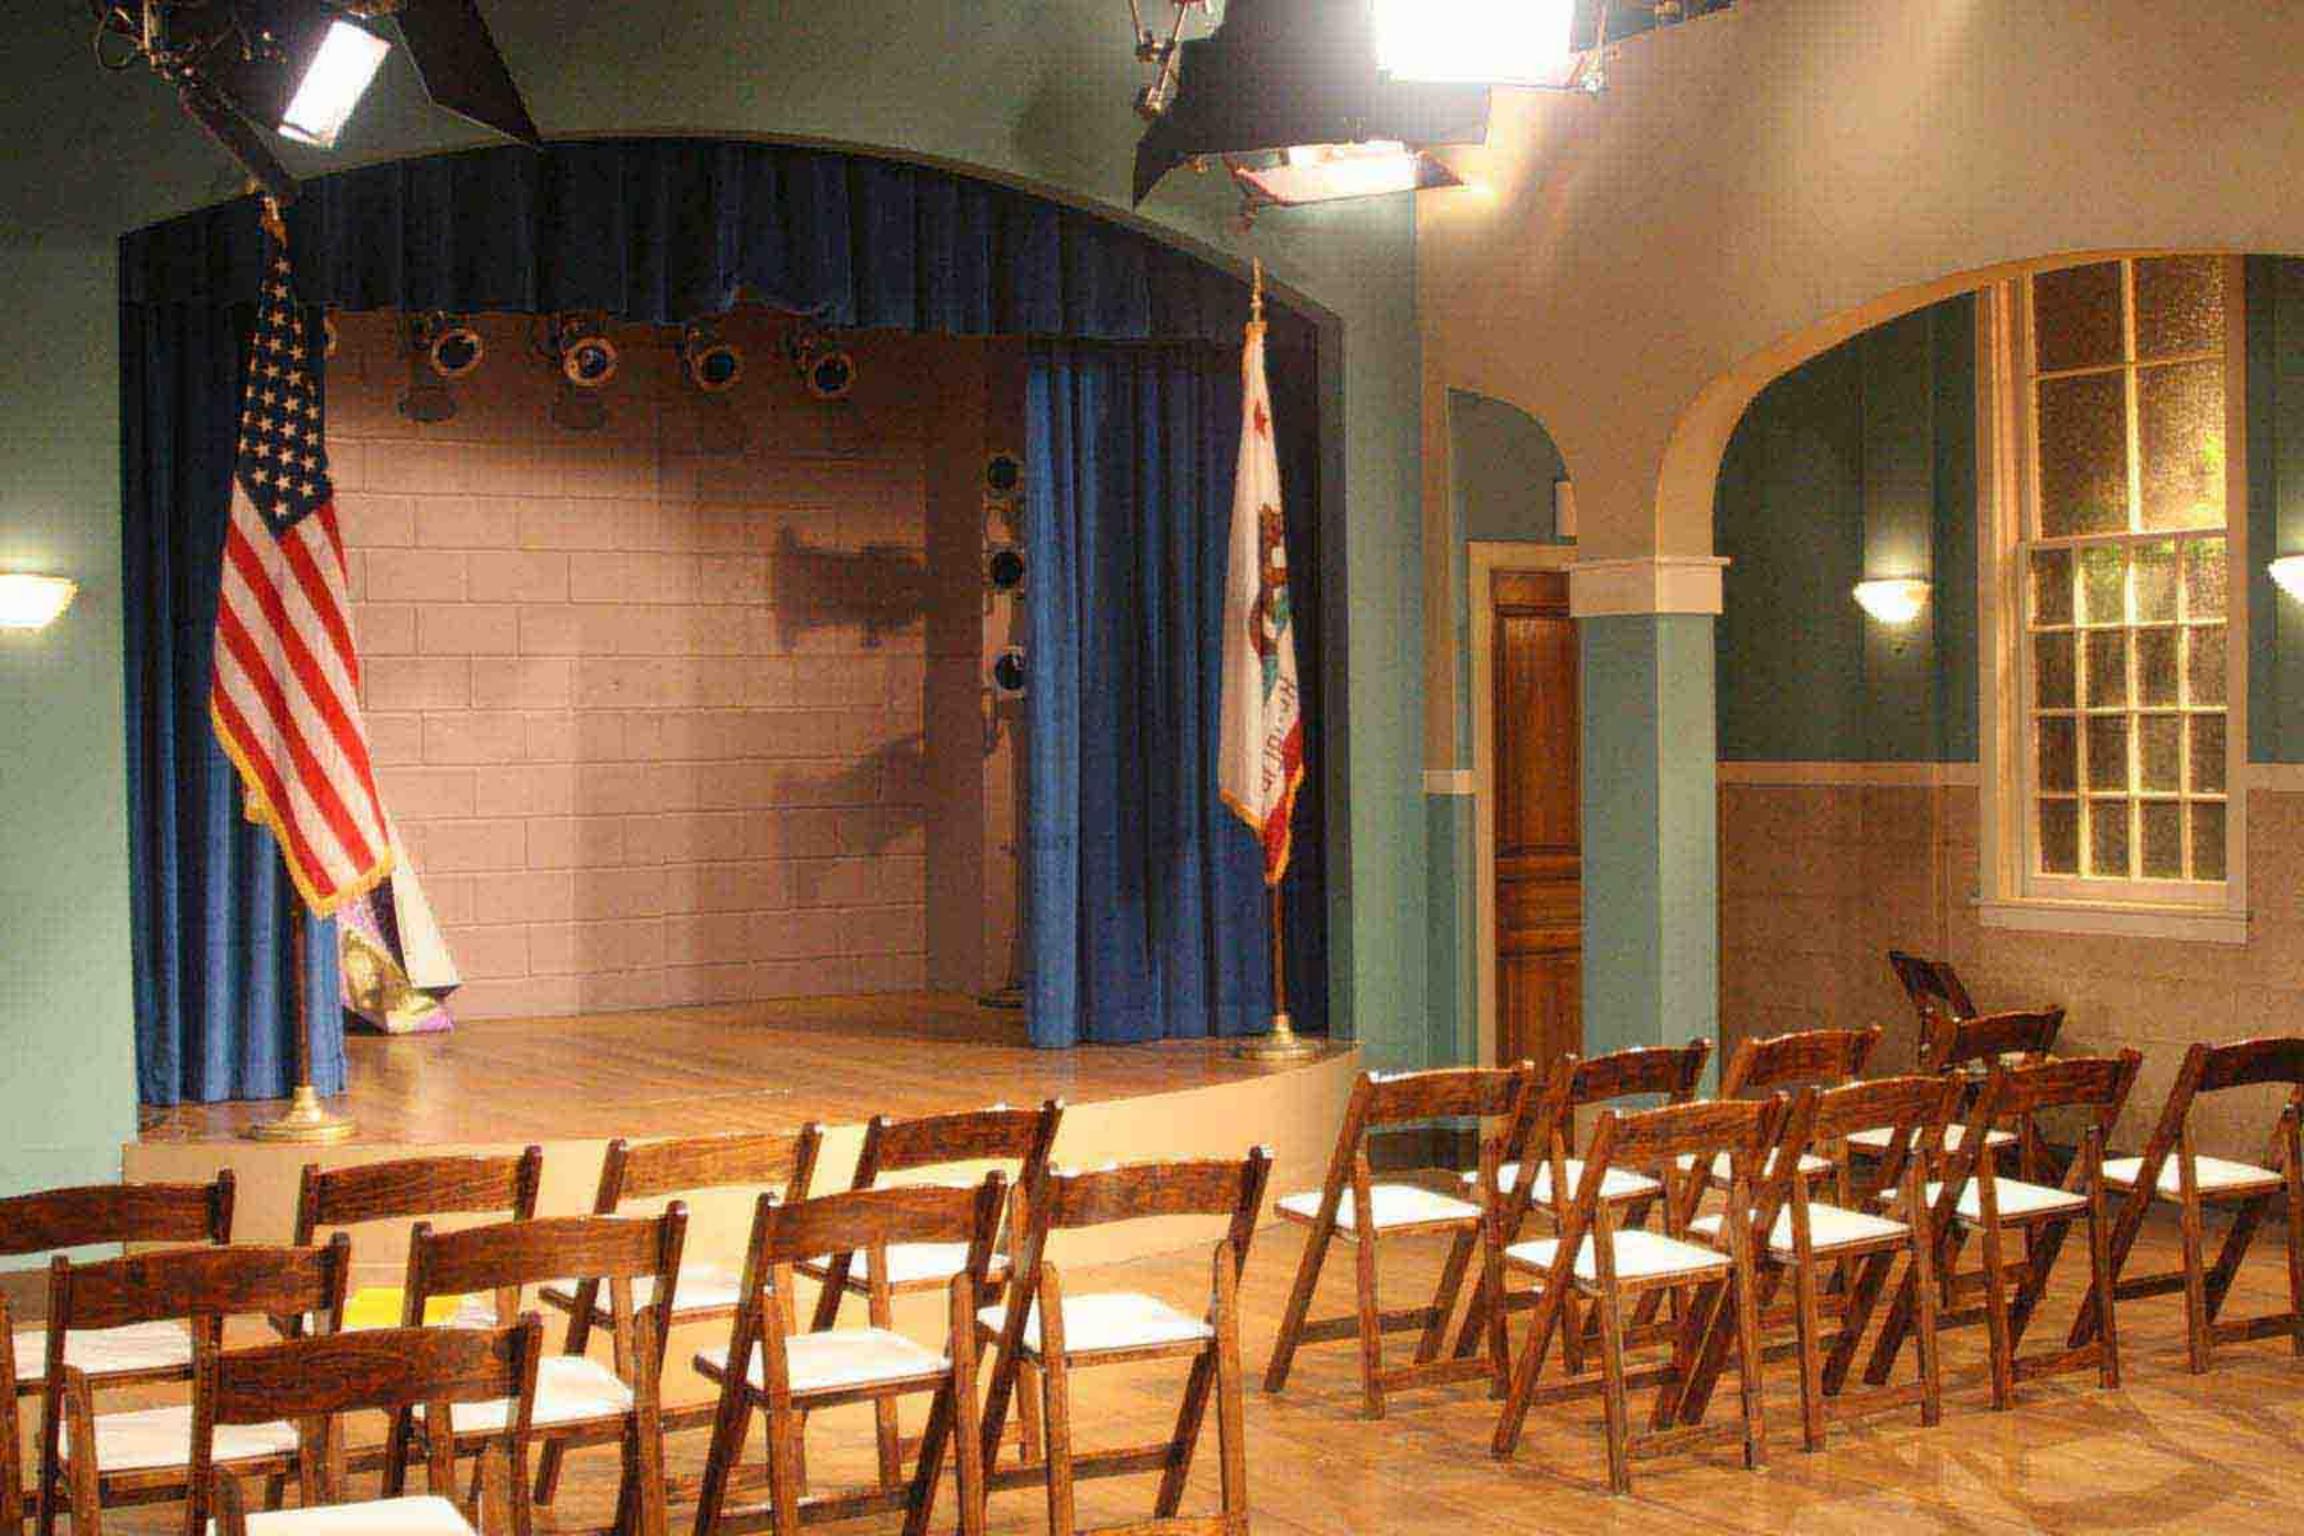

## Old Christine

|                                      |                        | <b>Reads</b> : 9/6/06 |  |  |
|--------------------------------------|------------------------|-----------------------|--|--|
| EPISODE TITLE: "Oh God Yes" Ep. 2-04 |                        |                       |  |  |
|                                      | SET TITLE: Int. Church |                       |  |  |
|                                      | SCALE: 1/4" = 1'-0"    | DATE DRAWN:           |  |  |
|                                      | PRODUCTION DESIGNER:   | Cabot Mc Mullen       |  |  |
|                                      | SET DESIGNER:          | Jeff Beck             |  |  |