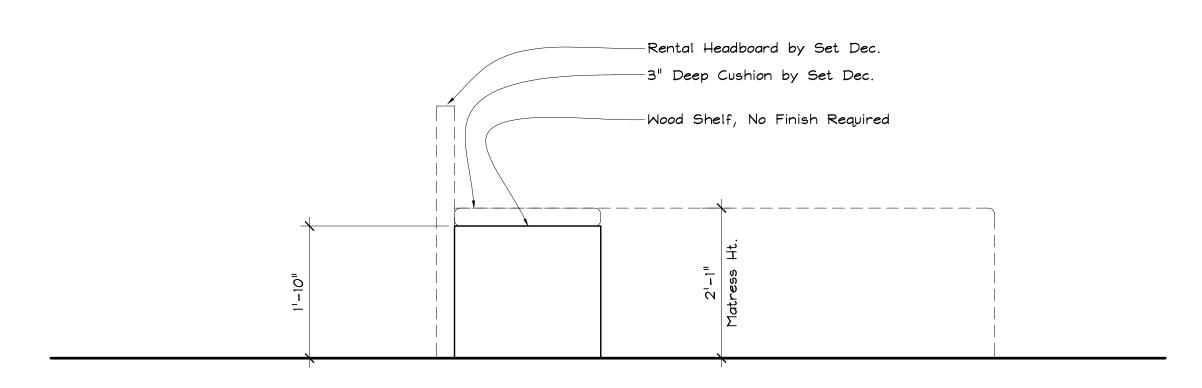

Redwood Cabin Planter Plan SCALE: 3/4" = 1'-0"

Redwood Cabin Headboard & Nightstand Elevation scale: 3/4" = 1'-0"

EPISODE TITLE: "Change Gonna Come" Ep. 2-10

SET TITLE: Redwood Cabin

SCALE: 1/4" = 1'-0" DATE DRAWN: 10/18/06