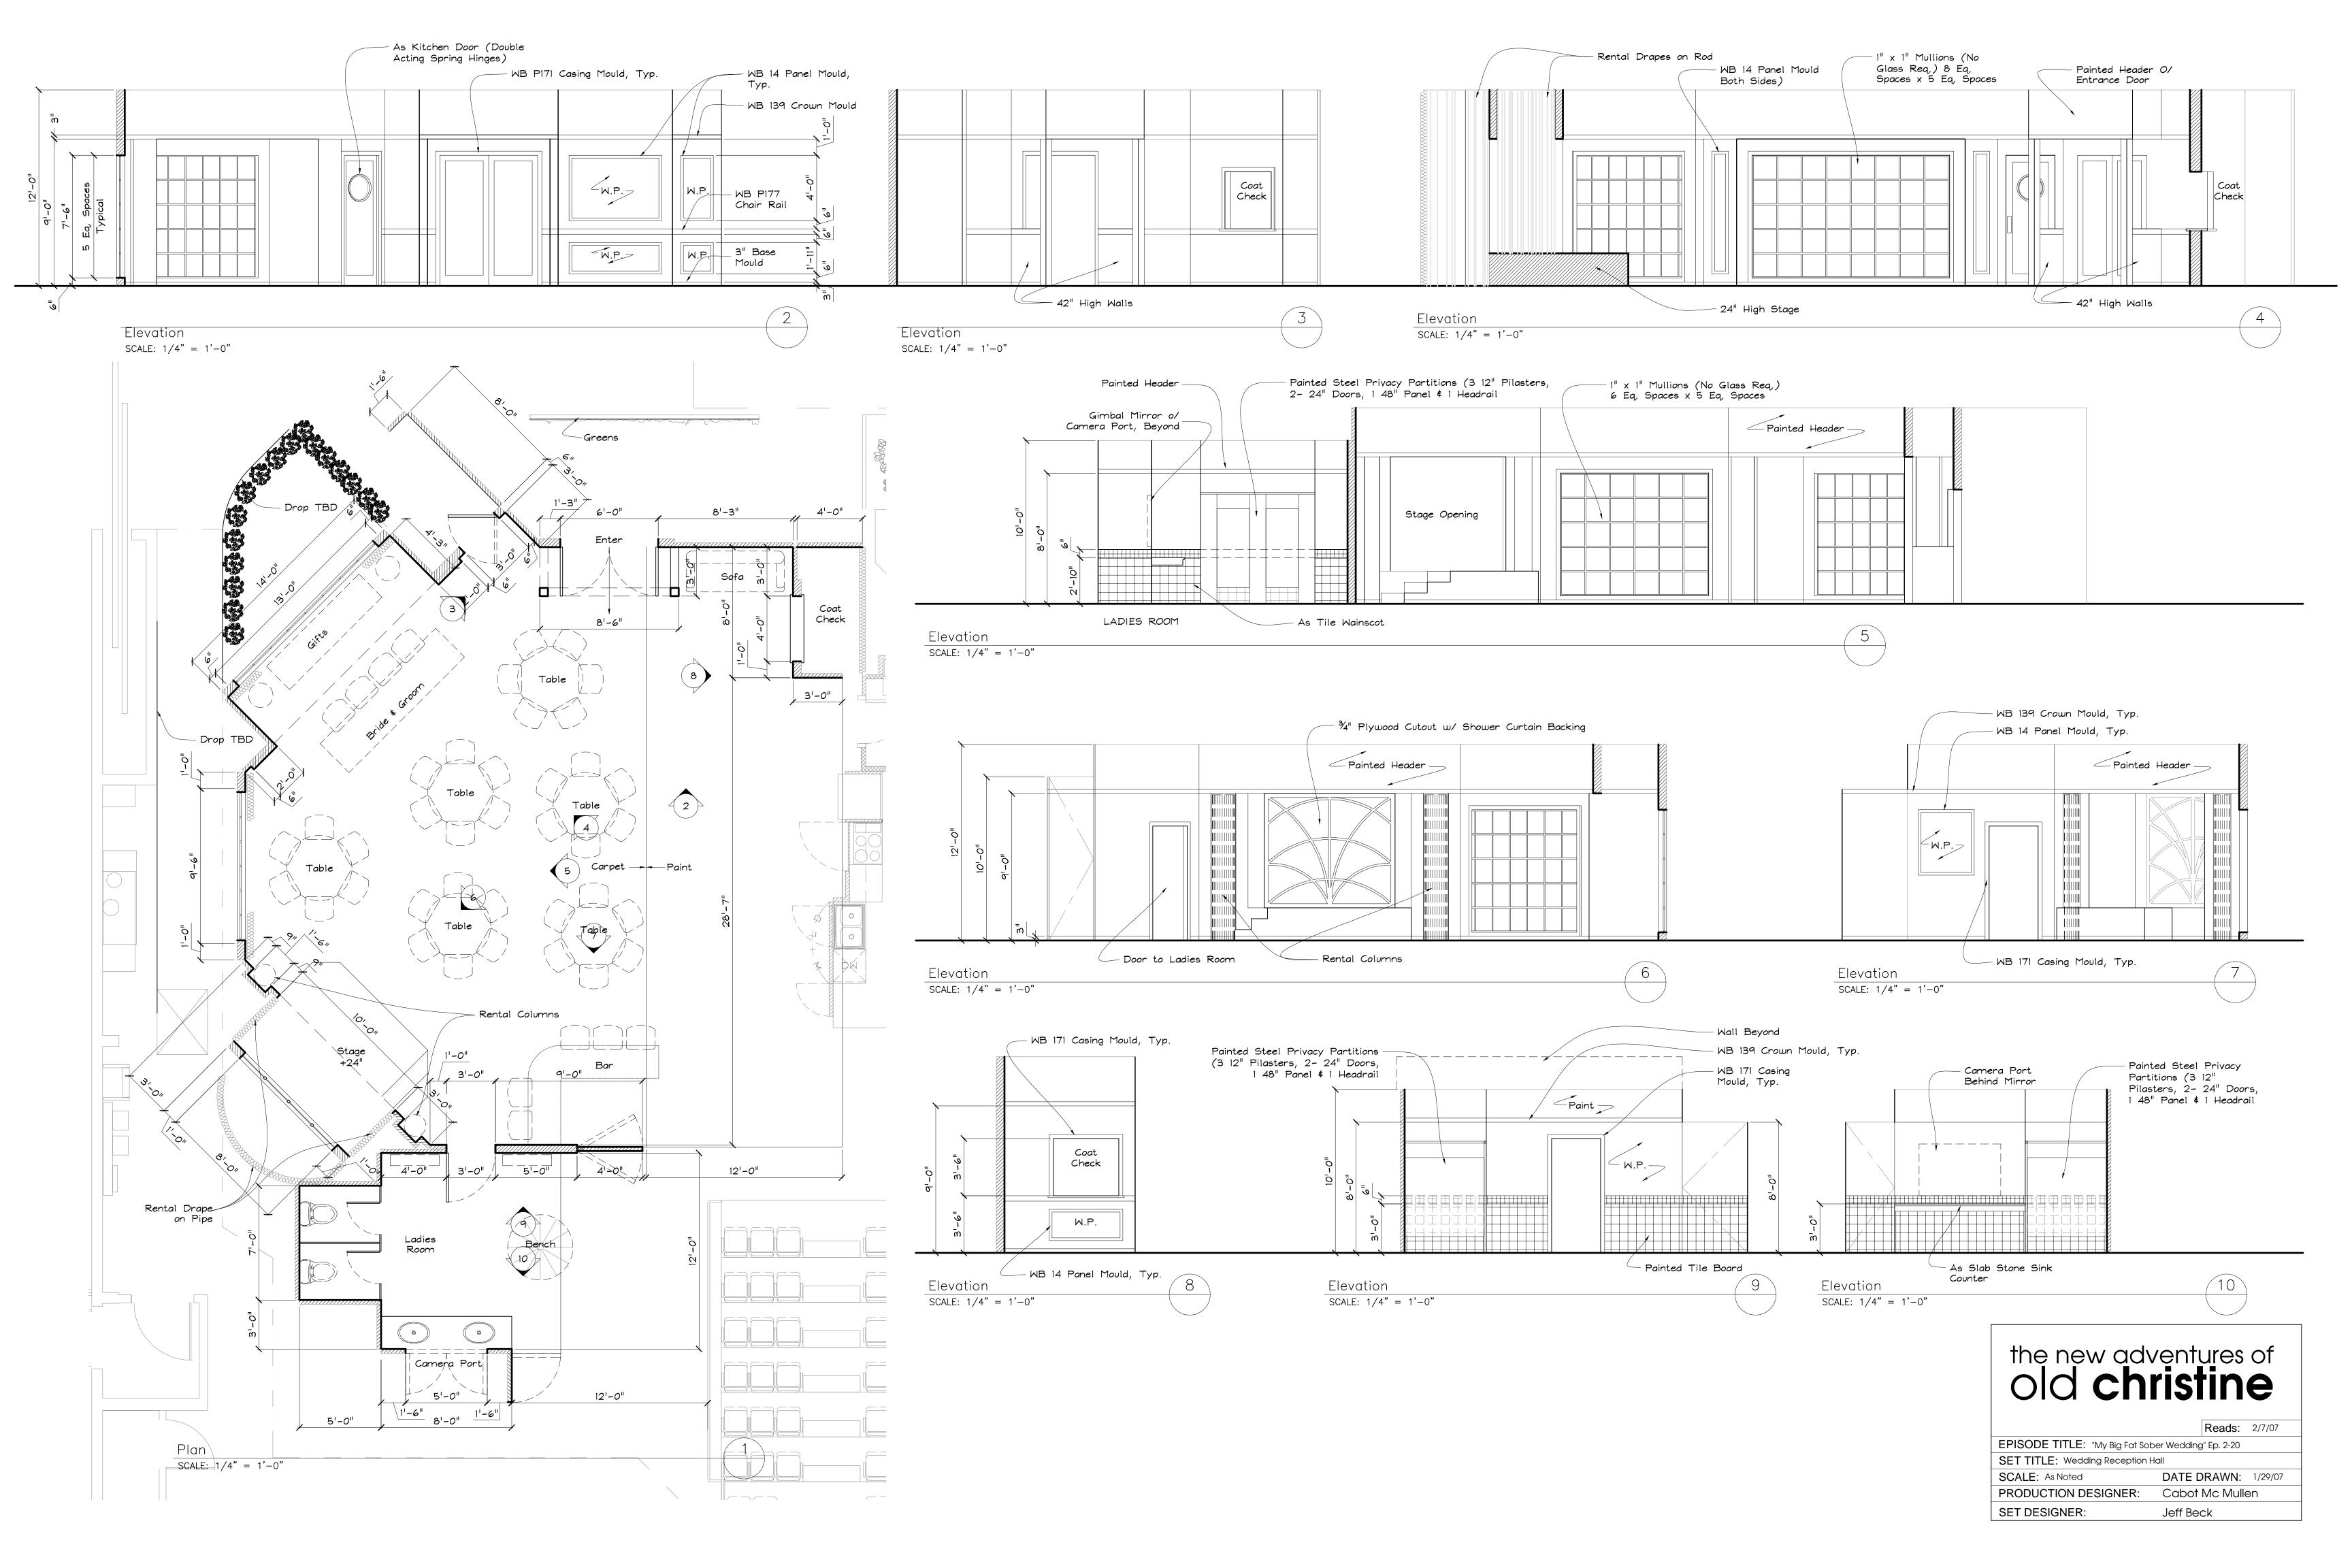

PRODUCTION DESIGNER: Cabot Mc Mullen

SET DESIGNER: Jeff Beck

Student Terrace Plan

SCALE: 1/4" = 1'-0"

| Revised | 11 | /8/07 |
|---------|----|-------|
|         |    |       |

| General Notes: |  |
|----------------|--|
| Greens:        |  |
| Backings:      |  |
| Walls:         |  |
| Paper:         |  |
| Paint:         |  |
| Flooring:      |  |
|                |  |

| Old <b>Ch</b>              | ristine             |
|----------------------------|---------------------|
|                            |                     |
|                            | Reads:              |
| EPISODE TITLE: 108         | 1                   |
| SET TITLE: Student Terrace |                     |
| SCALE: 1/4" = 1'-0"        | DATE DRAWN: 11/8/07 |
| PRODUCTION DESIGNER:       | Cabot Mc Mullen     |
| SET DESIGNER:              | Jeff Beck           |

Door beyond w/ obscured glass as selected General Notes:

Greens:
Backings:
Walls:
Paper:
Paint:
Flooring:

| Old Christine              |                     |  |
|----------------------------|---------------------|--|
|                            | Reads:              |  |
| EPISODE TITLE: 108         |                     |  |
| SET TITLE: Student Terrace |                     |  |
| SCALE: 1/4" = 1'-0"        | DATE DRAWN: 11/8/07 |  |
| PRODUCTION DESIGNER:       | Cabot Mc Mullen     |  |

Jeff Beck

SET DESIGNER:

Student Terrace Window Elevation scale: 3/4" = 1'-0"