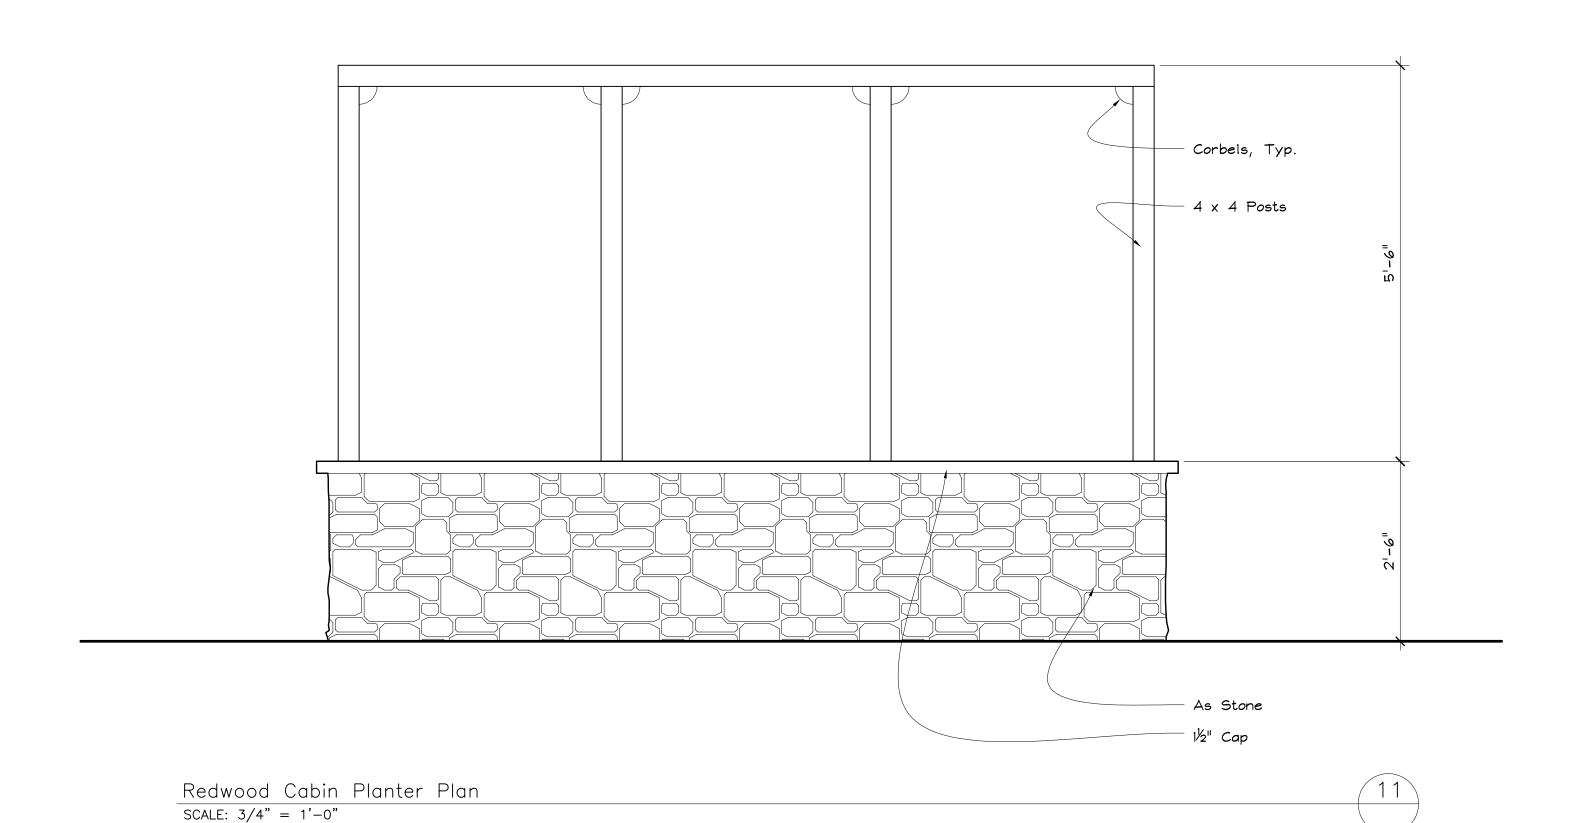

Redwood Cabin Planter Plan SCALE: 3/4" = 1'-0"

Redwood Cabin Headboard & Nightstand Elevation scale: 3/4" = 1'-0"

EPISODE TITLE: "Change Gonna Come" Ep. 2-10

SET TITLE: Redwood Cabin

SCALE: 1/4" = 1'-0" DATE DRAWN: 10/18/06