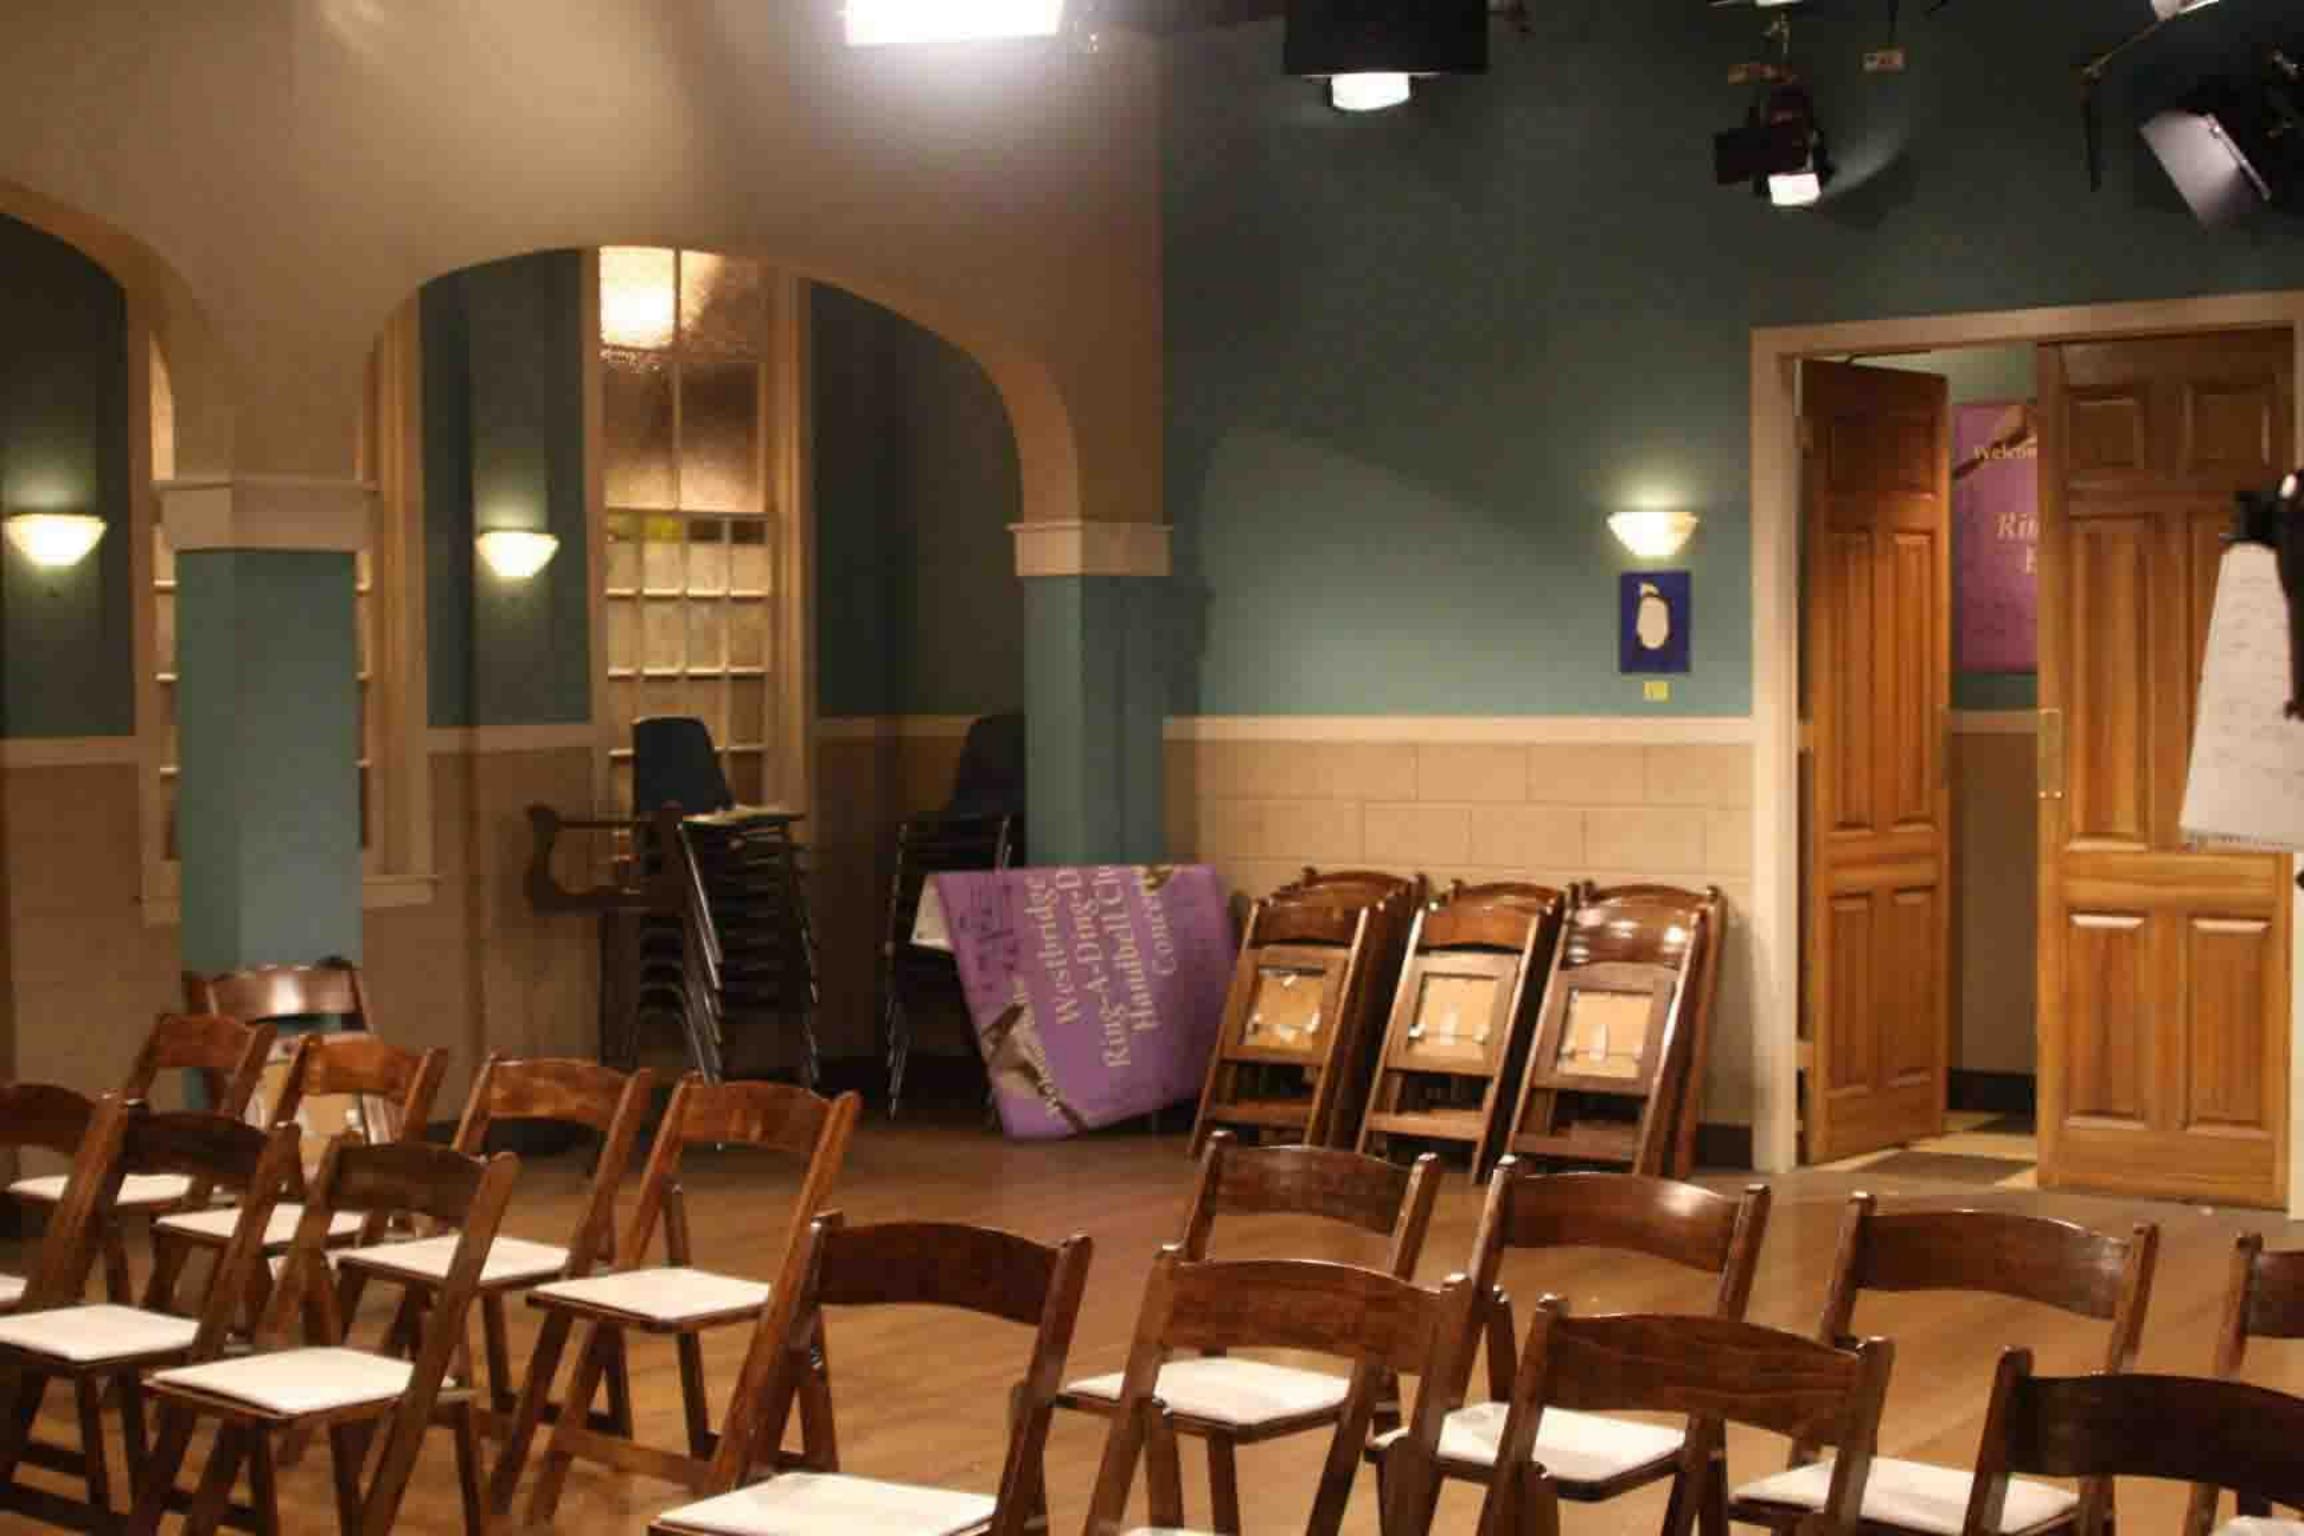

## Old Christine

|                                      |                        | <b>Reads</b> : 9/6/06 |  |  |
|--------------------------------------|------------------------|-----------------------|--|--|
| EPISODE TITLE: "Oh God Yes" Ep. 2-04 |                        |                       |  |  |
|                                      | SET TITLE: Int. Church |                       |  |  |
|                                      | SCALE: 1/4" = 1'-0"    | DATE DRAWN:           |  |  |
|                                      | PRODUCTION DESIGNER:   | Cabot Mc Mullen       |  |  |
|                                      | SET DESIGNER:          | Jeff Beck             |  |  |