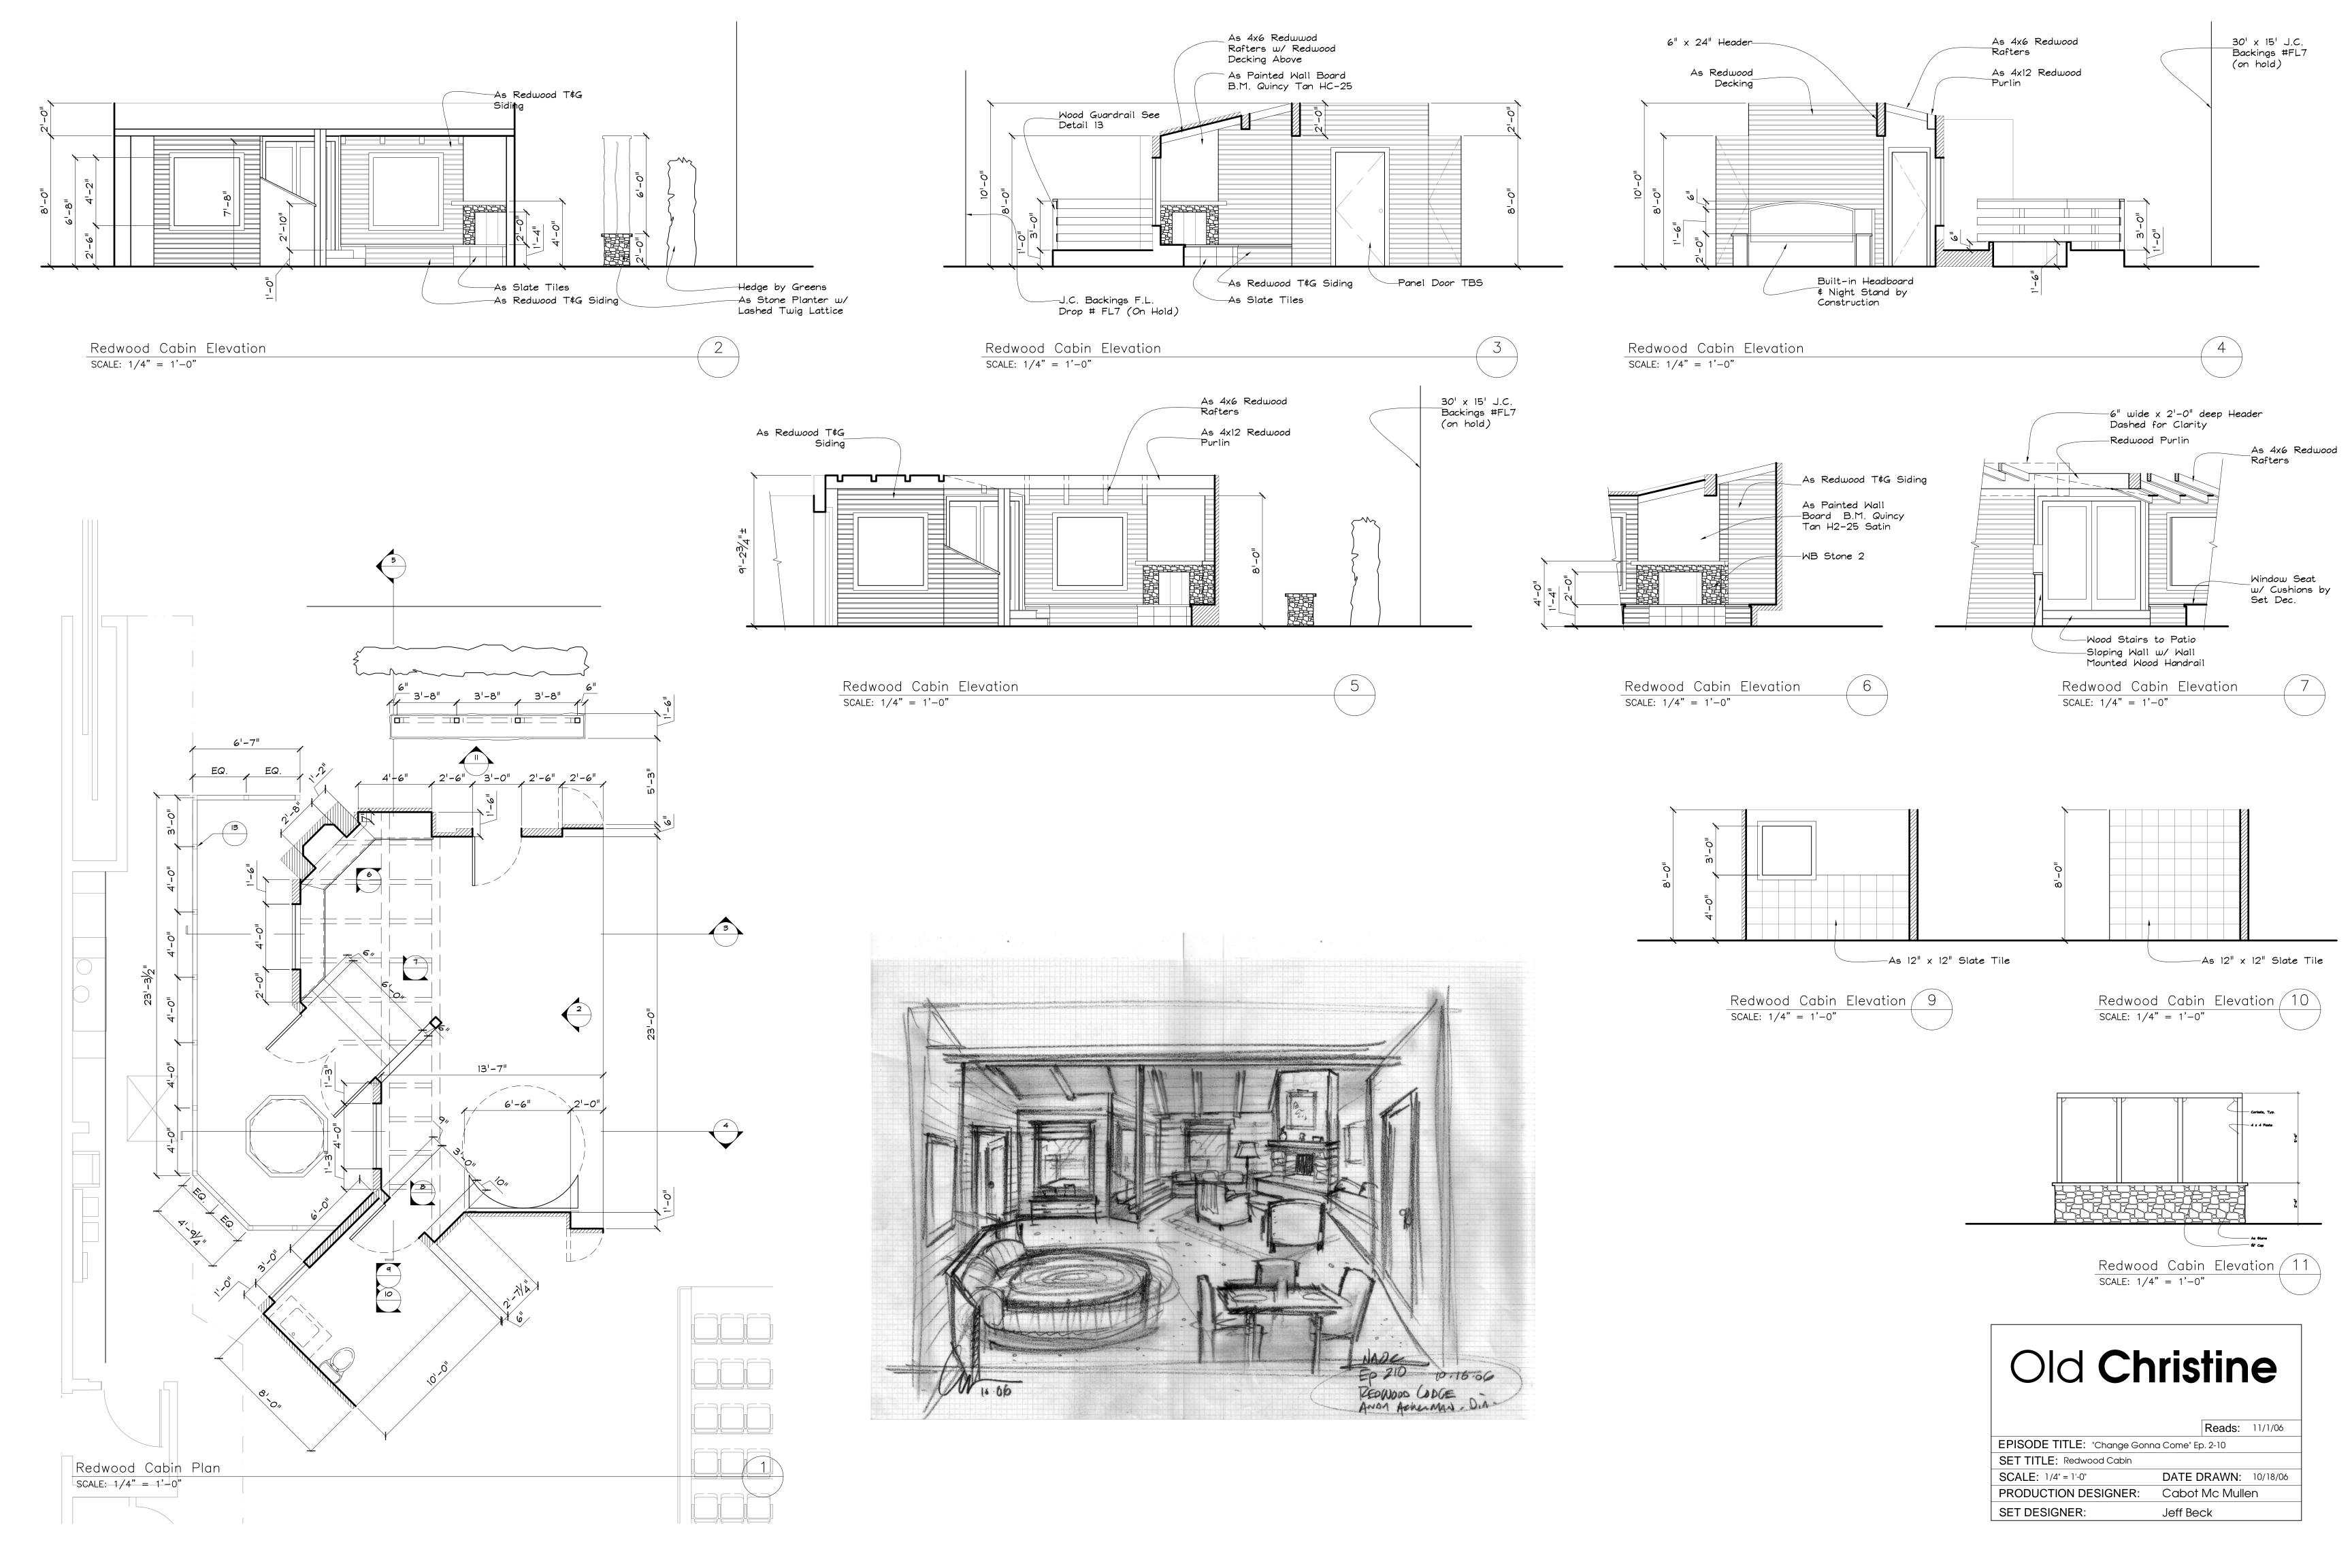

Redwood Cabin Planter Plan SCALE: 3/4" = 1'-0"

Redwood Cabin Headboard & Nightstand Elevation scale: 3/4" = 1'-0"

EPISODE TITLE: "Change Gonna Come" Ep. 2-10

SET TITLE: Redwood Cabin

SCALE: 1/4" = 1'-0" DATE DRAWN: 10/18/06