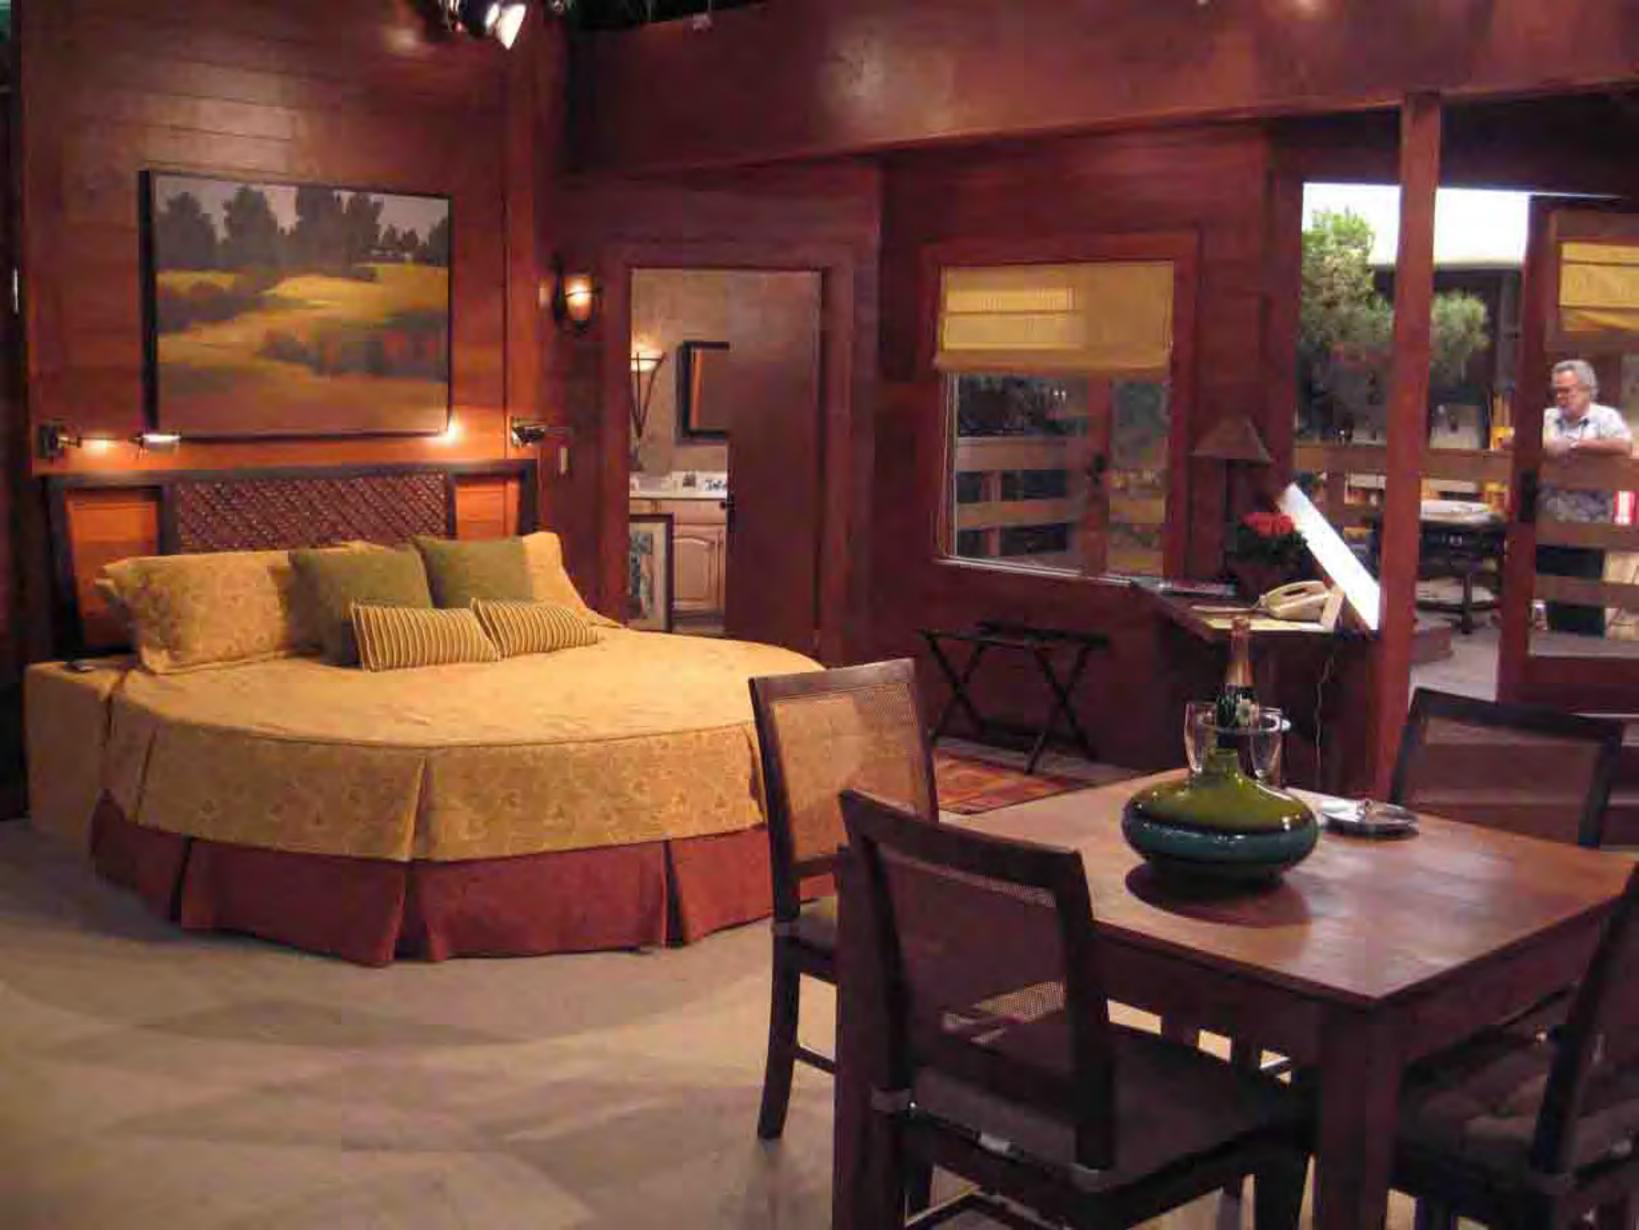

Redwood Cabin Planter Plan SCALE: 3/4" = 1'-0"

Redwood Cabin Headboard & Nightstand Elevation scale: 3/4" = 1'-0"

EPISODE TITLE: "Change Gonna Come" Ep. 2-10

SET TITLE: Redwood Cabin

SCALE: 1/4" = 1'-0" DATE DRAWN: 10/18/06