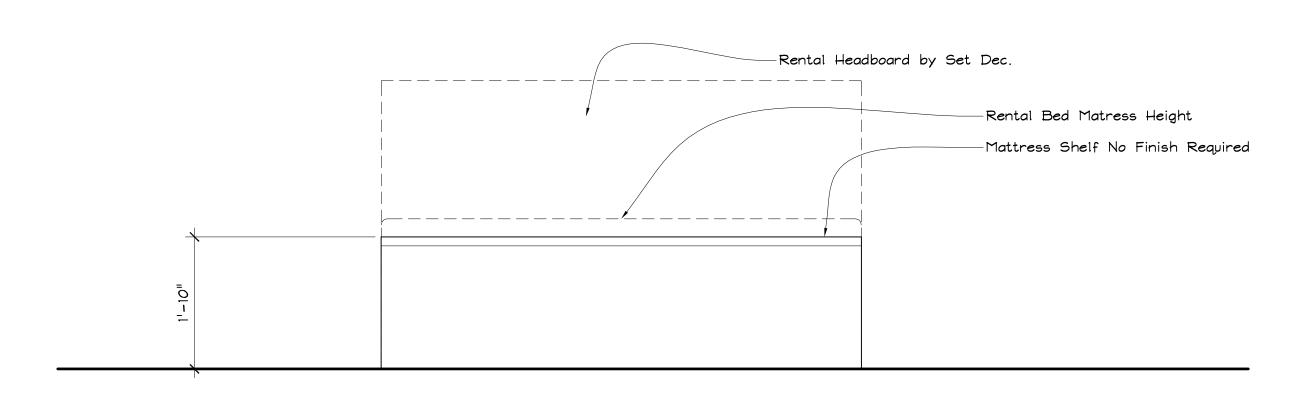

Redwood Cabin Planter Plan SCALE: 3/4" = 1'-0"

Redwood Cabin Headboard & Nightstand Elevation scale: 3/4" = 1'-0"

EPISODE TITLE: "Change Gonna Come" Ep. 2-10

SET TITLE: Redwood Cabin

SCALE: 1/4" = 1'-0" DATE DRAWN: 10/18/06