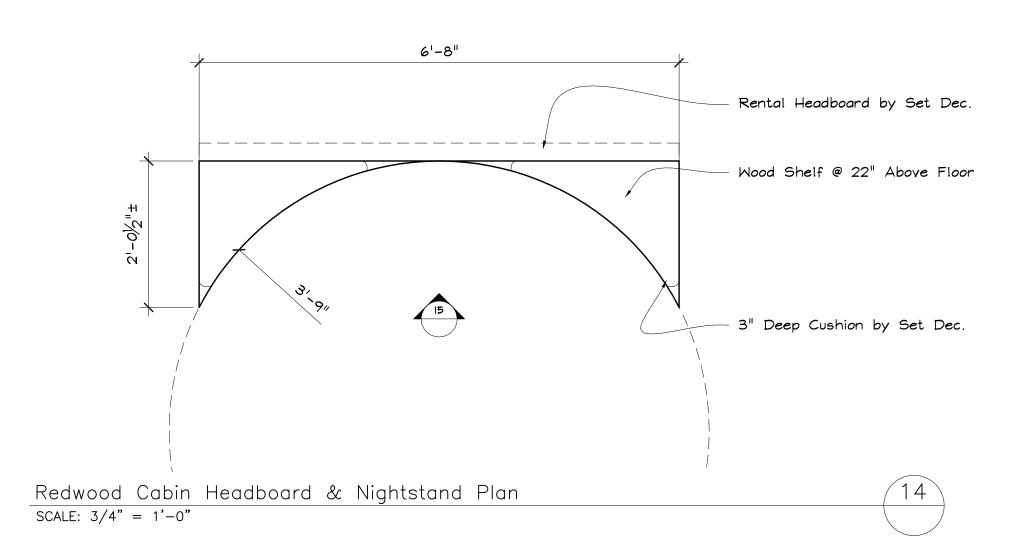

Redwood Cabin Planter Plan SCALE: 3/4" = 1'-0"

Redwood Cabin Headboard & Nightstand Elevation scale: 3/4" = 1'-0"

EPISODE TITLE: "Change Gonna Come" Ep. 2-10

SET TITLE: Redwood Cabin

SCALE: 1/4" = 1'-0" DATE DRAWN: 10/18/06