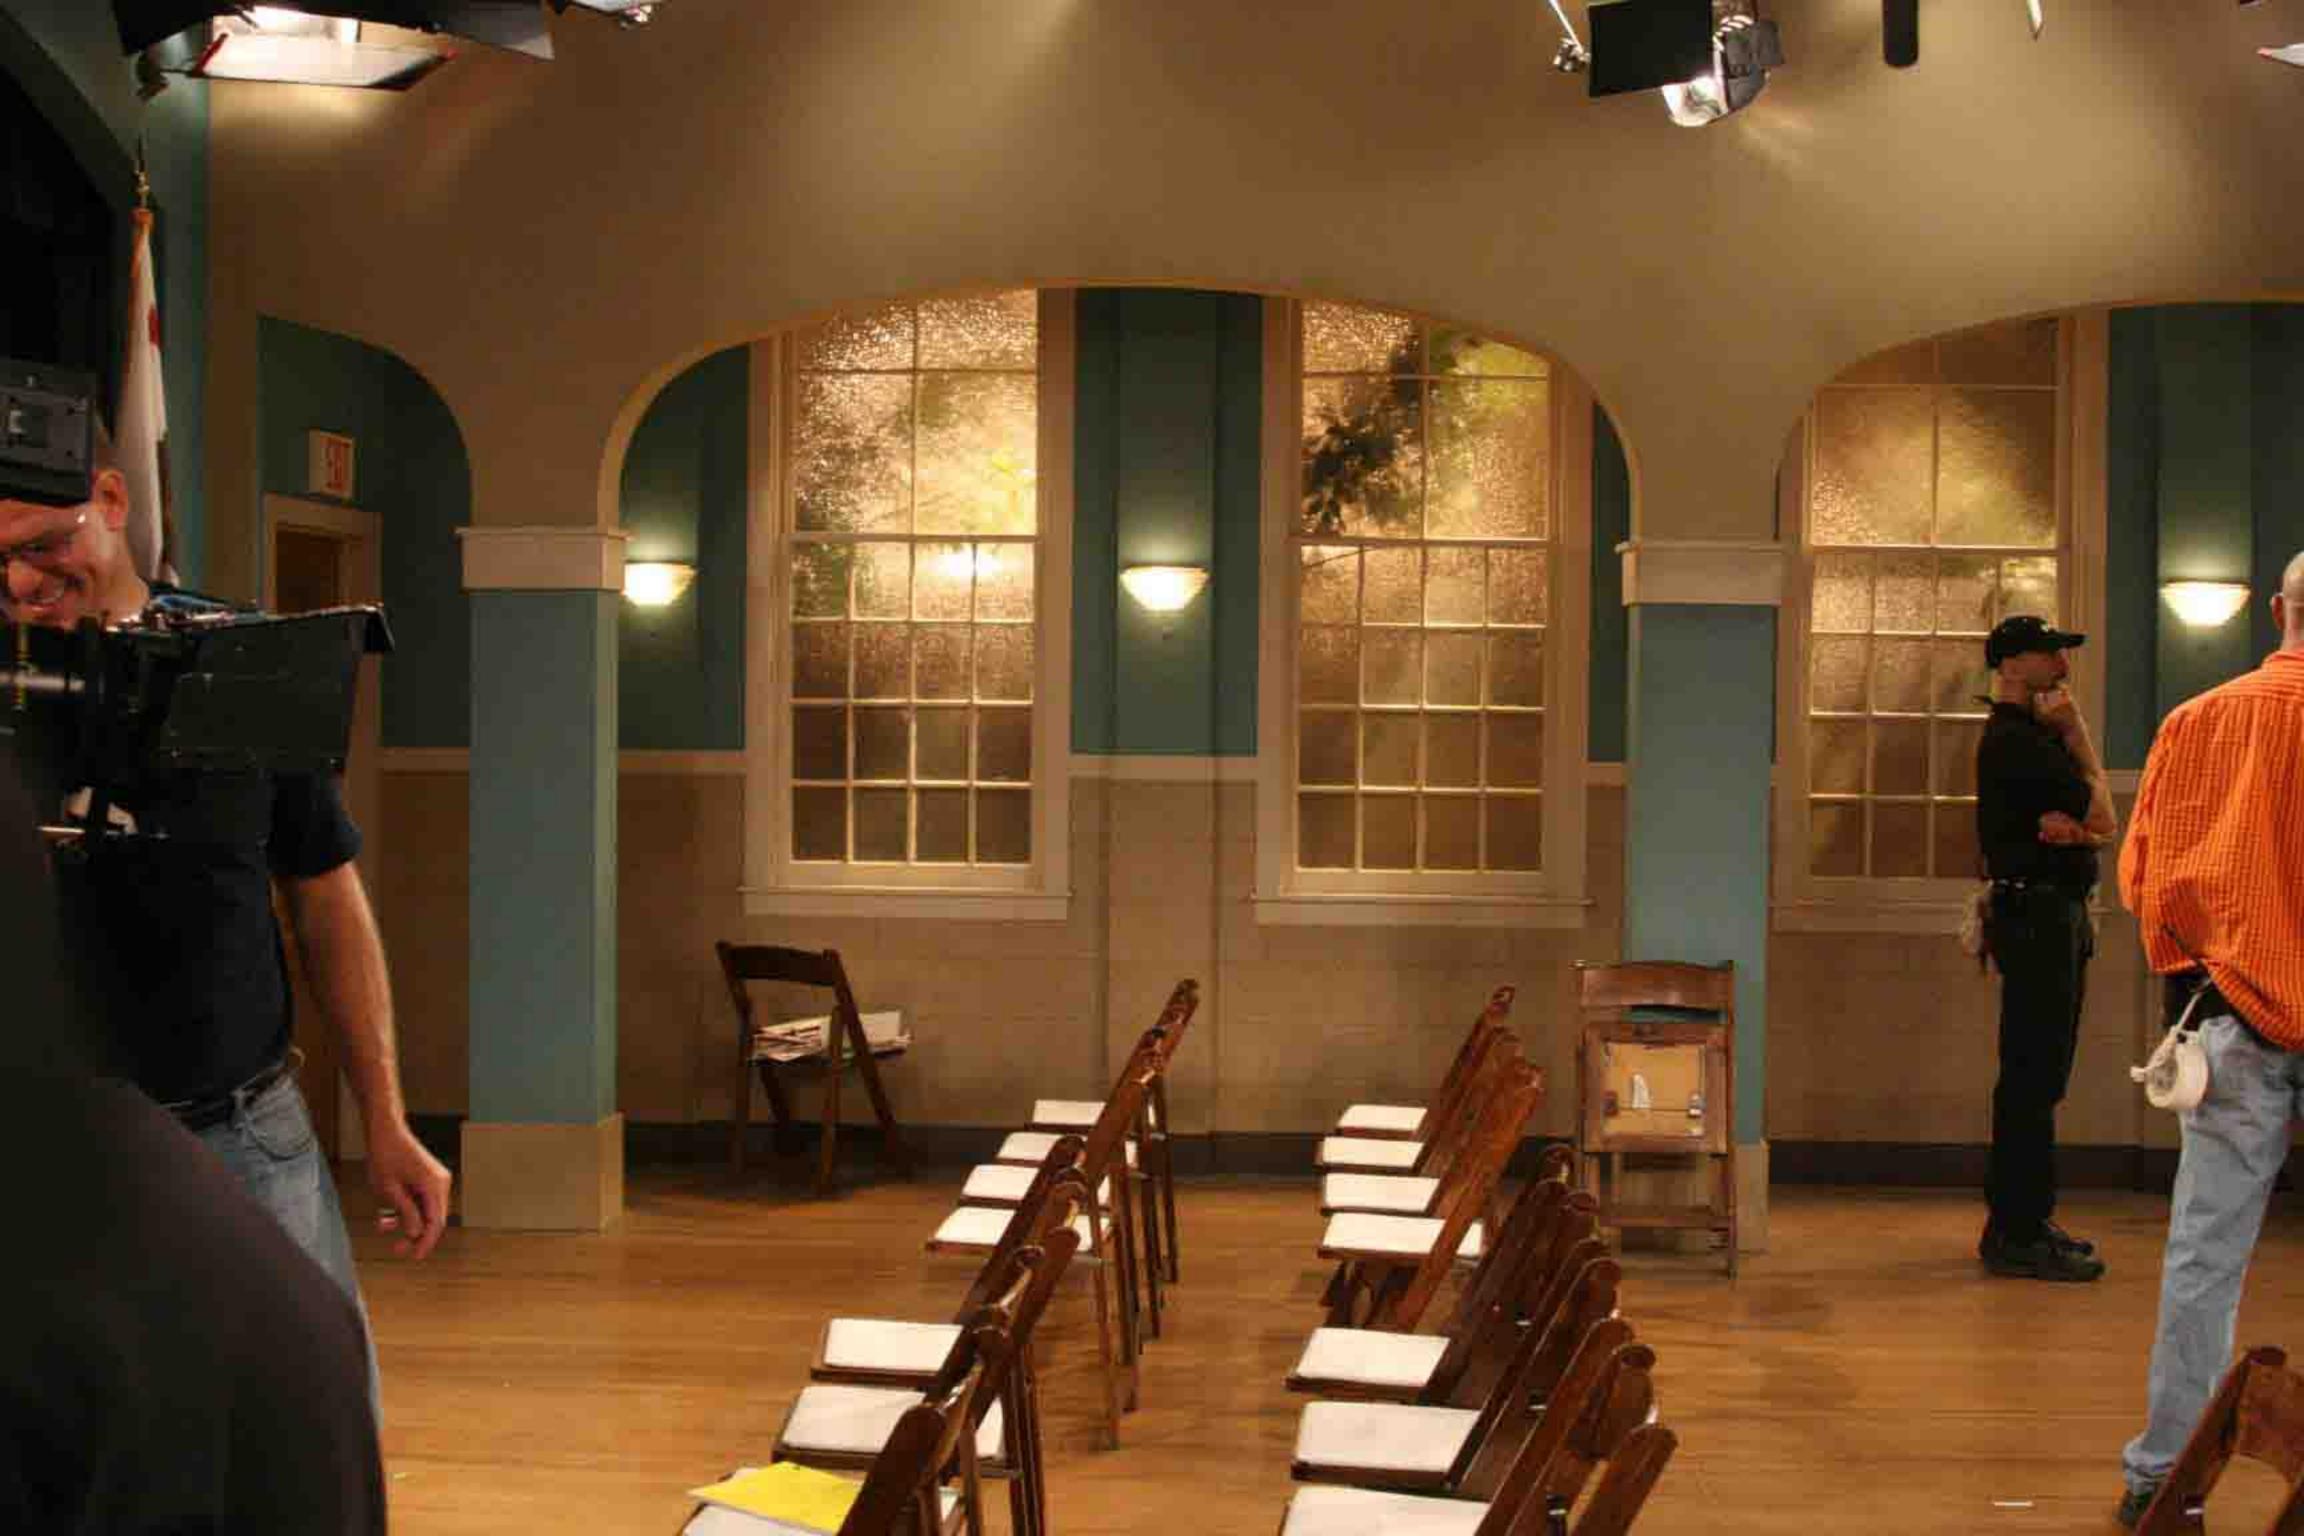

## Old Christine

|                                      |                        | <b>Reads</b> : 9/6/06 |  |  |
|--------------------------------------|------------------------|-----------------------|--|--|
| EPISODE TITLE: "Oh God Yes" Ep. 2-04 |                        |                       |  |  |
|                                      | SET TITLE: Int. Church |                       |  |  |
|                                      | SCALE: 1/4" = 1'-0"    | DATE DRAWN:           |  |  |
|                                      | PRODUCTION DESIGNER:   | Cabot Mc Mullen       |  |  |
|                                      | SET DESIGNER:          | Jeff Beck             |  |  |