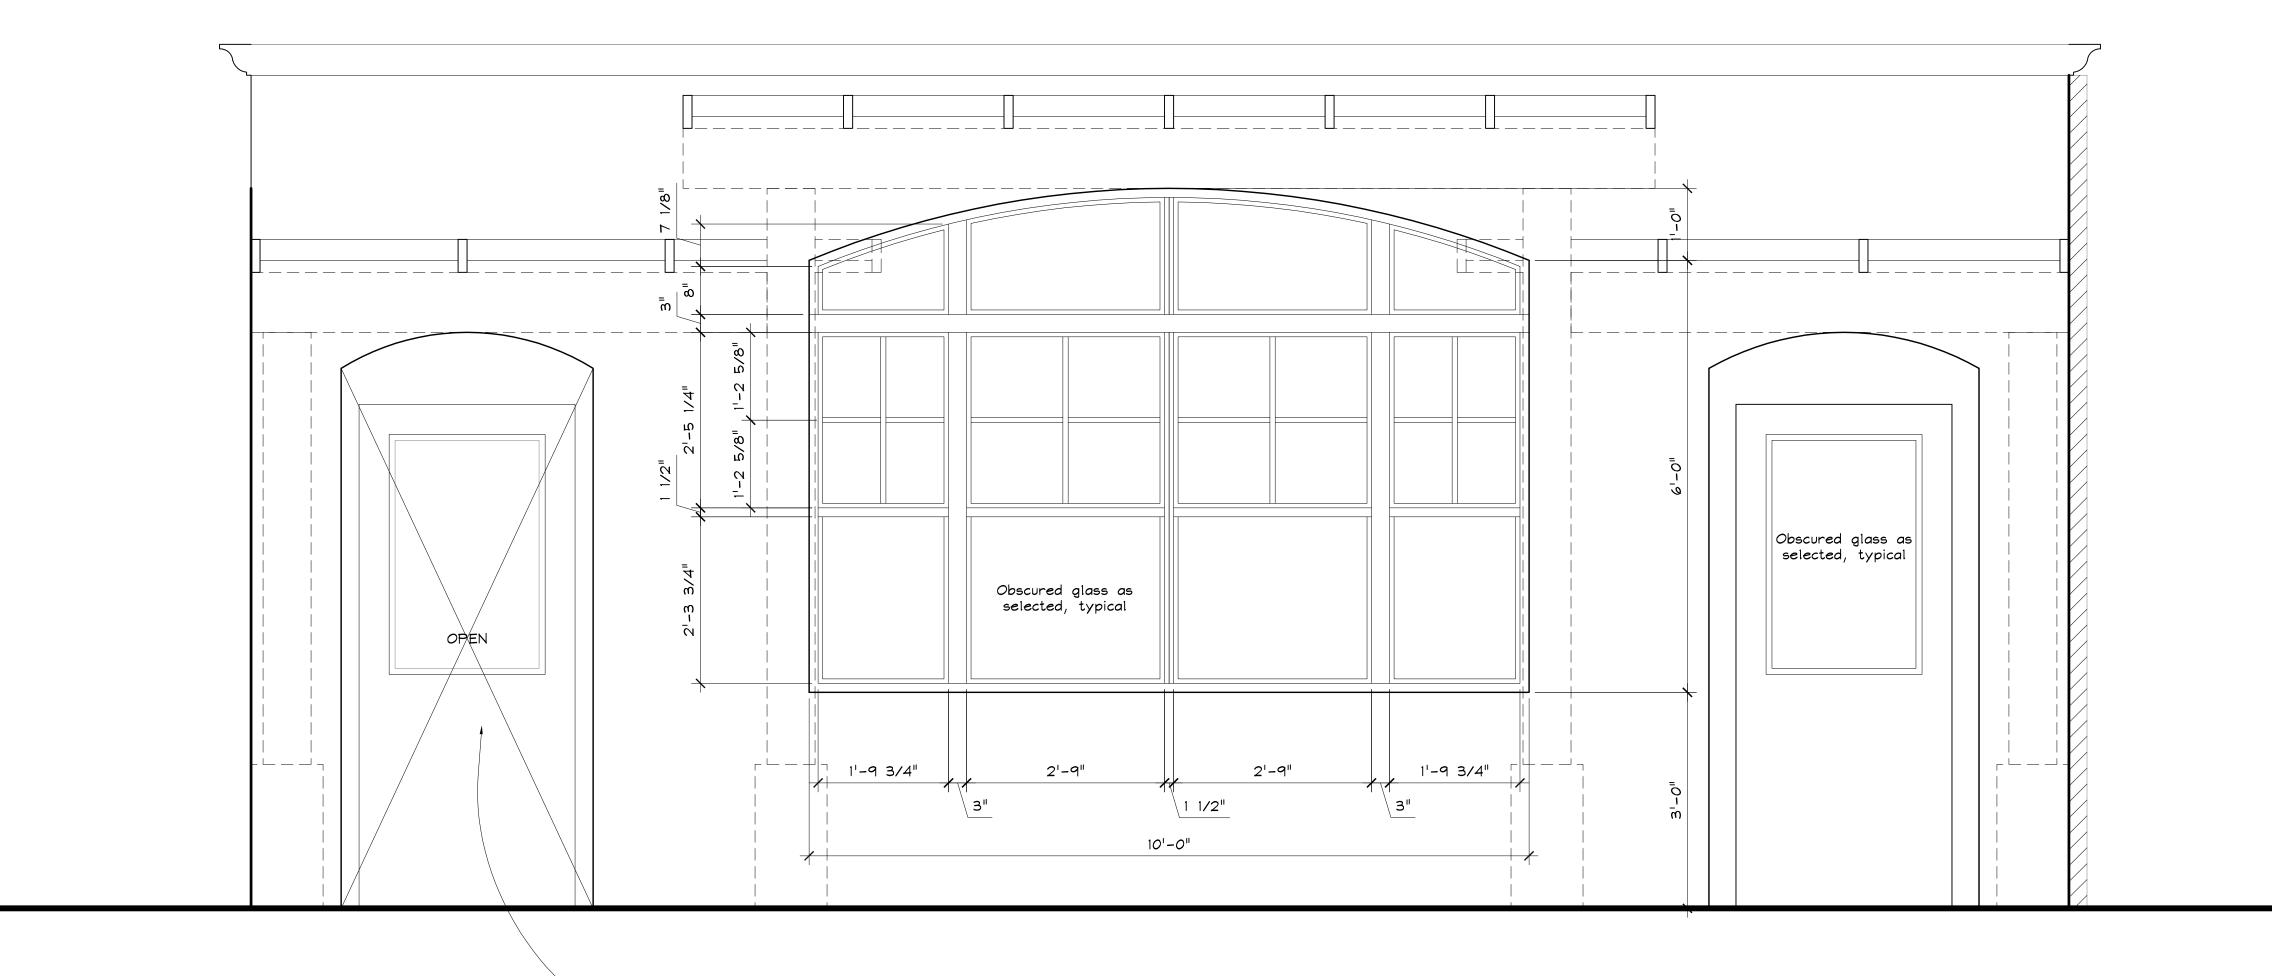

Door beyond w/ obscured glass as selected General Notes:

Greens:
Backings:
Walls:
Paper:
Paint:
Flooring:

| Old Christine              |                     |  |
|----------------------------|---------------------|--|
|                            | Reads:              |  |
| EPISODE TITLE: 108         |                     |  |
| SET TITLE: Student Terrace |                     |  |
| SCALE: 1/4" = 1'-0"        | DATE DRAWN: 11/8/07 |  |
| PRODUCTION DESIGNER:       | Cabot Mc Mullen     |  |

Jeff Beck

SET DESIGNER:

Student Terrace Window Elevation scale: 3/4" = 1'-0"