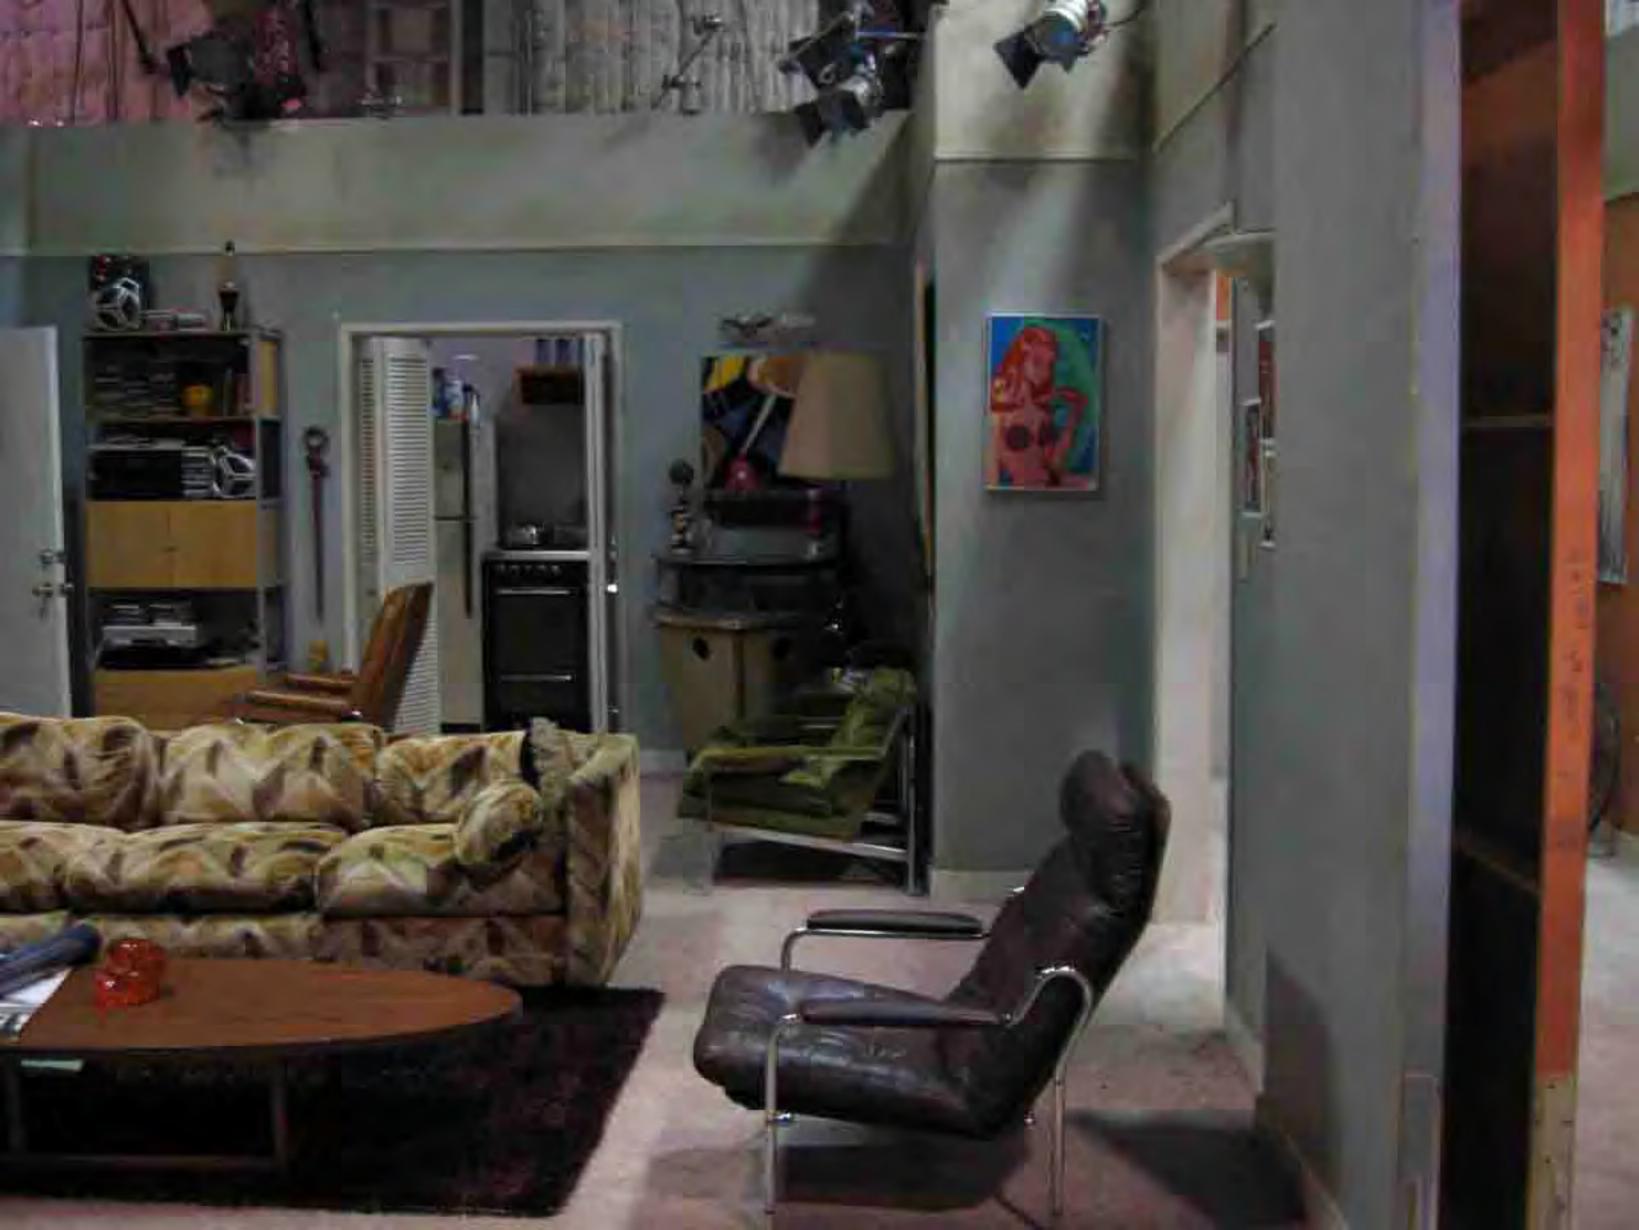

## Old Christine

|                                      |                        | <b>Reads</b> : 9/6/06 |  |  |
|--------------------------------------|------------------------|-----------------------|--|--|
| EPISODE TITLE: "Oh God Yes" Ep. 2-04 |                        |                       |  |  |
|                                      | SET TITLE: Int. Church |                       |  |  |
|                                      | SCALE: 1/4" = 1'-0"    | DATE DRAWN:           |  |  |
|                                      | PRODUCTION DESIGNER:   | Cabot Mc Mullen       |  |  |
|                                      | SET DESIGNER:          | Jeff Beck             |  |  |