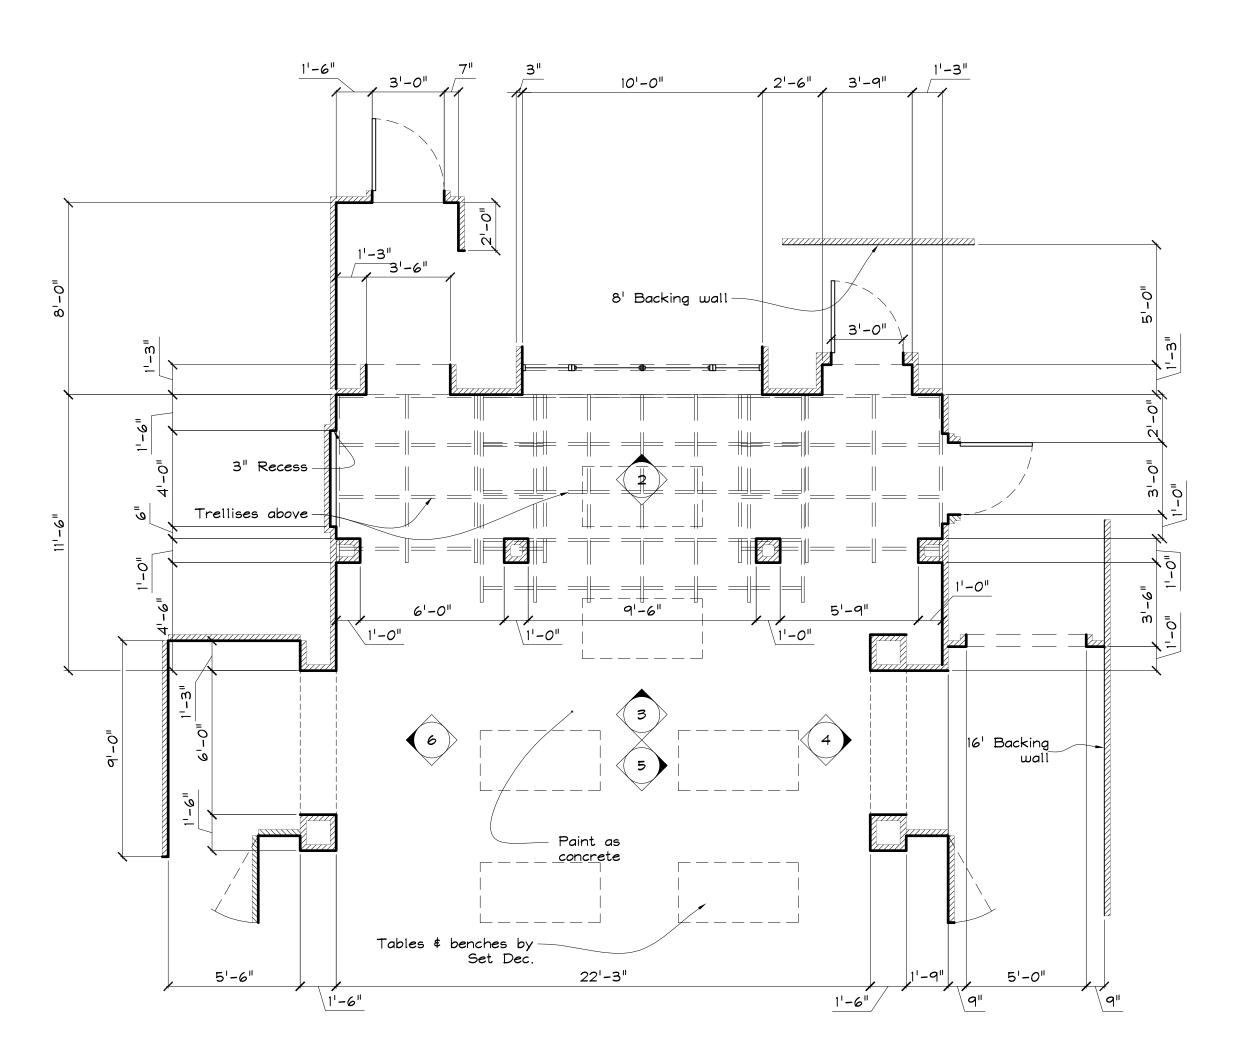

PRODUCTION DESIGNER: Cabot Mc Mullen

SET DESIGNER: Jeff Beck

Student Terrace Plan

SCALE: 1/4" = 1'-0"

| Revised | 11 | /8/07 |
|---------|----|-------|
|         |    |       |

| General Notes: |  |
|----------------|--|
| Greens:        |  |
| Backings:      |  |
| Walls:         |  |
| Paper:         |  |
| Paint:         |  |
| Flooring:      |  |
|                |  |

| Old <b>Ch</b>              | ristine             |
|----------------------------|---------------------|
|                            |                     |
|                            | Reads:              |
| EPISODE TITLE: 108         | 1                   |
| SET TITLE: Student Terrace |                     |
| SCALE: 1/4" = 1'-0"        | DATE DRAWN: 11/8/07 |
| PRODUCTION DESIGNER:       | Cabot Mc Mullen     |
| SET DESIGNER:              | Jeff Beck           |