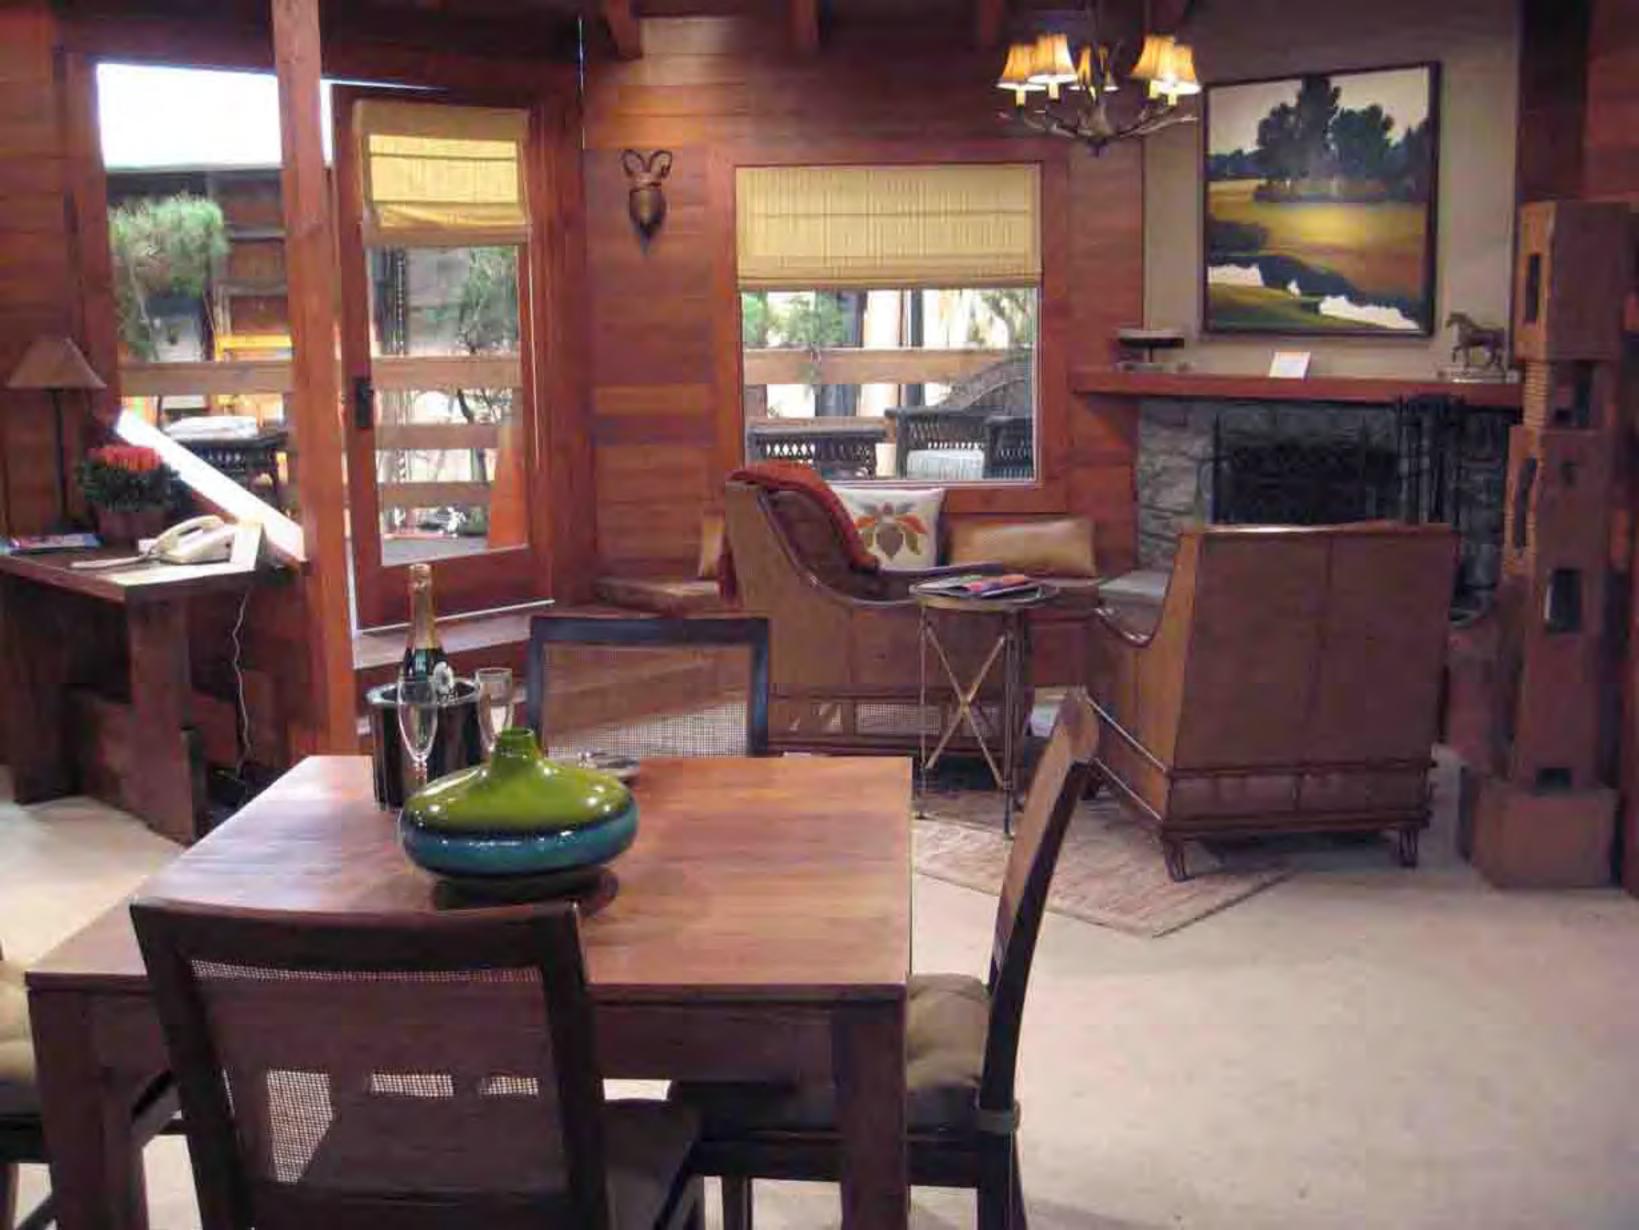

Redwood Cabin Planter Plan SCALE: 3/4" = 1'-0"

Redwood Cabin Headboard & Nightstand Elevation scale: 3/4" = 1'-0"

EPISODE TITLE: "Change Gonna Come" Ep. 2-10

SET TITLE: Redwood Cabin

SCALE: 1/4" = 1'-0" DATE DRAWN: 10/18/06