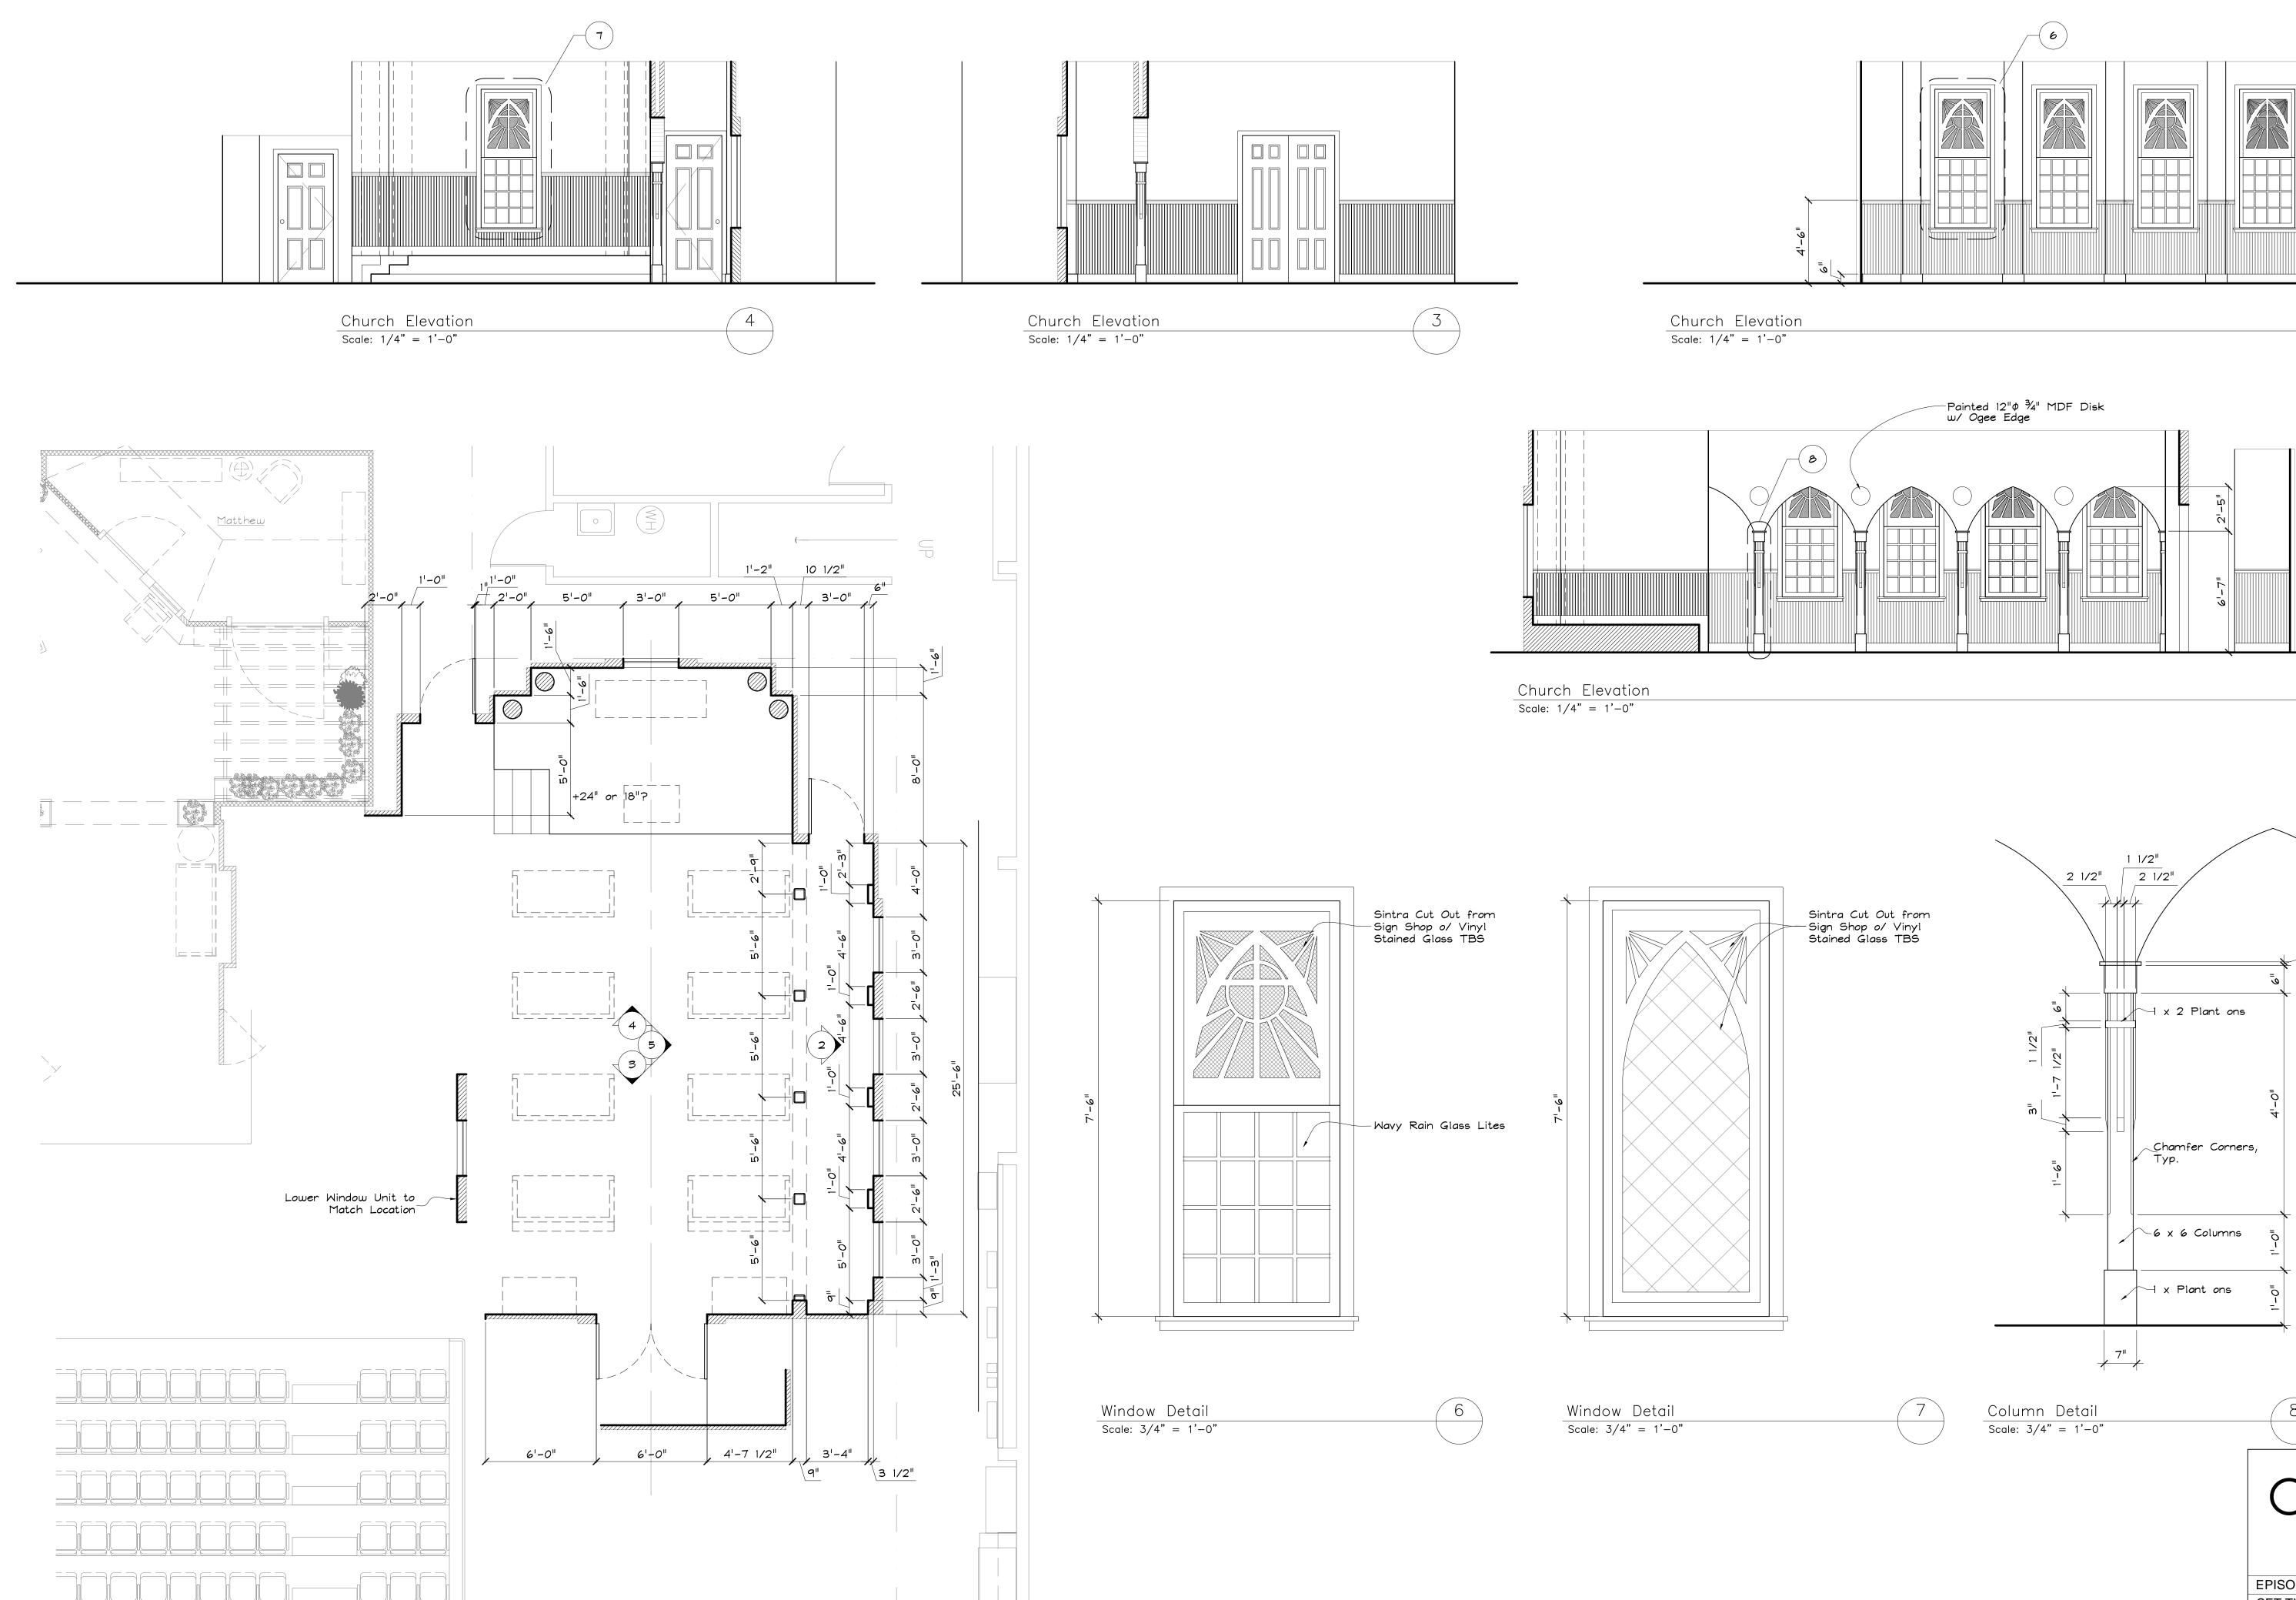

Church Plan
Scale: 1/4" = 1'-0"

## Old Christine

|                                      |                        | <b>Reads</b> : 9/6/06 |  |  |
|--------------------------------------|------------------------|-----------------------|--|--|
| EPISODE TITLE: "Oh God Yes" Ep. 2-04 |                        |                       |  |  |
|                                      | SET TITLE: Int. Church |                       |  |  |
|                                      | SCALE: 1/4" = 1'-0"    | DATE DRAWN:           |  |  |
|                                      | PRODUCTION DESIGNER:   | Cabot Mc Mullen       |  |  |
|                                      | SET DESIGNER:          | Jeff Beck             |  |  |