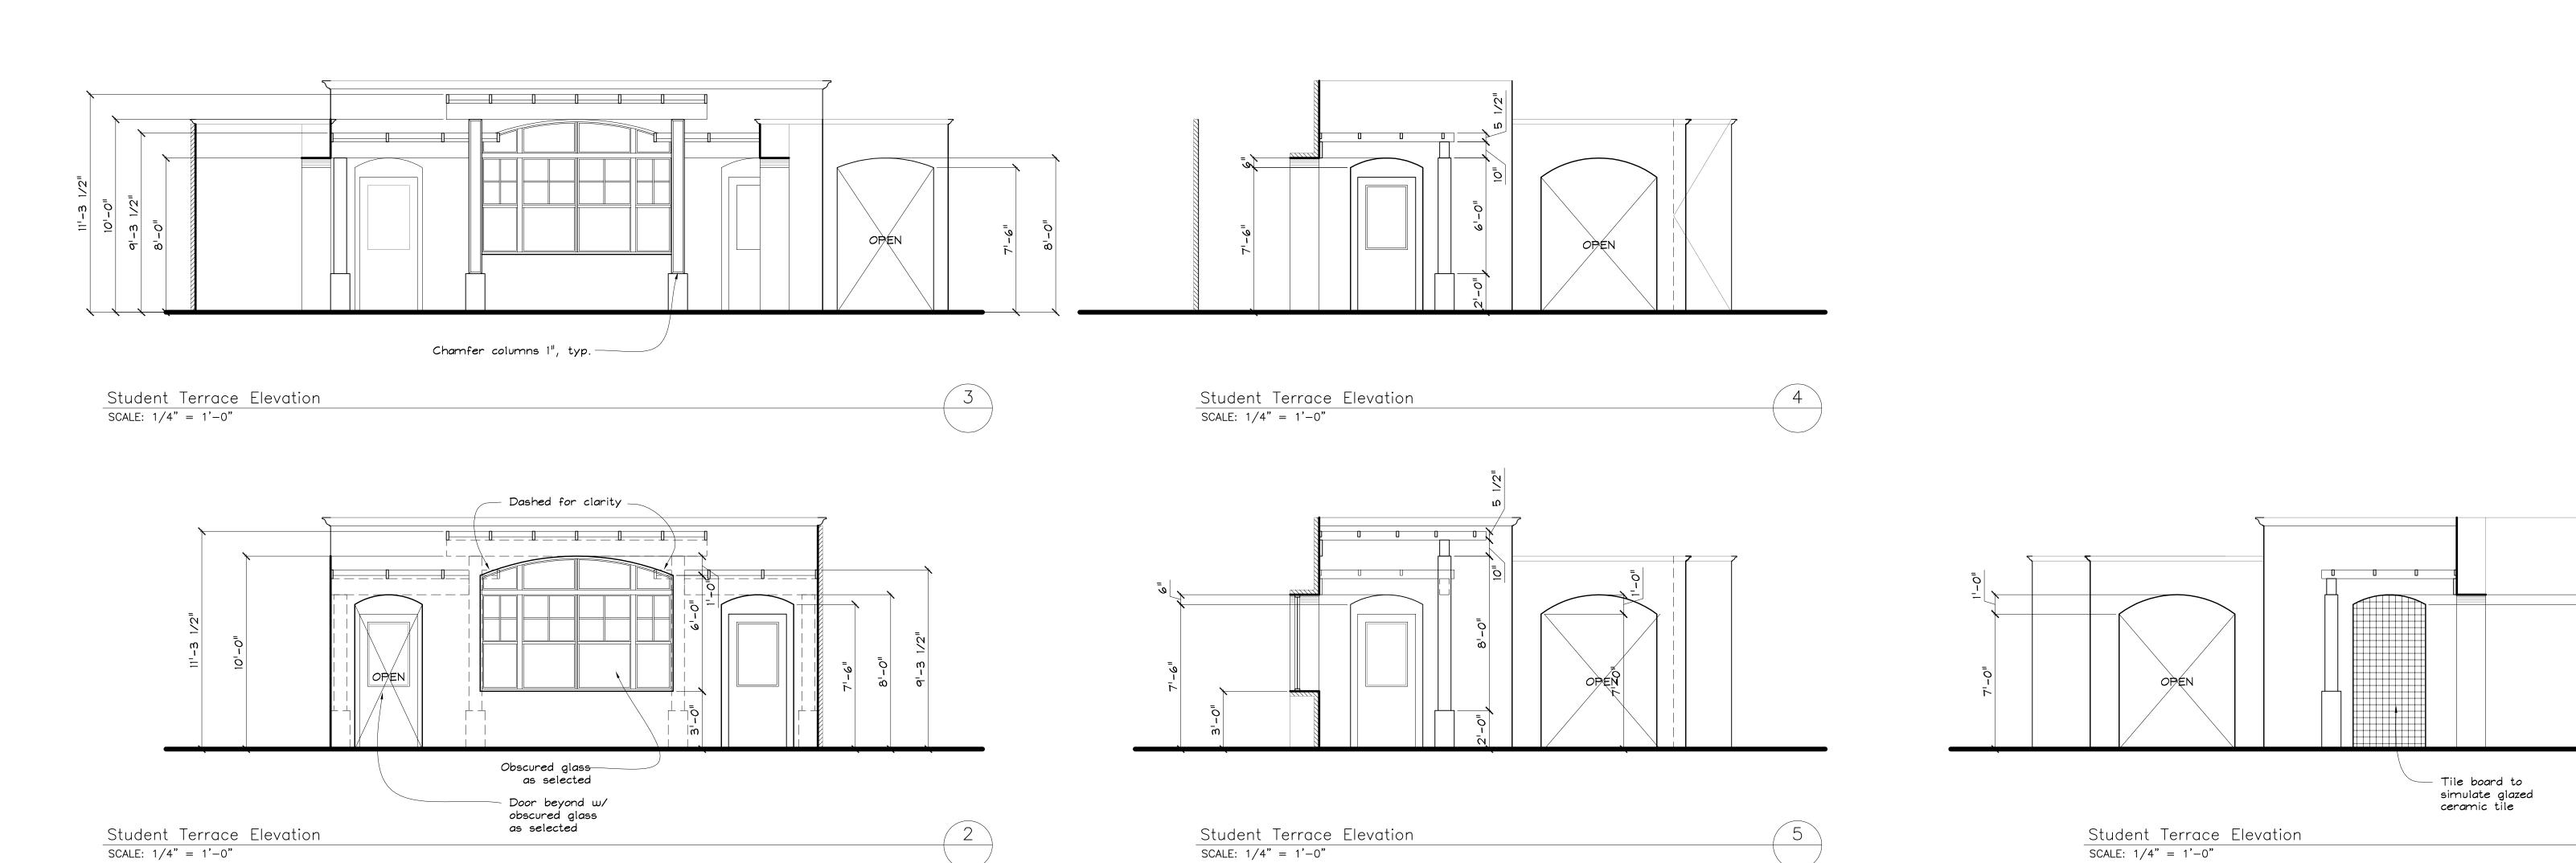

PRODUCTION DESIGNER: Cabot Mc Mullen

SET DESIGNER: Jeff Beck

Student Terrace Plan

SCALE: 1/4" = 1'-0"

| Revised | 11 | /8/07 |
|---------|----|-------|
|         |    |       |

| General Notes: |  |
|----------------|--|
| Greens:        |  |
| Backings:      |  |
| Walls:         |  |
| Paper:         |  |
| Paint:         |  |
| Flooring:      |  |
|                |  |

| Old <b>Ch</b>              | ristine             |
|----------------------------|---------------------|
|                            |                     |
|                            | Reads:              |
| EPISODE TITLE: 108         | 1                   |
| SET TITLE: Student Terrace |                     |
| SCALE: 1/4" = 1'-0"        | DATE DRAWN: 11/8/07 |
| PRODUCTION DESIGNER:       | Cabot Mc Mullen     |
| SET DESIGNER:              | Jeff Beck           |