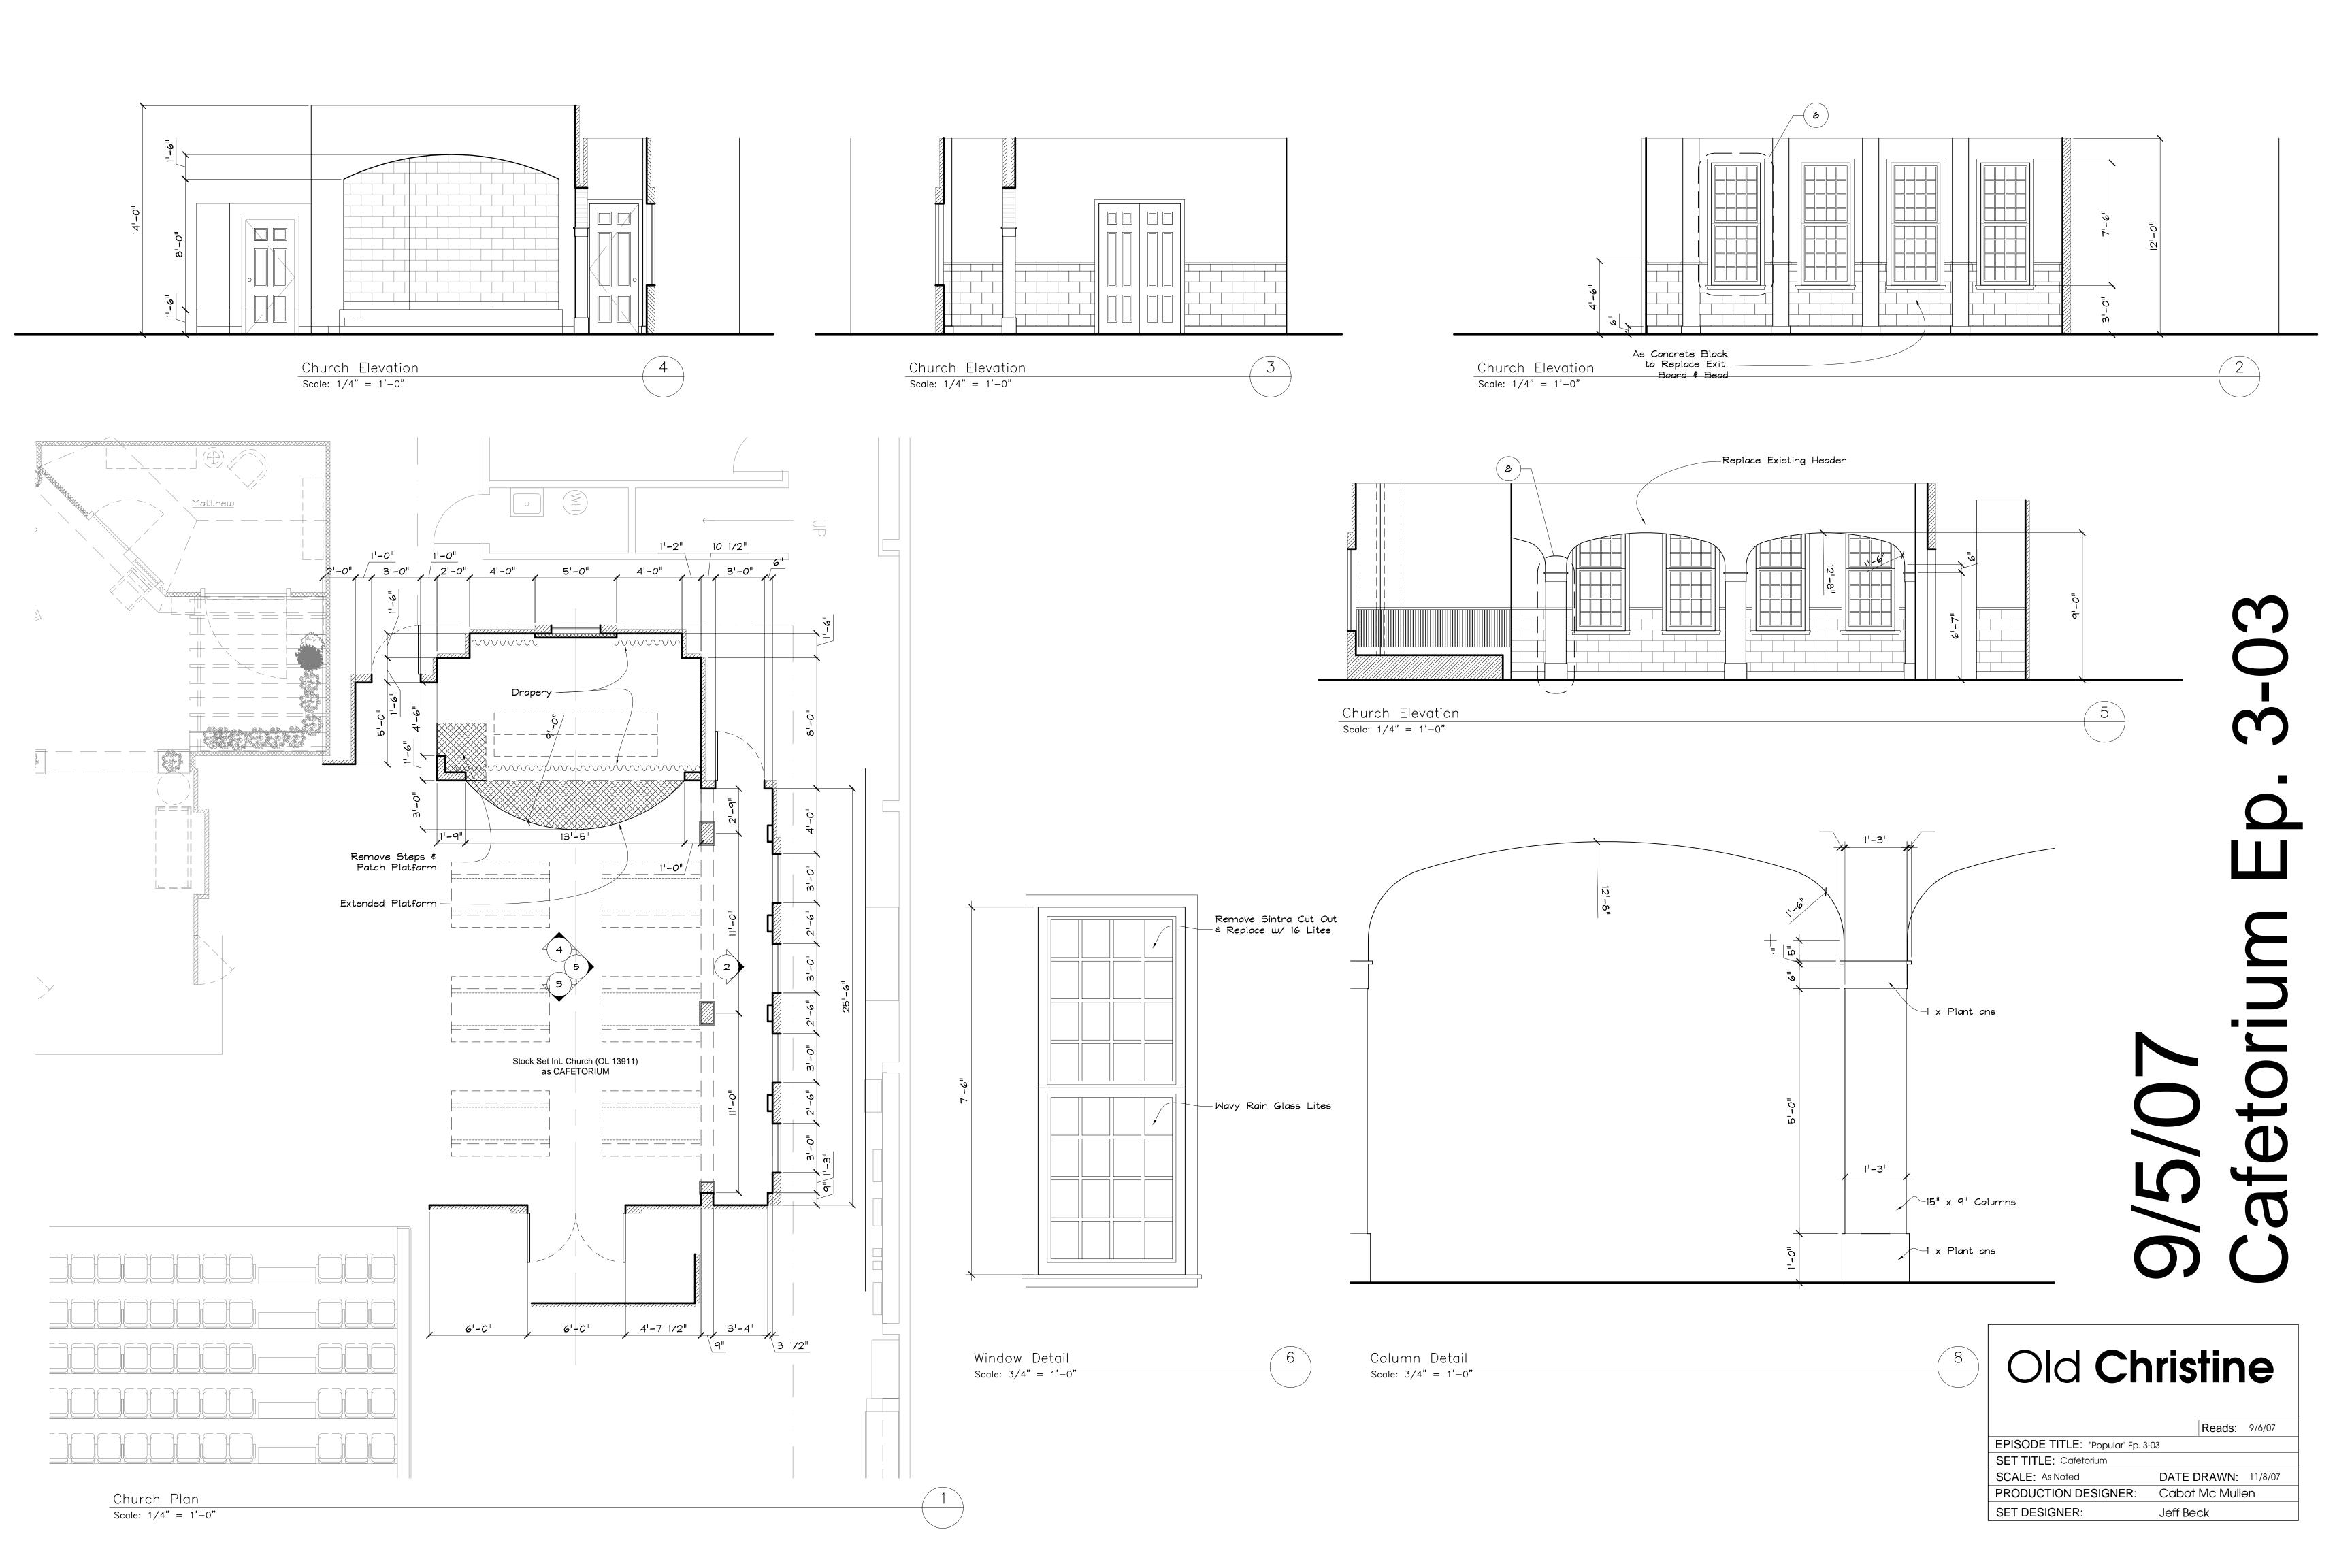

Church Plan
Scale: 1/4" = 1'-0"

## Old Christine

|                                      |                        | <b>Reads</b> : 9/6/06 |  |  |
|--------------------------------------|------------------------|-----------------------|--|--|
| EPISODE TITLE: "Oh God Yes" Ep. 2-04 |                        |                       |  |  |
|                                      | SET TITLE: Int. Church |                       |  |  |
|                                      | SCALE: 1/4" = 1'-0"    | DATE DRAWN:           |  |  |
|                                      | PRODUCTION DESIGNER:   | Cabot Mc Mullen       |  |  |
|                                      | SET DESIGNER:          | Jeff Beck             |  |  |