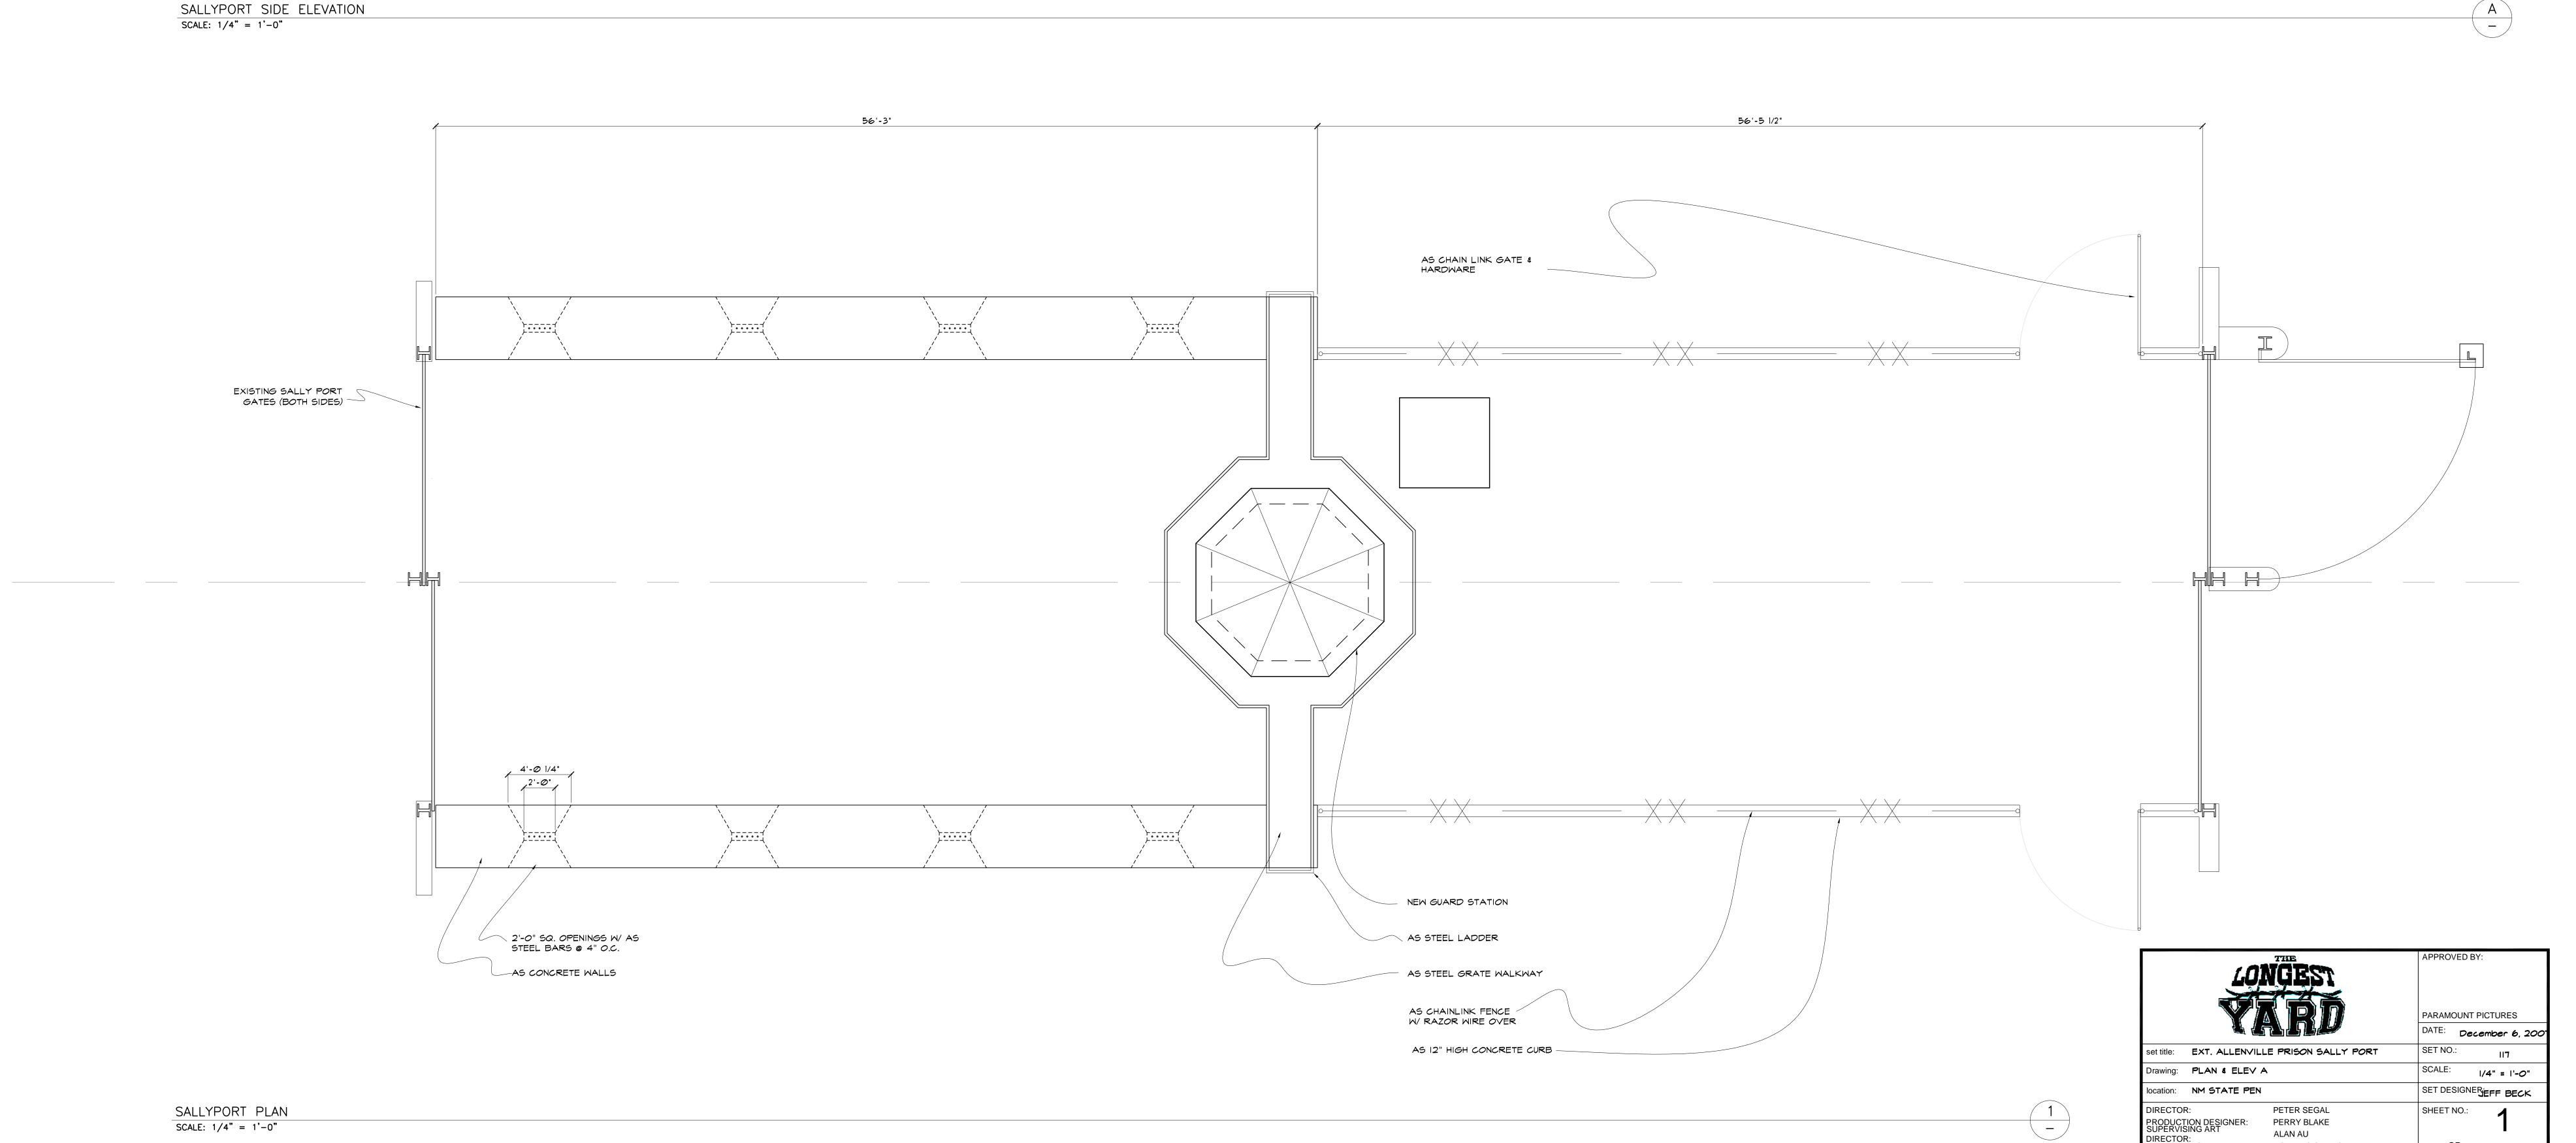

ALAN AU

DOMENIC SILVESTRI

OF:

DIRECTOR: ART DIRECTOR:

SALLYPORT REAR ELEVATION

SCALE: 1/4" = 1'-0"

B \_\_\_\_

SALLYPORT FRONT ELEVATION

SCALE: 1/4" = 1'-0"

|                                                                       |               | THE                  | APPROVED BY:   |           |
|-----------------------------------------------------------------------|---------------|----------------------|----------------|-----------|
|                                                                       |               | NUEST                | PARAMOUNT PICT | URES      |
| set title:                                                            | EXT. ALLENVIL | LE PRISON SALLY PORT | SET NO.:       | 117       |
| Drawing:                                                              | ELEV B & C    |                      | SCALE: 1/4     | " = 1'-0" |
| location:                                                             | NM STATE PEN  | 1                    | SET DESIGNER   | F BECK    |
| DIRECTOR:                                                             |               | PETER SEGAL          | SHEET NO.:     | <u> </u>  |
| PRODUCTION DESIGNER:<br>SUPERVISING ART<br>DIRECTOR:<br>ART DIRECTOR: |               | PERRY BLAKE          |                |           |
|                                                                       |               | ALAN AU              |                |           |
|                                                                       |               | DOMENIC SILVESTRI    | OF:            |           |