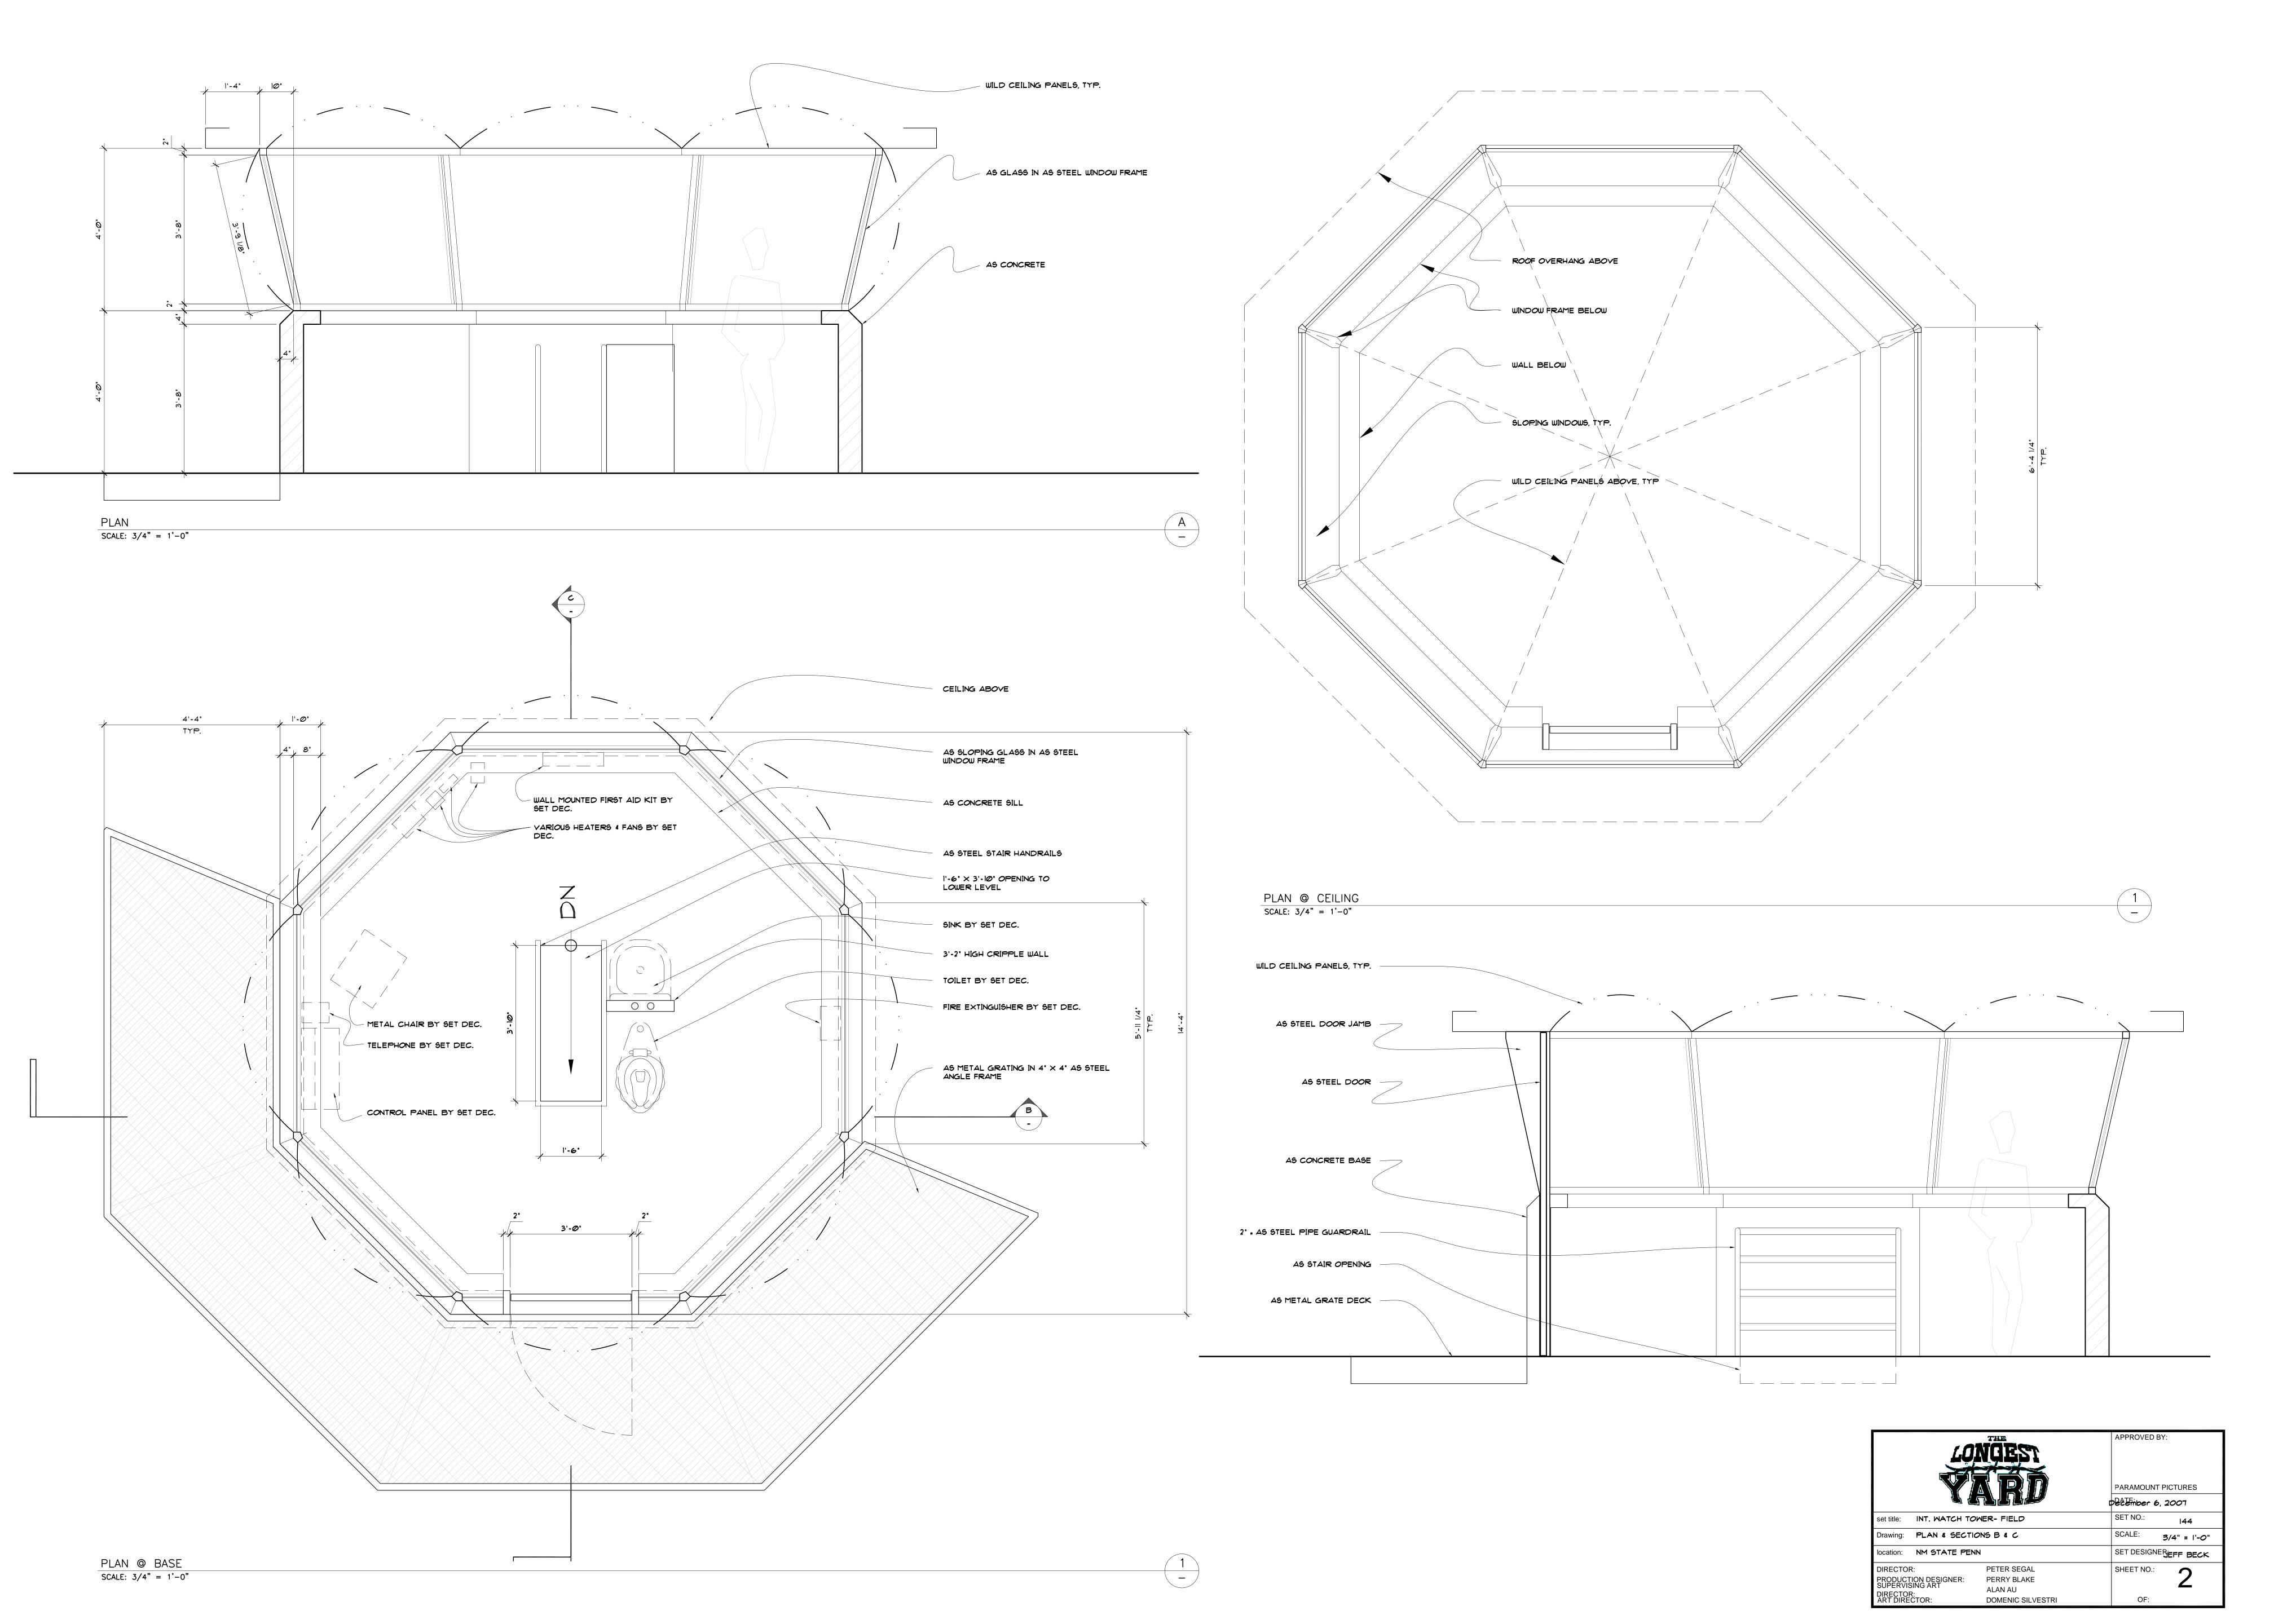

| ٢٥                           | NGEST             | APPROVED BY        | <b>'</b> : |
|------------------------------|-------------------|--------------------|------------|
| YARD                         |                   | PARAMOUNT PICTURES |            |
|                              |                   | DATE: 12/6/        | 2007       |
| set title: INT. / EXT. WA    | TCH TOWER - FIELD | SET NO.:           | 144        |
| Drawing: <b>DETAILS</b>      |                   | SCALE:             | AS NOT     |
| location: NM STATE PEN       | IN                | SET DESIGNE        | SEFF BE    |
| DIRECTOR:                    | PETER SEGAL       | SHEET NO.:         | <u> </u>   |
| PRODUCTION DESIGNER:         | PERRY BLAKE       |                    | .3         |
| SUPERVISING ART<br>DIRECTOR: | ALAN AU           |                    |            |
| ART DIRECTOR:                | DOMENIC SILVESTRI | OF:                |            |