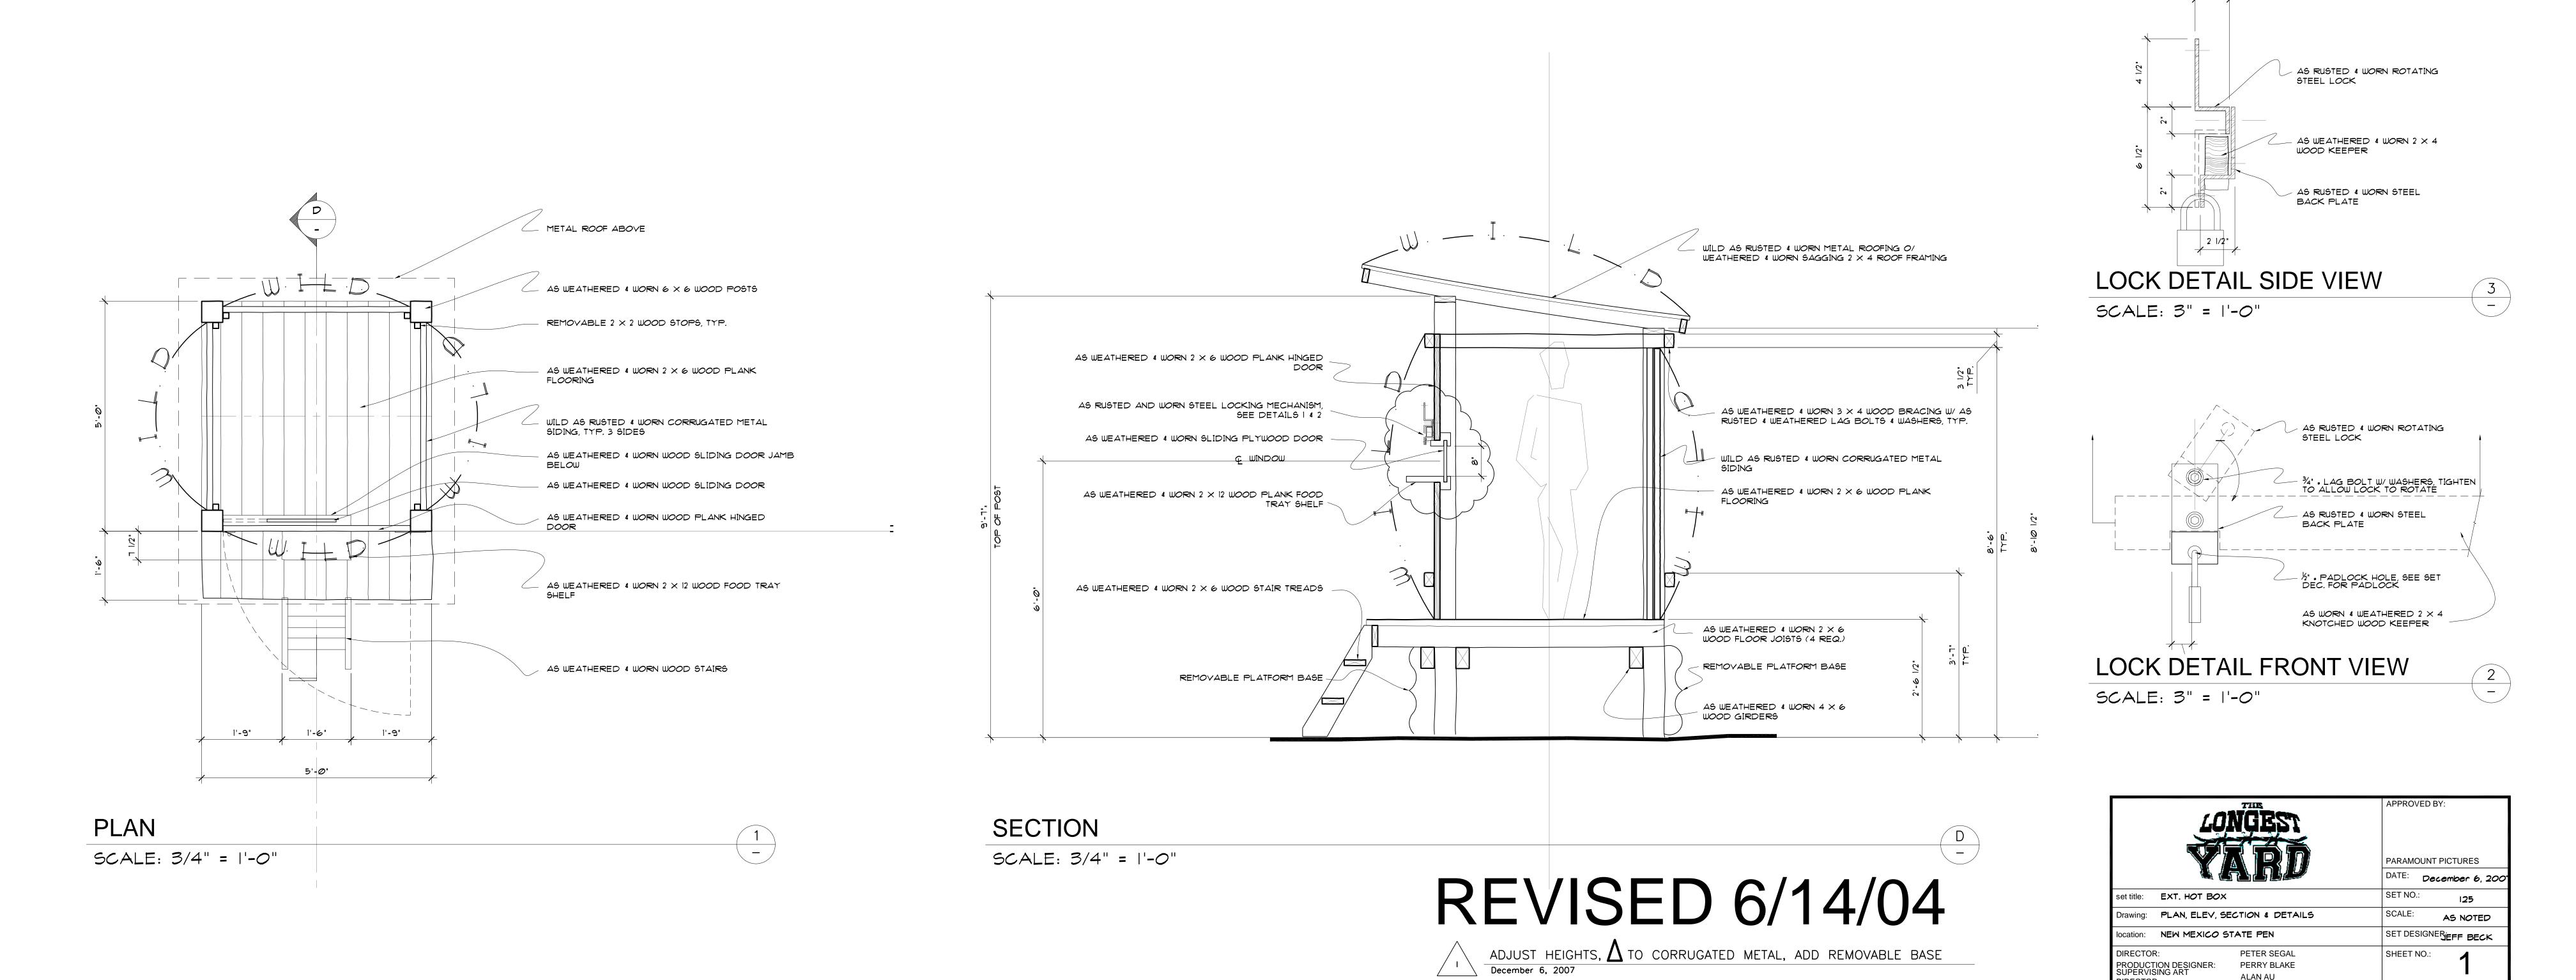

ALAN AU

DOMENIC SILVESTRI

OF:

DIRECTOR: ART DIRECTOR:

SALLYPORT REAR ELEVATION

SCALE: 1/4" = 1'-0"

B \_\_\_\_

SALLYPORT FRONT ELEVATION

SCALE: 1/4" = 1'-0"

|                                                                       |               | THE                  | APPROVED BY:   |           |
|-----------------------------------------------------------------------|---------------|----------------------|----------------|-----------|
|                                                                       |               | NUEST                | PARAMOUNT PICT | URES      |
| set title:                                                            | EXT. ALLENVIL | LE PRISON SALLY PORT | SET NO.:       | 117       |
| Drawing:                                                              | ELEV B & C    |                      | SCALE: 1/4     | " = 1'-0" |
| location:                                                             | NM STATE PEN  | 1                    | SET DESIGNER   | F BECK    |
| DIRECTOR:                                                             |               | PETER SEGAL          | SHEET NO.:     | <u> </u>  |
| PRODUCTION DESIGNER:<br>SUPERVISING ART<br>DIRECTOR:<br>ART DIRECTOR: |               | PERRY BLAKE          |                |           |
|                                                                       |               | ALAN AU              |                |           |
|                                                                       |               | DOMENIC SILVESTRI    | OF:            |           |