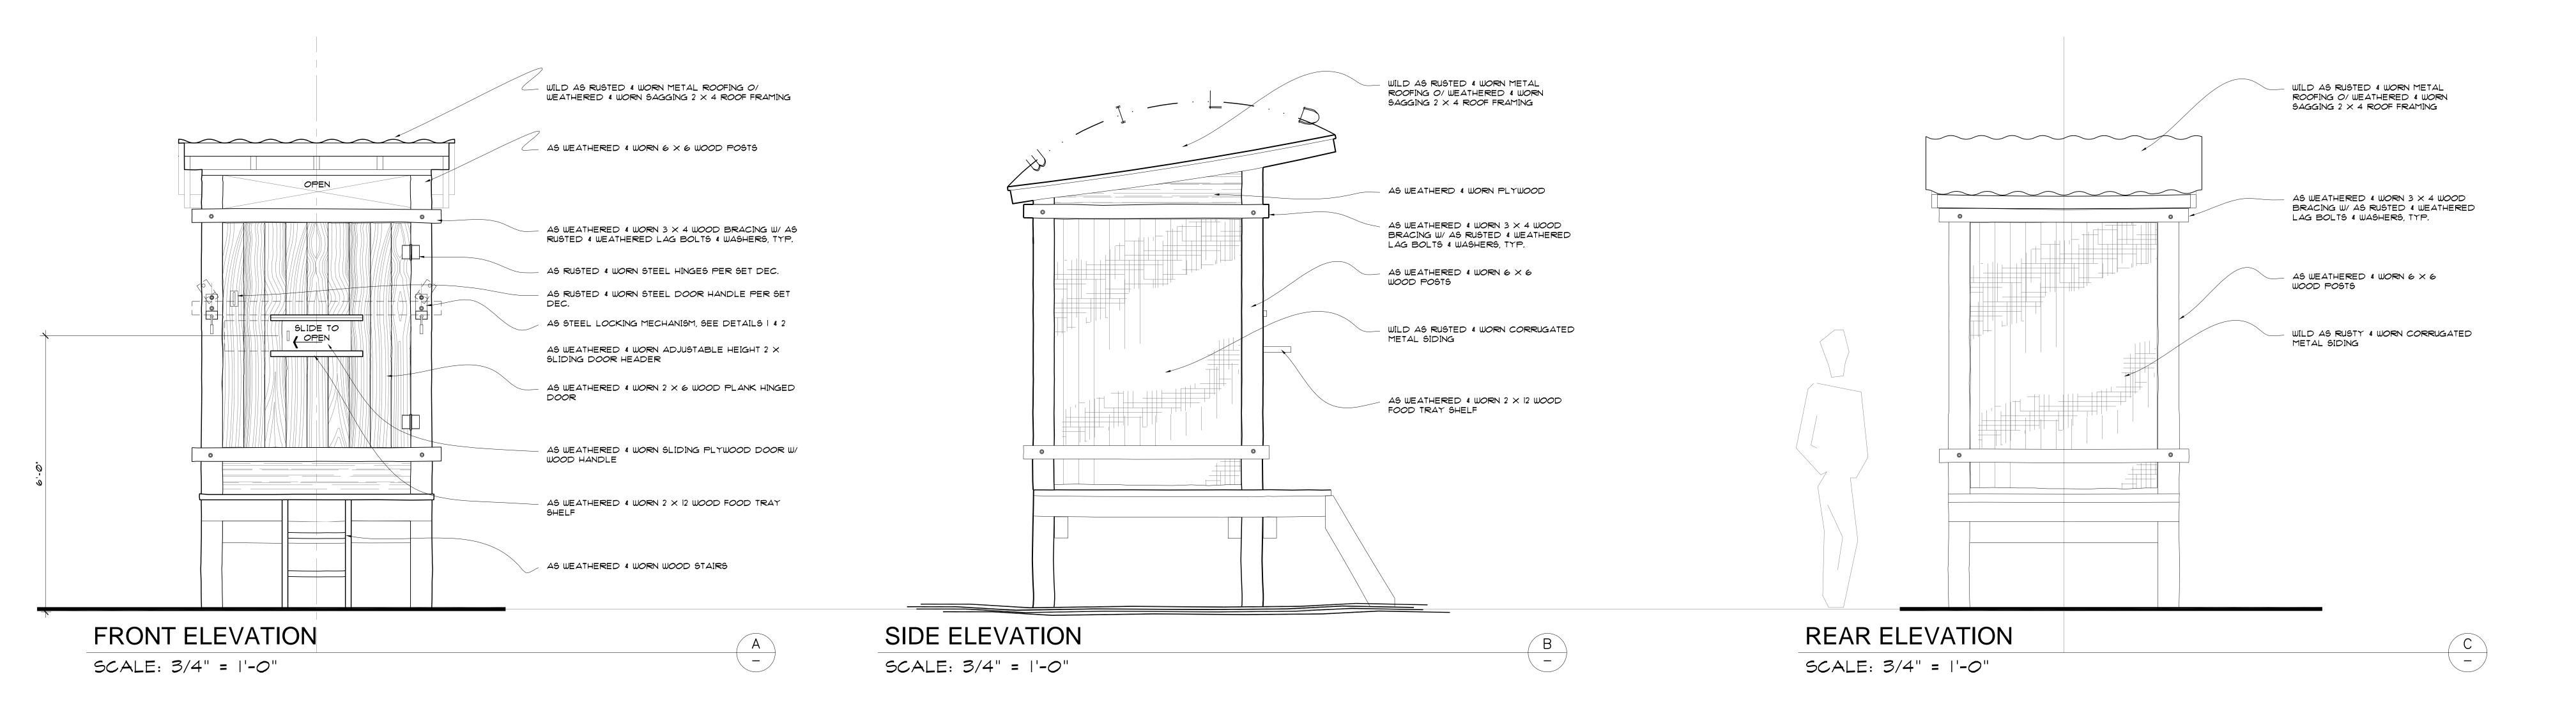

## REVISED 6/10/04

ELEVATION

SCALE: 1/4" = 1'-0"

| LONGEST                                                                |                                                            | PARAMOUI  | PARAMOUNT PICTURES  DATE: 6/1/2004 |  |
|------------------------------------------------------------------------|------------------------------------------------------------|-----------|------------------------------------|--|
| set title: INT. WATCH TON                                              | NER- FIELD                                                 | SET NO.:  | 144                                |  |
| Drawing: PLAN & ELEVA                                                  | TIONS                                                      | SCALE:    | 1/4" = 1'-0"                       |  |
| location: NM STATE PENN                                                | I                                                          | SET DESIG | NERIEFF BECK                       |  |
| DIRECTOR: PRODUCTION DESIGNER: SUPERVISING ART DIRECTOR: ART DIRECTOR: | PETER SEGAL<br>PERRY BLAKE<br>ALAN AU<br>DOMENIC SILVESTRI | SHEET NO. | 1                                  |  |