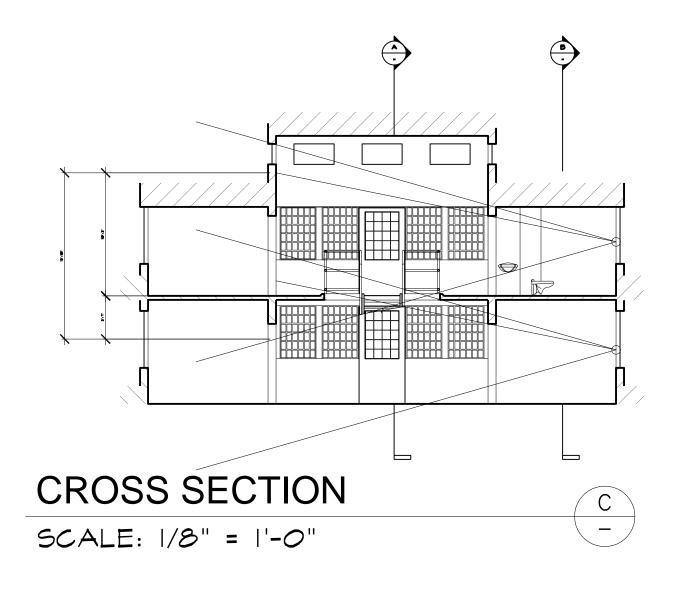

## **CROSS SECTION**

SCALE: 1/2" = 1'-0"

| 1.0                                                                    | NGEST                                             | PARAMOUNT DATE:   |              |
|------------------------------------------------------------------------|---------------------------------------------------|-------------------|--------------|
| set title: INT. CREWE & C                                              | CARETAKER'S CELL                                  | SET NO.:          | 135          |
| Drawing: SECTION                                                       |                                                   | SCALE:            | 1/2" = 1'-0" |
| location: STAGE                                                        |                                                   | SET DESIGNI       | ER:Jeff Beck |
| DIRECTOR: PRODUCTION DESIGNER: SUPERVISING ART DIRECTOR: ART DIRECTOR: | PETER SEGAL PERRY BLAKE ALAN AU DOMENIC SILVESTRI | SHEET NO.:<br>OF: | 2            |