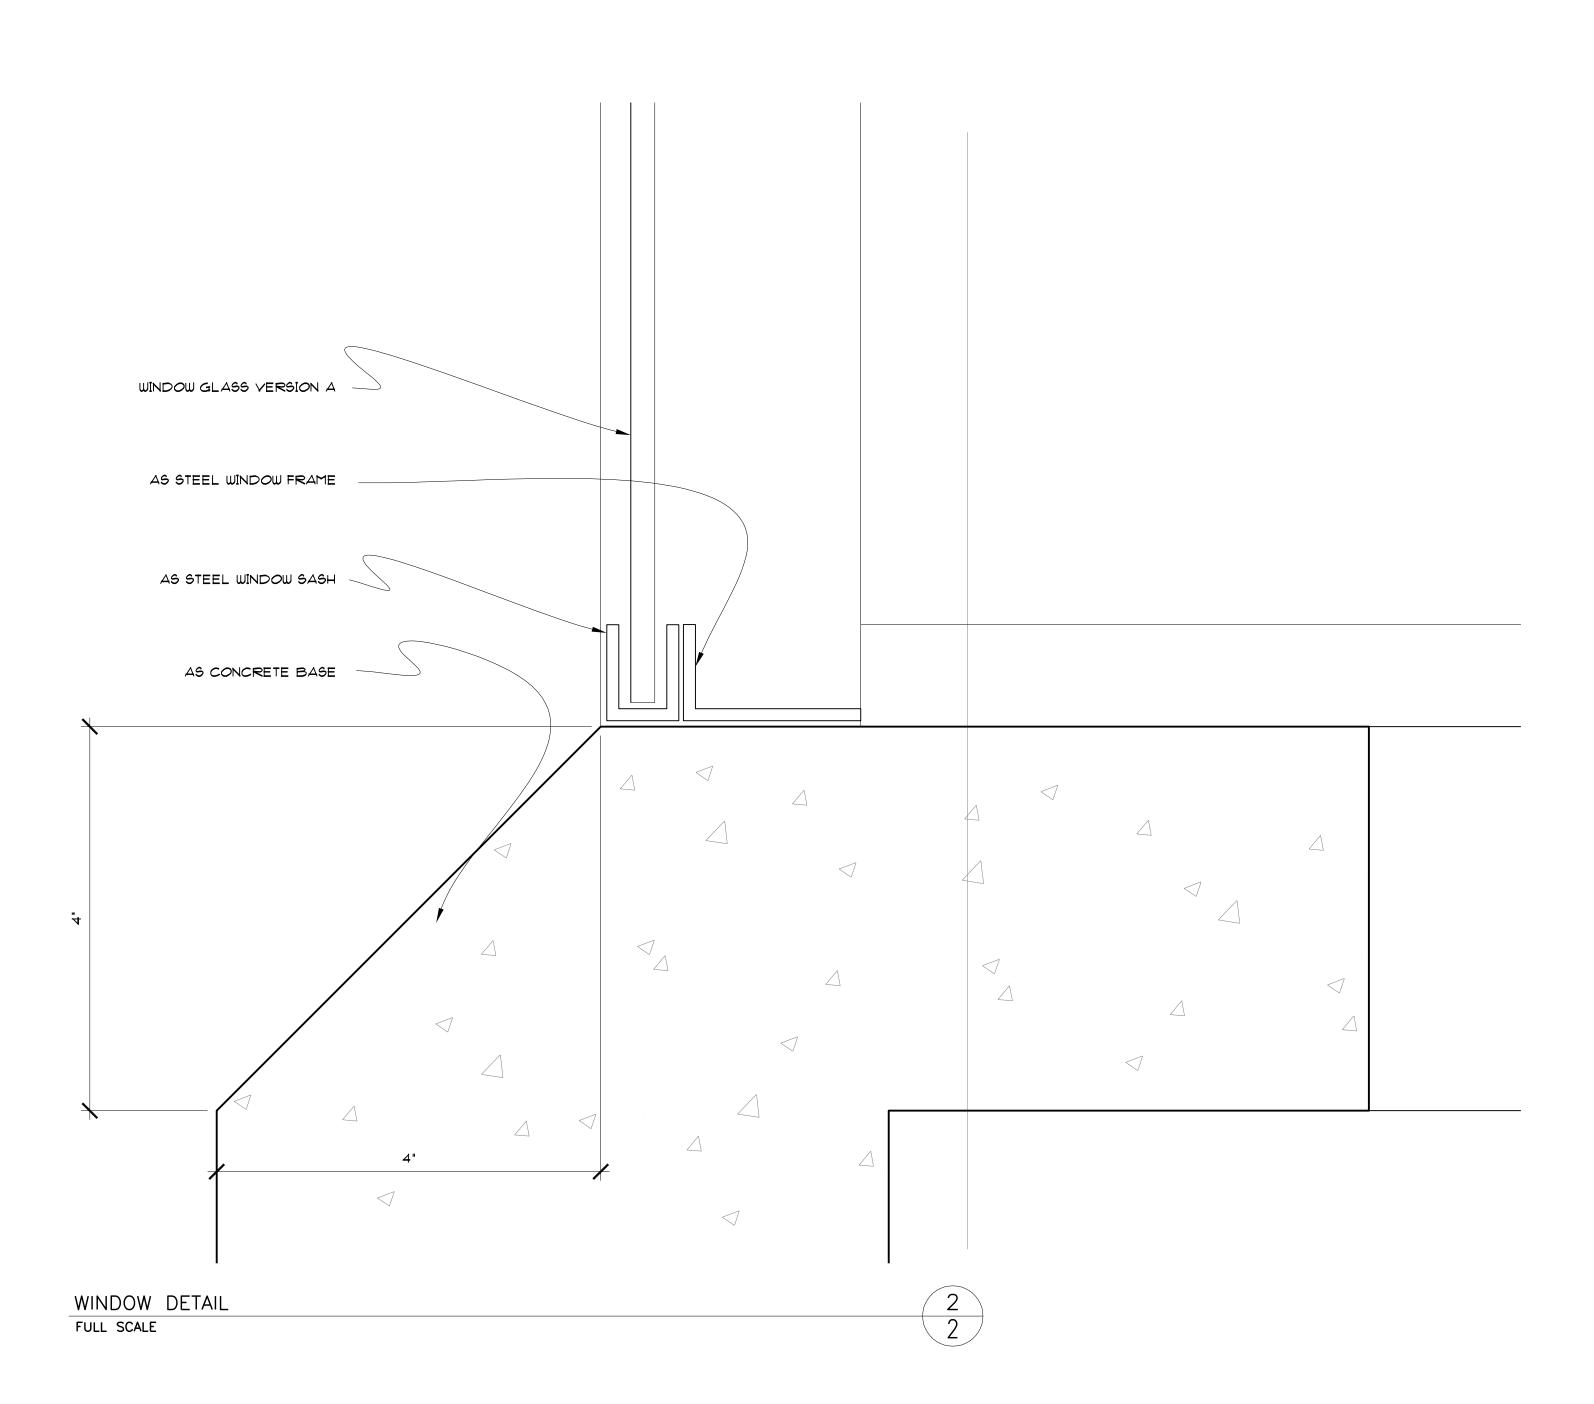

C    |                      | SCALE: 1/4     | " = 1'-0" |
| location:                                                             | NM STATE PEN  | 1                    | SET DESIGNER   | F BECK    |
| DIRECTOR:                                                             |               | PETER SEGAL          | SHEET NO.:     | <u> </u>  |
| PRODUCTION DESIGNER:<br>SUPERVISING ART<br>DIRECTOR:<br>ART DIRECTOR: |               | PERRY BLAKE          |                |           |
|                                                                       |               | ALAN AU              |                |           |
|                                                                       |               | DOMENIC SILVESTRI    | OF:            |           |









SCALE: 1/2" = 1'-0"







DOMENIC SILVESTRI

OF:





| <b>LO</b>                                      | NGEST                                 | APPROVED BY:                              |
|------------------------------------------------|---------------------------------------|-------------------------------------------|
|                                                | ARD                                   | PARAMOUNT PICTURES  DATE: December 6, 200 |
| set title: INT. CELL BLO                       | CK "D" HALLWAY                        | SET NO.: 136                              |
| Drawing: PLANS & ELEV                          | /ATIONS                               | SCALE: 1/8" = 1'-0"                       |
| location: NM STATE PEN                         | I                                     |