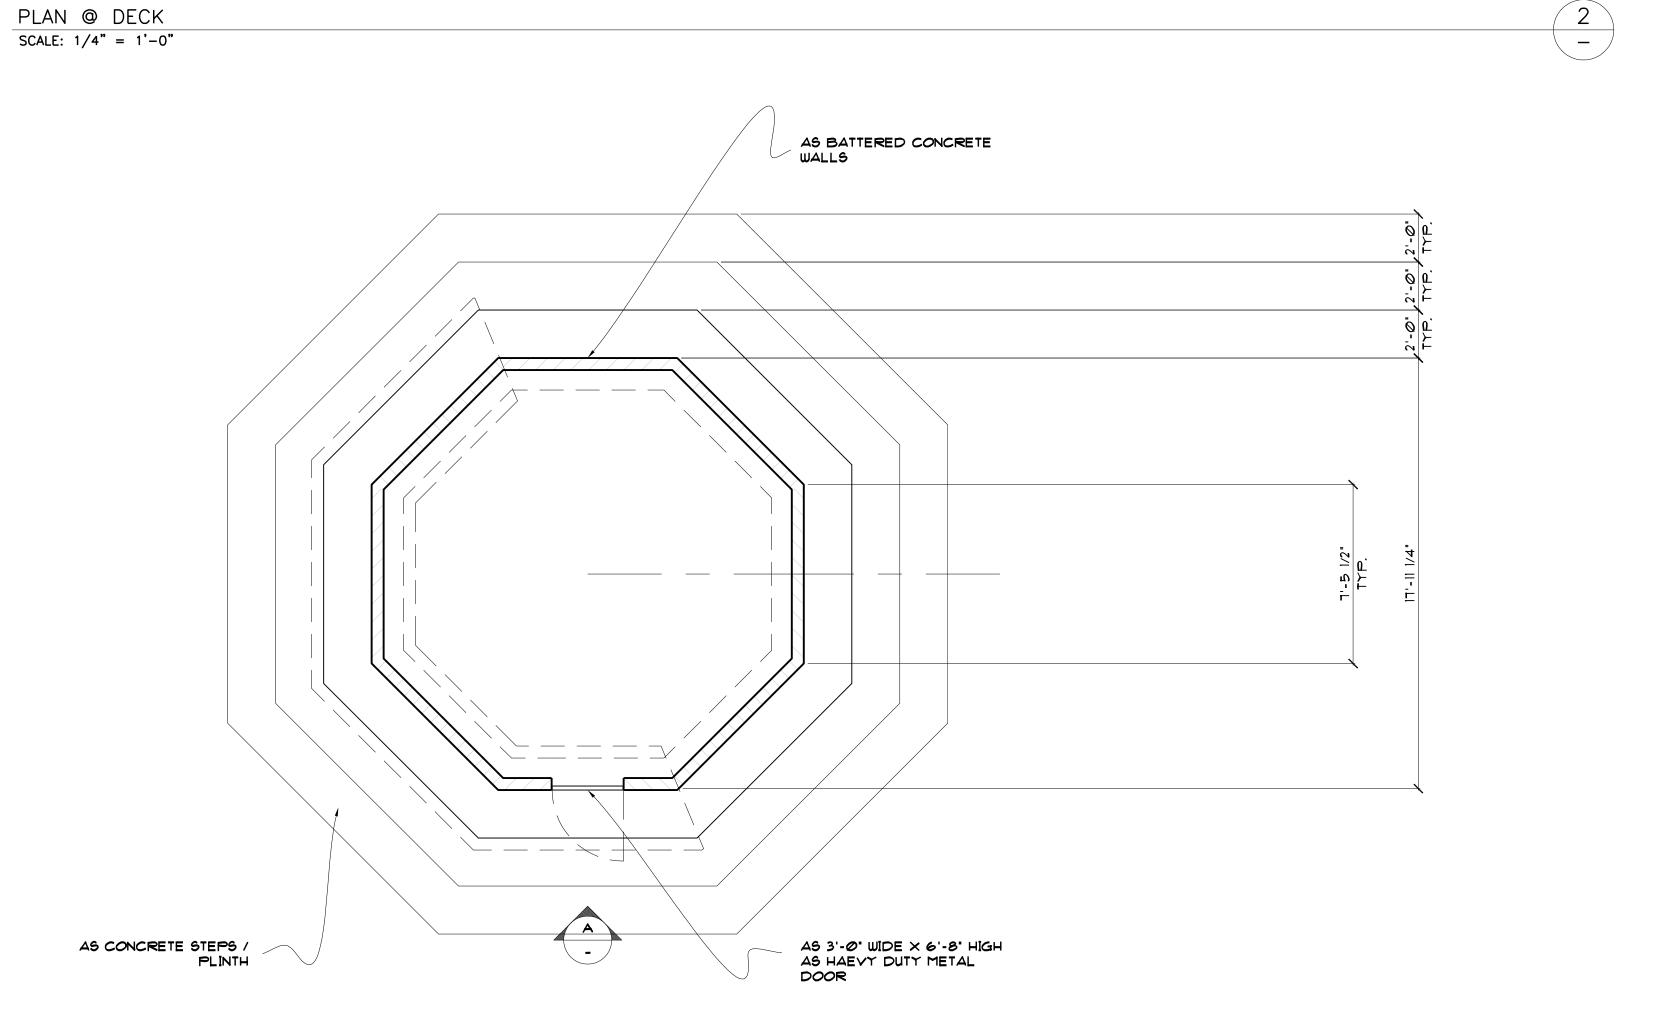

## REVISED 6/10/04

ELEVATION

SCALE: 1/4" = 1'-0"

| LONGEST                                                                |                                                            | PARAMOUI  | PARAMOUNT PICTURES  DATE: 6/1/2004 |  |
|------------------------------------------------------------------------|------------------------------------------------------------|-----------|------------------------------------|--|
| set title: INT. WATCH TON                                              | NER- FIELD                                                 | SET NO.:  | 144                                |  |
| Drawing: PLAN & ELEVA                                                  | TIONS                                                      | SCALE:    | 1/4" = 1'-0"                       |  |
| location: NM STATE PENN                                                | I                                                          | SET DESIG | NERIEFF BECK                       |  |
| DIRECTOR: PRODUCTION DESIGNER: SUPERVISING ART DIRECTOR: ART DIRECTOR: | PETER SEGAL<br>PERRY BLAKE<br>ALAN AU<br>DOMENIC SILVESTRI | SHEET NO. | 1                                  |  |