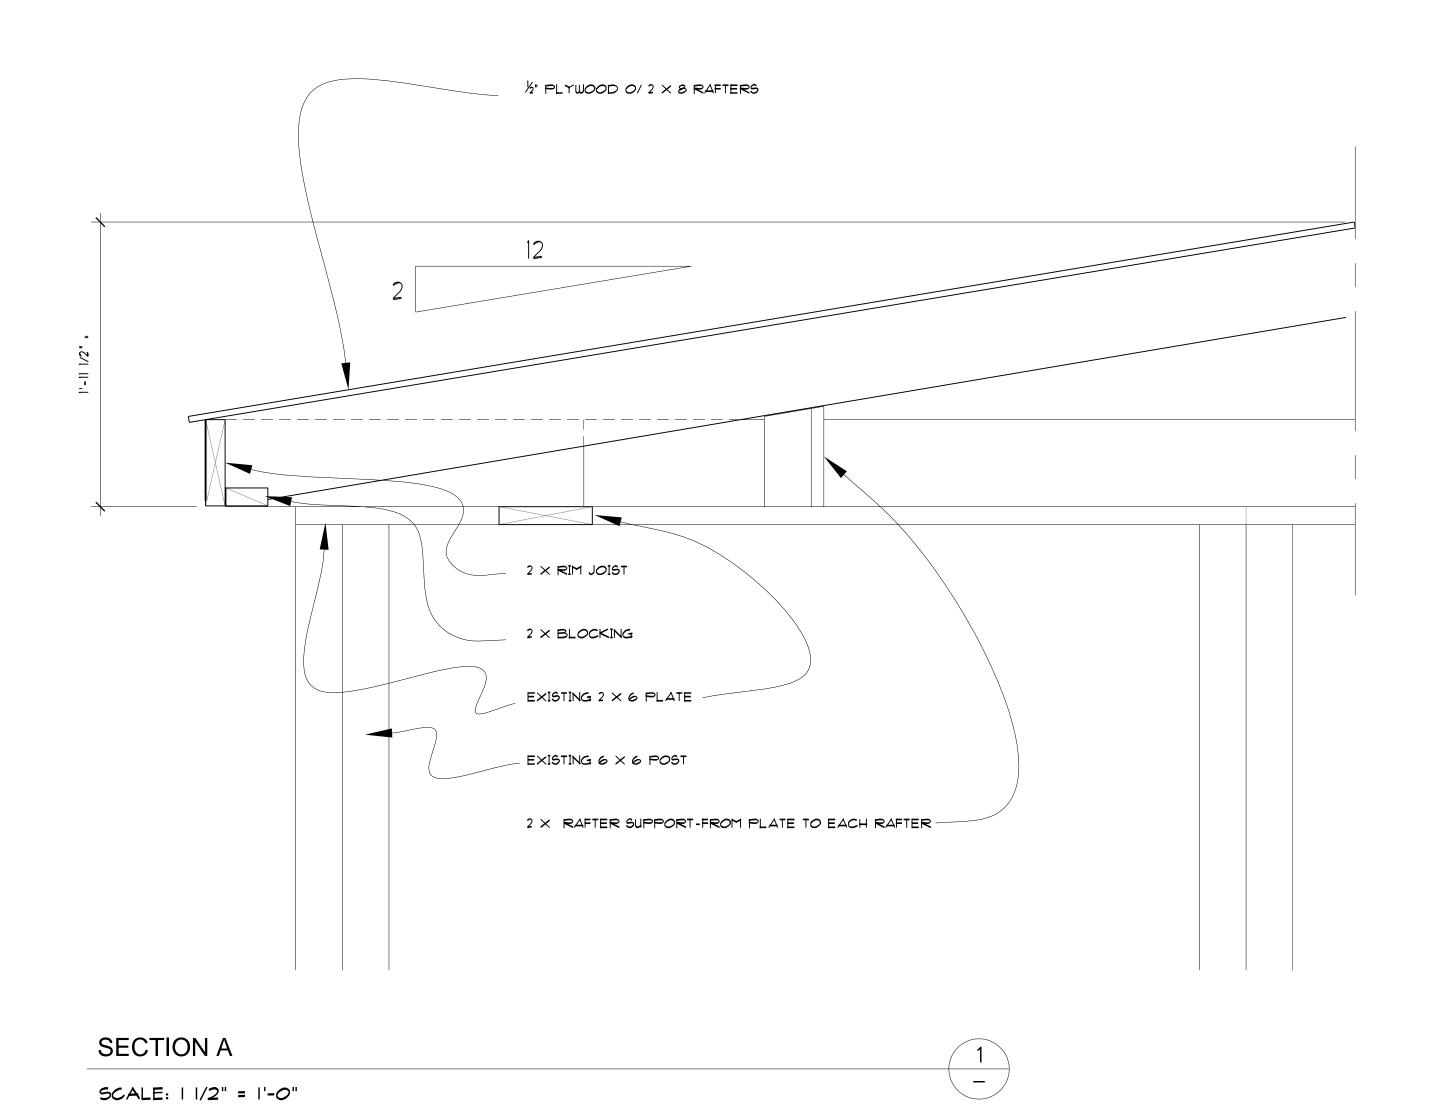

| ٢٥                           | NGEST             | APPROVED BY        | <b>'</b> : |
|------------------------------|-------------------|--------------------|------------|
| YARD                         |                   | PARAMOUNT PICTURES |            |
|                              |                   | DATE: 12/6/        | 2007       |
| set title: INT. / EXT. WA    | TCH TOWER - FIELD | SET NO.:           | 144        |
| Drawing: <b>DETAILS</b>      |                   | SCALE:             | AS NOT     |
| location: NM STATE PEN       | IN                | SET DESIGNE        | SEFF BE    |
| DIRECTOR:                    | PETER SEGAL       | SHEET NO.:         | <u> </u>   |
| PRODUCTION DESIGNER:         | PERRY BLAKE       |                    | .3         |
| SUPERVISING ART<br>DIRECTOR: | ALAN AU           |                    |            |
| ART DIRECTOR:                | DOMENIC SILVESTRI | OF:                |            |