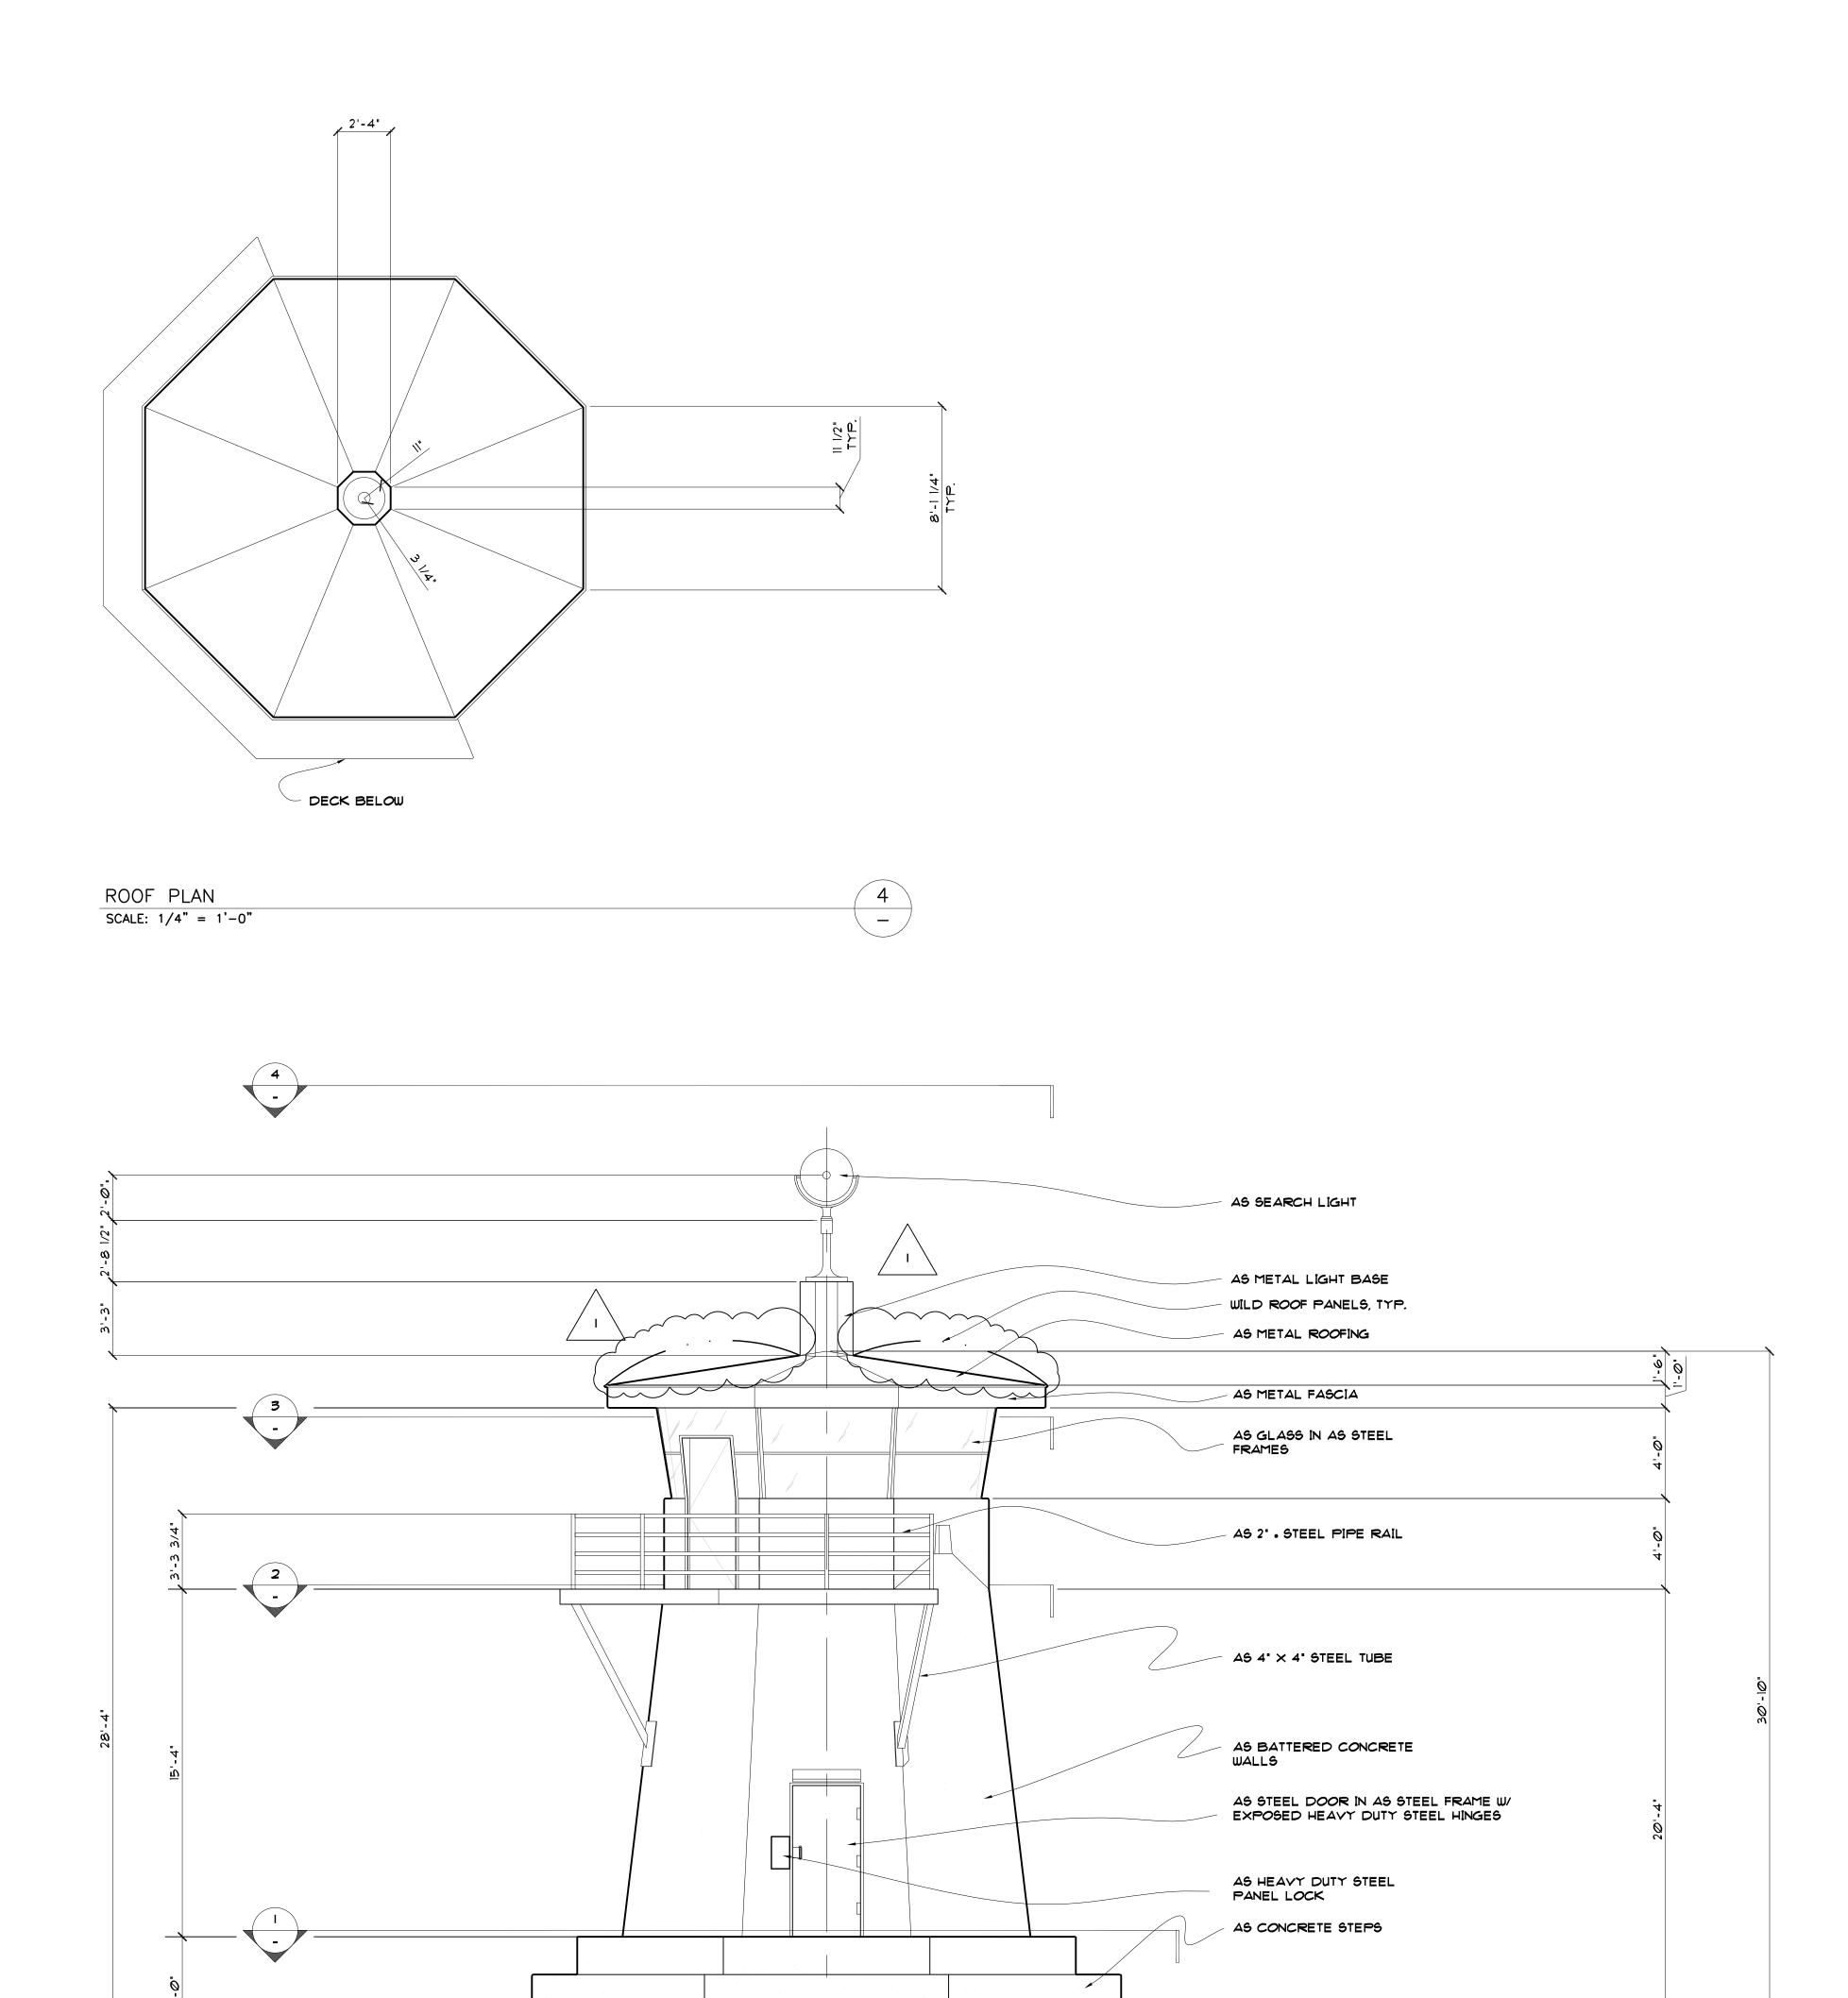

## REVISED 6/10/04

ELEVATION

SCALE: 1/4" = 1'-0"

| LONGEST                                                                |                                                            | PARAMOUI  | PARAMOUNT PICTURES  DATE: 6/1/2004 |  |
|------------------------------------------------------------------------|------------------------------------------------------------|-----------|------------------------------------|--|
| set title: INT. WATCH TON                                              | NER- FIELD                                                 | SET NO.:  | 144                                |  |
| Drawing: PLAN & ELEVA                                                  | TIONS                                                      | SCALE:    | 1/4" = 1'-0"                       |  |
| location: NM STATE PENN                                                | I                                                          | SET DESIG | NERIEFF BECK                       |  |
| DIRECTOR: PRODUCTION DESIGNER: SUPERVISING ART DIRECTOR: ART DIRECTOR: | PETER SEGAL<br>PERRY BLAKE<br>ALAN AU<br>DOMENIC SILVESTRI | SHEET NO. | 1                                  |  |