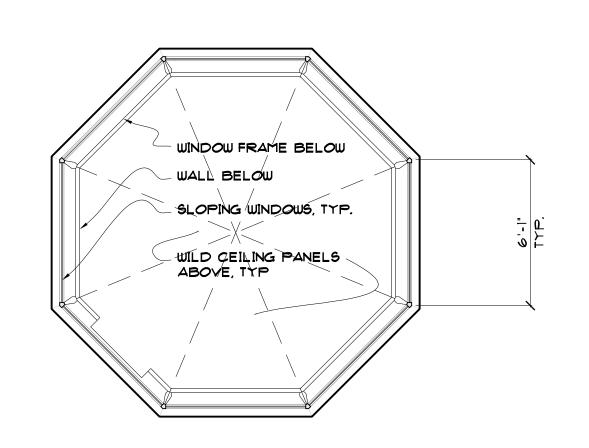

| ٢٥                           | NGEST             | APPROVED BY        | <b>'</b> : |
|------------------------------|-------------------|--------------------|------------|
| YARD                         |                   | PARAMOUNT PICTURES |            |
|                              |                   | DATE: 12/6/        | 2007       |
| set title: INT. / EXT. WA    | TCH TOWER - FIELD | SET NO.:           | 144        |
| Drawing: <b>DETAILS</b>      |                   | SCALE:             | AS NOT     |
| location: NM STATE PEN       | IN                | SET DESIGNE        | SEFF BE    |
| DIRECTOR:                    | PETER SEGAL       | SHEET NO.:         | <u> </u>   |
| PRODUCTION DESIGNER:         | PERRY BLAKE       |                    | .3         |
| SUPERVISING ART<br>DIRECTOR: | ALAN AU           |                    |            |
| ART DIRECTOR:                | DOMENIC SILVESTRI | OF:                |            |