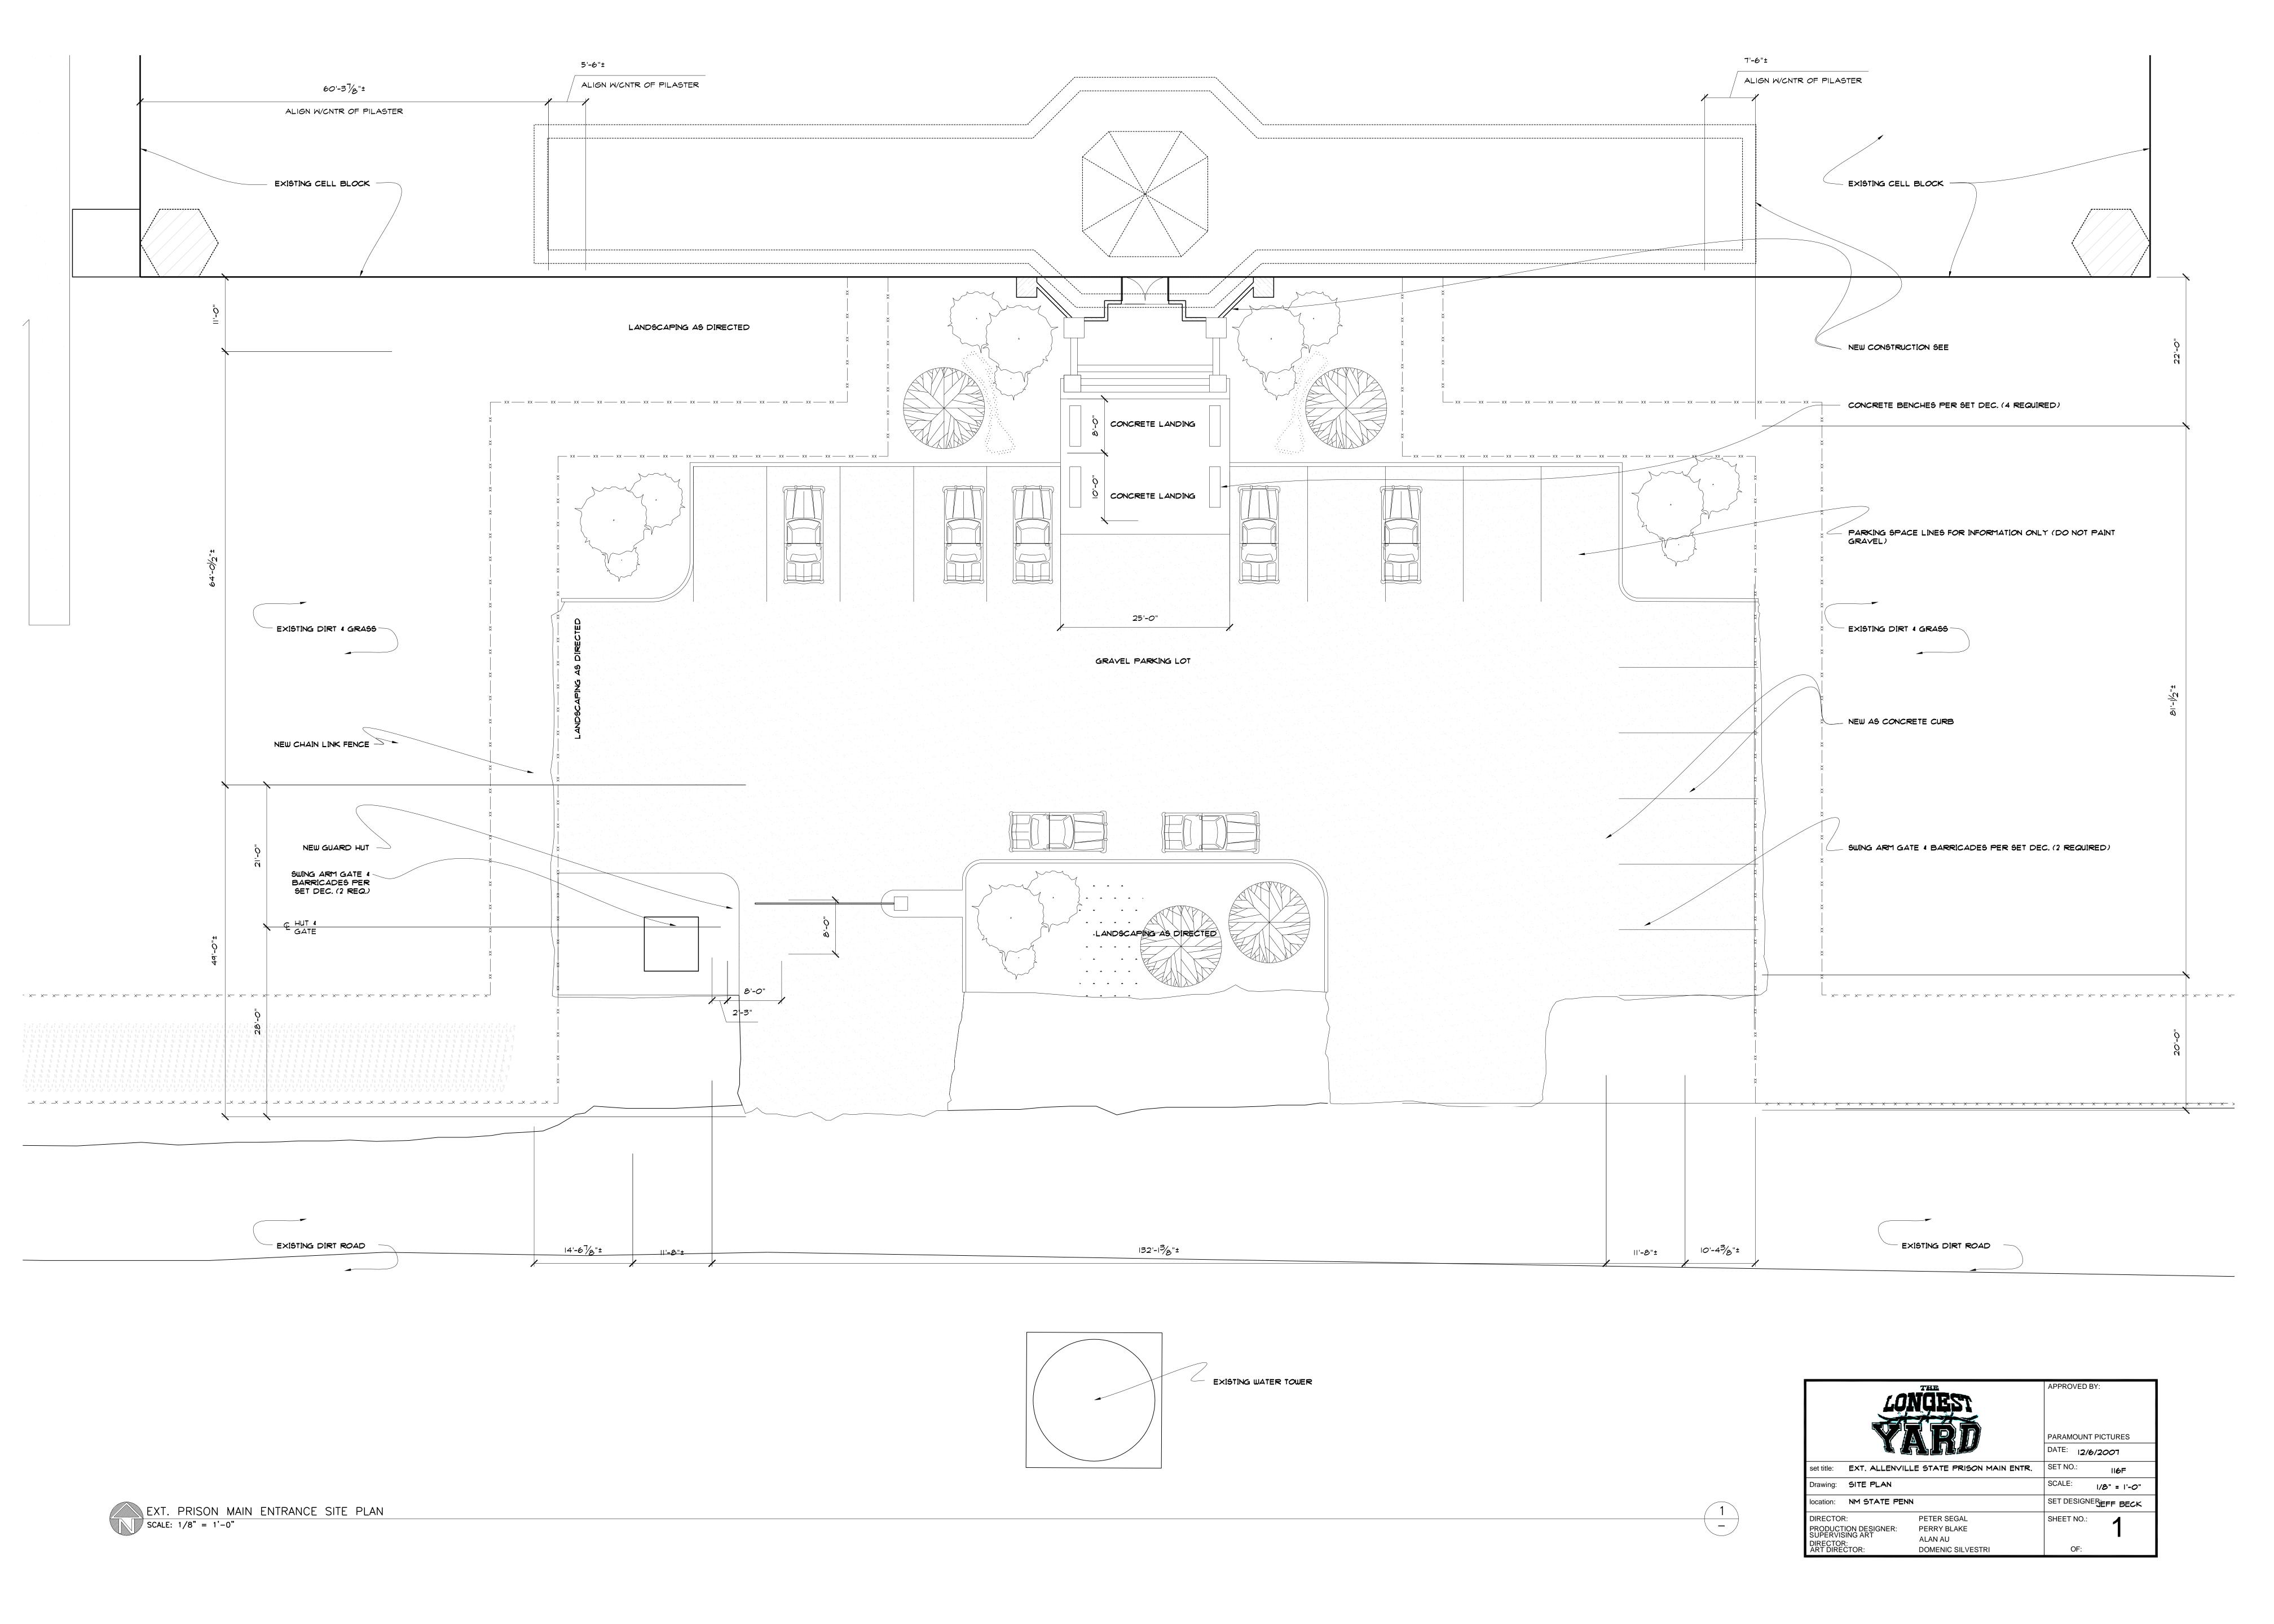

| ELEV B & C    |                      | SCALE: 1/4     | " = 1'-0" |
| location:                                                             | NM STATE PEN  | 1                    | SET DESIGNER   | F BECK    |
| DIRECTOR:                                                             |               | PETER SEGAL          | SHEET NO.:     | <u> </u>  |
| PRODUCTION DESIGNER:<br>SUPERVISING ART<br>DIRECTOR:<br>ART DIRECTOR: |               | PERRY BLAKE          |                |           |
|                                                                       |               | ALAN AU              |                |           |
|                                                                       |               | DOMENIC SILVESTRI    | OF:            |           |









SCALE: 1/2" = 1'-0"







DOMENIC SILVESTRI

OF:





| <b>LO</b>                                      | NGEST                                 | APPROVED BY:                              |
|------------------------------------------------|---------------------------------------|-------------------------------------------|
|                                                | ARD                                   | PARAMOUNT PICTURES  DATE: December 6, 200 |
| set title: INT. CELL BLO                       | CK "D" HALLWAY                        | SET NO.: 136                              |
| Drawing: PLANS & ELEV                          | /ATIONS                               | SCALE: 1/8" = 1'-0"                       |
| location: NM STATE PEN                         | I