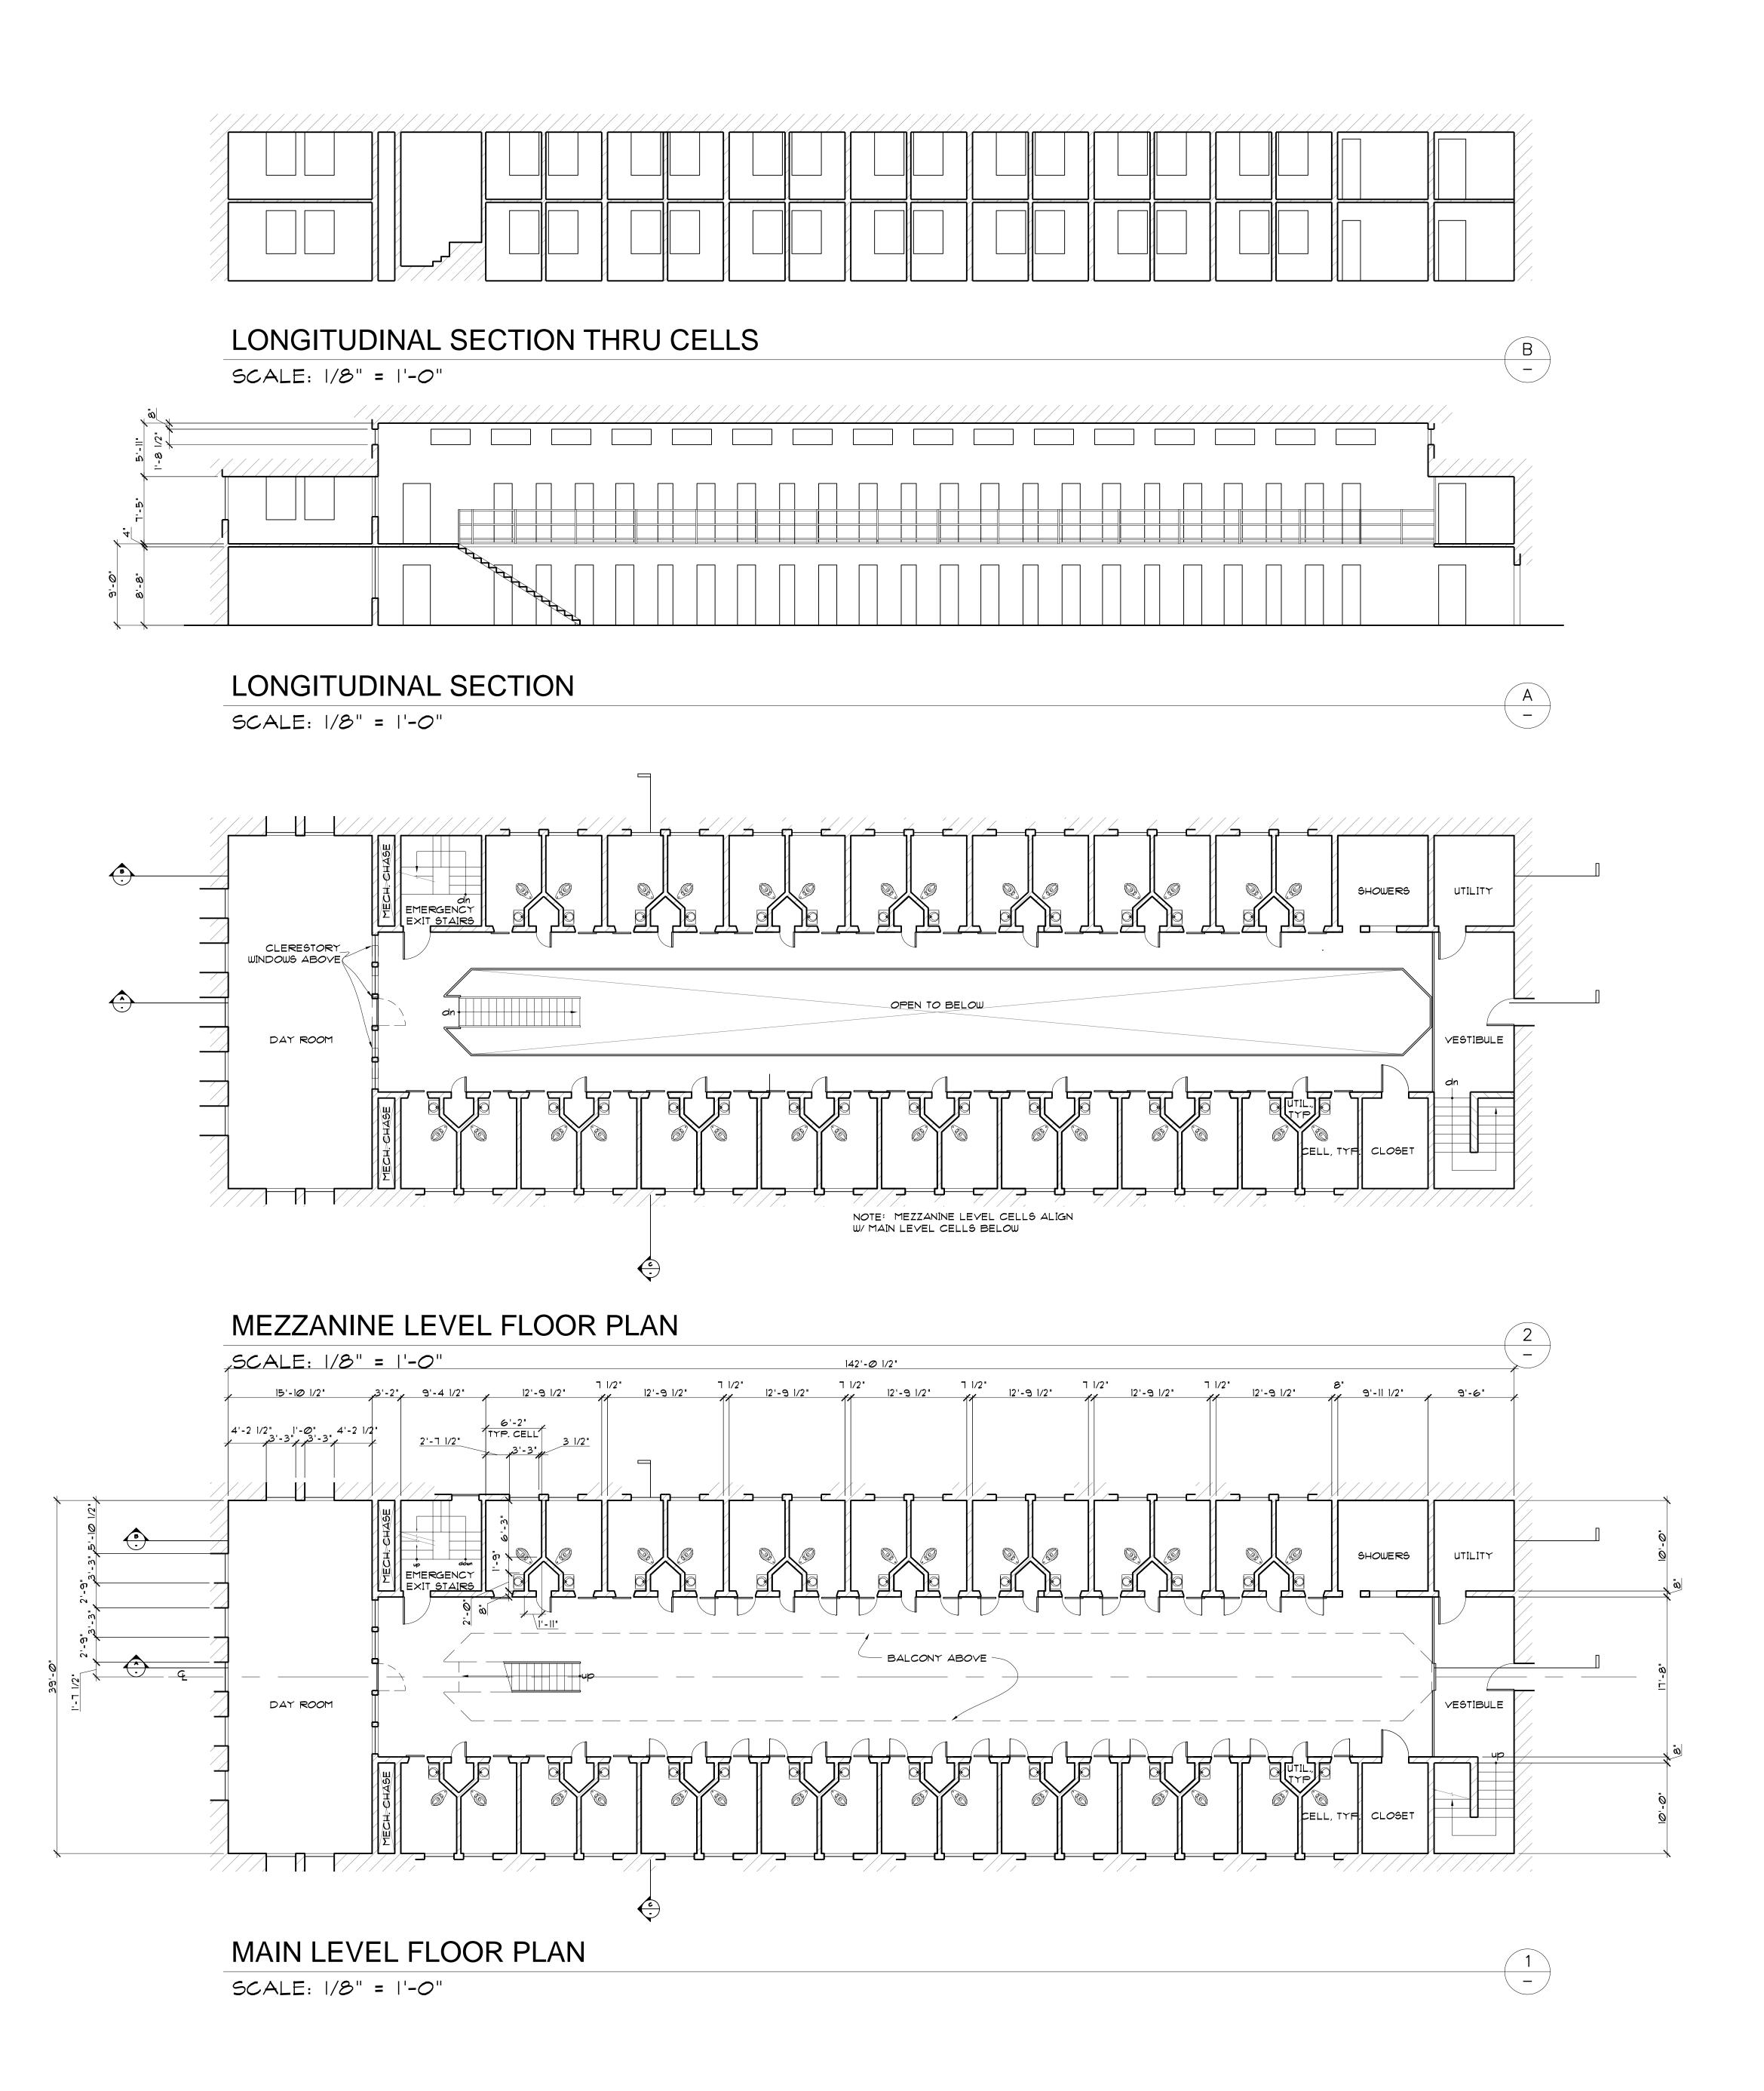

SCALE: 1/2" = 1'-0"

DOMENIC SILVESTRI

OF:

| <b>LO</b>                                      | NGEST                                 | APPROVED BY:                              |
|------------------------------------------------|---------------------------------------|-------------------------------------------|
|                                                | ARD                                   | PARAMOUNT PICTURES  DATE: December 6, 200 |
| set title: INT. CELL BLO                       | CK "D" HALLWAY                        | SET NO.: 136                              |
| Drawing: PLANS & ELEV                          | /ATIONS                               | SCALE: 1/8" = 1'-0"                       |
| location: NM STATE PEN                         | I                                     | SET DESIGNER: Jeff Beck                   |
| DIRECTOR: PRODUCTION DESIGNER: SUPERVISING ART | PETER SEGAL<br>PERRY BLAKE<br>ALAN AU | SHEET NO.:                                |
| DIRECTOR:<br>ART DIRECTOR:                     | DOMENIC SILVESTRI                     | OF:                                       |