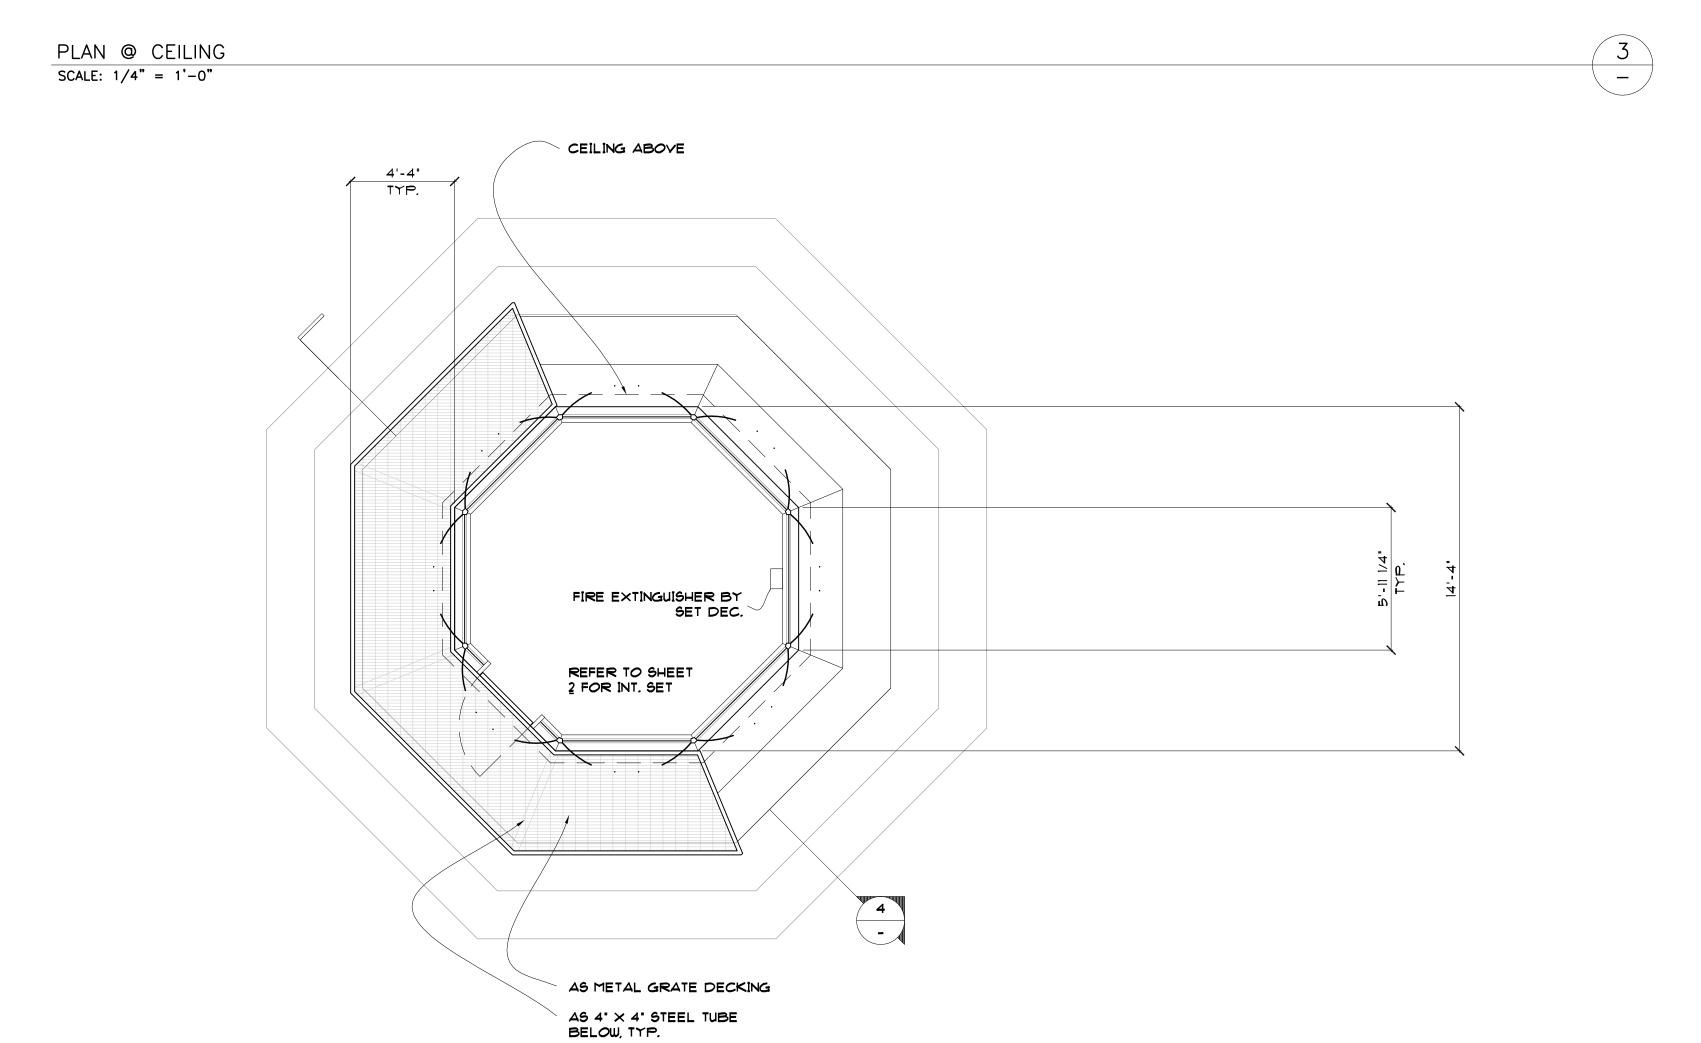

## REVISED 6/10/04

ELEVATION

SCALE: 1/4" = 1'-0"

| LONGEST                                                                |                                                            | PARAMOUI  | PARAMOUNT PICTURES  DATE: 6/1/2004 |  |
|------------------------------------------------------------------------|------------------------------------------------------------|-----------|------------------------------------|--|
| set title: INT. WATCH TON                                              | NER- FIELD                                                 | SET NO.:  | 144                                |  |
| Drawing: PLAN & ELEVA                                                  | TIONS                                                      | SCALE:    | 1/4" = 1'-0"                       |  |
| location: NM STATE PENN                                                | I                                                          | SET DESIG | NERIEFF BECK                       |  |
| DIRECTOR: PRODUCTION DESIGNER: SUPERVISING ART DIRECTOR: ART DIRECTOR: | PETER SEGAL<br>PERRY BLAKE<br>ALAN AU<br>DOMENIC SILVESTRI | SHEET NO. | 1                                  |  |