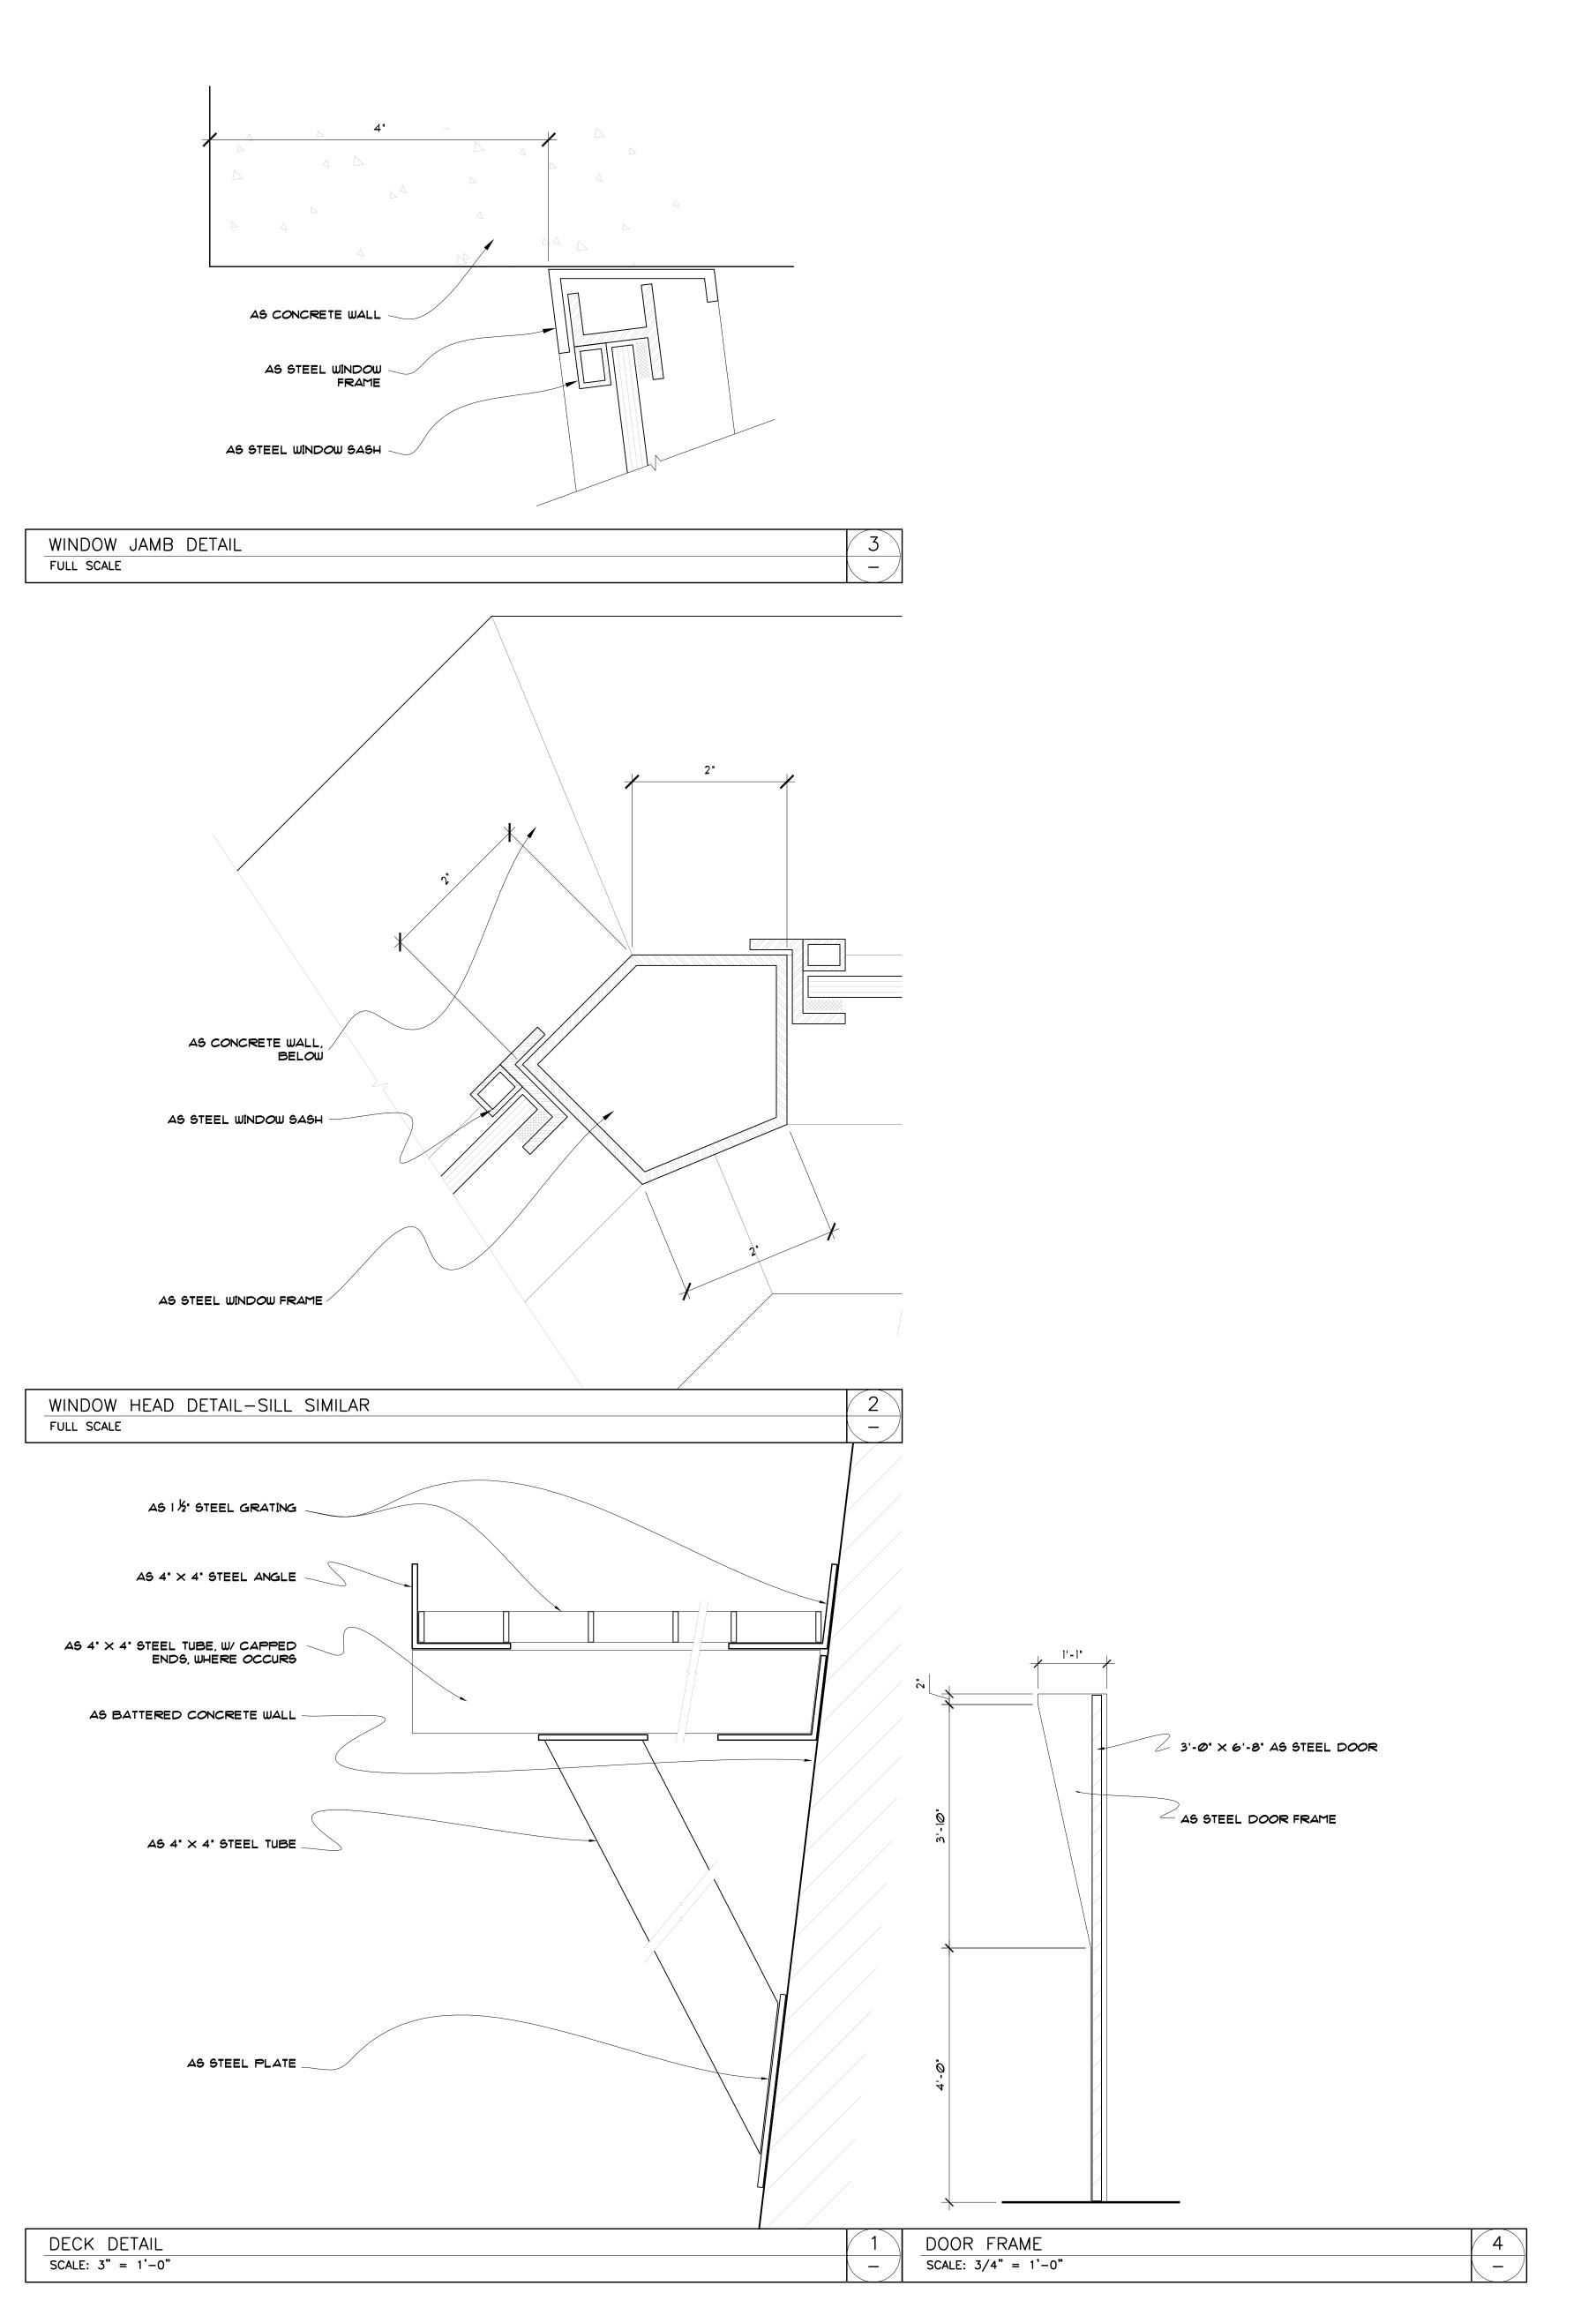

| ٢٥                           | NGEST             | APPROVED BY        | <b>'</b> : |
|------------------------------|-------------------|--------------------|------------|
| YARD                         |                   | PARAMOUNT PICTURES |            |
|                              |                   | DATE: 12/6/        | 2007       |
| set title: INT. / EXT. WA    | TCH TOWER - FIELD | SET NO.:           | 144        |
| Drawing: <b>DETAILS</b>      |                   | SCALE:             | AS NOT     |
| location: NM STATE PEN       | IN                | SET DESIGNE        | SEFF BE    |
| DIRECTOR:                    | PETER SEGAL       | SHEET NO.:         | <u> </u>   |
| PRODUCTION DESIGNER:         | PERRY BLAKE       |                    | .3         |
| SUPERVISING ART<br>DIRECTOR: | ALAN AU           |                    |            |
| ART DIRECTOR:                | DOMENIC SILVESTRI | OF:                |            |