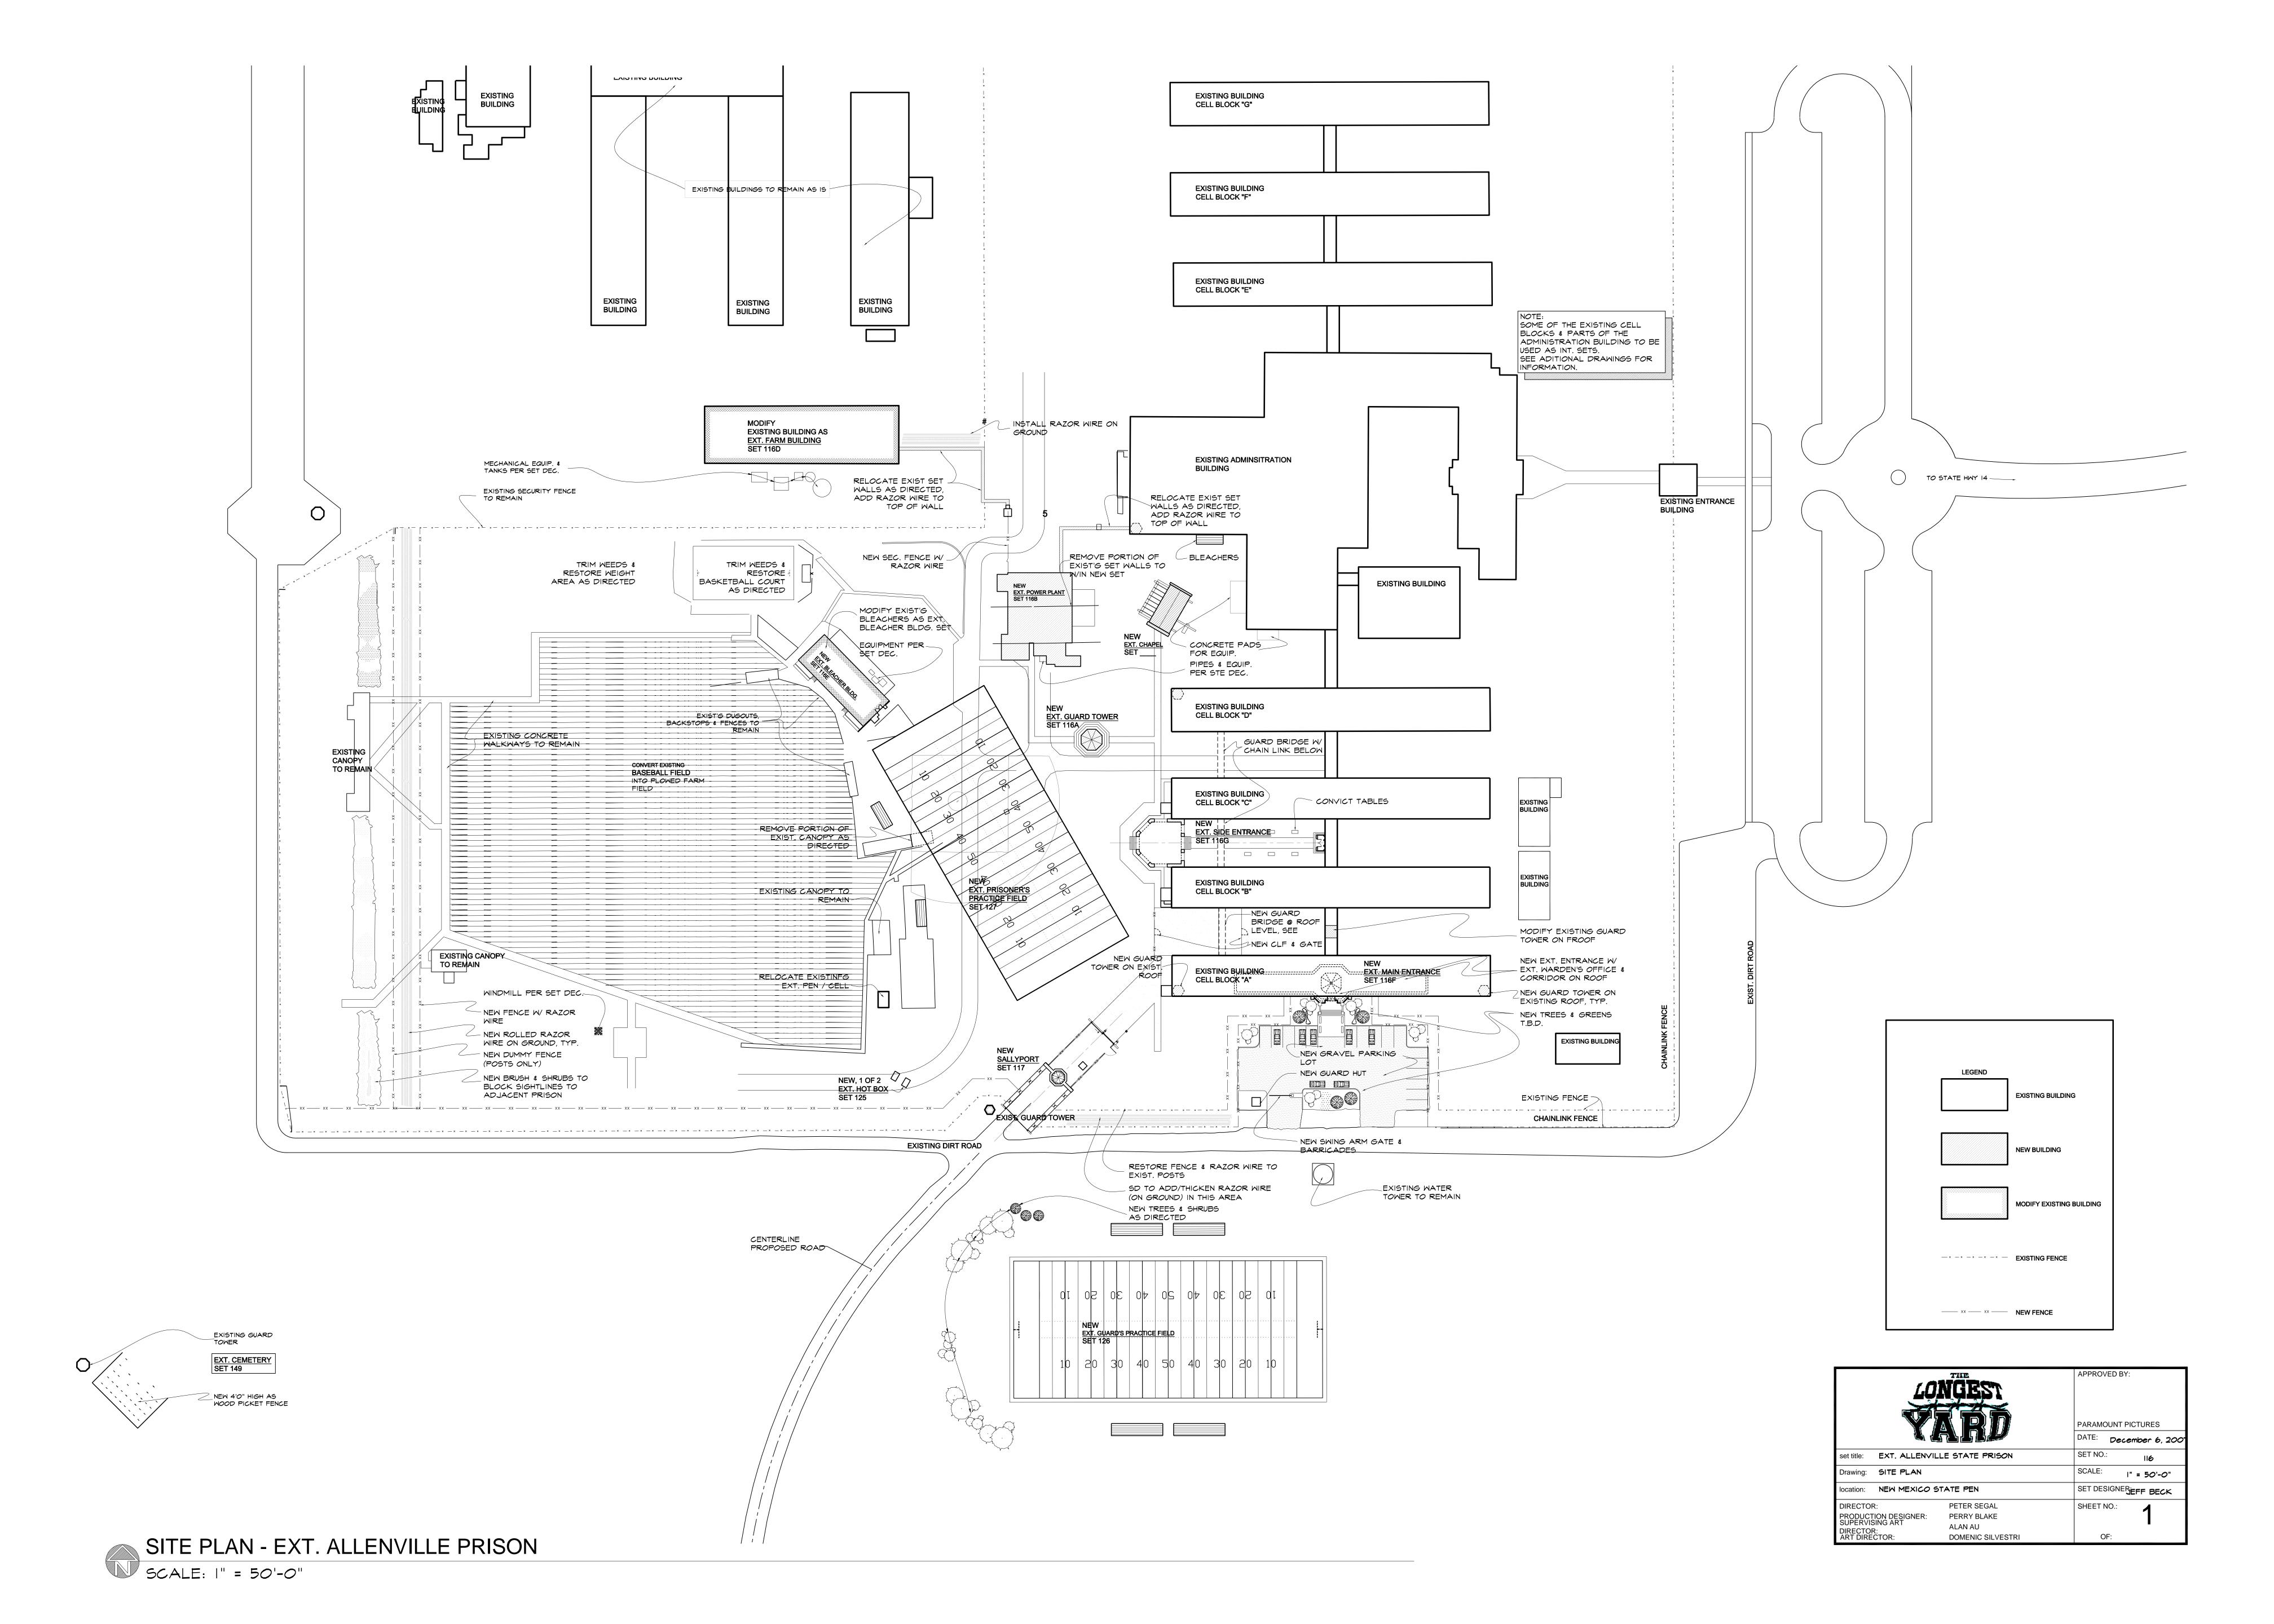

ALAN AU

DOMENIC SILVESTRI

OF:

DIRECTOR: ART DIRECTOR:

SALLYPORT REAR ELEVATION

SCALE: 1/4" = 1'-0"

B \_\_\_\_

SALLYPORT FRONT ELEVATION

SCALE: 1/4" = 1'-0"

|                                                                       |               | THE                  | APPROVED BY:   |           |
|-----------------------------------------------------------------------|---------------|----------------------|----------------|-----------|
|                                                                       |               | NUEST                | PARAMOUNT PICT | URES      |
| set title:                                                            | EXT. ALLENVIL | LE PRISON SALLY PORT | SET NO.:       | 117       |
| Drawing:                                                              | ELEV B & C    |                      | SCALE: 1/4     | " = 1'-0" |
| location:                                                             | NM STATE PEN  | 1                    | SET DESIGNER   | F BECK    |
| DIRECTOR:                                                             |               | PETER SEGAL          | SHEET NO.:     | <u> </u>  |
| PRODUCTION DESIGNER:<br>SUPERVISING ART<br>DIRECTOR:<br>ART DIRECTOR: |               | PERRY BLAKE          |                |           |
|                                                                       |               | ALAN AU              |                |           |
|                                                                       |               | DOMENIC SILVESTRI    | OF:            |           |