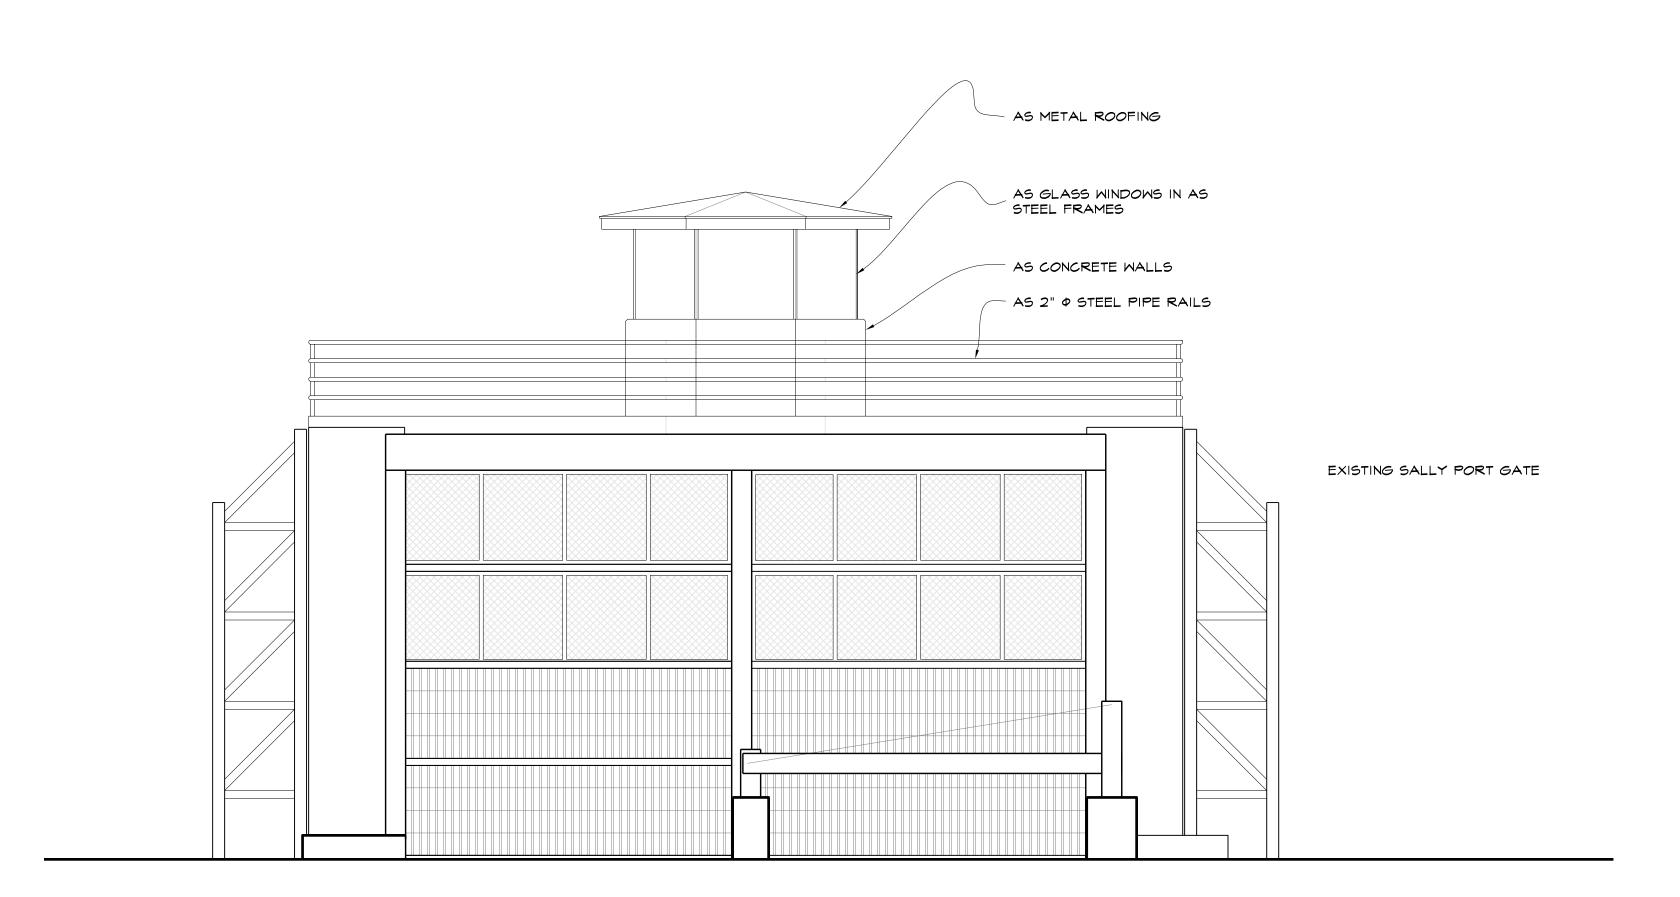

ALAN AU

DOMENIC SILVESTRI

OF:

DIRECTOR: ART DIRECTOR:

SALLYPORT REAR ELEVATION

SCALE: 1/4" = 1'-0"

B \_\_\_\_

SALLYPORT FRONT ELEVATION

SCALE: 1/4" = 1'-0"

|                                                                       |               | THE                  | APPROVED BY:   |           |
|-----------------------------------------------------------------------|---------------|----------------------|----------------|-----------|
|                                                                       |               | NUEST                | PARAMOUNT PICT | URES      |
| set title:                                                            | EXT. ALLENVIL | LE PRISON SALLY PORT | SET NO.:       | 117       |
| Drawing:                                                              | ELEV B & C    |                      | SCALE: 1/4     | " = 1'-0" |
| location:                                                             | NM STATE PEN  | 1                    | SET DESIGNER   | F BECK    |
| DIRECTOR:                                                             |               | PETER SEGAL          | SHEET NO.:     | <u> </u>  |
| PRODUCTION DESIGNER:<br>SUPERVISING ART<br>DIRECTOR:<br>ART DIRECTOR: |               | PERRY BLAKE          |                |           |
|                                                                       |               | ALAN AU              |                |           |
|                                                                       |               | DOMENIC SILVESTRI    | OF:            |           |