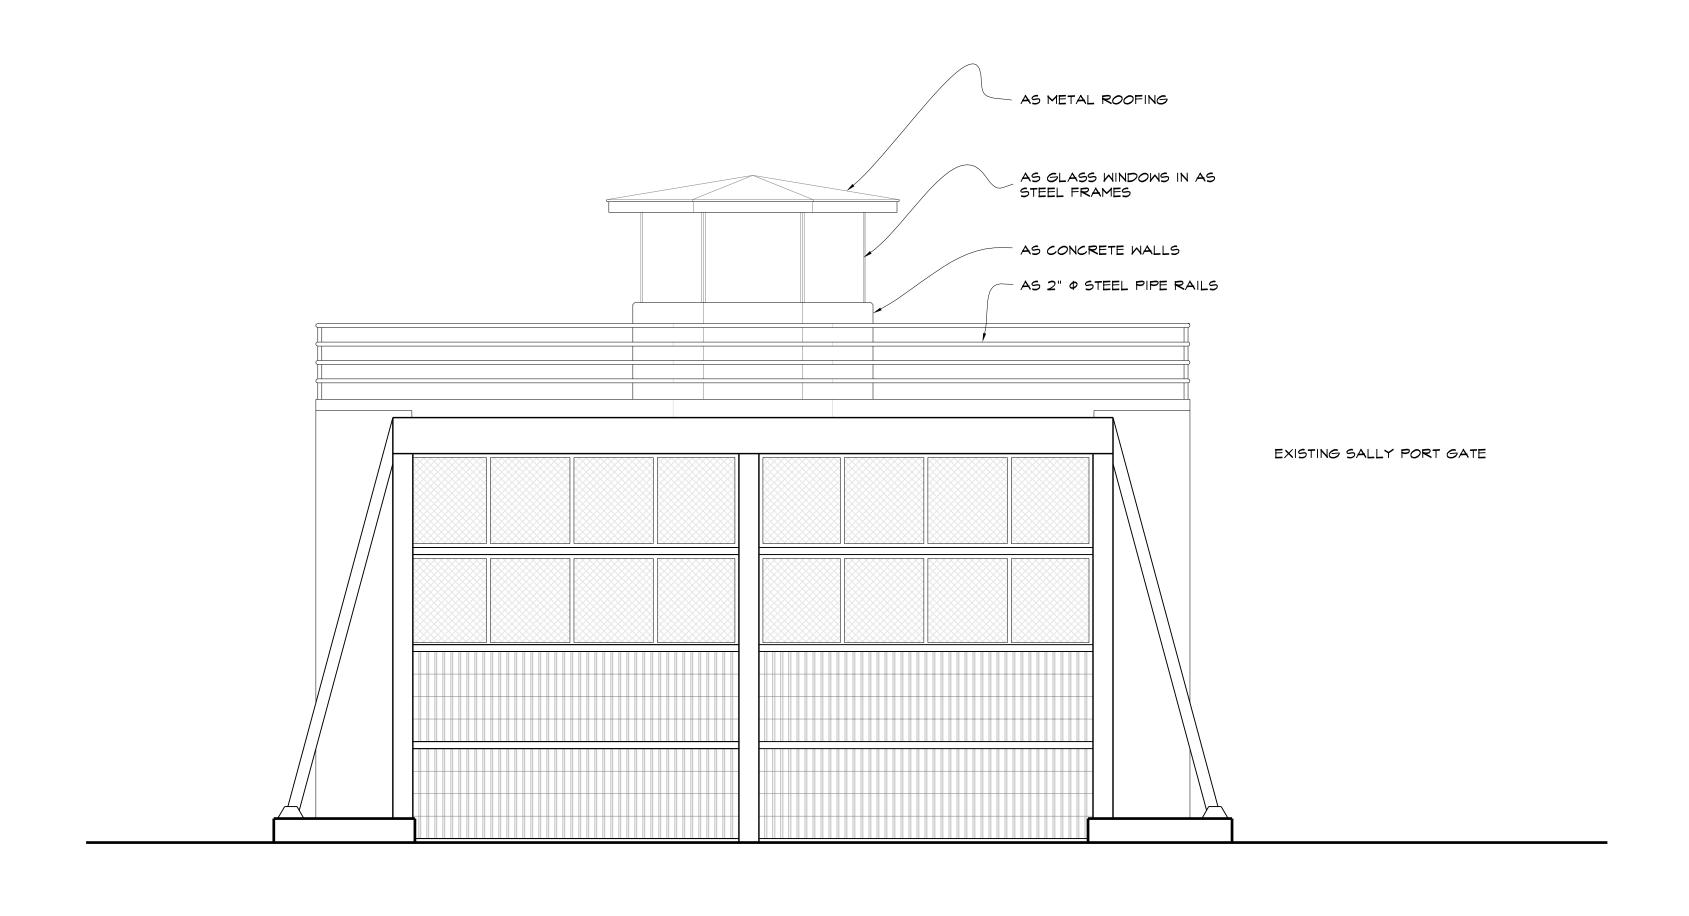

ALAN AU

DOMENIC SILVESTRI

OF:

DIRECTOR: ART DIRECTOR:

SALLYPORT REAR ELEVATION

SCALE: 1/4" = 1'-0"

B \_\_\_\_

SALLYPORT FRONT ELEVATION

SCALE: 1/4" = 1'-0"

|                                                                       |               | THE                  | APPROVED BY:   |           |
|-----------------------------------------------------------------------|---------------|----------------------|----------------|-----------|
|                                                                       |               | NUEST                | PARAMOUNT PICT | URES      |
| set title:                                                            | EXT. ALLENVIL | LE PRISON SALLY PORT | SET NO.:       | 117       |
| Drawing:                                                              | ELEV B & C    |                      | SCALE: 1/4     | " = 1'-0" |
| location:                                                             | NM STATE PEN  | 1                    | SET DESIGNER   | F BECK    |
| DIRECTOR:                                                             |               | PETER SEGAL          | SHEET NO.:     | <u> </u>  |
| PRODUCTION DESIGNER:<br>SUPERVISING ART<br>DIRECTOR:<br>ART DIRECTOR: |               | PERRY BLAKE          |                |           |
|                                                                       |               | ALAN AU              |                |           |
|                                                                       |               | DOMENIC SILVESTRI    | OF:            |           |