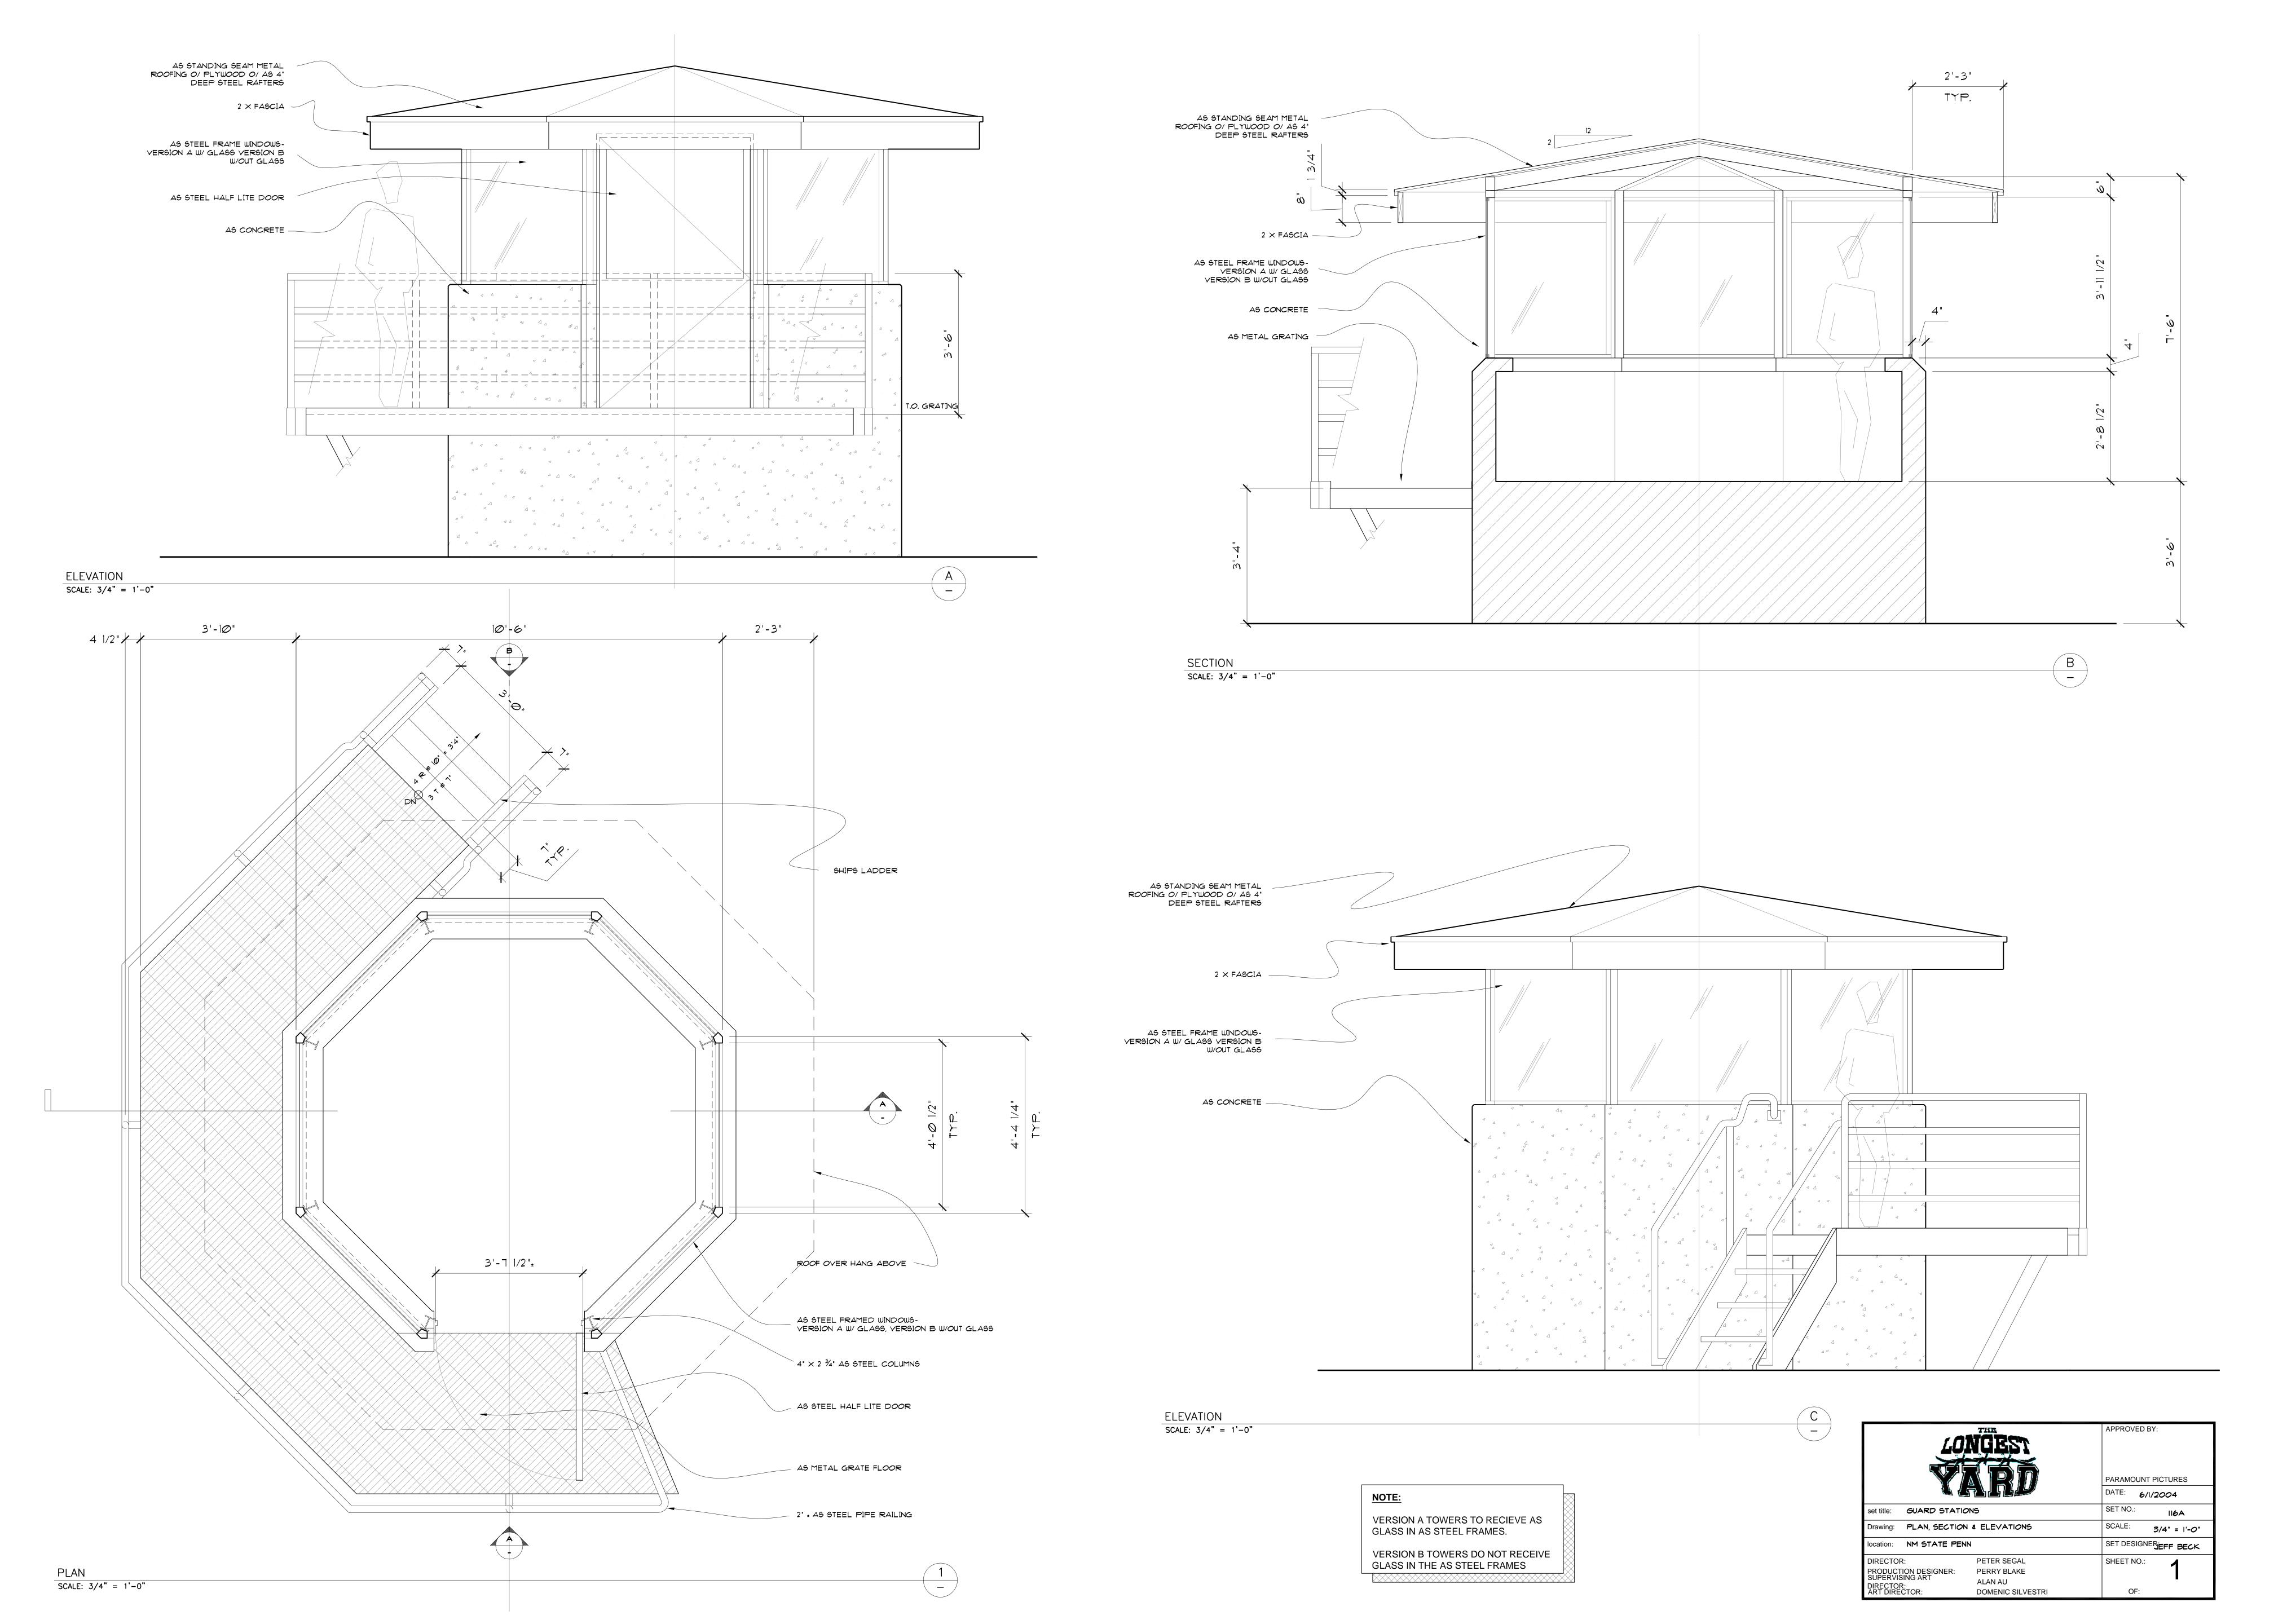

## REVISED 6/10/04

ELEVATION

SCALE: 1/4" = 1'-0"

| LONGEST                                                                |                                                            | PARAMOUI  | PARAMOUNT PICTURES  DATE: 6/1/2004 |  |
|------------------------------------------------------------------------|------------------------------------------------------------|-----------|------------------------------------|--|
| set title: INT. WATCH TON                                              | NER- FIELD                                                 | SET NO.:  | 144                                |  |
| Drawing: PLAN & ELEVA                                                  | TIONS                                                      | SCALE:    | 1/4" = 1'-0"                       |  |
| location: NM STATE PENN                                                | I                                                          | SET DESIG | NERIEFF BECK                       |  |
| DIRECTOR: PRODUCTION DESIGNER: SUPERVISING ART DIRECTOR: ART DIRECTOR: | PETER SEGAL<br>PERRY BLAKE<br>ALAN AU<br>DOMENIC SILVESTRI | SHEET NO. | 1                                  |  |

| ٢٥                           | NGEST             | APPROVED BY        | <b>'</b> : |
|------------------------------|-------------------|--------------------|------------|
| YARD                         |                   | PARAMOUNT PICTURES |            |
|                              |                   | DATE: 12/6/        | 2007       |
| set title: INT. / EXT. WA    | TCH TOWER - FIELD | SET NO.:           | 144        |
| Drawing: <b>DETAILS</b>      |                   | SCALE:             | AS NOT     |
| location: NM STATE PEN       | IN                | SET DESIGNE        | SEFF BE    |
| DIRECTOR:                    | PETER SEGAL       | SHEET NO.:         | <u> </u>   |
| PRODUCTION DESIGNER:         | PERRY BLAKE       |                    | .3         |
| SUPERVISING ART<br>DIRECTOR: | ALAN AU           |                    |            |
| ART DIRECTOR:                | DOMENIC SILVESTRI | OF:                |            |