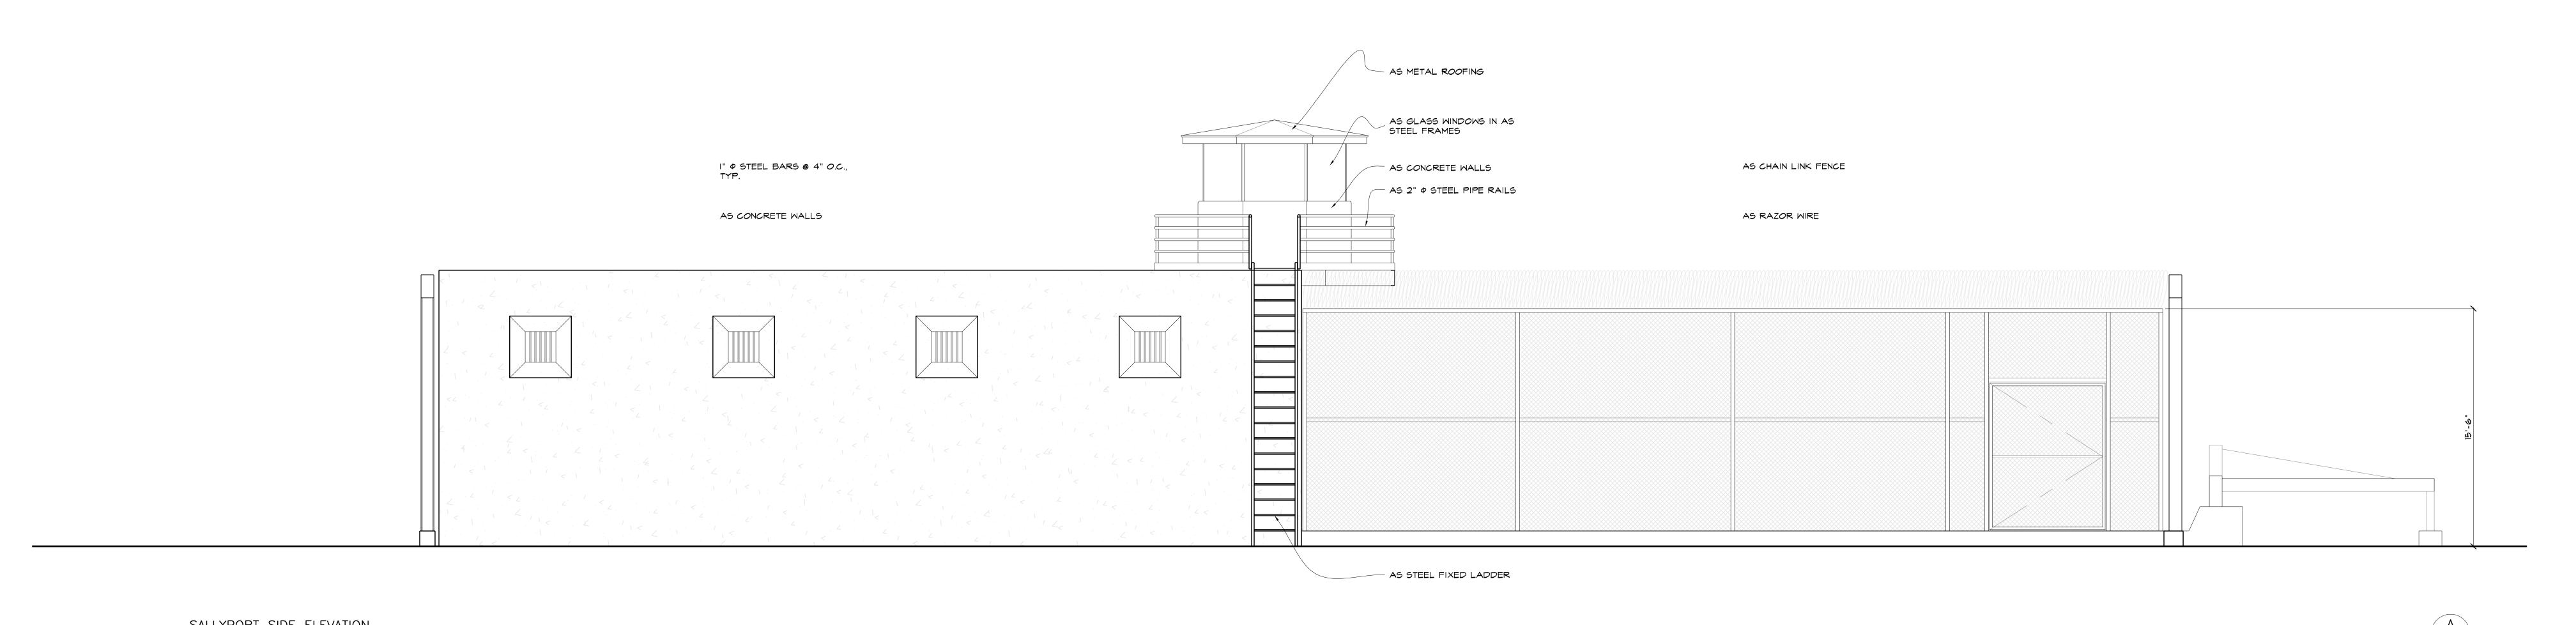

ALAN AU

DOMENIC SILVESTRI

OF:

DIRECTOR: ART DIRECTOR:

SALLYPORT REAR ELEVATION

SCALE: 1/4" = 1'-0"

B \_\_\_\_

SALLYPORT FRONT ELEVATION

SCALE: 1/4" = 1'-0"

|                                                                       |               | THE                  | APPROVED BY:   |           |
|-----------------------------------------------------------------------|---------------|----------------------|----------------|-----------|
|                                                                       |               | NUEST                | PARAMOUNT PICT | URES      |
| set title:                                                            | EXT. ALLENVIL | LE PRISON SALLY PORT | SET NO.:       | 117       |
| Drawing:                                                              | ELEV B & C    |                      | SCALE: 1/4     | " = 1'-0" |
| location:                                                             | NM STATE PEN  | 1                    | SET DESIGNER   | F BECK    |
| DIRECTOR:                                                             |               | PETER SEGAL          | SHEET NO.:     | <u> </u>  |
| PRODUCTION DESIGNER:<br>SUPERVISING ART<br>DIRECTOR:<br>ART DIRECTOR: |               | PERRY BLAKE          |                |           |
|                                                                       |               | ALAN AU              |                |           |
|                                                                       |               | DOMENIC SILVESTRI    | OF:            |           |