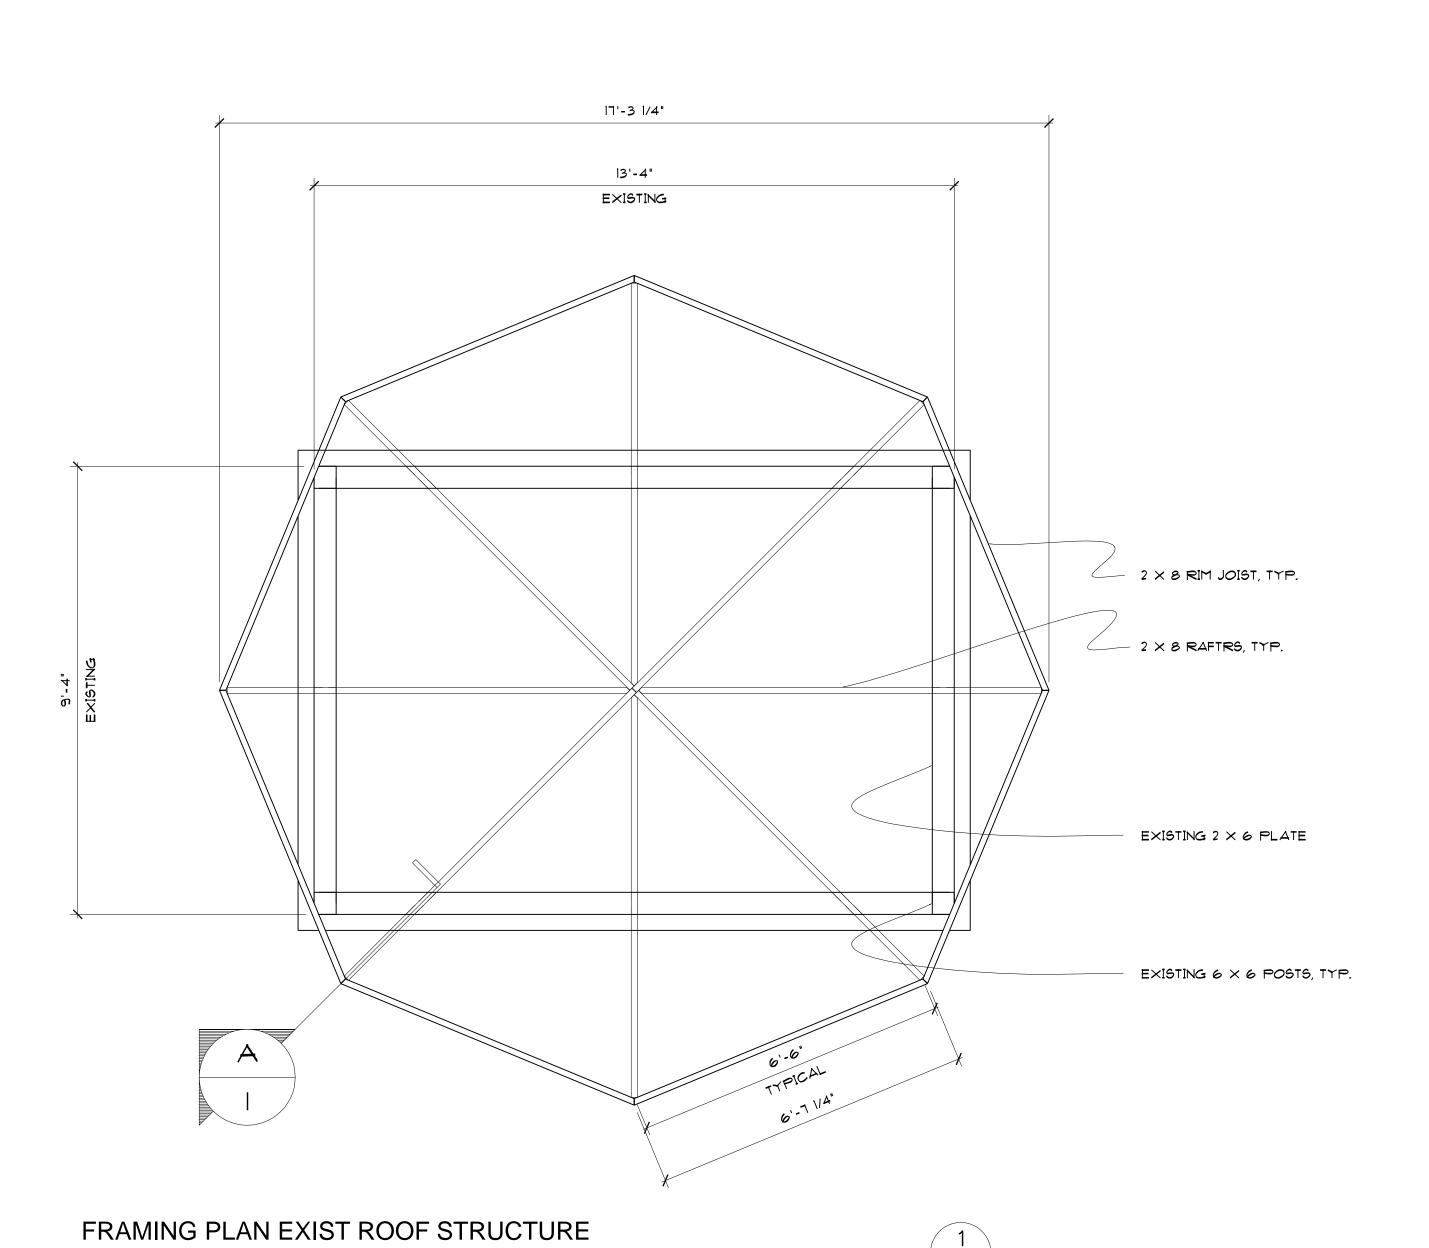

| ٢٥                           | NGEST             | APPROVED BY        | <b>'</b> : |
|------------------------------|-------------------|--------------------|------------|
| YARD                         |                   | PARAMOUNT PICTURES |            |
|                              |                   | DATE: 12/6/        | 2007       |
| set title: INT. / EXT. WA    | TCH TOWER - FIELD | SET NO.:           | 144        |
| Drawing: <b>DETAILS</b>      |                   | SCALE:             | AS NOT     |
| location: NM STATE PEN       | IN                | SET DESIGNE        | SEFF BE    |
| DIRECTOR:                    | PETER SEGAL       | SHEET NO.:         | <u> </u>   |
| PRODUCTION DESIGNER:         | PERRY BLAKE       |                    | .3         |
| SUPERVISING ART<br>DIRECTOR: | ALAN AU           |                    |            |
| ART DIRECTOR:                | DOMENIC SILVESTRI | OF:                |            |