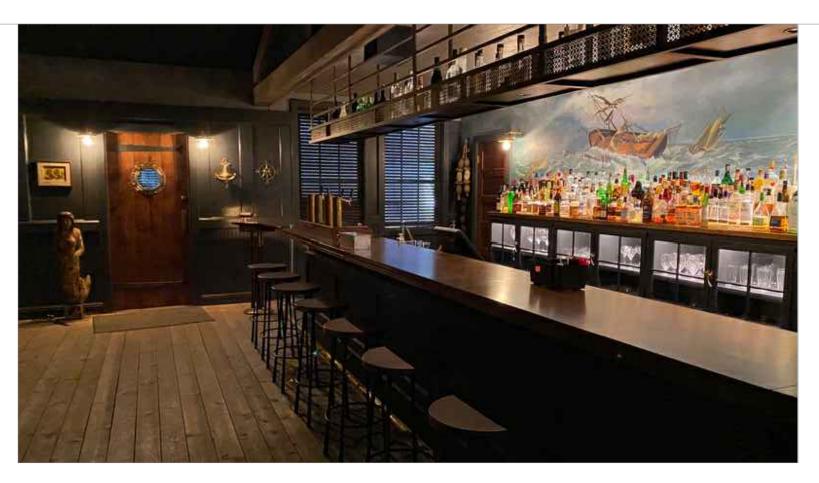

## RELEASE 10/20/20

AHSS10\_30\_Muse\_ConstDwg\_071720\_jmb\_v06.dwg 10/12/2021 5:02 PM

BACK BAR PLAN Scale: 3/4" = 1'-0"

680

8

OF: 12

SET NAME: MEWS

LOCATION: STAGE 14

DRAWING TITLE: BACK BAR

SCALE: AS NOTED DATE: 7/15/20 RELEASE 10/20/20

Production Designer: Chloe Arbiture

\_ EPISODE # \_\_\_\_\_\_ SET # \_\_\_\_\_

**REVISIONS:** 

AHSS10\_30\_Muse\_ConstDwg\_071720\_jmb\_v06.dwg 10/12/2021 5:03 PM