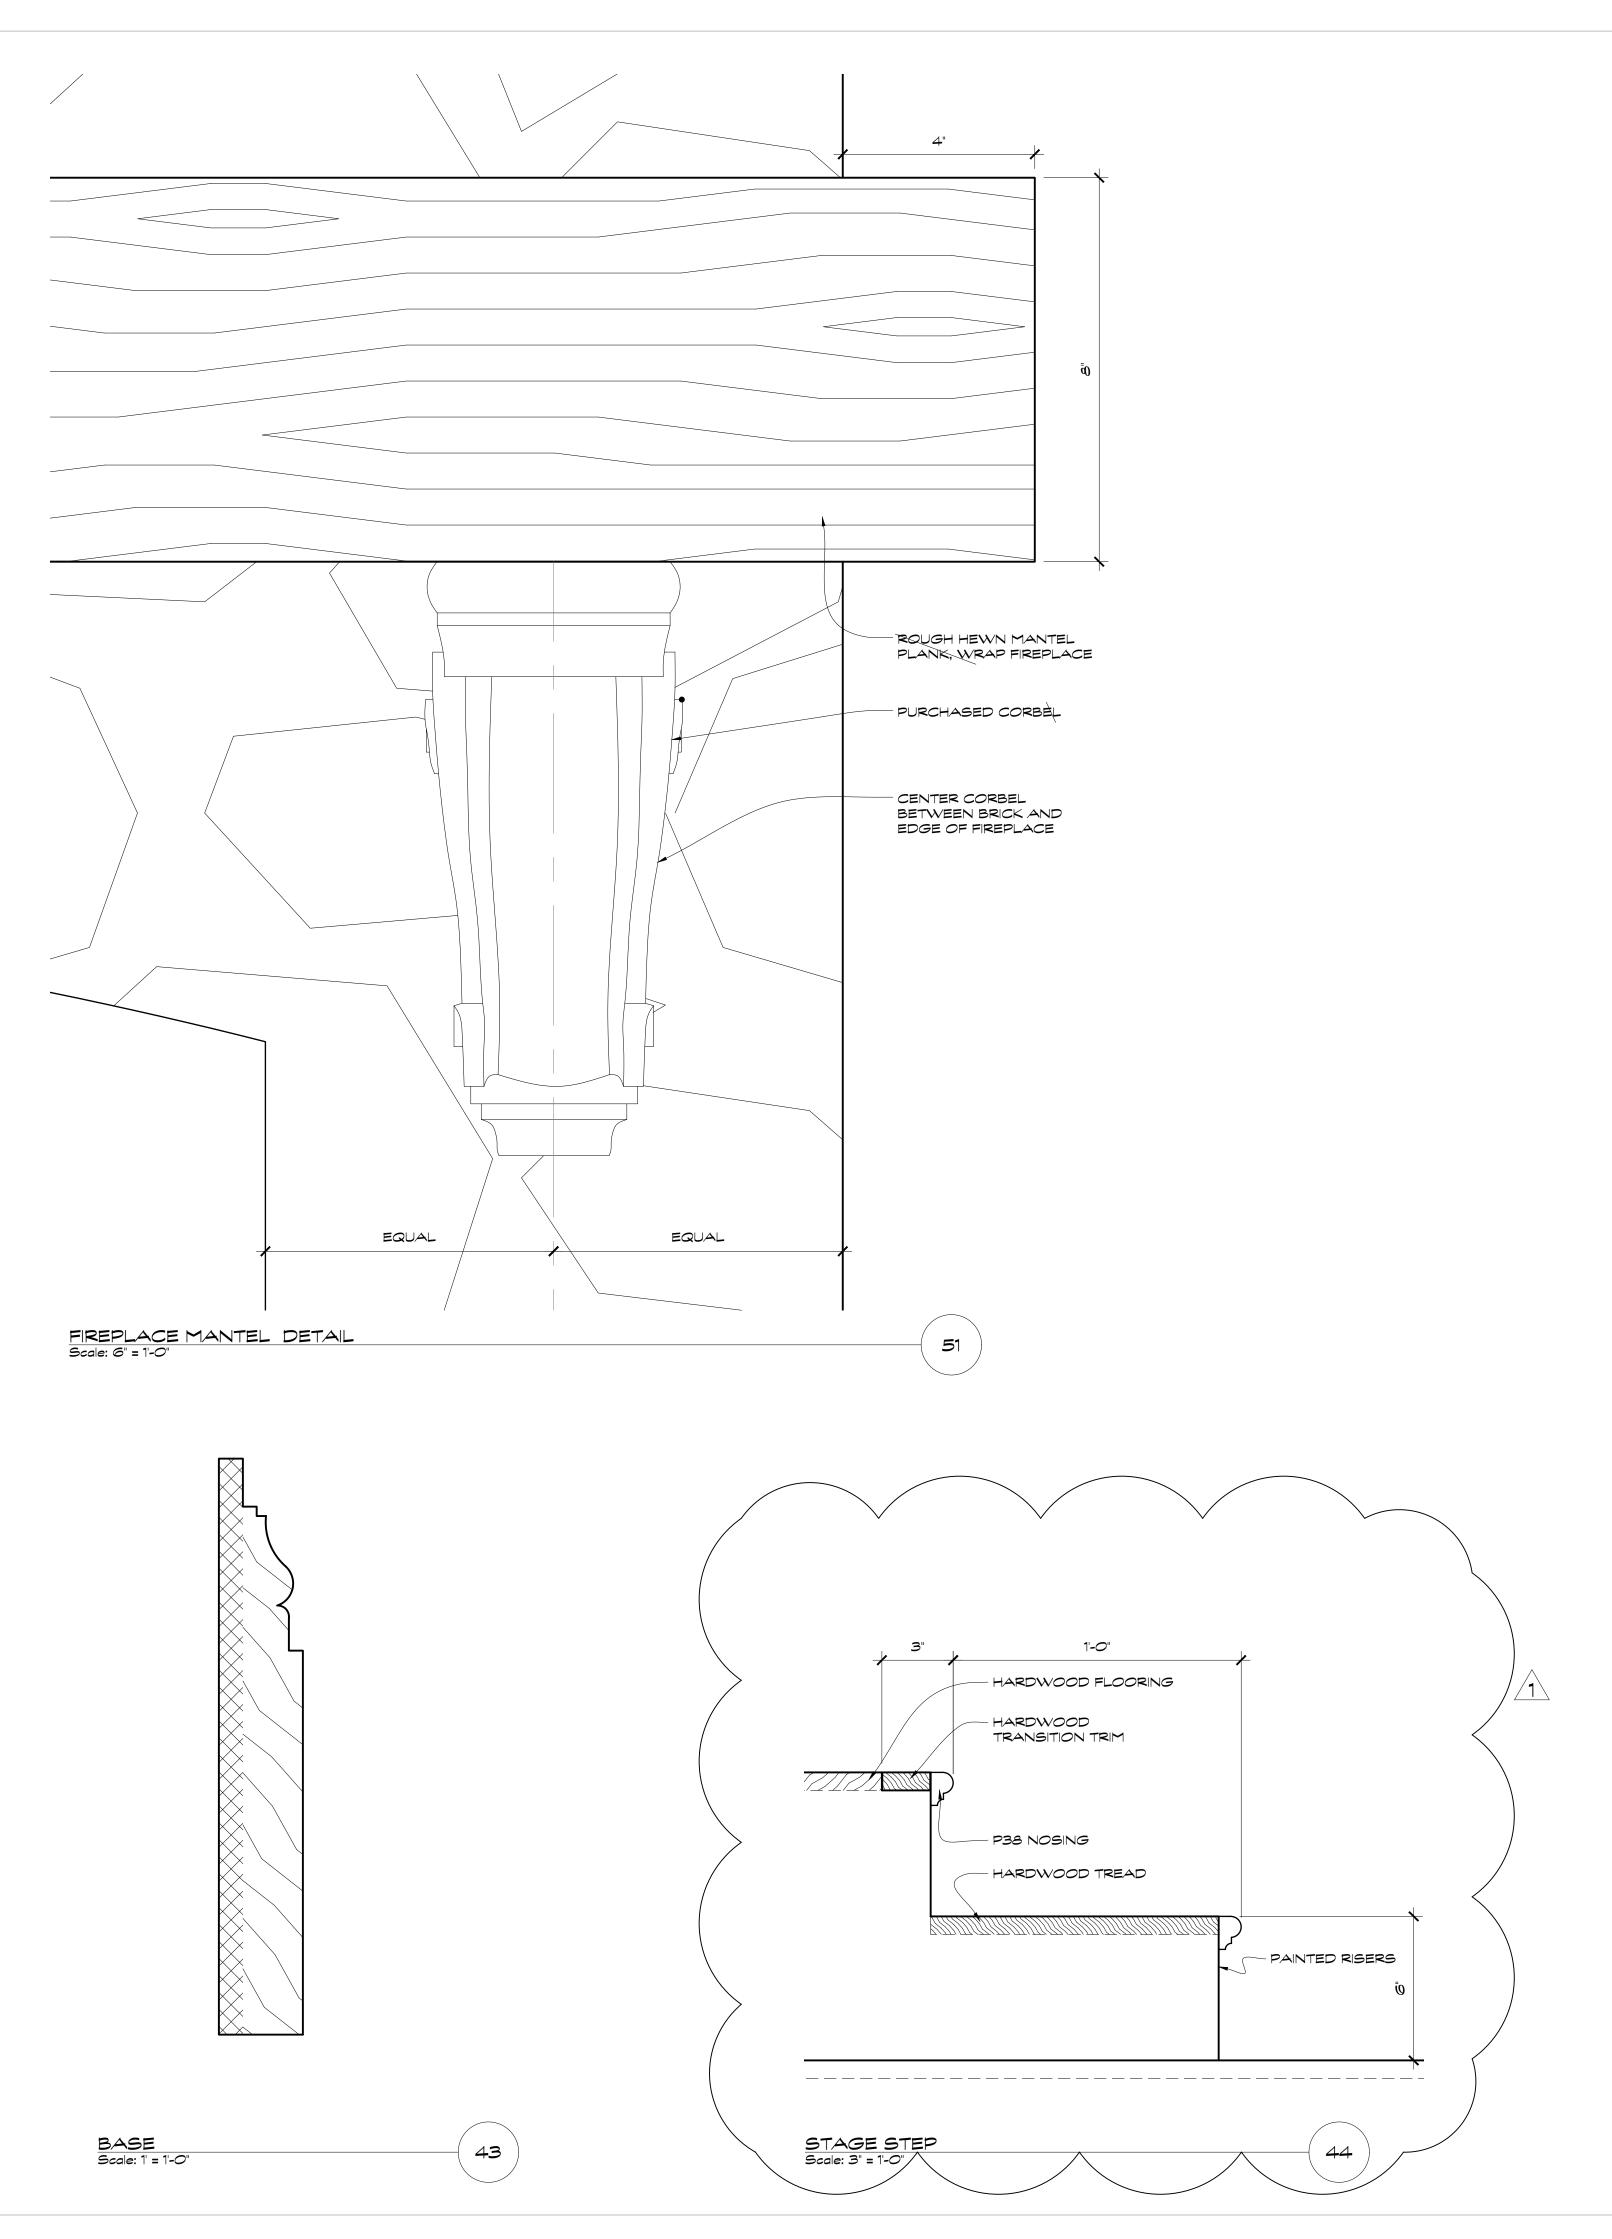

1⁄4" - P123  $^{-}$  $^{\prime}_{4}$ " pad ¶\_ 10\_ - P123

PICTURE RAIL Scale: 1' = 1'-0"

AHSS10\_30\_Muse\_ConstDwg\_071720\_jmb\_v06.dwg 10/12/2021 5:02 PM

( 42 )

CHAIR RAIL Scale: 1' = 1'-0"

5

OF: 12

SET NAME: MEWS

LOCATION: STAGE 14

DRAWN BY: \_\_\_\_\_\_Jeff Beck

SCALE: AS NOTED

ADD STAGE STEP DETAIL 10/12/21