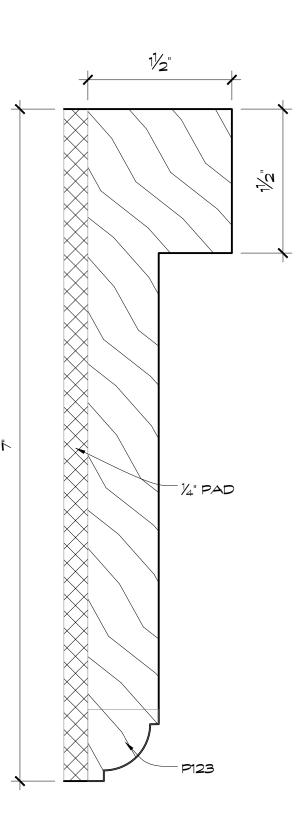

1⁄4" - P123  $^{-}$  $^{\prime}_{4}$ " pad ¶\_ 10\_ - P123

PICTURE RAIL Scale: 1' = 1'-0"

AHSS10\_30\_Muse\_ConstDwg\_071720\_jmb\_v06.dwg 10/12/2021 5:02 PM

( 42 )

CHAIR RAIL Scale: 1' = 1'-0"

5

OF: 12

SET NAME: MEWS