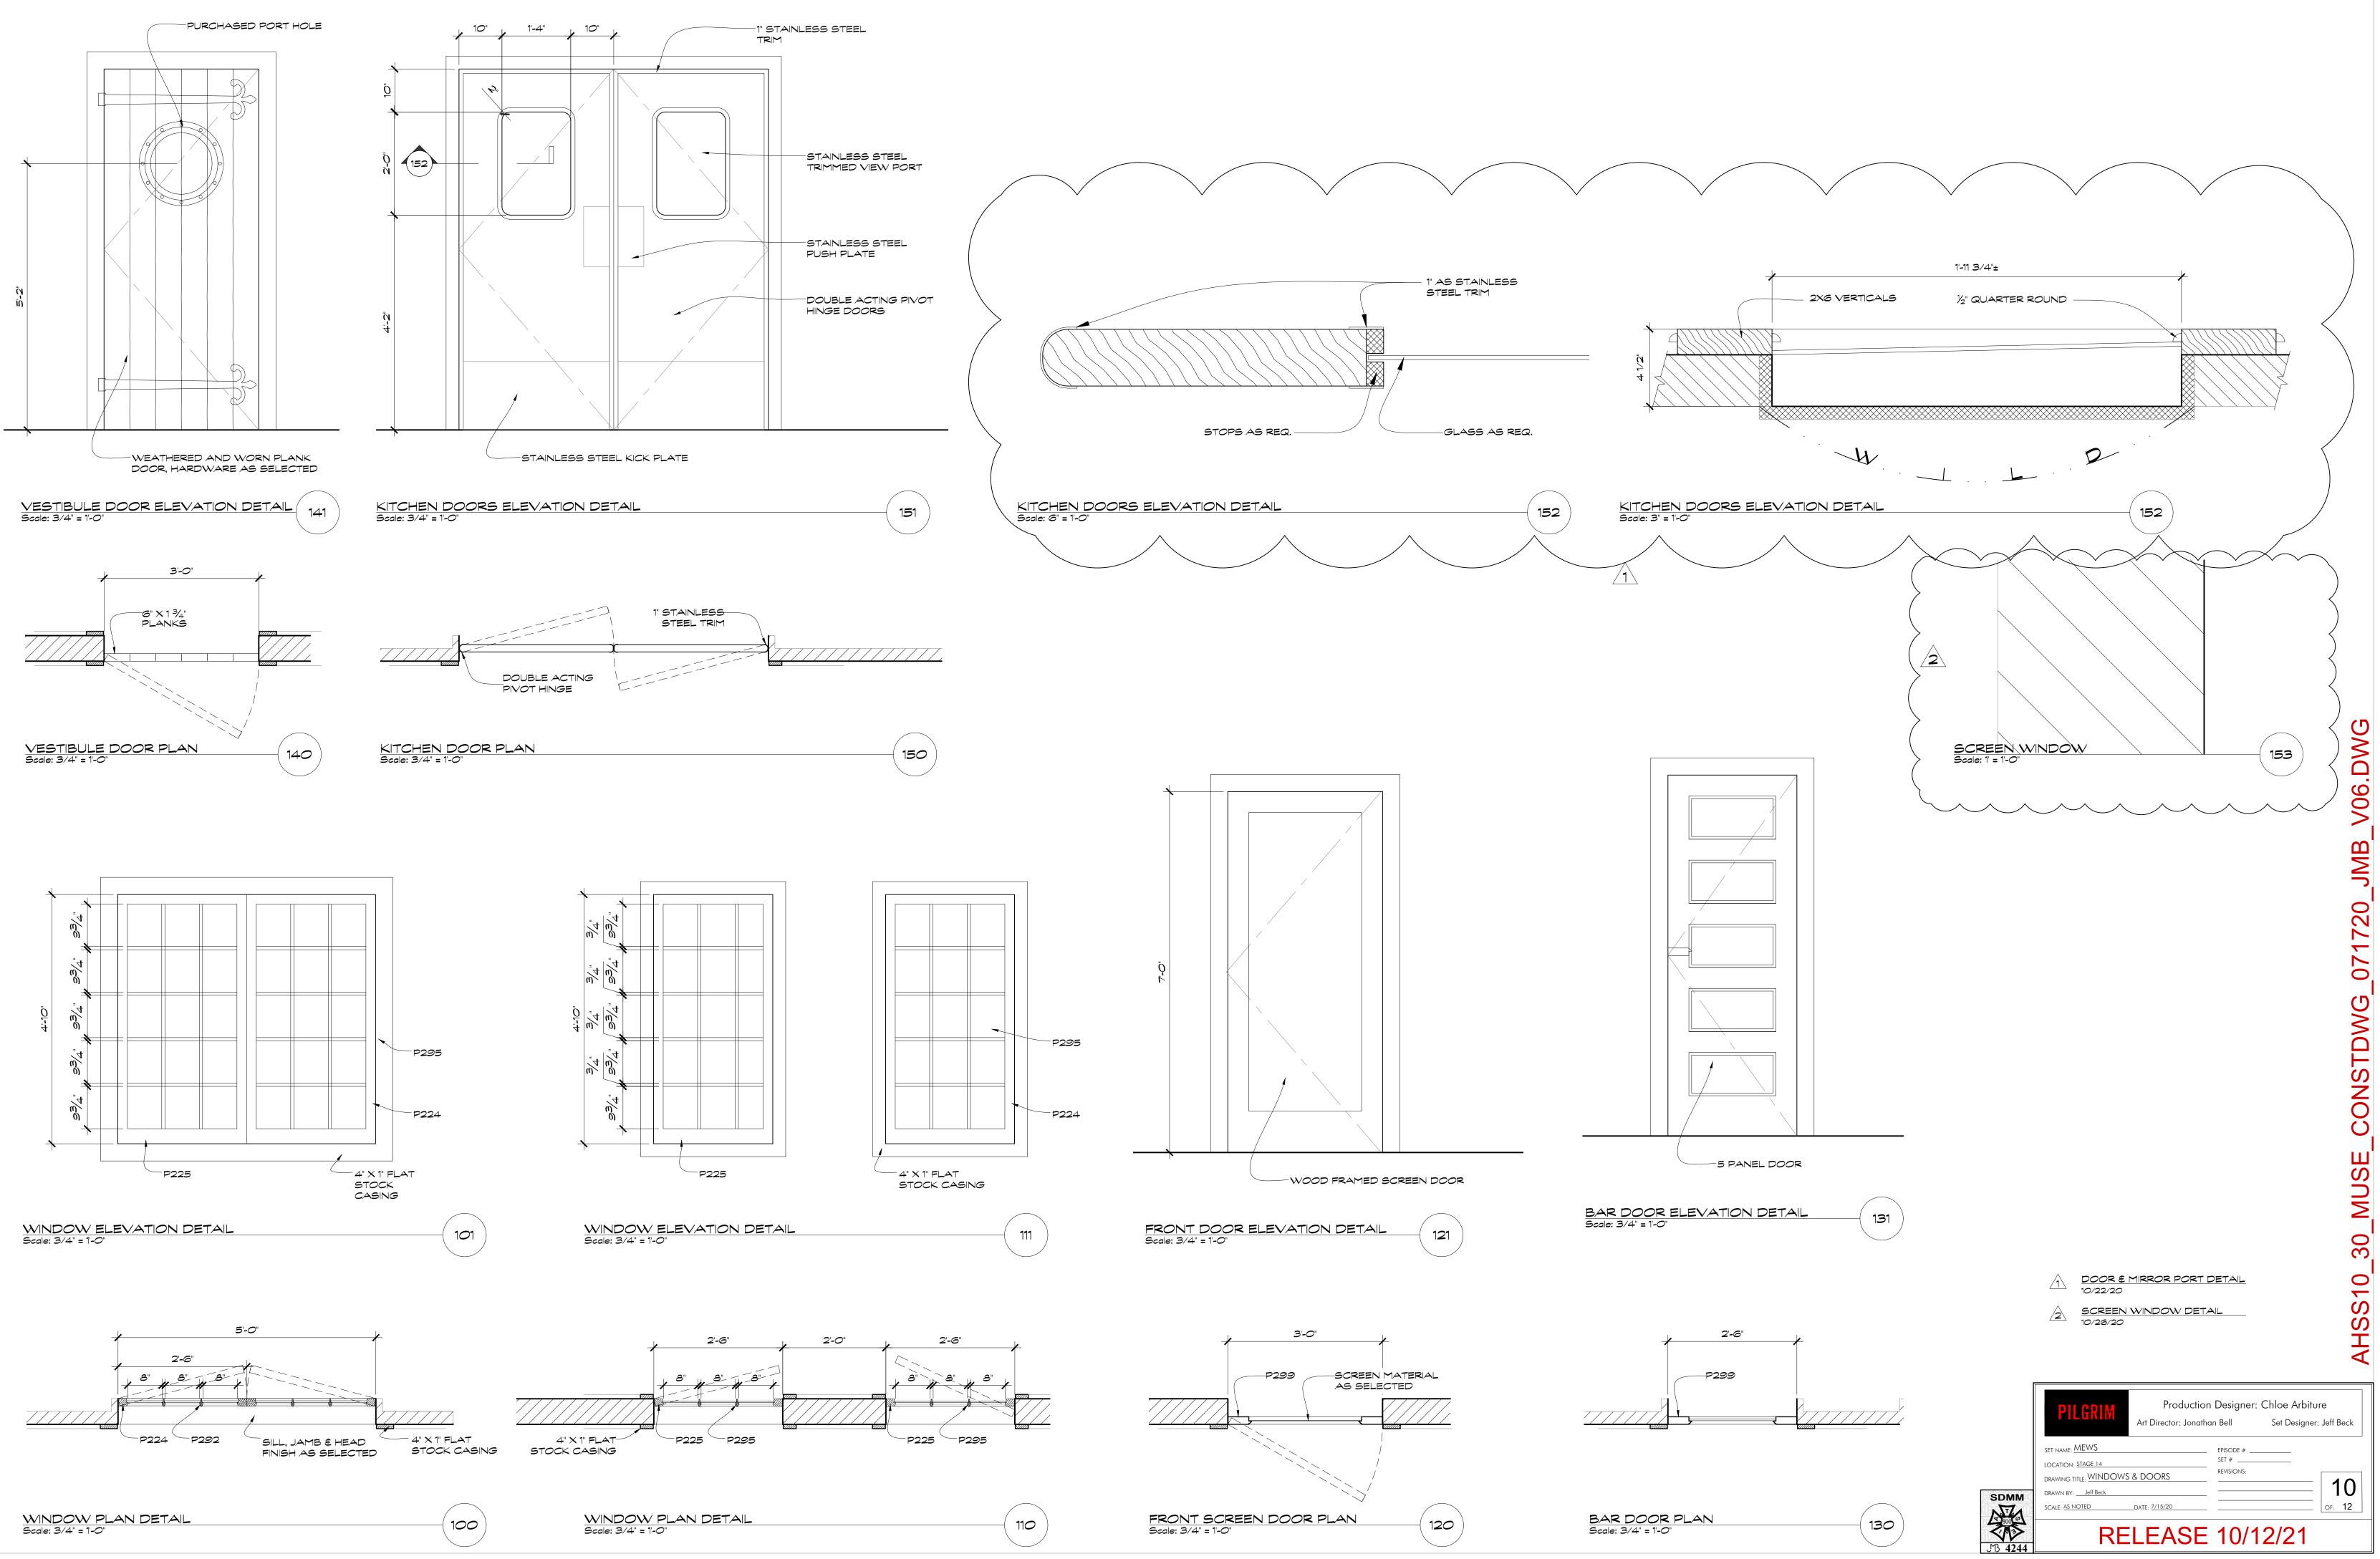

LOCATION: STAGE 14

DRAWING TITLE: PLANS

## RELEASE 10/20/20

SET # \_\_\_\_\_

1

OF: 12

**REVISIONS:** 

AHSS10\_30\_Muse\_ConstDwg\_071720\_jmb\_v06.dwg 10/12/2021 5:02 PM

MEWS SECTION Scale: 1/4" = 1'-0"

6.DWG