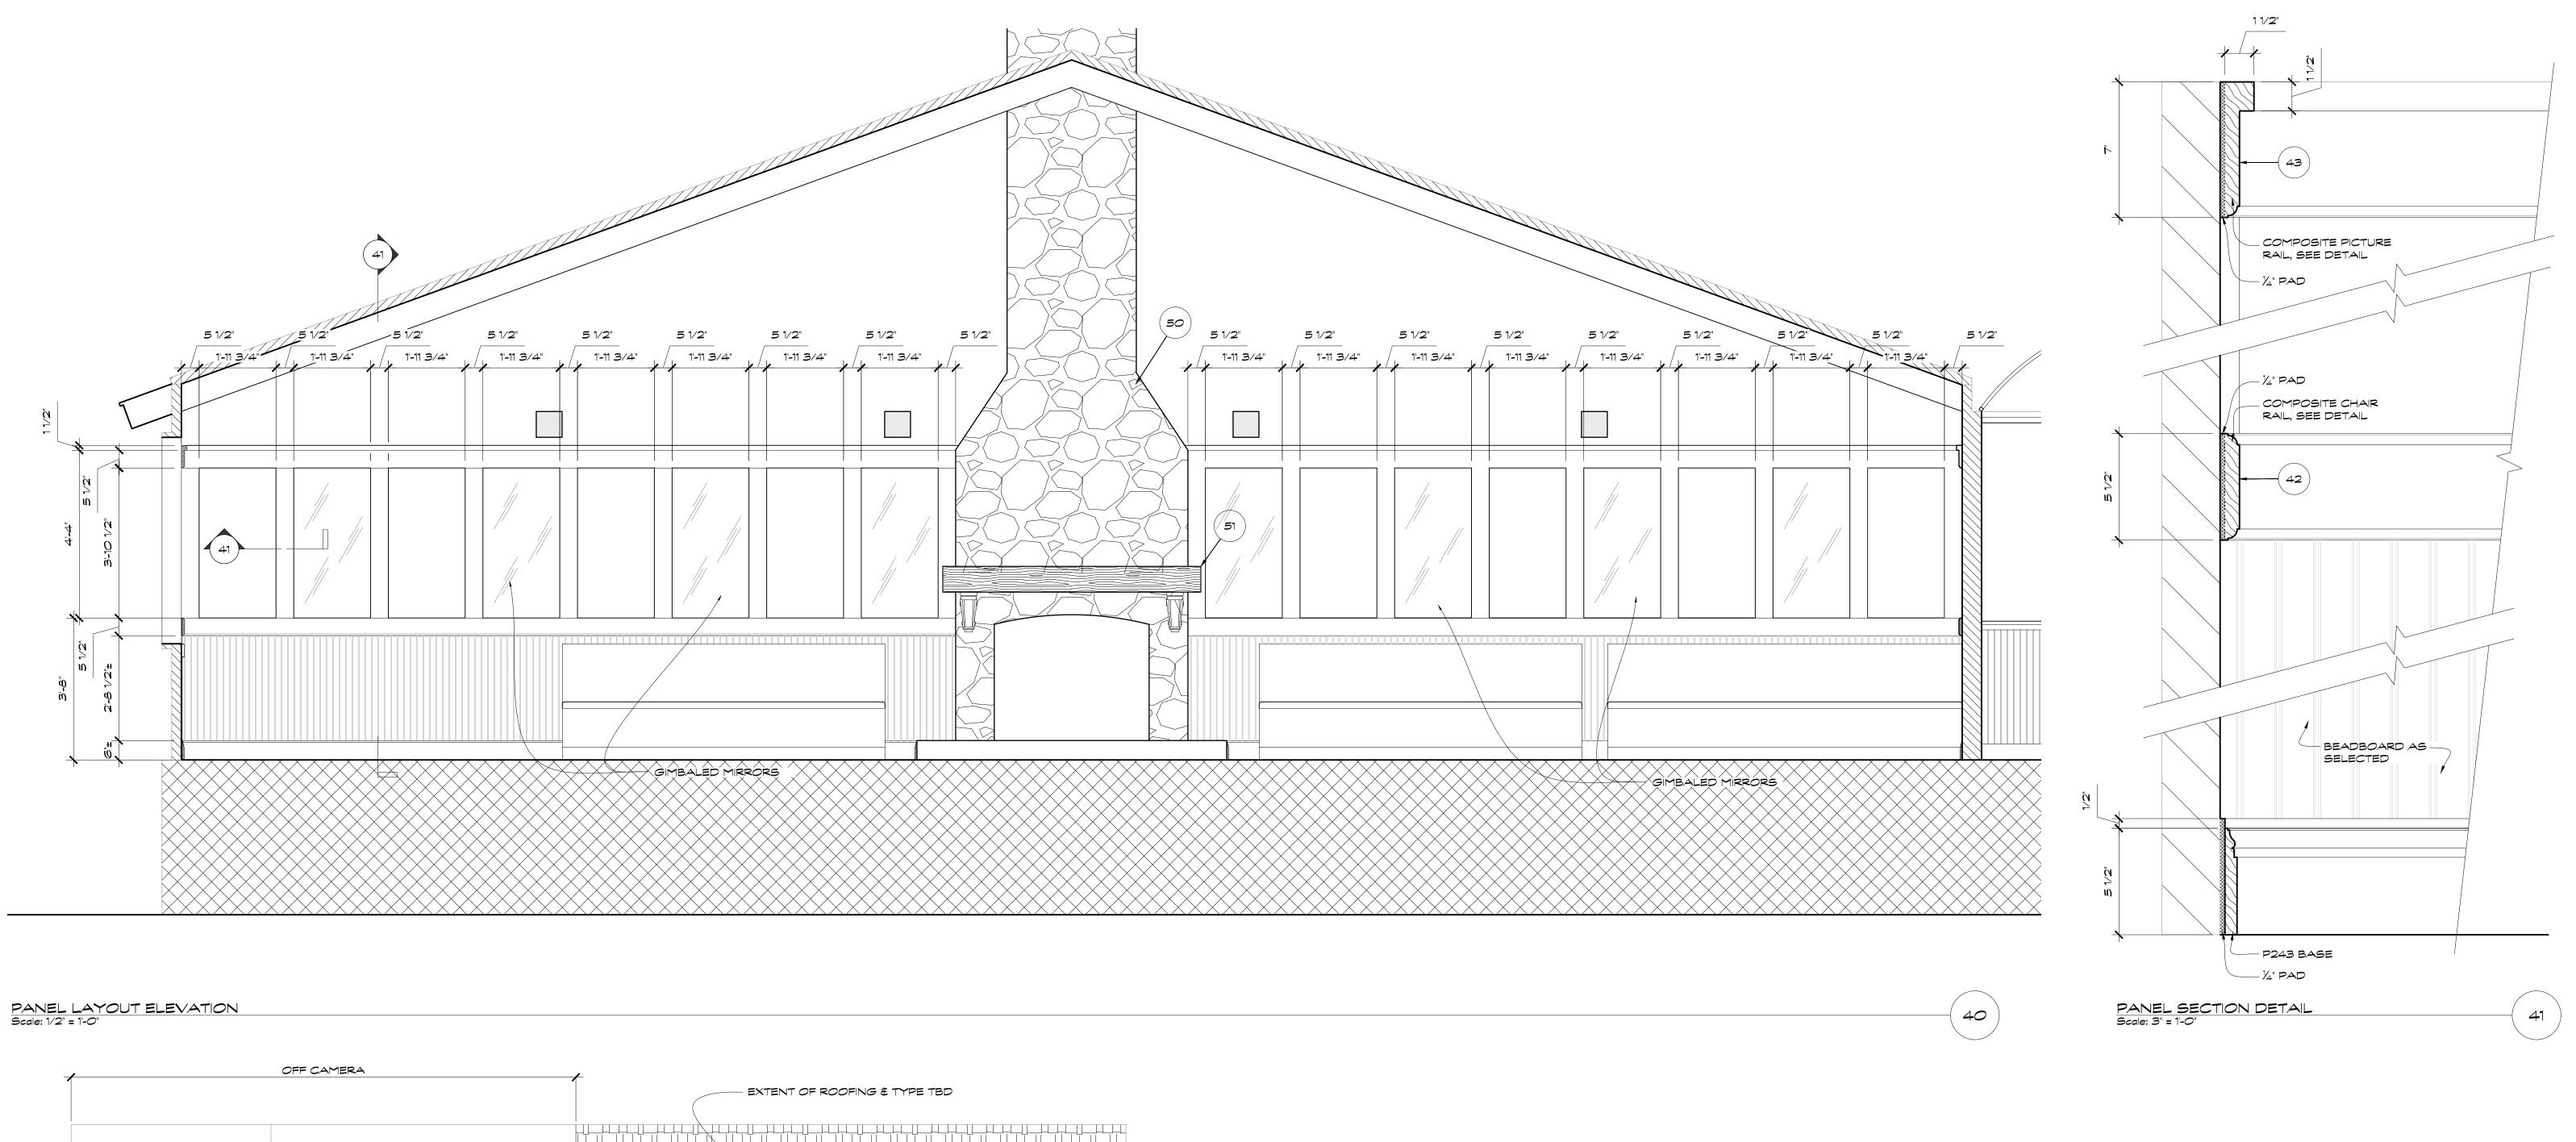

RELEASE 10/20/20

Production Designer: Chloe Arbiture Art Director: Jonathan Bell Set Designer: Jeff Beck SET NAME: MEWS EPISODE # \_\_\_\_\_ SET # \_\_\_\_\_ LOCATION: STAGE 14 **REVISIONS:** DRAWING TITLE: ELEVATIONS 4 \_\_\_\_\_ DRAWN BY: \_\_\_\_\_\_Jeff Beck OF: 12 SCALE: 1/4" = 1'-0" DATE: 7/10/20 RELEASE 10/20/20

1⁄4" - P123  $^{-}$  $^{\prime}_{4}$ " pad ¶\_ 10\_ - P123

PICTURE RAIL Scale: 1' = 1'-0"

AHSS10\_30\_Muse\_ConstDwg\_071720\_jmb\_v06.dwg 10/12/2021 5:02 PM

( 42 )

CHAIR RAIL Scale: 1' = 1'-0"

5

OF: 12

SET NAME: MEWS