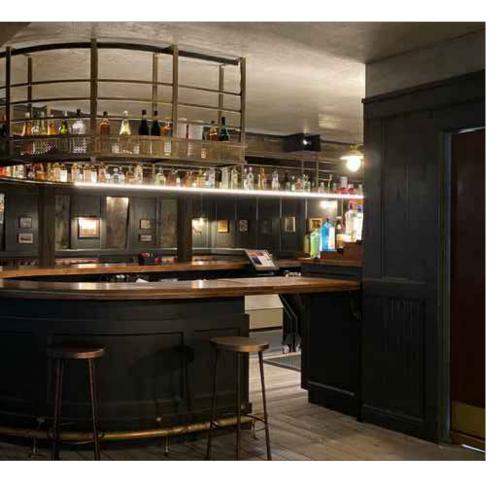

## RELEASE 10/20/20

AHSS10\_30\_Muse\_ConstDwg\_071720\_jmb\_v06.dwg 10/12/2021 5:02 PM

BACK BAR PLAN Scale: 3/4" = 1'-0"

680

8

OF: 12

SET NAME: MEWS

LOCATION: STAGE 14

DRAWING TITLE: BACK BAR

SCALE: AS NOTED DATE: 7/15/20 RELEASE 10/20/20

Production Designer: Chloe Arbiture

\_ EPISODE # \_\_\_\_\_\_ SET # \_\_\_\_\_

**REVISIONS:** 

AHSS10\_30\_Muse\_ConstDwg\_071720\_jmb\_v06.dwg 10/12/2021 5:03 PM