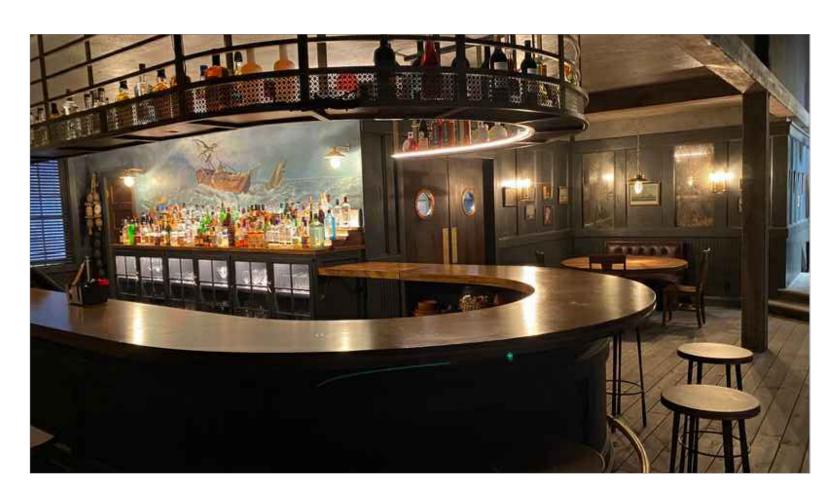

## RELEASE 10/20/20

AHSS10\_30\_Muse\_ConstDwg\_071720\_jmb\_v06.dwg 10/12/2021 5:02 PM

BACK BAR PLAN Scale: 3/4" = 1'-0"

680

8

OF: 12

SET NAME: MEWS

LOCATION: STAGE 14

DRAWING TITLE: BACK BAR

SCALE: AS NOTED DATE: 7/15/20 RELEASE 10/20/20

Production Designer: Chloe Arbiture

\_ EPISODE # \_\_\_\_\_\_ SET # \_\_\_\_\_

**REVISIONS:** 

AHSS10\_30\_Muse\_ConstDwg\_071720\_jmb\_v06.dwg 10/12/2021 5:03 PM