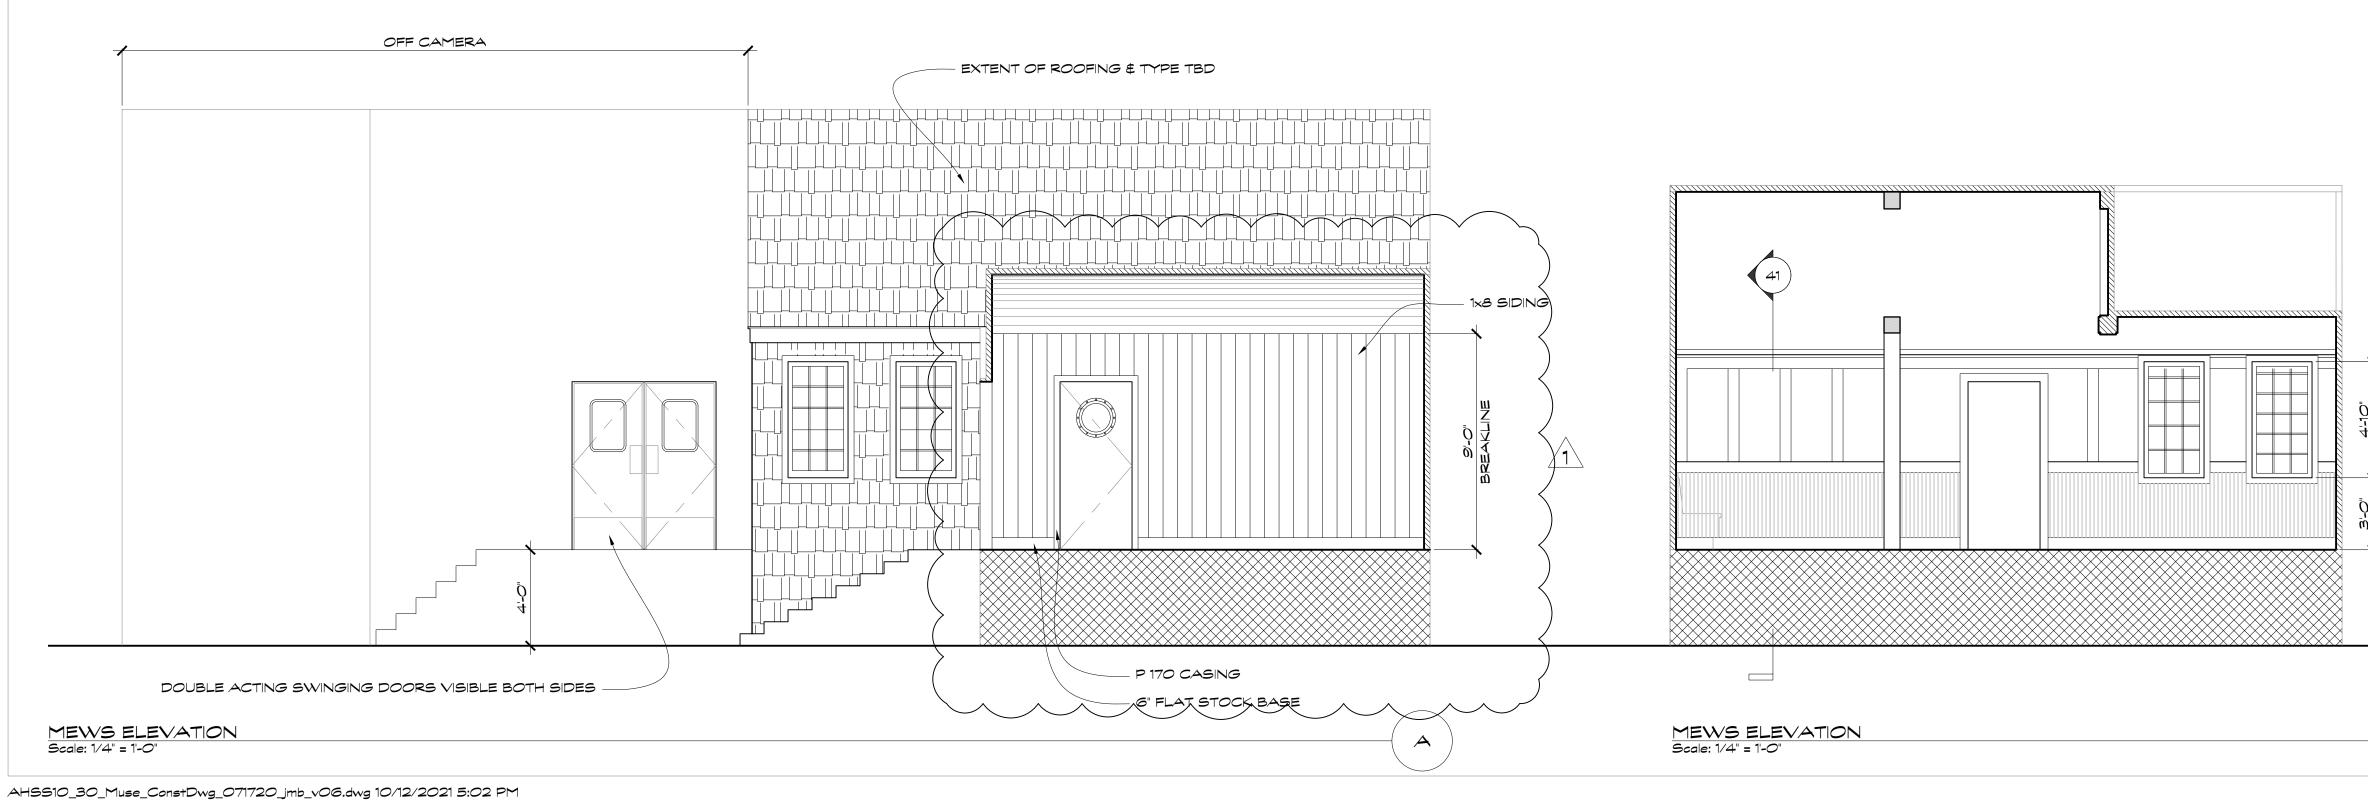

RELEASE 10/20/20

Production Designer: Chloe Arbiture Art Director: Jonathan Bell Set Designer: Jeff Beck SET NAME: MEWS EPISODE # \_\_\_\_\_ SET # \_\_\_\_\_ LOCATION: STAGE 14 **REVISIONS:** DRAWING TITLE: ELEVATIONS 4 \_\_\_\_\_ DRAWN BY: \_\_\_\_\_\_Jeff Beck OF: 12 SCALE: 1/4" = 1'-0" DATE: 7/10/20 RELEASE 10/20/20