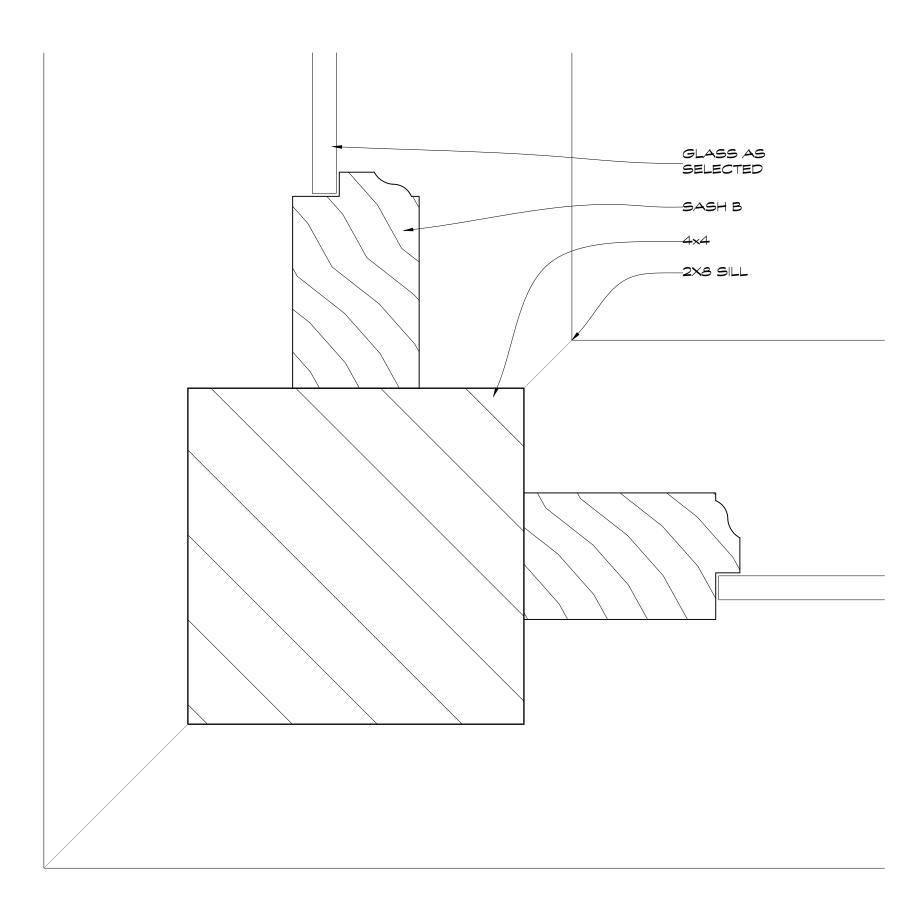

$ " pad ¶\_ 10\_ - P123



PICTURE RAIL Scale: 1' = 1'-0"



AHSS10\_30\_Muse\_ConstDwg\_071720\_jmb\_v06.dwg 10/12/2021 5:02 PM

( 42 )

CHAIR RAIL Scale: 1' = 1'-0"



5

OF: 12



SET NAME: MEWS

LOCATION: STAGE 14

DRAWN BY: \_\_\_\_\_\_Jeff Beck

SCALE: AS NOTED

ADD STAGE STEP DETAIL 10/12/21



## RELEASE 10/20/20





AHSS10\_30\_Muse\_ConstDwg\_071720\_jmb\_v06.dwg 10/12/2021 5:02 PM





BACK BAR PLAN Scale: 3/4" = 1'-0"







680



8

OF: 12



SET NAME: MEWS

LOCATION: STAGE 14

DRAWING TITLE: BACK BAR

SCALE: AS NOTED DATE: 7/15/20 RELEASE 10/20/20

Production Designer: Chloe Arbiture

\_ EPISODE # \_\_\_\_\_\_ SET # \_\_\_\_\_

**REVISIONS:** 





AHSS10\_30\_Muse\_ConstDwg\_071720\_jmb\_v06.dwg 10/12/2021 5:03 PM







VESTIBULE WINDOW PLAN DETAIL Scale: 3/4" = 1'-0"





## VESTIBULE WINDOW CORNER DETAIL Scale: 1' = 1'-0"



VESTIBULE WINDOW JMAB DETAIL Scale: 1' = 1'-0"









Production Designer: Chloe Arbiture Art Director: Jonathan Bell Set Designer: Jeff Beck

REVISIONS: DATE: 7/15/20





RELEASE 10/12/21



STAGE PLAN Scale: 3/4" = 1'-0"



STAGE NOSING DETAIL Scale: 3" = 1'-0"





Production Designer: Chloe Arbiture Art Director: Jonathan Bell Set Designer: Jeff Beck

SET NAME: MUSE LOCATION: STAGE 14 DRAWING TITLE: STAGE PLAN & DETAIL DRAWN BY: \_\_\_\_\_\_Jeff Beck SCALE: <u>AS NOTED \_\_\_\_\_</u>DATE: 11/3/20 EPISODE # \_\_\_\_\_ SET # \_\_\_\_\_ REVISIONS: \_\_\_\_\_ \_\_\_\_\_ OF: 12





RELEASE 10/12/21



RELEASE 10/12/21

















AHSS10\_30\_Muse\_ConstDwg\_071720\_jmb\_v06.dwg 10/12/2021 5:03 PM

























SET