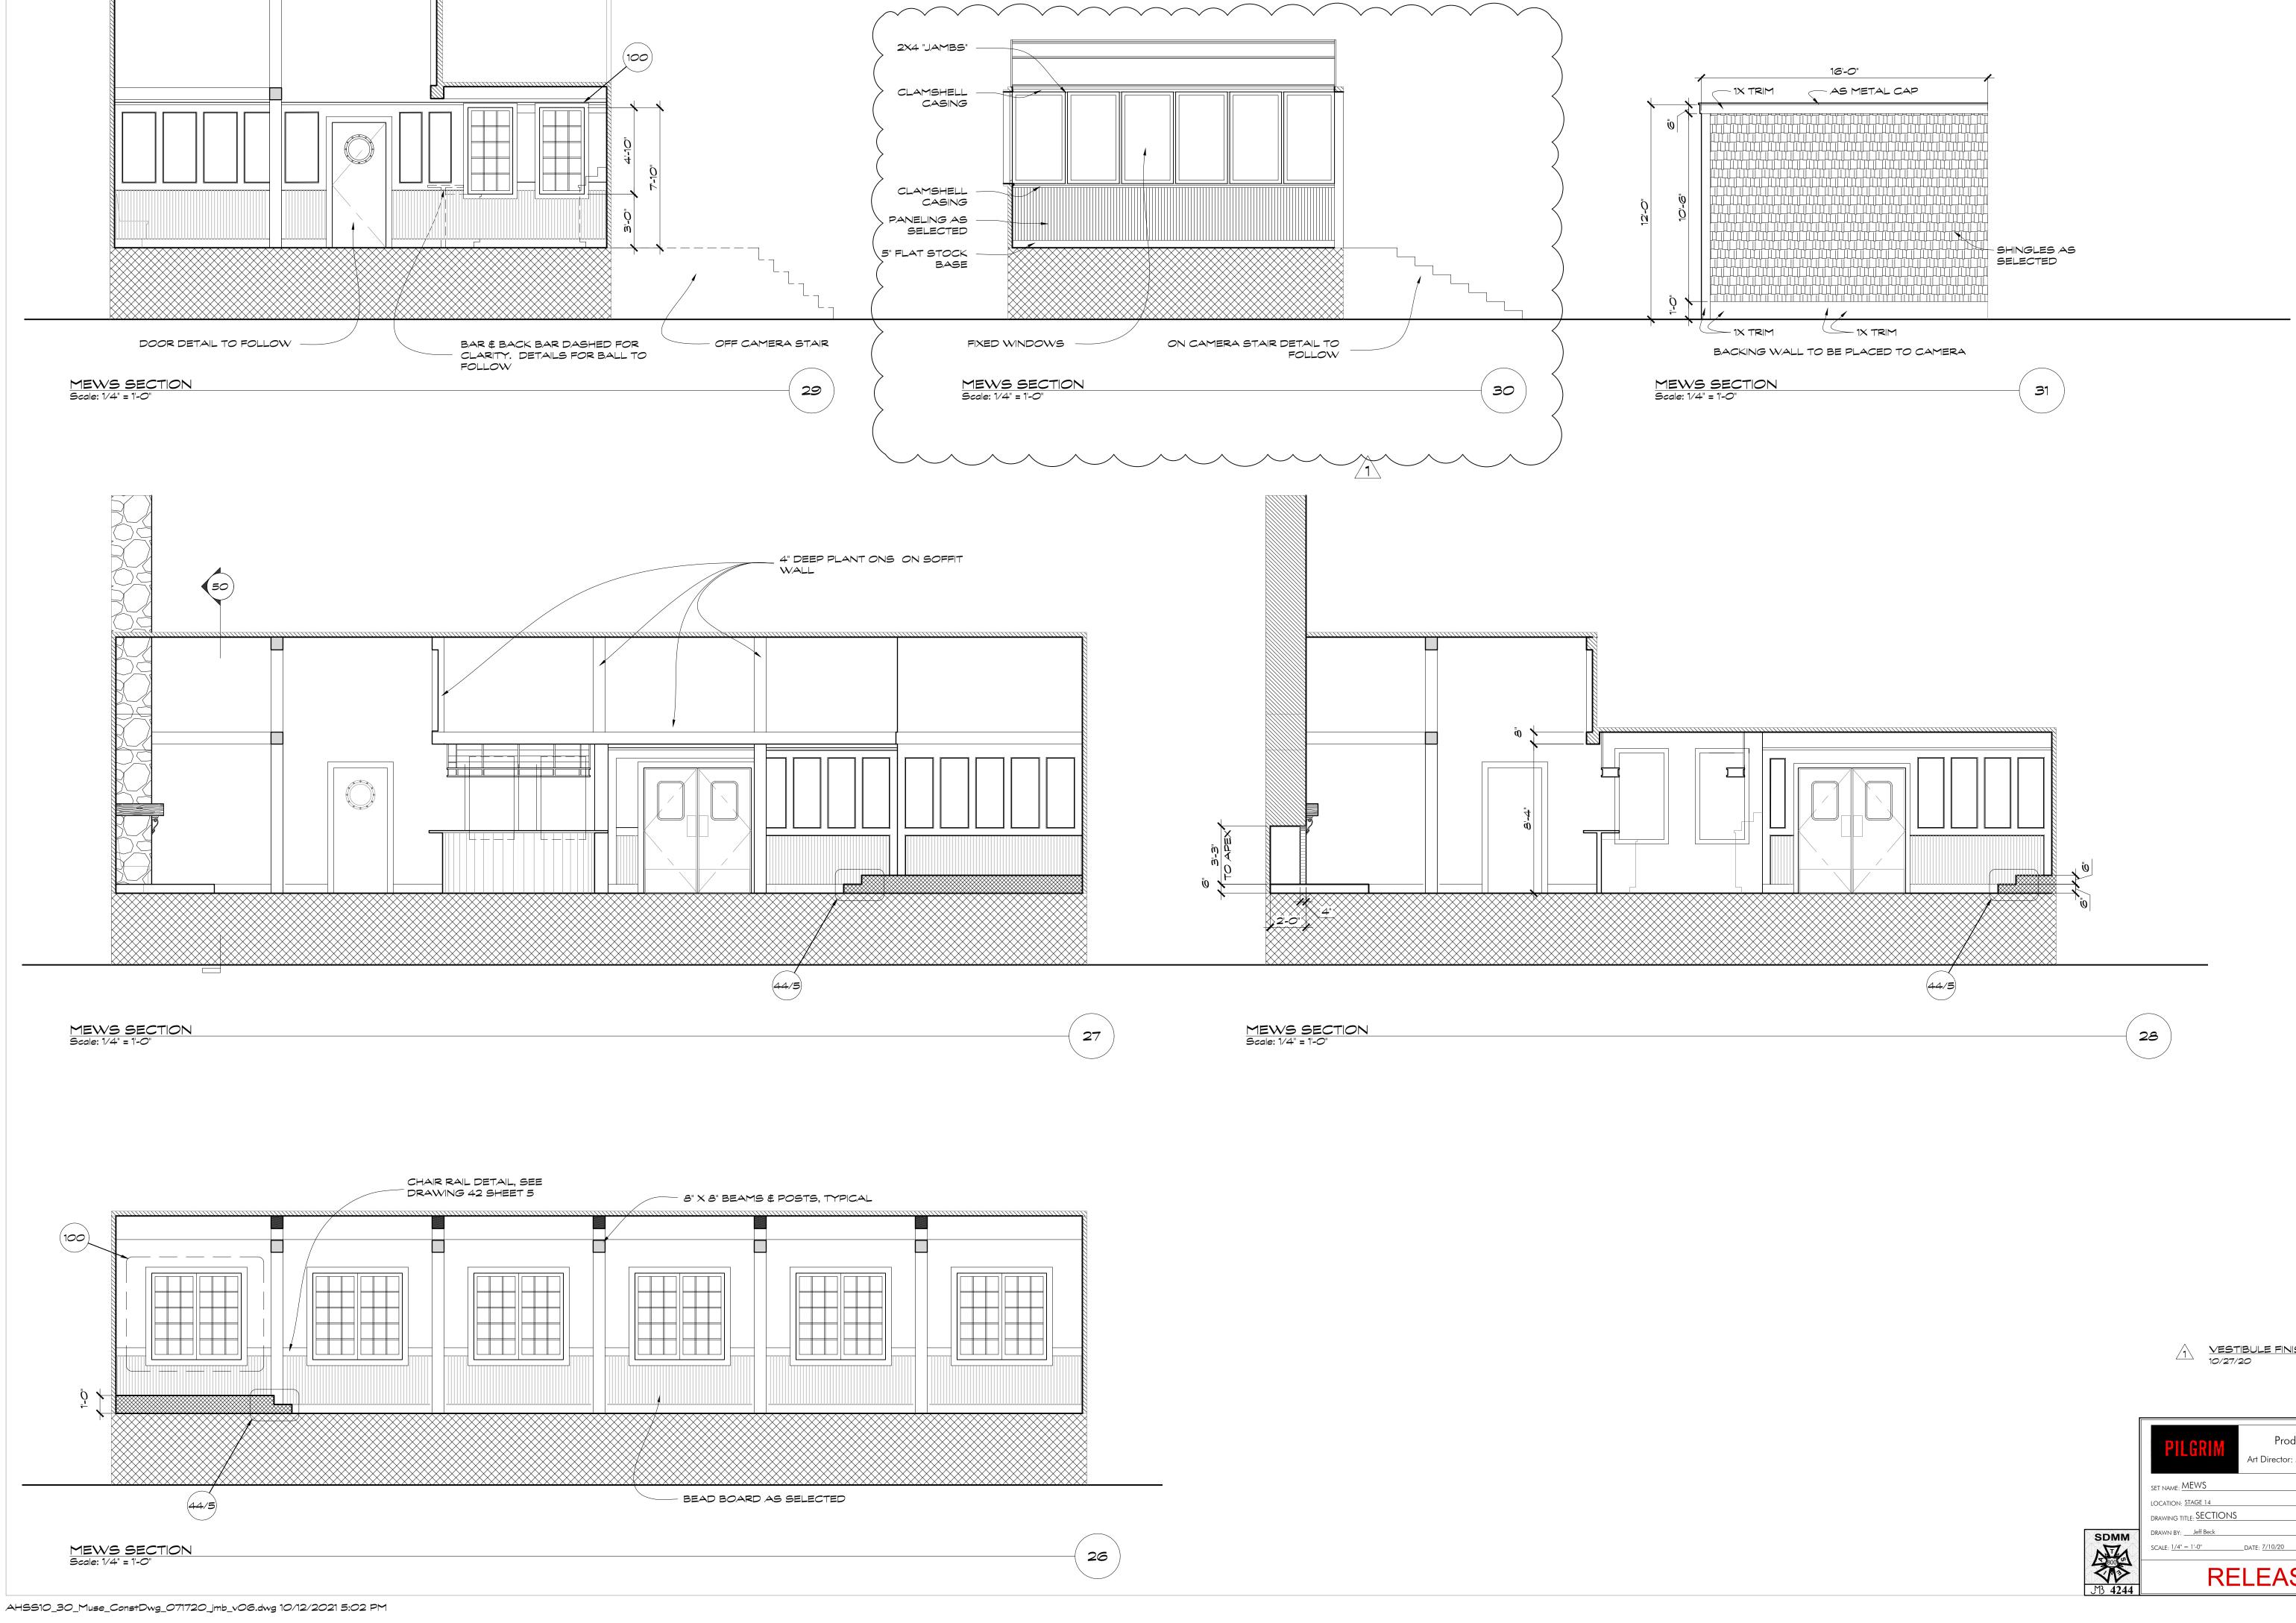

## RELEASE 10/20/20

SET # \_\_\_\_\_

1

OF: 12

**REVISIONS:** 

AHSS10\_30\_Muse\_ConstDwg\_071720\_jmb\_v06.dwg 10/12/2021 5:02 PM

MEWS SECTION Scale: 1/4" = 1'-0"

6.DWG

ADD VESTIBULE FINISHES

23

Production Designer: Chloe Arbiture Art Director: Jonathan Bell Set Designer: Jeff Beck SET NAME: MEWS EPISODE # \_\_\_\_\_ SET # \_\_\_\_\_ LOCATION: STAGE 14 **REVISIONS:** DRAWING TITLE: SECTIONS 2 DRAWN BY: \_\_\_\_\_Jeff Beck OF: 12 SCALE: <u>1/4" = 1'-0"</u> DATE: 7/10/20 RELEASE 10/20/20