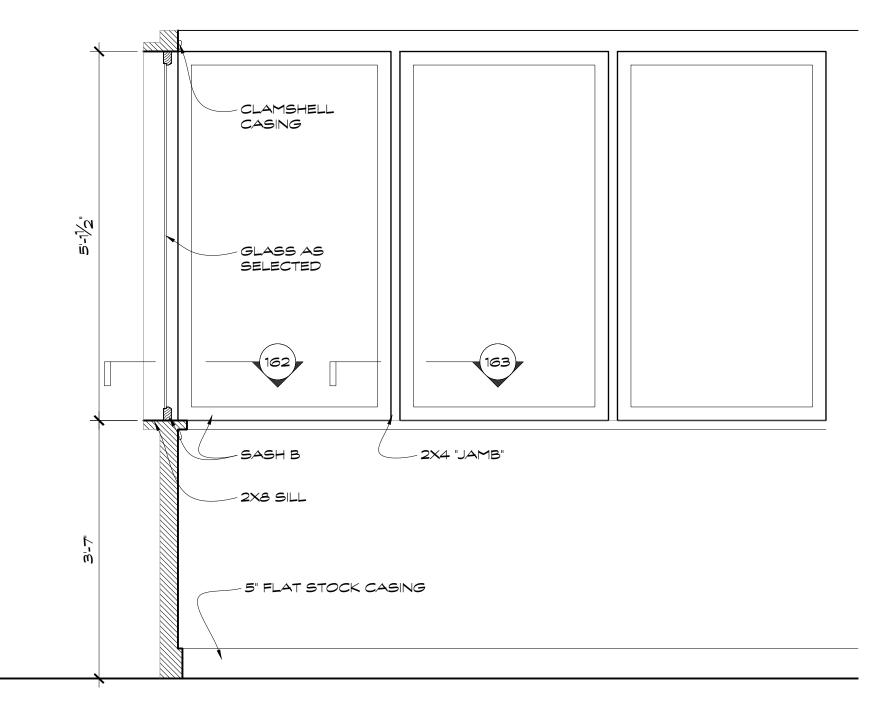

## VESTIBULE WINDOW CORNER DETAIL Scale: 1' = 1'-0"

VESTIBULE WINDOW JMAB DETAIL Scale: 1' = 1'-0"

Production Designer: Chloe Arbiture Art Director: Jonathan Bell Set Designer: Jeff Beck

REVISIONS: DATE: 7/15/20