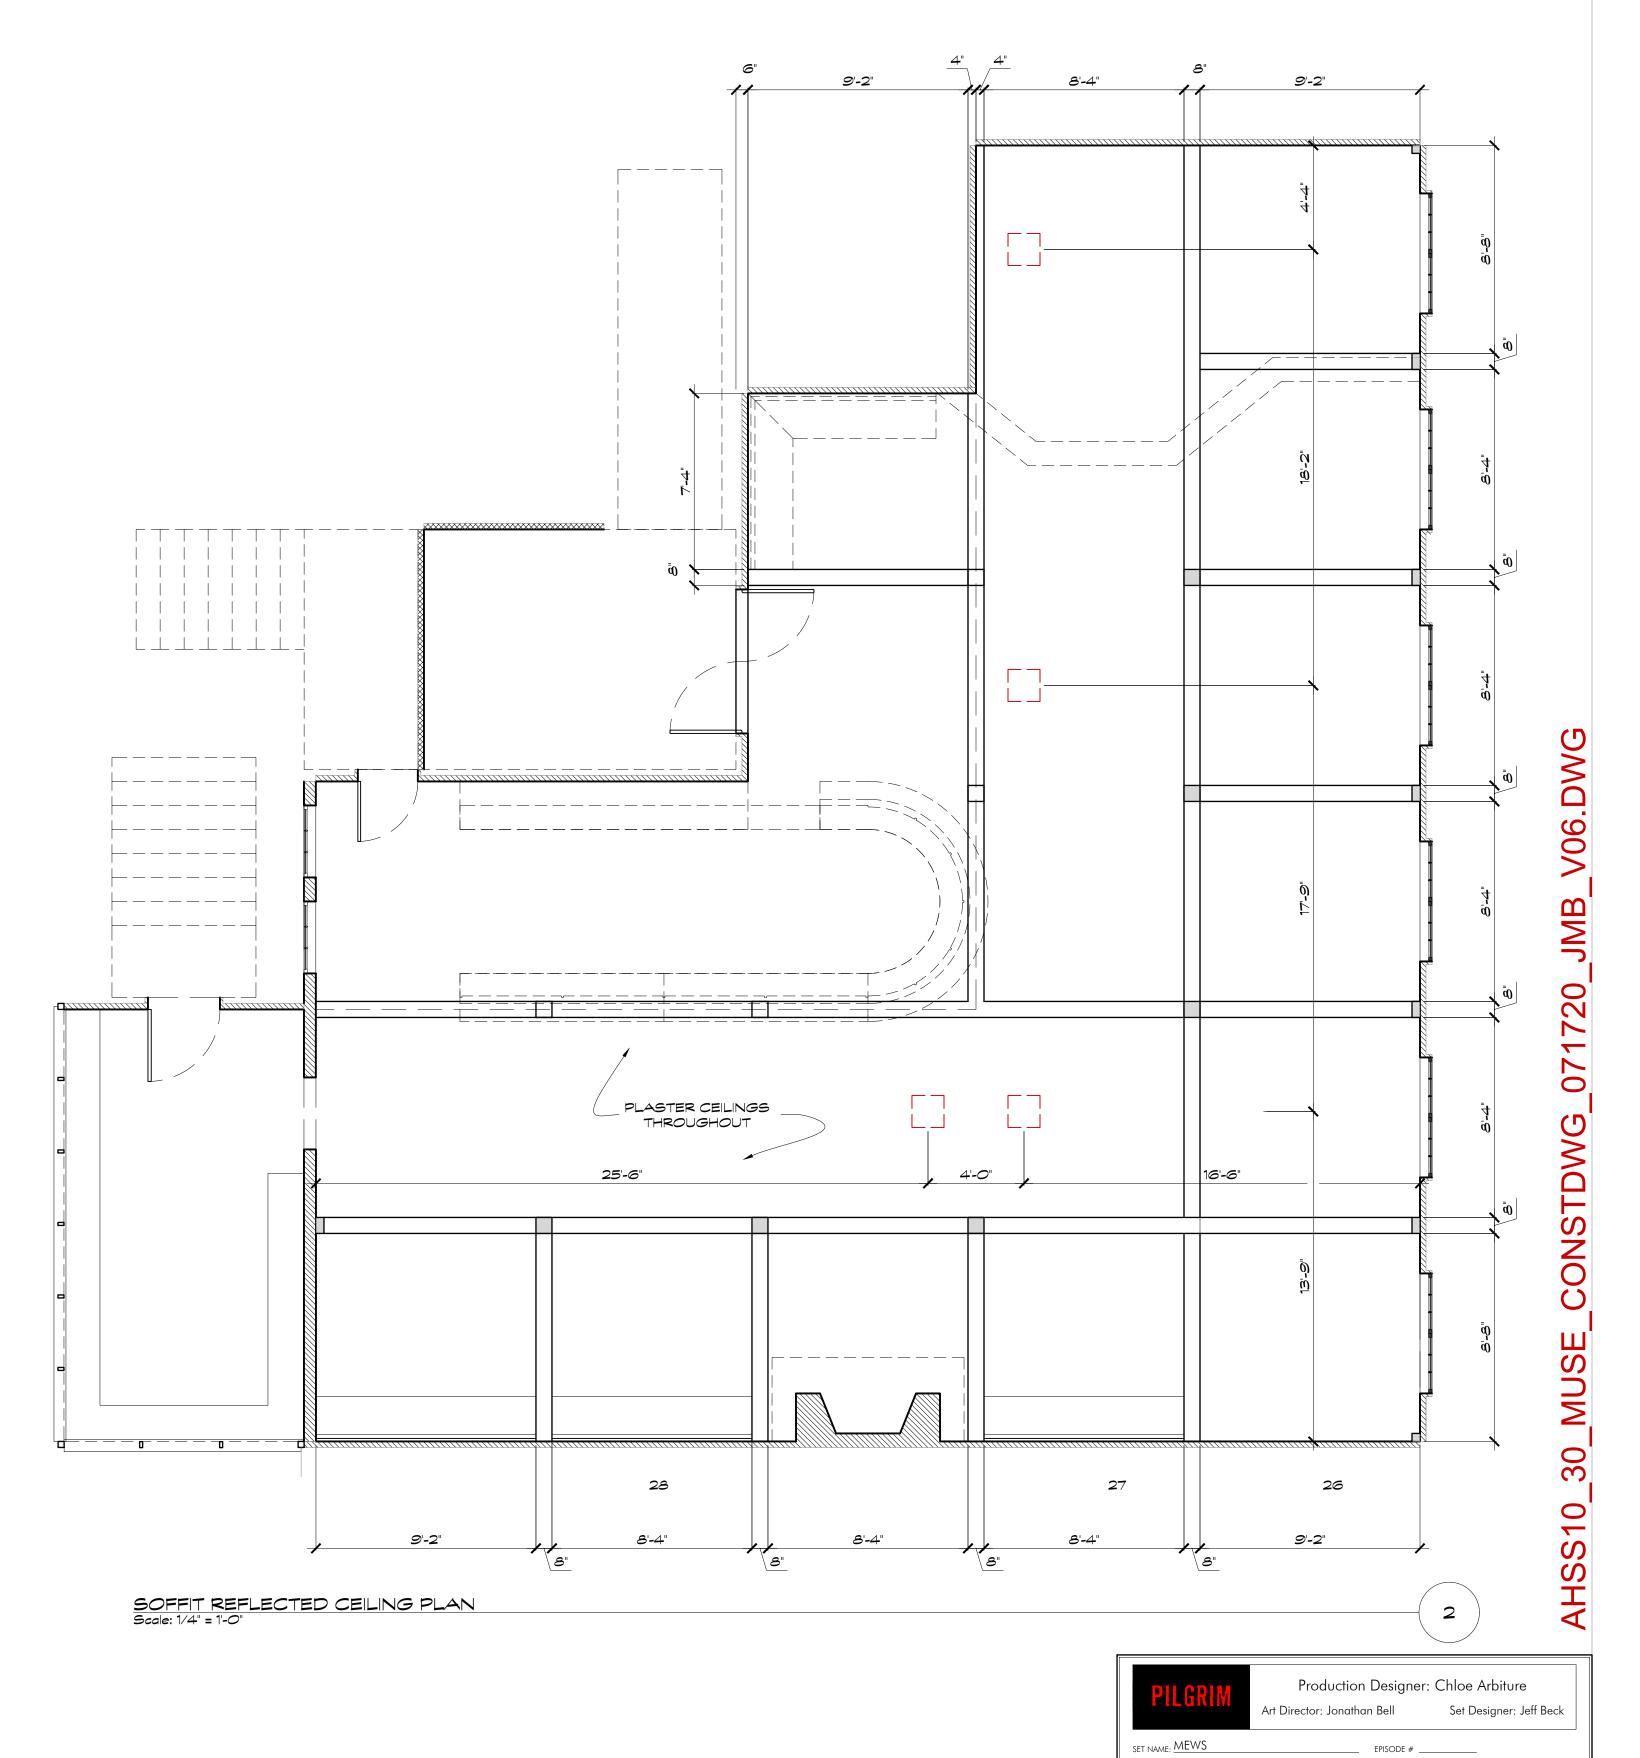

## RELEASE 10/20/20

SET # \_\_\_\_\_

1

OF: 12

**REVISIONS:** 

AHSS10\_30\_Muse\_ConstDwg\_071720\_jmb\_v06.dwg 10/12/2021 5:02 PM

MEWS SECTION Scale: 1/4" = 1'-0"

6.DWG