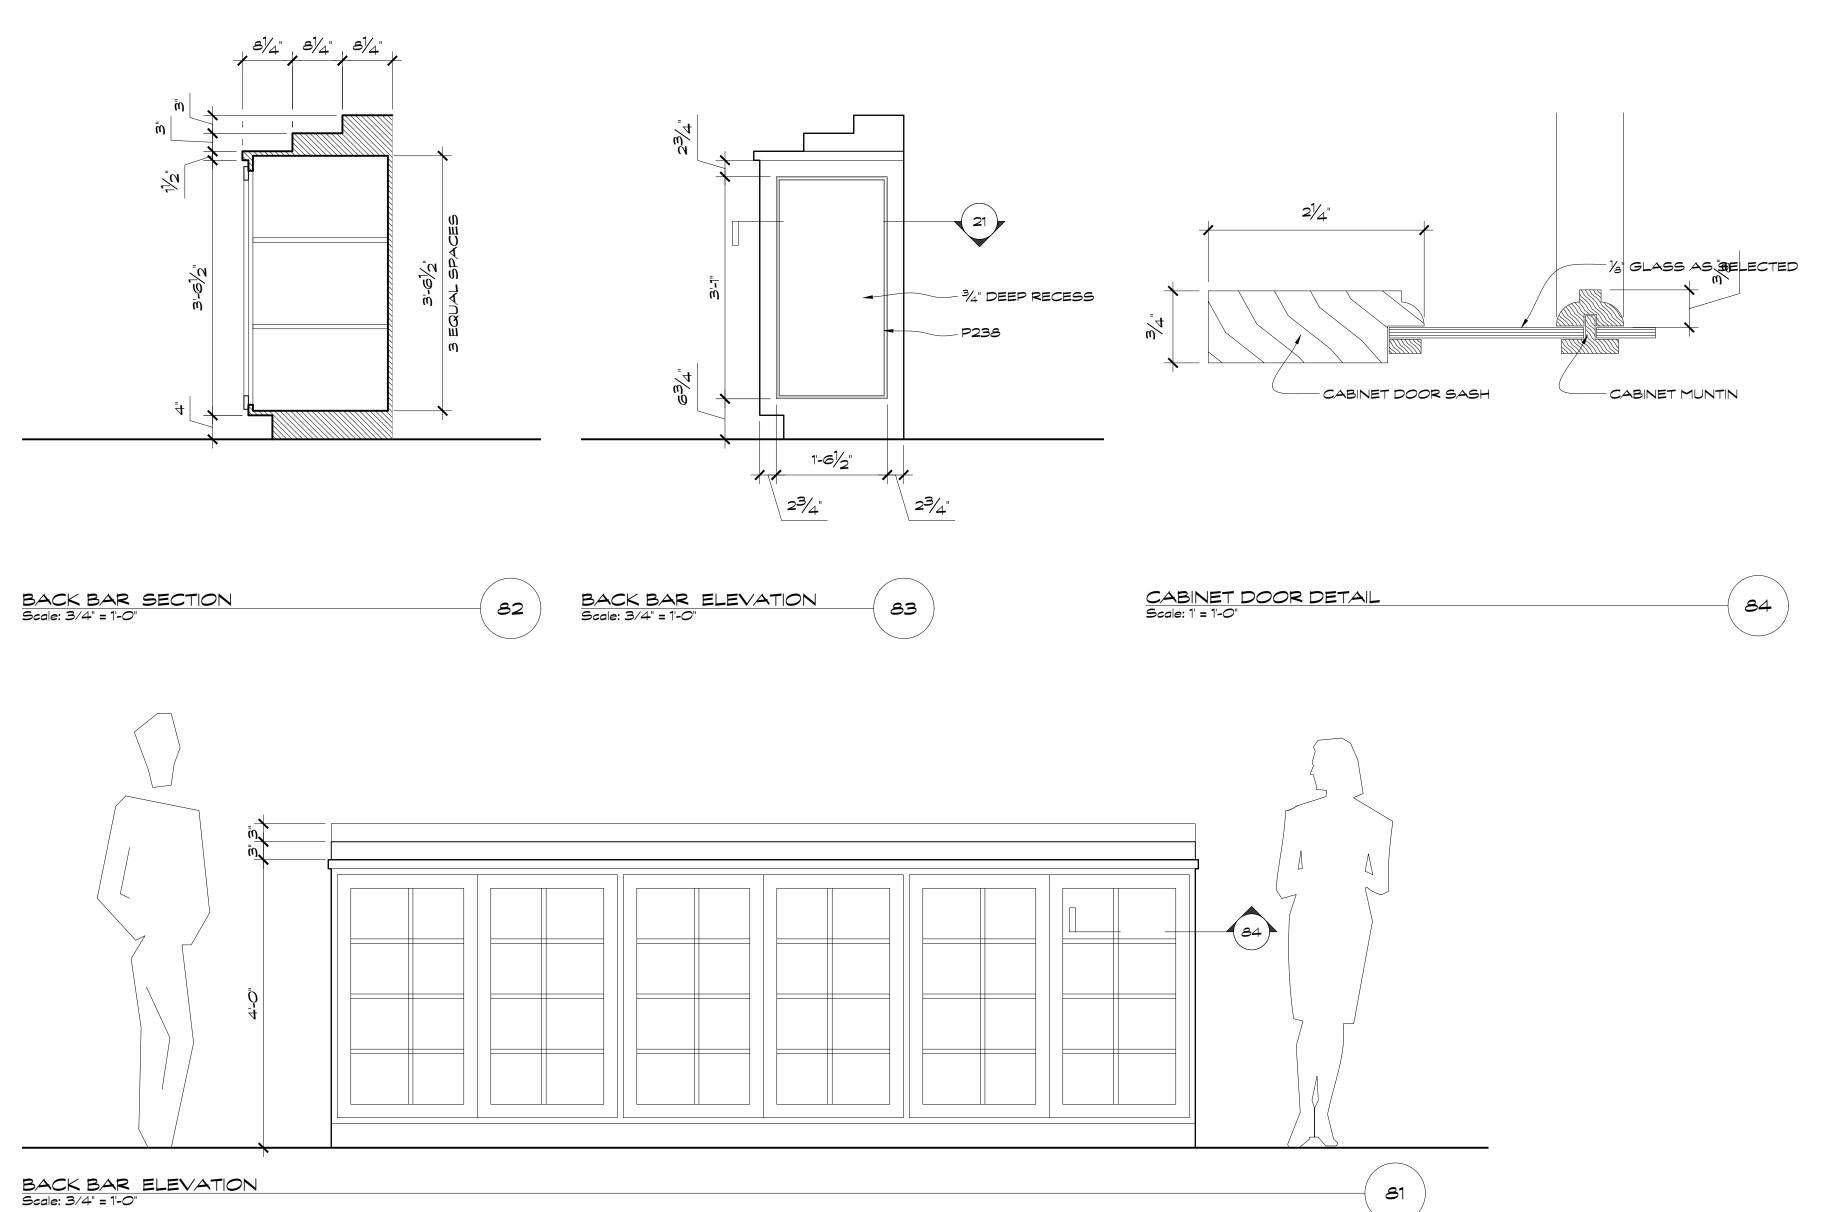

## RELEASE 10/20/20

AHSS10\_30\_Muse\_ConstDwg\_071720\_jmb\_v06.dwg 10/12/2021 5:02 PM

BACK BAR PLAN Scale: 3/4" = 1'-0"

680

8

OF: 12

SET NAME: MEWS

LOCATION: STAGE 14

DRAWING TITLE: BACK BAR

SCALE: AS NOTED DATE: 7/15/20 RELEASE 10/20/20

Production Designer: Chloe Arbiture

\_ EPISODE # \_\_\_\_\_\_ SET # \_\_\_\_\_

**REVISIONS:** 

AHSS10\_30\_Muse\_ConstDwg\_071720\_jmb\_v06.dwg 10/12/2021 5:03 PM