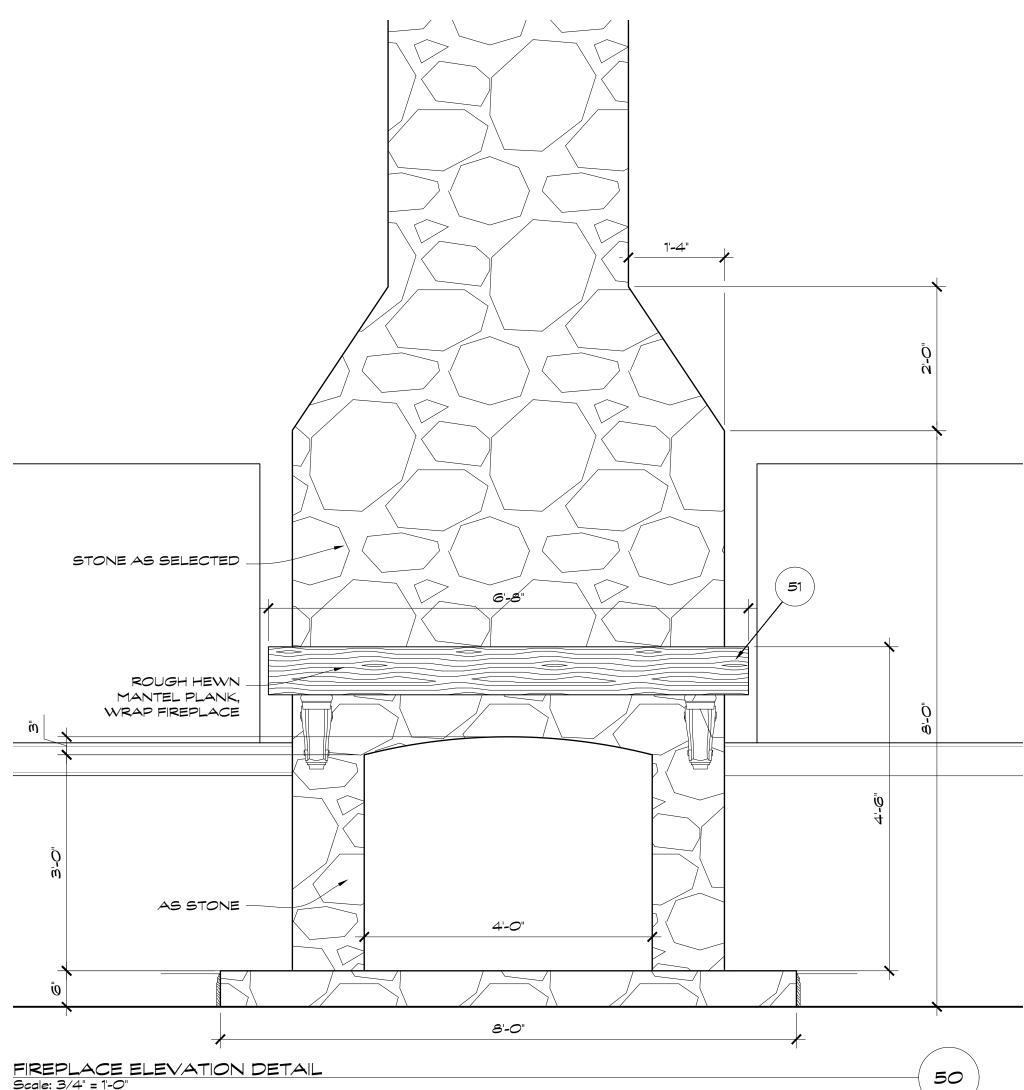

RELEASE 10/20/20

Production Designer: Chloe Arbiture Art Director: Jonathan Bell Set Designer: Jeff Beck SET NAME: MEWS EPISODE # \_\_\_\_\_ SET # \_\_\_\_\_ LOCATION: STAGE 14 **REVISIONS:** DRAWING TITLE: ELEVATIONS 4 \_\_\_\_\_ DRAWN BY: \_\_\_\_\_\_Jeff Beck OF: 12 SCALE: 1/4" = 1'-0" DATE: 7/10/20 RELEASE 10/20/20