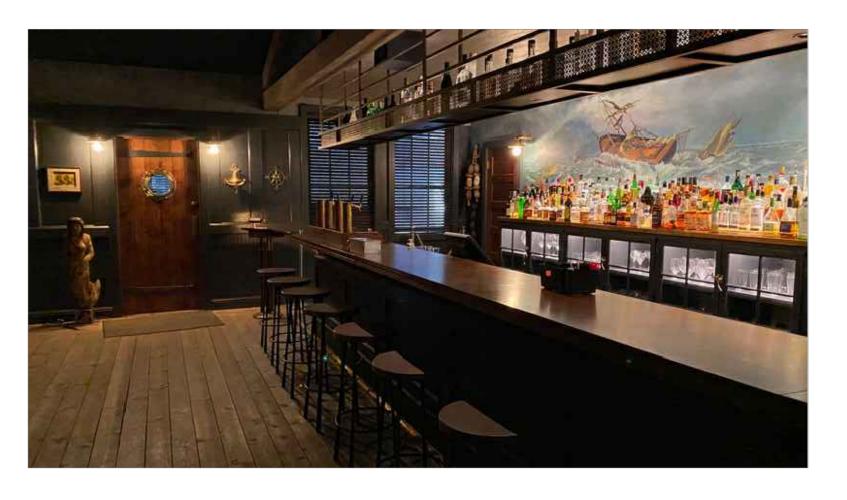

## RELEASE 10/20/20

AHSS10\_30\_Muse\_ConstDwg\_071720\_jmb\_v06.dwg 10/12/2021 5:02 PM

BACK BAR PLAN Scale: 3/4" = 1'-0"

680

8

OF: 12

SET NAME: MEWS

LOCATION: STAGE 14

DRAWING TITLE: BACK BAR

SCALE: AS NOTED DATE: 7/15/20 RELEASE 10/20/20

Production Designer: Chloe Arbiture

\_ EPISODE # \_\_\_\_\_\_ SET # \_\_\_\_\_

**REVISIONS:** 

AHSS10\_30\_Muse\_ConstDwg\_071720\_jmb\_v06.dwg 10/12/2021 5:03 PM