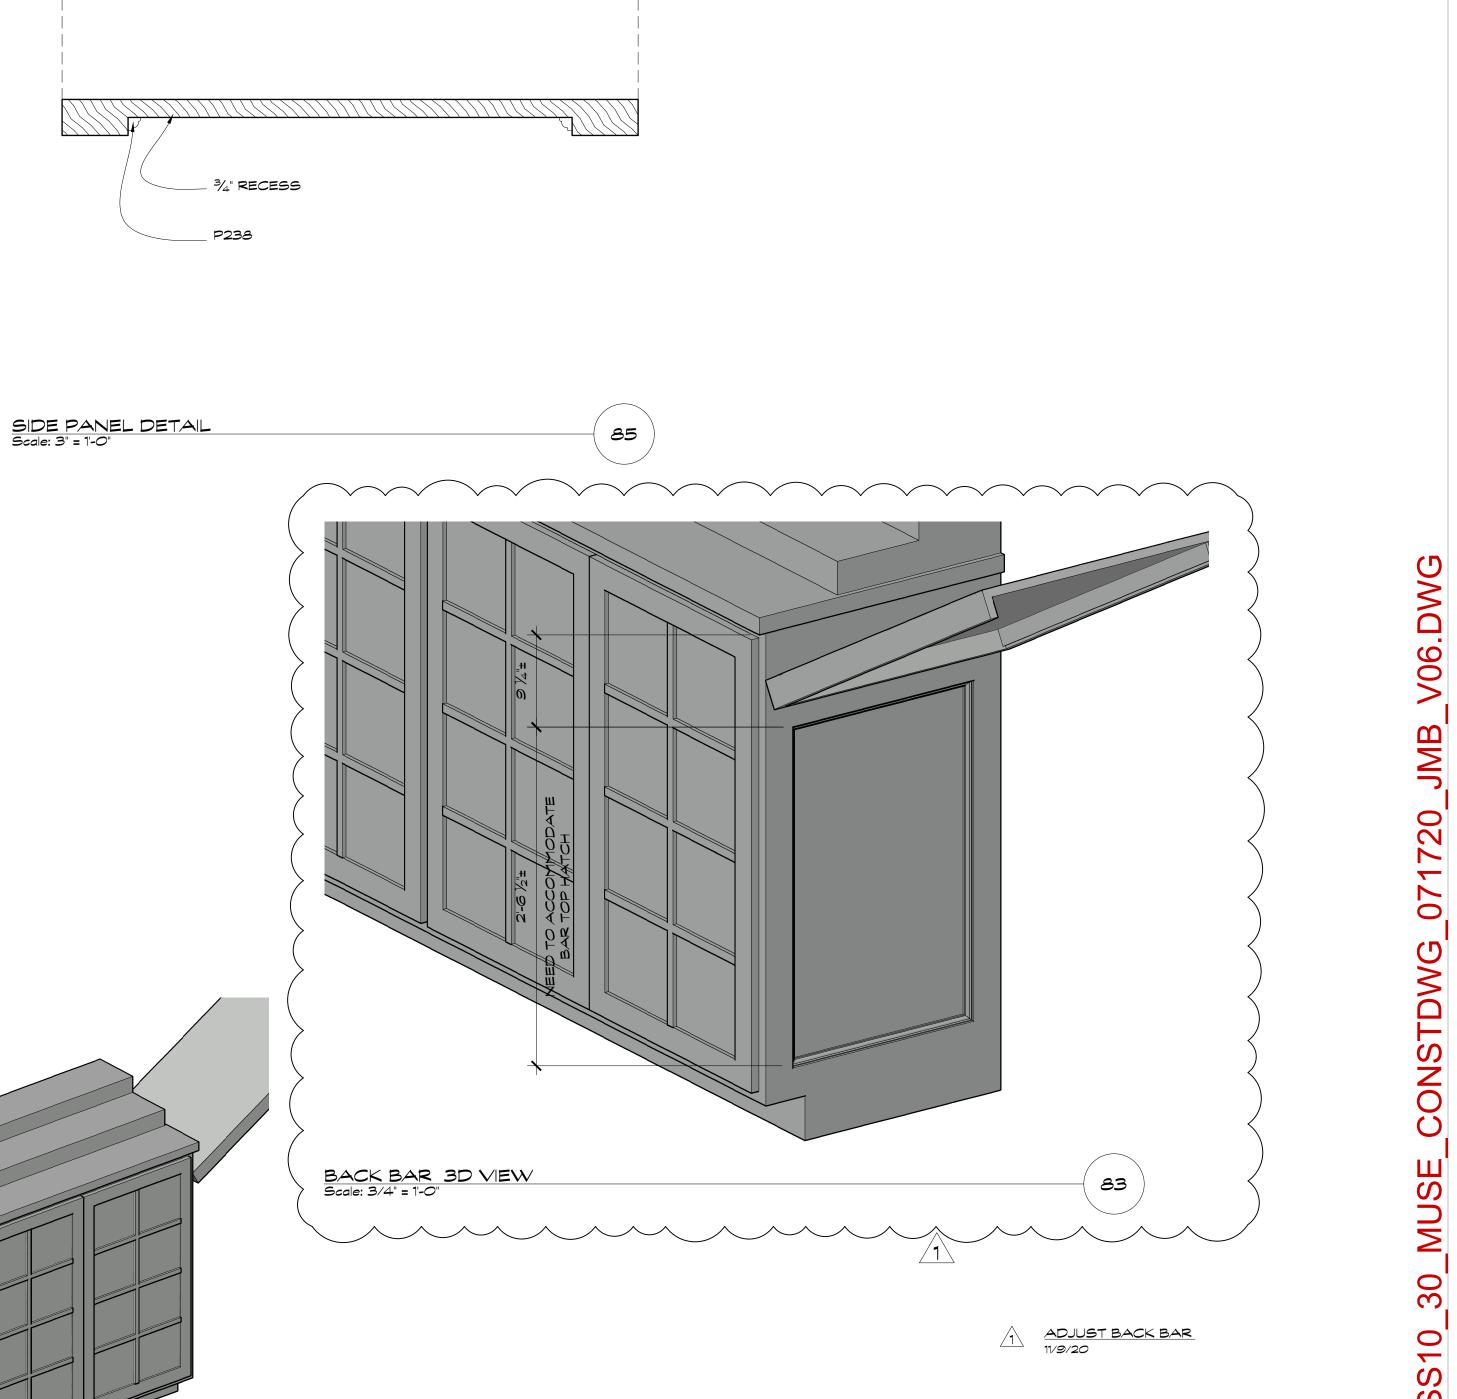

## RELEASE 10/20/20

AHSS10\_30\_Muse\_ConstDwg\_071720\_jmb\_v06.dwg 10/12/2021 5:02 PM

BACK BAR PLAN Scale: 3/4" = 1'-0"

680

8

OF: 12

SET NAME: MEWS

LOCATION: STAGE 14

DRAWING TITLE: BACK BAR

SCALE: AS NOTED DATE: 7/15/20 RELEASE 10/20/20

Production Designer: Chloe Arbiture

\_ EPISODE # \_\_\_\_\_\_ SET # \_\_\_\_\_

**REVISIONS:** 

AHSS10\_30\_Muse\_ConstDwg\_071720\_jmb\_v06.dwg 10/12/2021 5:03 PM