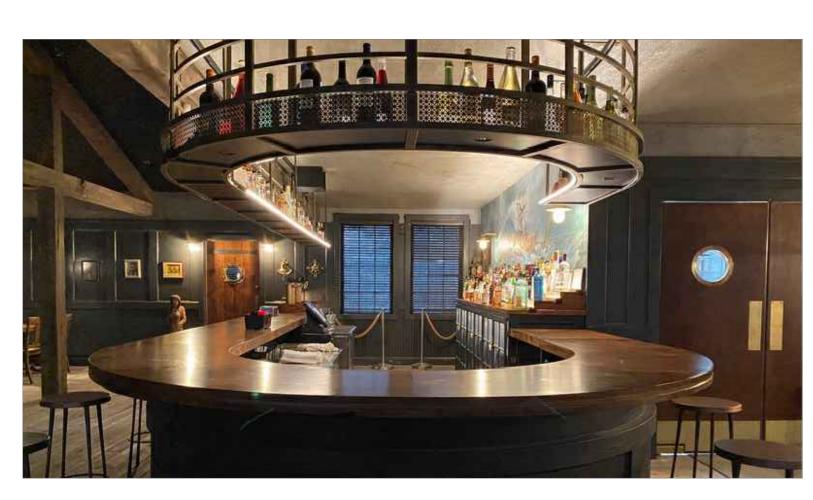

## RELEASE 10/20/20

AHSS10\_30\_Muse\_ConstDwg\_071720\_jmb\_v06.dwg 10/12/2021 5:02 PM

BACK BAR PLAN Scale: 3/4" = 1'-0"

680

8

OF: 12

SET NAME: MEWS

LOCATION: STAGE 14

DRAWING TITLE: BACK BAR

SCALE: AS NOTED DATE: 7/15/20 RELEASE 10/20/20

Production Designer: Chloe Arbiture

\_ EPISODE # \_\_\_\_\_\_ SET # \_\_\_\_\_

**REVISIONS:** 

AHSS10\_30\_Muse\_ConstDwg\_071720\_jmb\_v06.dwg 10/12/2021 5:03 PM