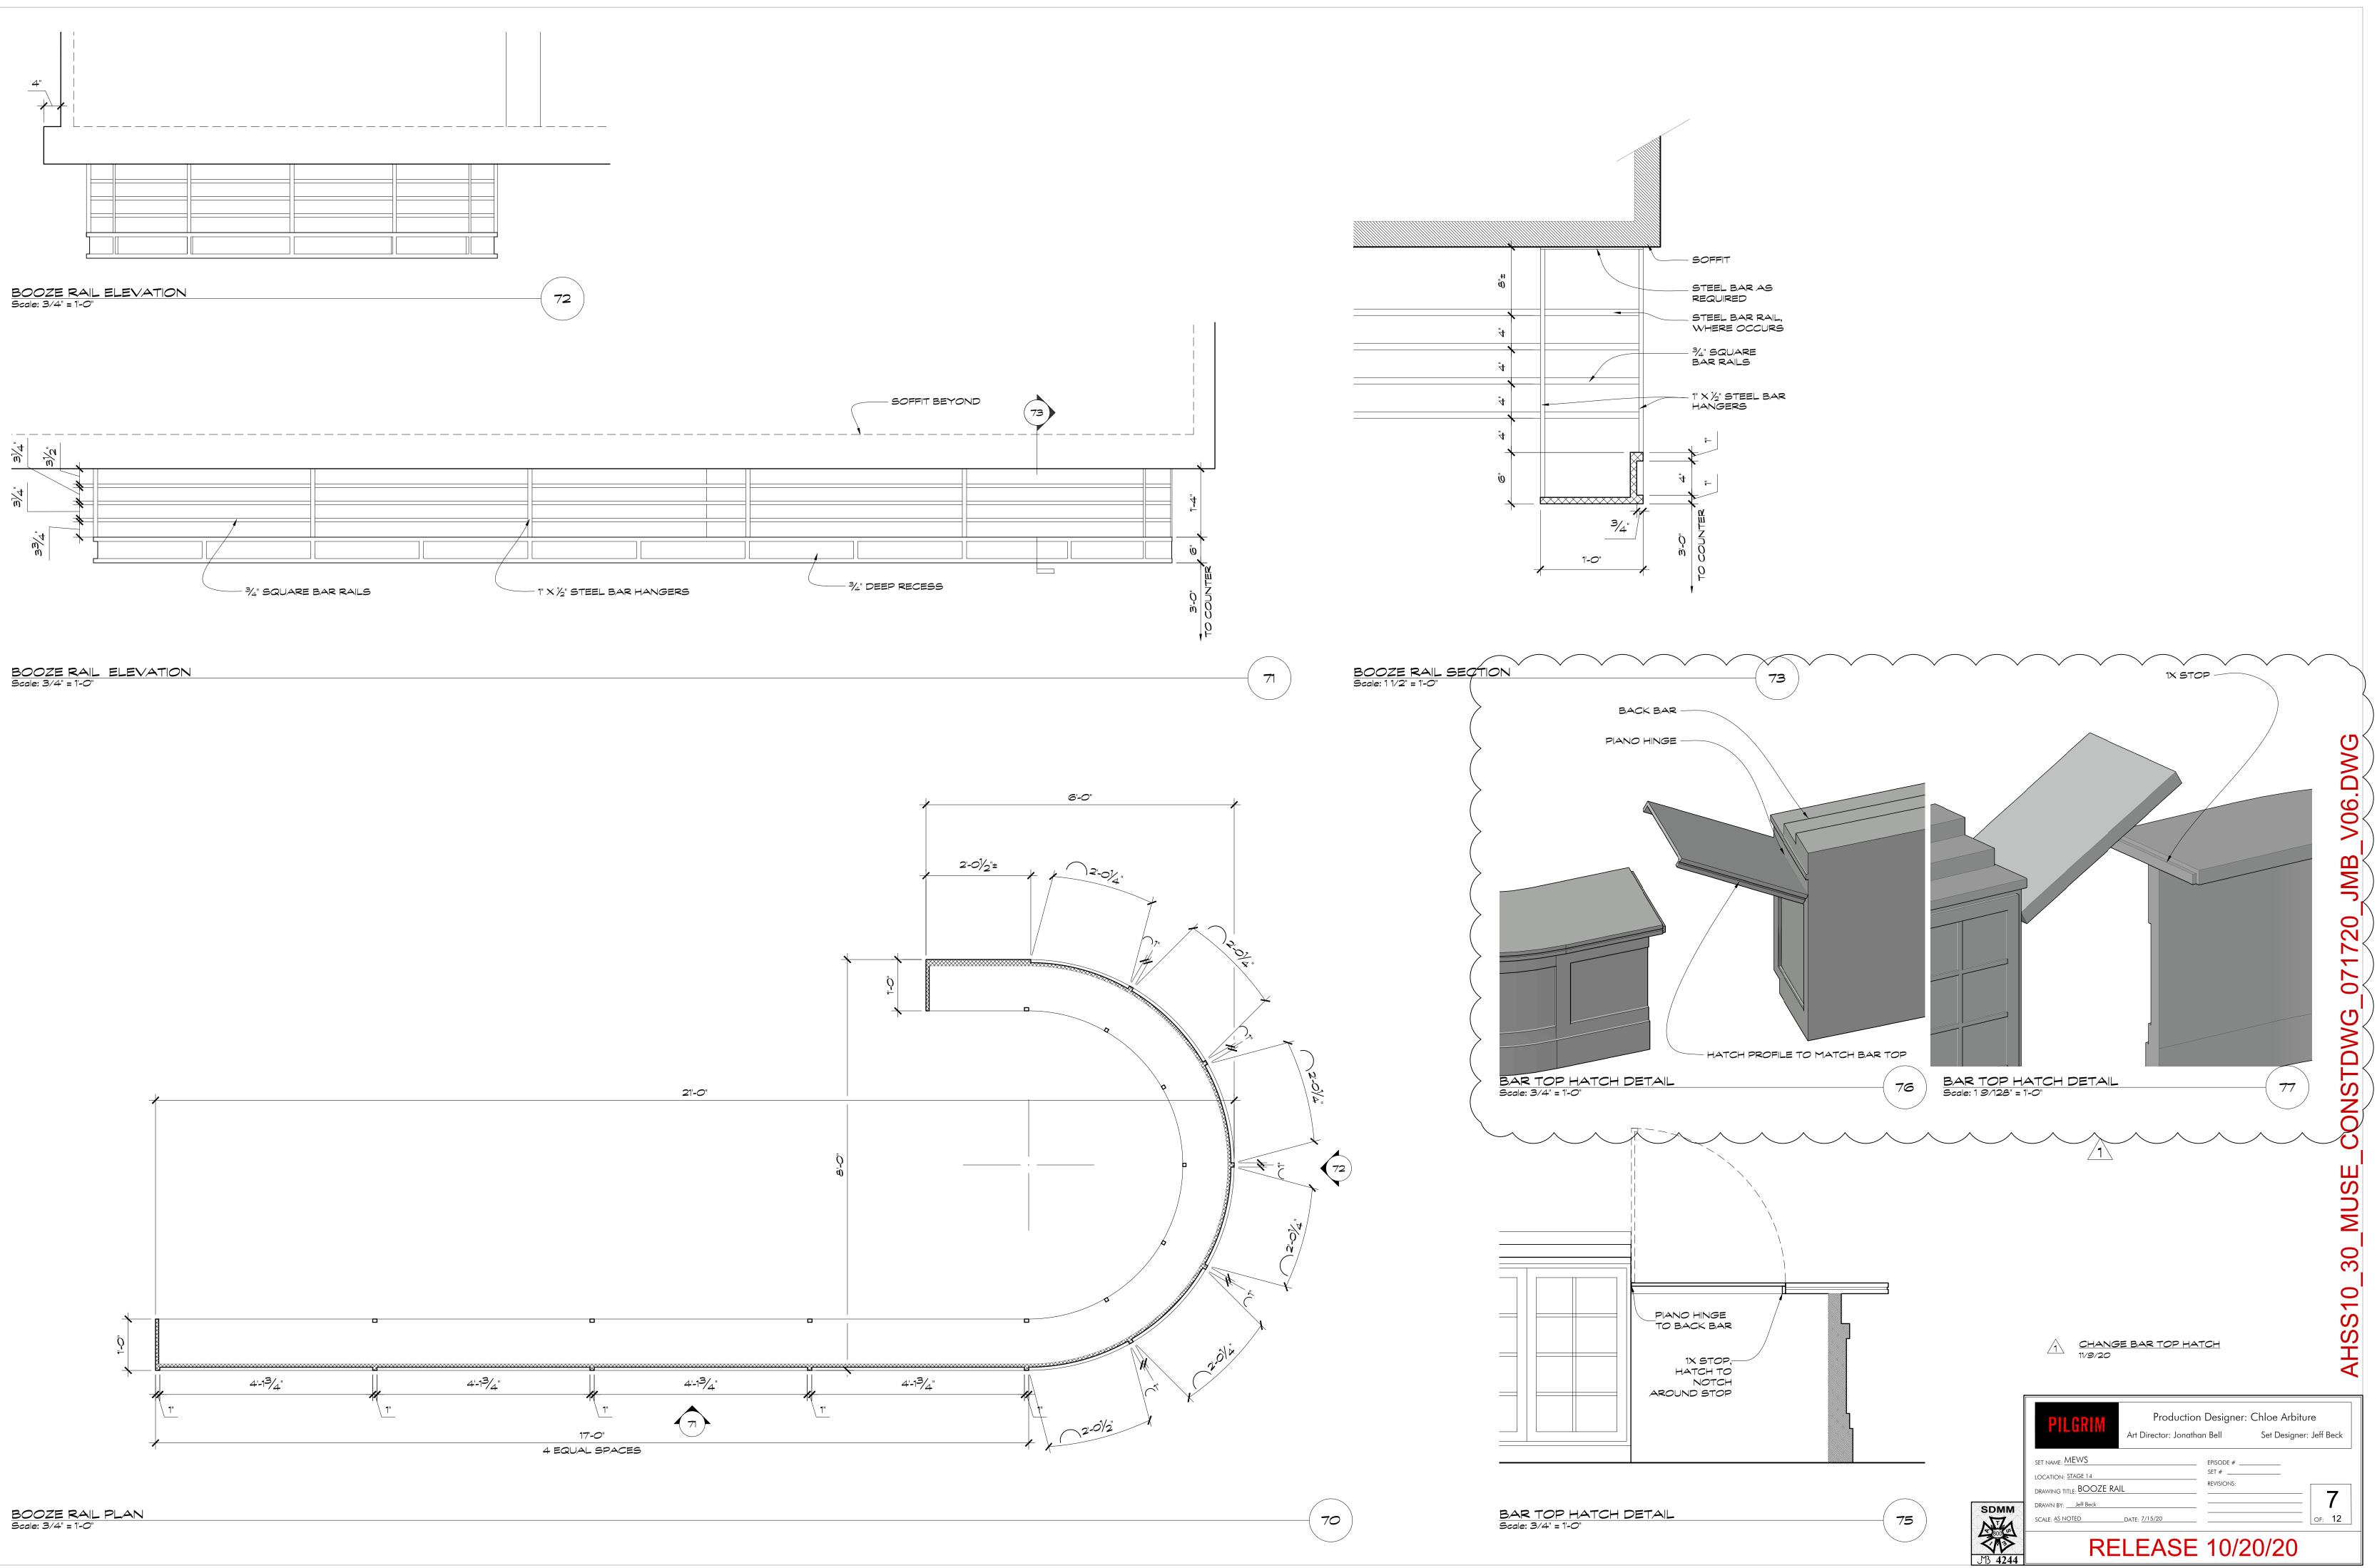

## RELEASE 10/20/20

AHSS10\_30\_Muse\_ConstDwg\_071720\_jmb\_v06.dwg 10/12/2021 5:02 PM

BACK BAR PLAN Scale: 3/4" = 1'-0"

680

8

OF: 12

SET NAME: MEWS

LOCATION: STAGE 14

DRAWING TITLE: BACK BAR

SCALE: AS NOTED DATE: 7/15/20 RELEASE 10/20/20

Production Designer: Chloe Arbiture

\_ EPISODE # \_\_\_\_\_\_ SET # \_\_\_\_\_

**REVISIONS:** 

AHSS10\_30\_Muse\_ConstDwg\_071720\_jmb\_v06.dwg 10/12/2021 5:03 PM