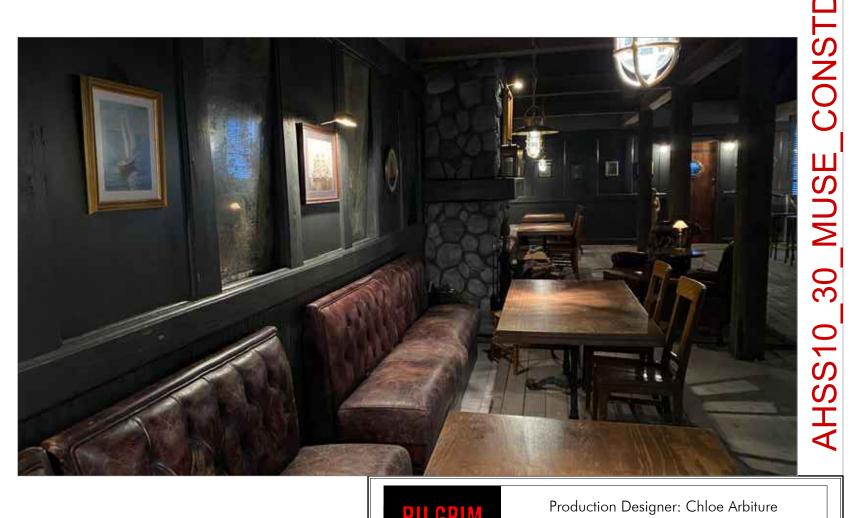

ADD VESTIBULE FINISHES

23

Production Designer: Chloe Arbiture Art Director: Jonathan Bell Set Designer: Jeff Beck SET NAME: MEWS EPISODE # \_\_\_\_\_ SET # \_\_\_\_\_ LOCATION: STAGE 14 **REVISIONS:** DRAWING TITLE: SECTIONS 2 DRAWN BY: \_\_\_\_\_Jeff Beck OF: 12 SCALE: <u>1/4" = 1'-0"</u> DATE: 7/10/20 RELEASE 10/20/20

6.DWG Ň N JMB 071720 CONSTDWG MUSE 30 AHSS10

3

OF: 12

VESTIBULE FINISHES

Production Designer: Chloe Arbiture Art Director: Jonathan Bell Set Designer: Jeff Beck EPISODE # \_\_\_\_\_ SET # \_\_\_\_\_ **REVISIONS:** 