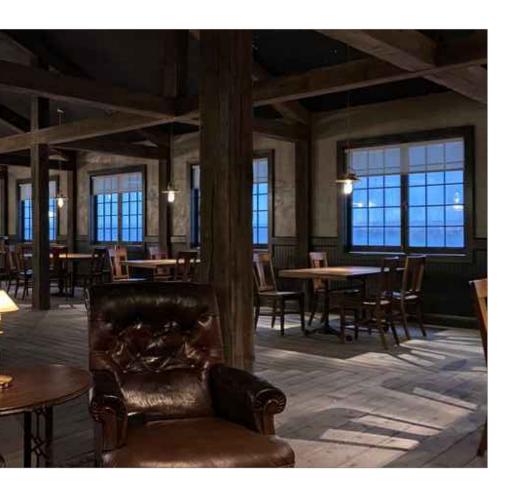

## RELEASE 10/20/20

SET # \_\_\_\_\_

1

OF: 12

**REVISIONS:** 

AHSS10\_30\_Muse\_ConstDwg\_071720\_jmb\_v06.dwg 10/12/2021 5:02 PM

MEWS SECTION Scale: 1/4" = 1'-0"

6.DWG