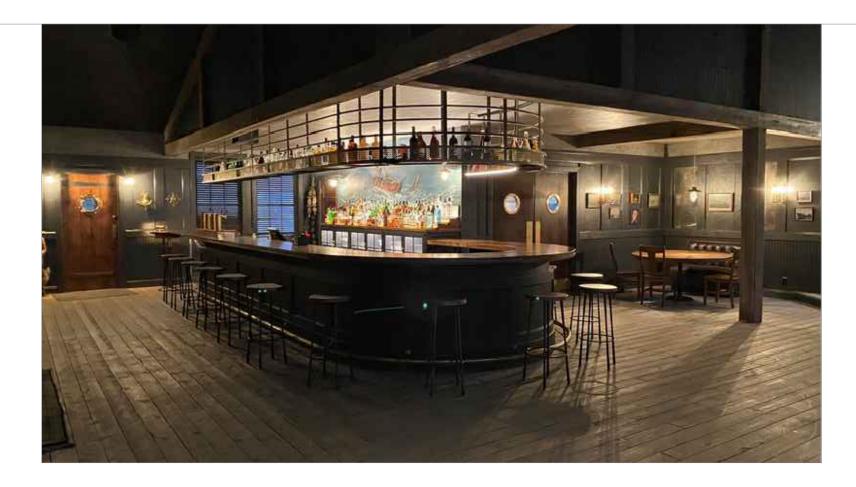

## RELEASE 10/20/20

AHSS10\_30\_Muse\_ConstDwg\_071720\_jmb\_v06.dwg 10/12/2021 5:02 PM

BACK BAR PLAN Scale: 3/4" = 1'-0"

680

8

OF: 12

SET NAME: MEWS

LOCATION: STAGE 14

DRAWING TITLE: BACK BAR

SCALE: AS NOTED DATE: 7/15/20 RELEASE 10/20/20

Production Designer: Chloe Arbiture

\_ EPISODE # \_\_\_\_\_\_ SET # \_\_\_\_\_

**REVISIONS:** 

AHSS10\_30\_Muse\_ConstDwg\_071720\_jmb\_v06.dwg 10/12/2021 5:03 PM