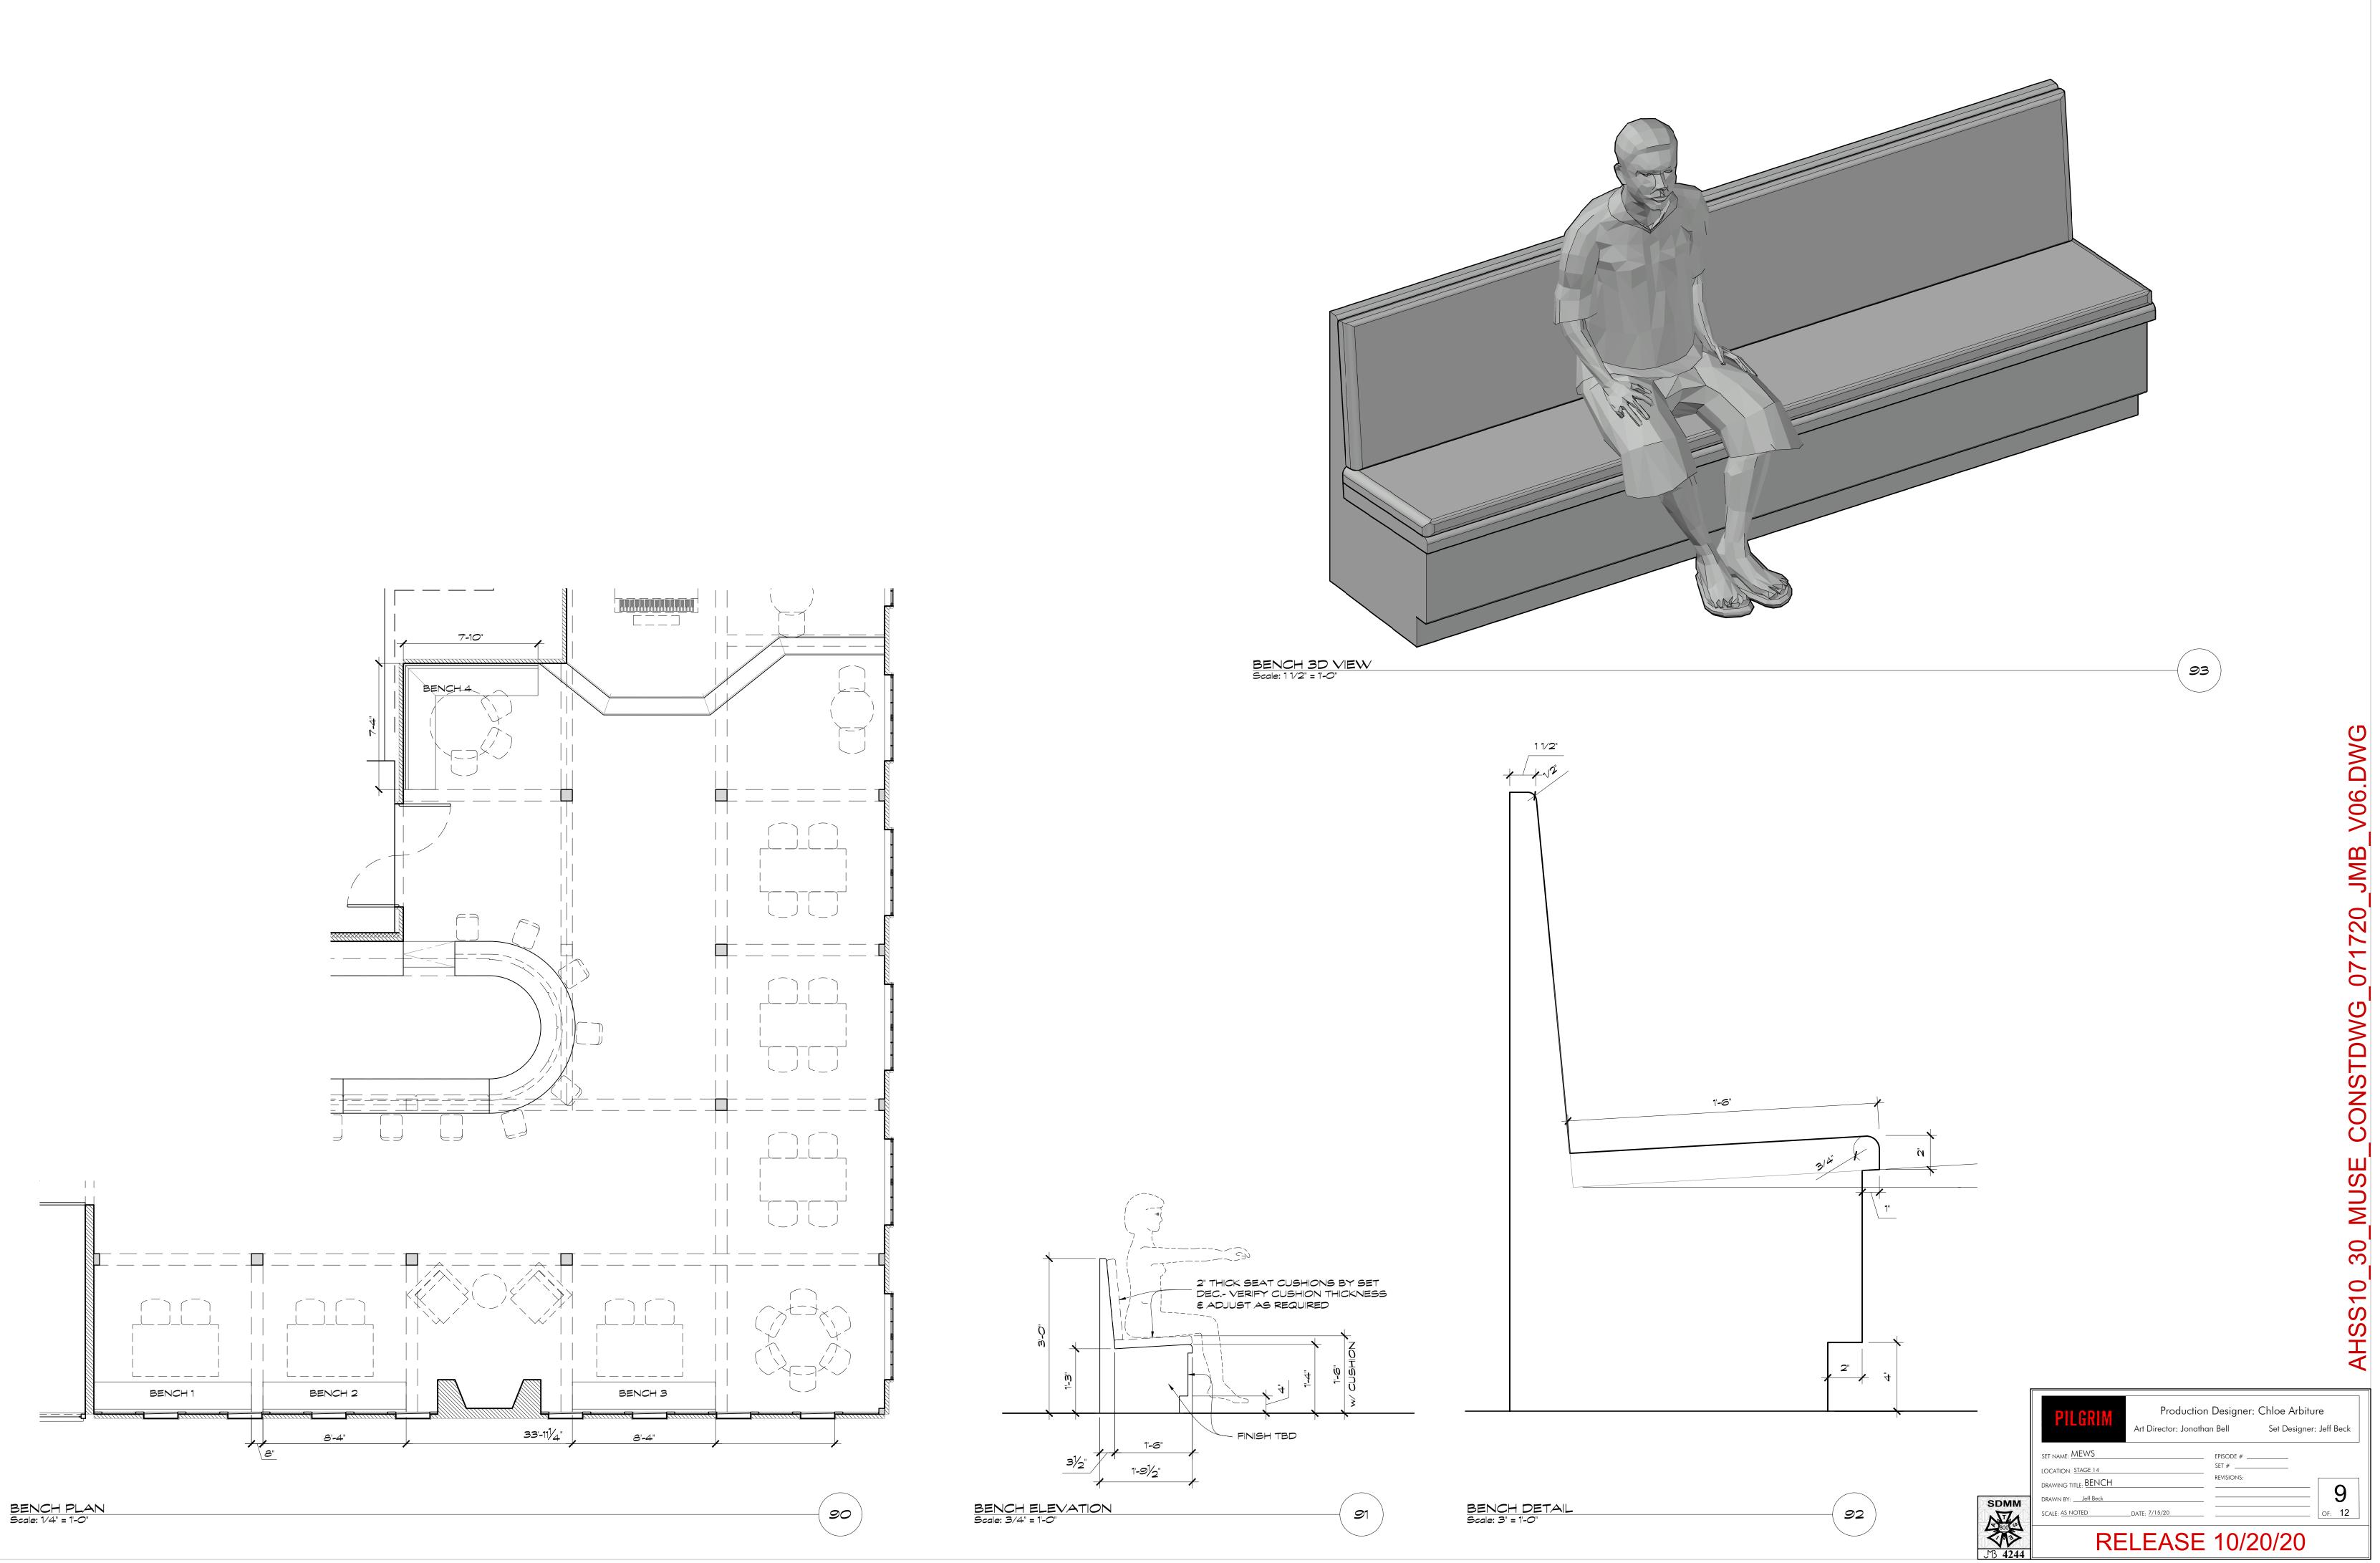

WN BY: \_\_\_\_\_\_Jeff Beck OF: 12 SCALE: 1/4" = 1'-0" DATE: 7/10/20 RELEASE 10/20/20









1⁄4" - P123  $^{-}$  $^{\prime}_{4}$ " pad ¶\_ 10\_ - P123



PICTURE RAIL Scale: 1' = 1'-0"



AHSS10\_30\_Muse\_ConstDwg\_071720\_jmb\_v06.dwg 10/12/2021 5:02 PM

( 42 )

CHAIR RAIL Scale: 1' = 1'-0"



5

OF: 12



SET NAME: MEWS

LOCATION: STAGE 14

DRAWN BY: \_\_\_\_\_\_Jeff Beck

SCALE: AS NOTED

ADD STAGE STEP DETAIL 10/12/21



## RELEASE 10/20/20





AHSS10\_30\_Muse\_ConstDwg\_071720\_jmb\_v06.dwg 10/12/2021 5:02 PM





BACK BAR PLAN Scale: 3/4" = 1'-0"







680



8

OF: 12



SET NAME: MEWS

LOCATION: STAGE 14

DRAWING TITLE: BACK BAR

SCALE: AS NOTED DATE: 7/15/20 RELEASE 10/20/20

Production Designer: Chloe Arbiture

\_ EPISODE # \_\_\_\_\_\_ SET # \_\_\_\_\_

**REVISIONS:** 





AHSS10\_30\_Muse\_ConstDwg\_071720\_jmb\_v06.dwg 10/12/2021 5:03 PM







VESTIBULE WINDOW PLAN DETAIL Scale: 3/4" = 1'-0"





## VESTIBULE WINDOW CORNER DETAIL Scale: 1' = 1'-0"



VESTIBULE WINDOW JMAB DETAIL Scale: 1' = 1'-0"









Production Designer: Chloe Arbiture Art Director: Jonathan Bell Set Designer: Jeff Beck

REVISIONS: DATE: 7/15/20





RELEASE 10/12/21



STAGE PLAN Scale: 3/4" = 1'-0"



STAGE NOSING DETAIL Scale: 3" = 1'-0"





Production Designer: Chloe Arbiture Art Director: Jonathan Bell Set Designer: Jeff Beck

SET NAME: MUSE LOCATION: STAGE 14 DRAWING TITLE: STAGE PLAN & DETAIL DRAWN BY: \_\_\_\_\_\_Jeff Beck SCALE: <u>AS NOTED \_\_\_\_\_</u>DATE: 11/3/20 EPISODE # \_\_\_\_\_ SET # \_\_\_\_\_ REVISIONS: \_\_\_\_\_ \_\_\_\_\_ OF: 12





RELEASE 10/12/21