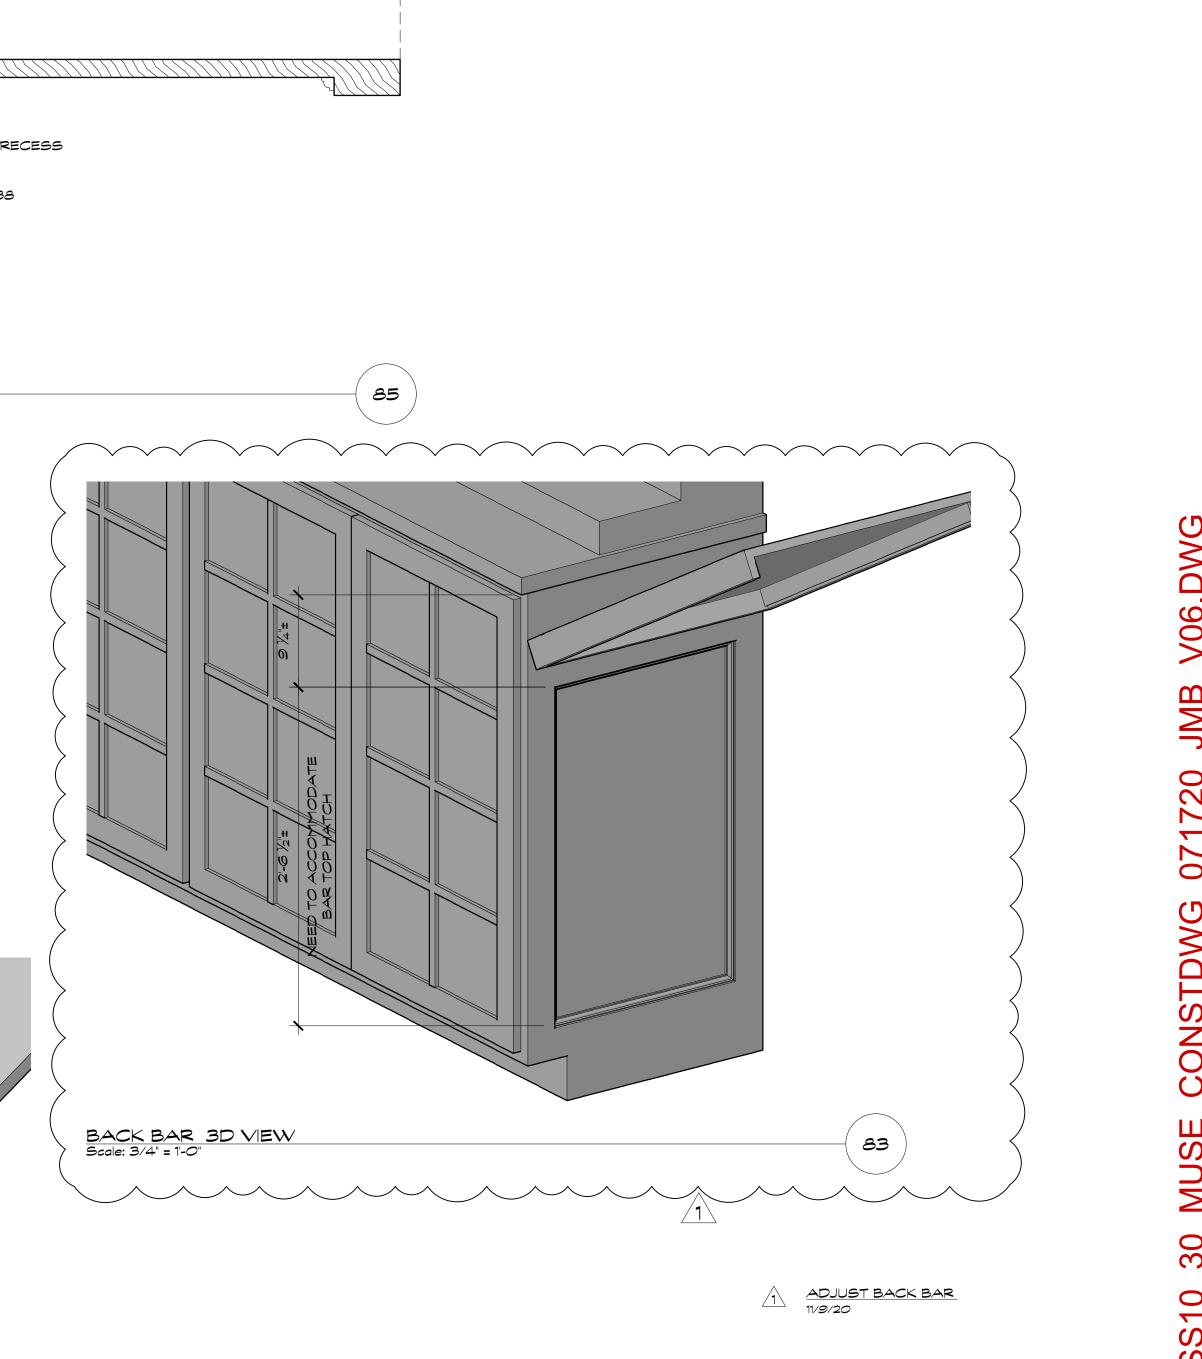

## RELEASE 10/20/20

AHSS10\_30\_Muse\_ConstDwg\_071720\_jmb\_v06.dwg 10/12/2021 5:02 PM

BACK BAR PLAN Scale: 3/4" = 1'-0"

680

8

OF: 12

SET NAME: MEWS

LOCATION: STAGE 14

DRAWING TITLE: BACK BAR

SCALE: AS NOTED DATE: 7/15/20 RELEASE 10/20/20

Production Designer: Chloe Arbiture

\_ EPISODE # \_\_\_\_\_\_ SET # \_\_\_\_\_

**REVISIONS:** 

AHSS10\_30\_Muse\_ConstDwg\_071720\_jmb\_v06.dwg 10/12/2021 5:03 PM