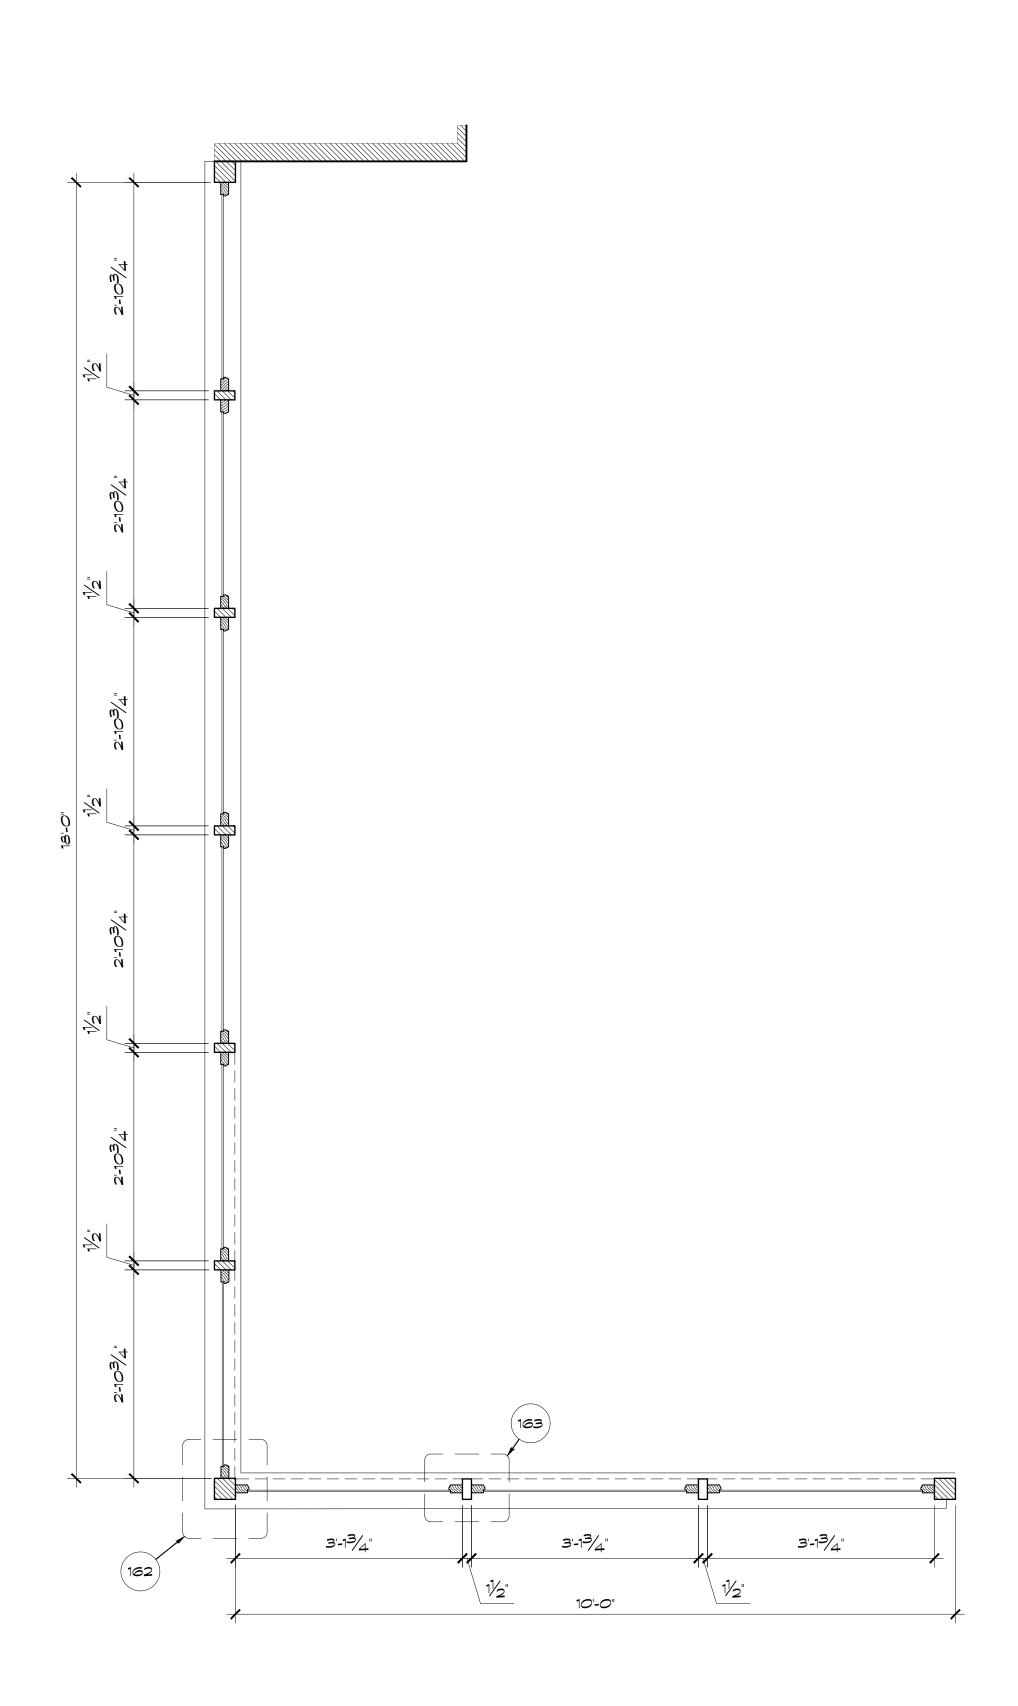

VESTIBULE WINDOW PLAN DETAIL Scale: 3/4" = 1'-0"

## VESTIBULE WINDOW CORNER DETAIL Scale: 1' = 1'-0"

VESTIBULE WINDOW JMAB DETAIL Scale: 1' = 1'-0"

Production Designer: Chloe Arbiture Art Director: Jonathan Bell Set Designer: Jeff Beck

REVISIONS: DATE: 7/15/20