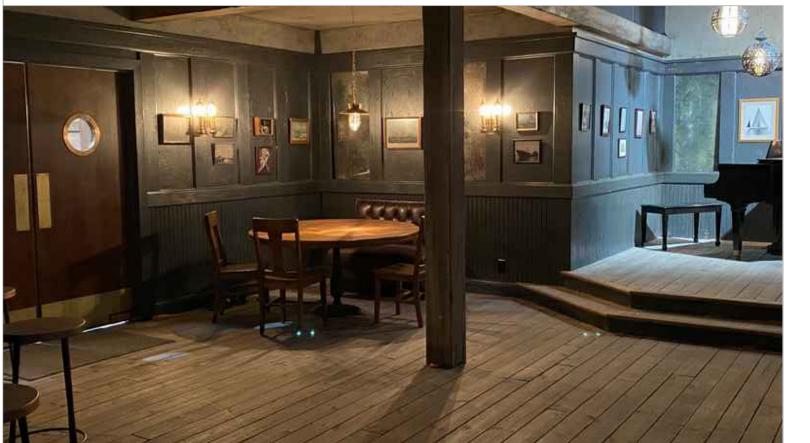

ADD VESTIBULE FINISHES

23

Production Designer: Chloe Arbiture Art Director: Jonathan Bell Set Designer: Jeff Beck SET NAME: MEWS EPISODE # \_\_\_\_\_ SET # \_\_\_\_\_ LOCATION: STAGE 14 **REVISIONS:** DRAWING TITLE: SECTIONS 2 DRAWN BY: \_\_\_\_\_Jeff Beck OF: 12 SCALE: <u>1/4" = 1'-0"</u> DATE: 7/10/20 RELEASE 10/20/20

6.DWG Ň N JMB 071720 CONSTDWG MUSE 30 AHSS10

3

OF: 12

VESTIBULE FINISHES

Production Designer: Chloe Arbiture Art Director: Jonathan Bell Set Designer: Jeff Beck EPISODE # \_\_\_\_\_ SET # \_\_\_\_\_ **REVISIONS:** 