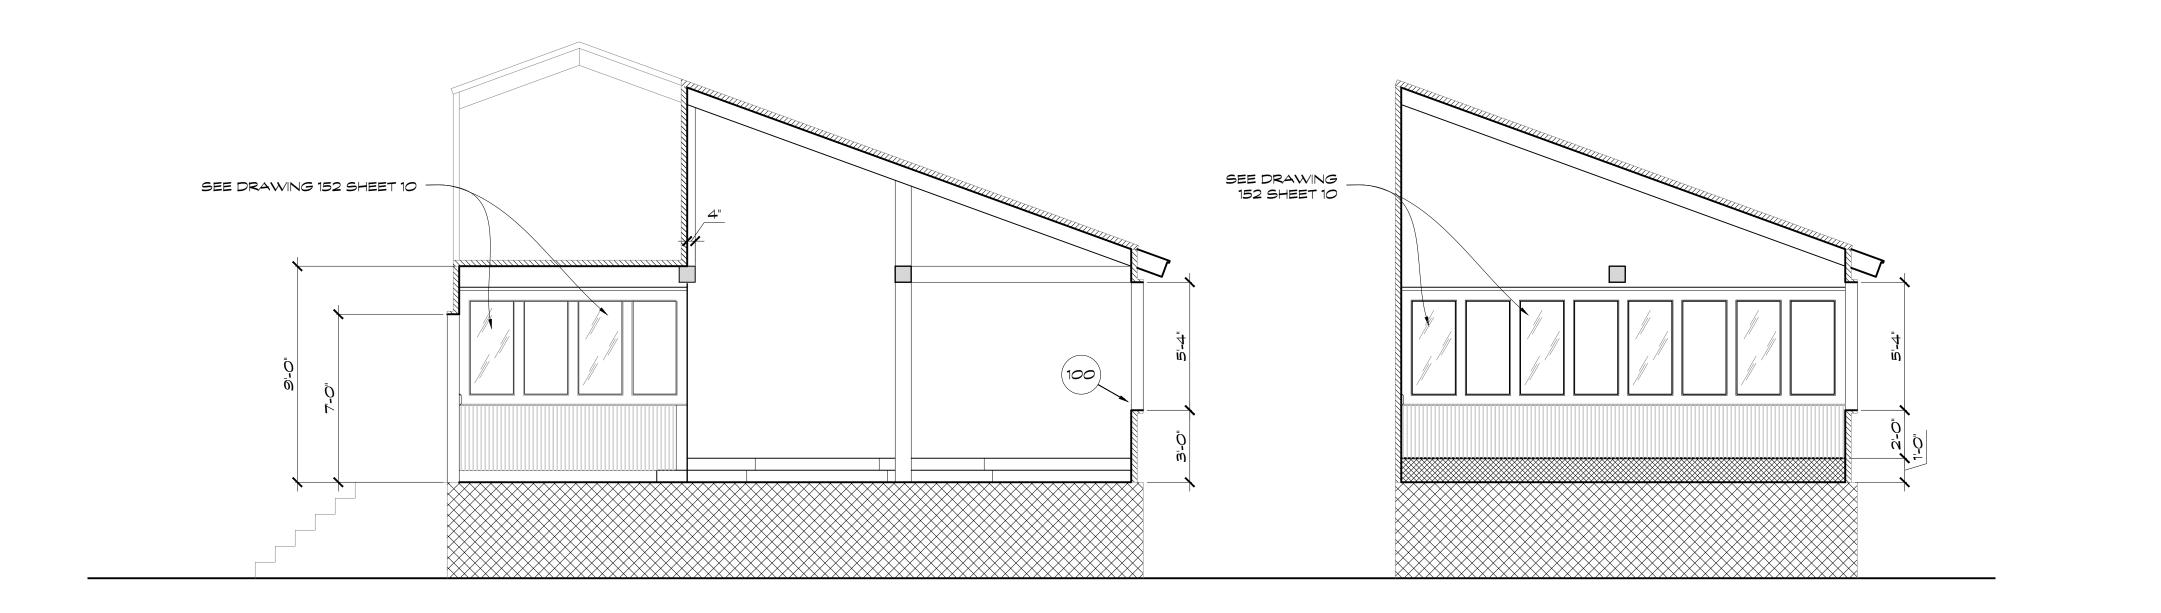

RELEASE 10/20/20

Production Designer: Chloe Arbiture Art Director: Jonathan Bell Set Designer: Jeff Beck SET NAME: MEWS EPISODE # \_\_\_\_\_ SET # \_\_\_\_\_ LOCATION: STAGE 14 **REVISIONS:** DRAWING TITLE: ELEVATIONS 4 \_\_\_\_\_ DRAWN BY: \_\_\_\_\_\_Jeff Beck OF: 12 SCALE: 1/4" = 1'-0" DATE: 7/10/20 RELEASE 10/20/20