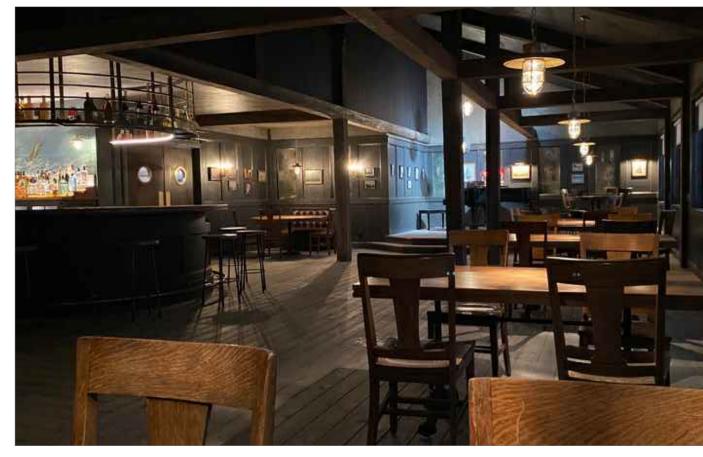

RELEASE 10/12/21

STAGE PLAN Scale: 3/4" = 1'-0"

STAGE NOSING DETAIL Scale: 3" = 1'-0"

Production Designer: Chloe Arbiture Art Director: Jonathan Bell Set Designer: Jeff Beck

SET NAME: MUSE LOCATION: STAGE 14 DRAWING TITLE: STAGE PLAN & DETAIL DRAWN BY: \_\_\_\_\_\_Jeff Beck SCALE: <u>AS NOTED \_\_\_\_\_</u>DATE: 11/3/20 EPISODE # \_\_\_\_\_ SET # \_\_\_\_\_ REVISIONS: \_\_\_\_\_ \_\_\_\_\_ OF: 12

RELEASE 10/12/21

RELEASE 10/12/21

AHSS10\_30\_Muse\_ConstDwg\_071720\_jmb\_v06.dwg 10/12/2021 5:03 PM

SET NAME: MUSE EPISODE # \_\_\_\_\_ SET # \_\_\_\_\_ LOCATION: STAGE 14 **REVISIONS:** DRAWING TITLE: STAGE PLAN & DETAIL ale: <u>AS NOTED</u>