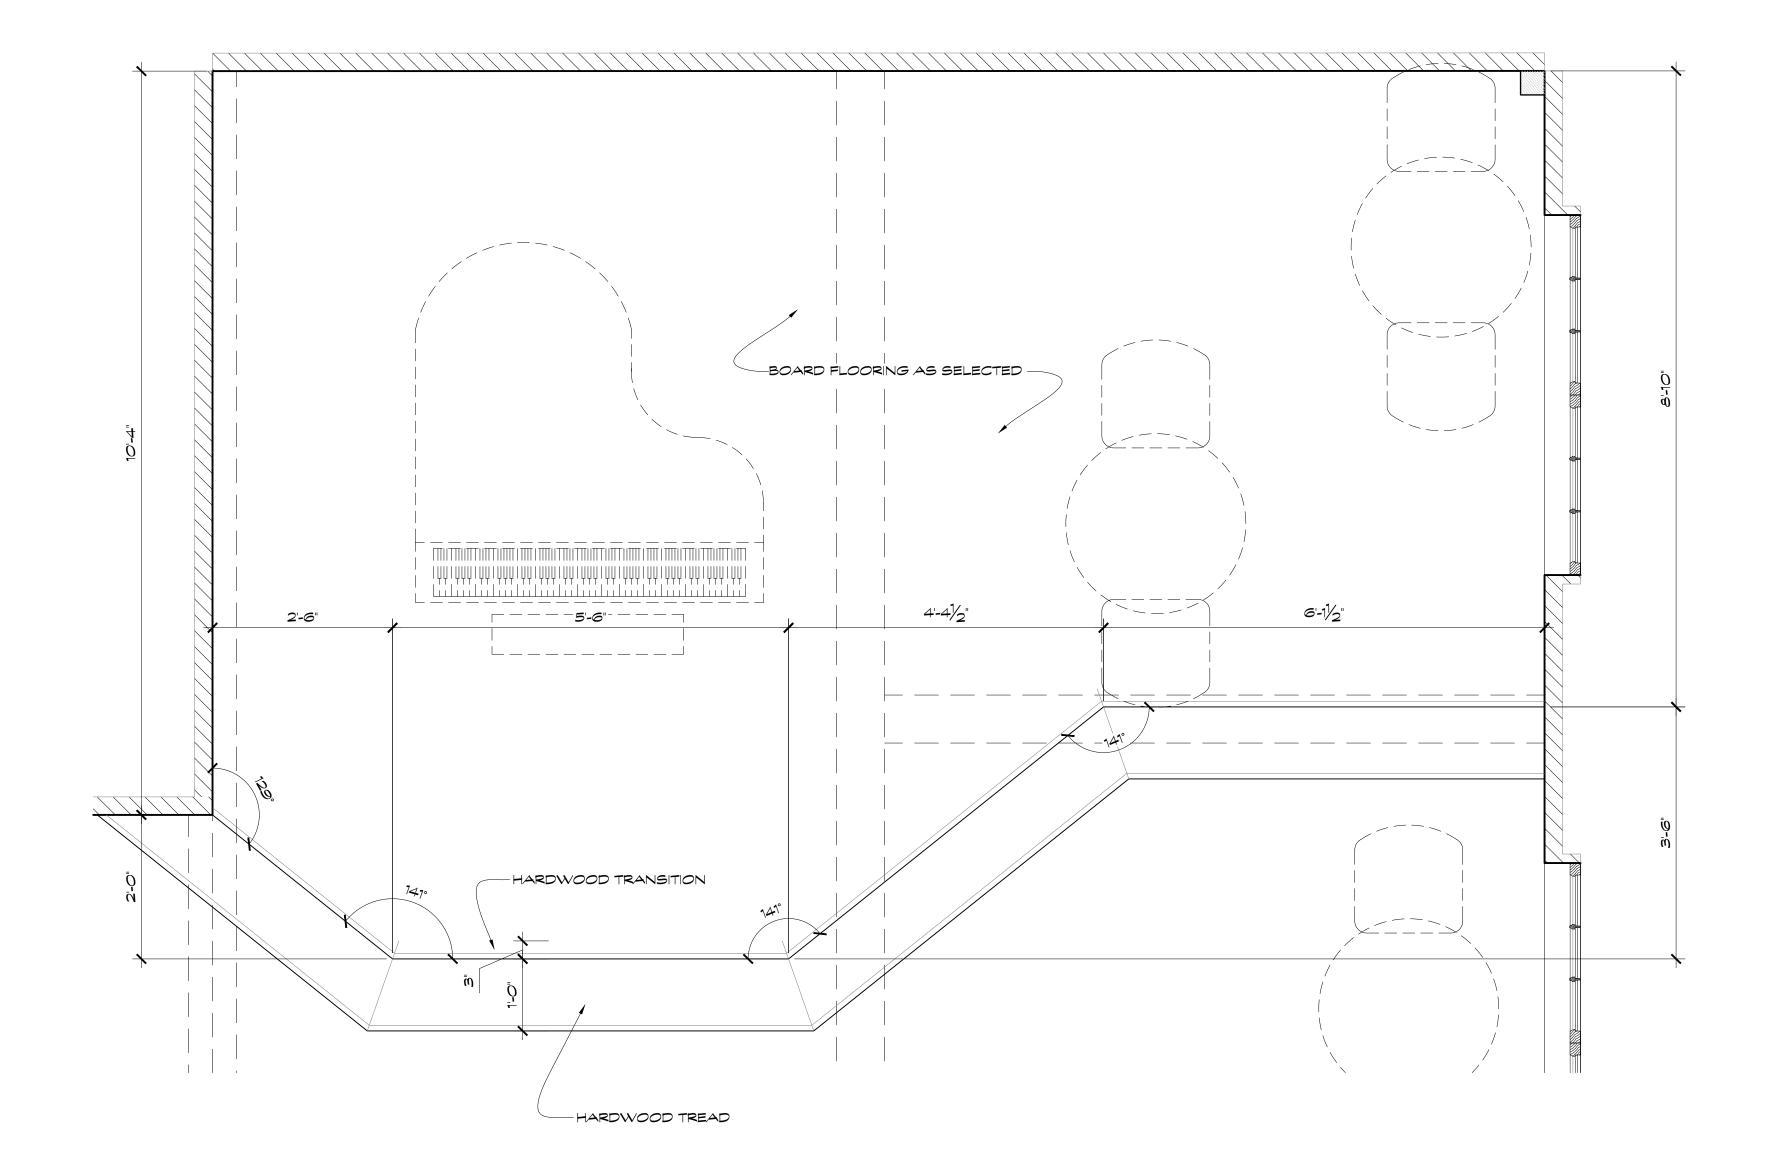

RELEASE 10/12/21

STAGE PLAN Scale: 3/4" = 1'-0"

STAGE NOSING DETAIL Scale: 3" = 1'-0"

Production Designer: Chloe Arbiture Art Director: Jonathan Bell Set Designer: Jeff Beck

SET NAME: MUSE LOCATION: STAGE 14 DRAWING TITLE: STAGE PLAN & DETAIL DRAWN BY: \_\_\_\_\_\_Jeff Beck SCALE: <u>AS NOTED \_\_\_\_\_</u>DATE: 11/3/20 EPISODE # \_\_\_\_\_ SET # \_\_\_\_\_ REVISIONS: \_\_\_\_\_ \_\_\_\_\_ OF: 12

RELEASE 10/12/21

RELEASE 10/12/21

AHSS10\_30\_Muse\_ConstDwg\_071720\_jmb\_v06.dwg 10/12/2021 5:03 PM

SET NAME: MUSE EPISODE # \_\_\_\_\_ SET # \_\_\_\_\_ LOCATION: STAGE 14 **REVISIONS:** DRAWING TITLE: STAGE PLAN & DETAIL ale: <u>AS NOTED</u>