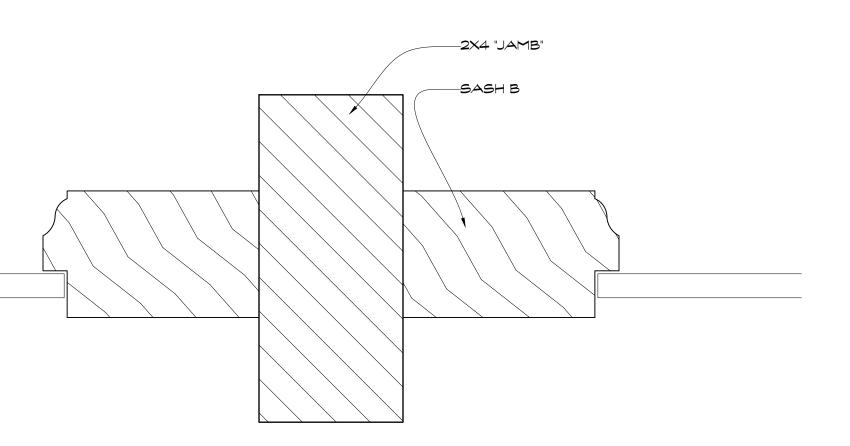

VESTIBULE WINDOW PLAN DETAIL Scale: 3/4" = 1'-0"

## VESTIBULE WINDOW CORNER DETAIL Scale: 1' = 1'-0"

VESTIBULE WINDOW JMAB DETAIL Scale: 1' = 1'-0"

Production Designer: Chloe Arbiture Art Director: Jonathan Bell Set Designer: Jeff Beck

REVISIONS: DATE: 7/15/20