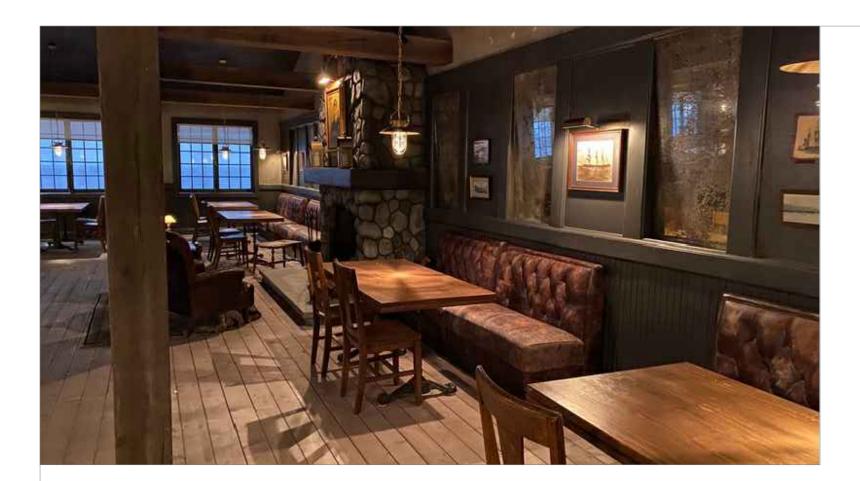

ADD VESTIBULE FINISHES

23

Production Designer: Chloe Arbiture Art Director: Jonathan Bell Set Designer: Jeff Beck SET NAME: MEWS EPISODE # \_\_\_\_\_ SET # \_\_\_\_\_ LOCATION: STAGE 14 **REVISIONS:** DRAWING TITLE: SECTIONS 2 DRAWN BY: \_\_\_\_\_Jeff Beck OF: 12 SCALE: <u>1/4" = 1'-0"</u> DATE: 7/10/20 RELEASE 10/20/20

6.DWG Ň N JMB 071720 CONSTDWG MUSE 30 AHSS10

3

OF: 12

VESTIBULE FINISHES

Production Designer: Chloe Arbiture Art Director: Jonathan Bell Set Designer: Jeff Beck EPISODE # \_\_\_\_\_ SET # \_\_\_\_\_ **REVISIONS:** 