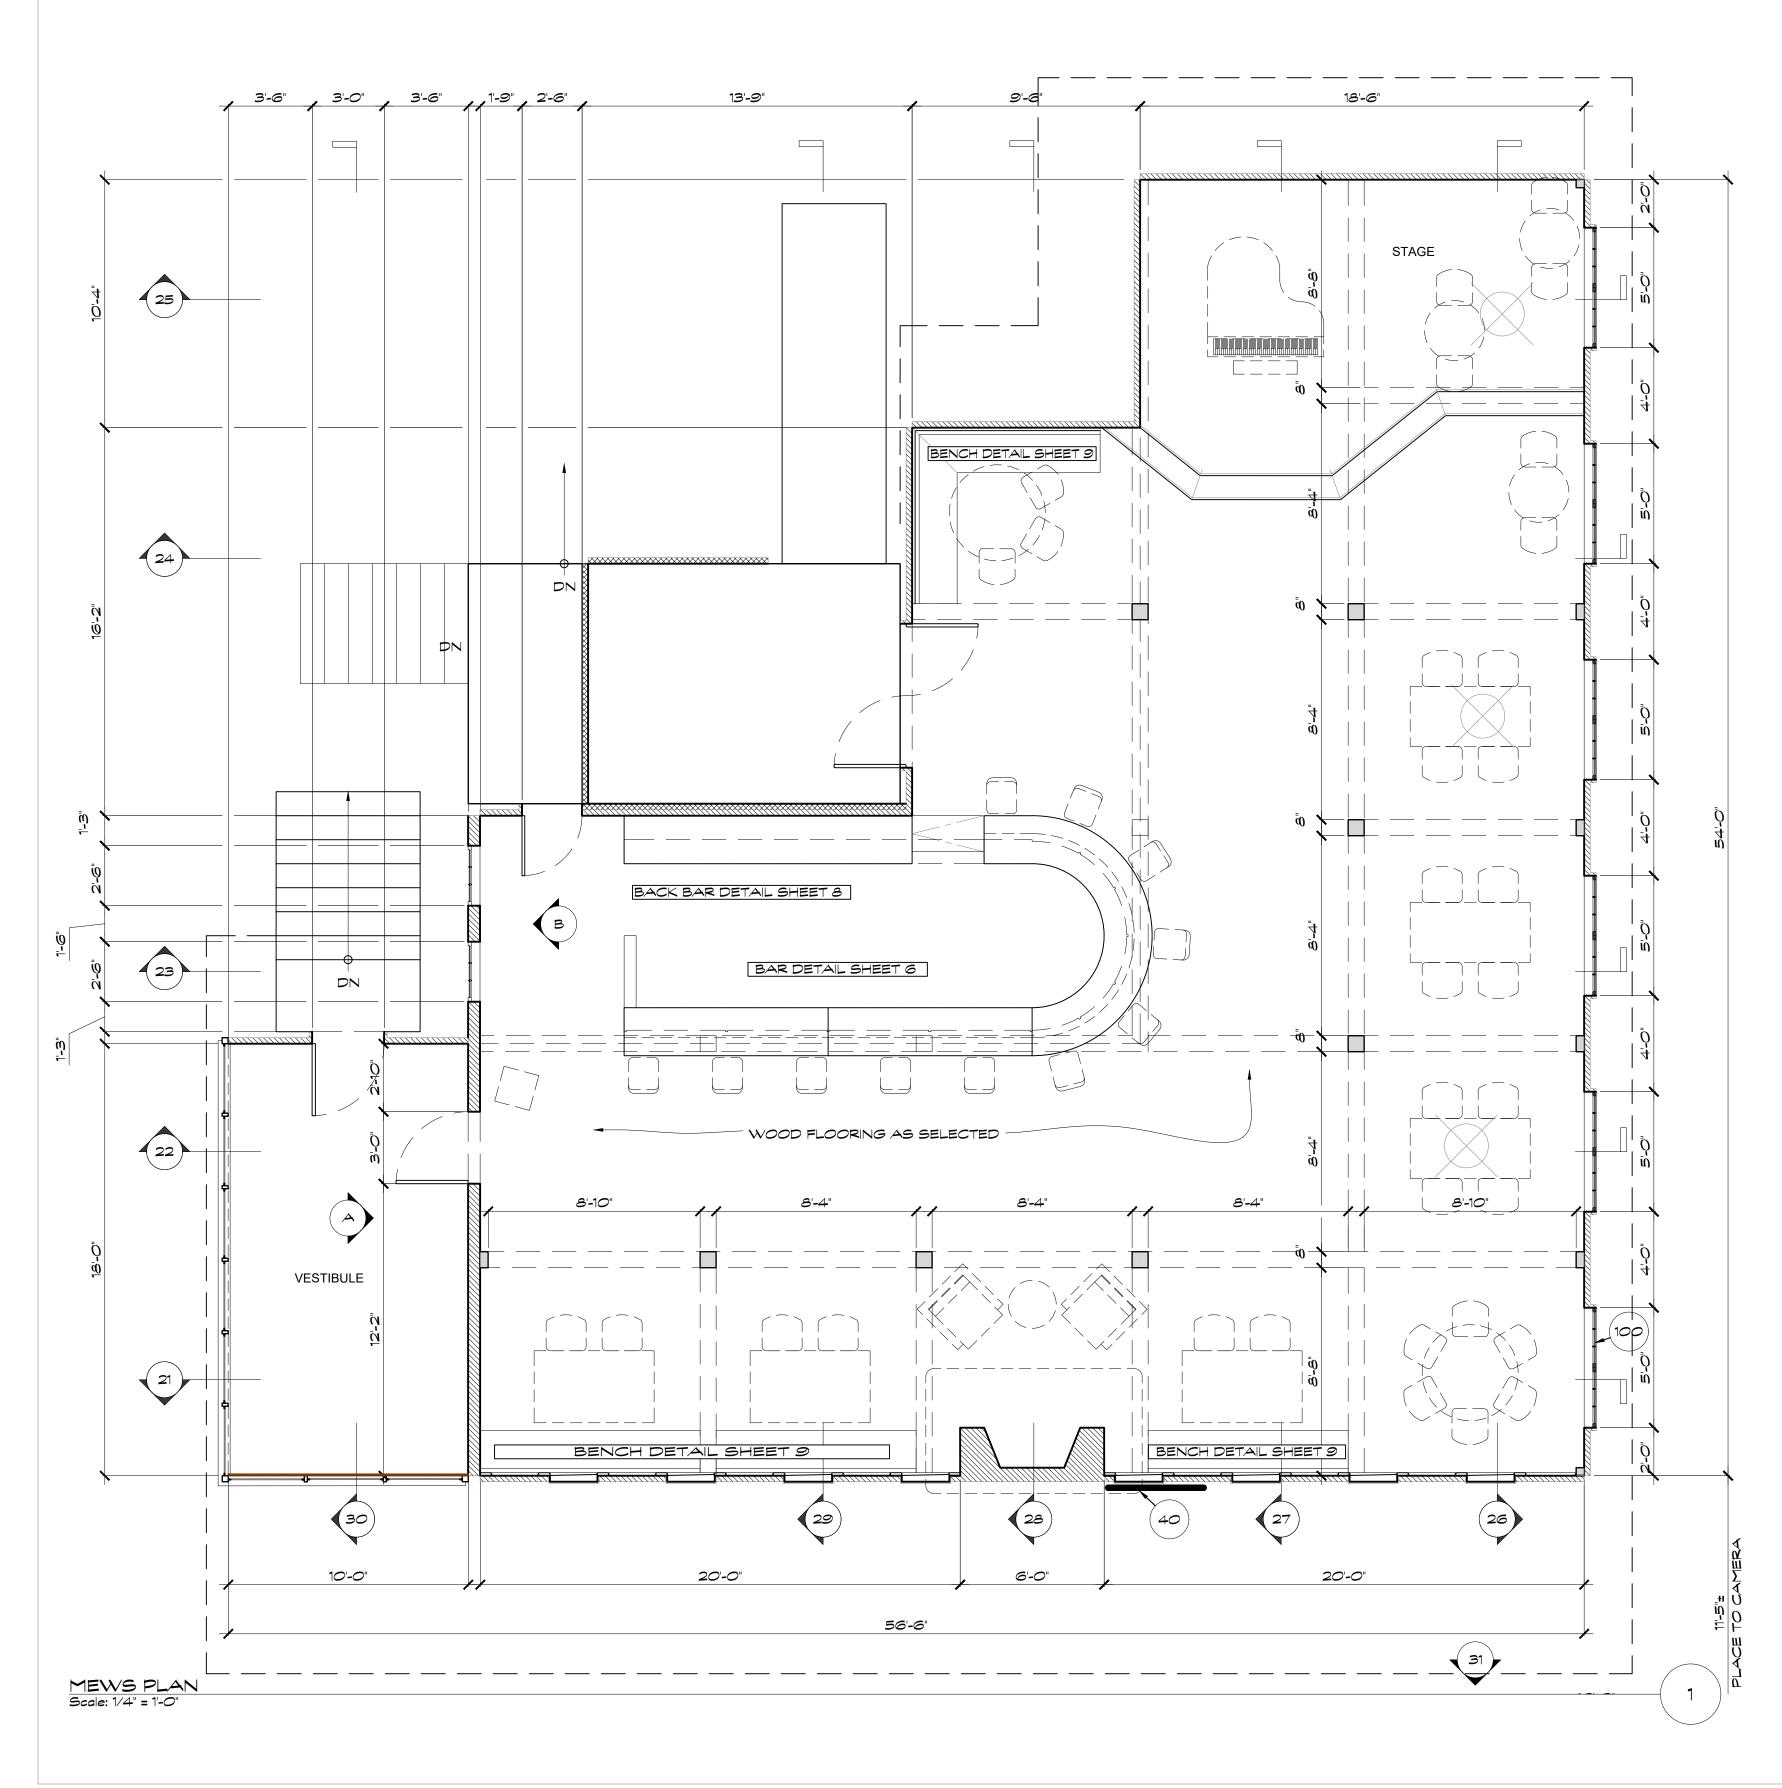

LOCATION: STAGE 14

DRAWING TITLE: PLANS

## RELEASE 10/20/20

SET # \_\_\_\_\_

1

OF: 12

**REVISIONS:** 

AHSS10\_30\_Muse\_ConstDwg\_071720\_jmb\_v06.dwg 10/12/2021 5:02 PM

MEWS SECTION Scale: 1/4" = 1'-0"

6.DWG