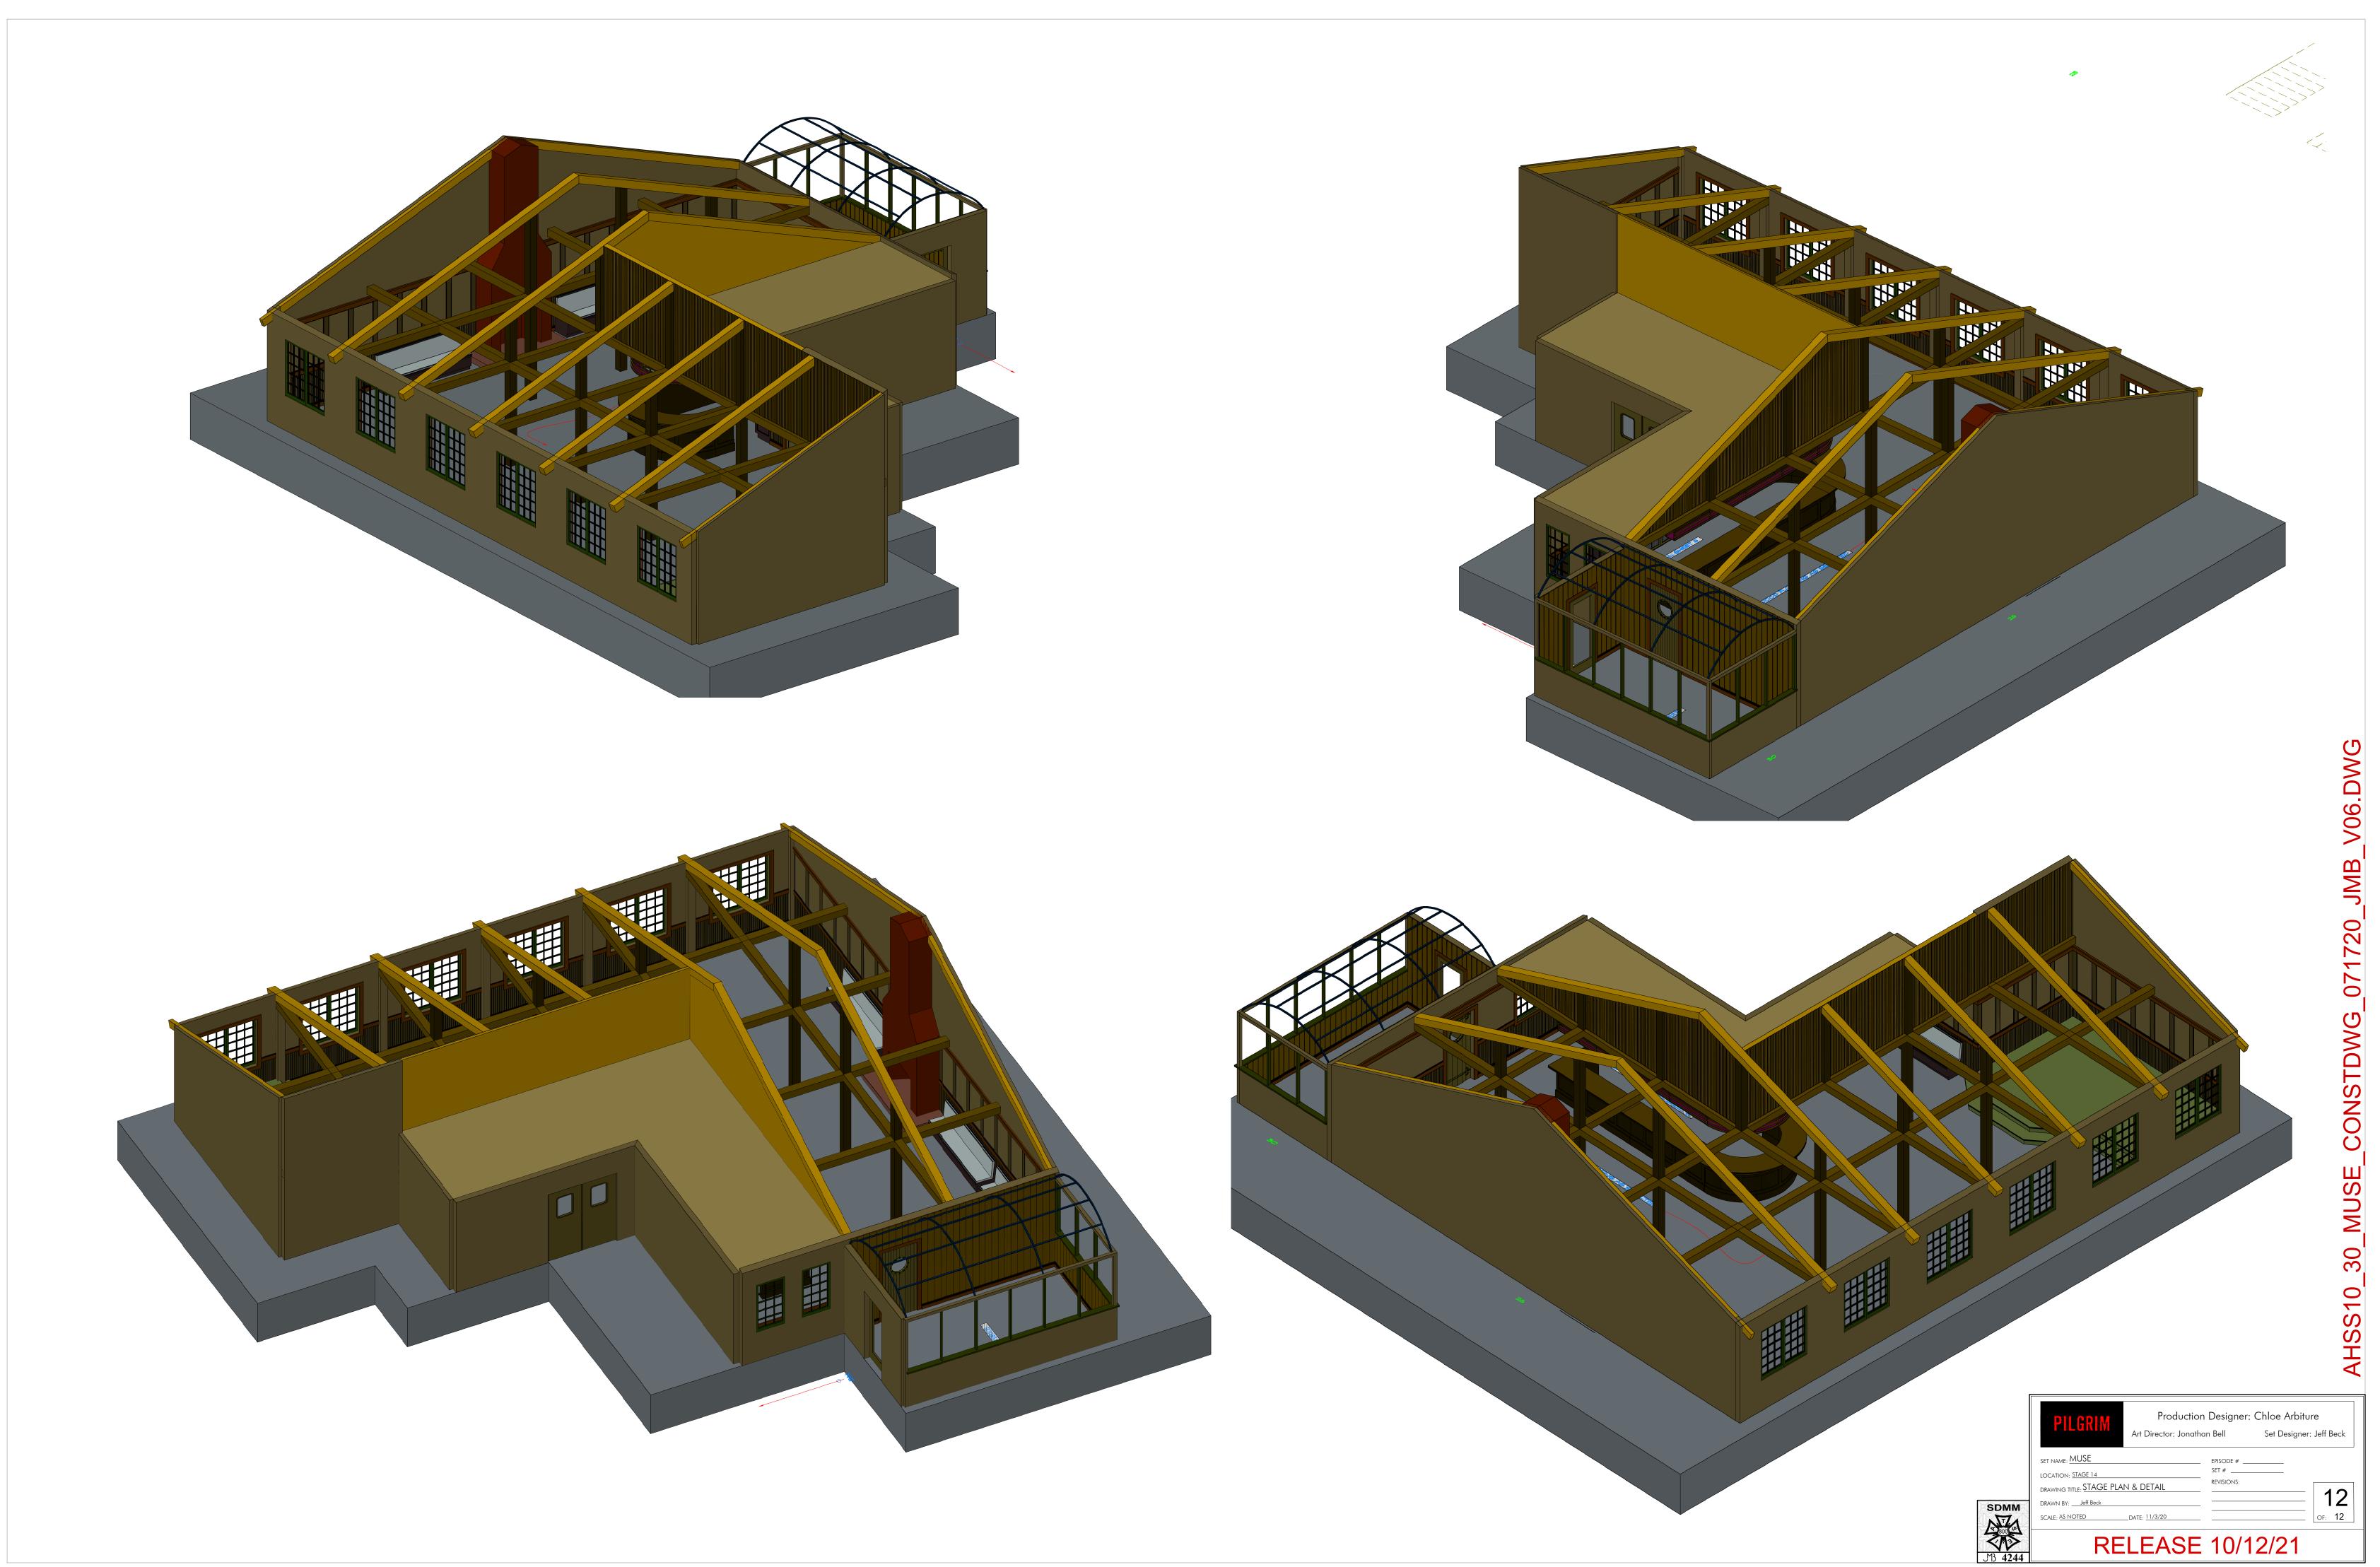

RELEASE 10/12/21

STAGE PLAN Scale: 3/4" = 1'-0"

STAGE NOSING DETAIL Scale: 3" = 1'-0"

Production Designer: Chloe Arbiture Art Director: Jonathan Bell Set Designer: Jeff Beck

SET NAME: MUSE LOCATION: STAGE 14 DRAWING TITLE: STAGE PLAN & DETAIL DRAWN BY: \_\_\_\_\_\_Jeff Beck SCALE: <u>AS NOTED \_\_\_\_\_</u>DATE: 11/3/20 EPISODE # \_\_\_\_\_ SET # \_\_\_\_\_ REVISIONS: \_\_\_\_\_ \_\_\_\_\_ OF: 12

RELEASE 10/12/21

RELEASE 10/12/21

AHSS10\_30\_Muse\_ConstDwg\_071720\_jmb\_v06.dwg 10/12/2021 5:03 PM

SET NAME: MUSE EPISODE # \_\_\_\_\_ SET # \_\_\_\_\_ LOCATION: STAGE 14 **REVISIONS:** DRAWING TITLE: STAGE PLAN & DETAIL ale: <u>AS NOTED</u>

12 OF: 12 RELEASE 10/12/21

Art Director: Jonathan Bell Set Designer: Jeff Beck