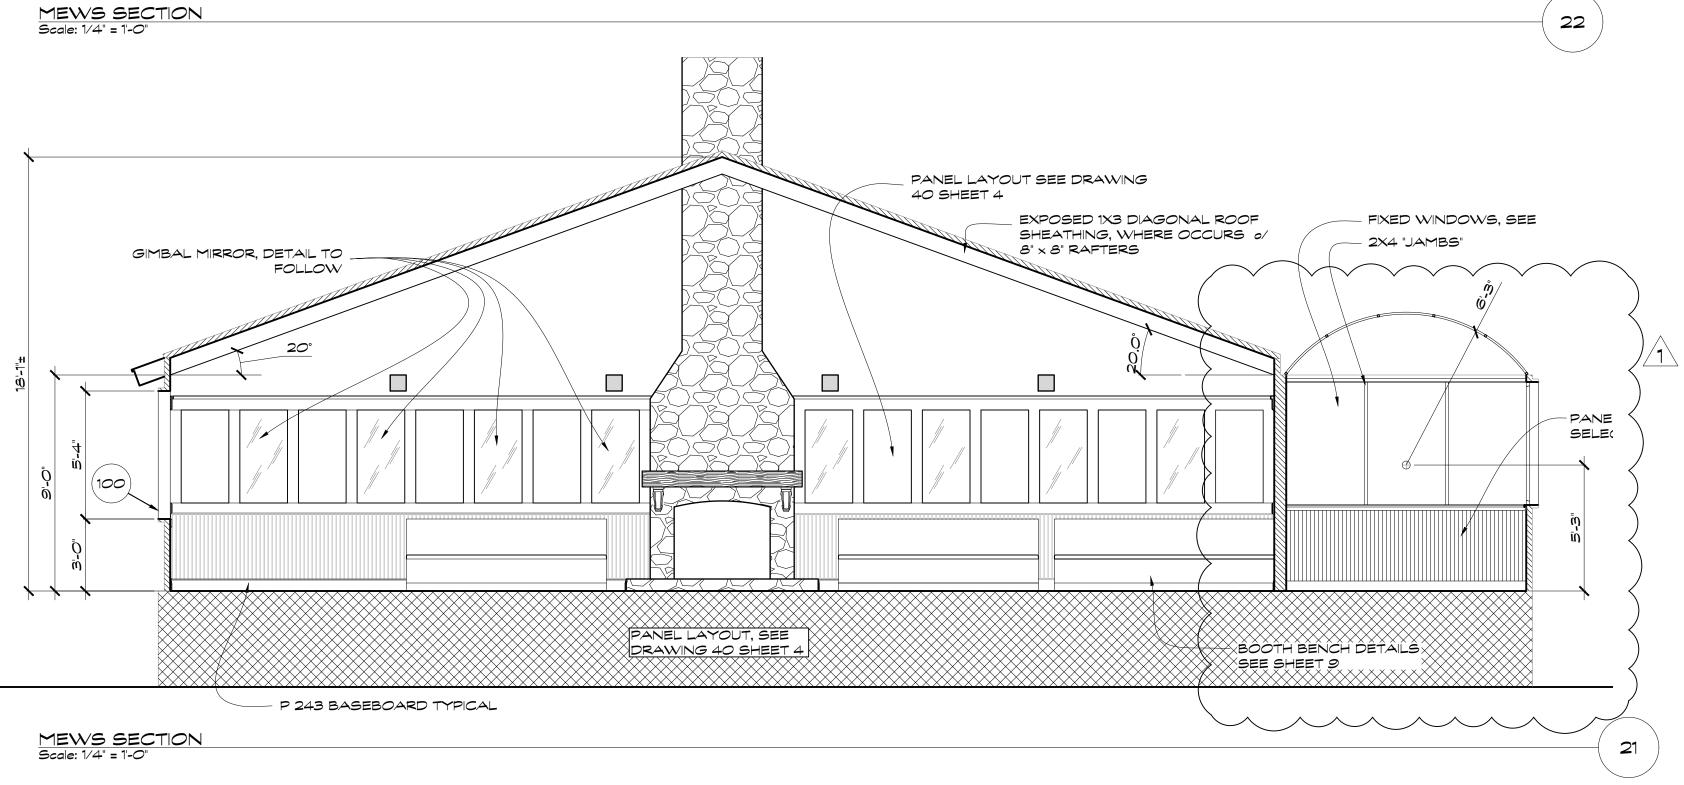

RELEASE 10/20/20

Production Designer: Chloe Arbiture Art Director: Jonathan Bell Set Designer: Jeff Beck SET NAME: MEWS EPISODE # \_\_\_\_\_ SET # \_\_\_\_\_ LOCATION: STAGE 14 **REVISIONS:** DRAWING TITLE: ELEVATIONS 4 \_\_\_\_\_ DRAWN BY: \_\_\_\_\_\_Jeff Beck OF: 12 SCALE: 1/4" = 1'-0" DATE: 7/10/20 RELEASE 10/20/20