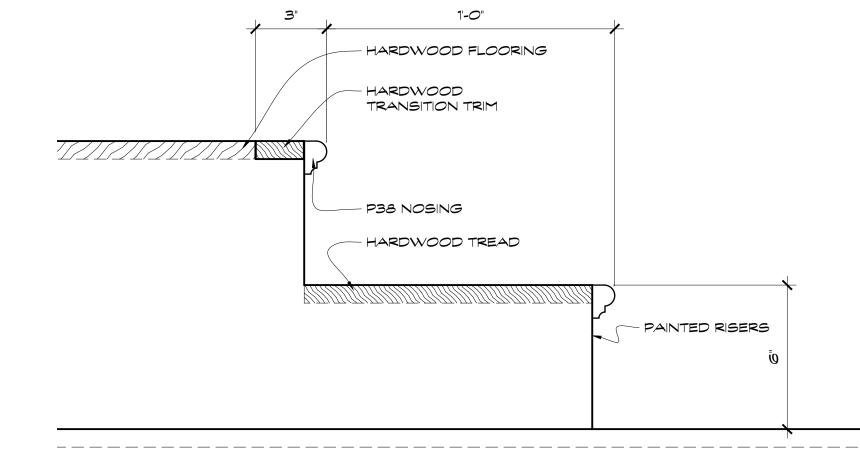

RELEASE 10/12/21

STAGE PLAN Scale: 3/4" = 1'-0"

STAGE NOSING DETAIL Scale: 3" = 1'-0"

Production Designer: Chloe Arbiture Art Director: Jonathan Bell Set Designer: Jeff Beck

SET NAME: MUSE LOCATION: STAGE 14 DRAWING TITLE: STAGE PLAN & DETAIL DRAWN BY: \_\_\_\_\_\_Jeff Beck SCALE: <u>AS NOTED \_\_\_\_\_</u>DATE: 11/3/20 EPISODE # \_\_\_\_\_ SET # \_\_\_\_\_ REVISIONS: \_\_\_\_\_ \_\_\_\_\_ OF: 12

RELEASE 10/12/21

RELEASE 10/12/21

AHSS10\_30\_Muse\_ConstDwg\_071720\_jmb\_v06.dwg 10/12/2021 5:03 PM

SET NAME: MUSE EPISODE # \_\_\_\_\_ SET # \_\_\_\_\_ LOCATION: STAGE 14 **REVISIONS:** DRAWING TITLE: STAGE PLAN & DETAIL ale: <u>AS NOTED</u>