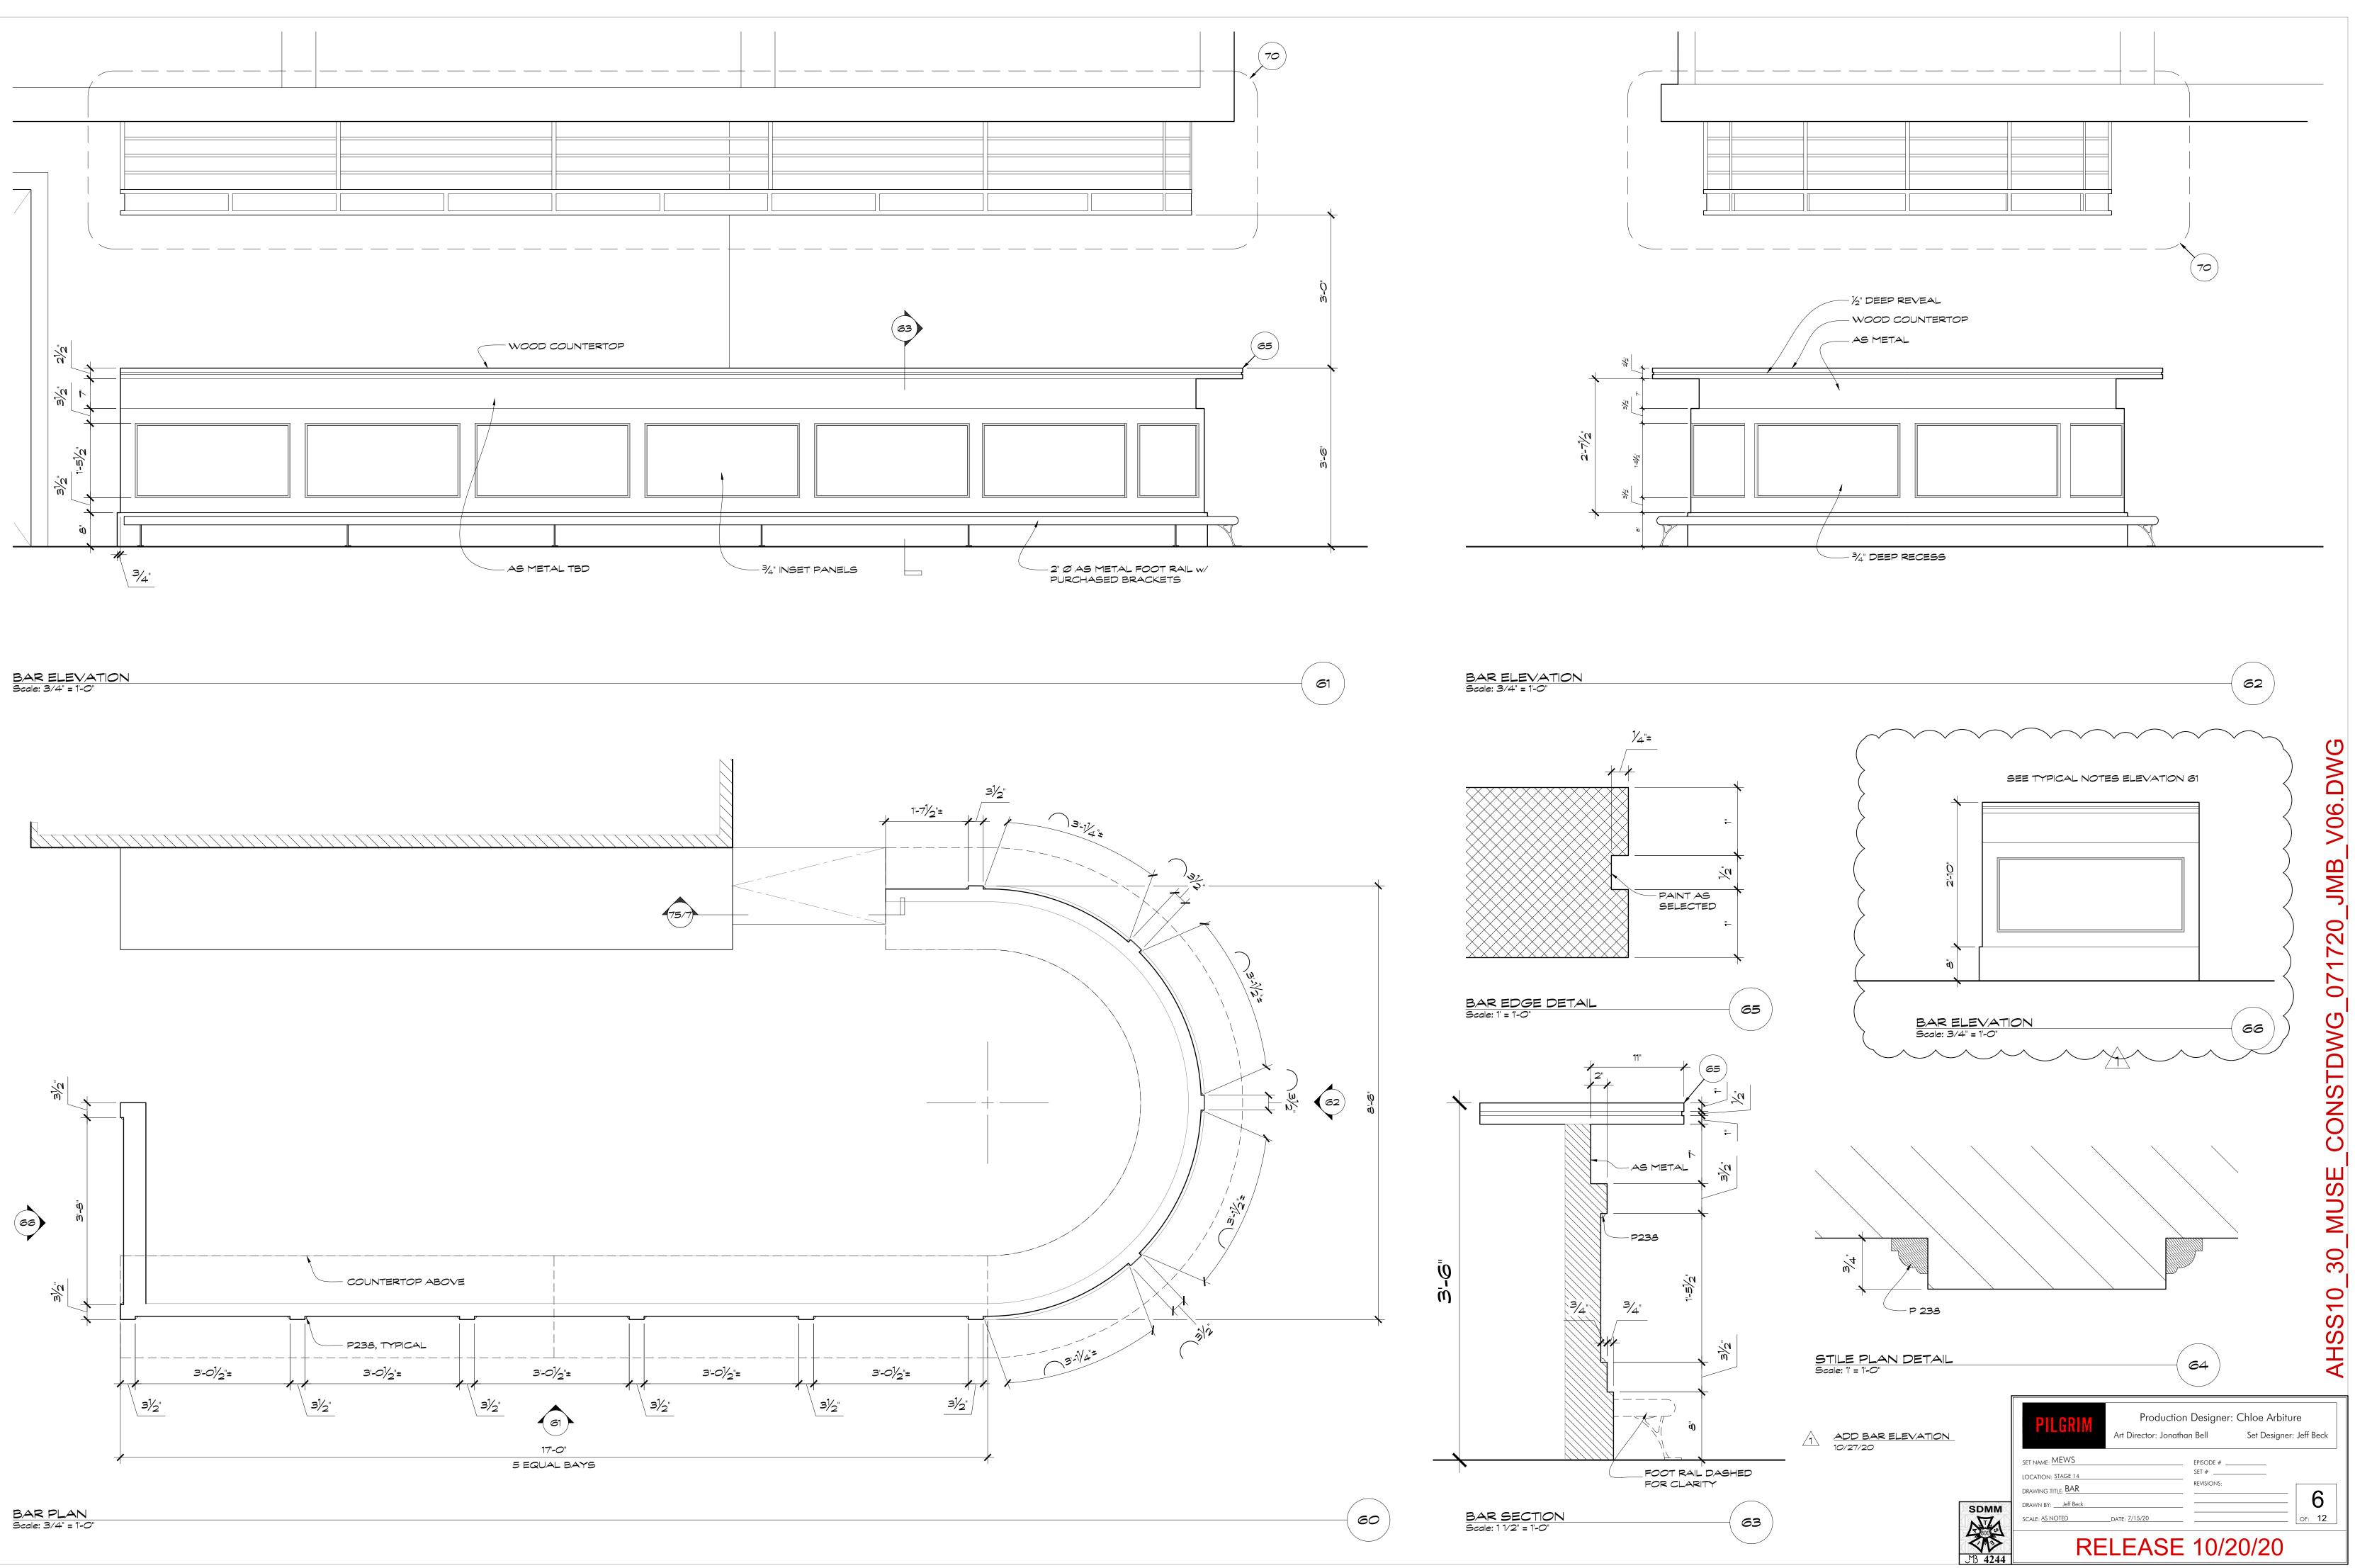

## RELEASE 10/20/20

AHSS10\_30\_Muse\_ConstDwg\_071720\_jmb\_v06.dwg 10/12/2021 5:02 PM

BACK BAR PLAN Scale: 3/4" = 1'-0"

680

8

OF: 12

SET NAME: MEWS

LOCATION: STAGE 14

DRAWING TITLE: BACK BAR

SCALE: AS NOTED DATE: 7/15/20 RELEASE 10/20/20

Production Designer: Chloe Arbiture

\_ EPISODE # \_\_\_\_\_\_ SET # \_\_\_\_\_

**REVISIONS:** 

AHSS10\_30\_Muse\_ConstDwg\_071720\_jmb\_v06.dwg 10/12/2021 5:03 PM