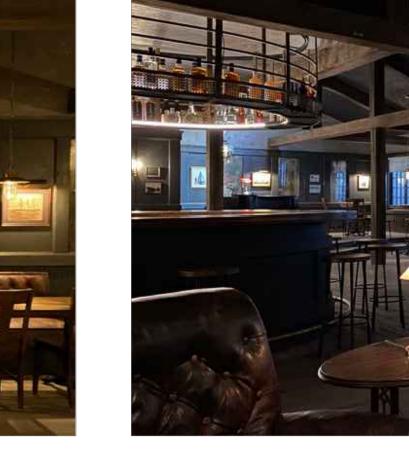

## RELEASE 10/20/20

AHSS10\_30\_Muse\_ConstDwg\_071720\_jmb\_v06.dwg 10/12/2021 5:02 PM

BACK BAR PLAN Scale: 3/4" = 1'-0"

680

8

OF: 12

SET NAME: MEWS

LOCATION: STAGE 14

DRAWING TITLE: BACK BAR

SCALE: AS NOTED DATE: 7/15/20 RELEASE 10/20/20

Production Designer: Chloe Arbiture

\_ EPISODE # \_\_\_\_\_\_ SET # \_\_\_\_\_

**REVISIONS:** 

AHSS10\_30\_Muse\_ConstDwg\_071720\_jmb\_v06.dwg 10/12/2021 5:03 PM