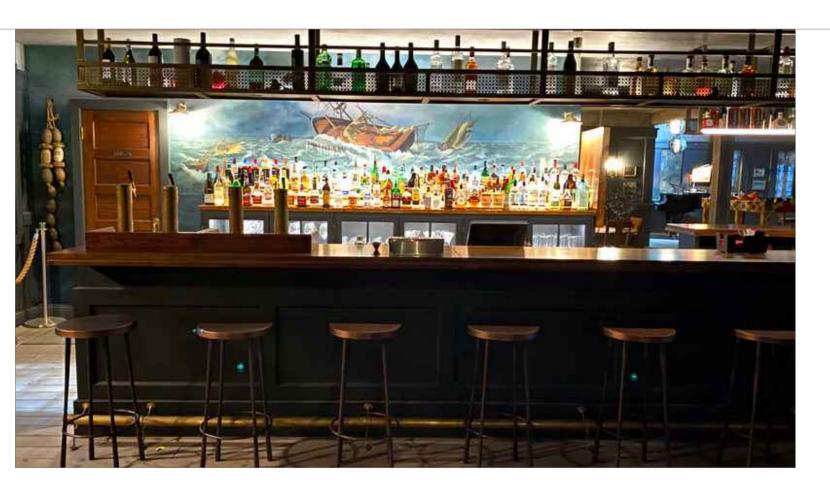

## RELEASE 10/20/20

AHSS10\_30\_Muse\_ConstDwg\_071720\_jmb\_v06.dwg 10/12/2021 5:02 PM

BACK BAR PLAN Scale: 3/4" = 1'-0"

680

8

OF: 12

SET NAME: MEWS

LOCATION: STAGE 14

DRAWING TITLE: BACK BAR

SCALE: AS NOTED DATE: 7/15/20 RELEASE 10/20/20

Production Designer: Chloe Arbiture

\_ EPISODE # \_\_\_\_\_\_ SET # \_\_\_\_\_

**REVISIONS:** 

AHSS10\_30\_Muse\_ConstDwg\_071720\_jmb\_v06.dwg 10/12/2021 5:03 PM