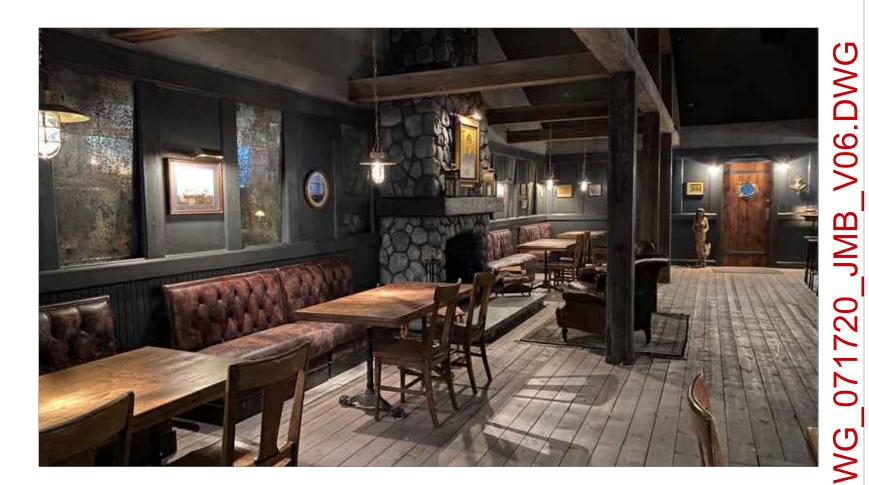

ADD VESTIBULE FINISHES

23

Production Designer: Chloe Arbiture Art Director: Jonathan Bell Set Designer: Jeff Beck SET NAME: MEWS EPISODE # \_\_\_\_\_ SET # \_\_\_\_\_ LOCATION: STAGE 14 **REVISIONS:** DRAWING TITLE: SECTIONS 2 DRAWN BY: \_\_\_\_\_Jeff Beck OF: 12 SCALE: <u>1/4" = 1'-0"</u> DATE: 7/10/20 RELEASE 10/20/20

6.DWG Ň N JMB 071720 CONSTDWG MUSE 30 AHSS10

3

OF: 12

VESTIBULE FINISHES

Production Designer: Chloe Arbiture Art Director: Jonathan Bell Set Designer: Jeff Beck EPISODE # \_\_\_\_\_ SET # \_\_\_\_\_ **REVISIONS:** 