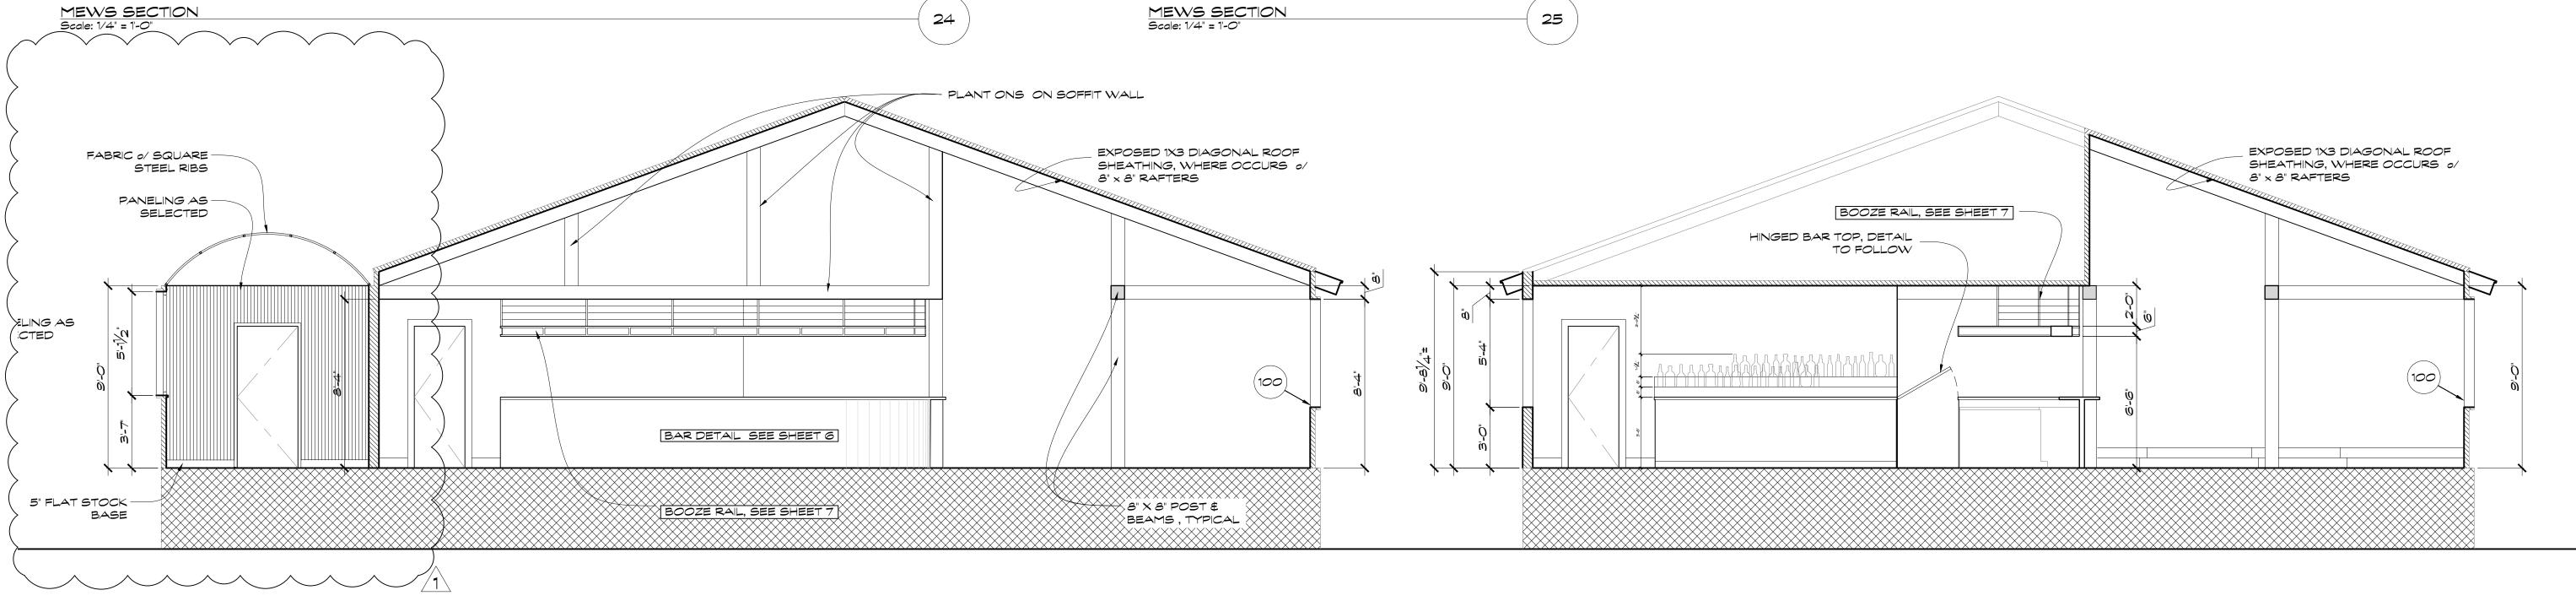

## RELEASE 10/20/20

SET # \_\_\_\_\_

1

OF: 12

**REVISIONS:** 

AHSS10\_30\_Muse\_ConstDwg\_071720\_jmb\_v06.dwg 10/12/2021 5:02 PM

MEWS SECTION Scale: 1/4" = 1'-0"

6.DWG

ADD VESTIBULE FINISHES

23

Production Designer: Chloe Arbiture Art Director: Jonathan Bell Set Designer: Jeff Beck SET NAME: MEWS EPISODE # \_\_\_\_\_ SET # \_\_\_\_\_ LOCATION: STAGE 14 **REVISIONS:** DRAWING TITLE: SECTIONS 2 DRAWN BY: \_\_\_\_\_Jeff Beck OF: 12 SCALE: <u>1/4" = 1'-0"</u> DATE: 7/10/20 RELEASE 10/20/20